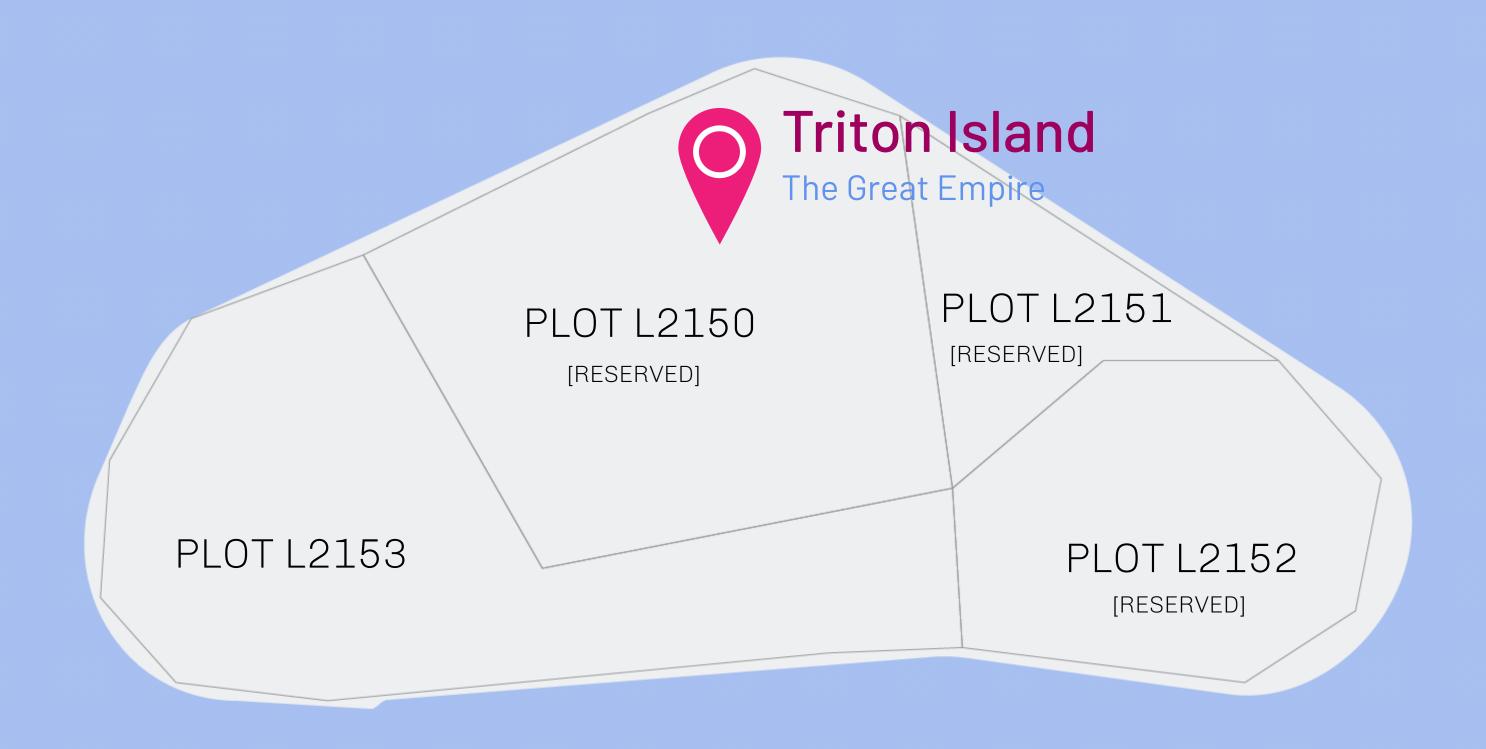

Meet the islands of Lootverse! Isle of Talos: Medea - 5plots Minos - 1 plot Europa - 1 plot The Medici Principality: Cretos Island - 7 plots (3 Reserved) The Great Empire: Triton Island - 4 plots (3 Reserved) Calypso -1 plot Thetis - 1 plot Thalassa - 1 plot (1 Reserved) Pontos Haven - 1 plot