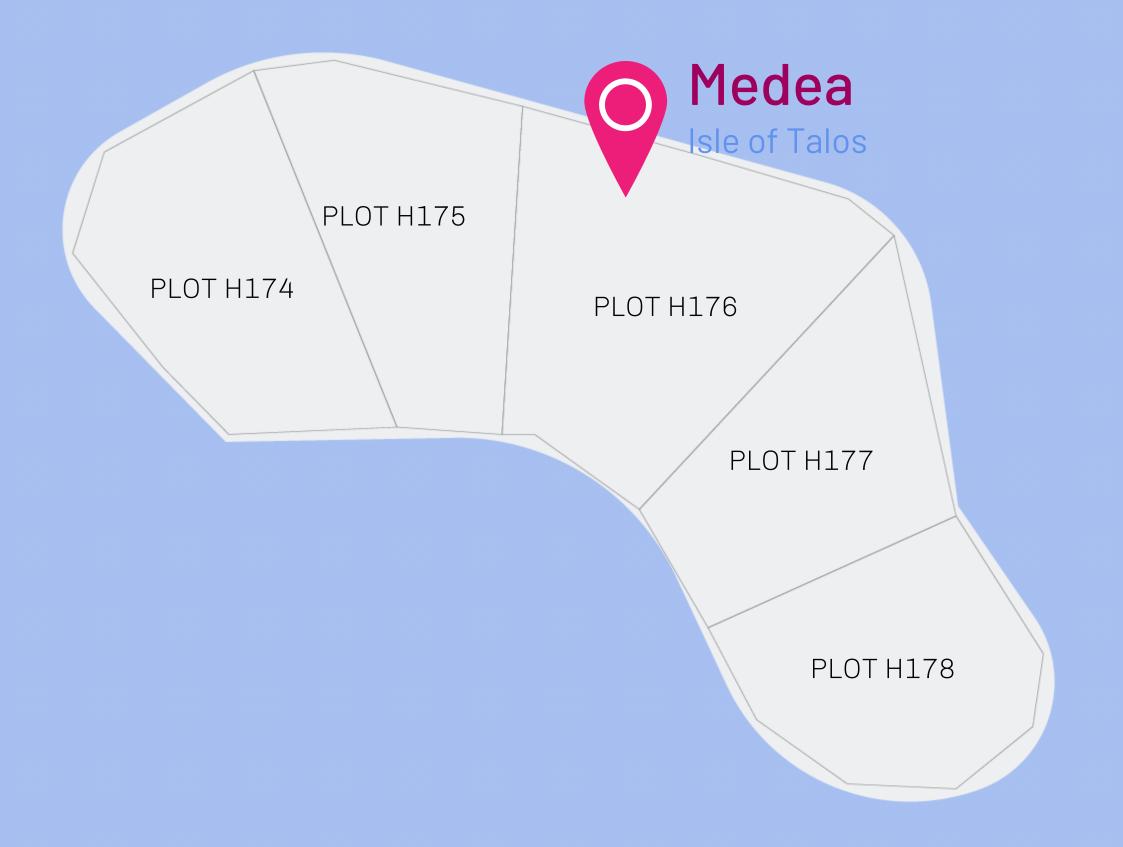

Meet the islands of Lootverse! Isle of Talos: Medea - 5plots Minos - 1 plot Europa - 1 plot The Medici Principality: Cretos Island - 7 plots (3 Reserved) The Great Empire: Triton Island - 4 plots (3 Reserved) Calypso -1 plot Thetis - 1 plot Thalassa - 1 plot (1 Reserved) Pontos Haven - 1 plot