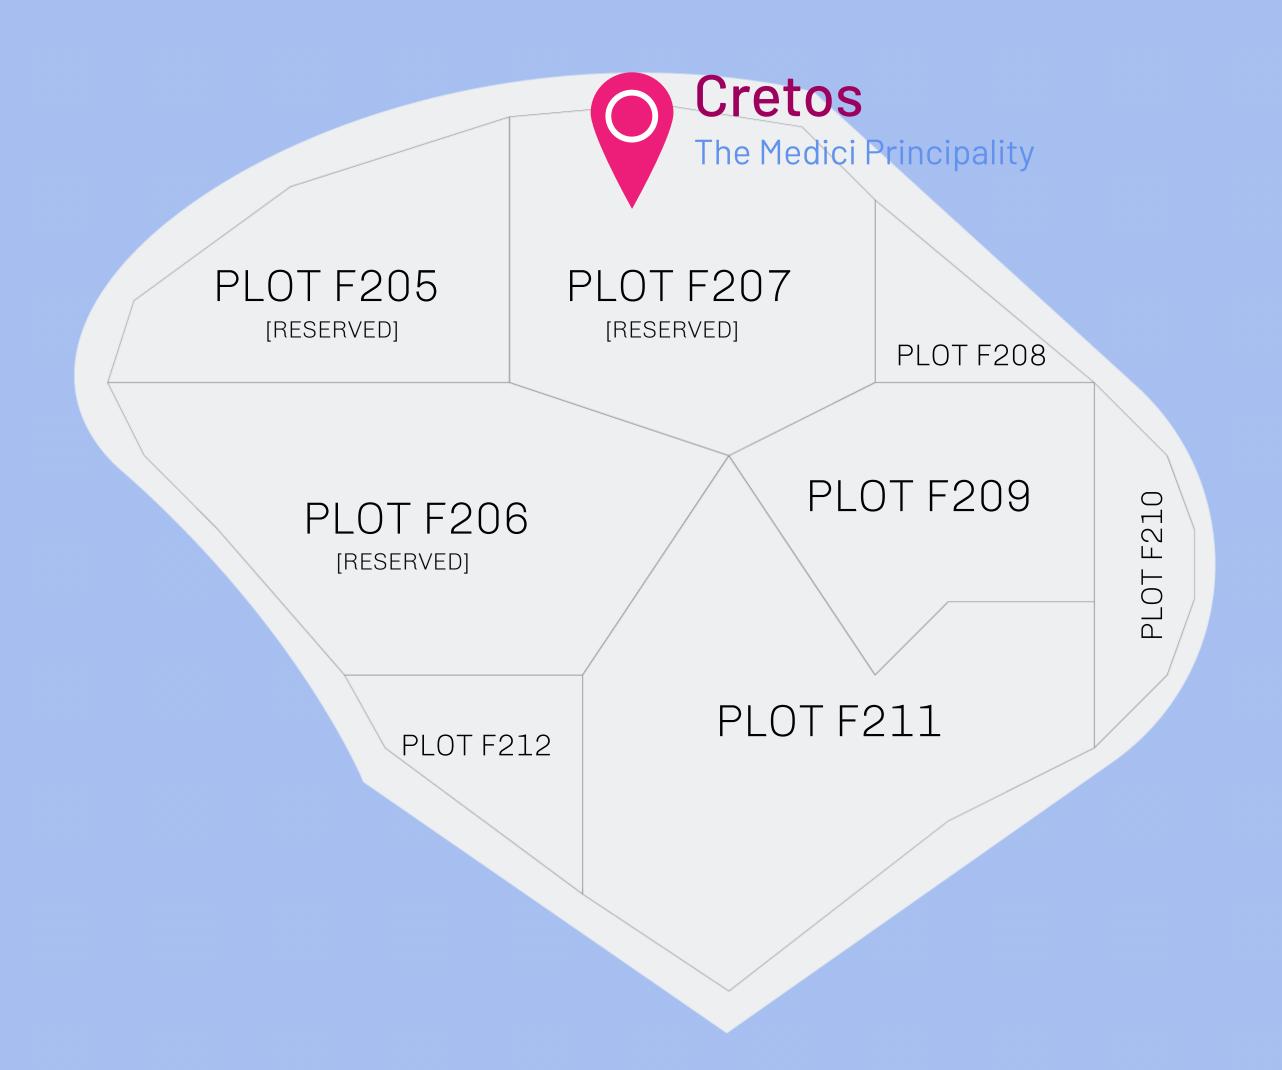

Lootverse has nine islands with 22 plots altogether, of which 15 plots are regular, while 7 of them are exclusive plots from Loot NFT and are reserved to be listed on special dates and occasions. Lootizens will be able to buy their land in the islands announced at Lootverse's official marketplace, Satoshi's Lounge, using our native cryptocurrency, LTT.

Meet the islands of Lootverse! Isle of Talos: Medea - 5plots Minos - 1 plot Europa - 1 plot The Medici Principality: Cretos Island - 7 plots (3 Reserved) The Great Empire: Triton Island - 4 plots (3 Reserved) Calypso -1 plot Thetis - 1 plot Thalassa - 1 plot (1 Reserved) Pontos Haven - 1 plot