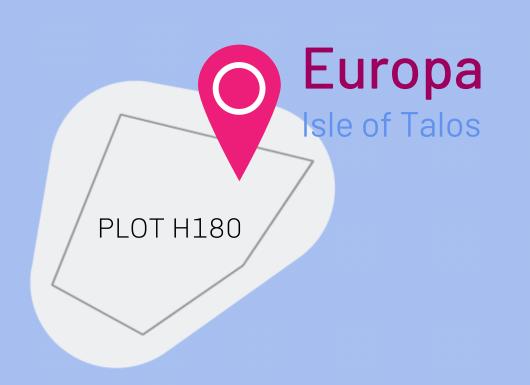

Meet the islands of Lootverse! Isle of Talos: Medea - 5plots Minos - 1 plot Europa - 1 plot The Medici Principality: Cretos Island - 7 plots (3 Reserved) The Great Empire: Triton Island - 4 plots (3 Reserved) Calypso -1 plot Thetis - 1 plot Thalassa - 1 plot (1 Reserved) Pontos Haven - 1 plot