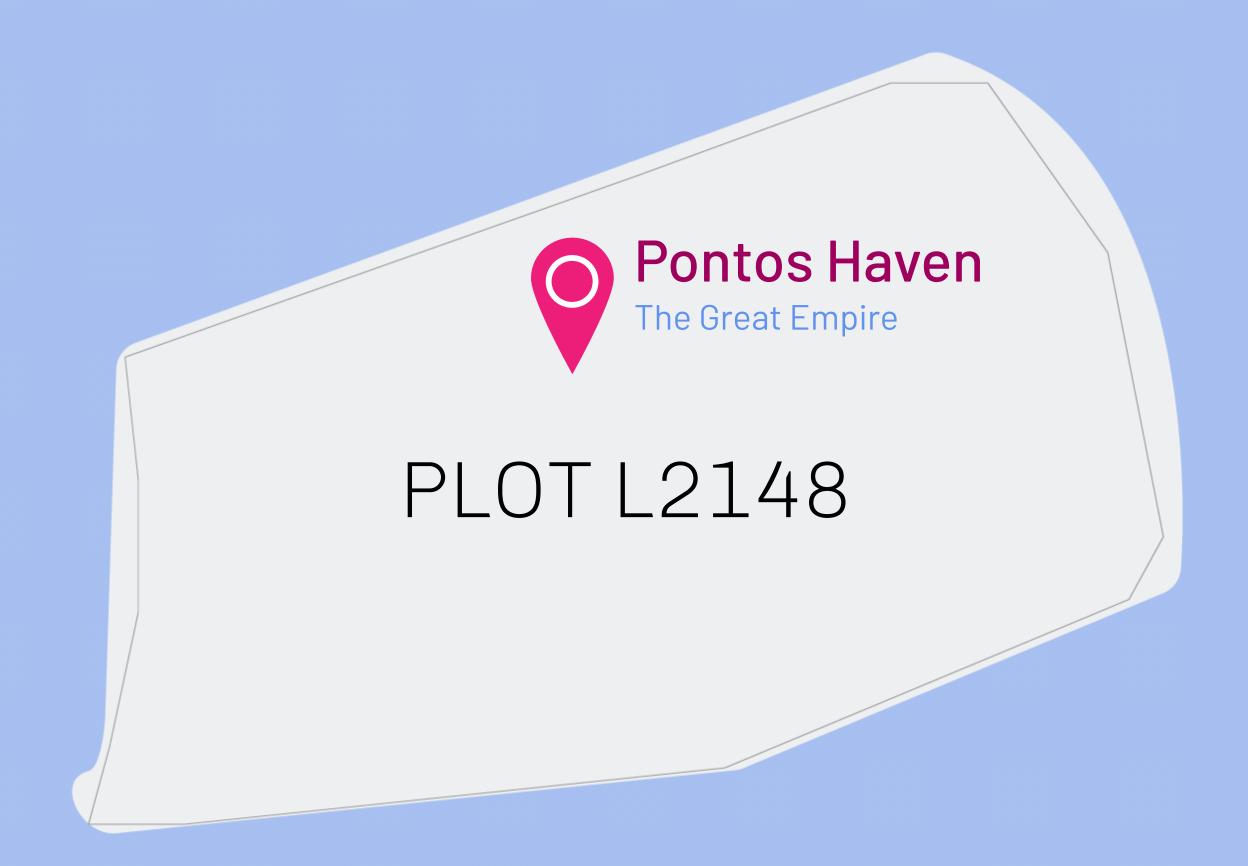

Meet the islands of Lootverse! Isle of Talos: Medea - 5plots Minos - 1 plot Europa - 1 plot The Medici Principality: Cretos Island - 7 plots (3 Reserved) The Great Empire: Triton Island - 4 plots (3 Reserved) Calypso -1 plot Thetis - 1 plot Thalassa - 1 plot (1 Reserved) Pontos Haven - 1 plot