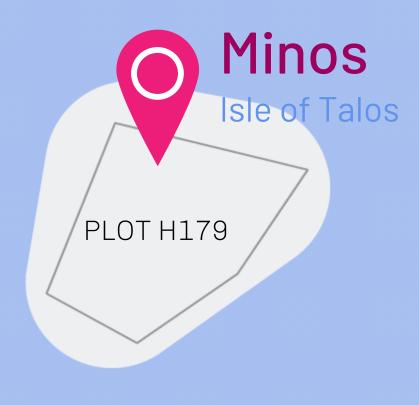

Meet the islands of Lootverse! Isle of Talos: Medea - 5plots Minos - 1 plot Europa - 1 plot The Medici Principality: Cretos Island - 7 plots (3 Reserved) The Great Empire: Triton Island - 4 plots (3 Reserved) Calypso -1 plot Thetis - 1 plot Thalassa - 1 plot (1 Reserved) Pontos Haven - 1 plot