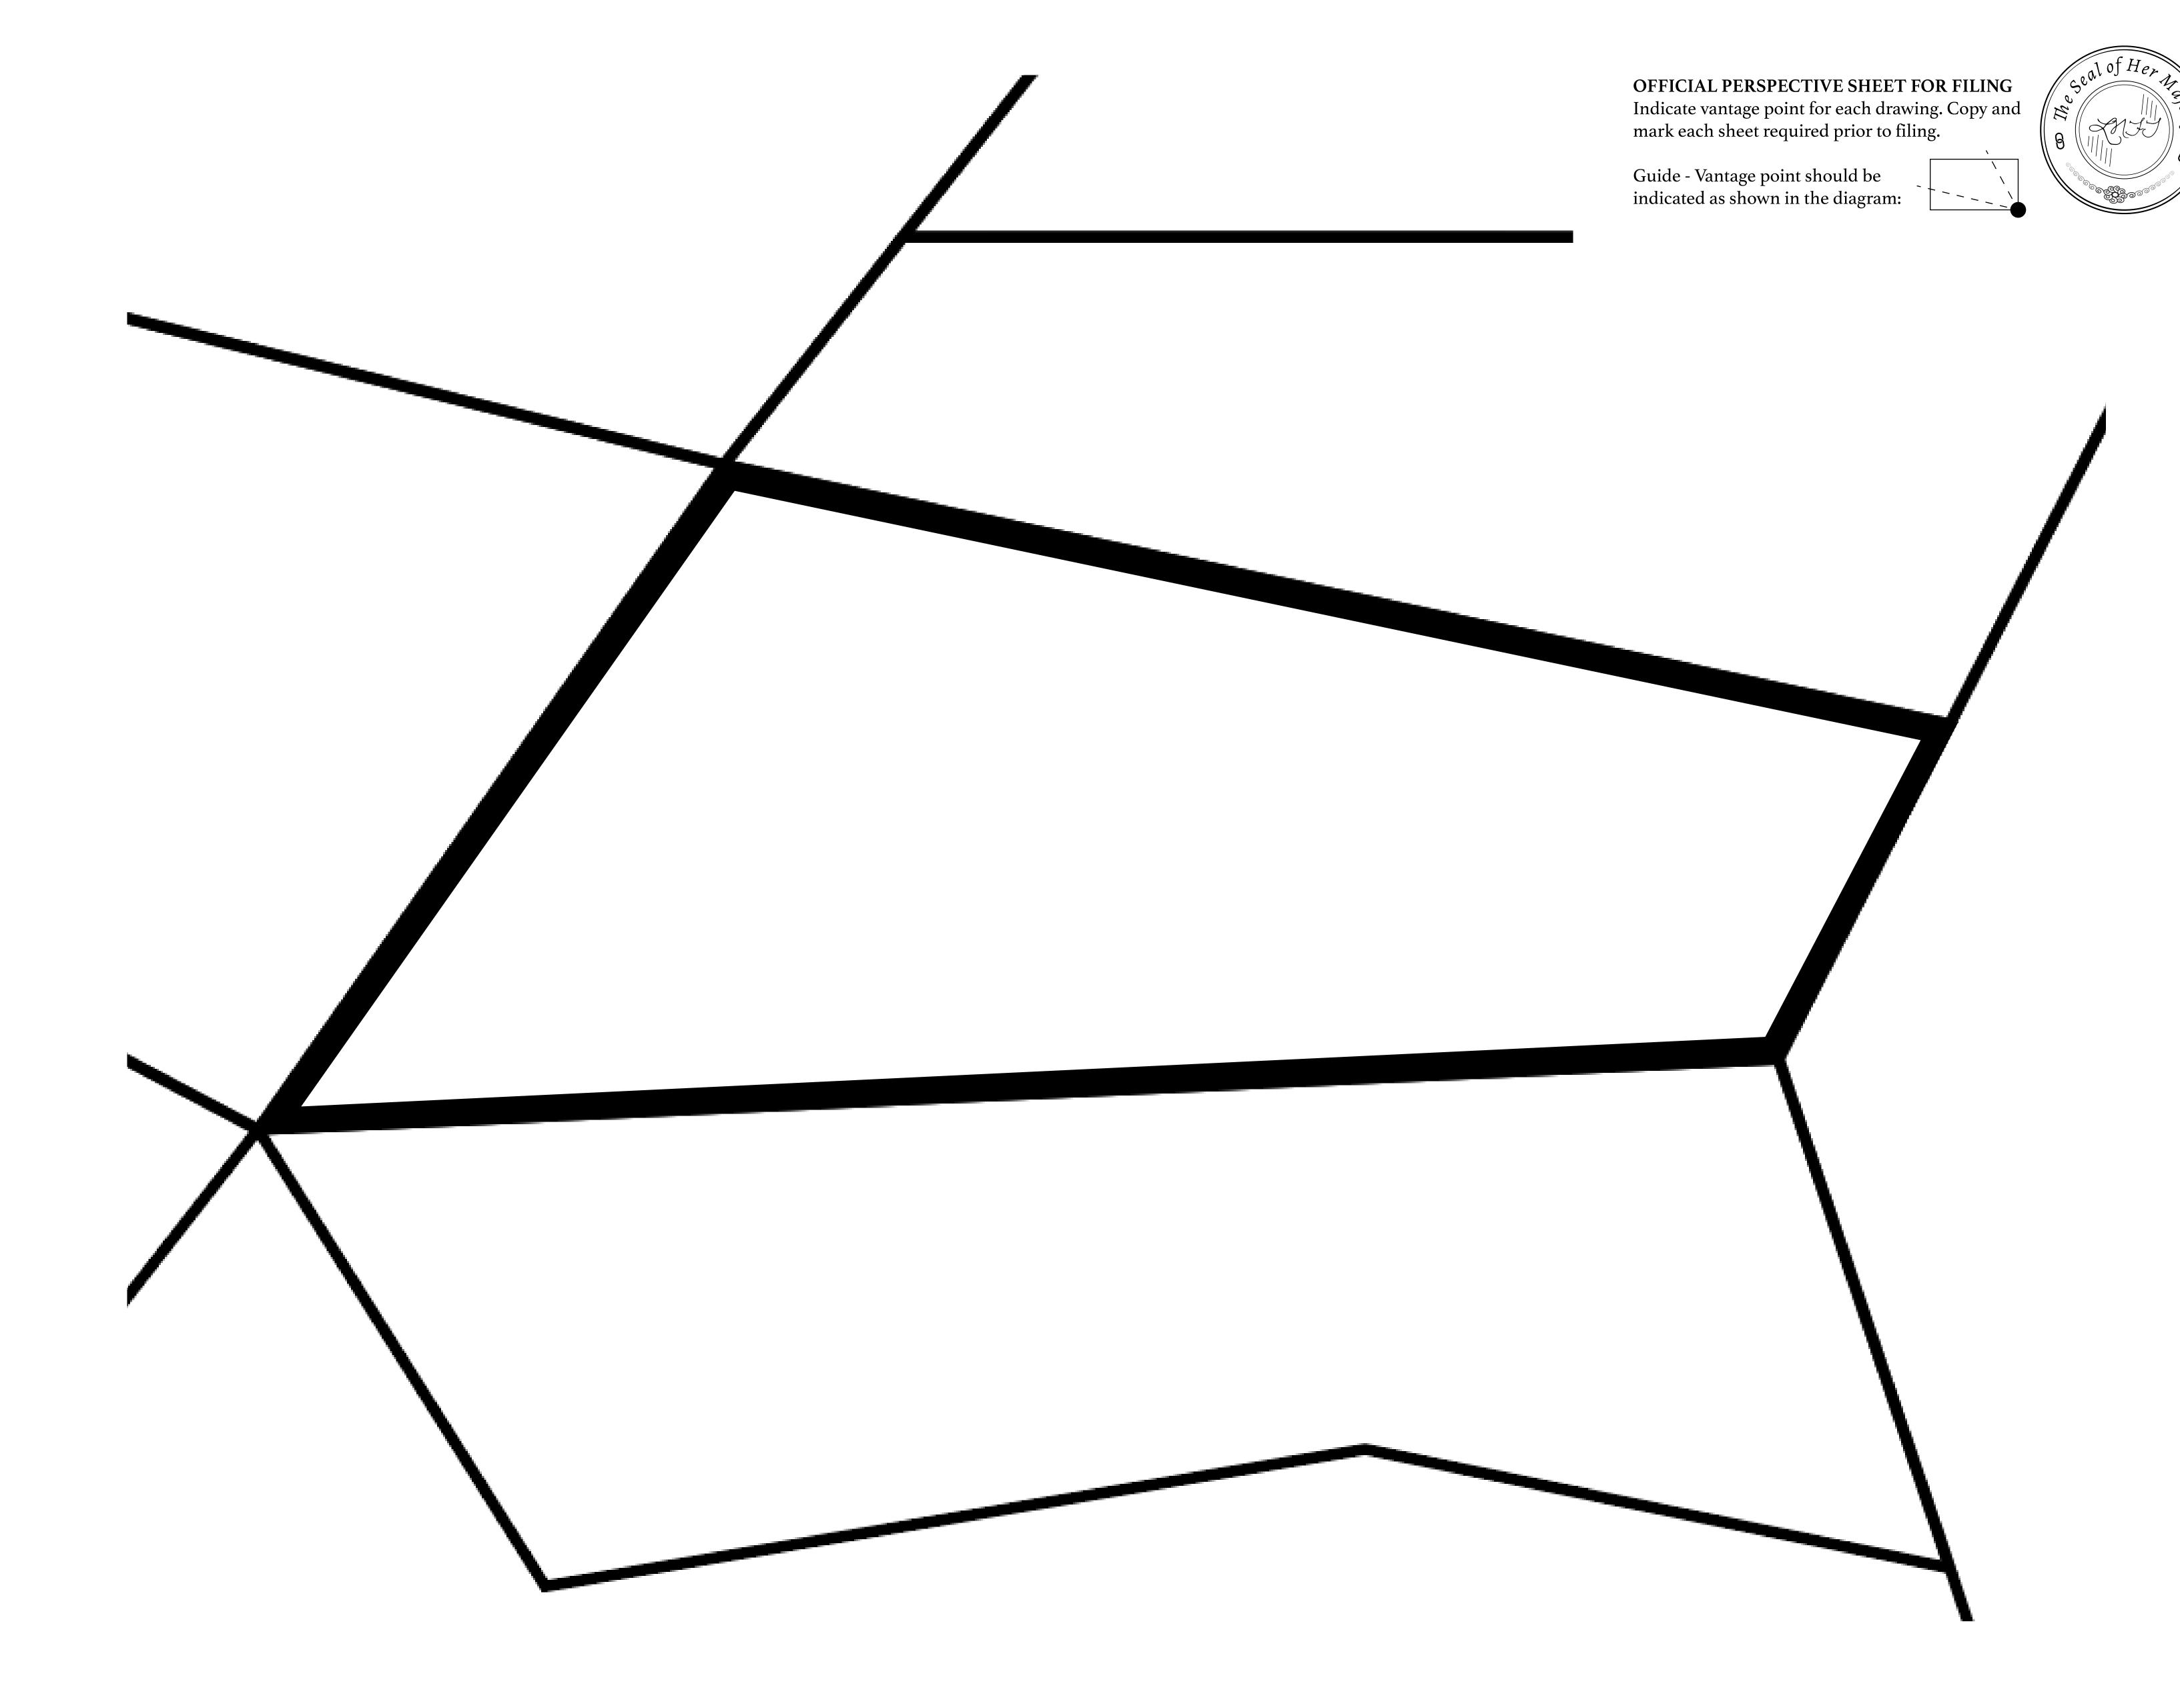

## H.M. LNFT Land Registry

KINGDOM OF X BY SL

X548-221121

TITLE NUMBER

SCALE **1/50000** 

COOT PROJECT PHILOSOPHY

OWNER ENTITLEMENT

ADMINISTRATIVE AREA

Type W-XBYSL: Share of 0.5% of all X by SL sales and Satoshi's Lounge re-sales based on number of NFT Stories minted (rewarded in LTT); Automatic invite to X by SL; Mint 4 NFT Stories

PLOT X547

44

PLOTX548

BOUNDARY: 1.90 KM

PLOTX549