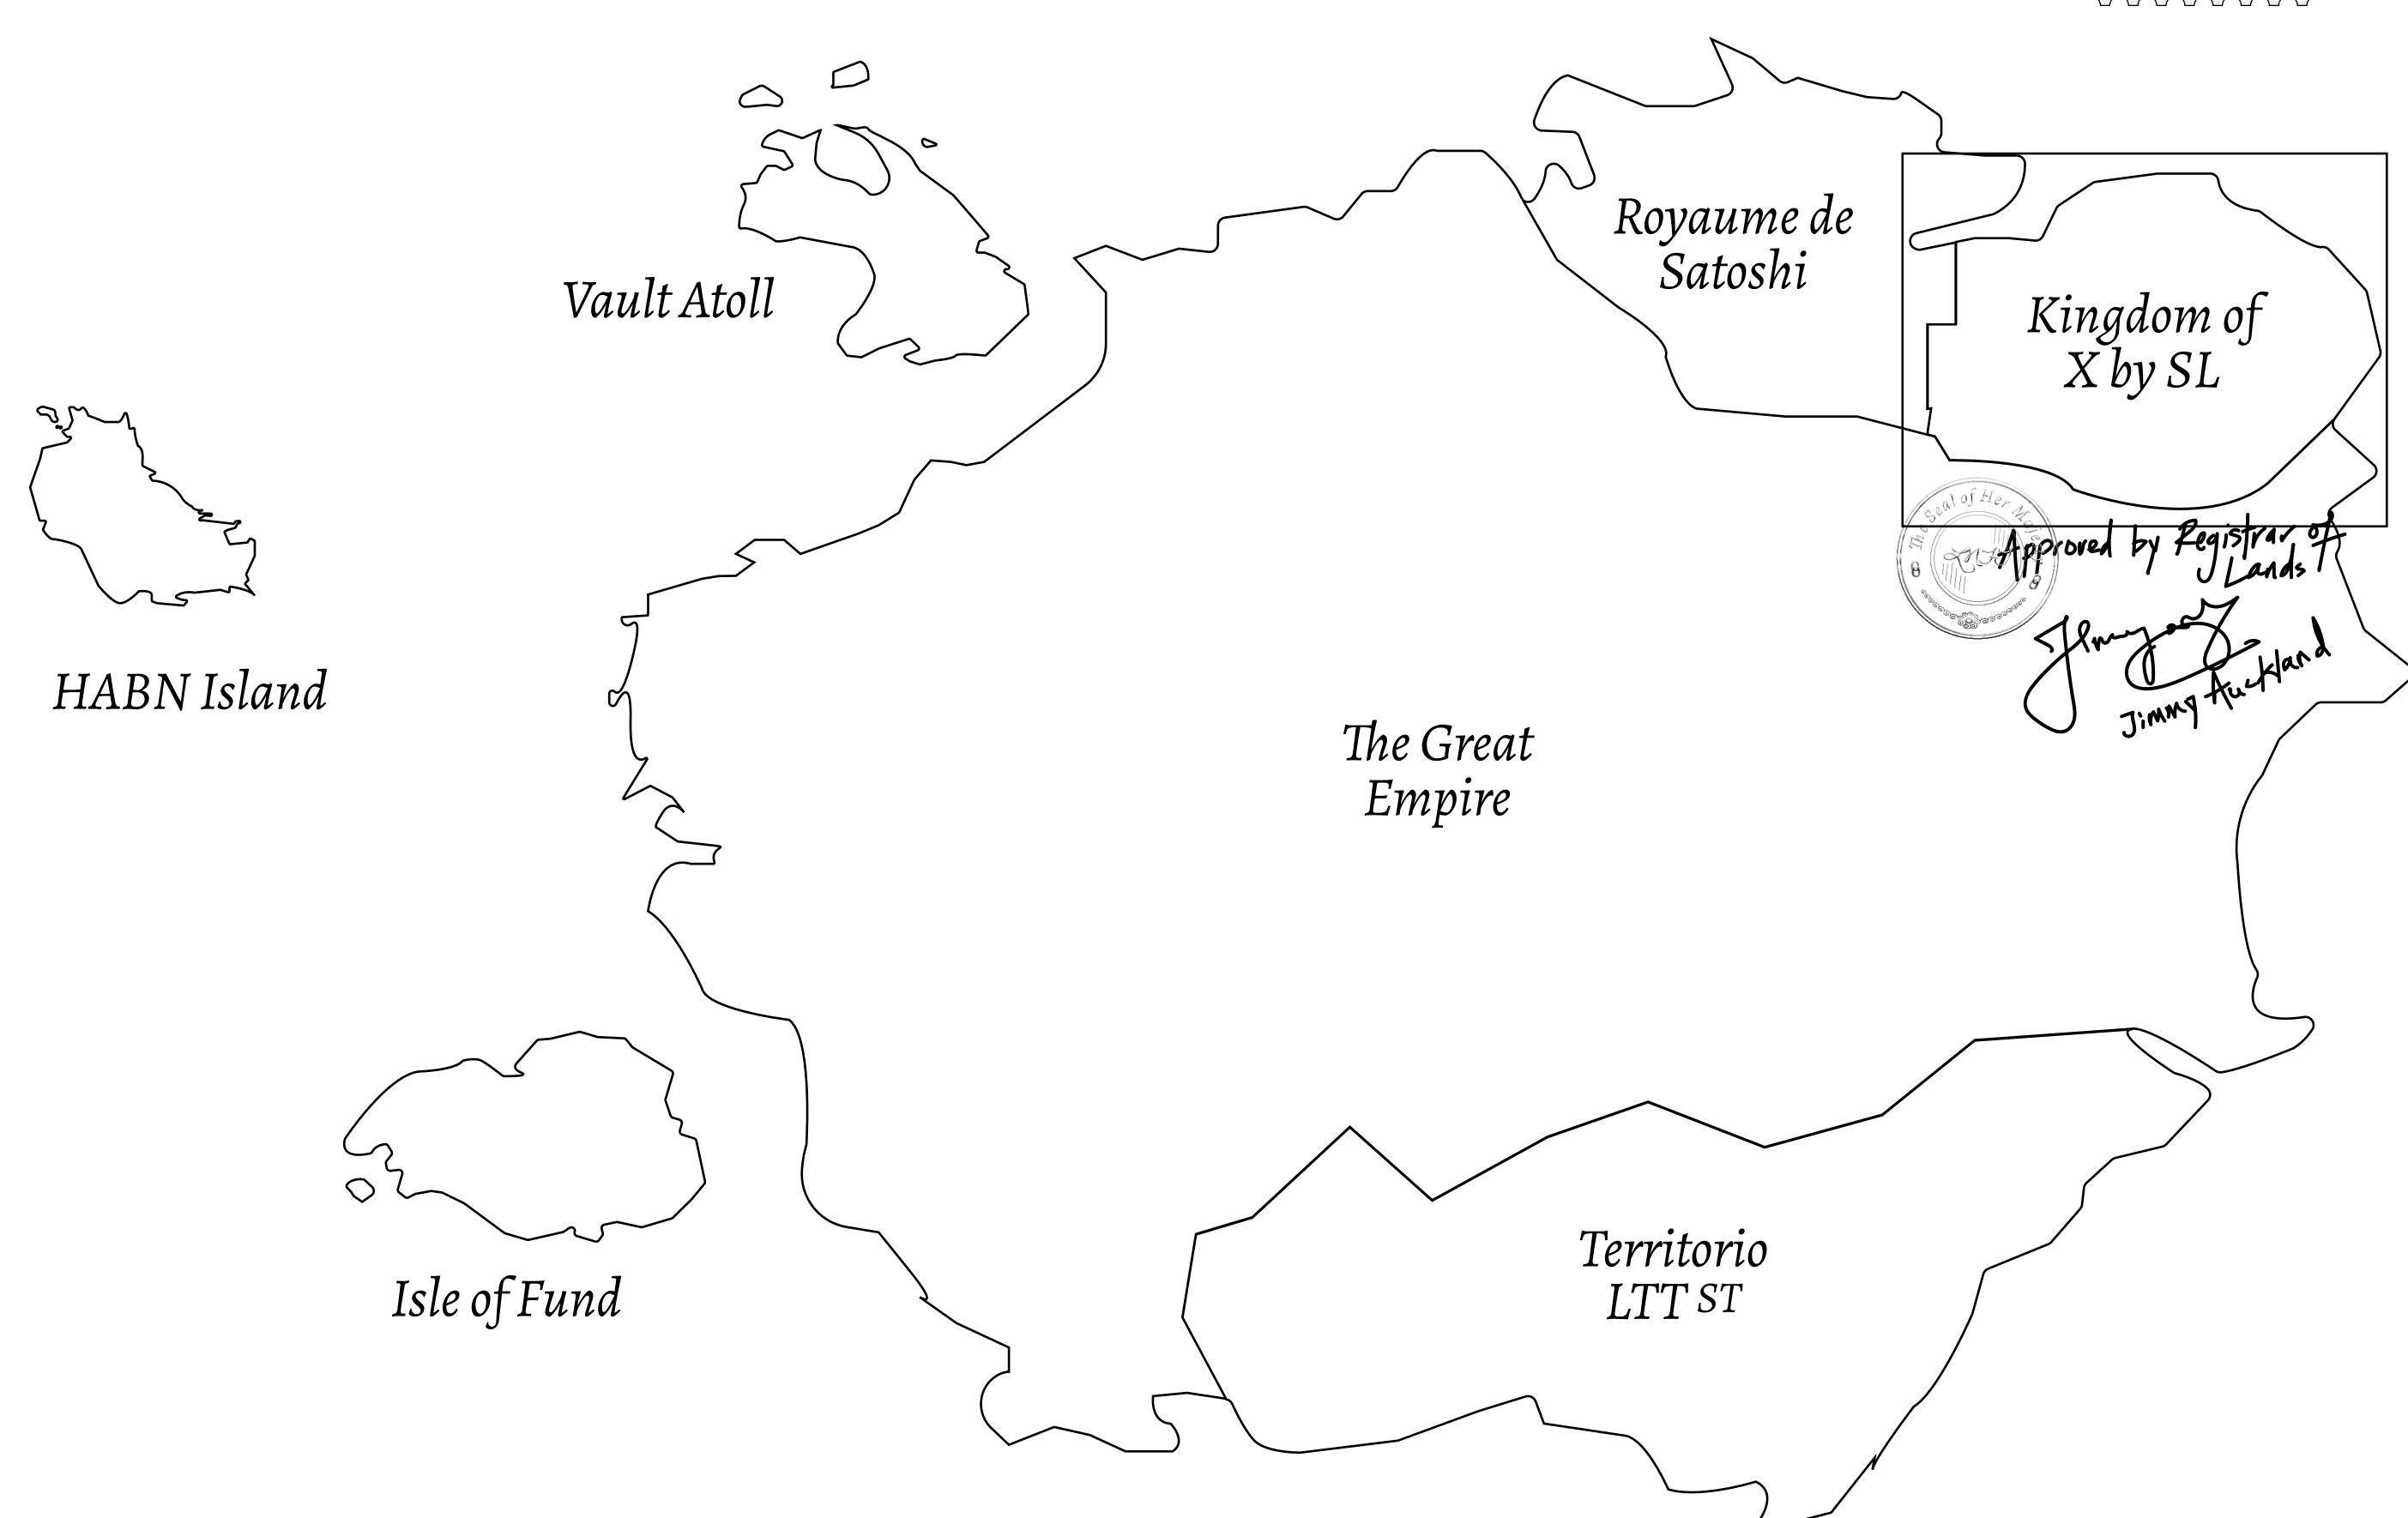

## GEOGRAPHY

COASTLINE
BORDERS
HIGHEST POINT
LOWEST POINT
PLOTS
SCALE

93.89 KM (58.34 MILES)

OCEAN, THE GREAT EMPIRE, SL

PEAK HERMES +7899 M

PORT OF EXCLUSIVITY 0 M

549

1:50000

## H.M. LNFT Land Registry

KINGDOM OF X BY SL

X548-221121

TITLE NUMBER

SCALE **1/50000** 

COOT PROJECT PHILOSOPHY

OWNER ENTITLEMENT

ADMINISTRATIVE AREA

Type W-XBYSL: Share of 0.5% of all X by SL sales and Satoshi's Lounge re-sales based on number of NFT Stories minted (rewarded in LTT); Automatic invite to X by SL; Mint 4 NFT Stories

PLOT X547

44

PLOTX548

BOUNDARY: 1.90 KM

PLOTX549