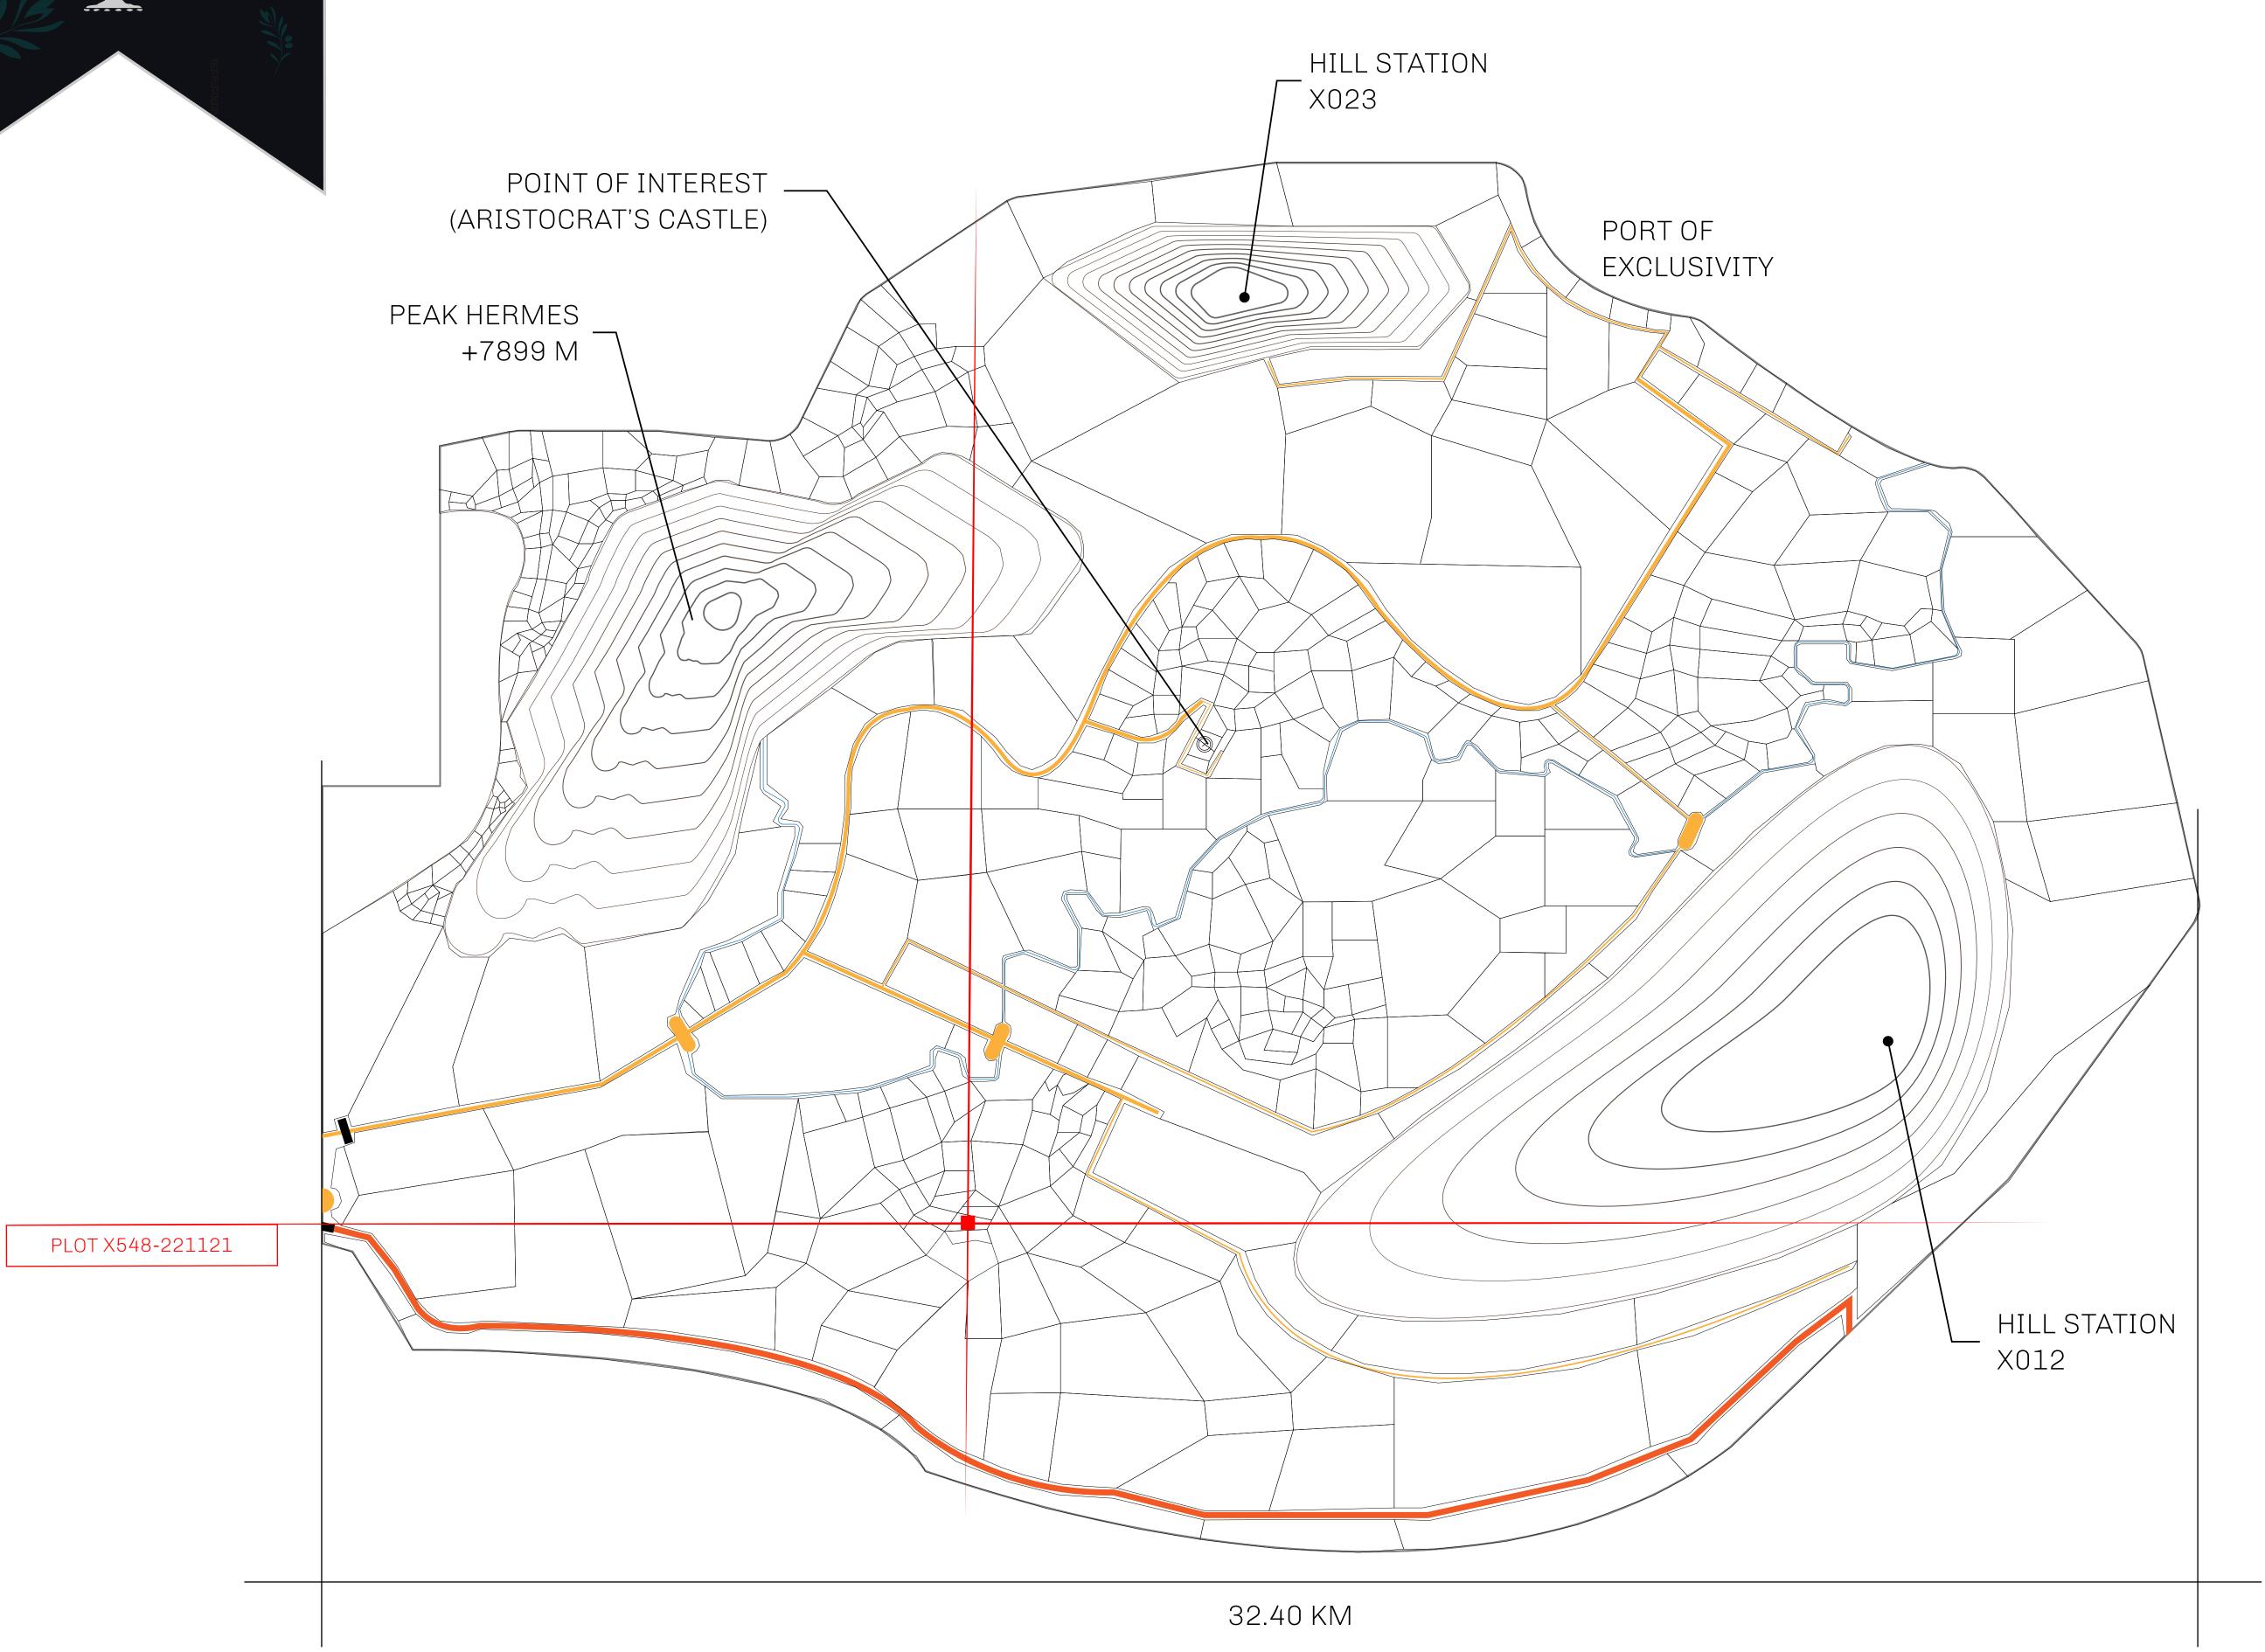

## GEOGRAPHY

COASTLINE
BORDERS
HIGHEST POINT
LOWEST POINT
PLOTS
SCALE

93.89 KM (58.34 MILES)

OCEAN, THE GREAT EMPIRE, SL

PEAK HERMES +7899 M

PORT OF EXCLUSIVITY 0 M

549

1:50000

## H.M. LNFT Land Registry

KINGDOM OF X BY SL

X548-221121

TITLE NUMBER

SCALE **1/50000** 

COOT PROJECT PHILOSOPHY

OWNER ENTITLEMENT

ADMINISTRATIVE AREA

Type W-XBYSL: Share of 0.5% of all X by SL sales and Satoshi's Lounge re-sales based on number of NFT Stories minted (rewarded in LTT); Automatic invite to X by SL; Mint 4 NFT Stories

PLOT X547

44

PLOTX548

BOUNDARY: 1.90 KM

PLOTX549