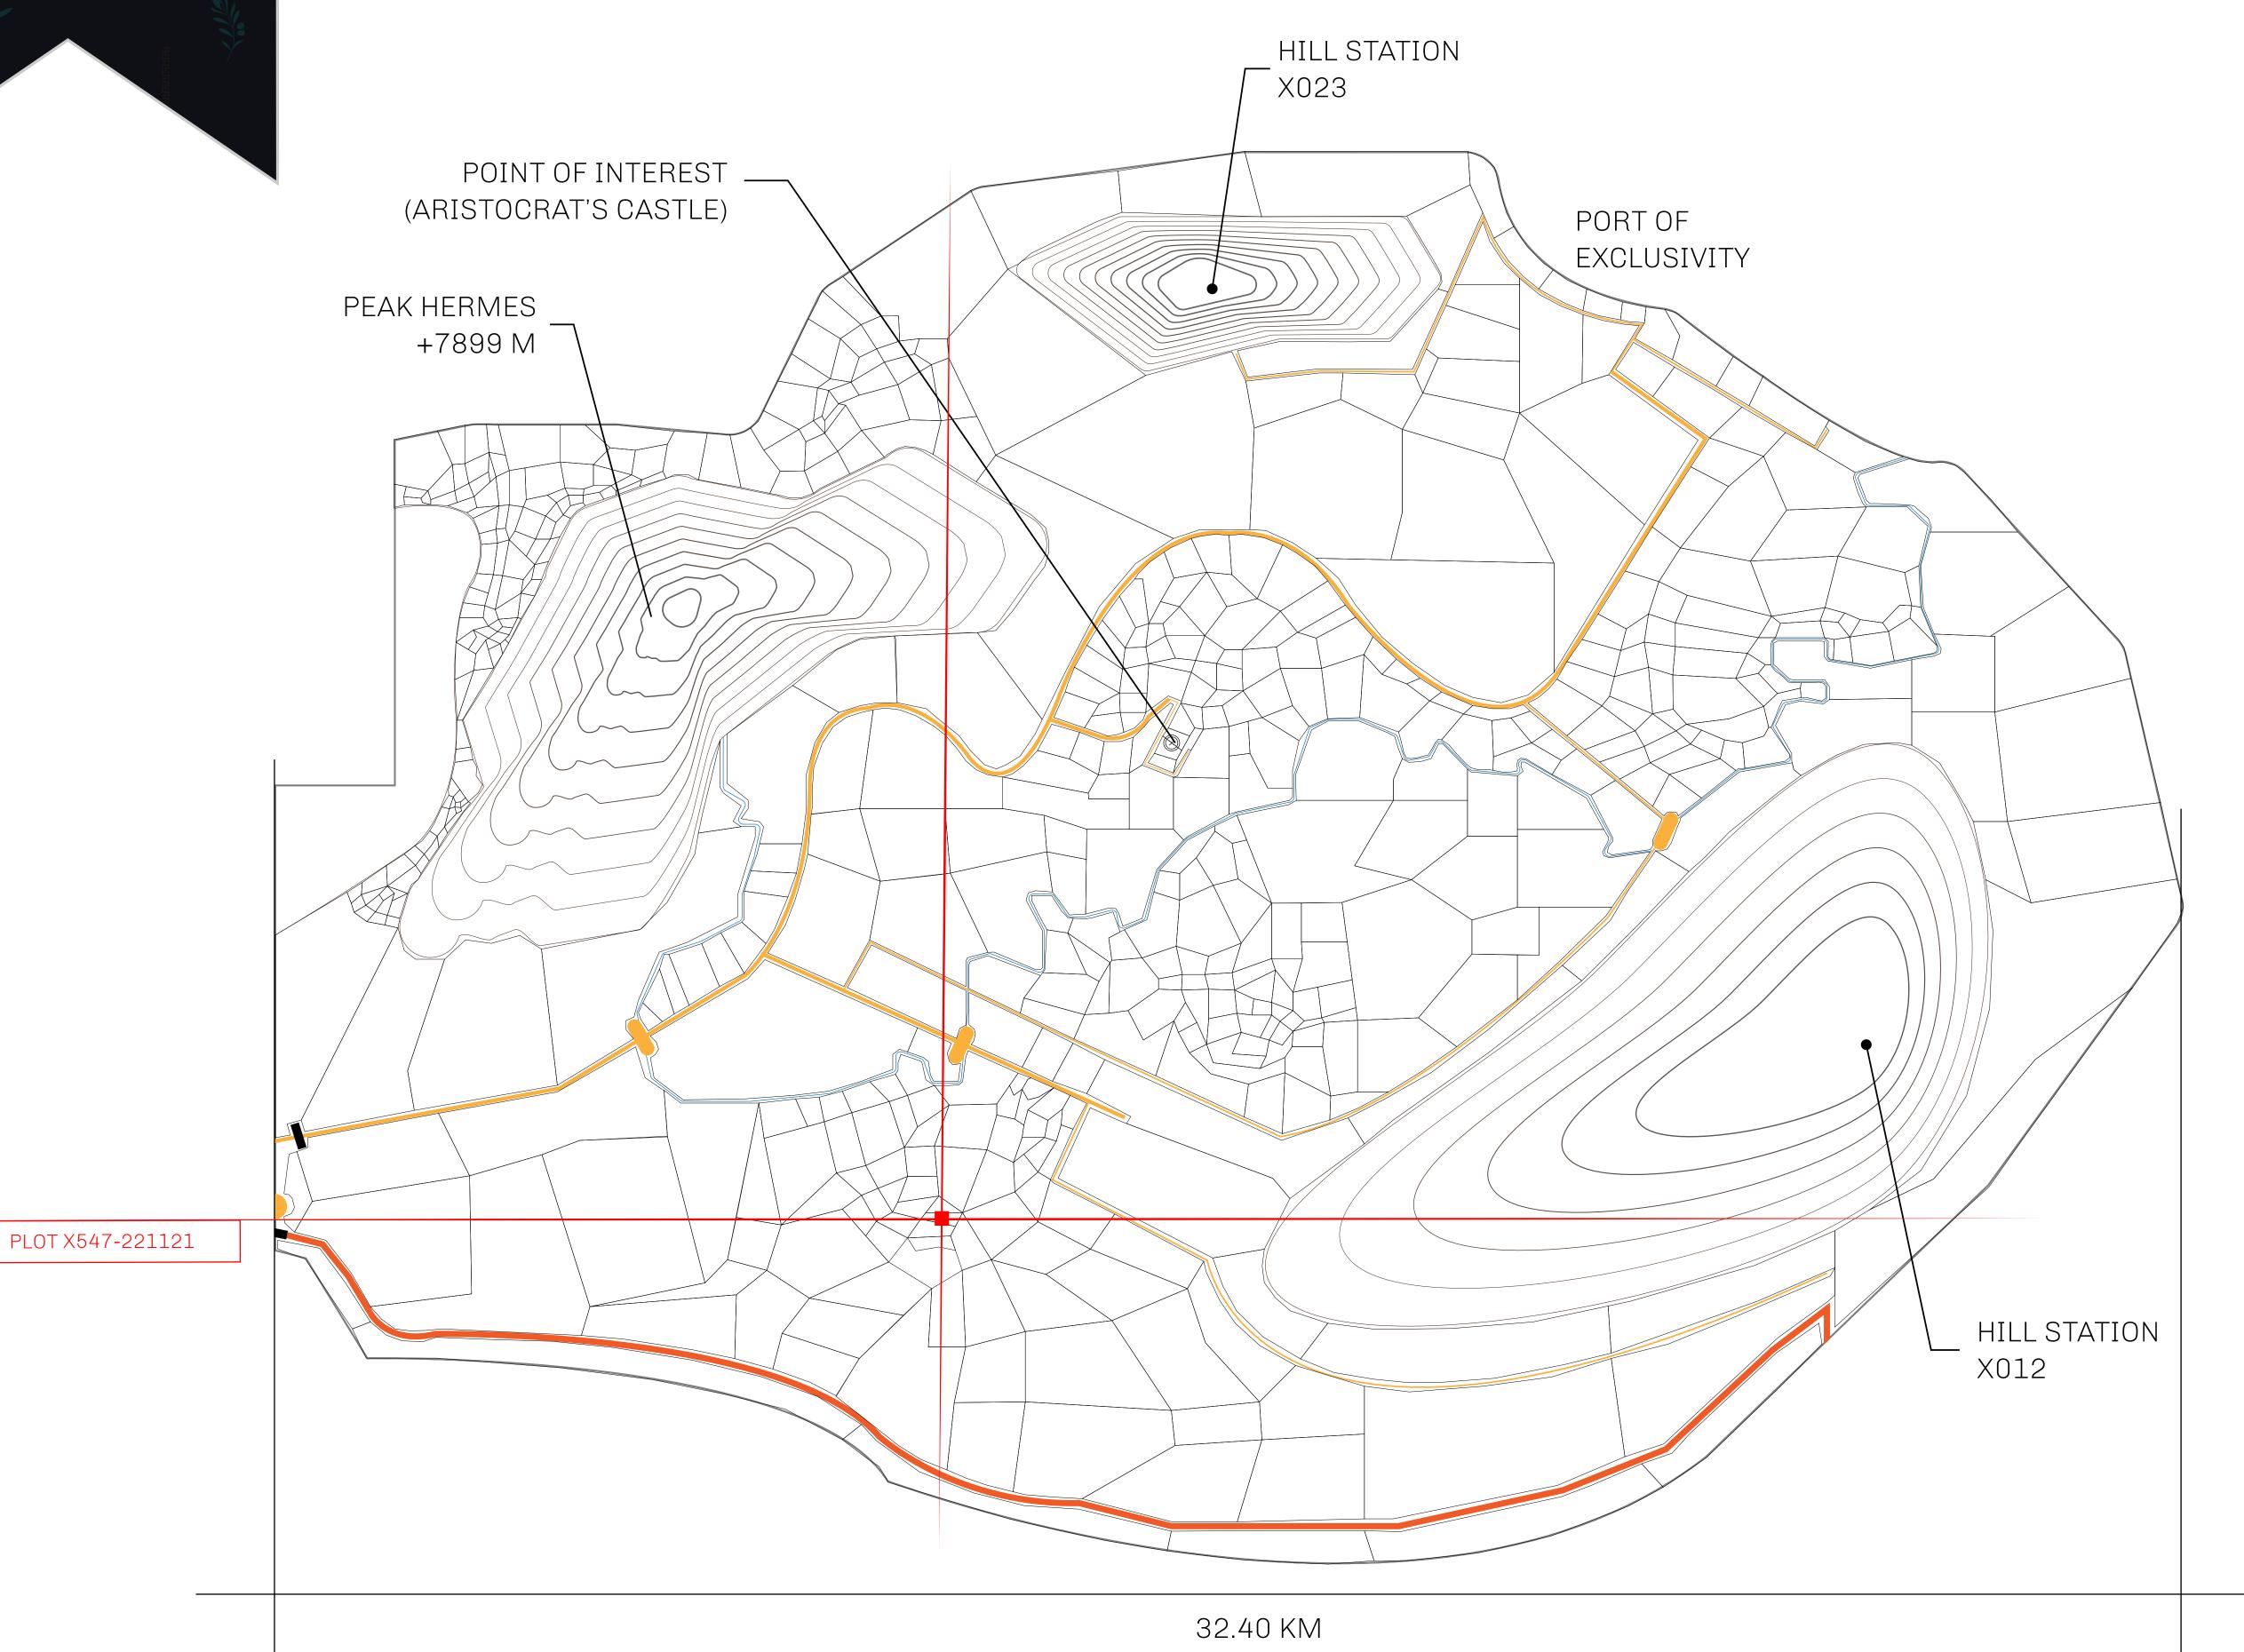

## GEOGRAPHY

COASTLINE
BORDERS
HIGHEST POINT
LOWEST POINT
PLOTS
SCALE

93.89 KM (58.34 MILES)

OCEAN, THE GREAT EMPIRE, SL

PEAK HERMES +7899 M

PORT OF EXCLUSIVITY 0 M

549

1:50000

## H.M. LNFT Land Registry

X547-221121

TITLE NUMBER

ADMINISTRATIVE AREA

KINGDOM OF X BY SL

ISSUED 22 November 2021

SCALE **1/50000** 

OWNER ENTITLEMENT

Type W-XBYSL: Share of 0.5% of all X by SL sales and Satoshi's Lounge re-sales based on number of NFT Stories minted (rewarded in LTT); Automatic invite to X by SL; Mint 4 NFT Stories

543

PLOTX546

PLOT X547 BOUNDARY: 1.62 KM