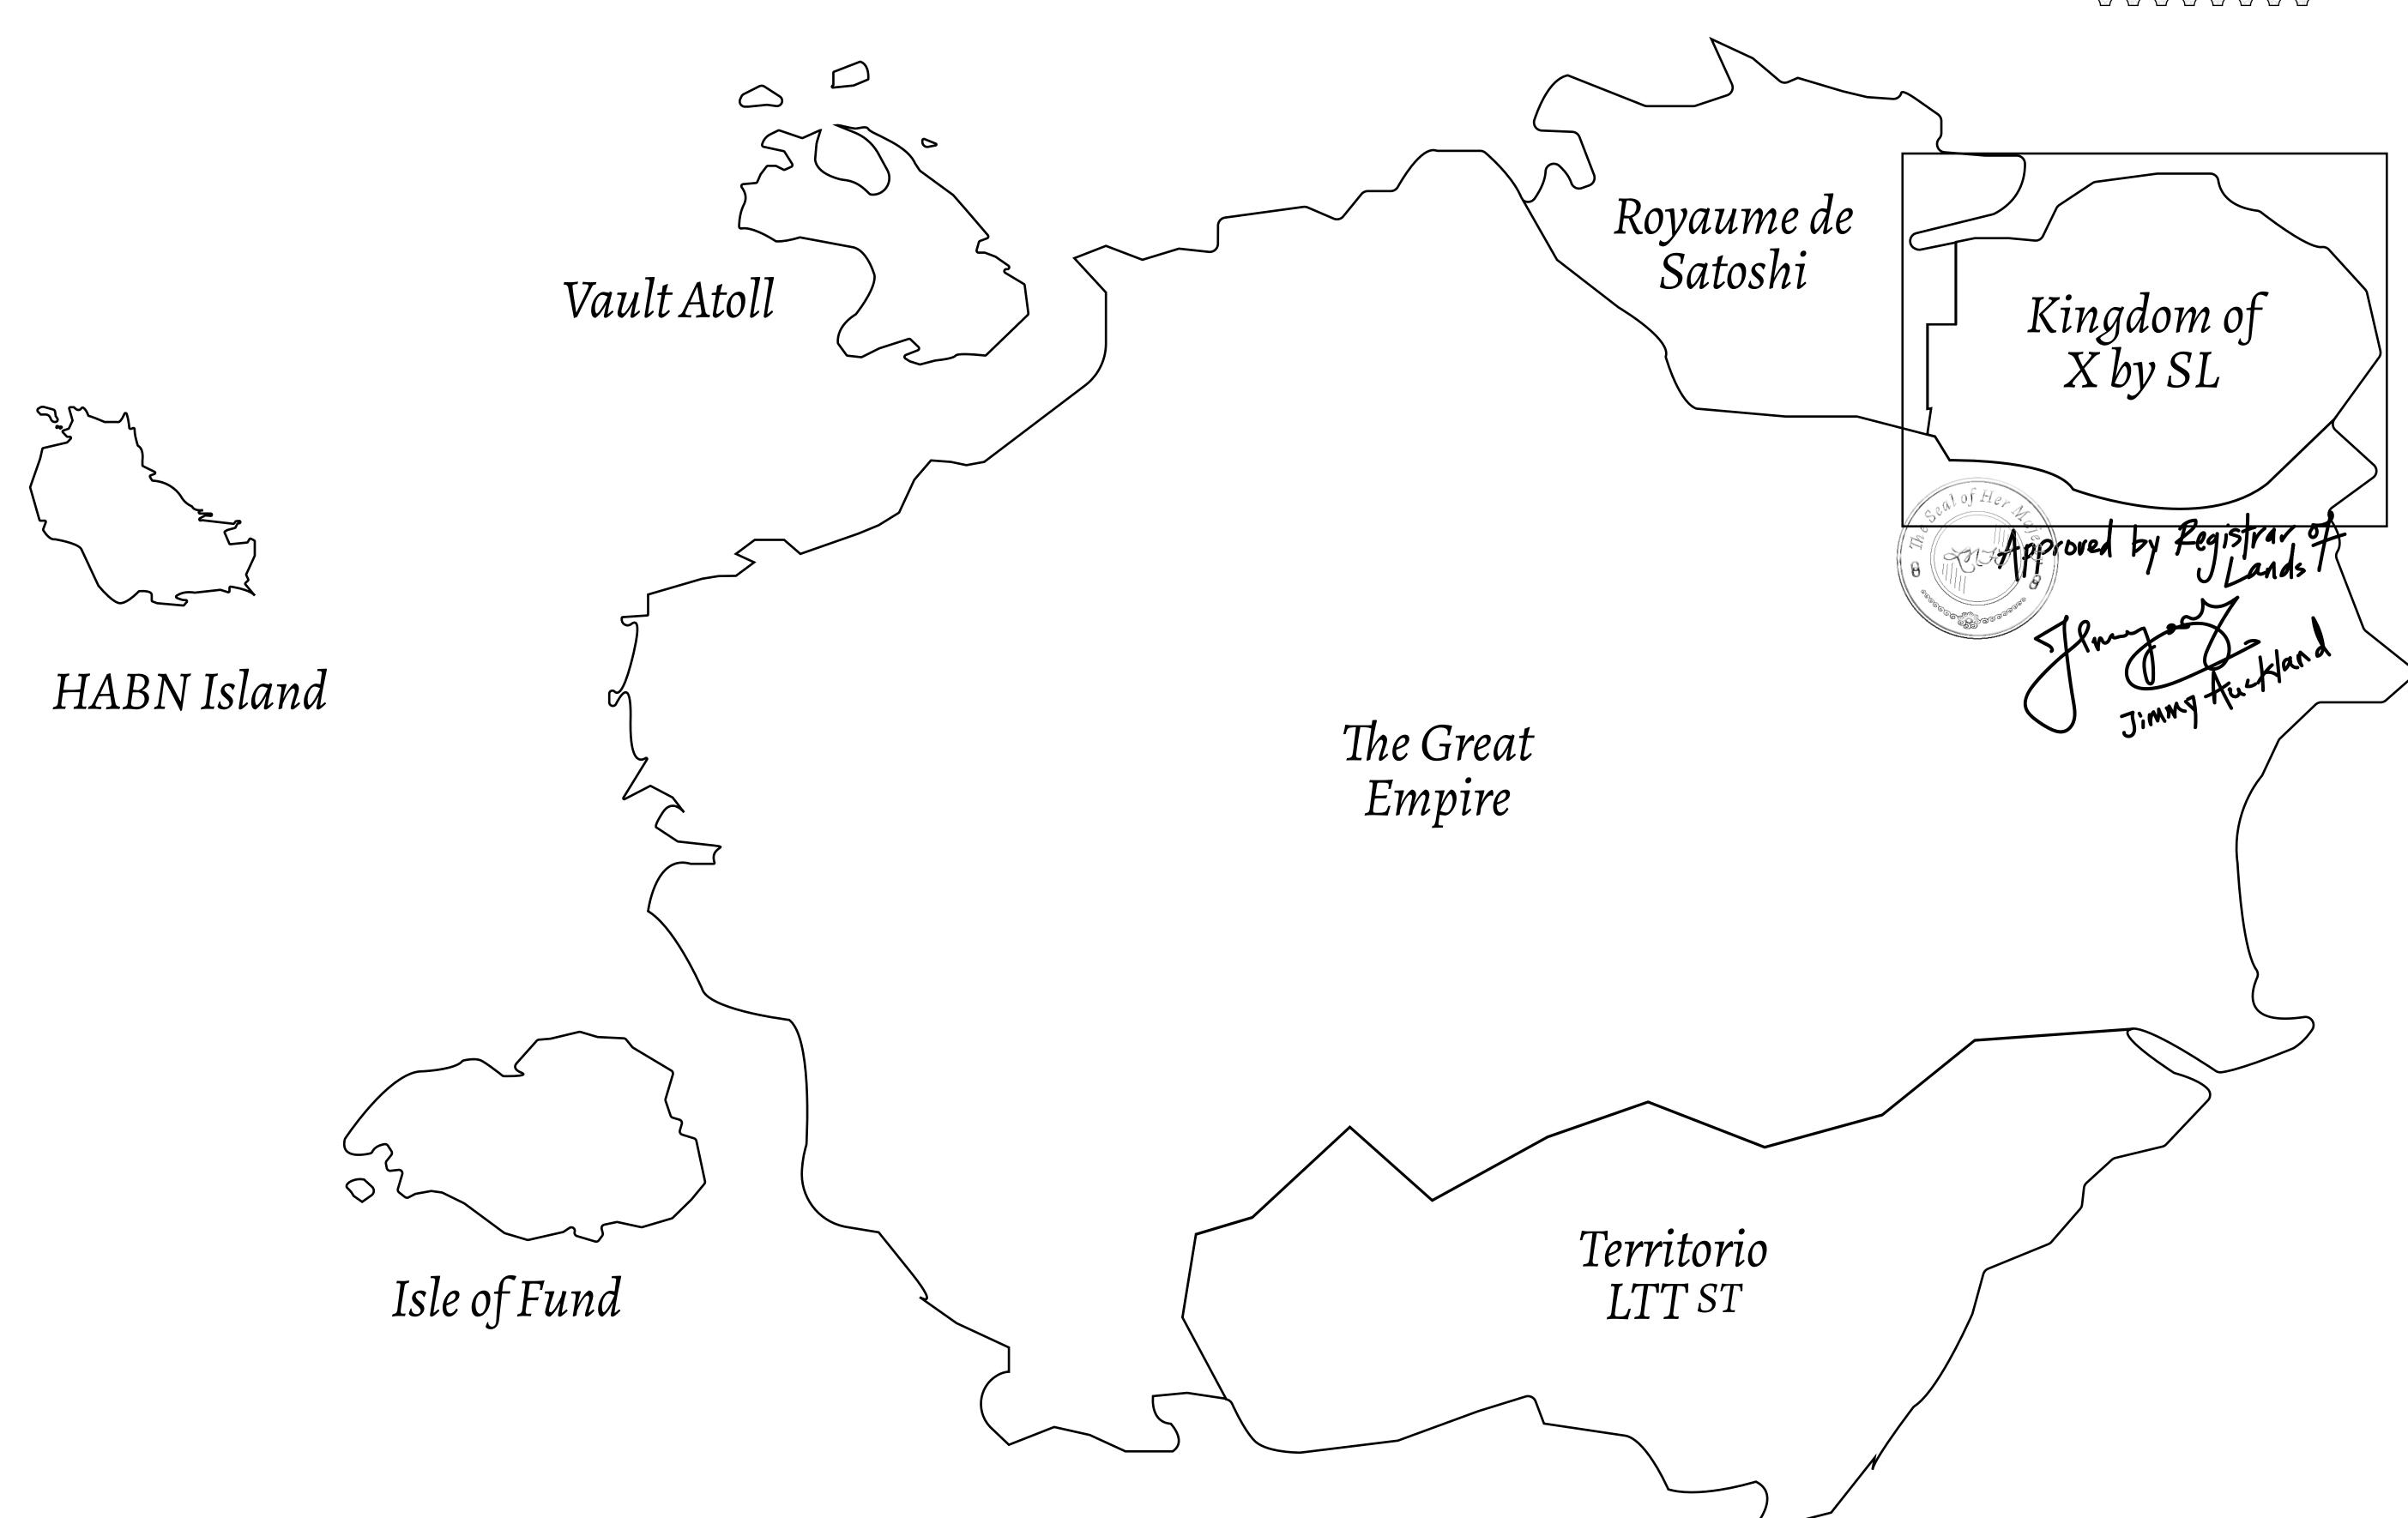

## GEOGRAPHY

COASTLINE
BORDERS
HIGHEST POINT
LOWEST POINT
PLOTS
SCALE

93.89 KM (58.34 MILES)

OCEAN, THE GREAT EMPIRE, SL

PEAK HERMES +7899 M

PORT OF EXCLUSIVITY 0 M

549

1:50000

## H.M. LNFT Land Registry

X547-221121

TITLE NUMBER

ADMINISTRATIVE AREA

KINGDOM OF X BY SL

ISSUED 22 November 2021

SCALE **1/50000** 

OWNER ENTITLEMENT

Type W-XBYSL: Share of 0.5% of all X by SL sales and Satoshi's Lounge re-sales based on number of NFT Stories minted (rewarded in LTT); Automatic invite to X by SL; Mint 4 NFT Stories

543

PLOTX546

PLOT X547 BOUNDARY: 1.62 KM