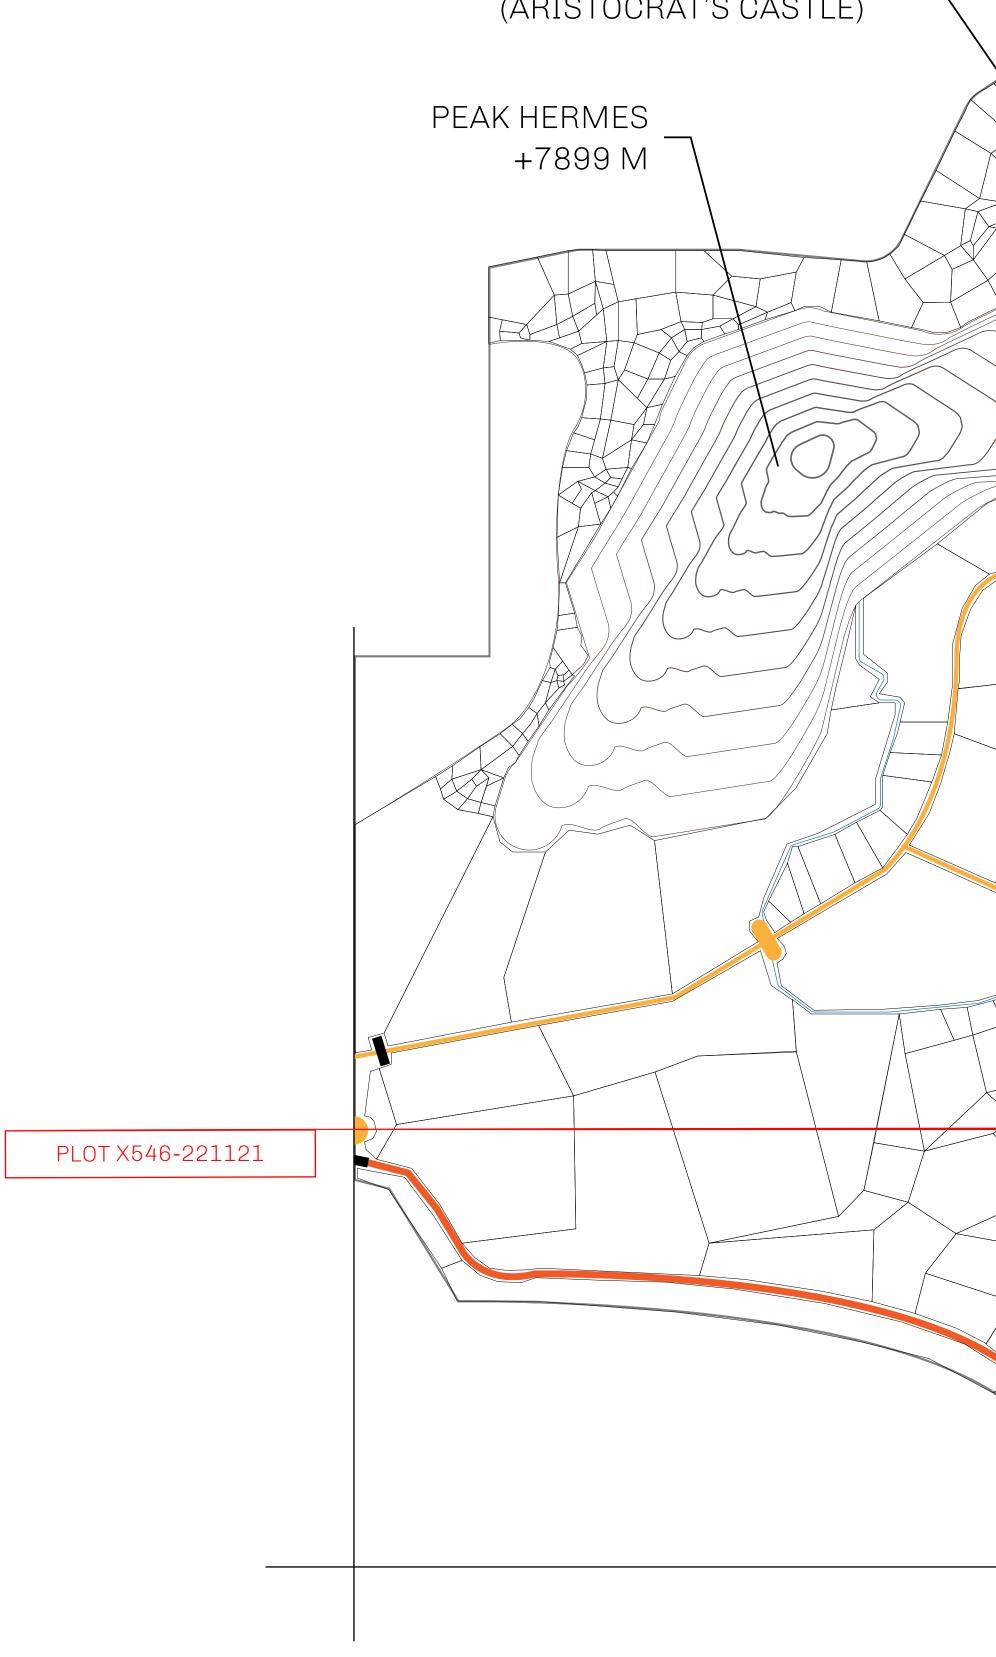

## LOOT NFT WORLD

HABN Island

 $\bigcirc$ 

Vault Atoll

Isle of Fund

The Great Empire

THE ARISTOCRATS GEOGRAPHY The richest state in Loot NFT World. Special tablets are used to COASTLINE 93.89 KM (58.34 MILES) conduct high value auctions at galas and special events. The OCEAN, THE GREAT EMPIRE, SL BORDERS aristocrats donate 7% of their earnings to the Stakers, a special HIGHEST POINT PEAK HERMES +7899 M group of people, from the Great Empire. Ever since the marriage LOWEST POINT PORT OF EXCLUSIVITY 0 M of the Sultan's daughter and the prince of X by SL, the Kingdom PLOTS 549 also donates 3% of its earnings to the Royaume De Satoshi. SCALE 1:50000 HILL STATION X023 POINT OF INTEREST (ARISTOCRAT'S CASTLE) PORT OF EXCLUSIVITY +7899 M

| y         | TITLE NUMBER |                  |       |               |
|-----------|--------------|------------------|-------|---------------|
|           | X546-221121  |                  |       |               |
| F X BY SL | ISSUED       | 22 November 2021 | Jo.J. | SCALE 1/50000 |

# PLOT X546 BOUNDARY: 1.47 KM