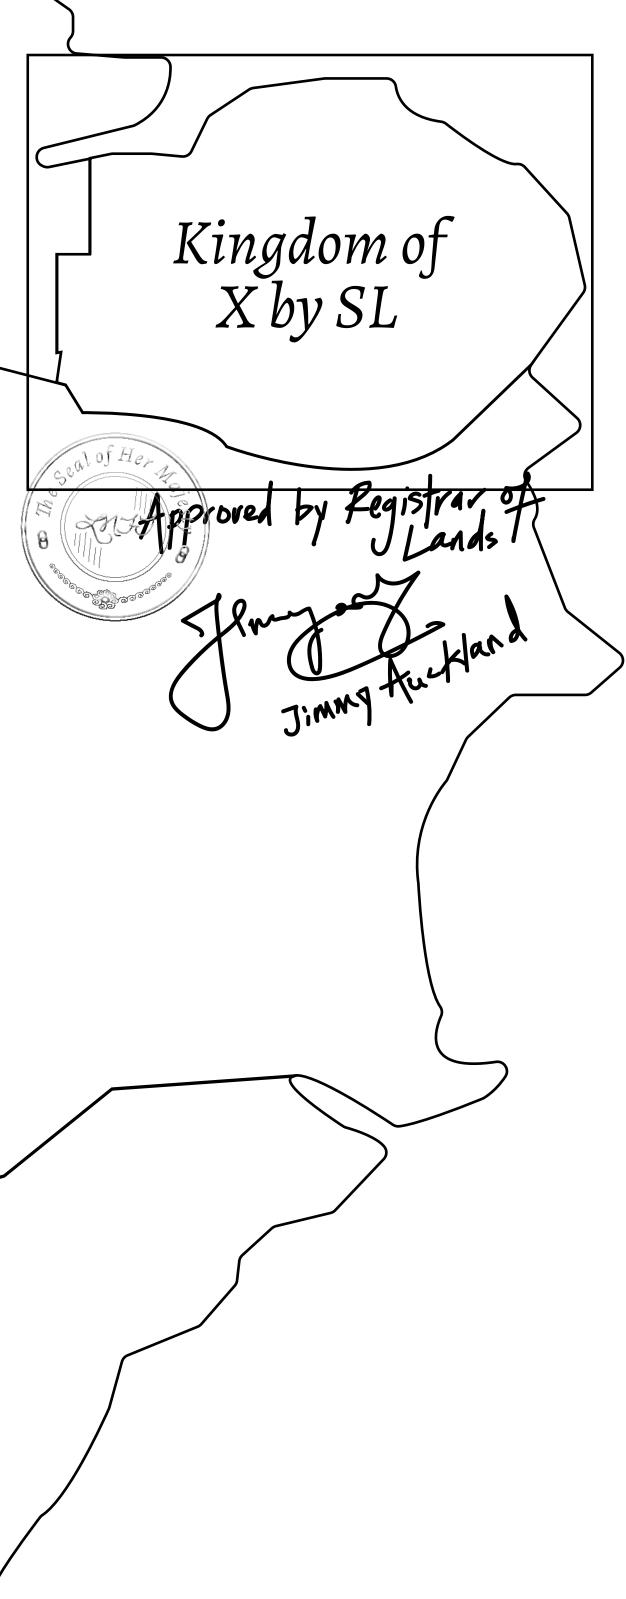

## H.M. LNFT Land Registry

ADMINISTRATIVE AREA

OWNER ENTITLEMENT

KINGDOM O

Type W-XBYSL: Share of 0.5% of all X by SL sales and Satoshi's Lounge re-sales based on number of NFT Stories minted (rewarded in LTT); Automatic invite to X by SL; Mint 4 NFT Stories

| y         | TITLE NUMBER |                  |       |               |
|-----------|--------------|------------------|-------|---------------|
|           | X546-221121  |                  |       |               |
| F X BY SL | ISSUED       | 22 November 2021 | Jo.J. | SCALE 1/50000 |