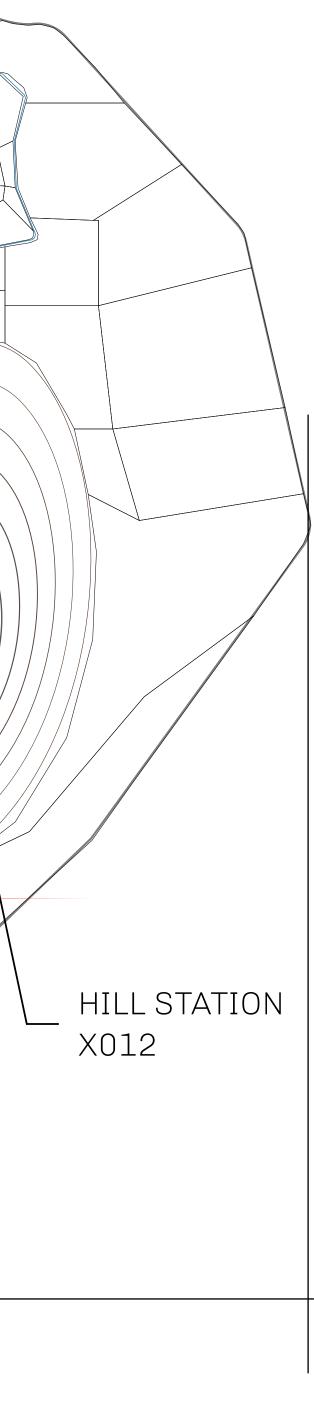

## LOOT NFT WORLD

HABN Island

 $\bigcirc$ 

Vault Atoll

Isle of Fund

The Great Empire

THE ARISTOCRATS GEOGRAPHY The richest state in Loot NFT World. Special tablets are used to COASTLINE 93.89 KM (58.34 MILES) conduct high value auctions at galas and special events. The OCEAN, THE GREAT EMPIRE, SL BORDERS aristocrats donate 7% of their earnings to the Stakers, a special HIGHEST POINT PEAK HERMES +7899 M group of people, from the Great Empire. Ever since the marriage LOWEST POINT PORT OF EXCLUSIVITY 0 M of the Sultan's daughter and the prince of X by SL, the Kingdom PLOTS 549 also donates 3% of its earnings to the Royaume De Satoshi. SCALE 1:50000 HILL STATION X023 POINT OF INTEREST (ARISTOCRAT'S CASTLE) PORT OF EXCLUSIVITY +7899 M

## PLOT X545 BOUNDARY: 2.00 KM

**OFFICIAL PERSPECTIVE SHEET FOR FILING** Indicate vantage point for each drawing. Copy and mark each sheet required prior to filing.

Guide - Vantage point should be indicated as shown in the diagram: