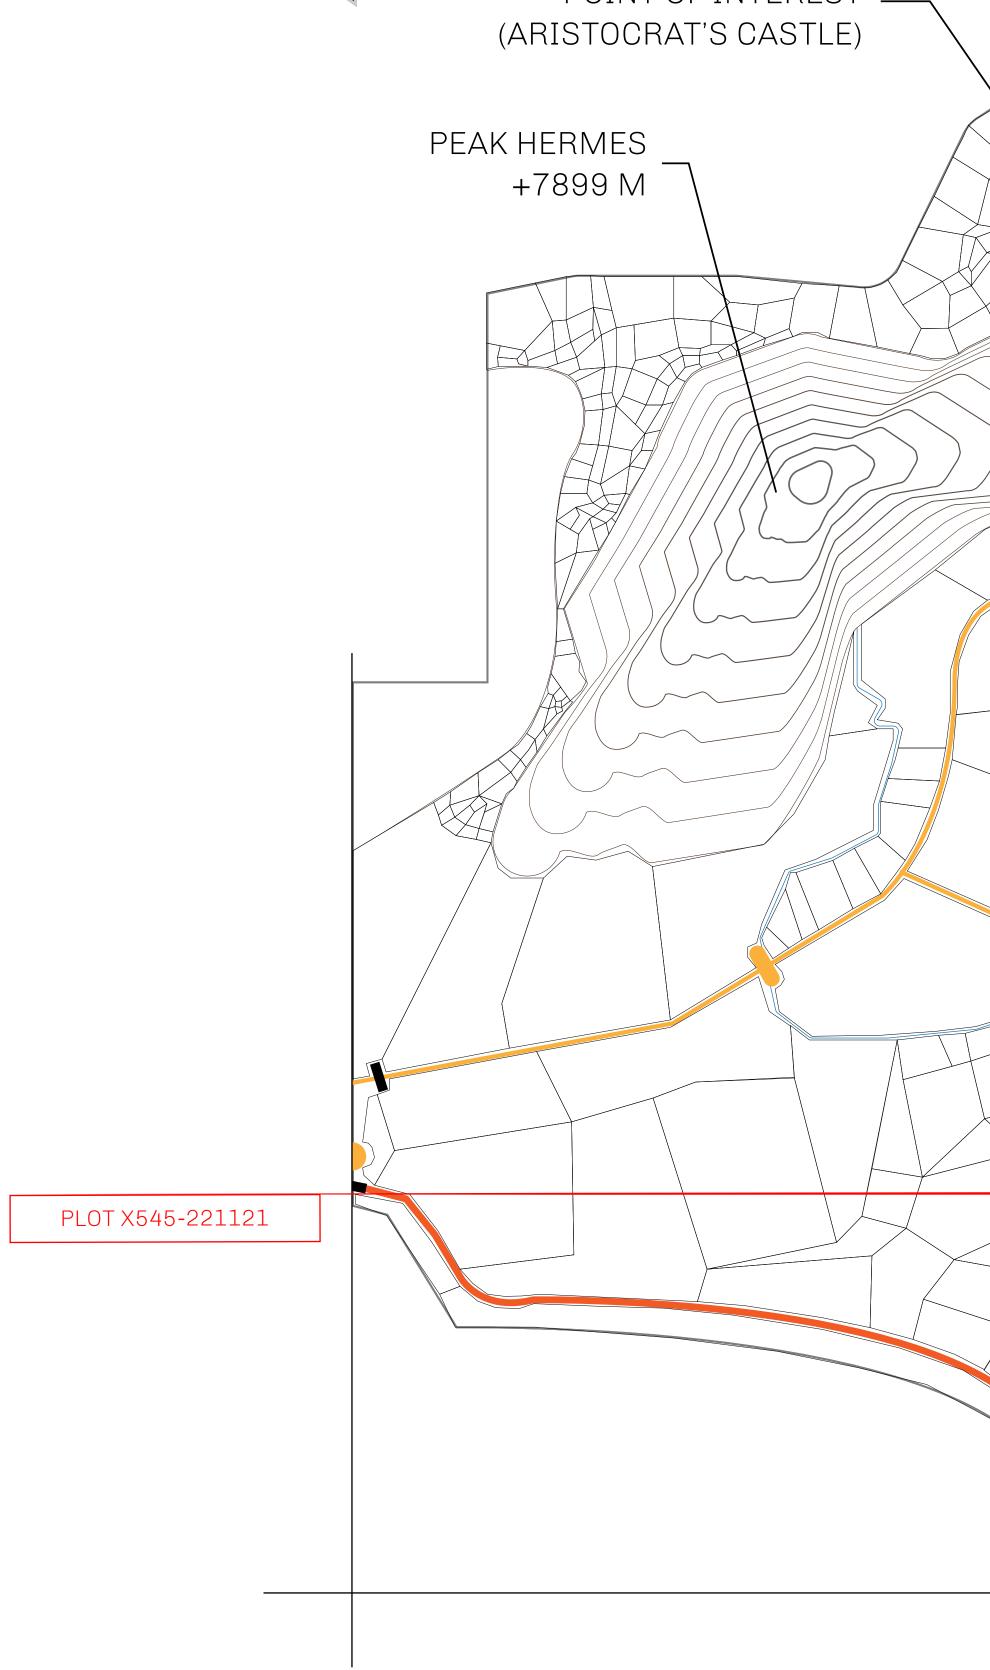

## LOOT NFT WORLD

HABN Island

 $\bigcirc$ 

Vault Atoll

Isle of Fund

The Great Empire

THE ARISTOCRATS GEOGRAPHY The richest state in Loot NFT World. Special tablets are used to COASTLINE 93.89 KM (58.34 MILES) conduct high value auctions at galas and special events. The OCEAN, THE GREAT EMPIRE, SL BORDERS aristocrats donate 7% of their earnings to the Stakers, a special HIGHEST POINT PEAK HERMES +7899 M group of people, from the Great Empire. Ever since the marriage LOWEST POINT PORT OF EXCLUSIVITY 0 M of the Sultan's daughter and the prince of X by SL, the Kingdom PLOTS 549 also donates 3% of its earnings to the Royaume De Satoshi. SCALE 1:50000 HILL STATION X023 POINT OF INTEREST (ARISTOCRAT'S CASTLE) PORT OF EXCLUSIVITY +7899 M

| <b>y</b> | TITLE NUMBER<br><b>X545-221121</b> |  |  |   |
|----------|------------------------------------|--|--|---|
|          |                                    |  |  |   |
|          | •                                  |  |  | • |