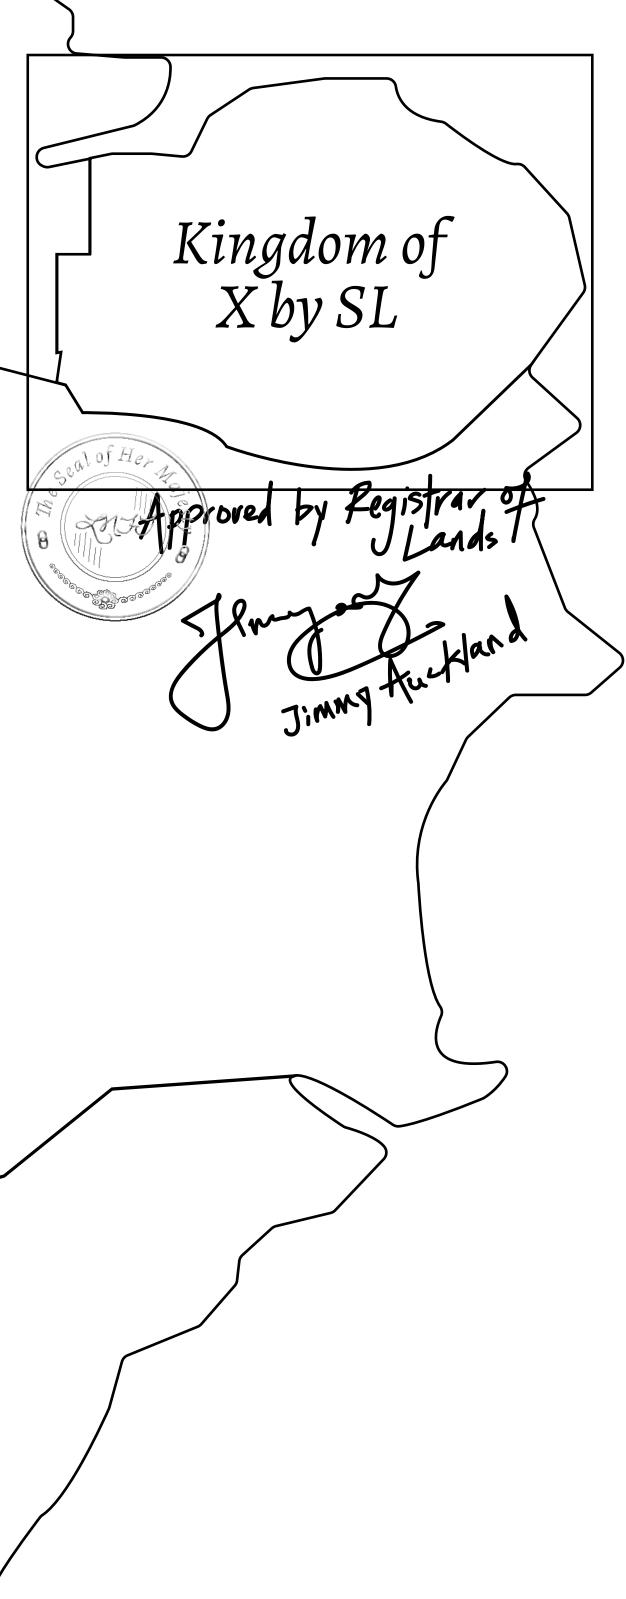

## H.M. LNFT Land Registry

ADMINISTRATIVE AREA

OWNER ENTITLEMENT

**KINGDOM OI** 

Type W-XBYSL: Share of 0.5% of all X by SL sales and Satoshi's Lounge re-sales based on number of NFT Stories minted (rewarded in LTT); Automatic invite to X by SL; Mint 4 NFT Stories

| <b>y</b> | TITLE NUMBER<br><b>X545-221121</b> |  |  |   |
|----------|------------------------------------|--|--|---|
|          |                                    |  |  |   |
|          | •                                  |  |  | • |