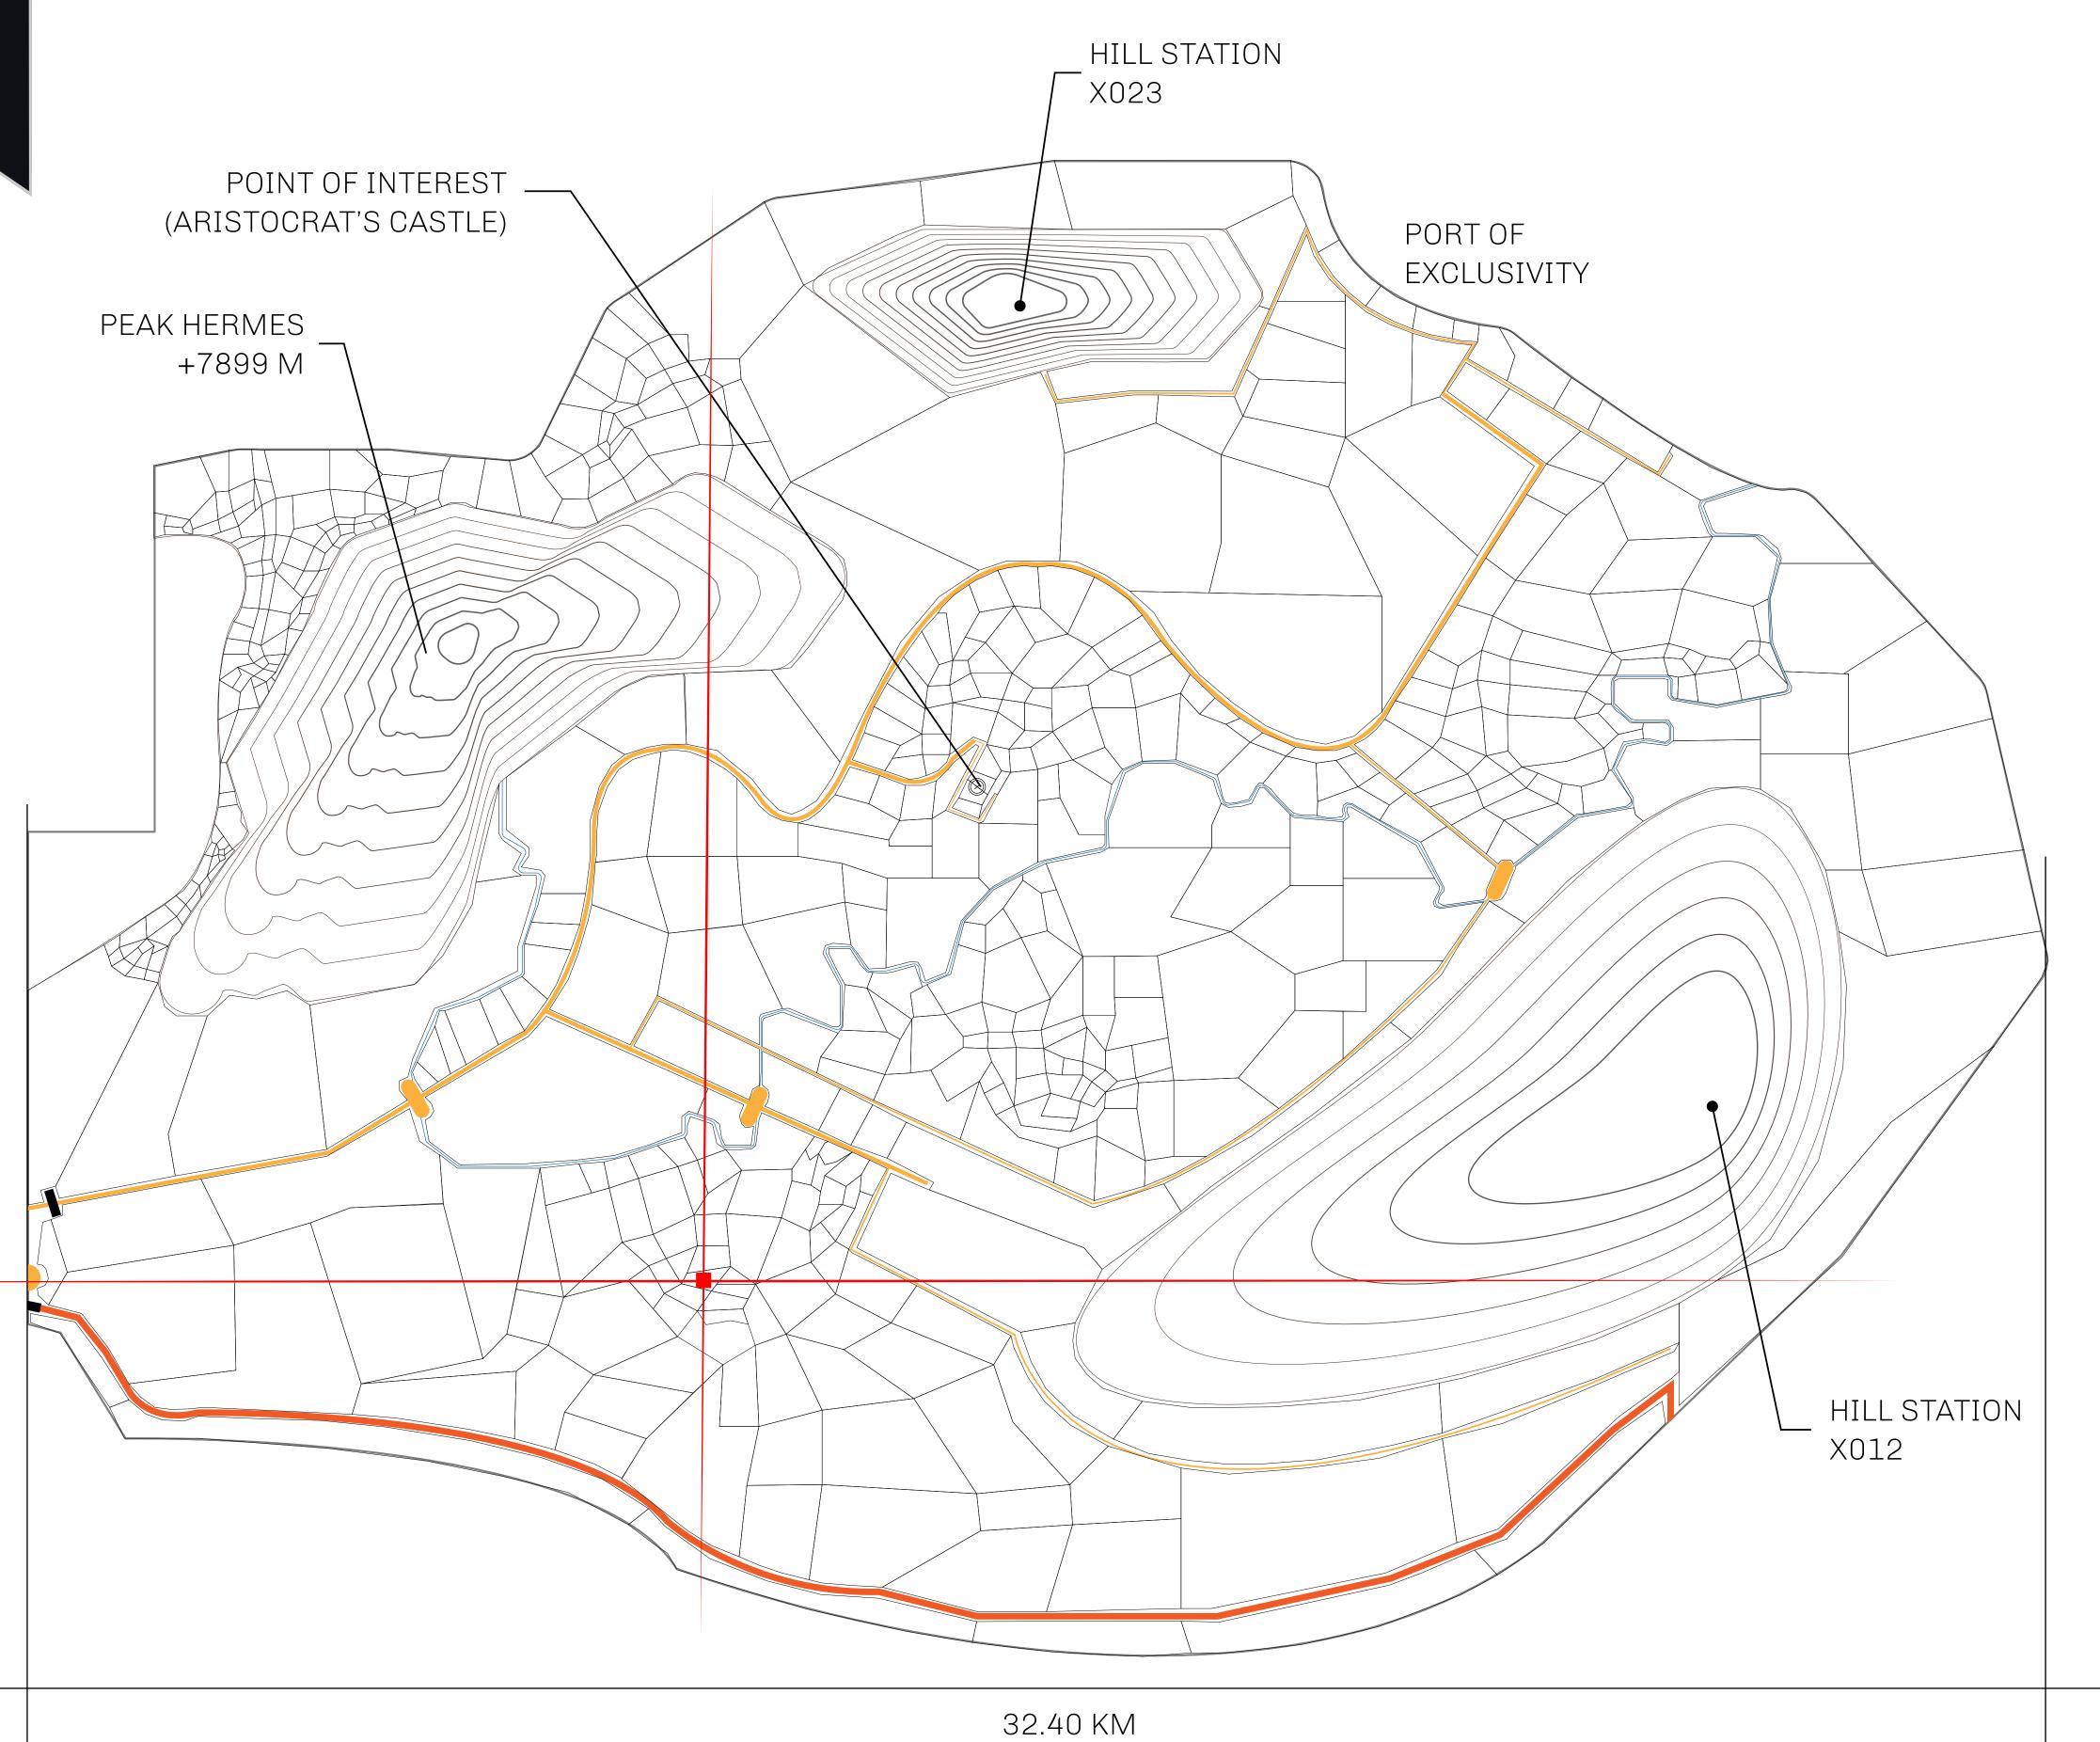

## GEOGRAPHY

COASTLINE
BORDERS
HIGHEST POINT
LOWEST POINT
PLOTS
SCALE

93.89 KM (58.34 MILES)

OCEAN, THE GREAT EMPIRE, SL

PEAK HERMES +7899 M

PORT OF EXCLUSIVITY 0 M

549

1:50000