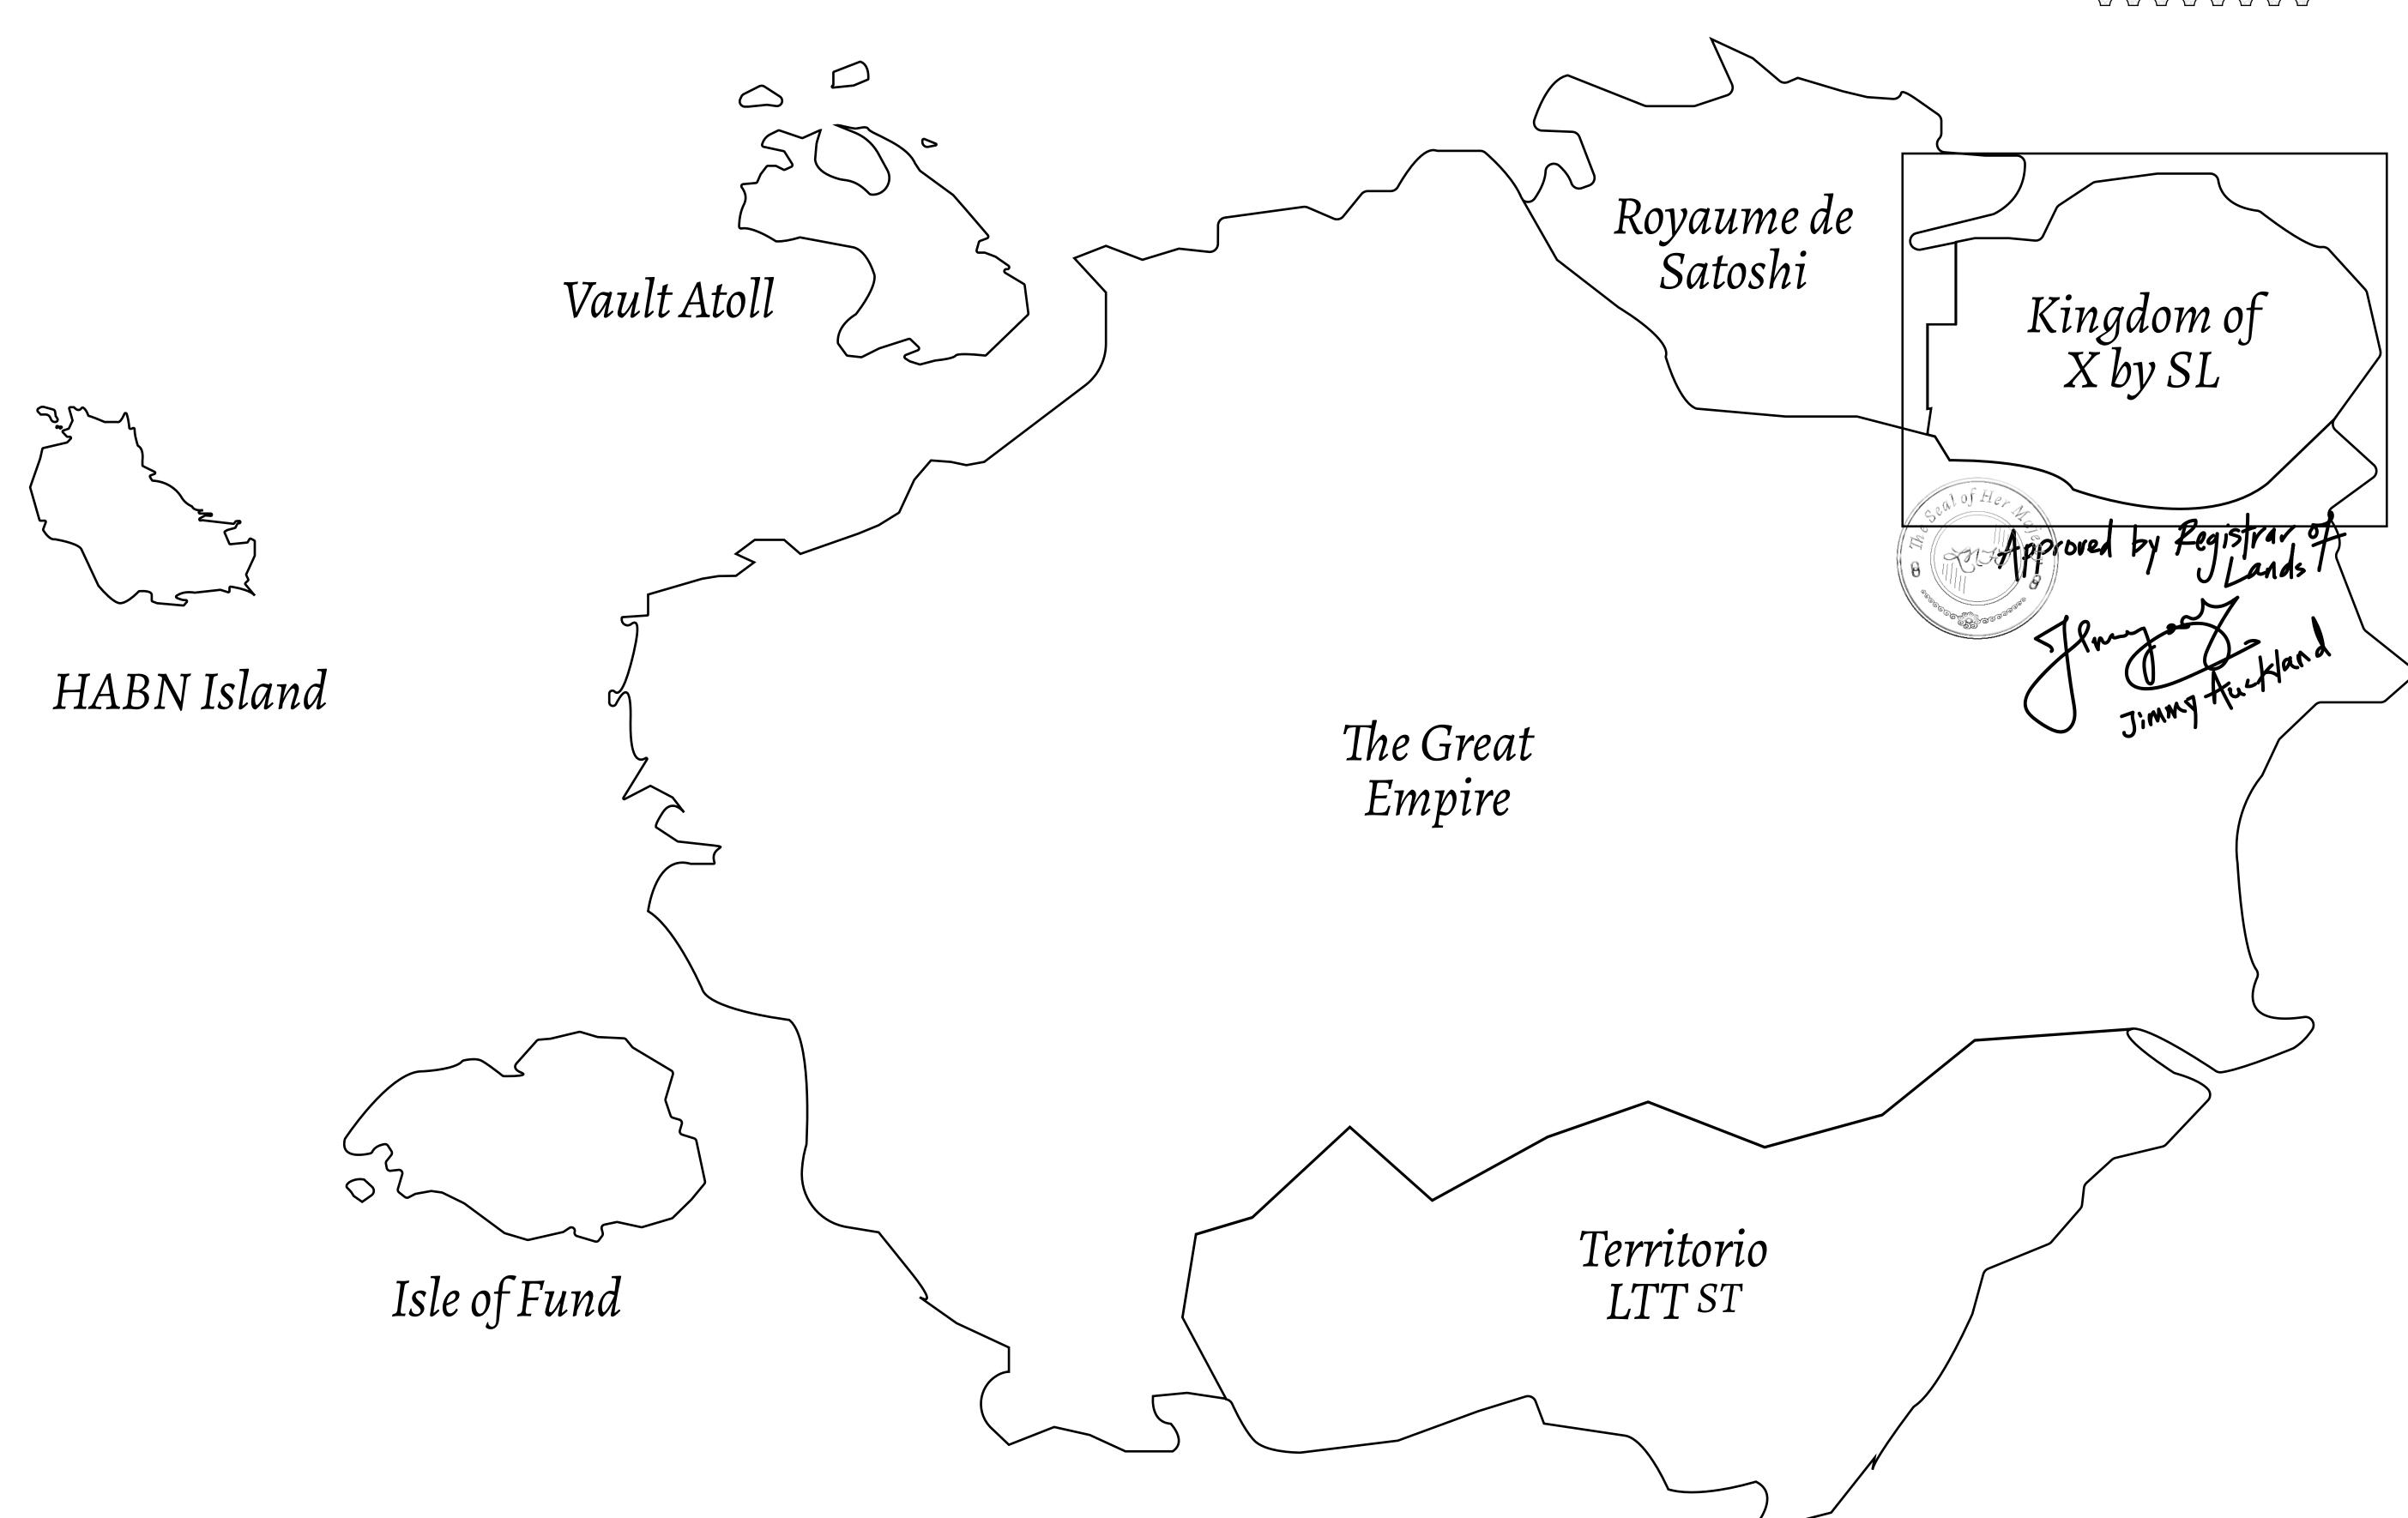

## THE ARISTOCRATS

The richest state in Loot NFT World. Special tablets are used to conduct high value auctions at galas and special events. The aristocrats donate 7% of their earnings to the Stakers, a special group of people, from the Great Empire. Ever since the marriage of the Sultan's daughter and the prince of X by SL, the Kingdom also donates 3% of its earnings to the Royaume De Satoshi.

## GEOGRAPHY

COASTLINE
BORDERS
HIGHEST POINT
LOWEST POINT
PLOTS
SCALE

93.89 KM (58.34 MILES)

OCEAN, THE GREAT EMPIRE, SL

PEAK HERMES +7899 M

PORT OF EXCLUSIVITY 0 M

549

1:50000

## H.M. LNFT Land Registry

KINGDOM OF X BY SL

X543-221121

TITLE NUMBER

OWNER ENTITLEMENT

ADMINISTRATIVE AREA

Type W-XBYSL: Share of 0.5% of all X by SL sales and Satoshi's Lounge re-sales based on number of NFT Stories minted (rewarded in LTT); Automatic invite to X by SL; Mint 4 NFT Stories