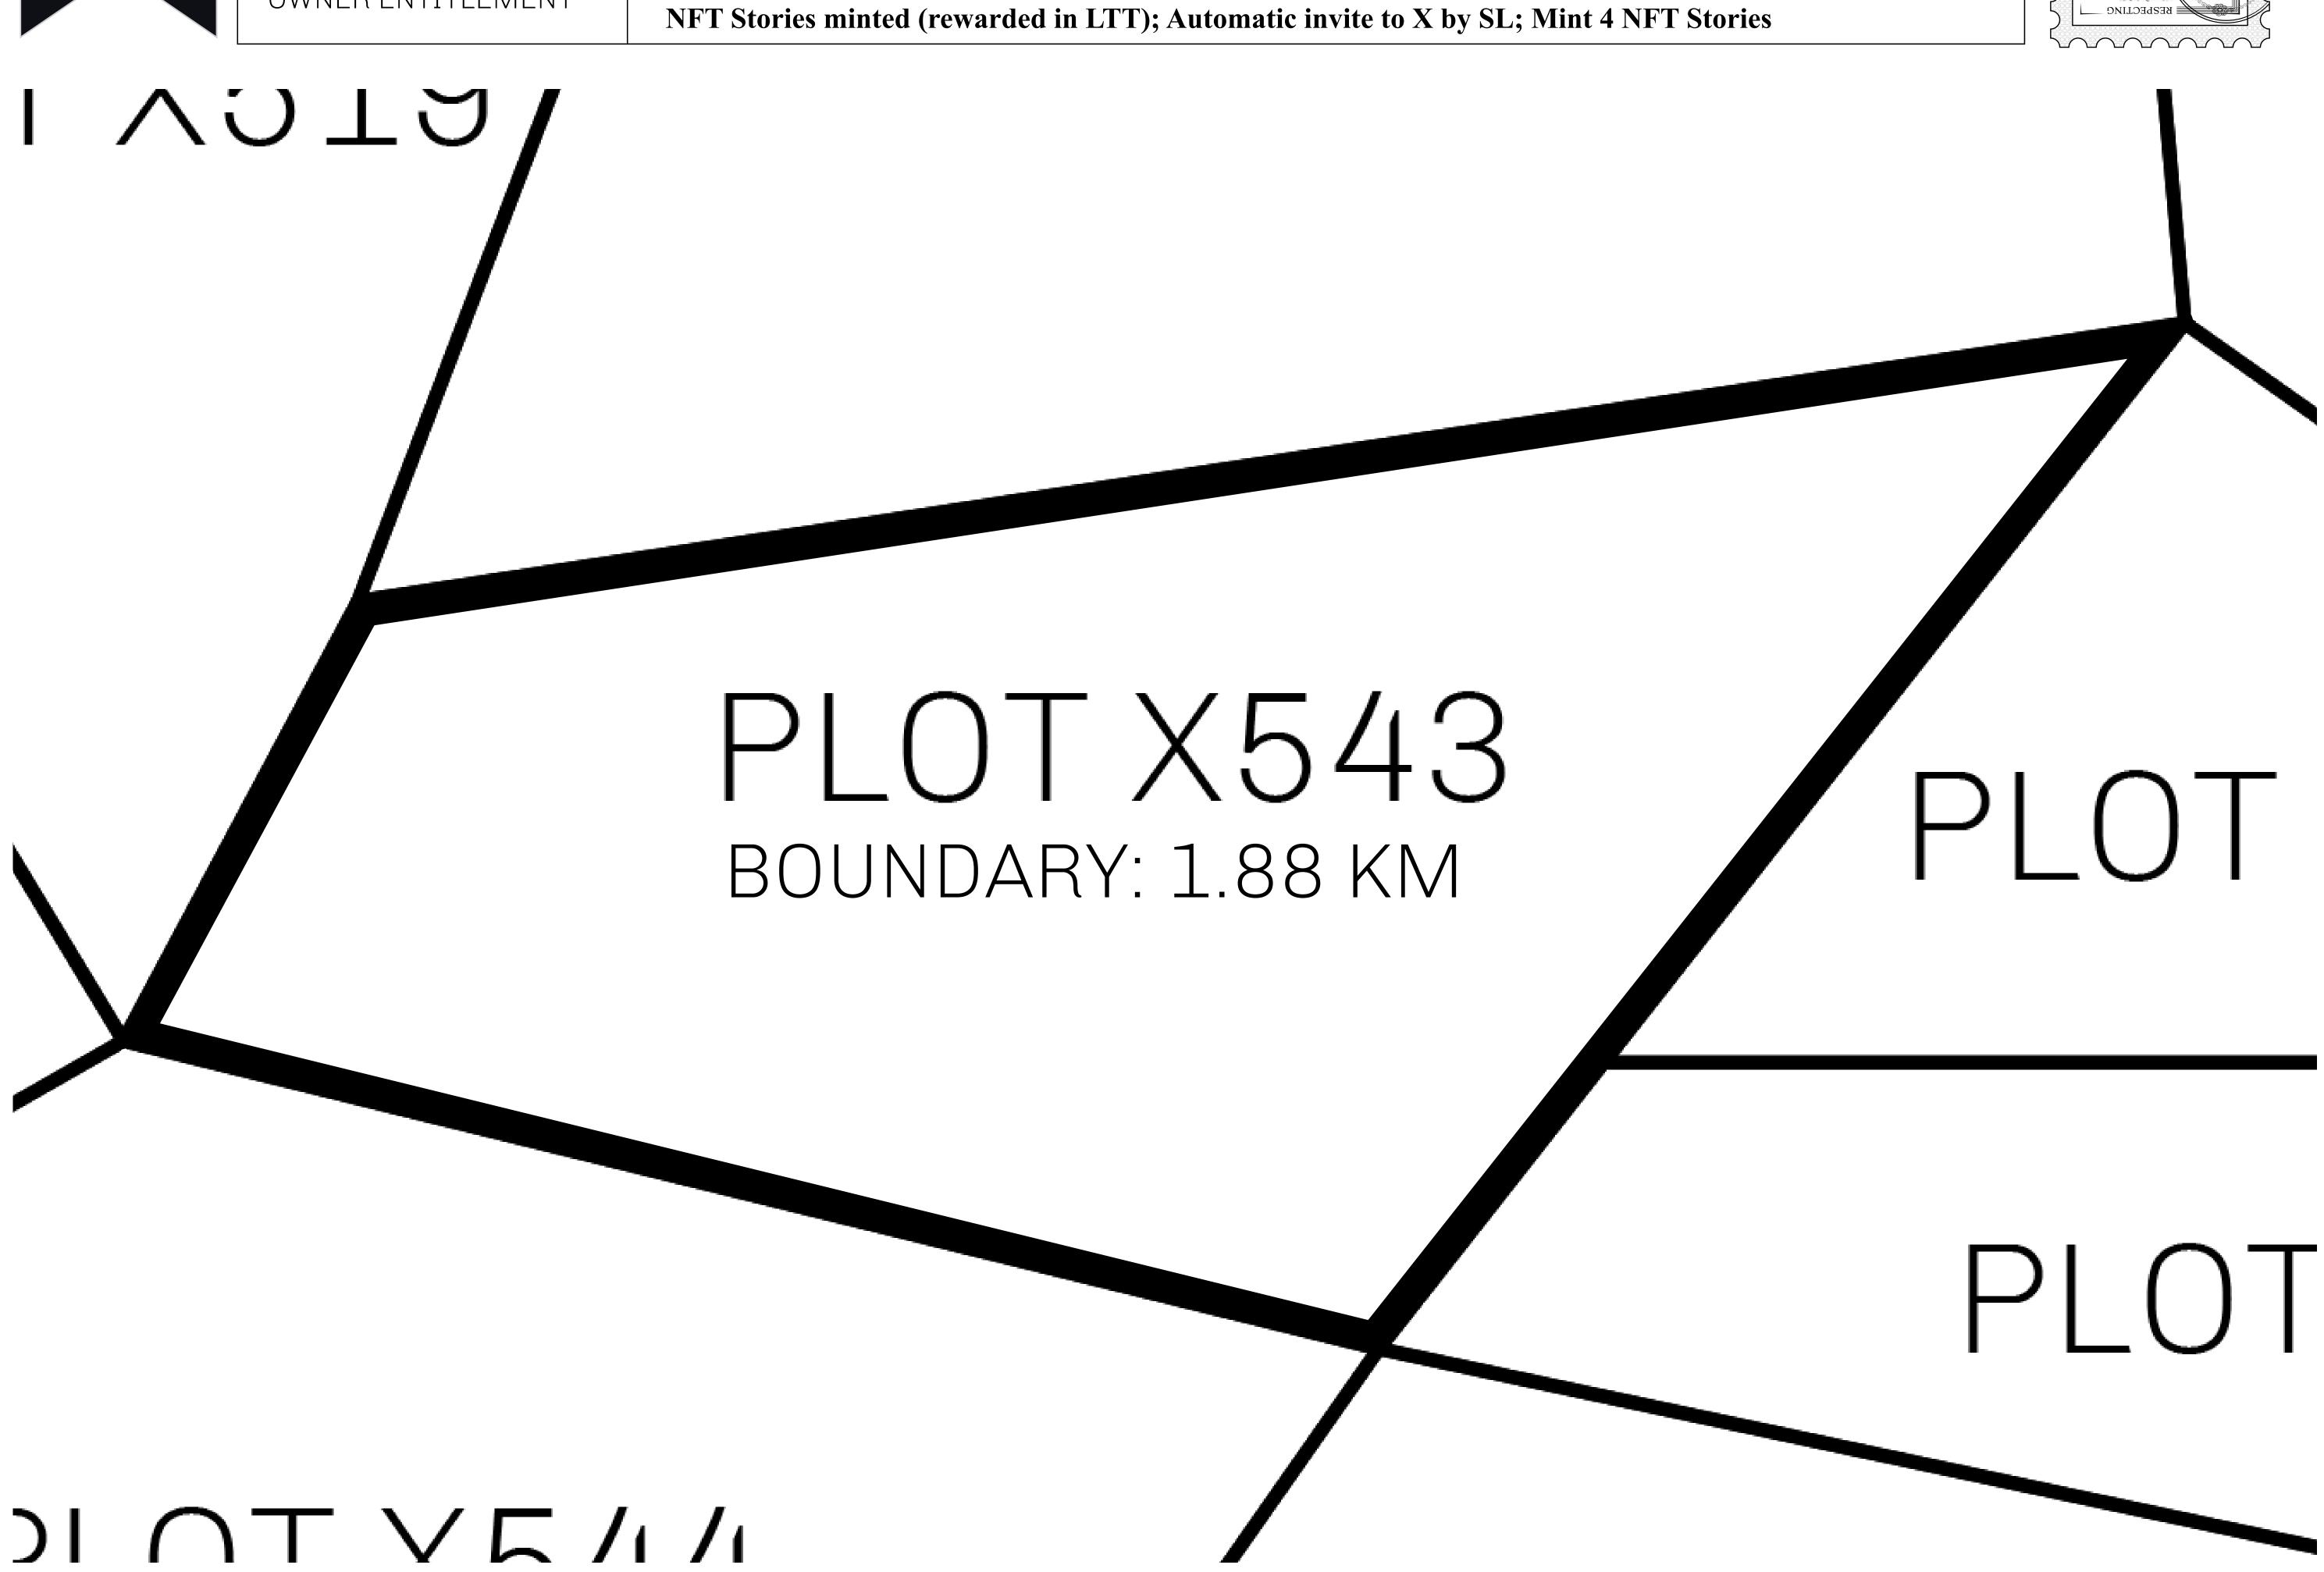

## LOOTNFT WORLD

PLOT X543-221121

## GEOGRAPHY

COASTLINE
BORDERS
HIGHEST POINT
LOWEST POINT
PLOTS
SCALE

93.89 KM (58.34 MILES)

OCEAN, THE GREAT EMPIRE, SL

PEAK HERMES +7899 M

PORT OF EXCLUSIVITY 0 M

549

1:50000

## H.M. LNFT Land Registry

KINGDOM OF X BY SL

X543-221121

TITLE NUMBER

OWNER ENTITLEMENT

ADMINISTRATIVE AREA

Type W-XBYSL: Share of 0.5% of all X by SL sales and Satoshi's Lounge re-sales based on number of NFT Stories minted (rewarded in LTT); Automatic invite to X by SL; Mint 4 NFT Stories