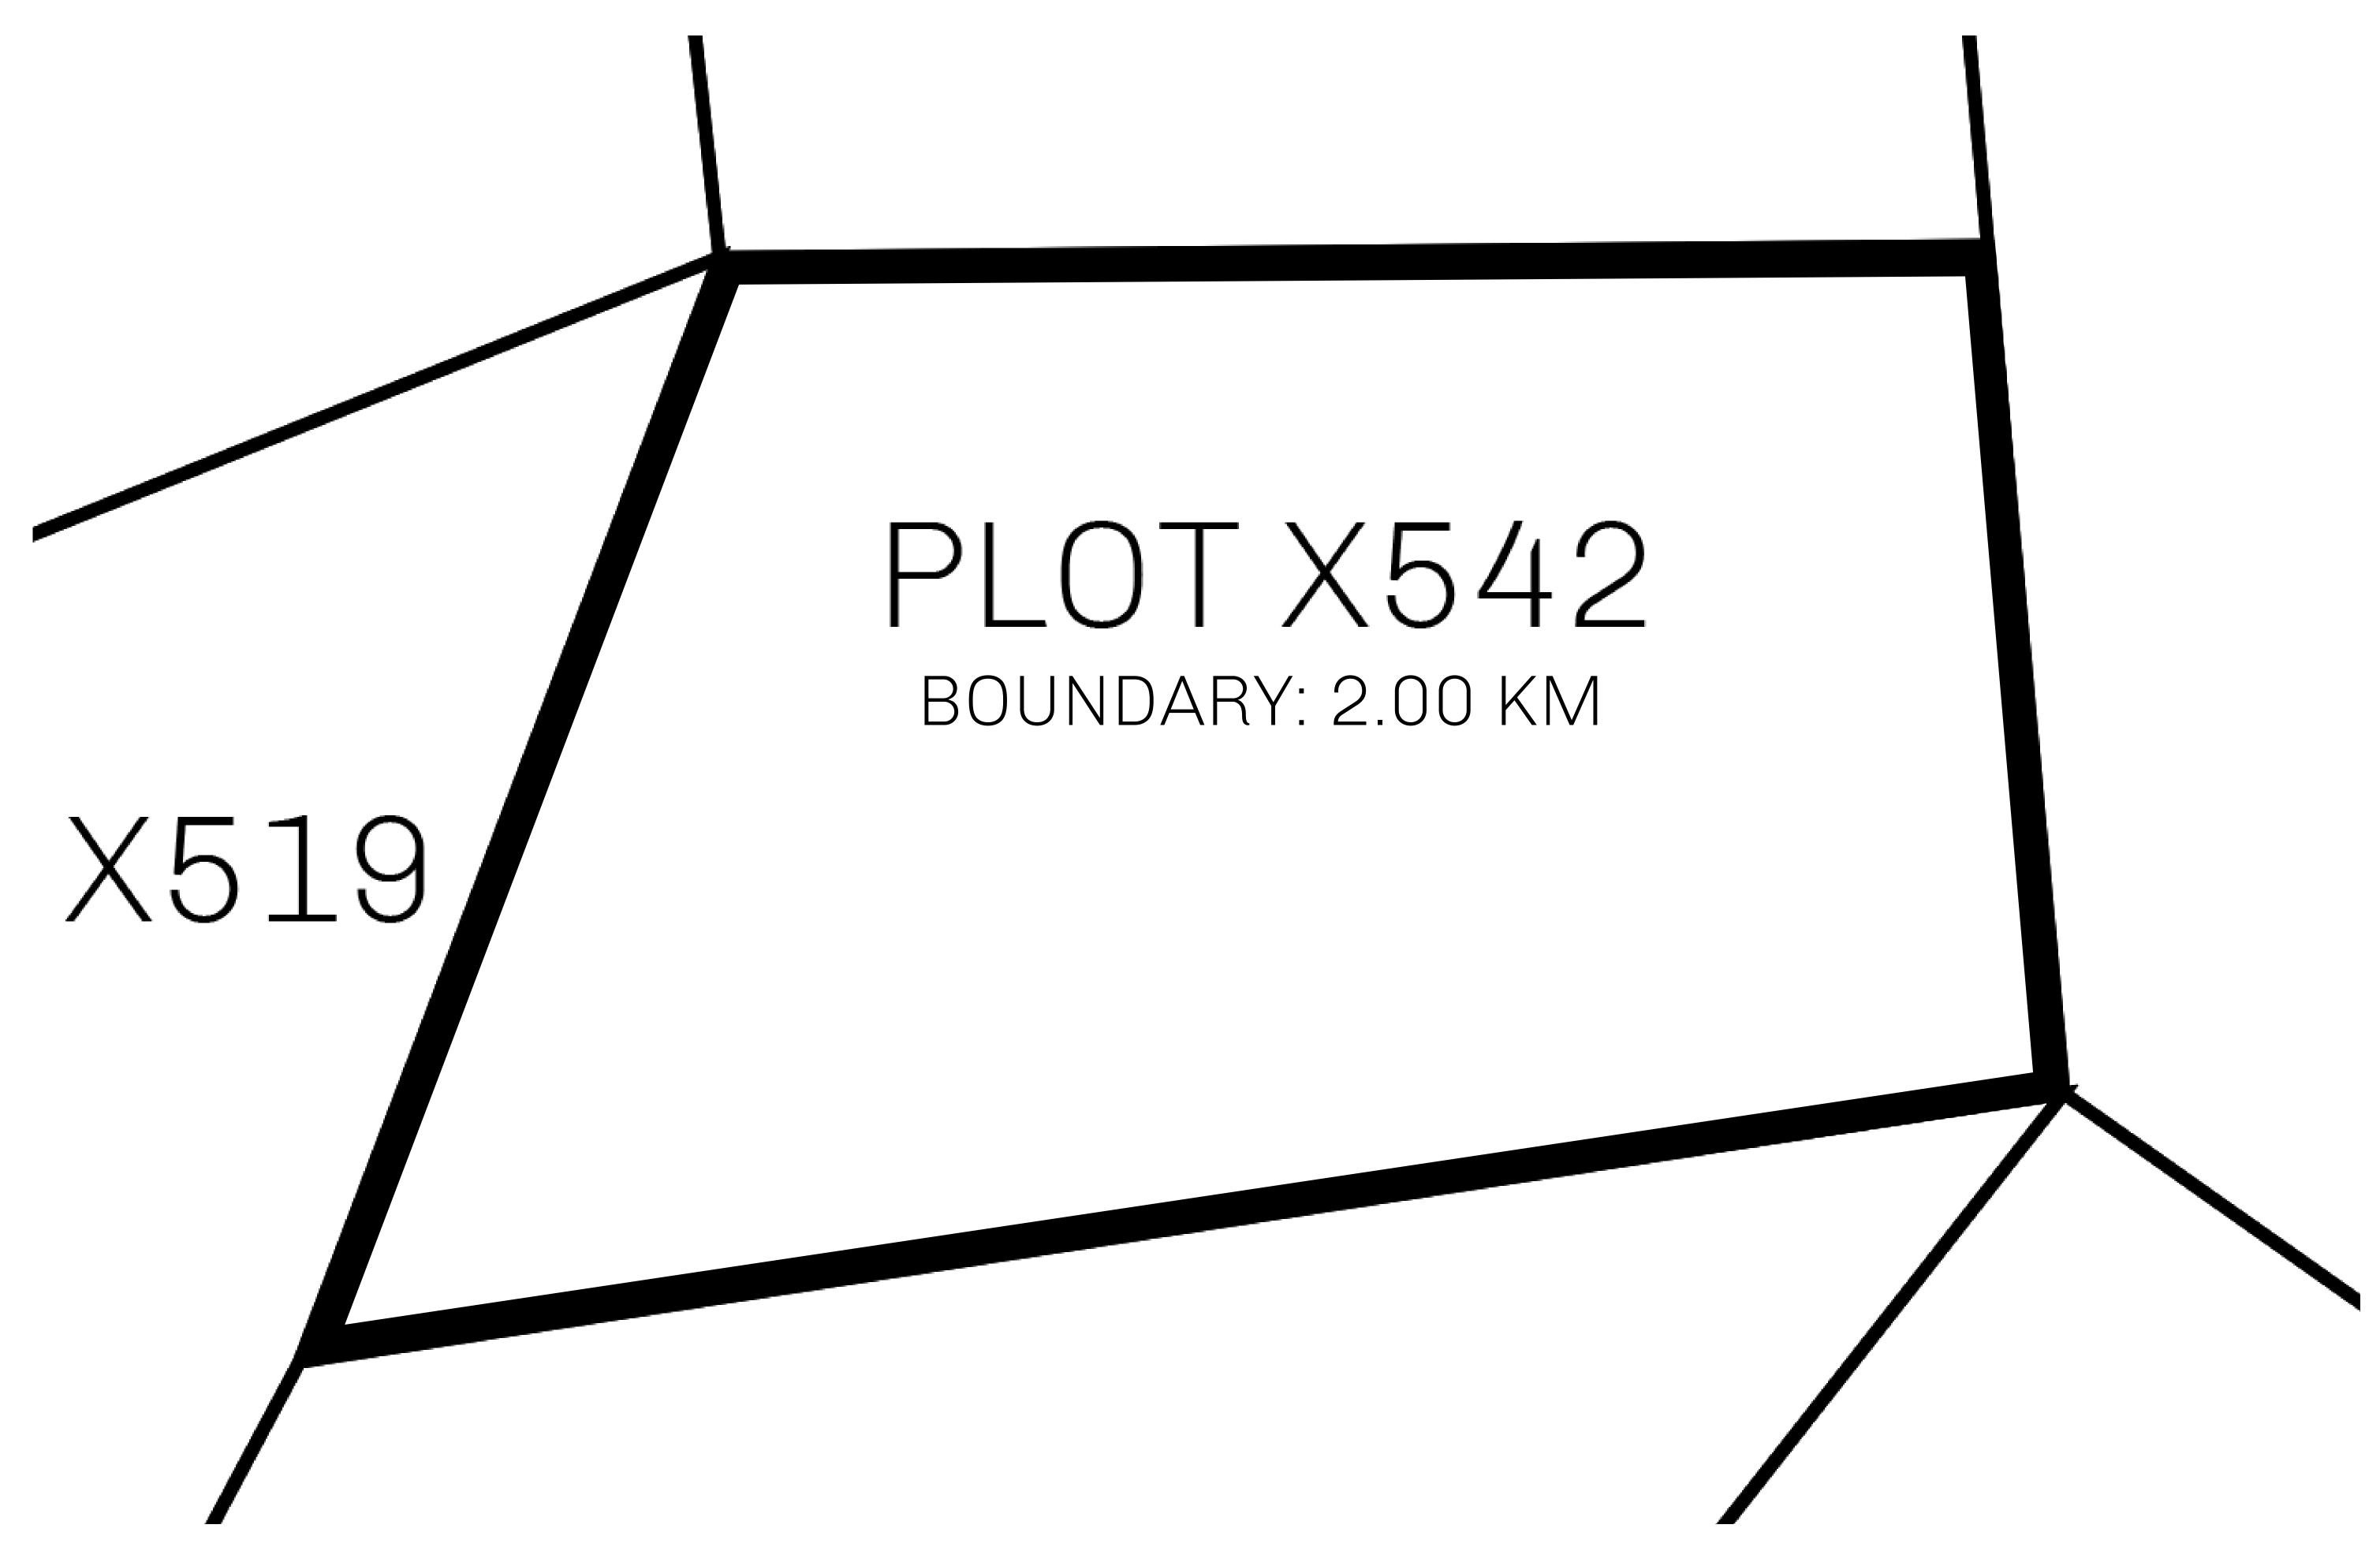

## LOOTNFT WORLD

PLOT X542-221121

## GEOGRAPHY

COASTLINE
BORDERS
HIGHEST POINT
LOWEST POINT
PLOTS
SCALE

93.89 KM (58.34 MILES)

OCEAN, THE GREAT EMPIRE, SL

PEAK HERMES +7899 M

PORT OF EXCLUSIVITY 0 M

549

1:50000

## H.M. LNFT Land Registry

X542-221121

TITLE NUMBER

ADMINISTRATIVE AREA KINGDOM OF X BY SL

ISSUED 22 November 2021

SCALE **1/50000** 

Type W-XBYSL: Share of 0.5% of all X by SL sales and Satoshi's Lounge re-sales based on number of NFT Stories minted (rewarded in LTT); Automatic invite to X by SL; Mint 4 NFT Stories