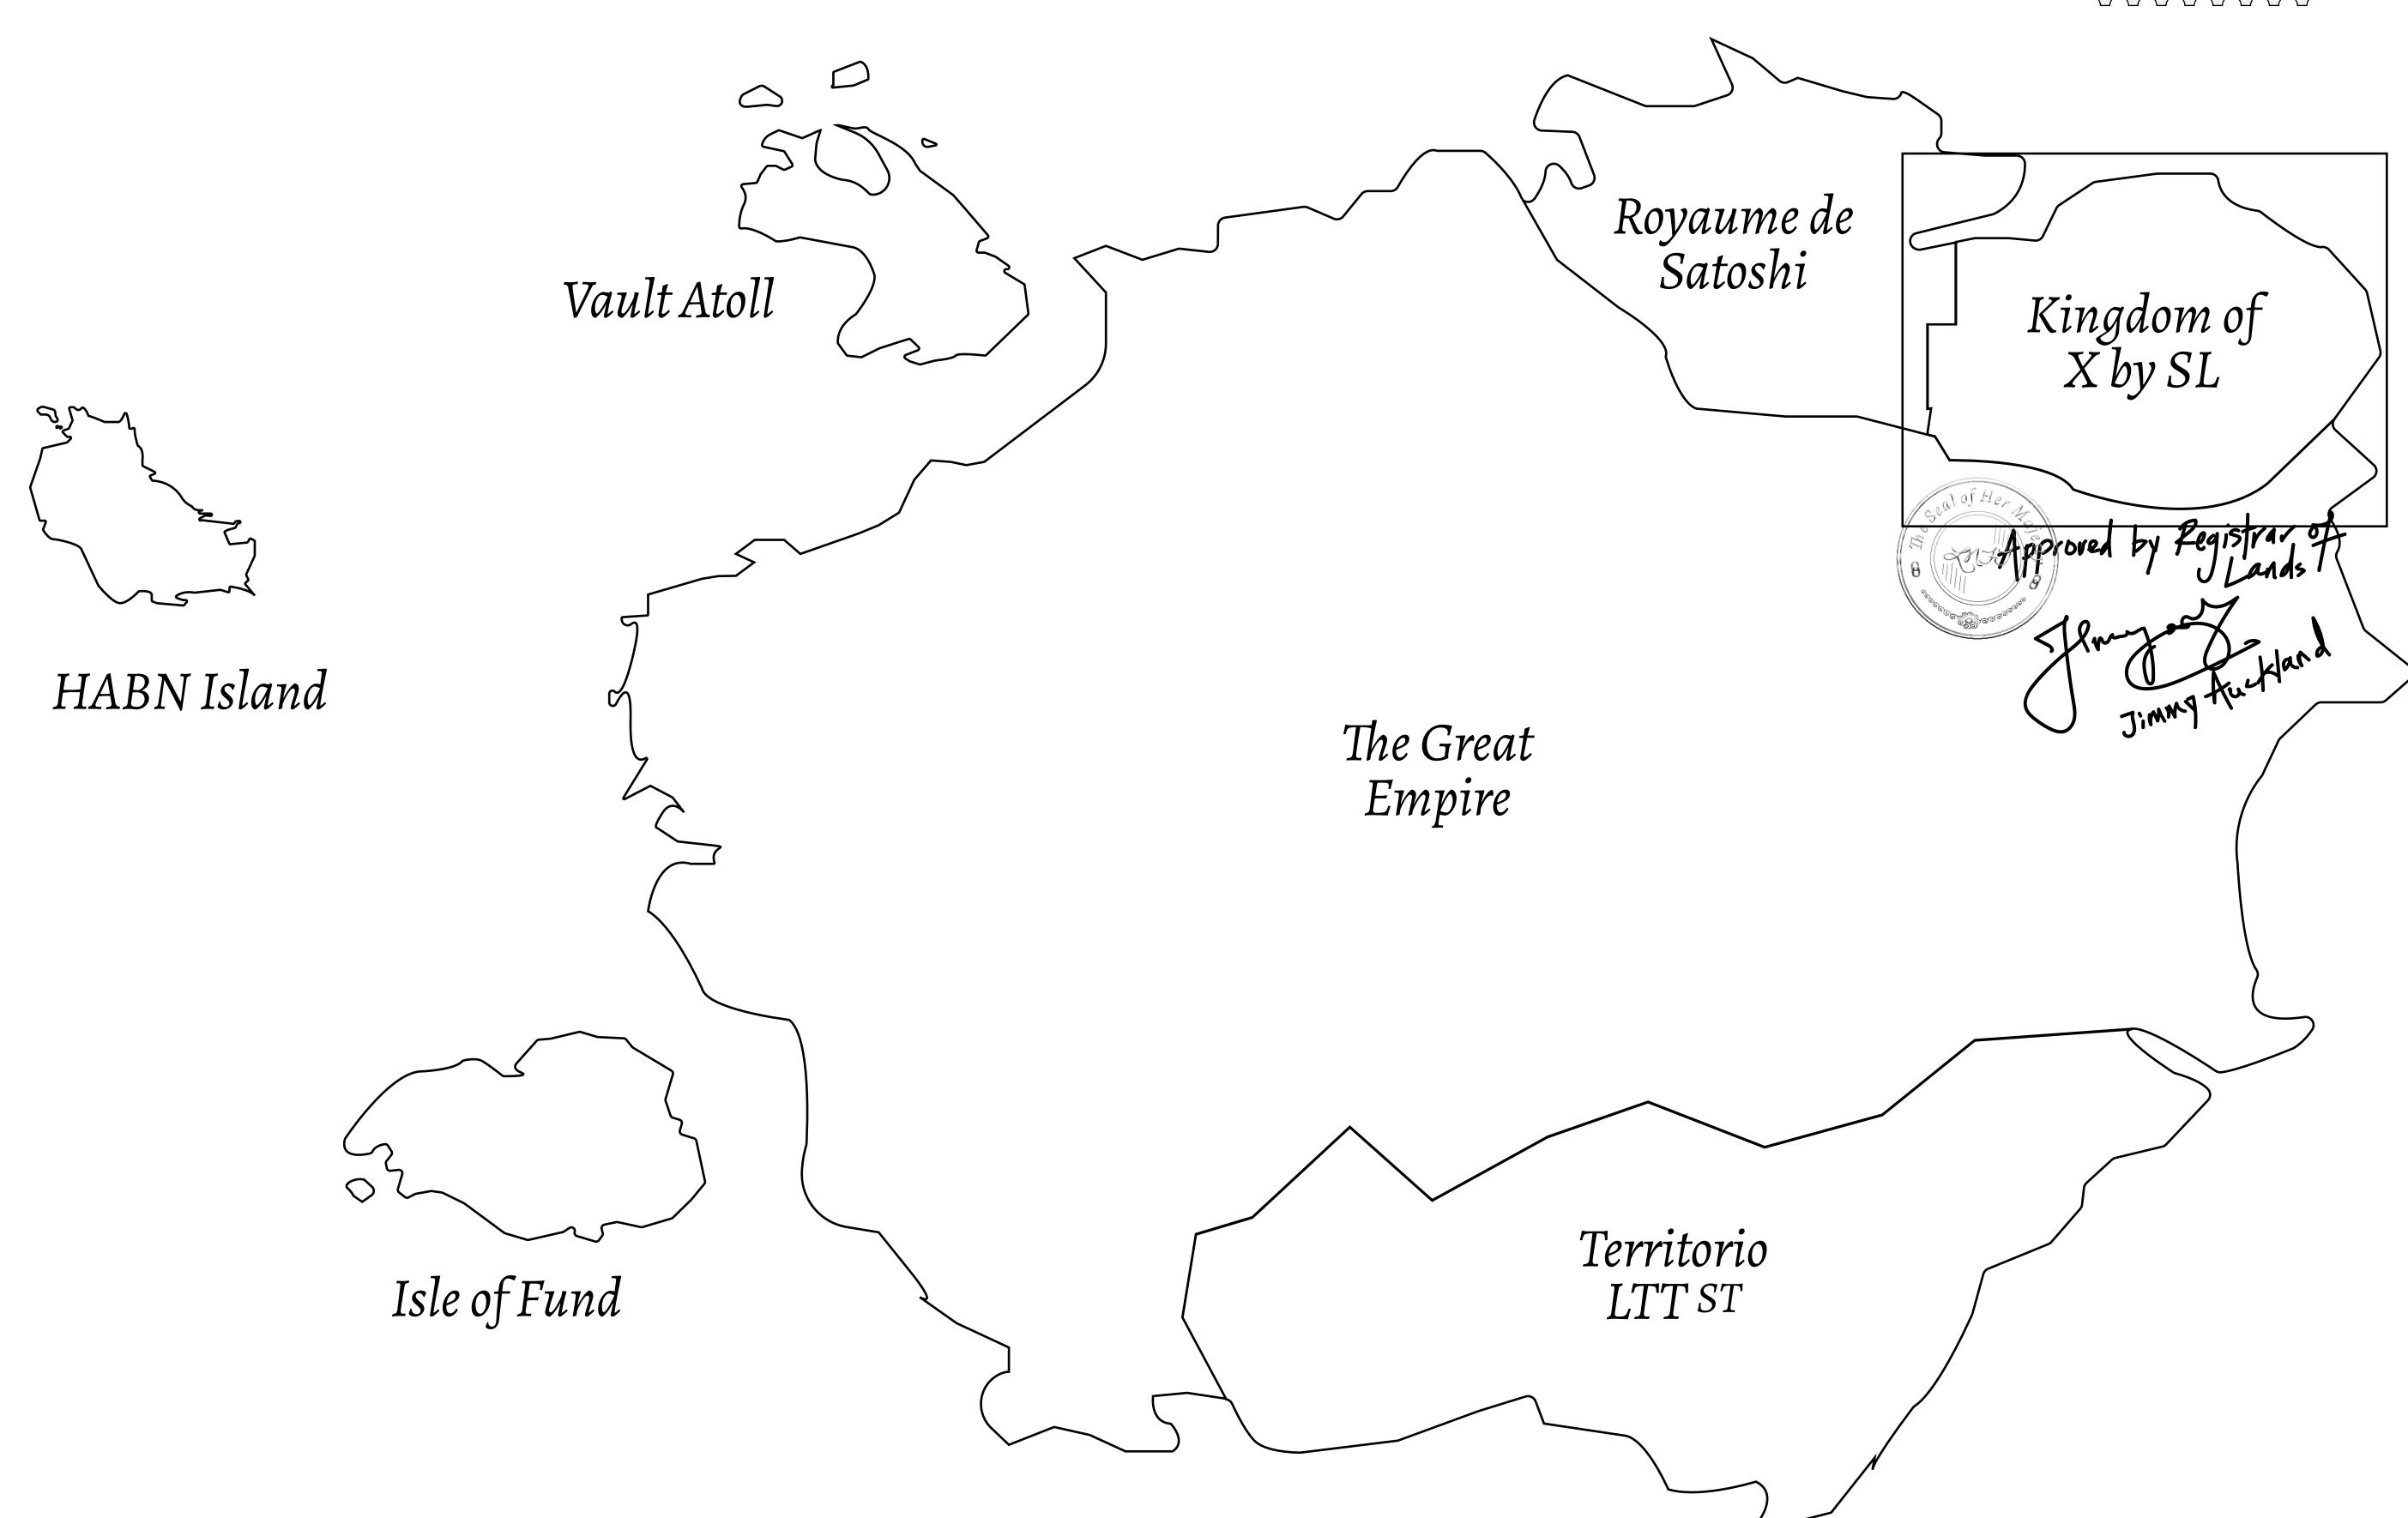

## LOOTNFT WORLD

PLOT X542-221121

## THE ARISTOCRATS

The richest state in Loot NFT World. Special tablets are used to conduct high value auctions at galas and special events. The aristocrats donate 7% of their earnings to the Stakers, a special group of people, from the Great Empire. Ever since the marriage of the Sultan's daughter and the prince of X by SL, the Kingdom also donates 3% of its earnings to the Royaume De Satoshi.

## GEOGRAPHY

COASTLINE
BORDERS
HIGHEST POINT
LOWEST POINT
PLOTS
SCALE

93.89 KM (58.34 MILES)

OCEAN, THE GREAT EMPIRE, SL

PEAK HERMES +7899 M

PORT OF EXCLUSIVITY 0 M

549

1:50000

## H.M. LNFT Land Registry

X542-221121

TITLE NUMBER

ADMINISTRATIVE AREA KINGDOM OF X BY SL

ISSUED 22 November 2021

SCALE **1/50000** 

Type W-XBYSL: Share of 0.5% of all X by SL sales and Satoshi's Lounge re-sales based on number of NFT Stories minted (rewarded in LTT); Automatic invite to X by SL; Mint 4 NFT Stories