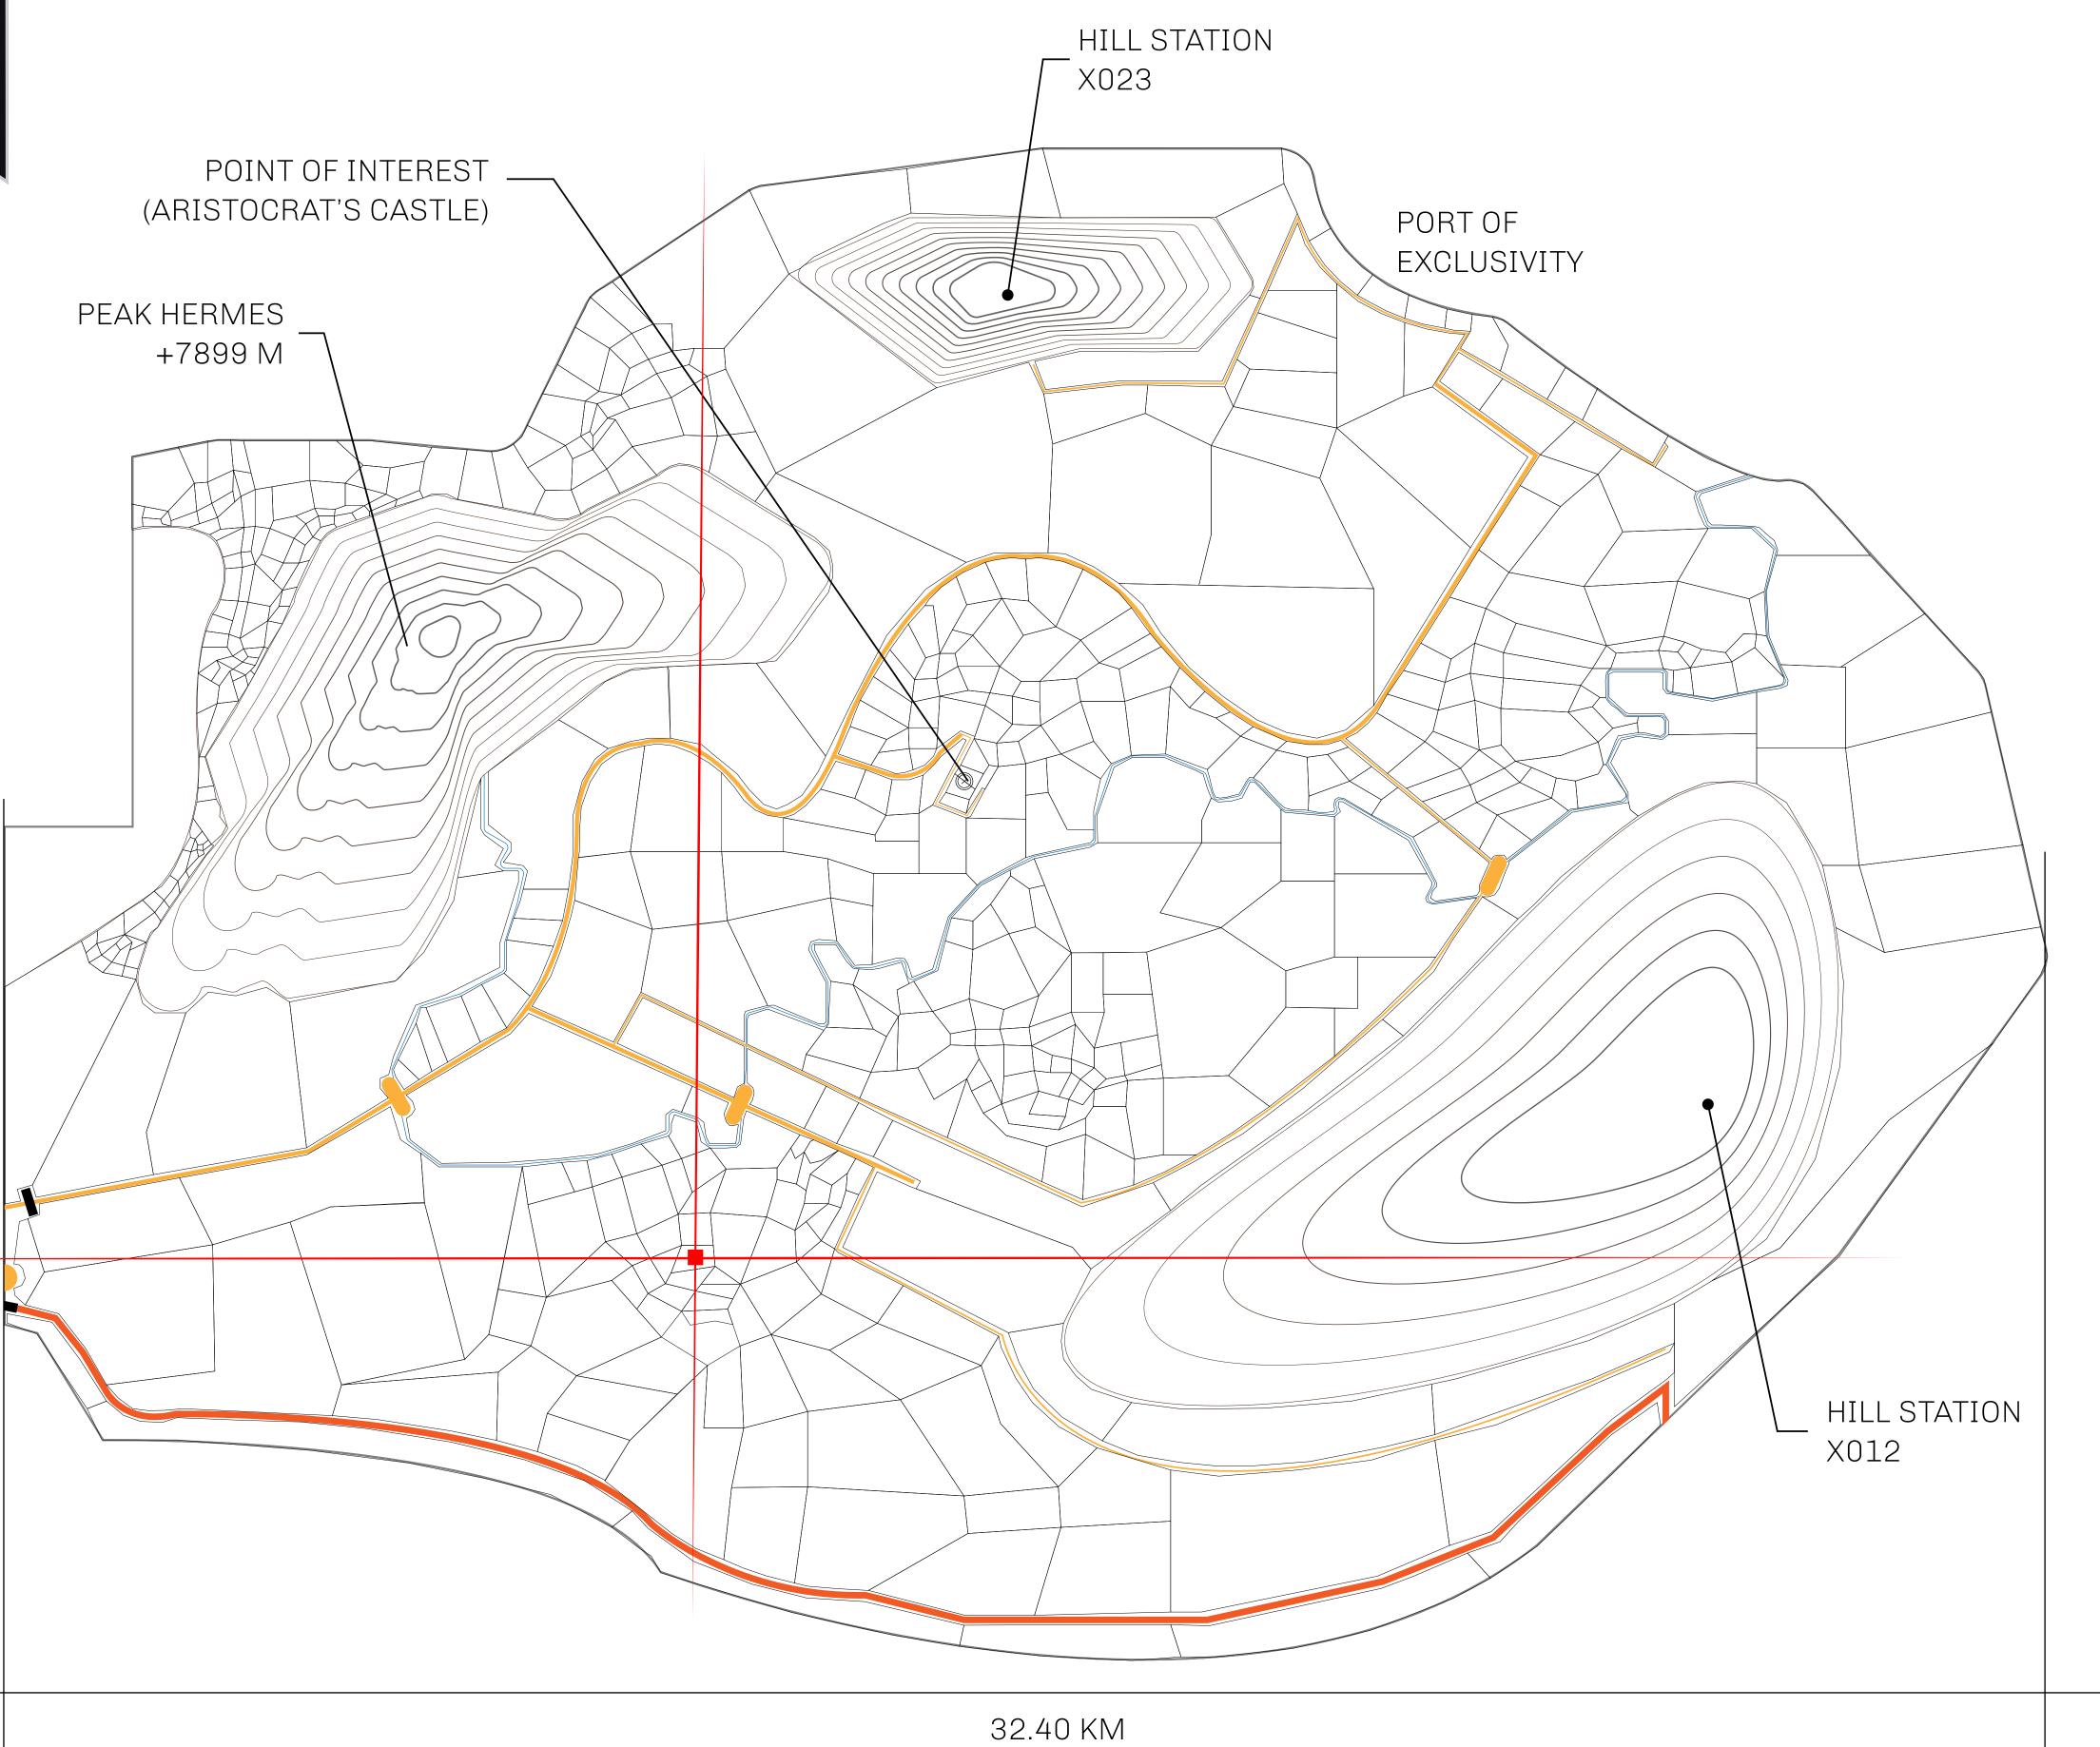

## GEOGRAPHY

COASTLINE
BORDERS
HIGHEST POINT
LOWEST POINT
PLOTS
SCALE

93.89 KM (58.34 MILES)

OCEAN, THE GREAT EMPIRE, SL

PEAK HERMES +7899 M

PORT OF EXCLUSIVITY 0 M

549

1:50000