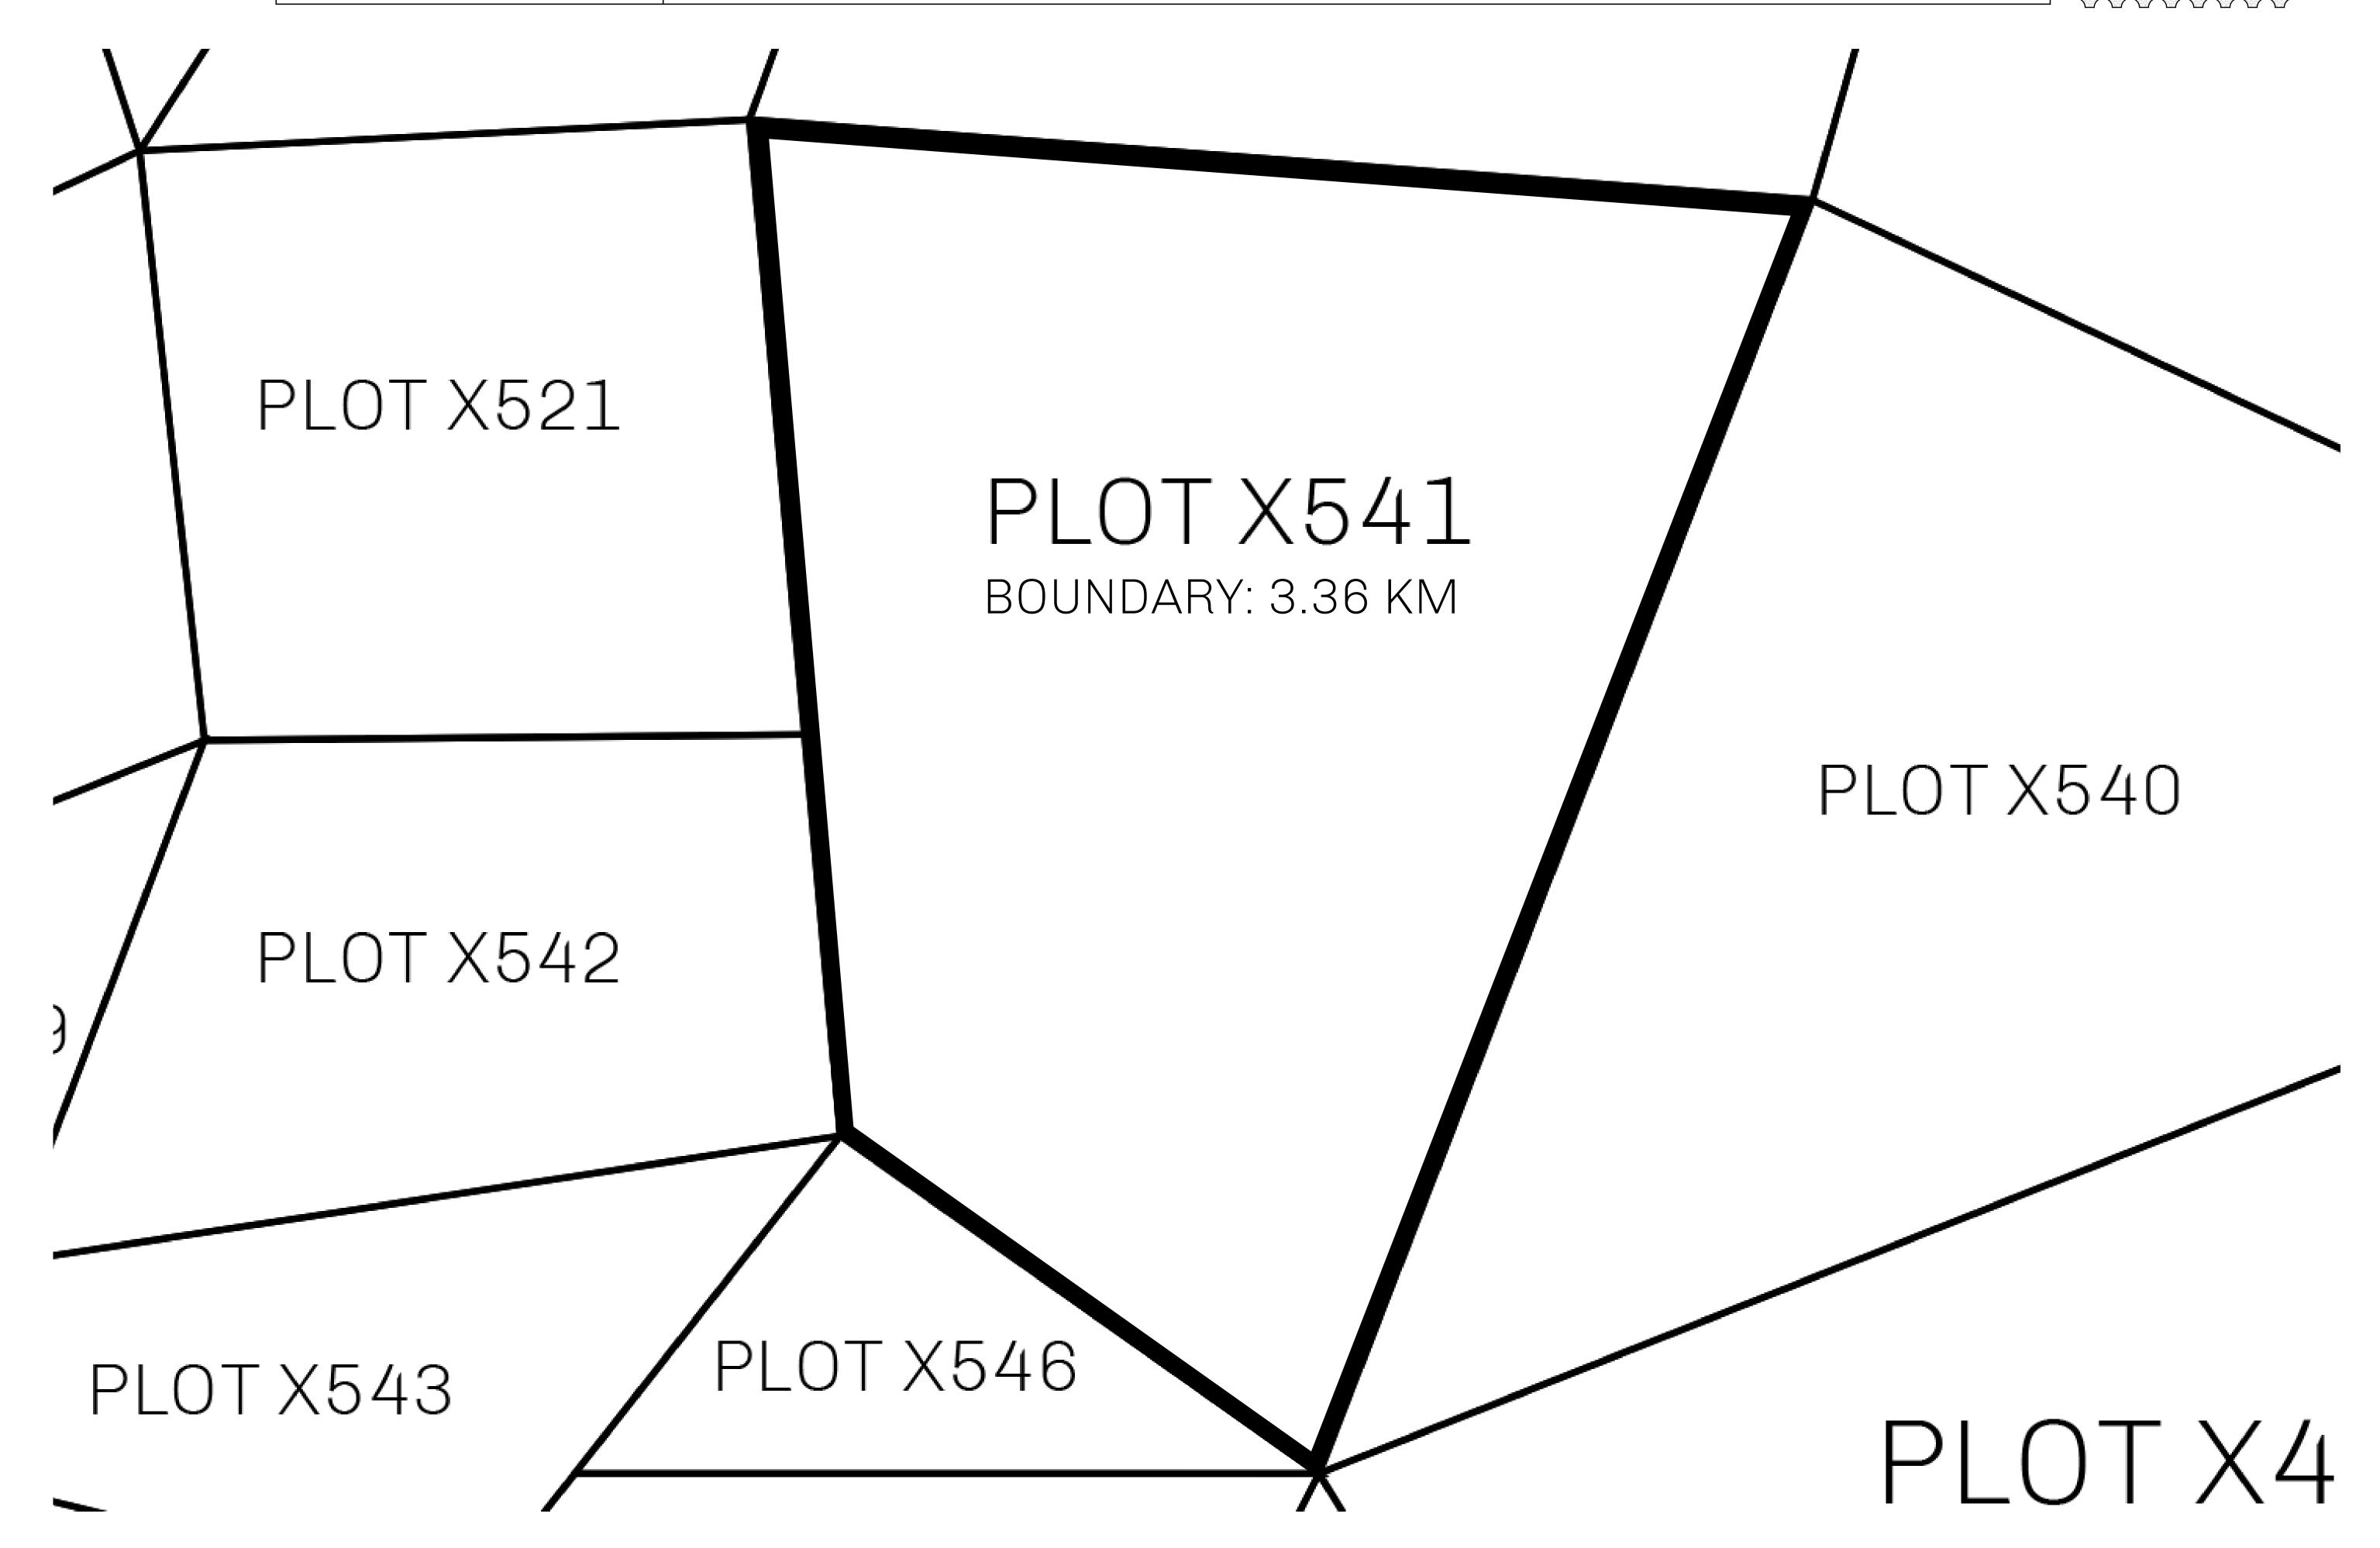

## GEOGRAPHY

COASTLINE
BORDERS
HIGHEST POINT
LOWEST POINT
PLOTS
SCALE

93.89 KM (58.34 MILES)

OCEAN, THE GREAT EMPIRE, SL

PEAK HERMES +7899 M

PORT OF EXCLUSIVITY 0 M

549

1:50000

## H.M. LNFT Land Registry

X541-221121

TITLE NUMBER

ADMINISTRATIVE AREA

KINGDOM OF X BY SL

ISSUED 22 November 2021

SCALE **1/50000** 

OWNER ENTITLEMENT