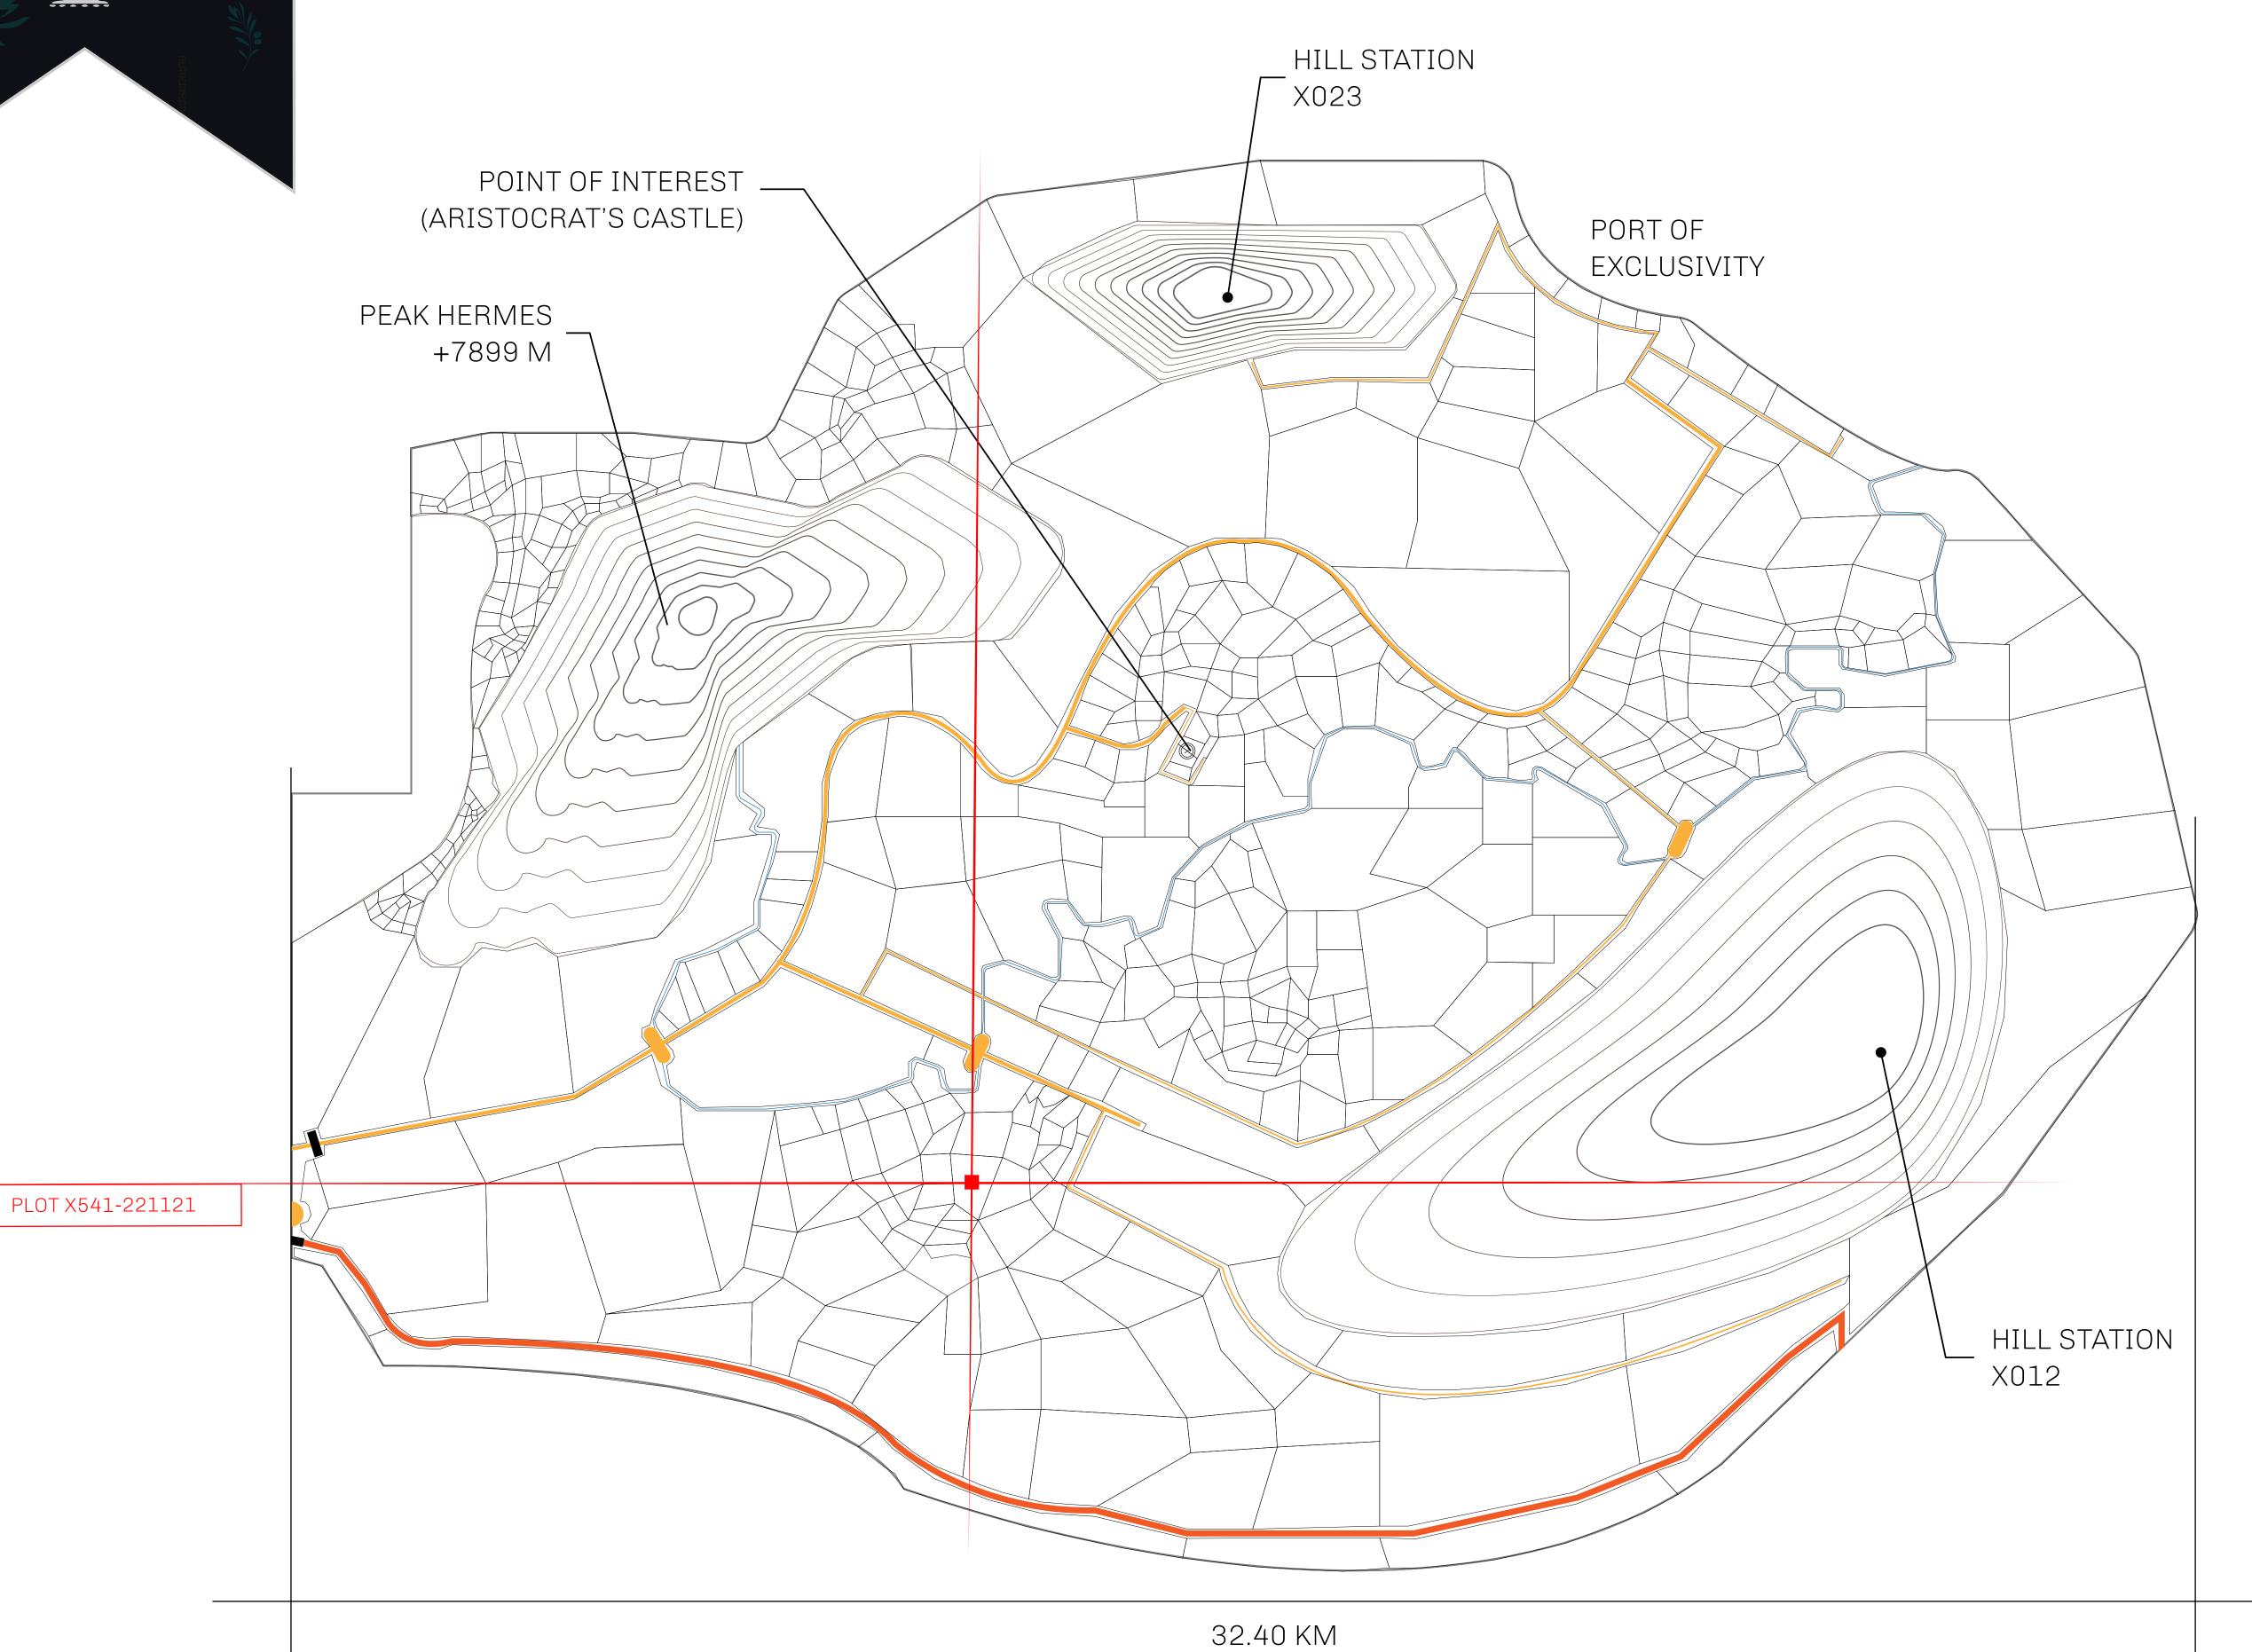

## GEOGRAPHY

COASTLINE
BORDERS
HIGHEST POINT
LOWEST POINT
PLOTS
SCALE

93.89 KM (58.34 MILES)

OCEAN, THE GREAT EMPIRE, SL

PEAK HERMES +7899 M

PORT OF EXCLUSIVITY 0 M

549

1:50000

## H.M. LNFT Land Registry

X541-221121

TITLE NUMBER

ADMINISTRATIVE AREA

KINGDOM OF X BY SL

ISSUED 22 November 2021

SCALE **1/50000** 

OWNER ENTITLEMENT