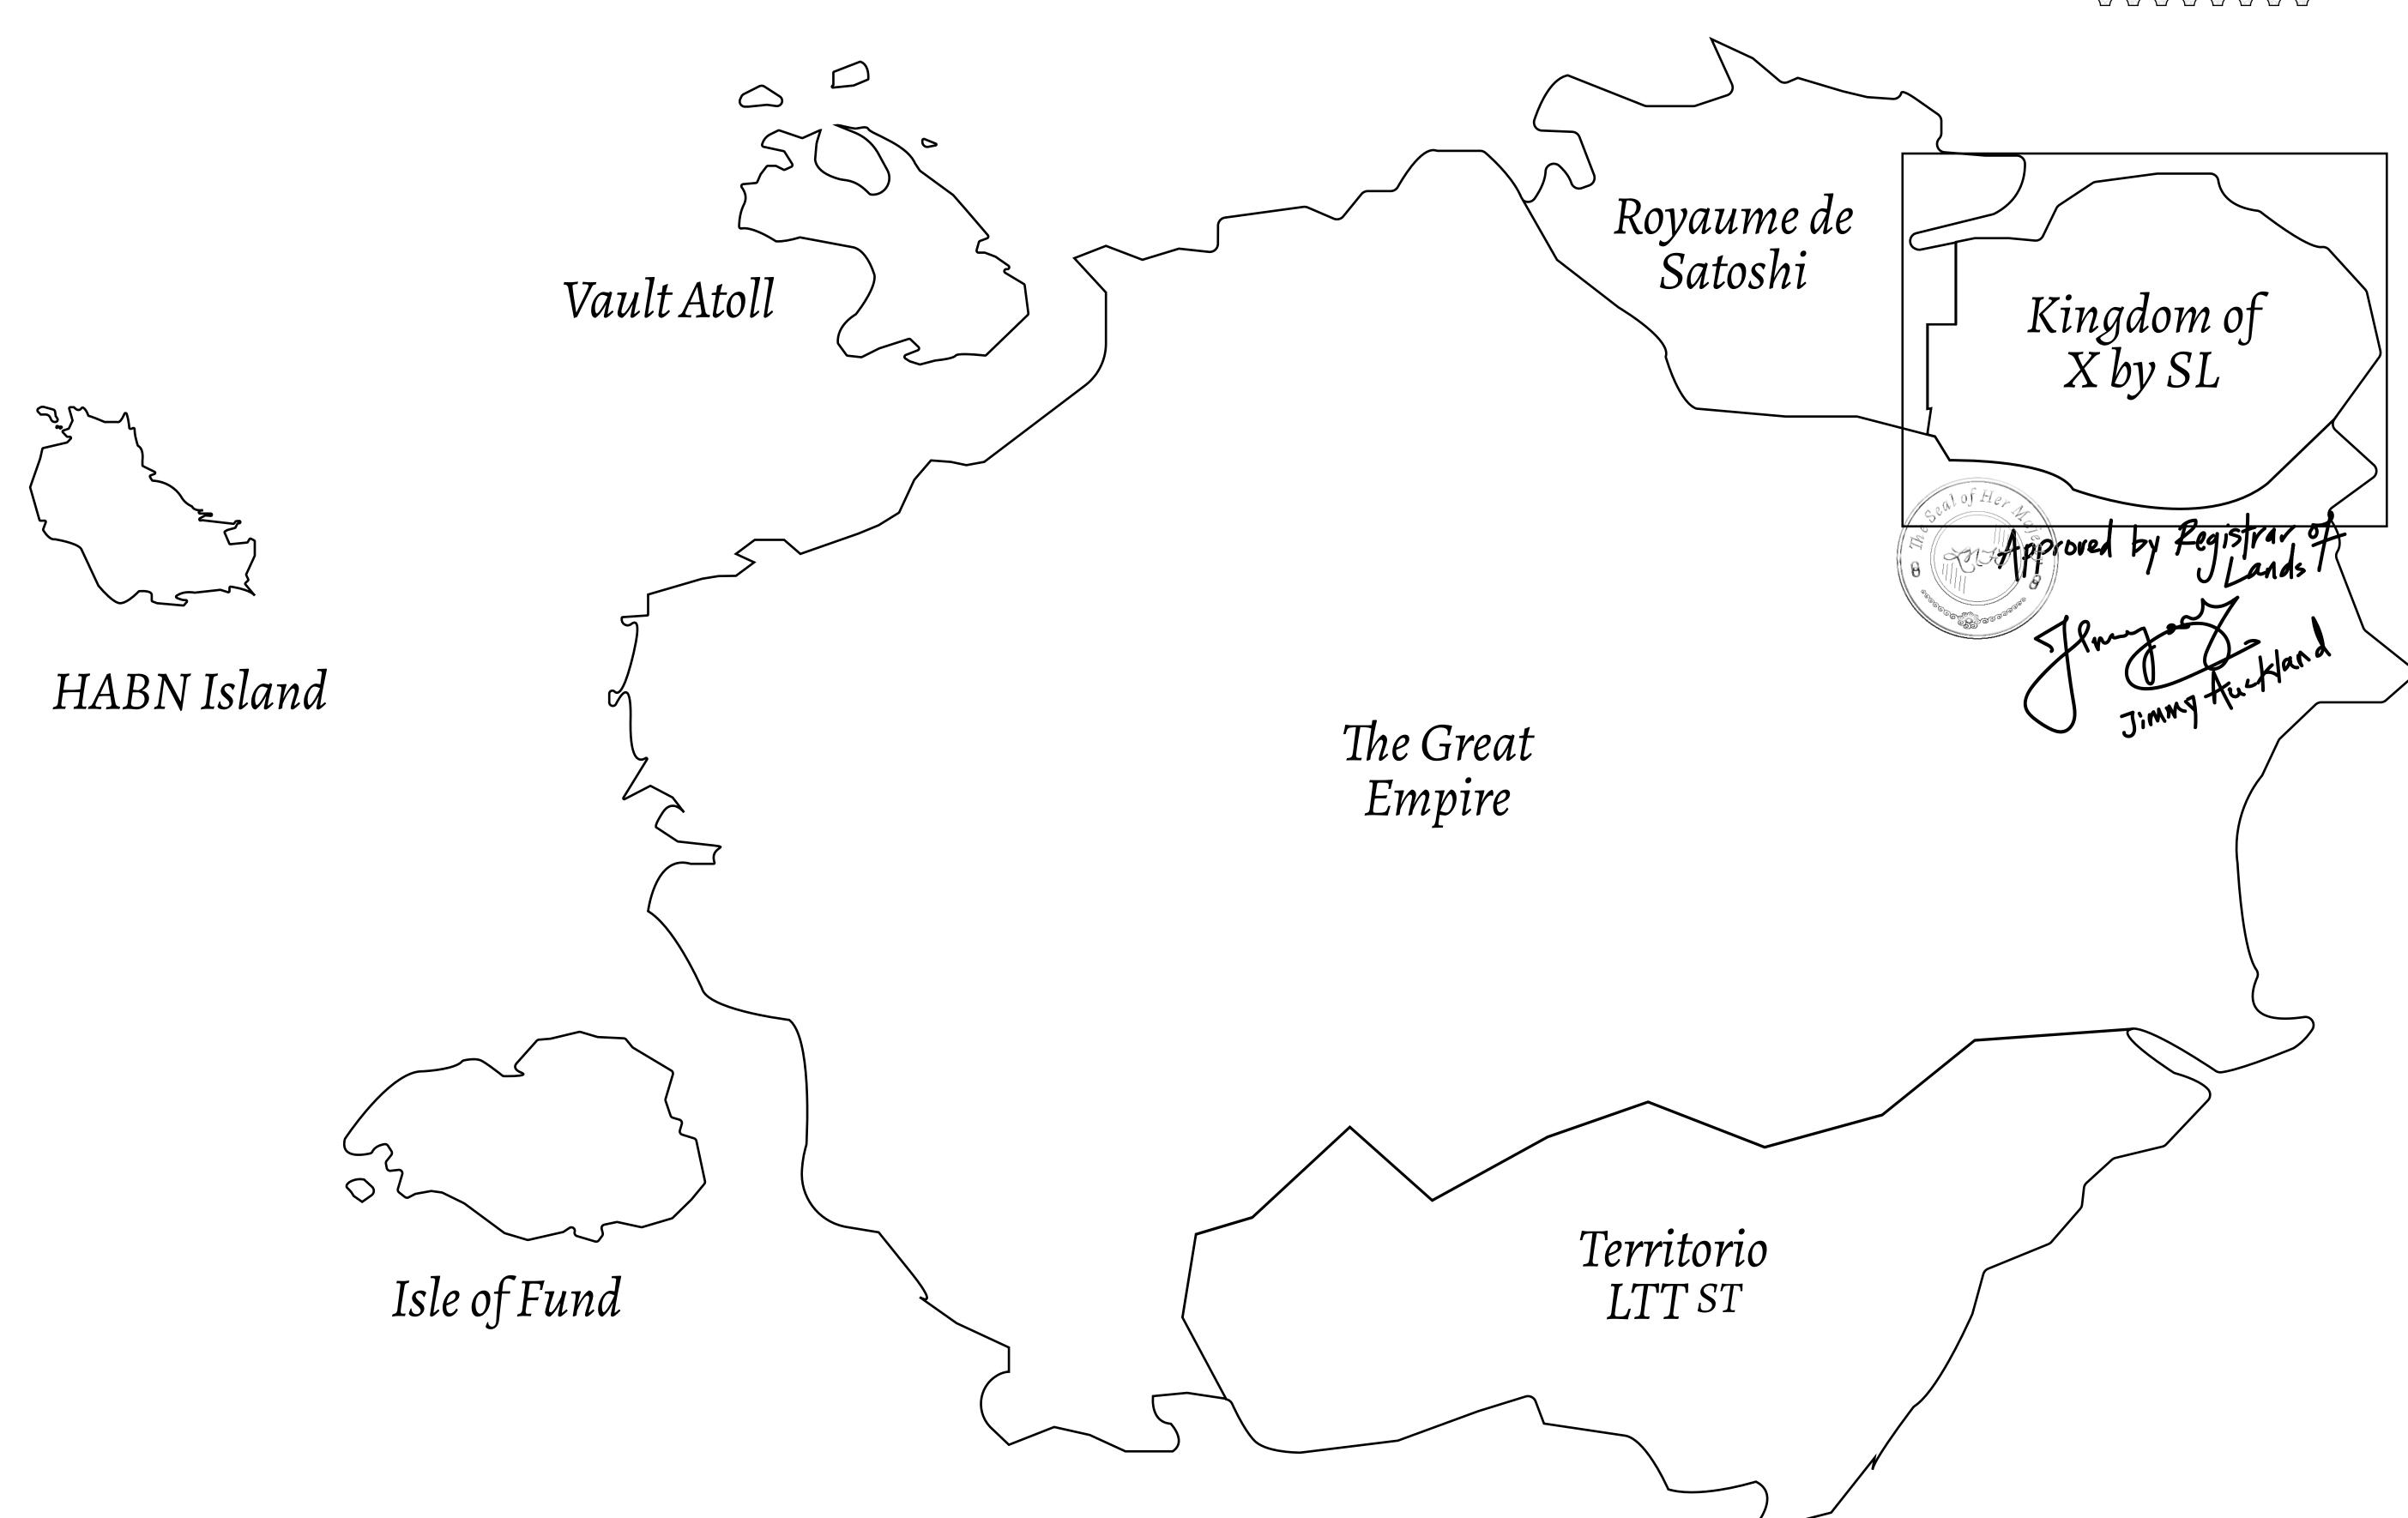

## THE ARISTOCRATS

The richest state in Loot NFT World. Special tablets are used to conduct high value auctions at galas and special events. The aristocrats donate 7% of their earnings to the Stakers, a special group of people, from the Great Empire. Ever since the marriage of the Sultan's daughter and the prince of X by SL, the Kingdom also donates 3% of its earnings to the Royaume De Satoshi.

## GEOGRAPHY

COASTLINE
BORDERS
HIGHEST POINT
LOWEST POINT
PLOTS
SCALE

93.89 KM (58.34 MILES)

OCEAN, THE GREAT EMPIRE, SL

PEAK HERMES +7899 M

PORT OF EXCLUSIVITY 0 M

549

1:50000

## H.M. LNFT Land Registry

X541-221121

TITLE NUMBER

ADMINISTRATIVE AREA

KINGDOM OF X BY SL

ISSUED 22 November 2021

SCALE **1/50000** 

OWNER ENTITLEMENT