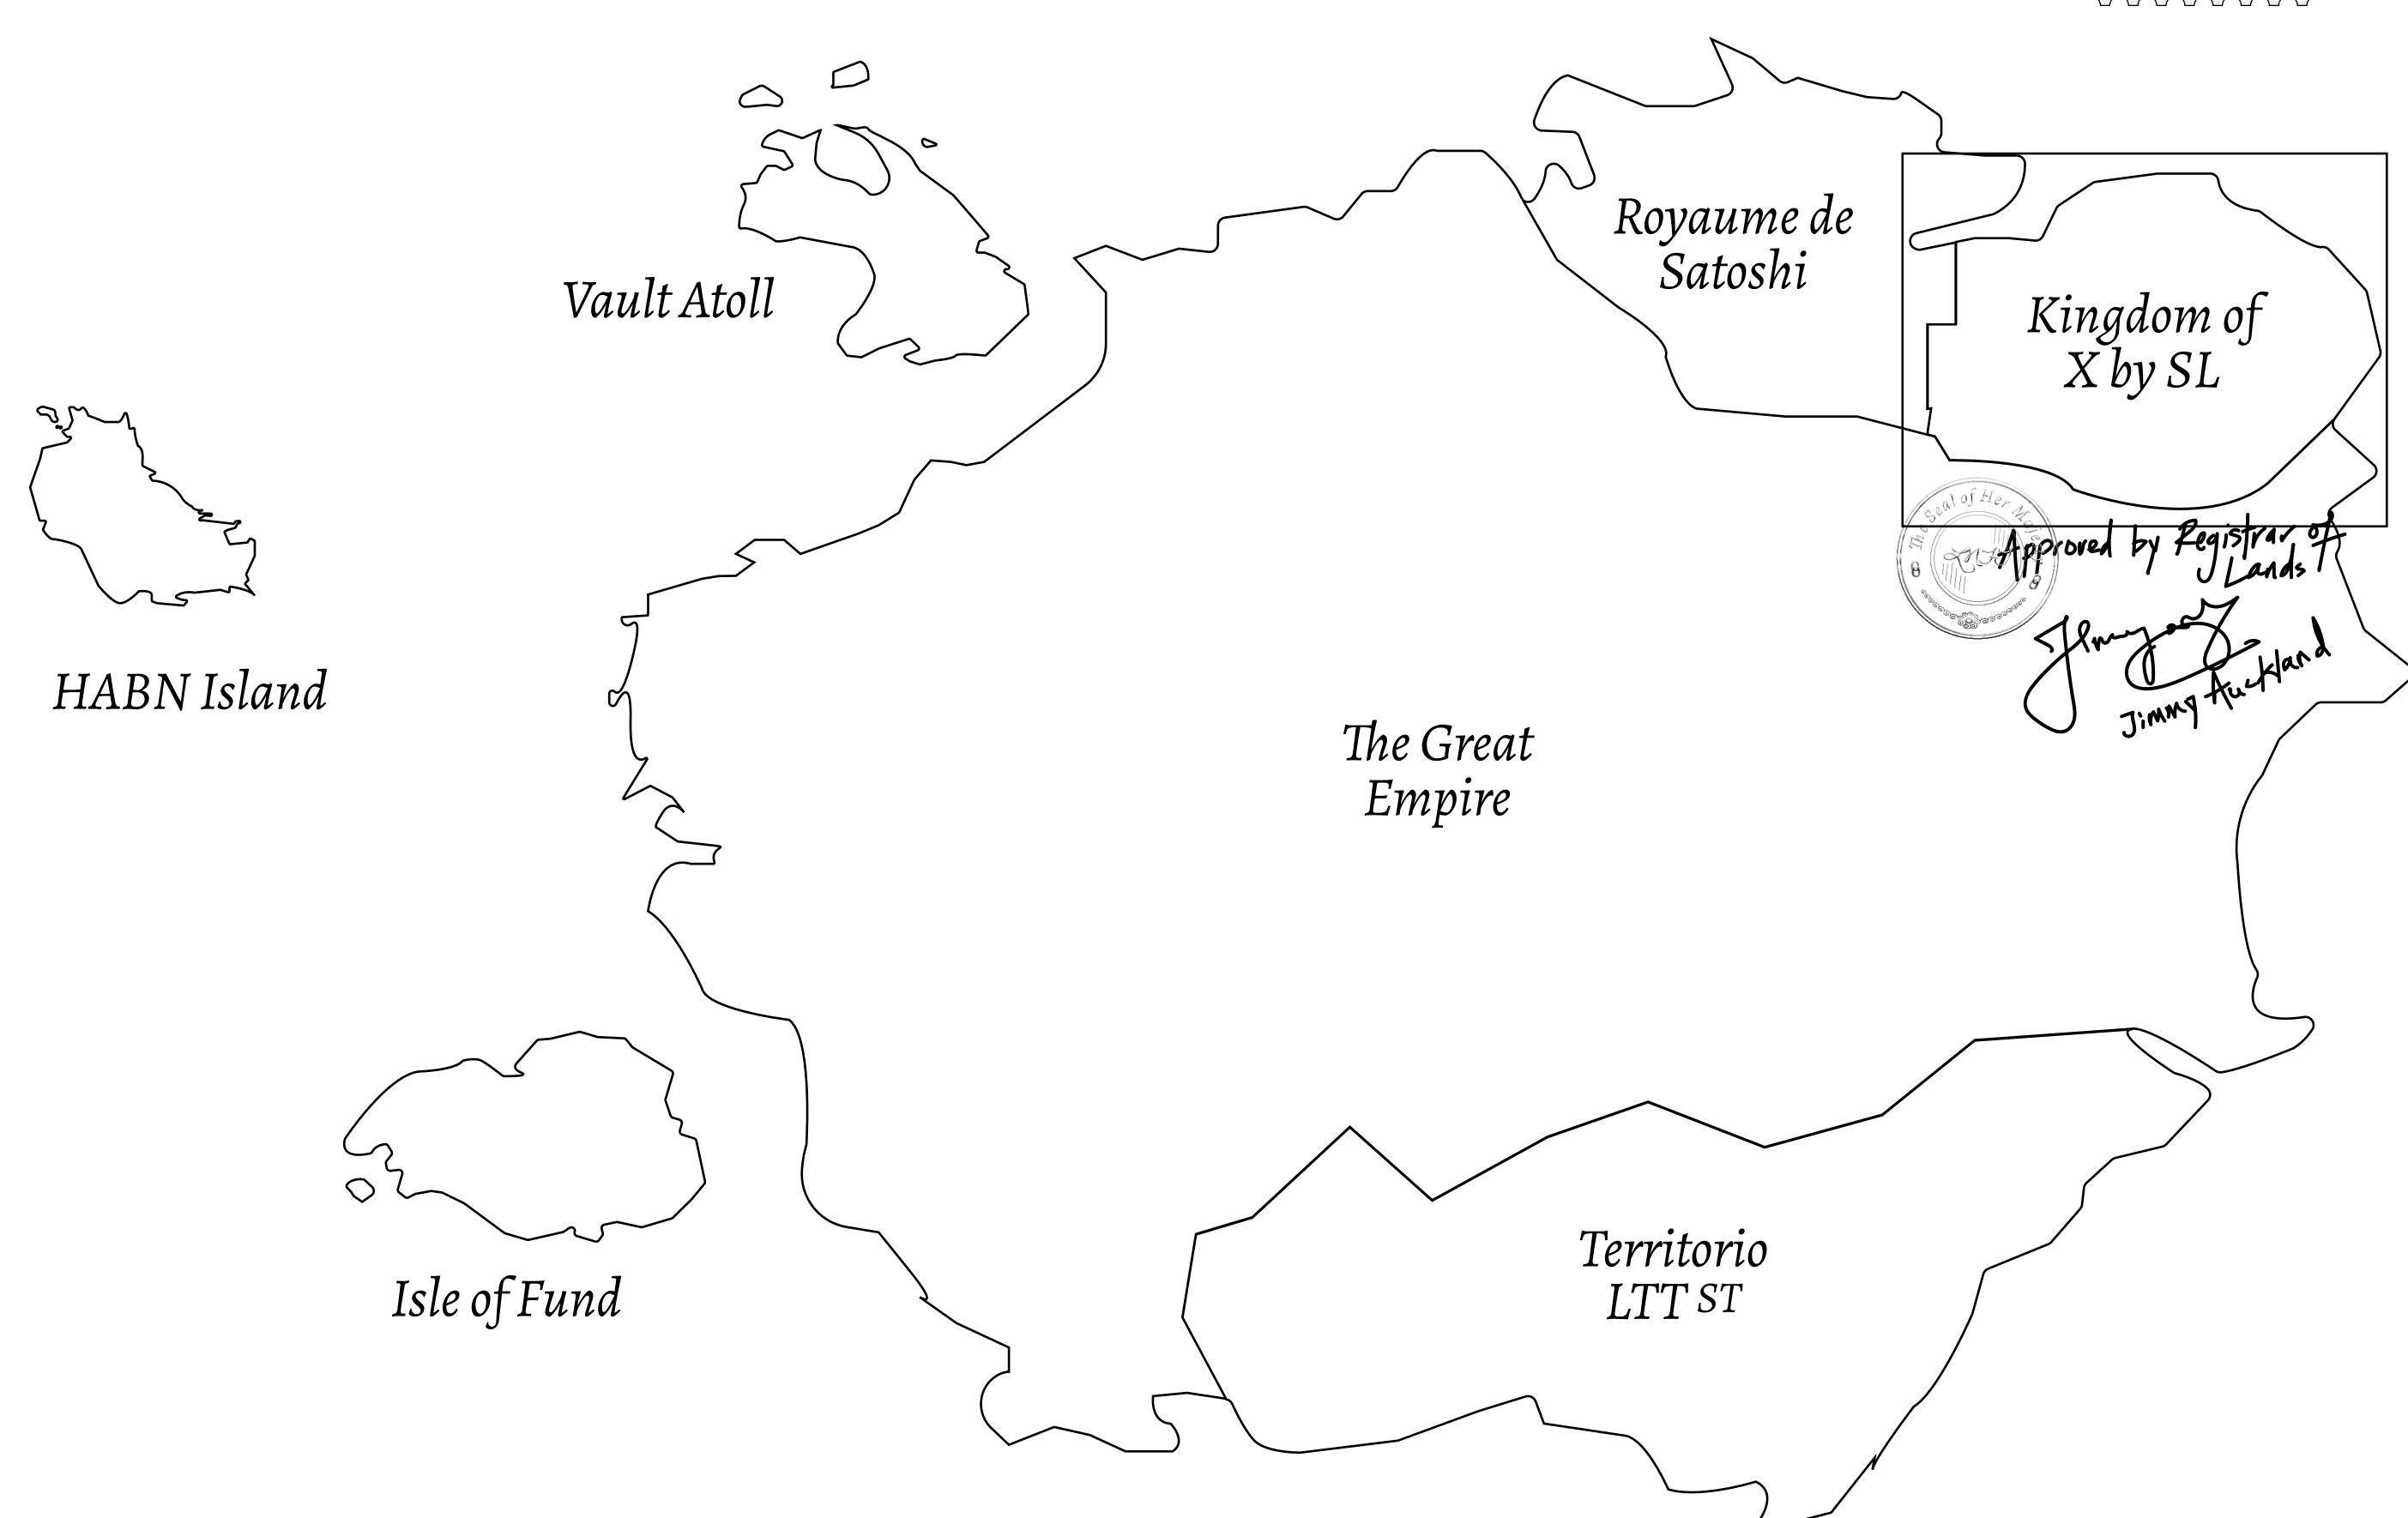

## GEOGRAPHY

COASTLINE
BORDERS
HIGHEST POINT
LOWEST POINT
PLOTS
SCALE

93.89 KM (58.34 MILES)

OCEAN, THE GREAT EMPIRE, SL

PEAK HERMES +7899 M

PORT OF EXCLUSIVITY 0 M

549

1:50000

## H.M. LNFT Land Registry

X540-221121

TITLE NUMBER

ADMINISTRATIVE AREA

KINGDOM OF X BY SL

ISSUED 22 November 2021

b.J.

SCALE **1/50000** 