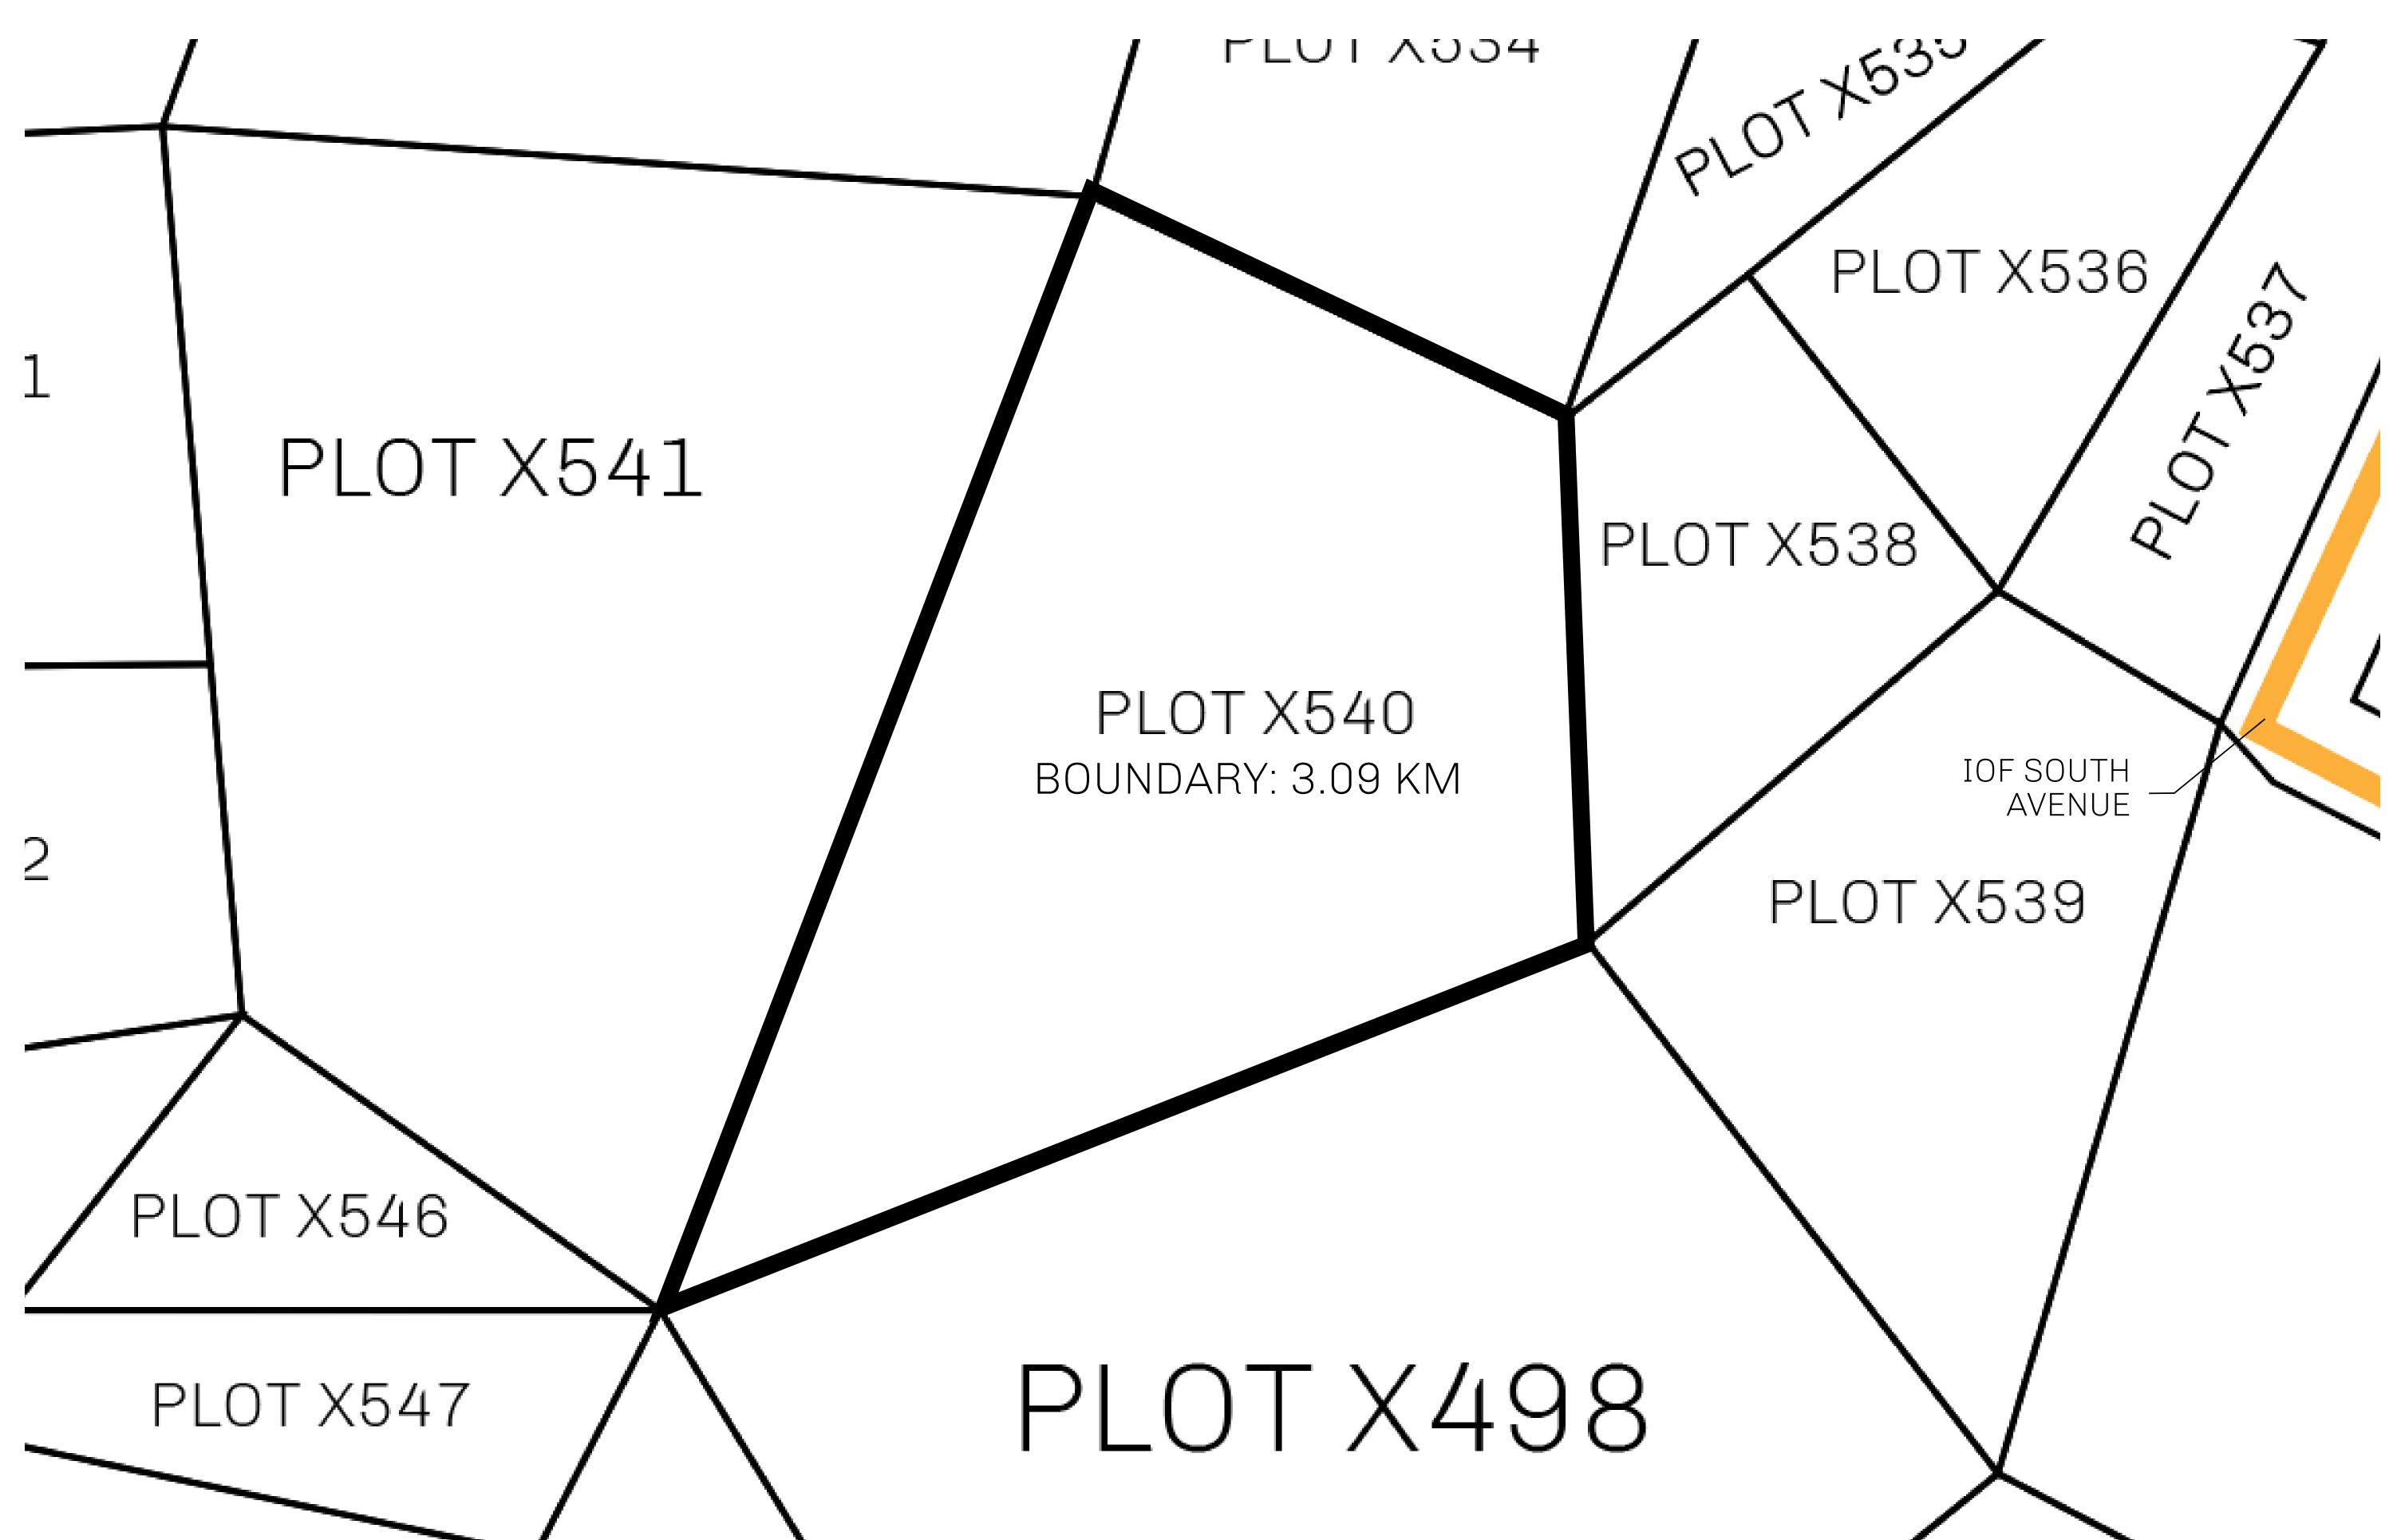

## H.M. LNFT Land Registry

X540-221121

TITLE NUMBER

ADMINISTRATIVE AREA

KINGDOM OF X BY SL

ISSUED 22 November 2021

b.J.

SCALE **1/50000** 