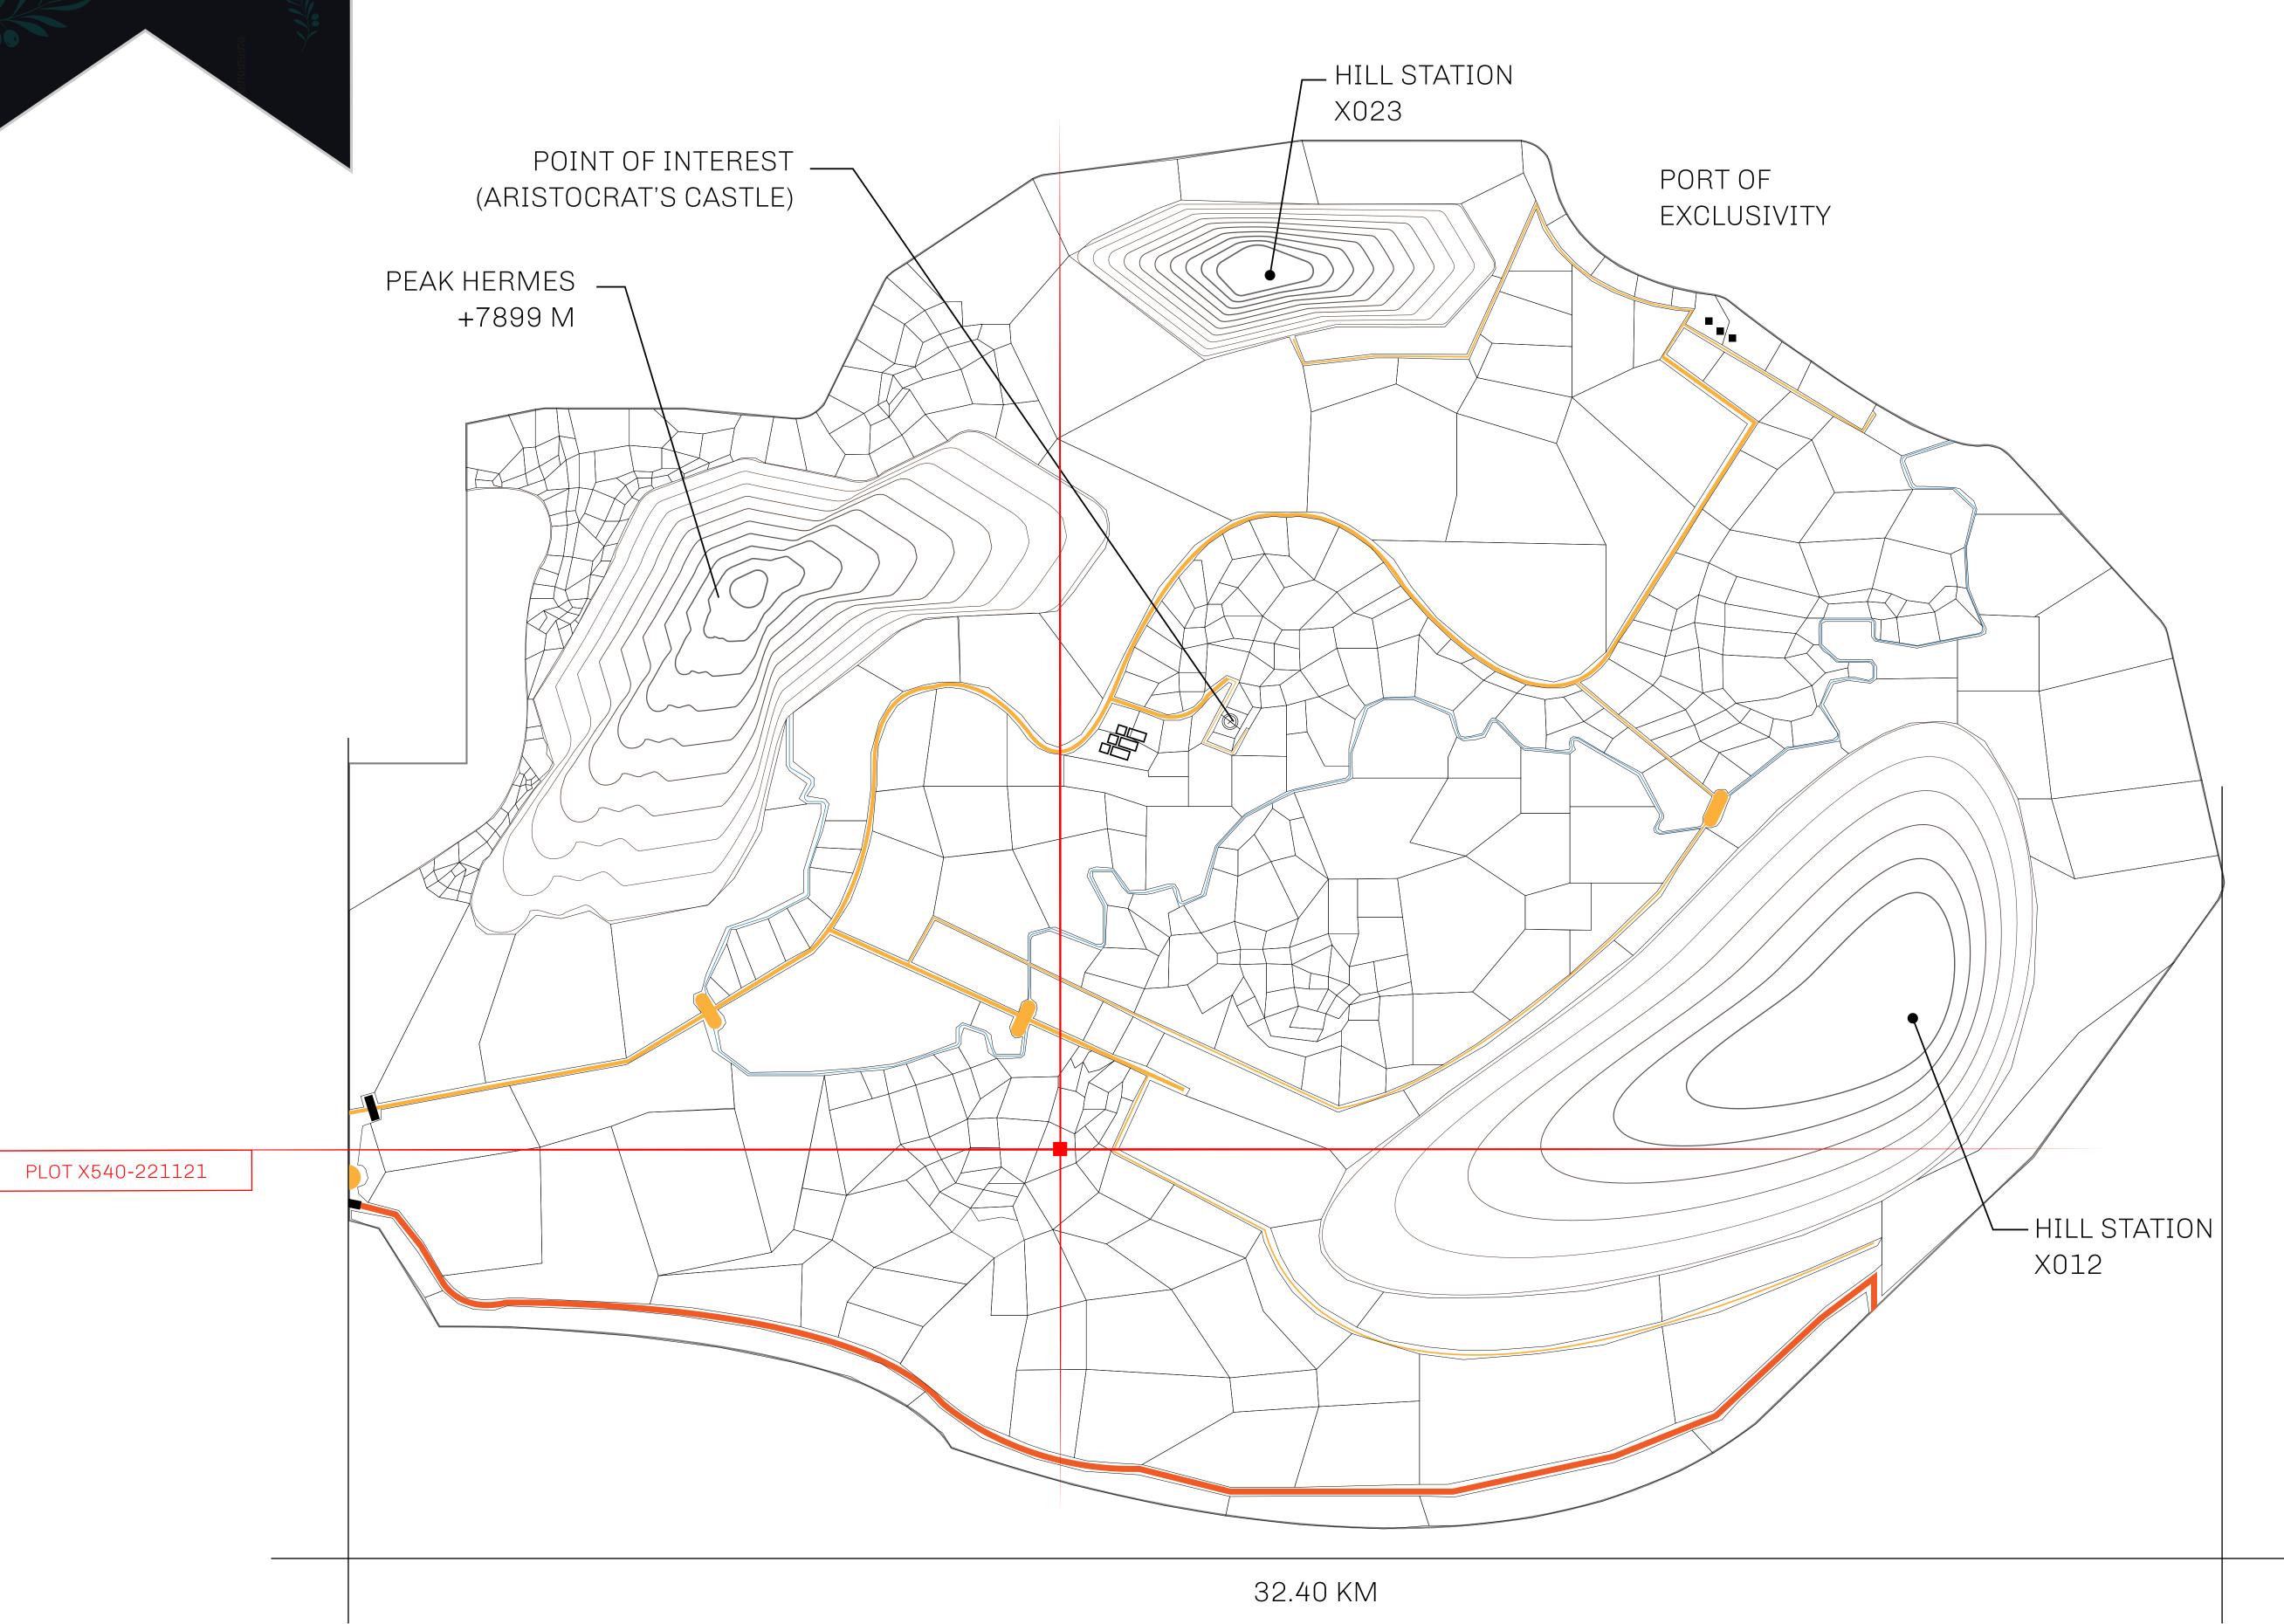

## GEOGRAPHY

COASTLINE
BORDERS
HIGHEST POINT
LOWEST POINT
PLOTS
SCALE

93.89 KM (58.34 MILES)

OCEAN, THE GREAT EMPIRE, SL

PEAK HERMES +7899 M

PORT OF EXCLUSIVITY 0 M

549

1:50000