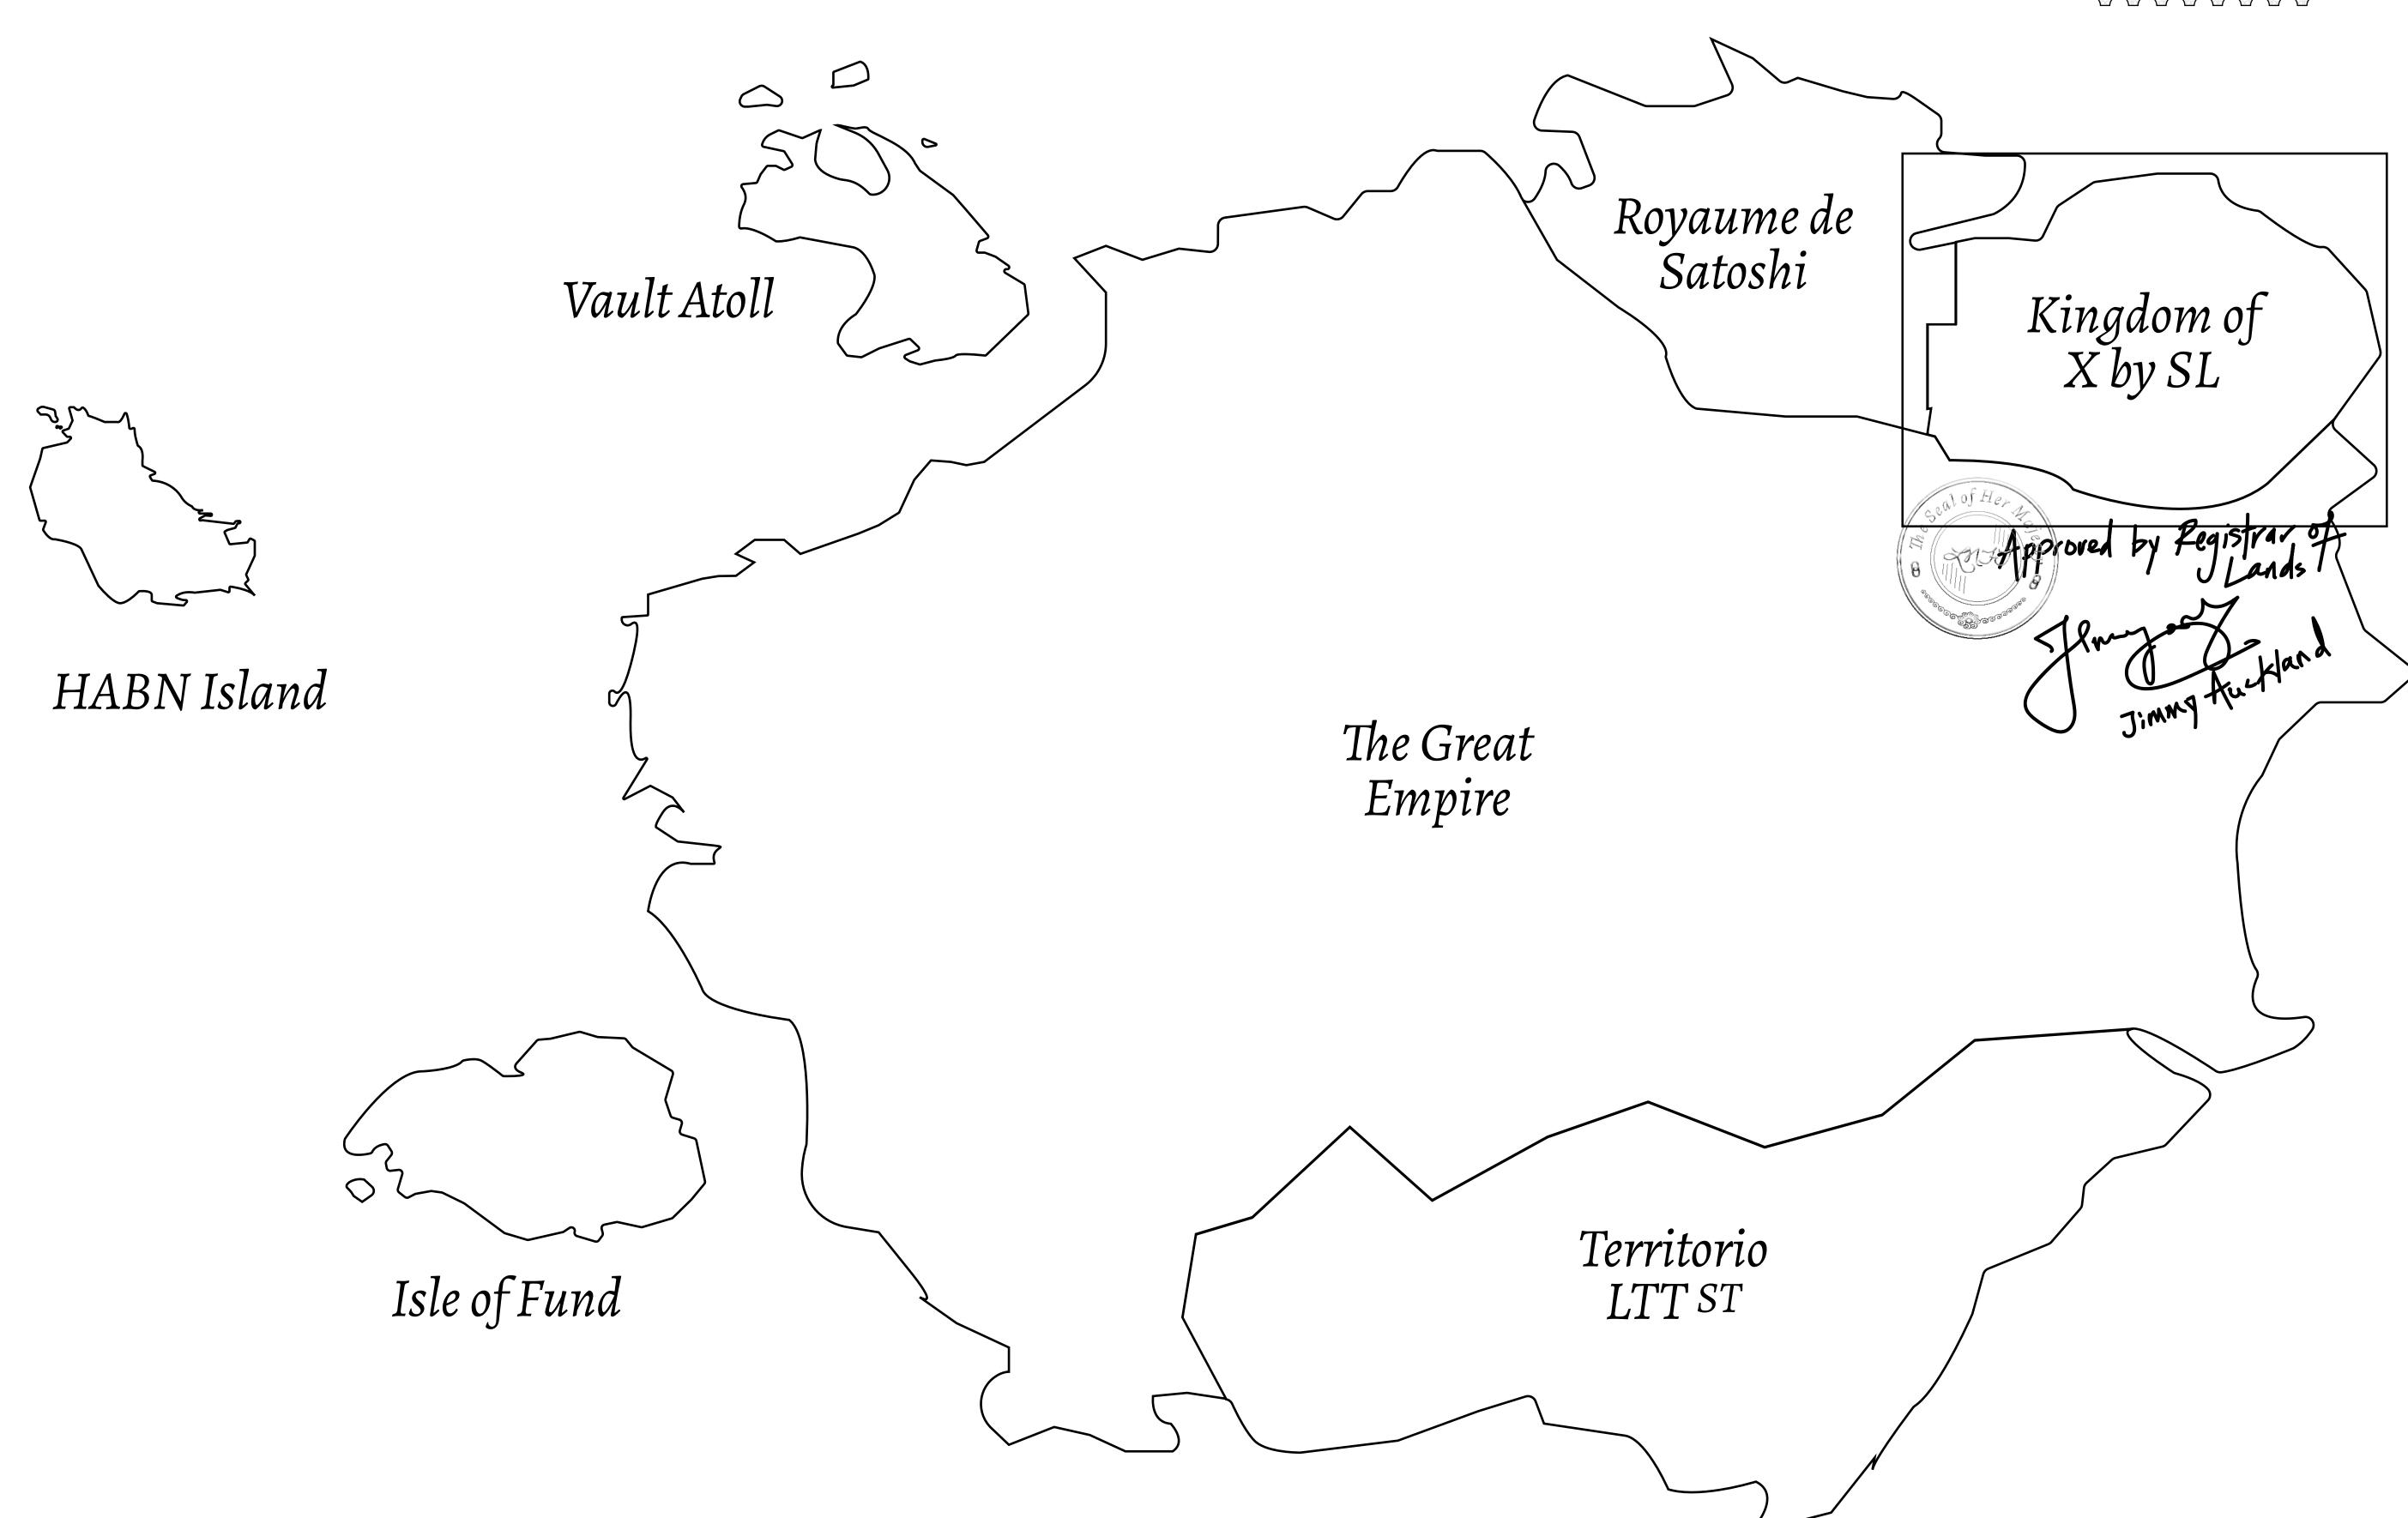

## GEOGRAPHY

COASTLINE
BORDERS
HIGHEST POINT
LOWEST POINT
PLOTS
SCALE

93.89 KM (58.34 MILES)

OCEAN, THE GREAT EMPIRE, SL

PEAK HERMES +7899 M

PORT OF EXCLUSIVITY 0 M

549

1:50000

## H.M. LNFT Land Registry

KINGDOM OF X BY SL

X539-221121

TITLE NUMBER

SCALE **1/50000** 

OWNER ENTITLEMENT

ADMINISTRATIVE AREA

Type W-XBYSL: Share of 0.5% of all X by SL winning bid values based on number of NFT Stories minted