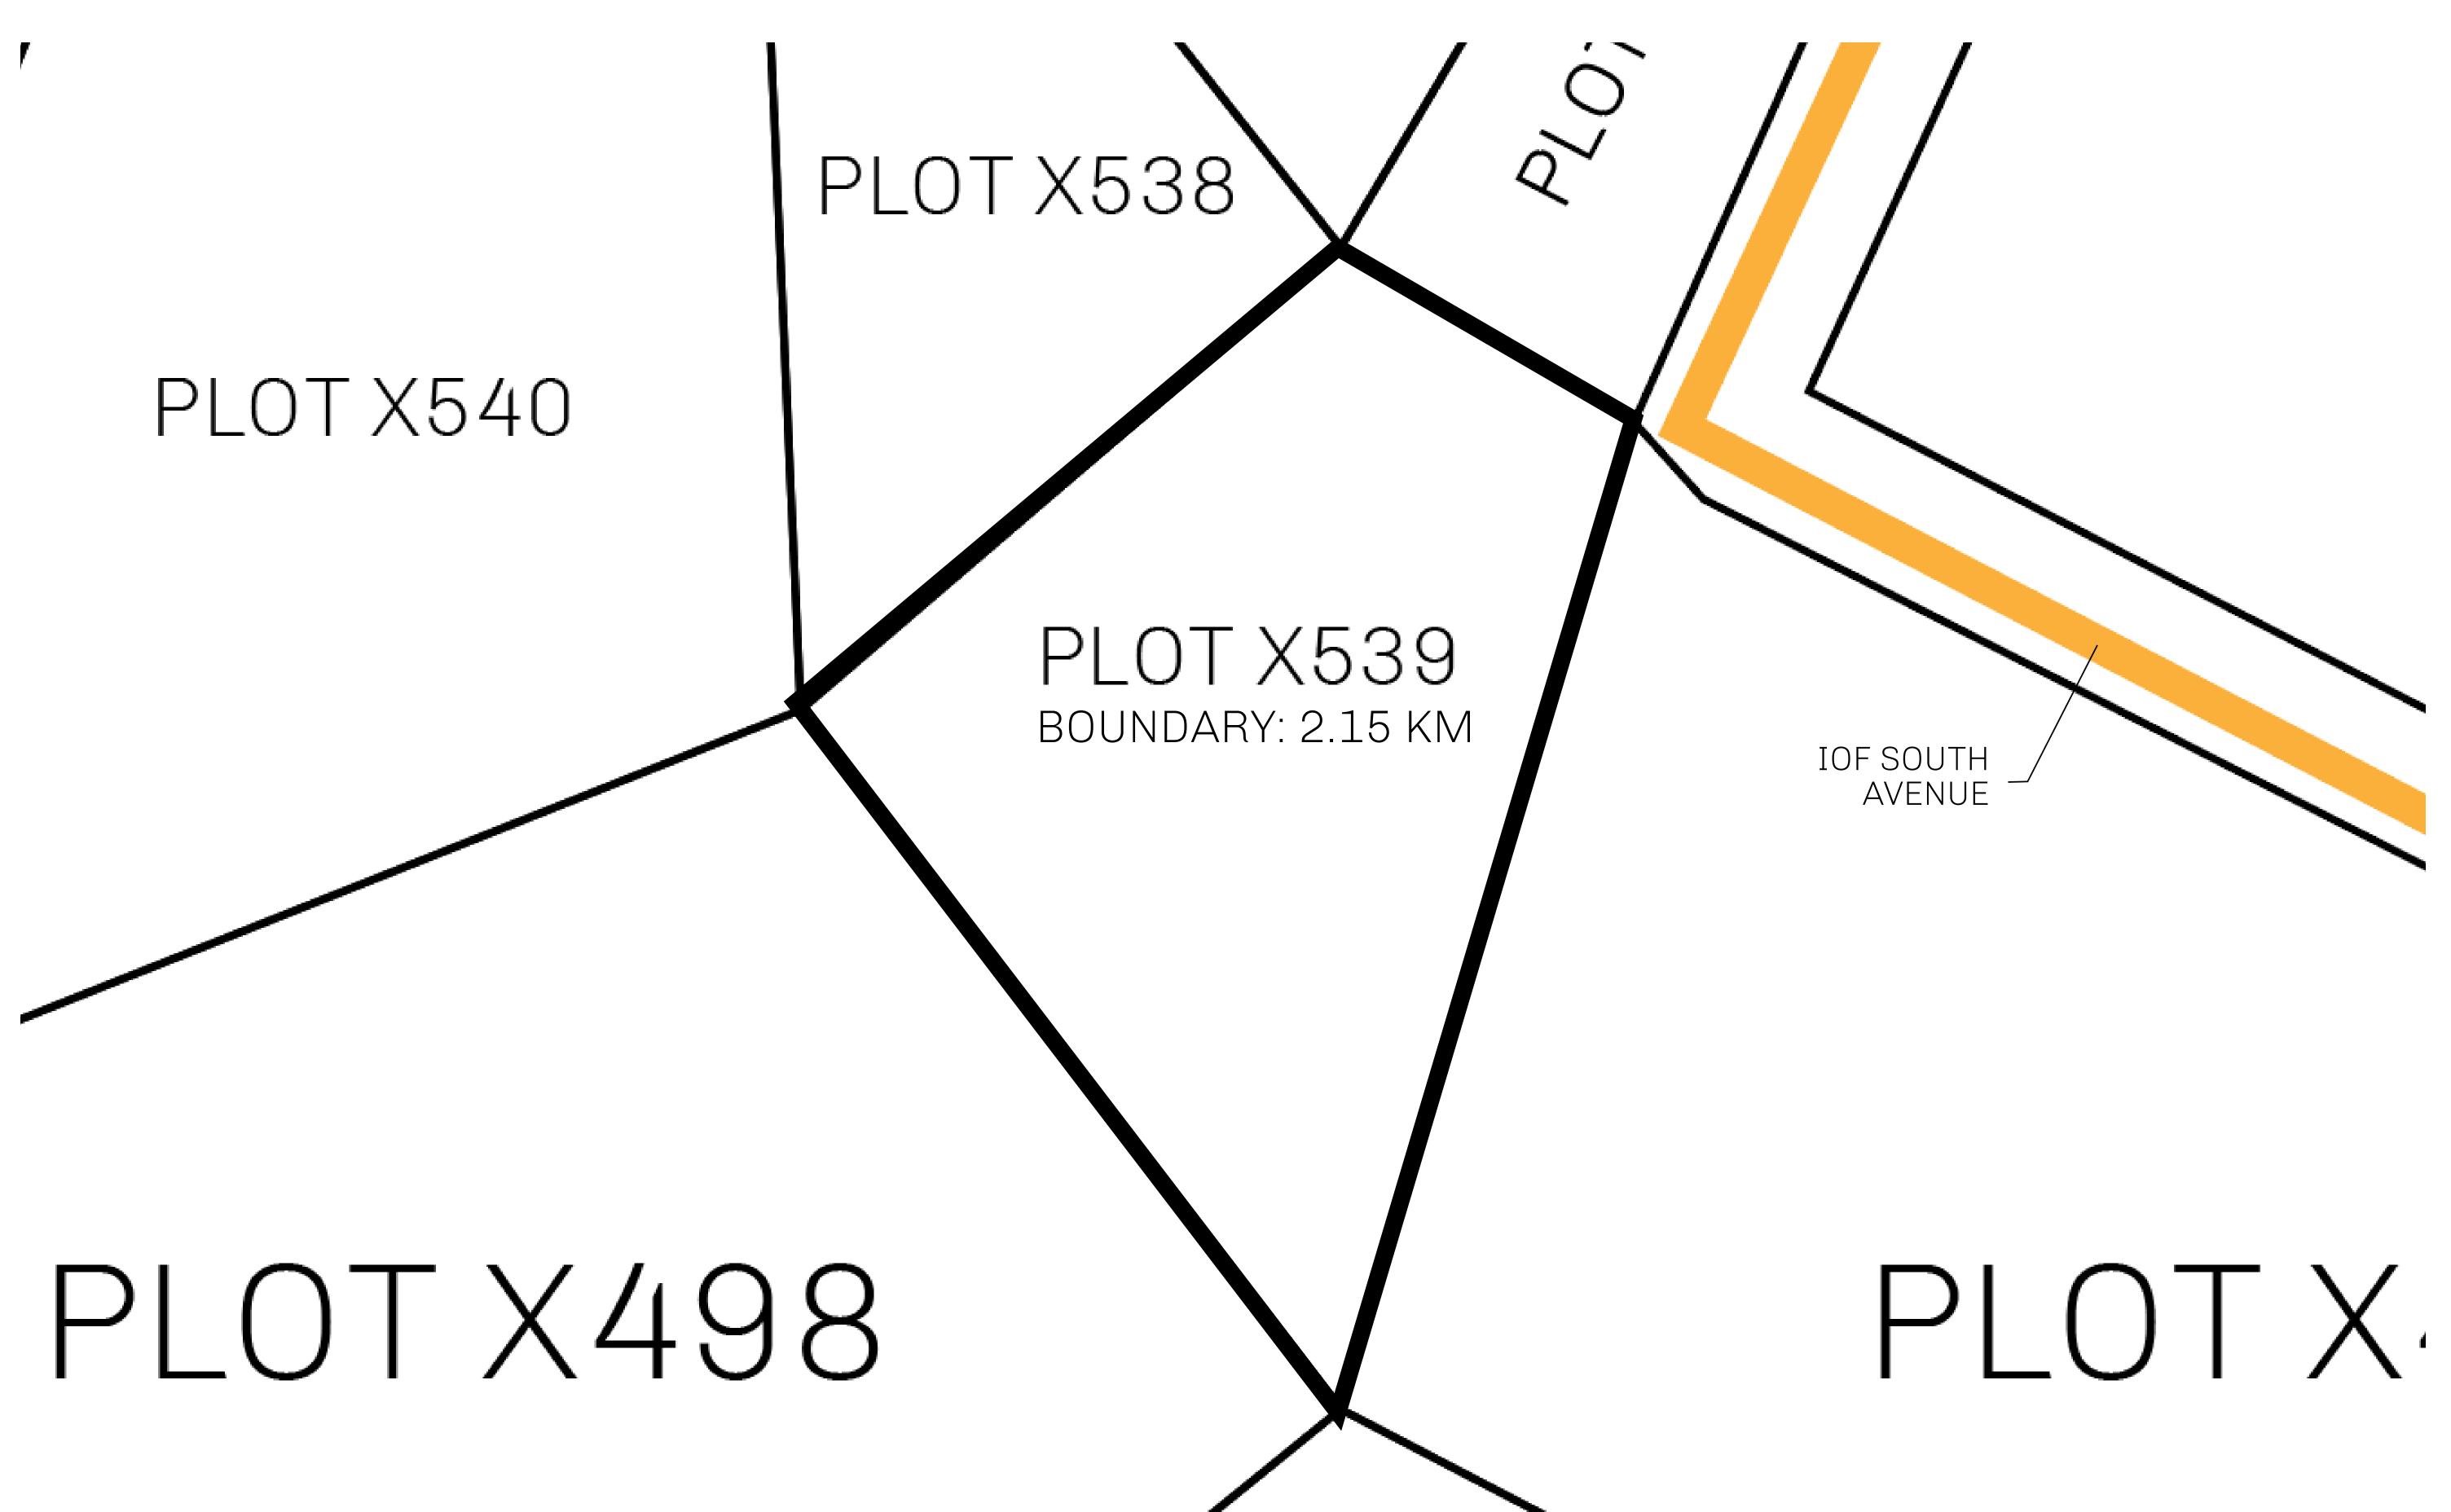

## GEOGRAPHY

COASTLINE
BORDERS
HIGHEST POINT
LOWEST POINT
PLOTS
SCALE

93.89 KM (58.34 MILES)

OCEAN, THE GREAT EMPIRE, SL

PEAK HERMES +7899 M

PORT OF EXCLUSIVITY 0 M

549

1:50000

## H.M. LNFT Land Registry

KINGDOM OF X BY SL

X539-221121

TITLE NUMBER

SCALE **1/50000** 

OWNER ENTITLEMENT

ADMINISTRATIVE AREA

Type W-XBYSL: Share of 0.5% of all X by SL winning bid values based on number of NFT Stories minted