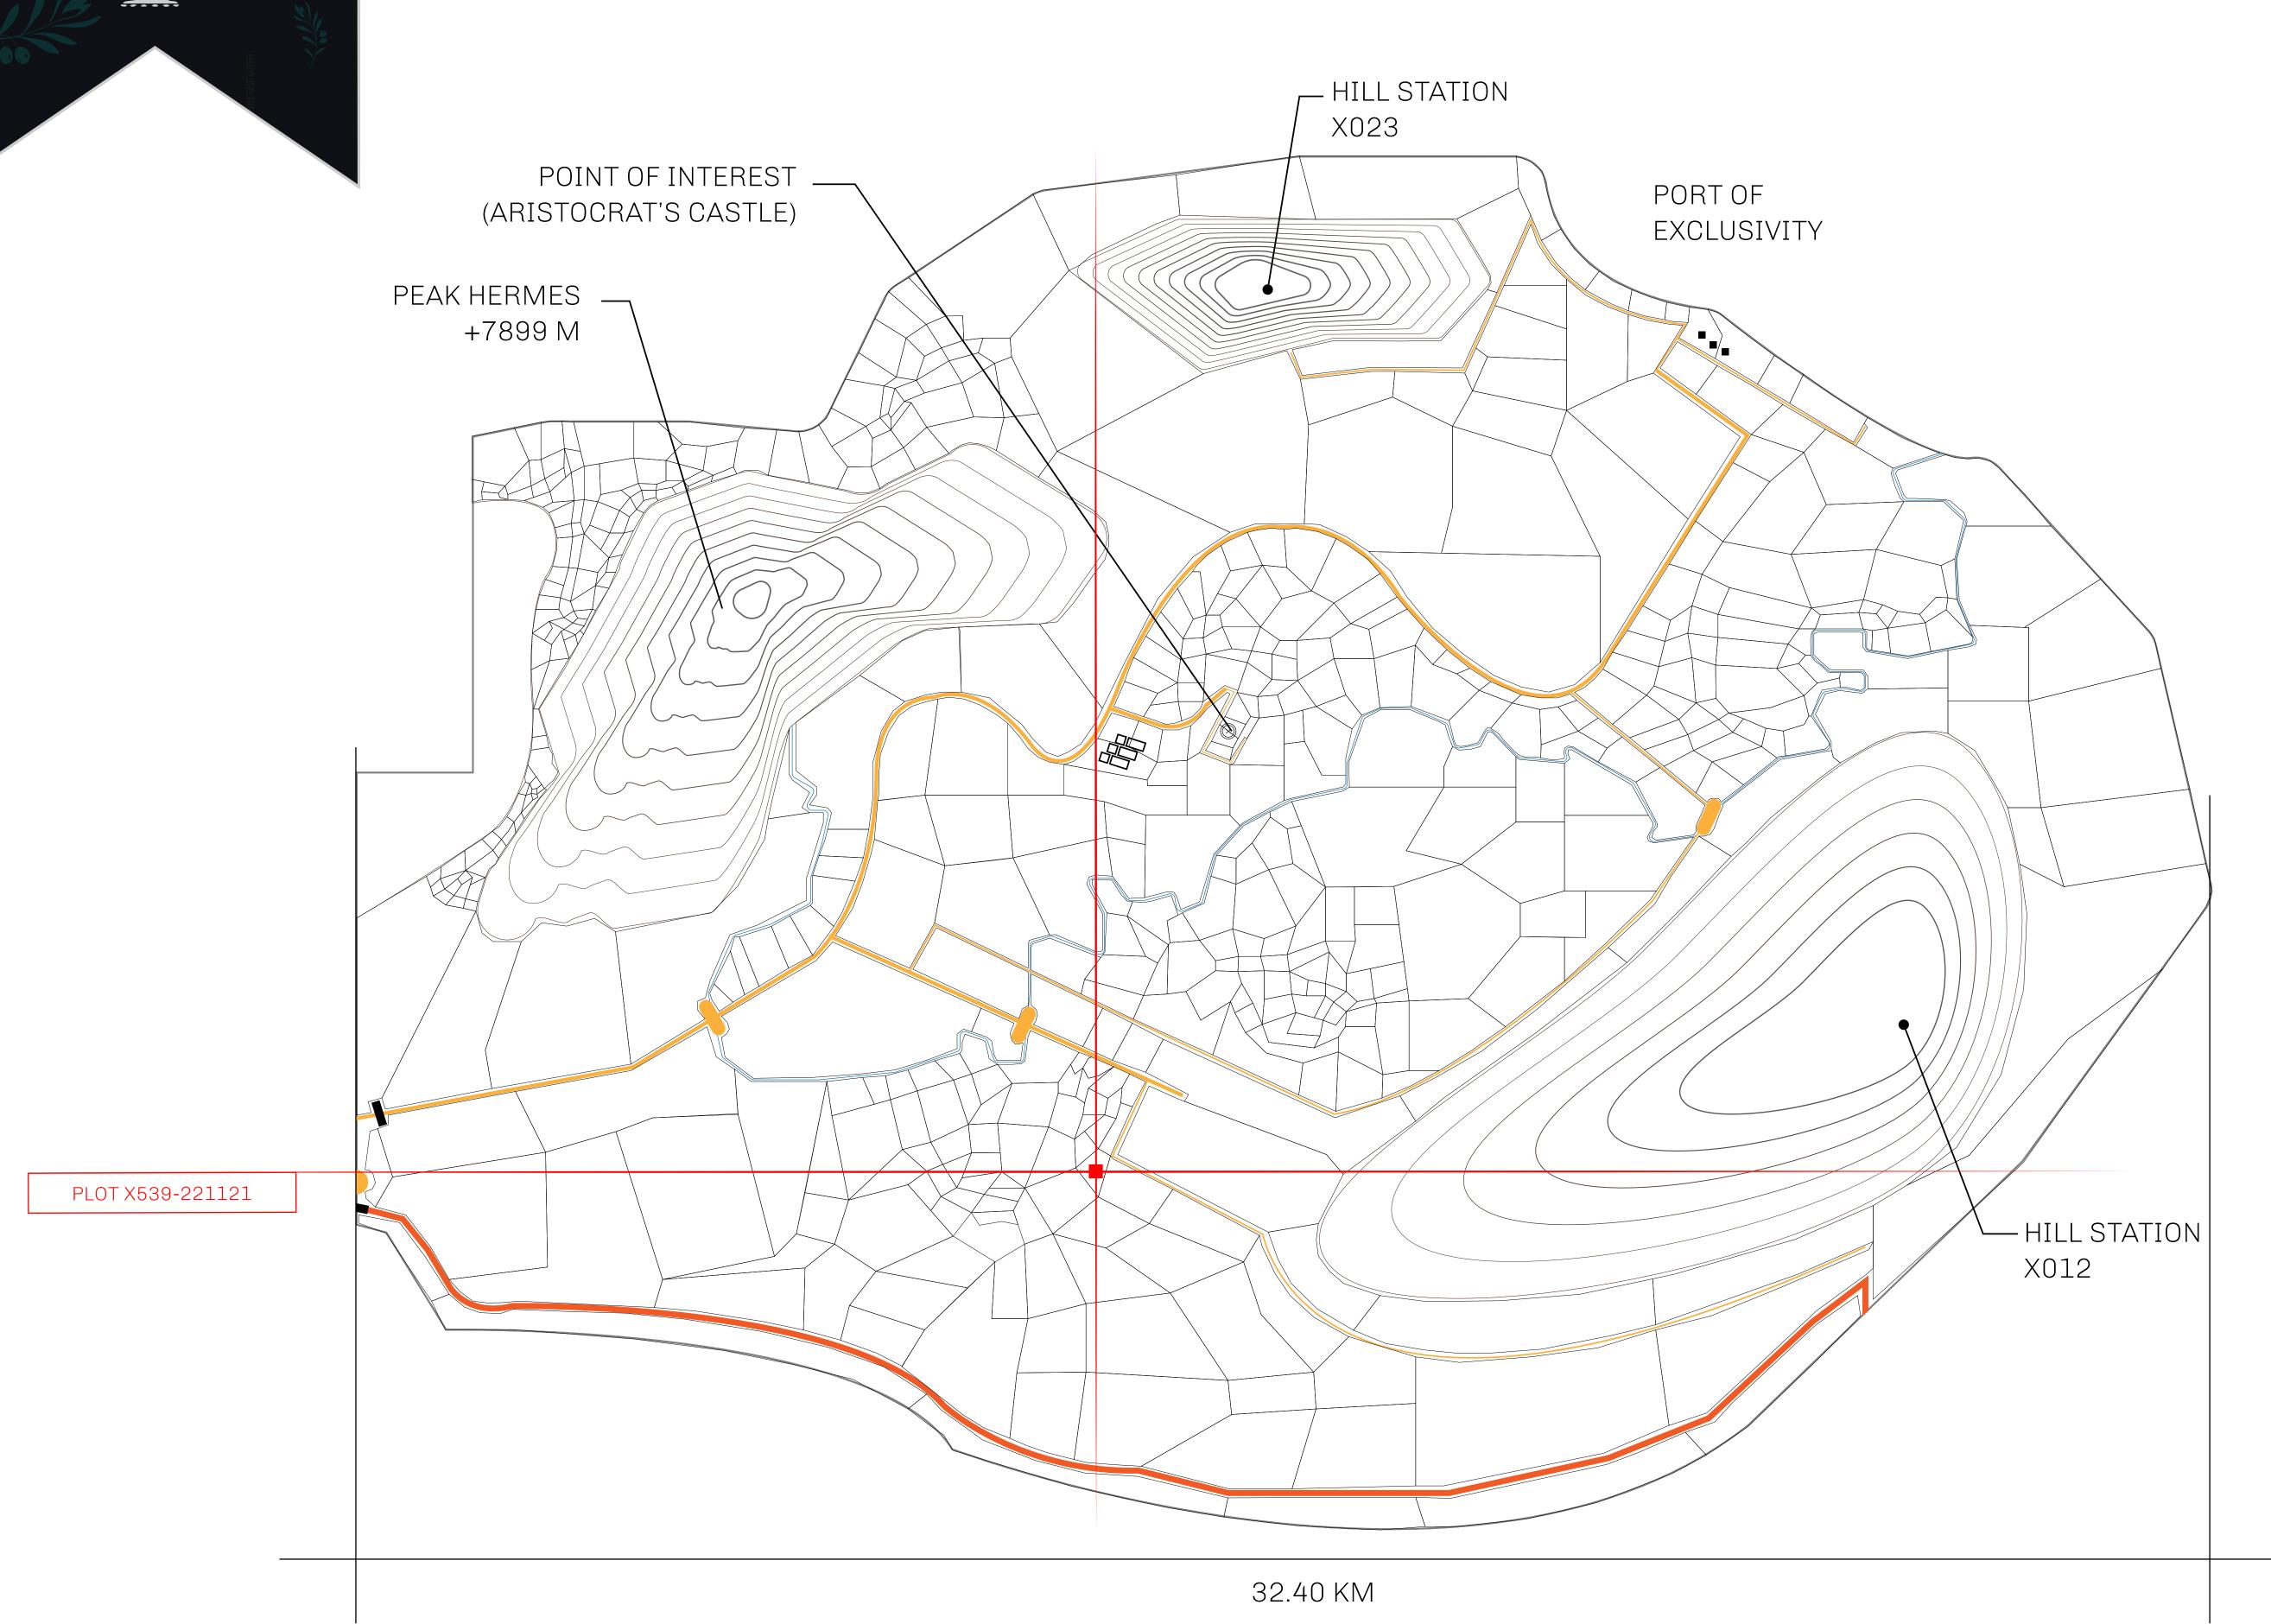

## GEOGRAPHY

COASTLINE
BORDERS
HIGHEST POINT
LOWEST POINT
PLOTS
SCALE

93.89 KM (58.34 MILES)

OCEAN, THE GREAT EMPIRE, SL

PEAK HERMES +7899 M

PORT OF EXCLUSIVITY 0 M

549

1:50000

## H.M. LNFT Land Registry

KINGDOM OF X BY SL

X539-221121

TITLE NUMBER

SCALE **1/50000** 

OWNER ENTITLEMENT

ADMINISTRATIVE AREA

Type W-XBYSL: Share of 0.5% of all X by SL winning bid values based on number of NFT Stories minted