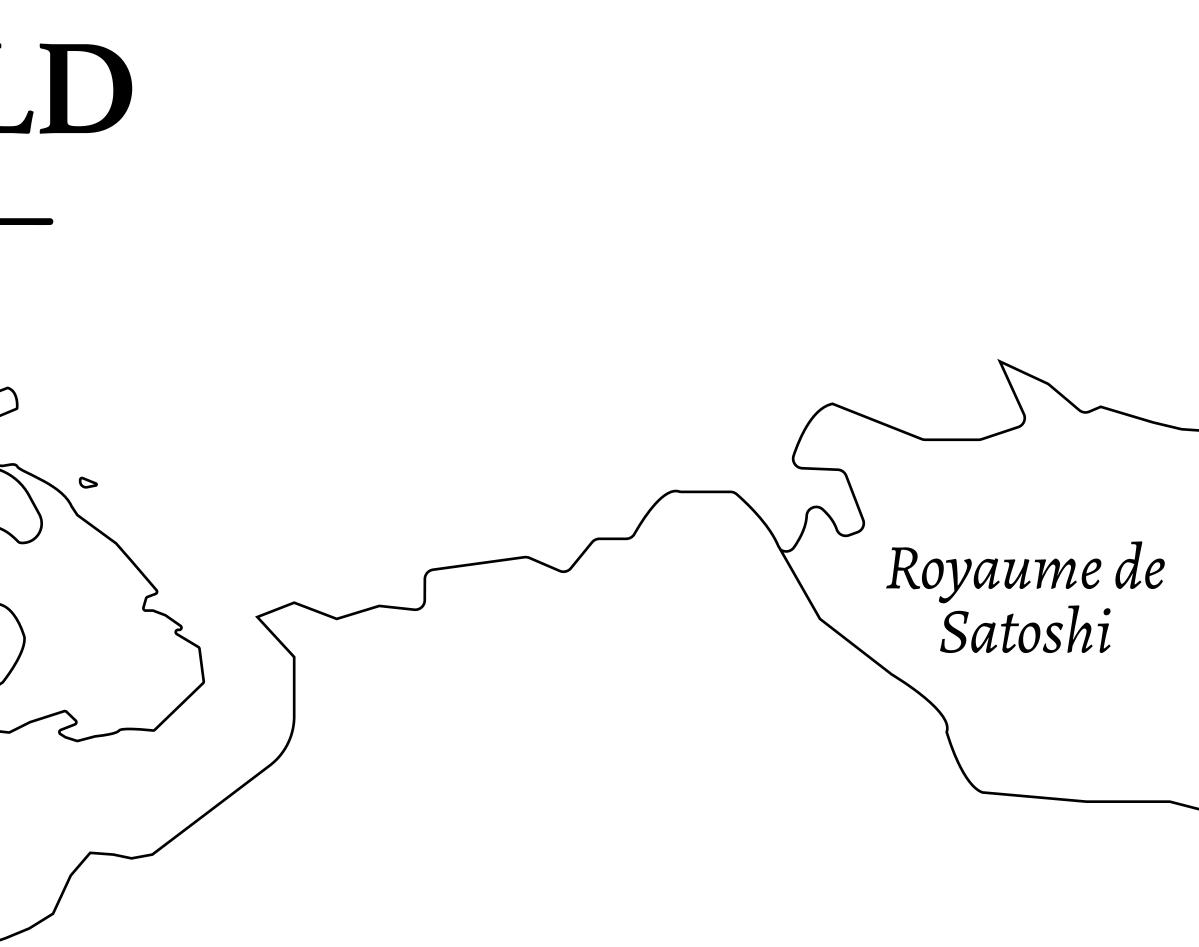

## LOOT NFT WORLD

HABN Island

 $\bigcirc$ 

Vault Atoll

Isle of Fund

The Great Empire

THE ARISTOCRATS GEOGRAPHY The richest state in Loot NFT World. Special tablets are used to COASTLINE 93.89 KM (58.34 MILES) conduct high value auctions at galas and special events. The OCEAN, THE GREAT EMPIRE, SL BORDERS aristocrats donate 7% of their earnings to the Stakers, a special HIGHEST POINT PEAK HERMES +7899 M group of people, from the Great Empire. Ever since the marriage LOWEST POINT PORT OF EXCLUSIVITY 0 M of the Sultan's daughter and the prince of X by SL, the Kingdom PLOTS 549 also donates 3% of its earnings to the Royaume De Satoshi. SCALE 1:50000 - HILL STATION X023 POINT OF INTEREST PORT OF (ARISTOCRAT'S CASTLE) EXCLUSIVITY +7899 M 副