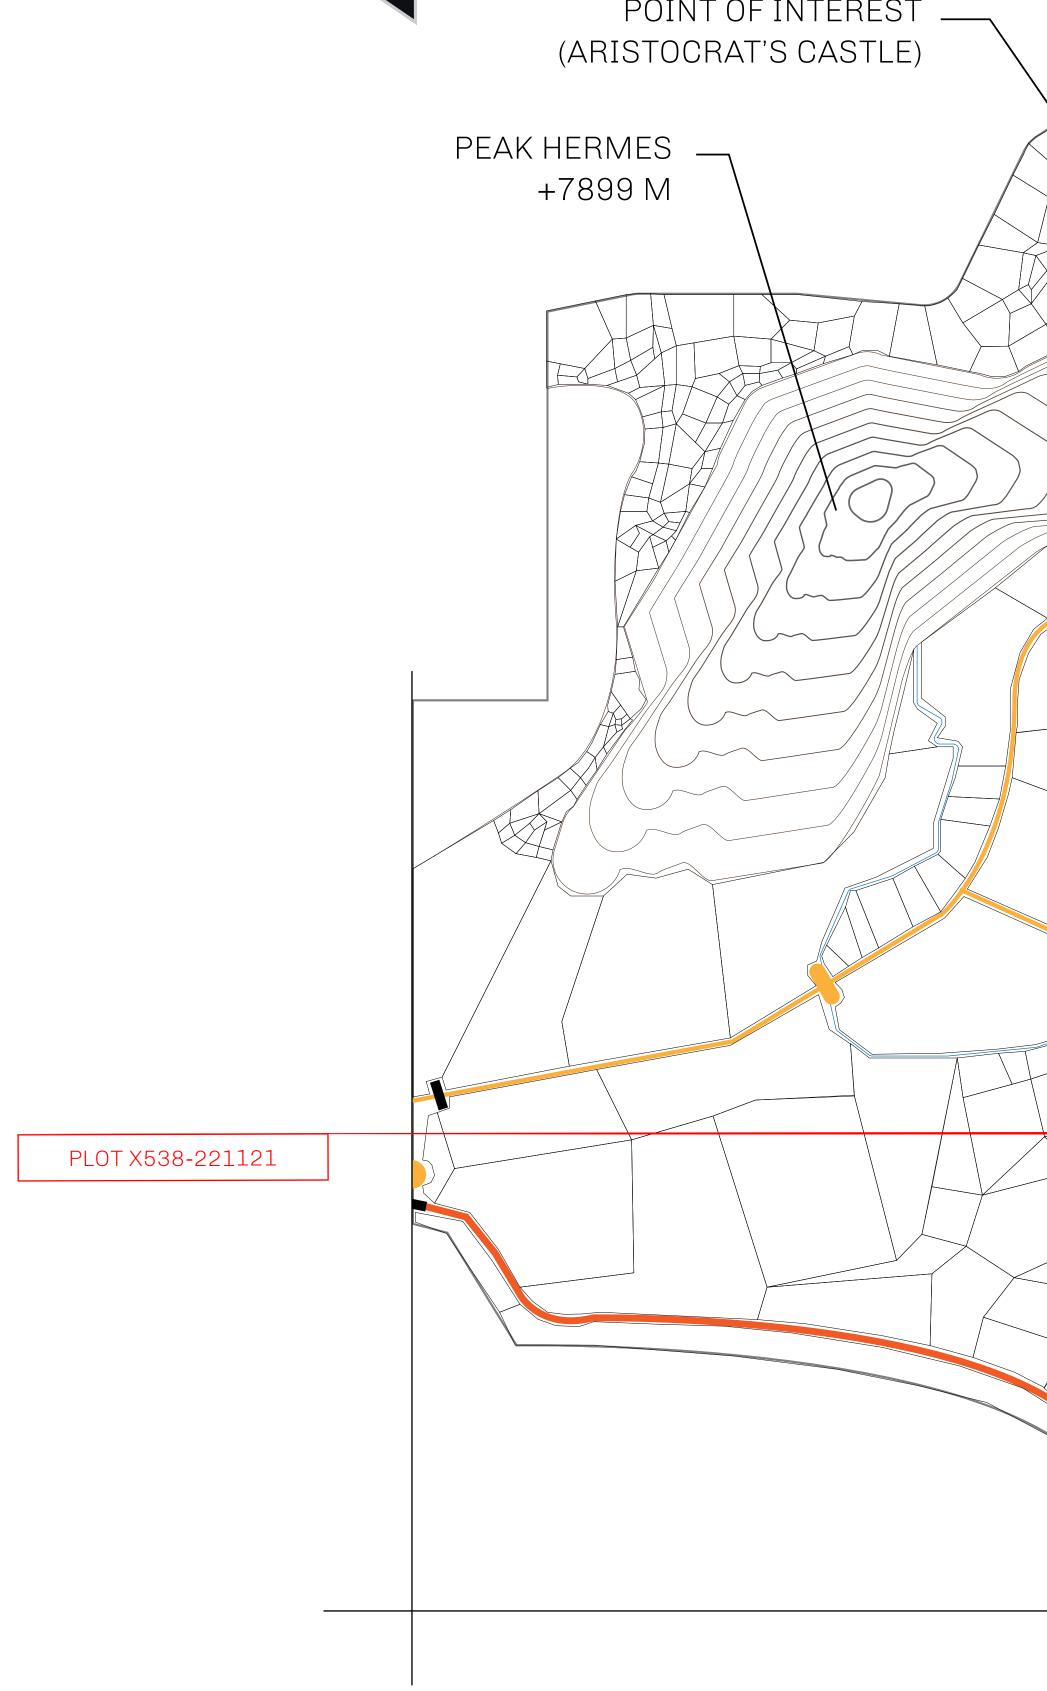

## LOOT NFT WORLD

HABN Island

 $\bigcirc$ 

Vault Atoll

Isle of Fund

The Great Empire

THE ARISTOCRATS GEOGRAPHY The richest state in Loot NFT World. Special tablets are used to COASTLINE 93.89 KM (58.34 MILES) conduct high value auctions at galas and special events. The OCEAN, THE GREAT EMPIRE, SL BORDERS aristocrats donate 7% of their earnings to the Stakers, a special HIGHEST POINT PEAK HERMES +7899 M group of people, from the Great Empire. Ever since the marriage LOWEST POINT PORT OF EXCLUSIVITY 0 M of the Sultan's daughter and the prince of X by SL, the Kingdom PLOTS 549 also donates 3% of its earnings to the Royaume De Satoshi. SCALE 1:50000 - HILL STATION X023 POINT OF INTEREST PORT OF (ARISTOCRAT'S CASTLE) EXCLUSIVITY +7899 M 副

|            | TITLE NUMBER |                  |       |               |
|------------|--------------|------------------|-------|---------------|
| ry         | X538-221121  |                  |       |               |
| OF X BY SL | ISSUED       | 22 November 2021 | Jo.J. | SCALE 1/50000 |
|            |              |                  |       |               |