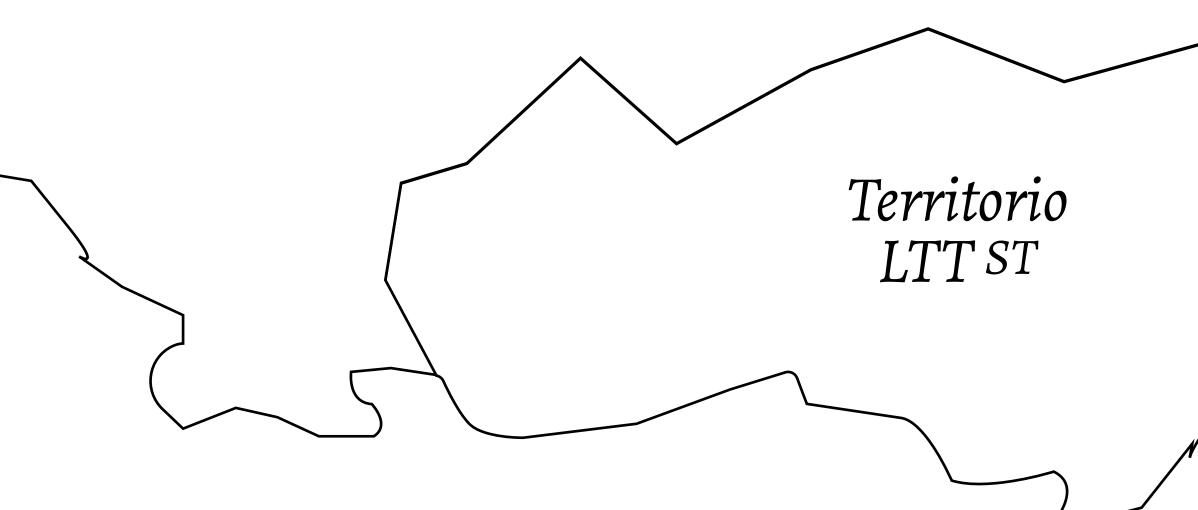

## LOOT NFT WORLD

HABN Island

 $\bigcirc$ 

Vault Atoll

Isle of Fund

The Great Empire

THE ARISTOCRATS GEOGRAPHY The richest state in Loot NFT World. Special tablets are used to COASTLINE 93.89 KM (58.34 MILES) conduct high value auctions at galas and special events. The OCEAN, THE GREAT EMPIRE, SL BORDERS aristocrats donate 7% of their earnings to the Stakers, a special HIGHEST POINT PEAK HERMES +7899 M group of people, from the Great Empire. Ever since the marriage LOWEST POINT PORT OF EXCLUSIVITY 0 M of the Sultan's daughter and the prince of X by SL, the Kingdom PLOTS 549 also donates 3% of its earnings to the Royaume De Satoshi. SCALE 1:50000 - HILL STATION X023 POINT OF INTEREST PORT OF (ARISTOCRAT'S CASTLE) EXCLUSIVITY +7899 M 副