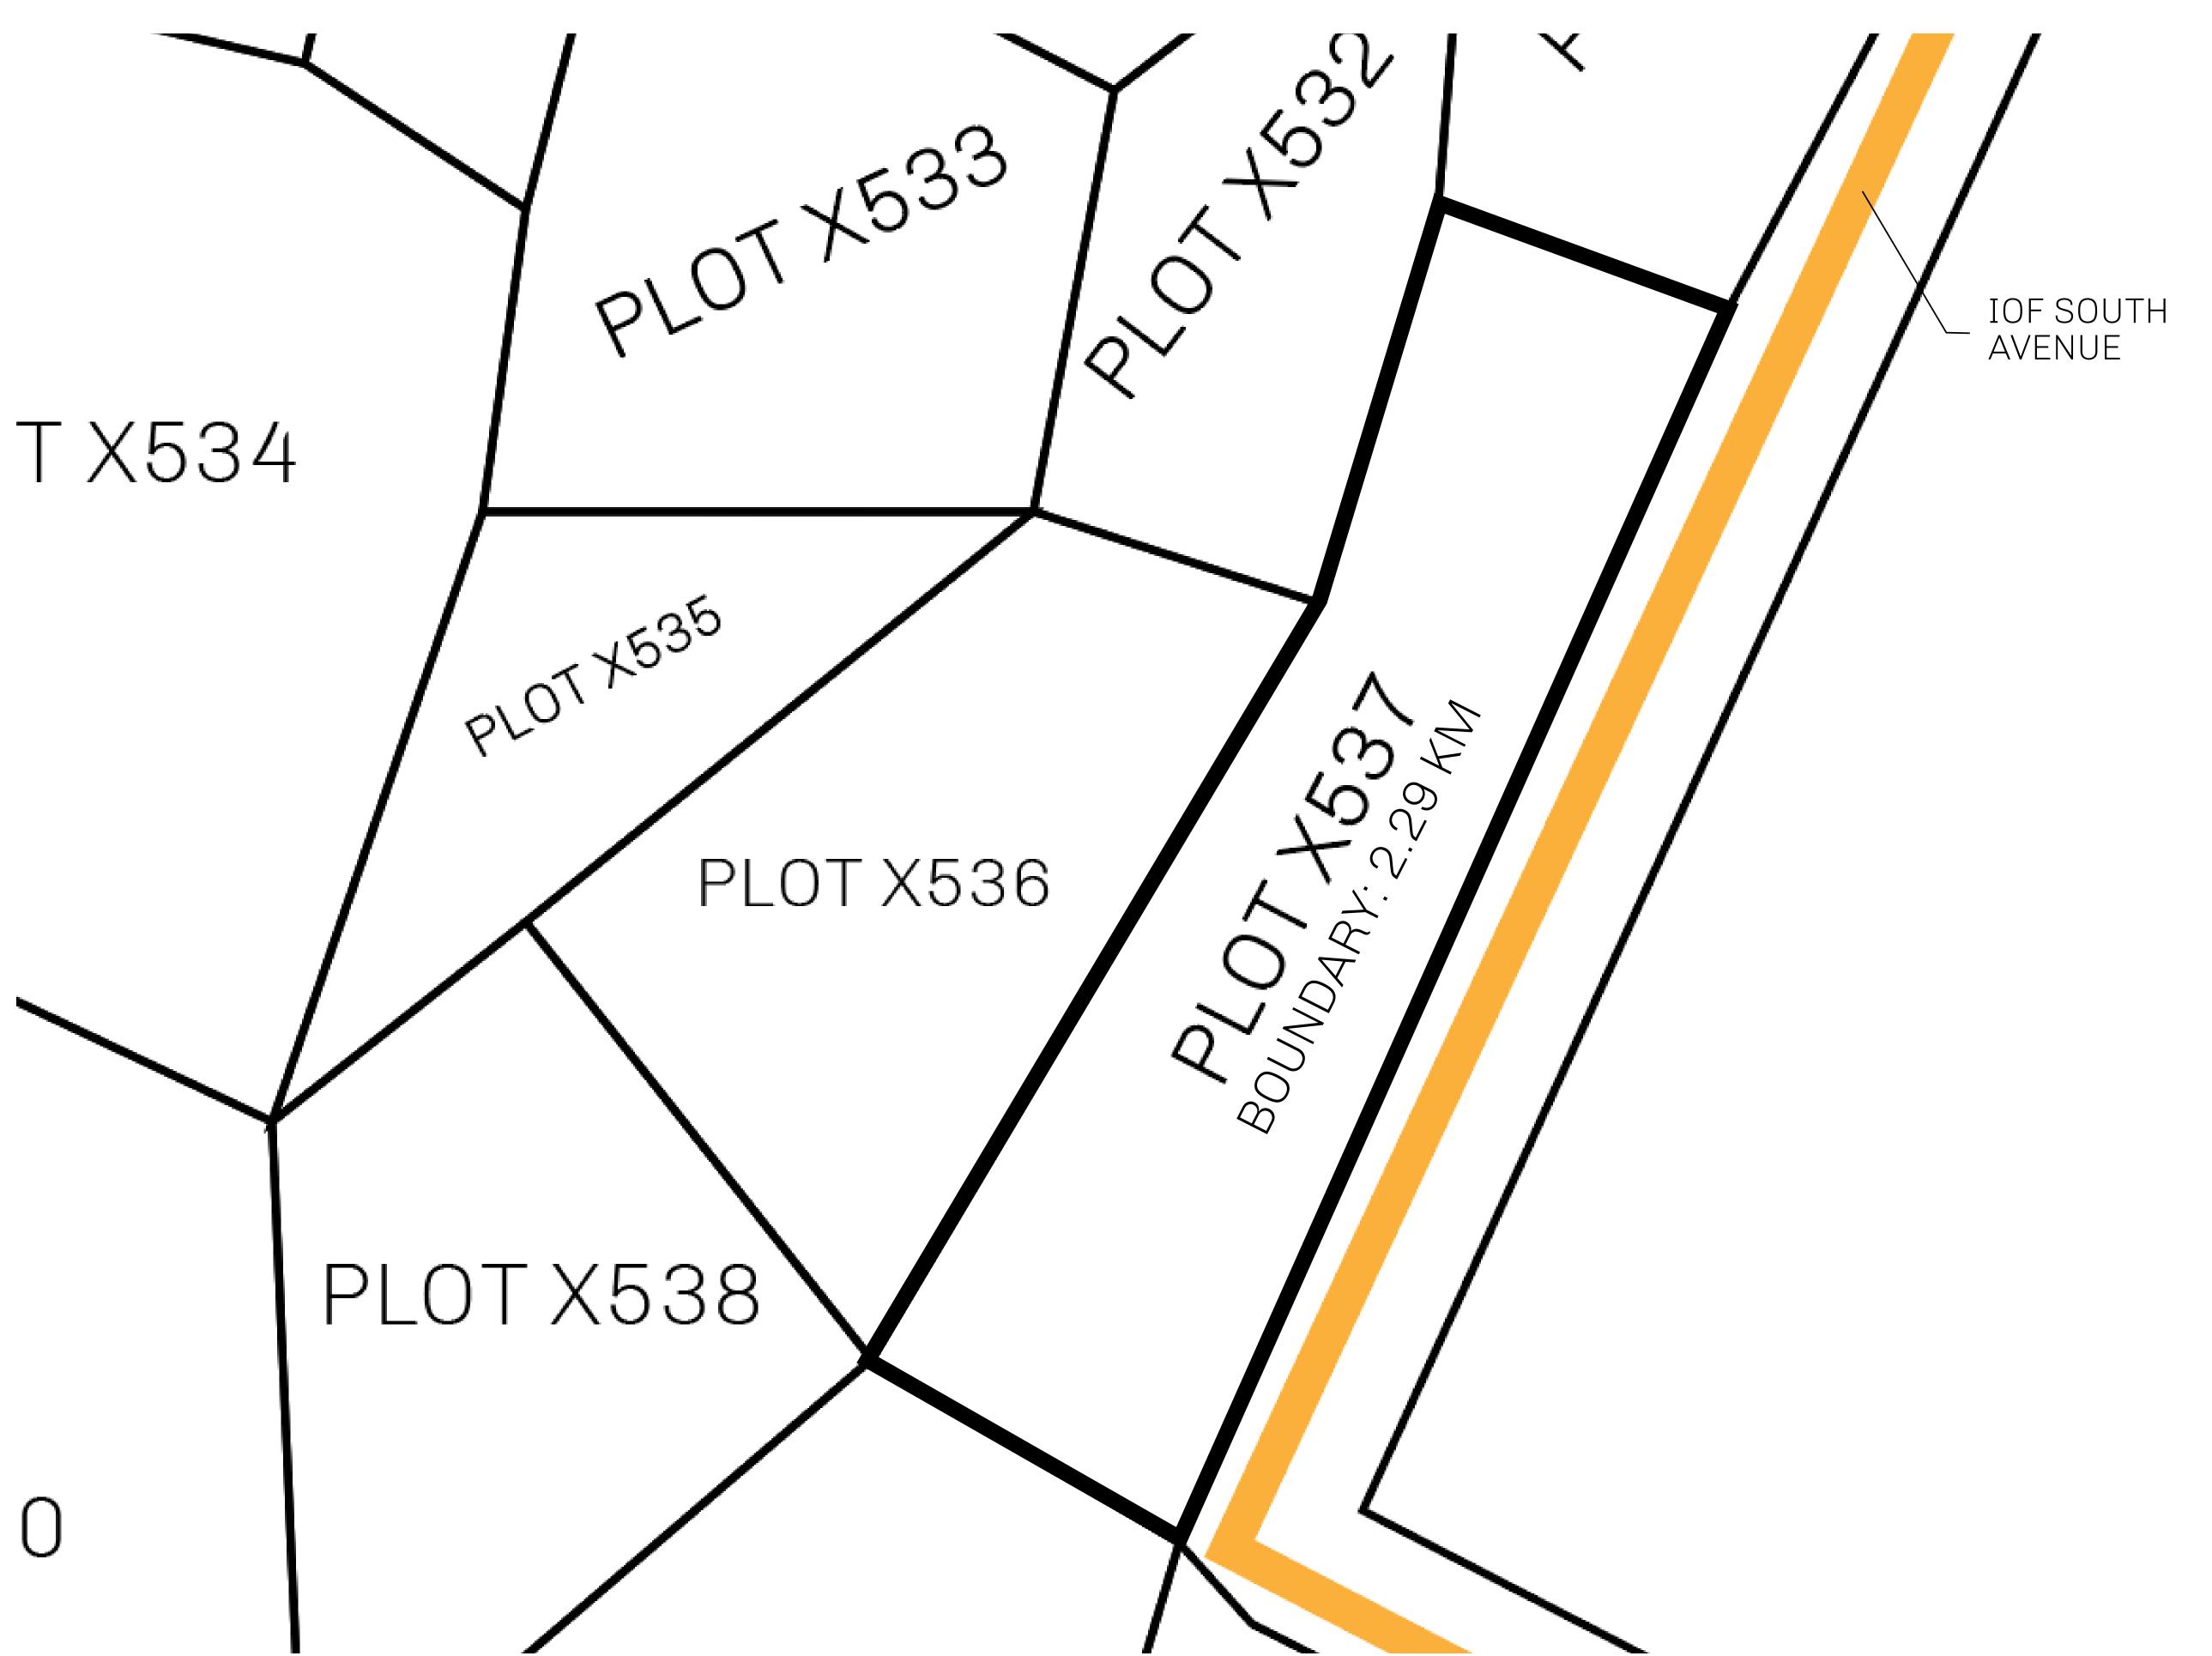

#### GEOGRAPHY

COASTLINE
BORDERS
HIGHEST POINT
LOWEST POINT
PLOTS
SCALE

93.89 KM (58.34 MILES)

OCEAN, THE GREAT EMPIRE, SL

PEAK HERMES +7899 M

PORT OF EXCLUSIVITY 0 M

549

1:50000

## H.M. LNFT Land Registry

X537-221121

TITLE NUMBER

ADMINISTRATIVE AREA

KINGDOM OF X BY SL

**22 November 2021** ISSUED

SCALE **1/50000** 

Type W-XBYSL: Share of 0.5% of all X by SL winning bid values based on number of NFT Stories minted (rewarded in Credits); Automatic invite to X by SL; Mint 4 NFT Stories