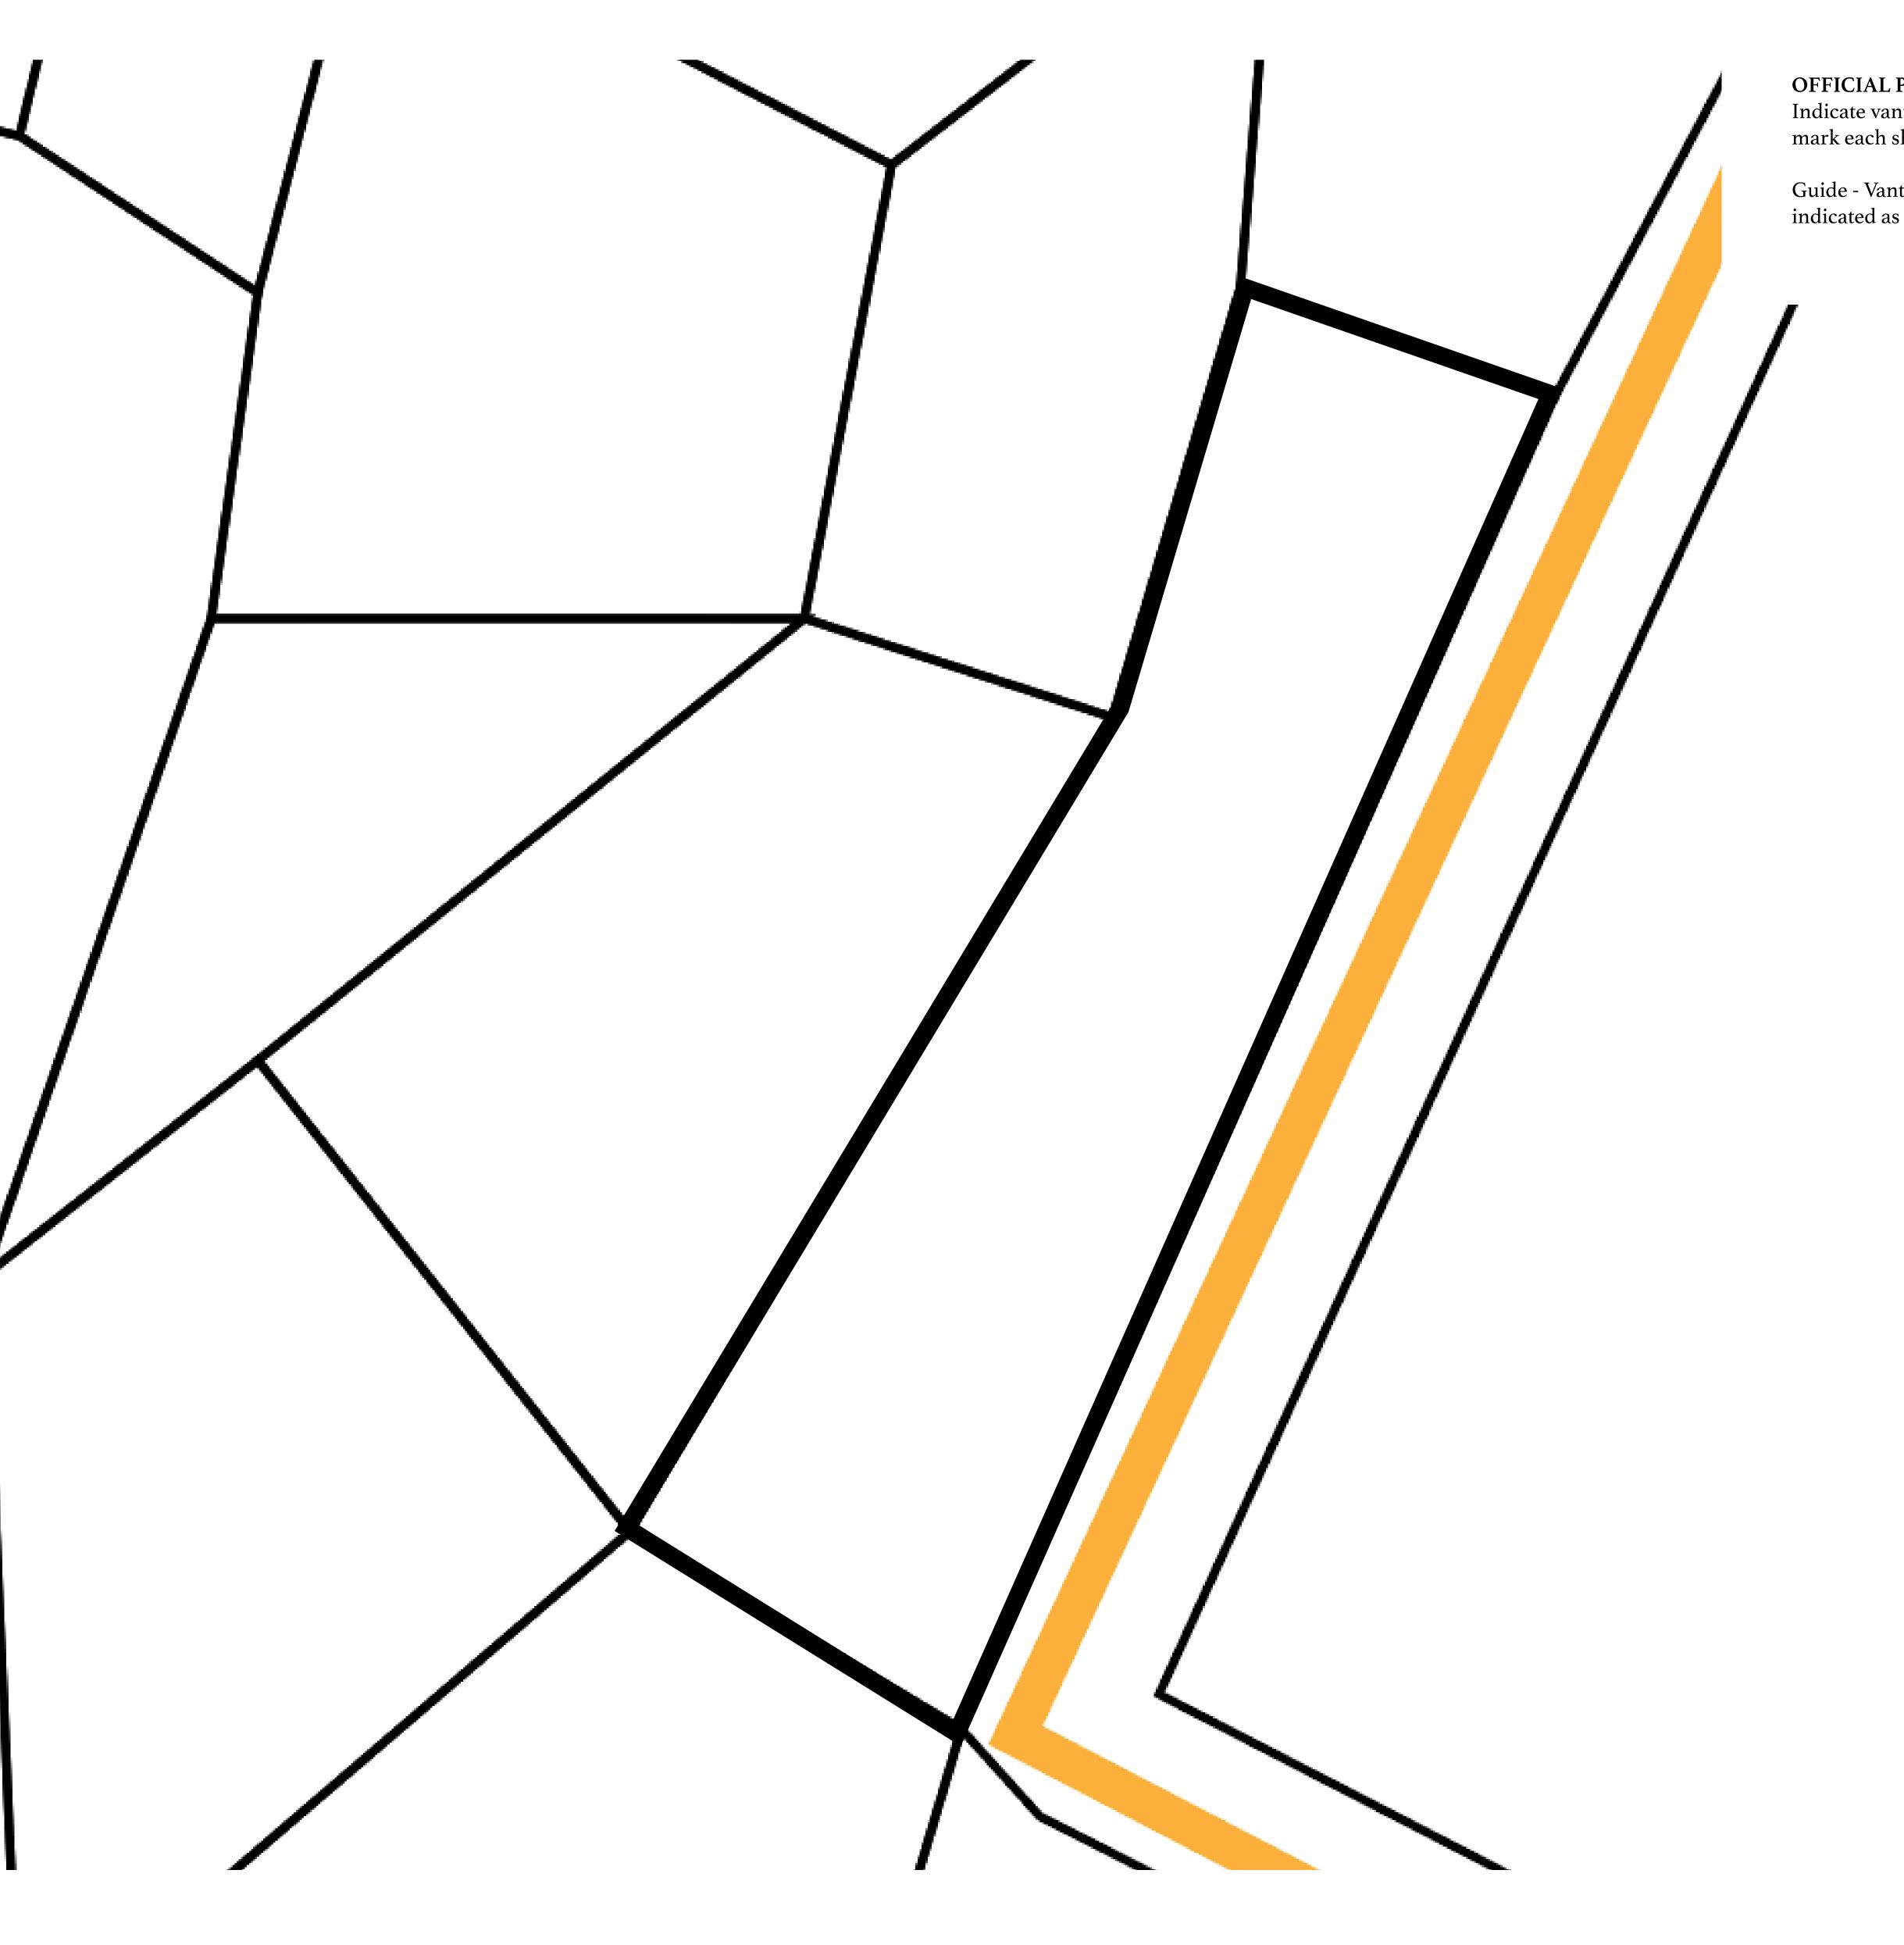

### OFFICIAL PERSPECTIVE SHEET FOR FILING

Indicate vantage point for each drawing. Copy and mark each sheet required prior to filing.

Guide - Vantage point should be indicated as shown in the diagram: