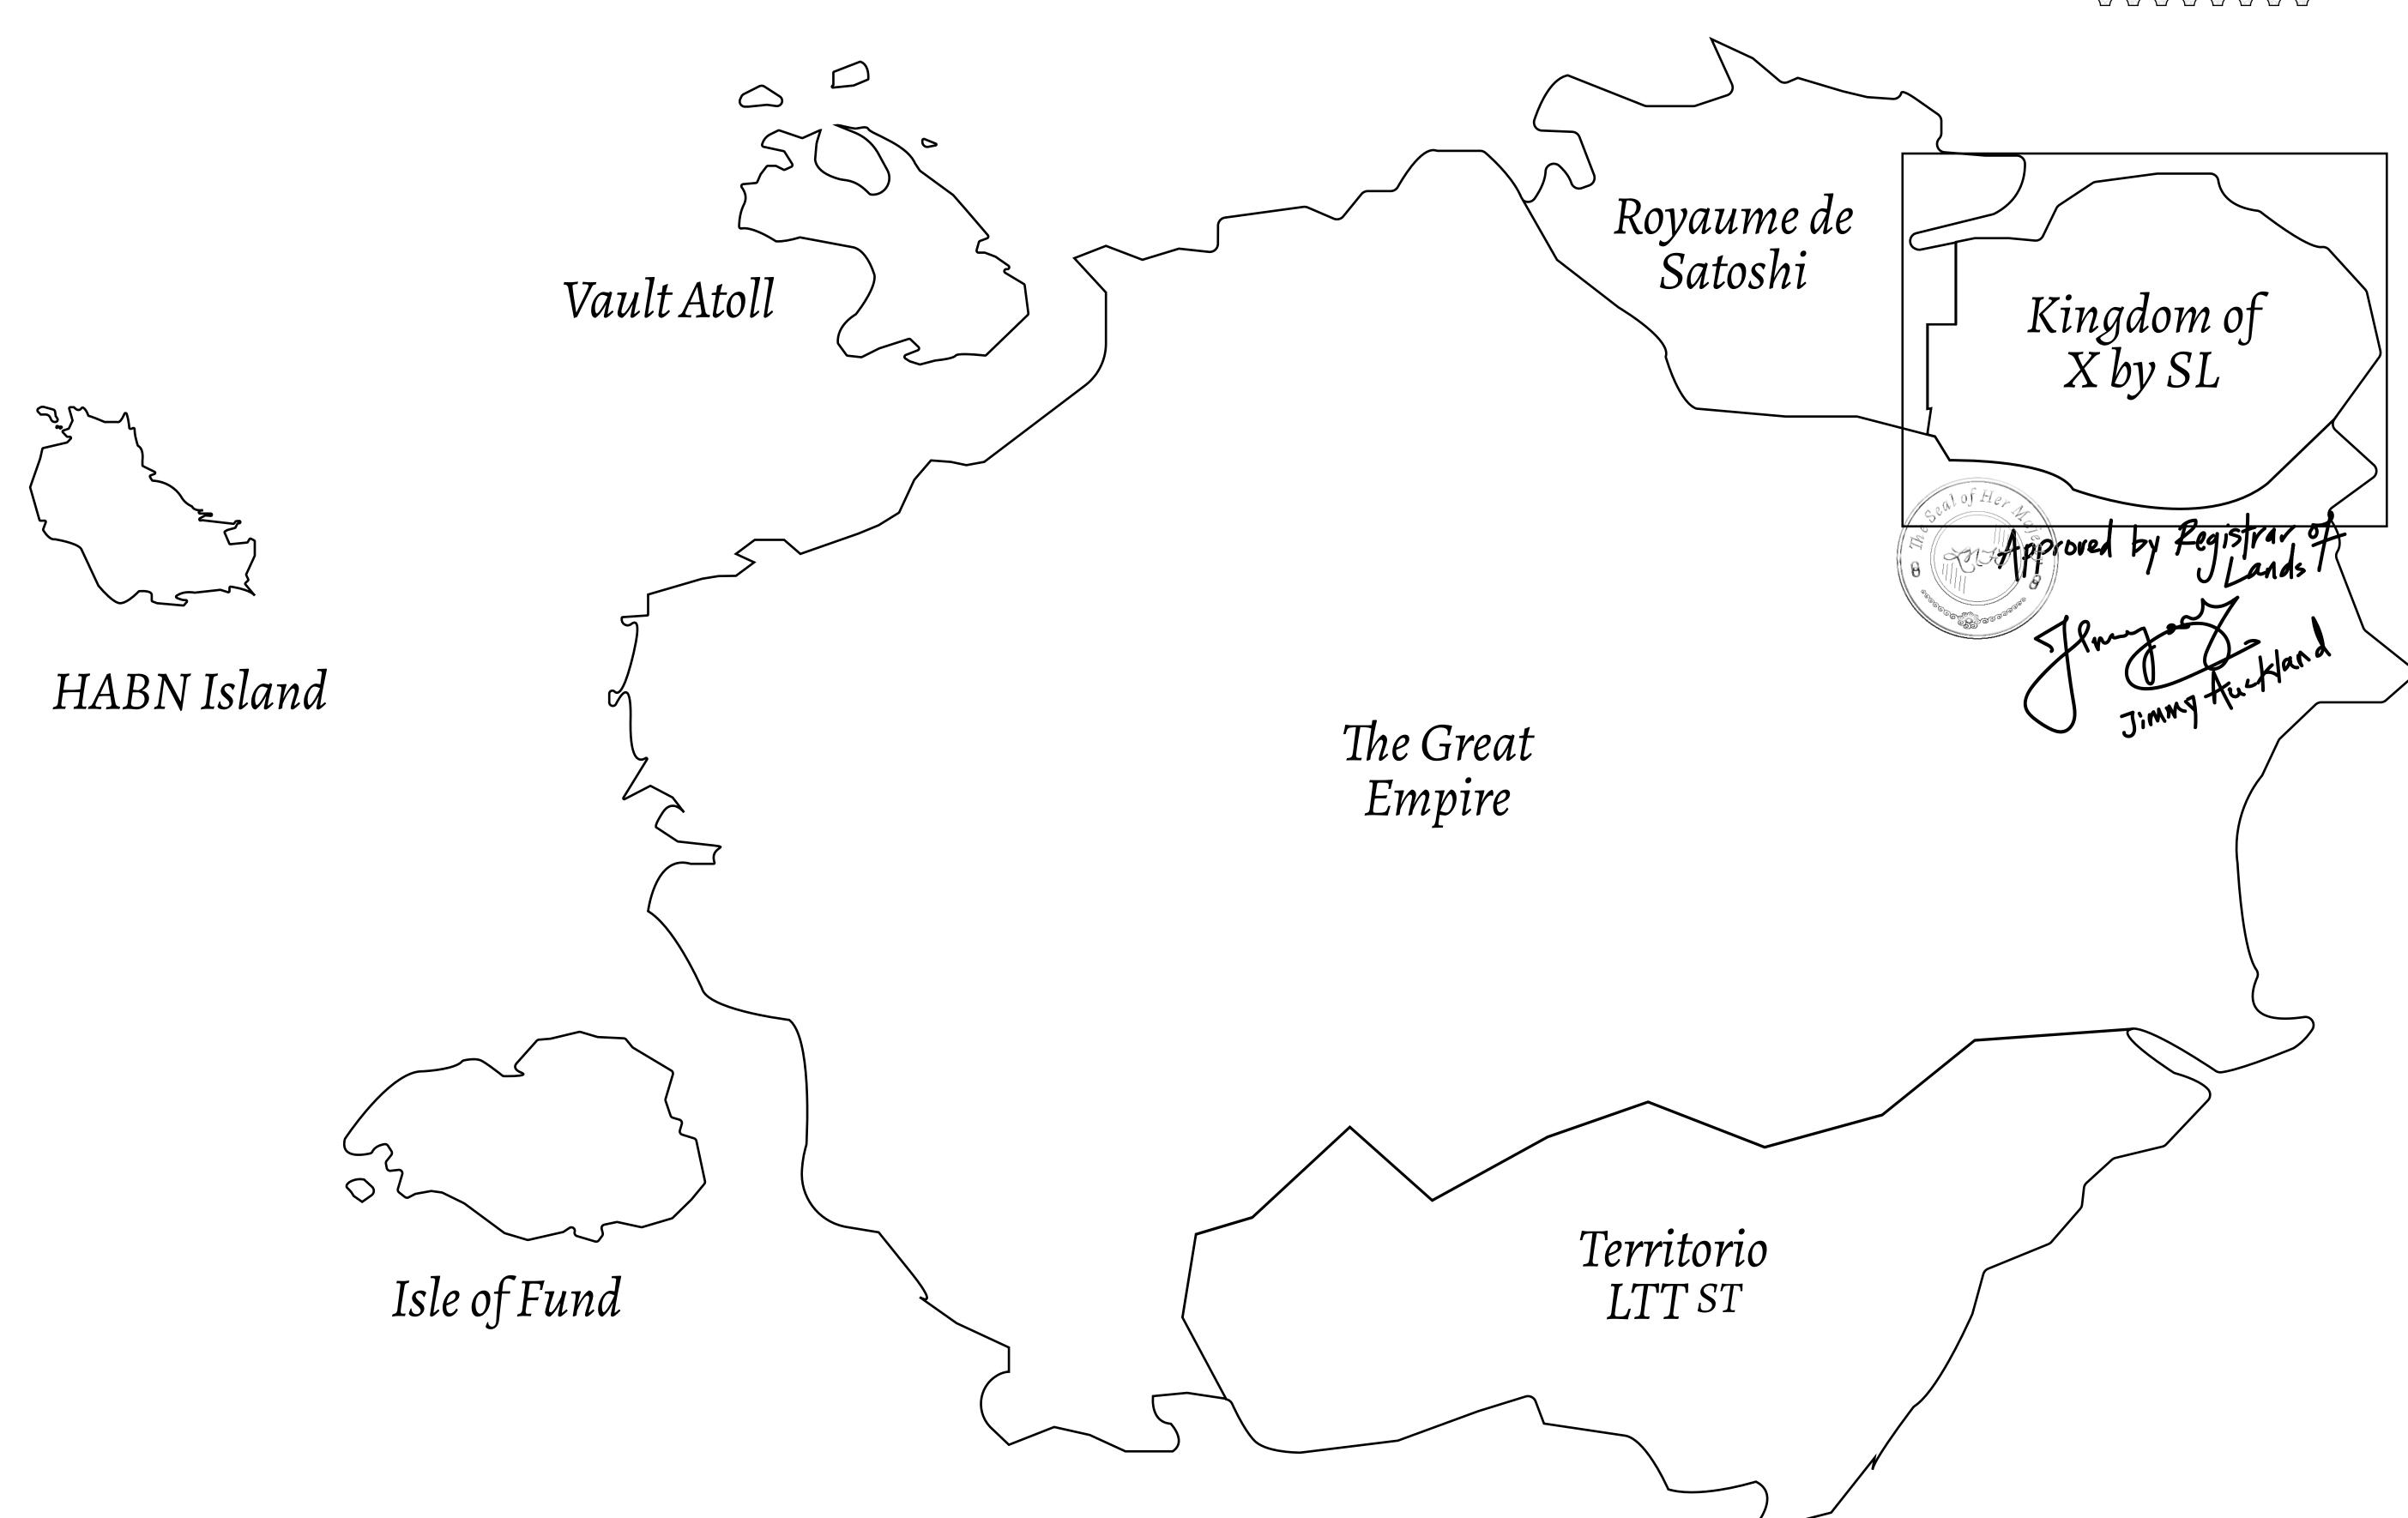

#### THE ARISTOCRATS

The richest state in Loot NFT World. Special tablets are used to conduct high value auctions at galas and special events. The aristocrats donate 7% of their earnings to the Stakers, a special group of people, from the Great Empire. Ever since the marriage of the Sultan's daughter and the prince of X by SL, the Kingdom also donates 3% of its earnings to the Royaume De Satoshi.

#### GEOGRAPHY

COASTLINE
BORDERS
HIGHEST POINT
LOWEST POINT
PLOTS
SCALE

93.89 KM (58.34 MILES)

OCEAN, THE GREAT EMPIRE, SL

PEAK HERMES +7899 M

PORT OF EXCLUSIVITY 0 M

549

1:50000

## H.M. LNFT Land Registry

X537-221121

TITLE NUMBER

ADMINISTRATIVE AREA

KINGDOM OF X BY SL

**22 November 2021** ISSUED

SCALE **1/50000** 

Type W-XBYSL: Share of 0.5% of all X by SL winning bid values based on number of NFT Stories minted (rewarded in Credits); Automatic invite to X by SL; Mint 4 NFT Stories