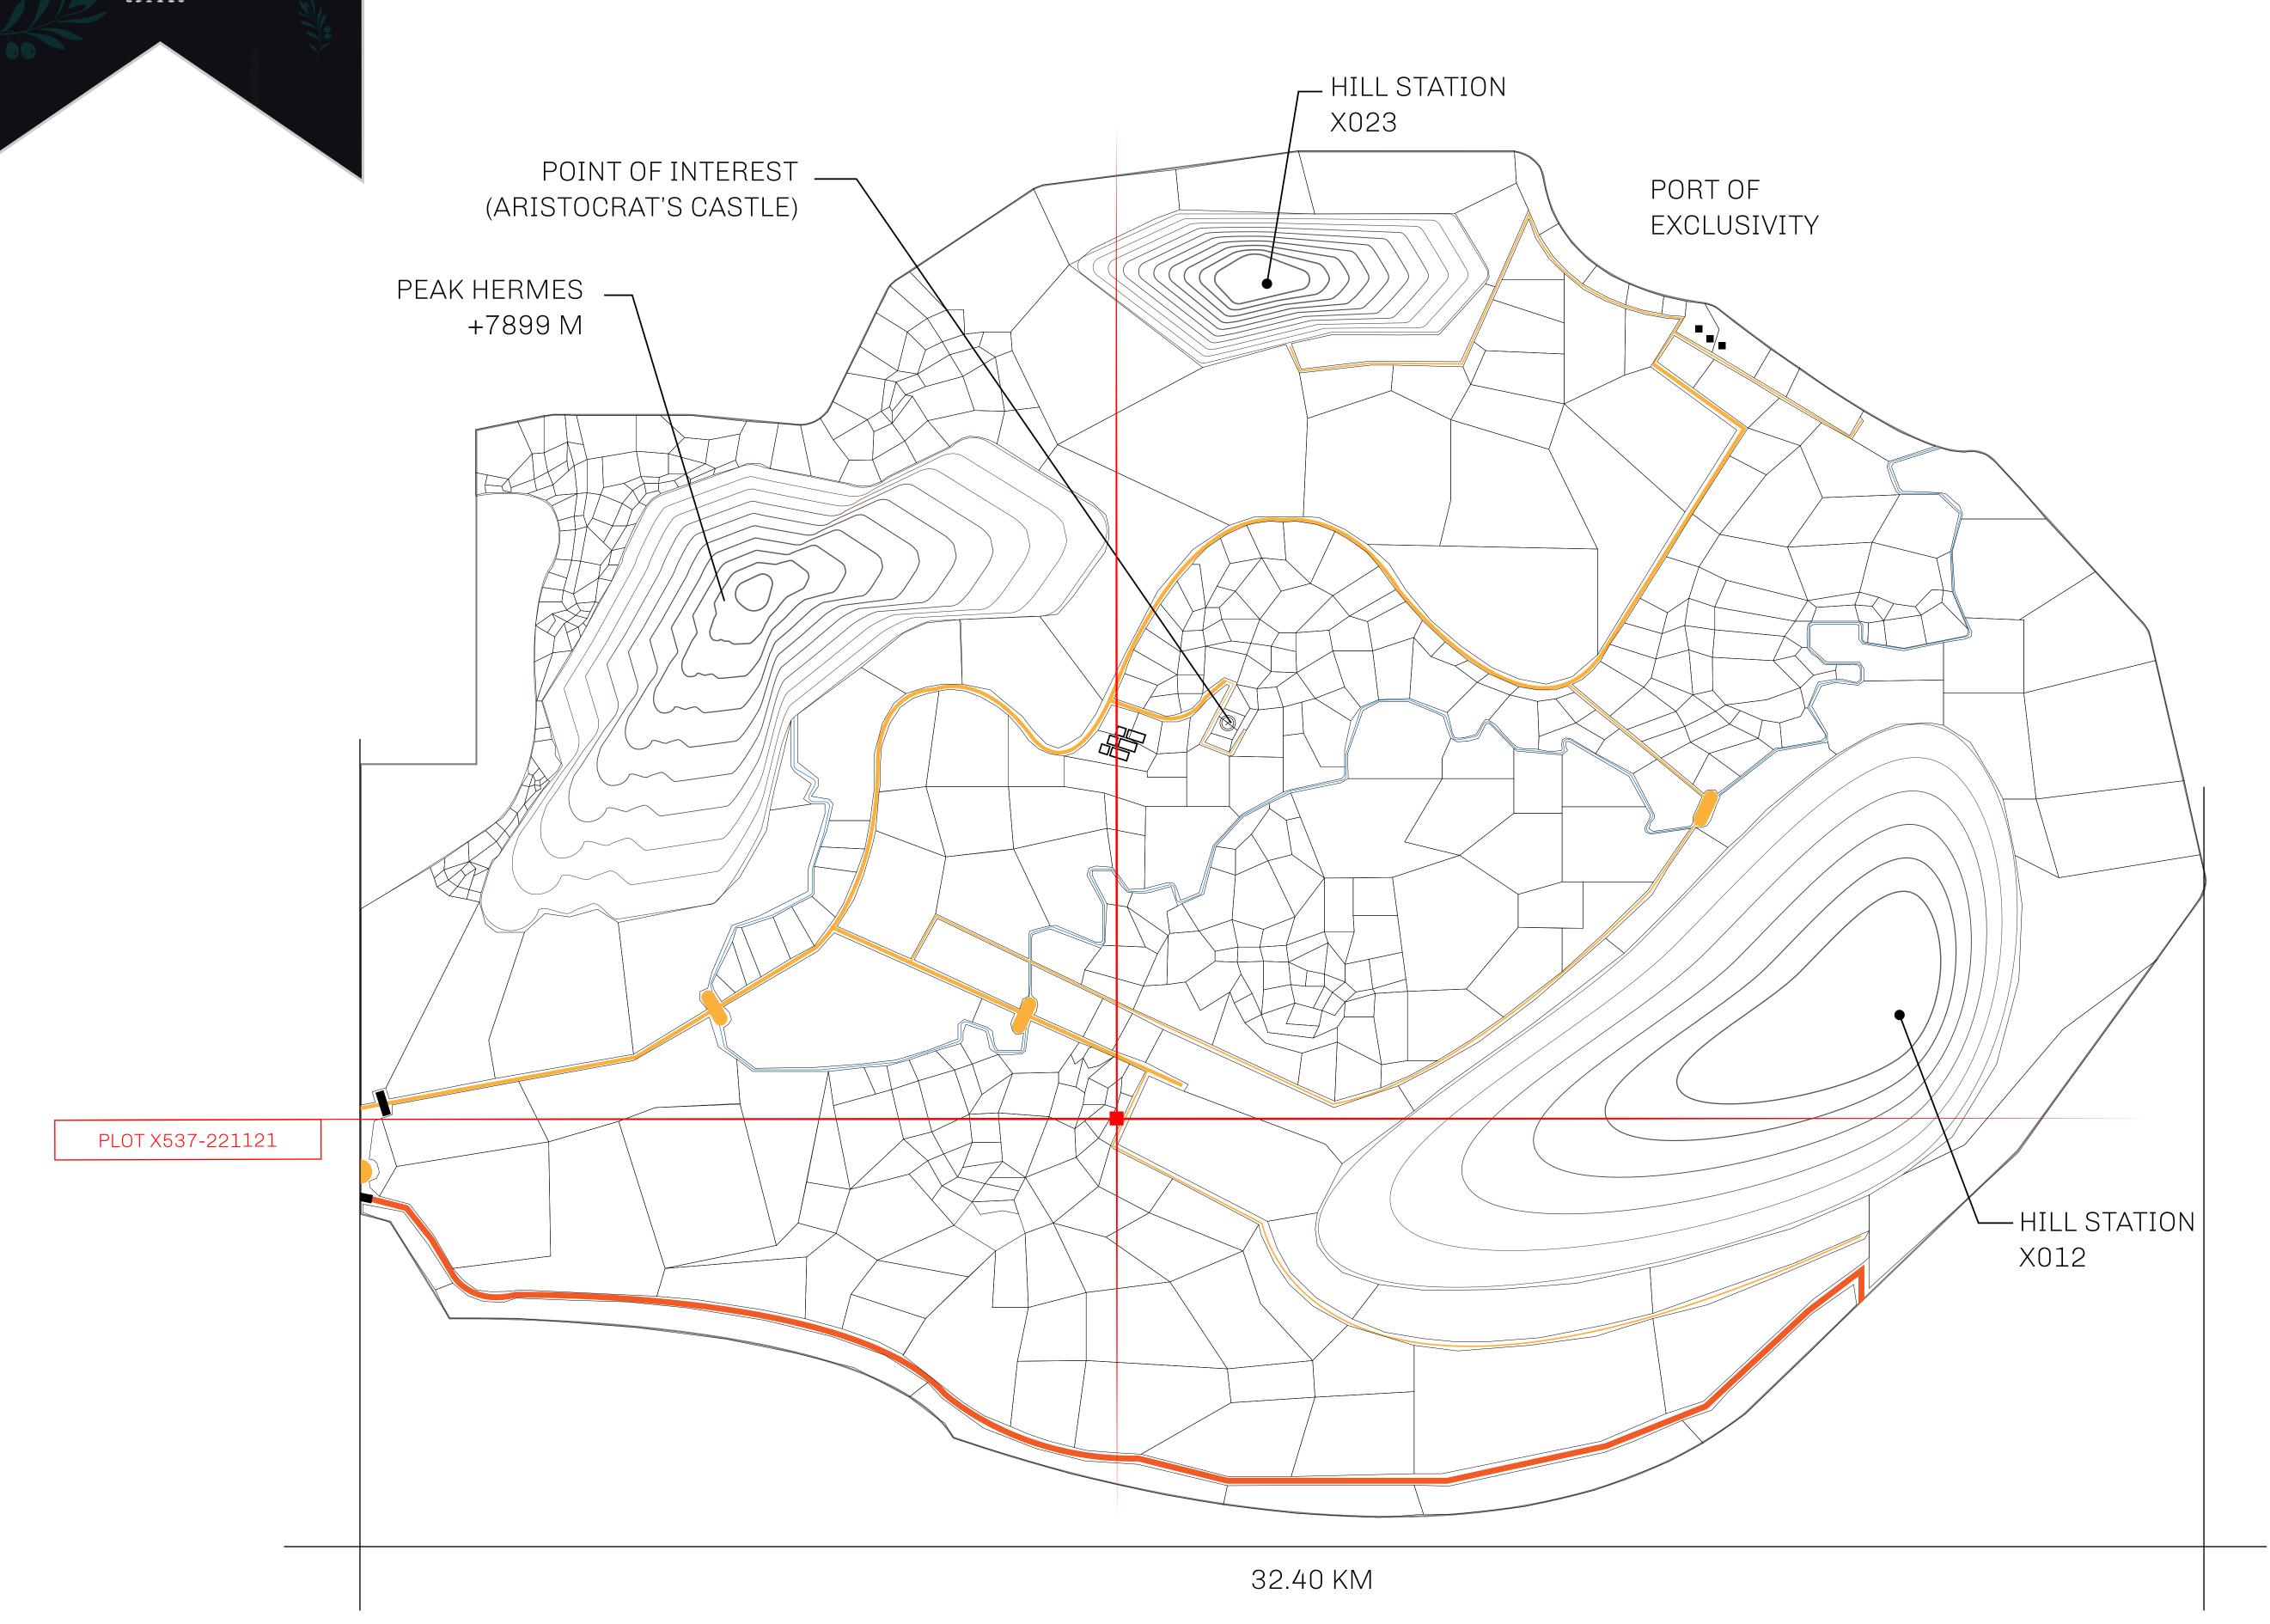

#### GEOGRAPHY

COASTLINE
BORDERS
HIGHEST POINT
LOWEST POINT
PLOTS
SCALE

93.89 KM (58.34 MILES)

OCEAN, THE GREAT EMPIRE, SL

PEAK HERMES +7899 M

PORT OF EXCLUSIVITY 0 M

549

1:50000

## H.M. LNFT Land Registry

X537-221121

TITLE NUMBER

ADMINISTRATIVE AREA

KINGDOM OF X BY SL

**22 November 2021** ISSUED

SCALE **1/50000** 

Type W-XBYSL: Share of 0.5% of all X by SL winning bid values based on number of NFT Stories minted (rewarded in Credits); Automatic invite to X by SL; Mint 4 NFT Stories