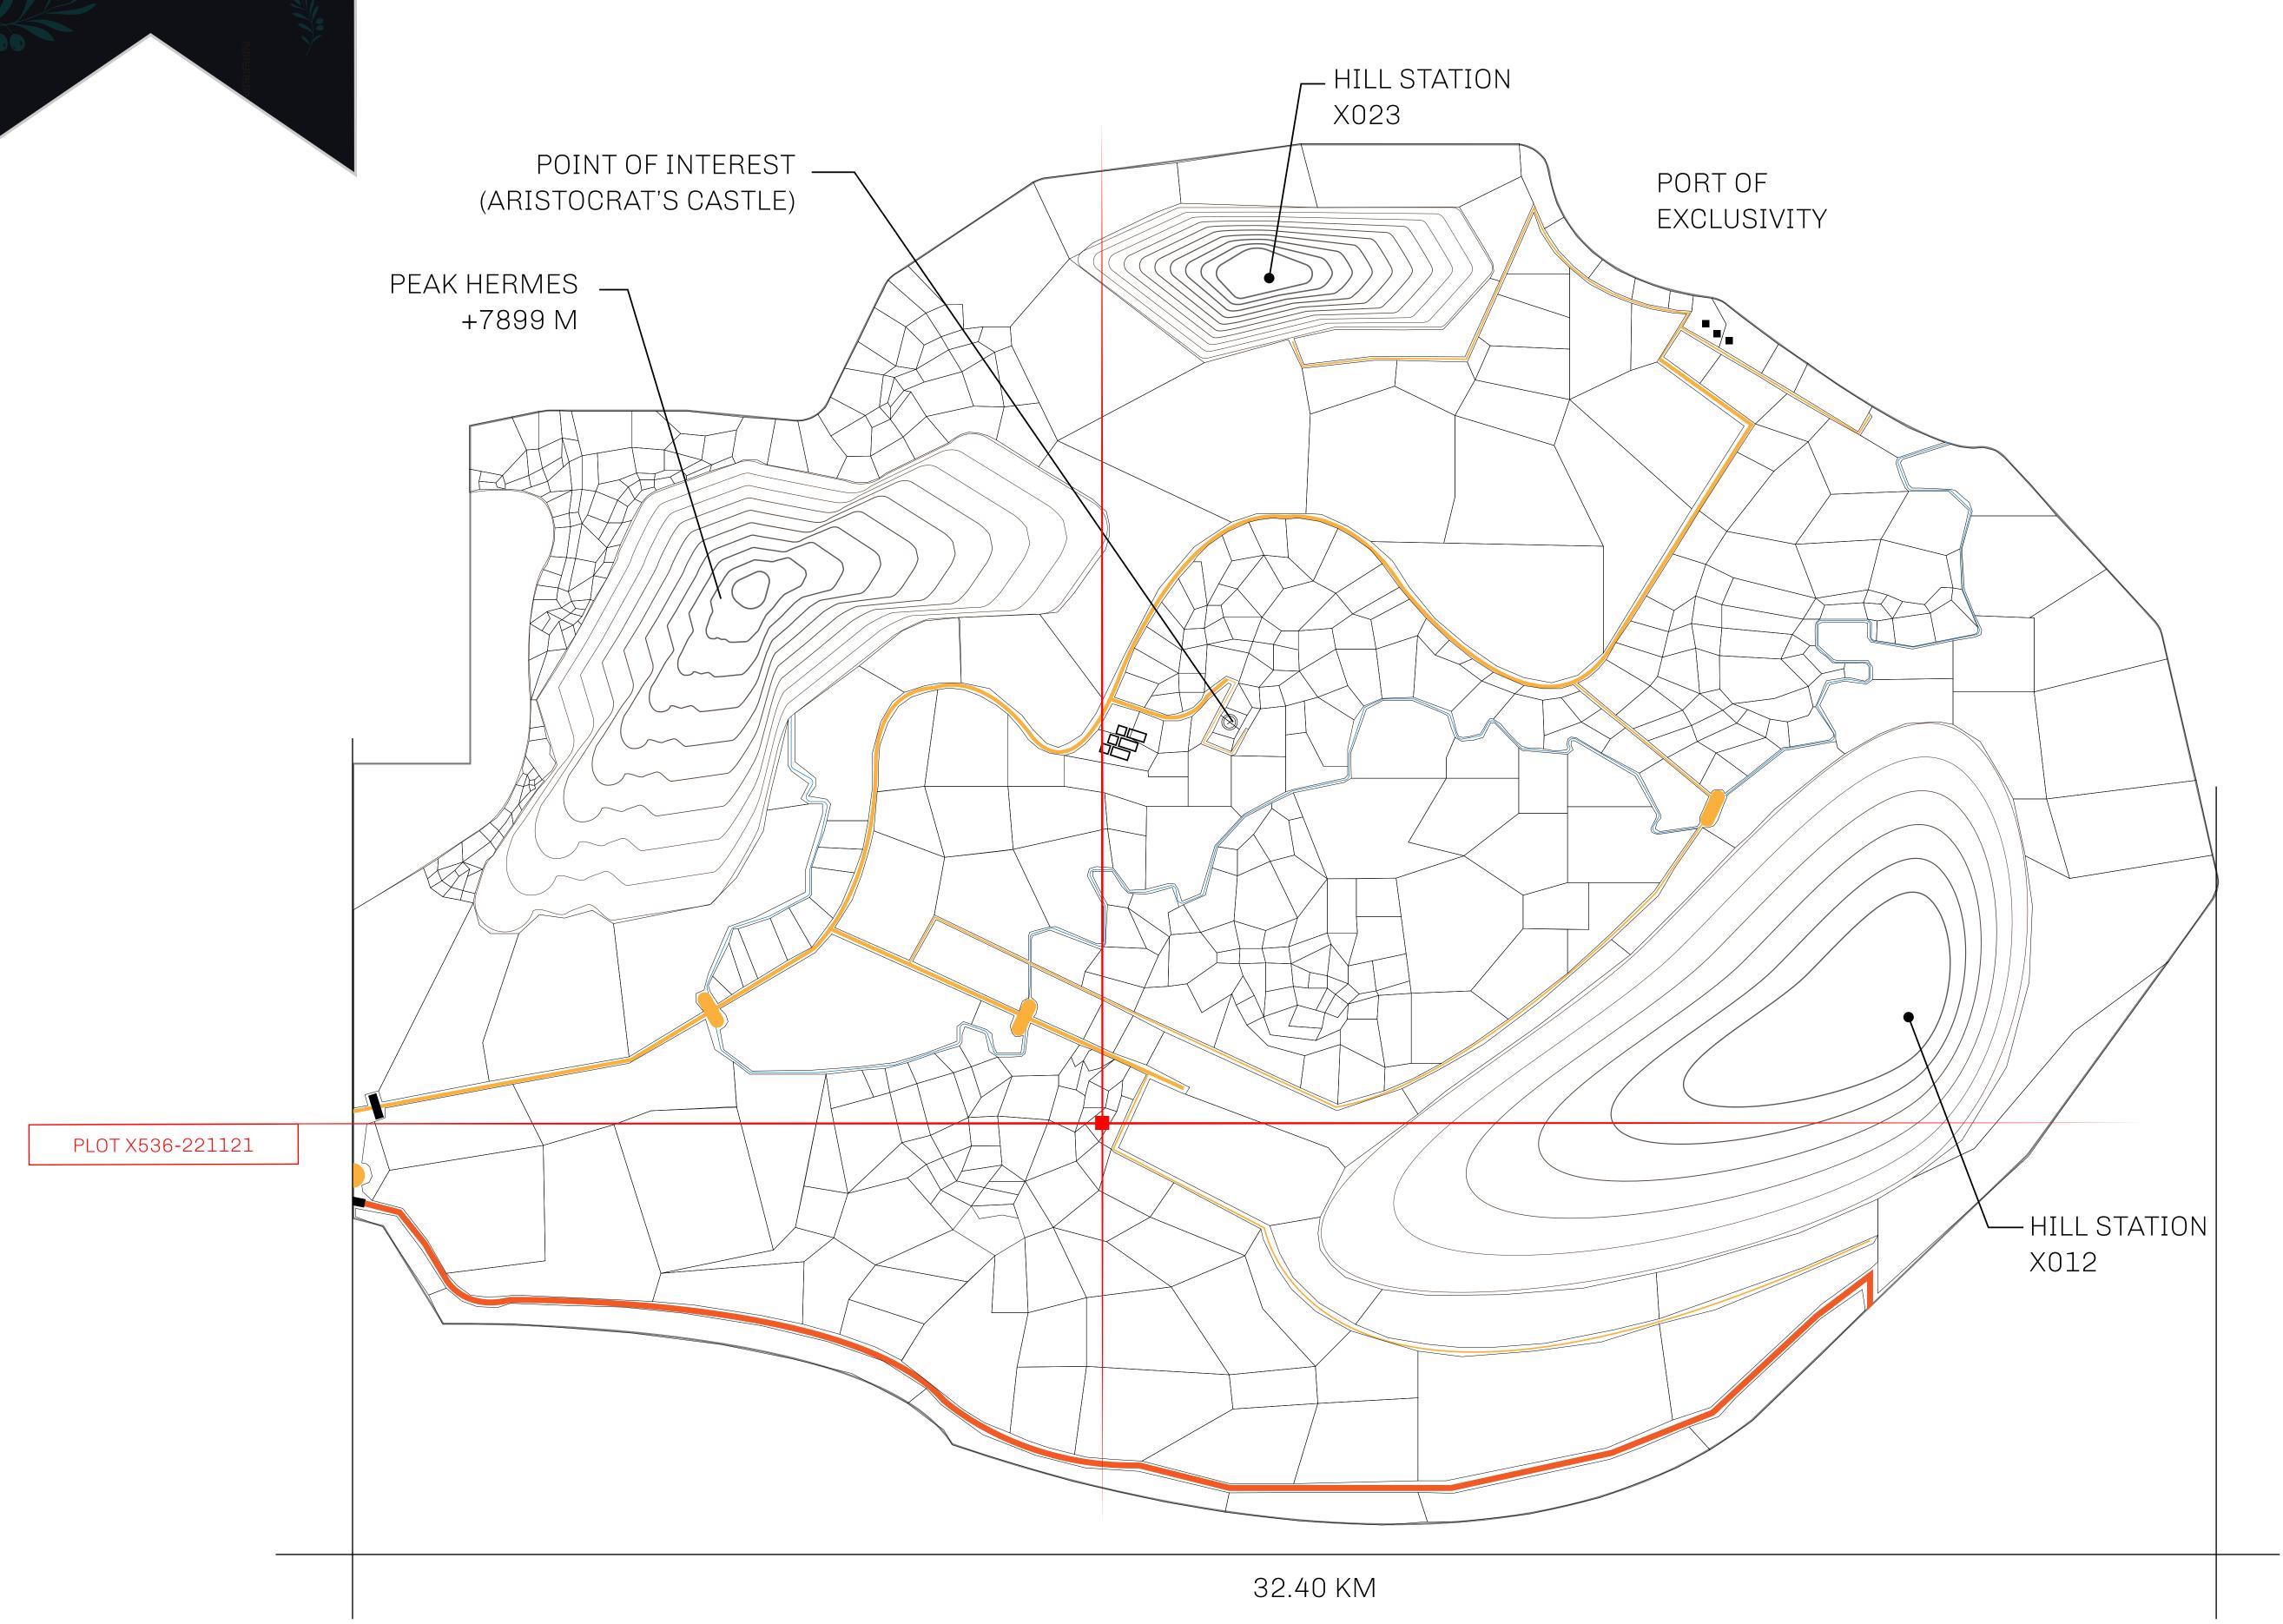

## GEOGRAPHY

COASTLINE
BORDERS
HIGHEST POINT
LOWEST POINT
PLOTS
SCALE

93.89 KM (58.34 MILES)

OCEAN, THE GREAT EMPIRE, SL

PEAK HERMES +7899 M

PORT OF EXCLUSIVITY 0 M

549

1:50000

## H.M. LNFT Land Registry

X536-221121

TITLE NUMBER

ADMINISTRATIVE AREA

KINGDOM OF X BY SL

ISSUED 22 November 2021

SCALE **1/50000** 

OWNER ENTITLEMENT