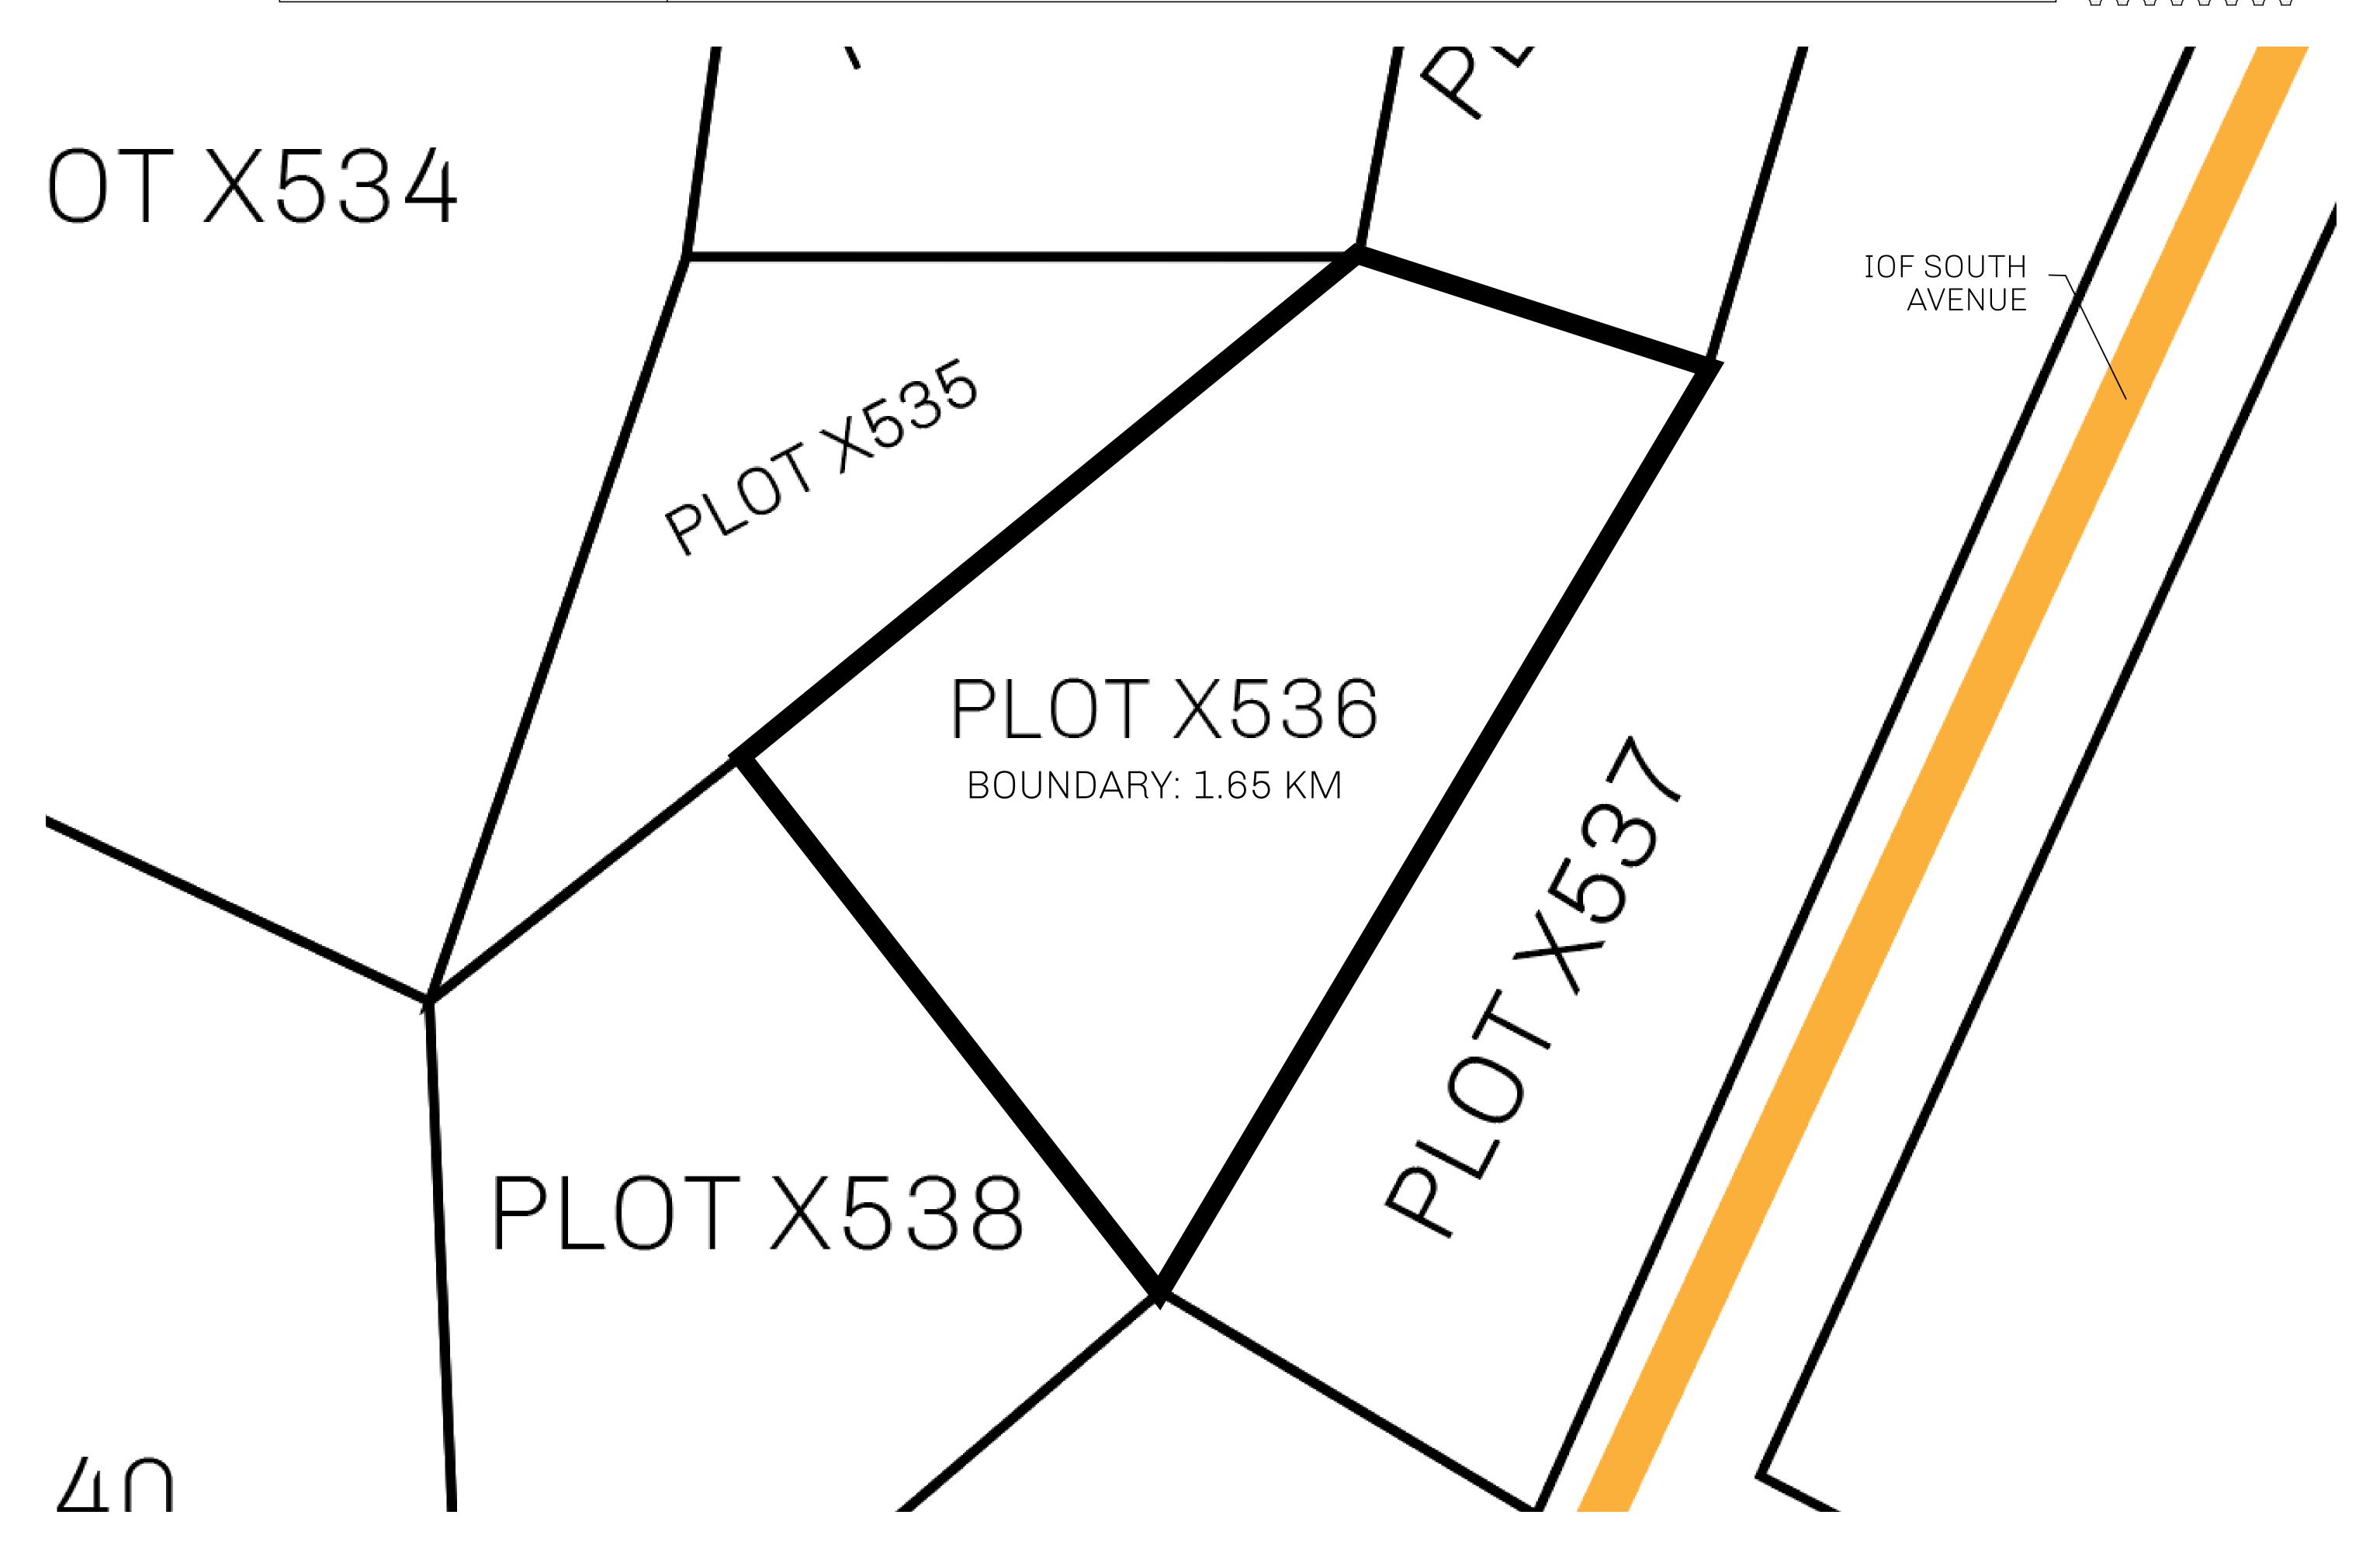

## H.M. LNFT Land Registry

X536-221121

TITLE NUMBER

ADMINISTRATIVE AREA

KINGDOM OF X BY SL

ISSUED 22 November 2021

SCALE **1/50000** 

OWNER ENTITLEMENT