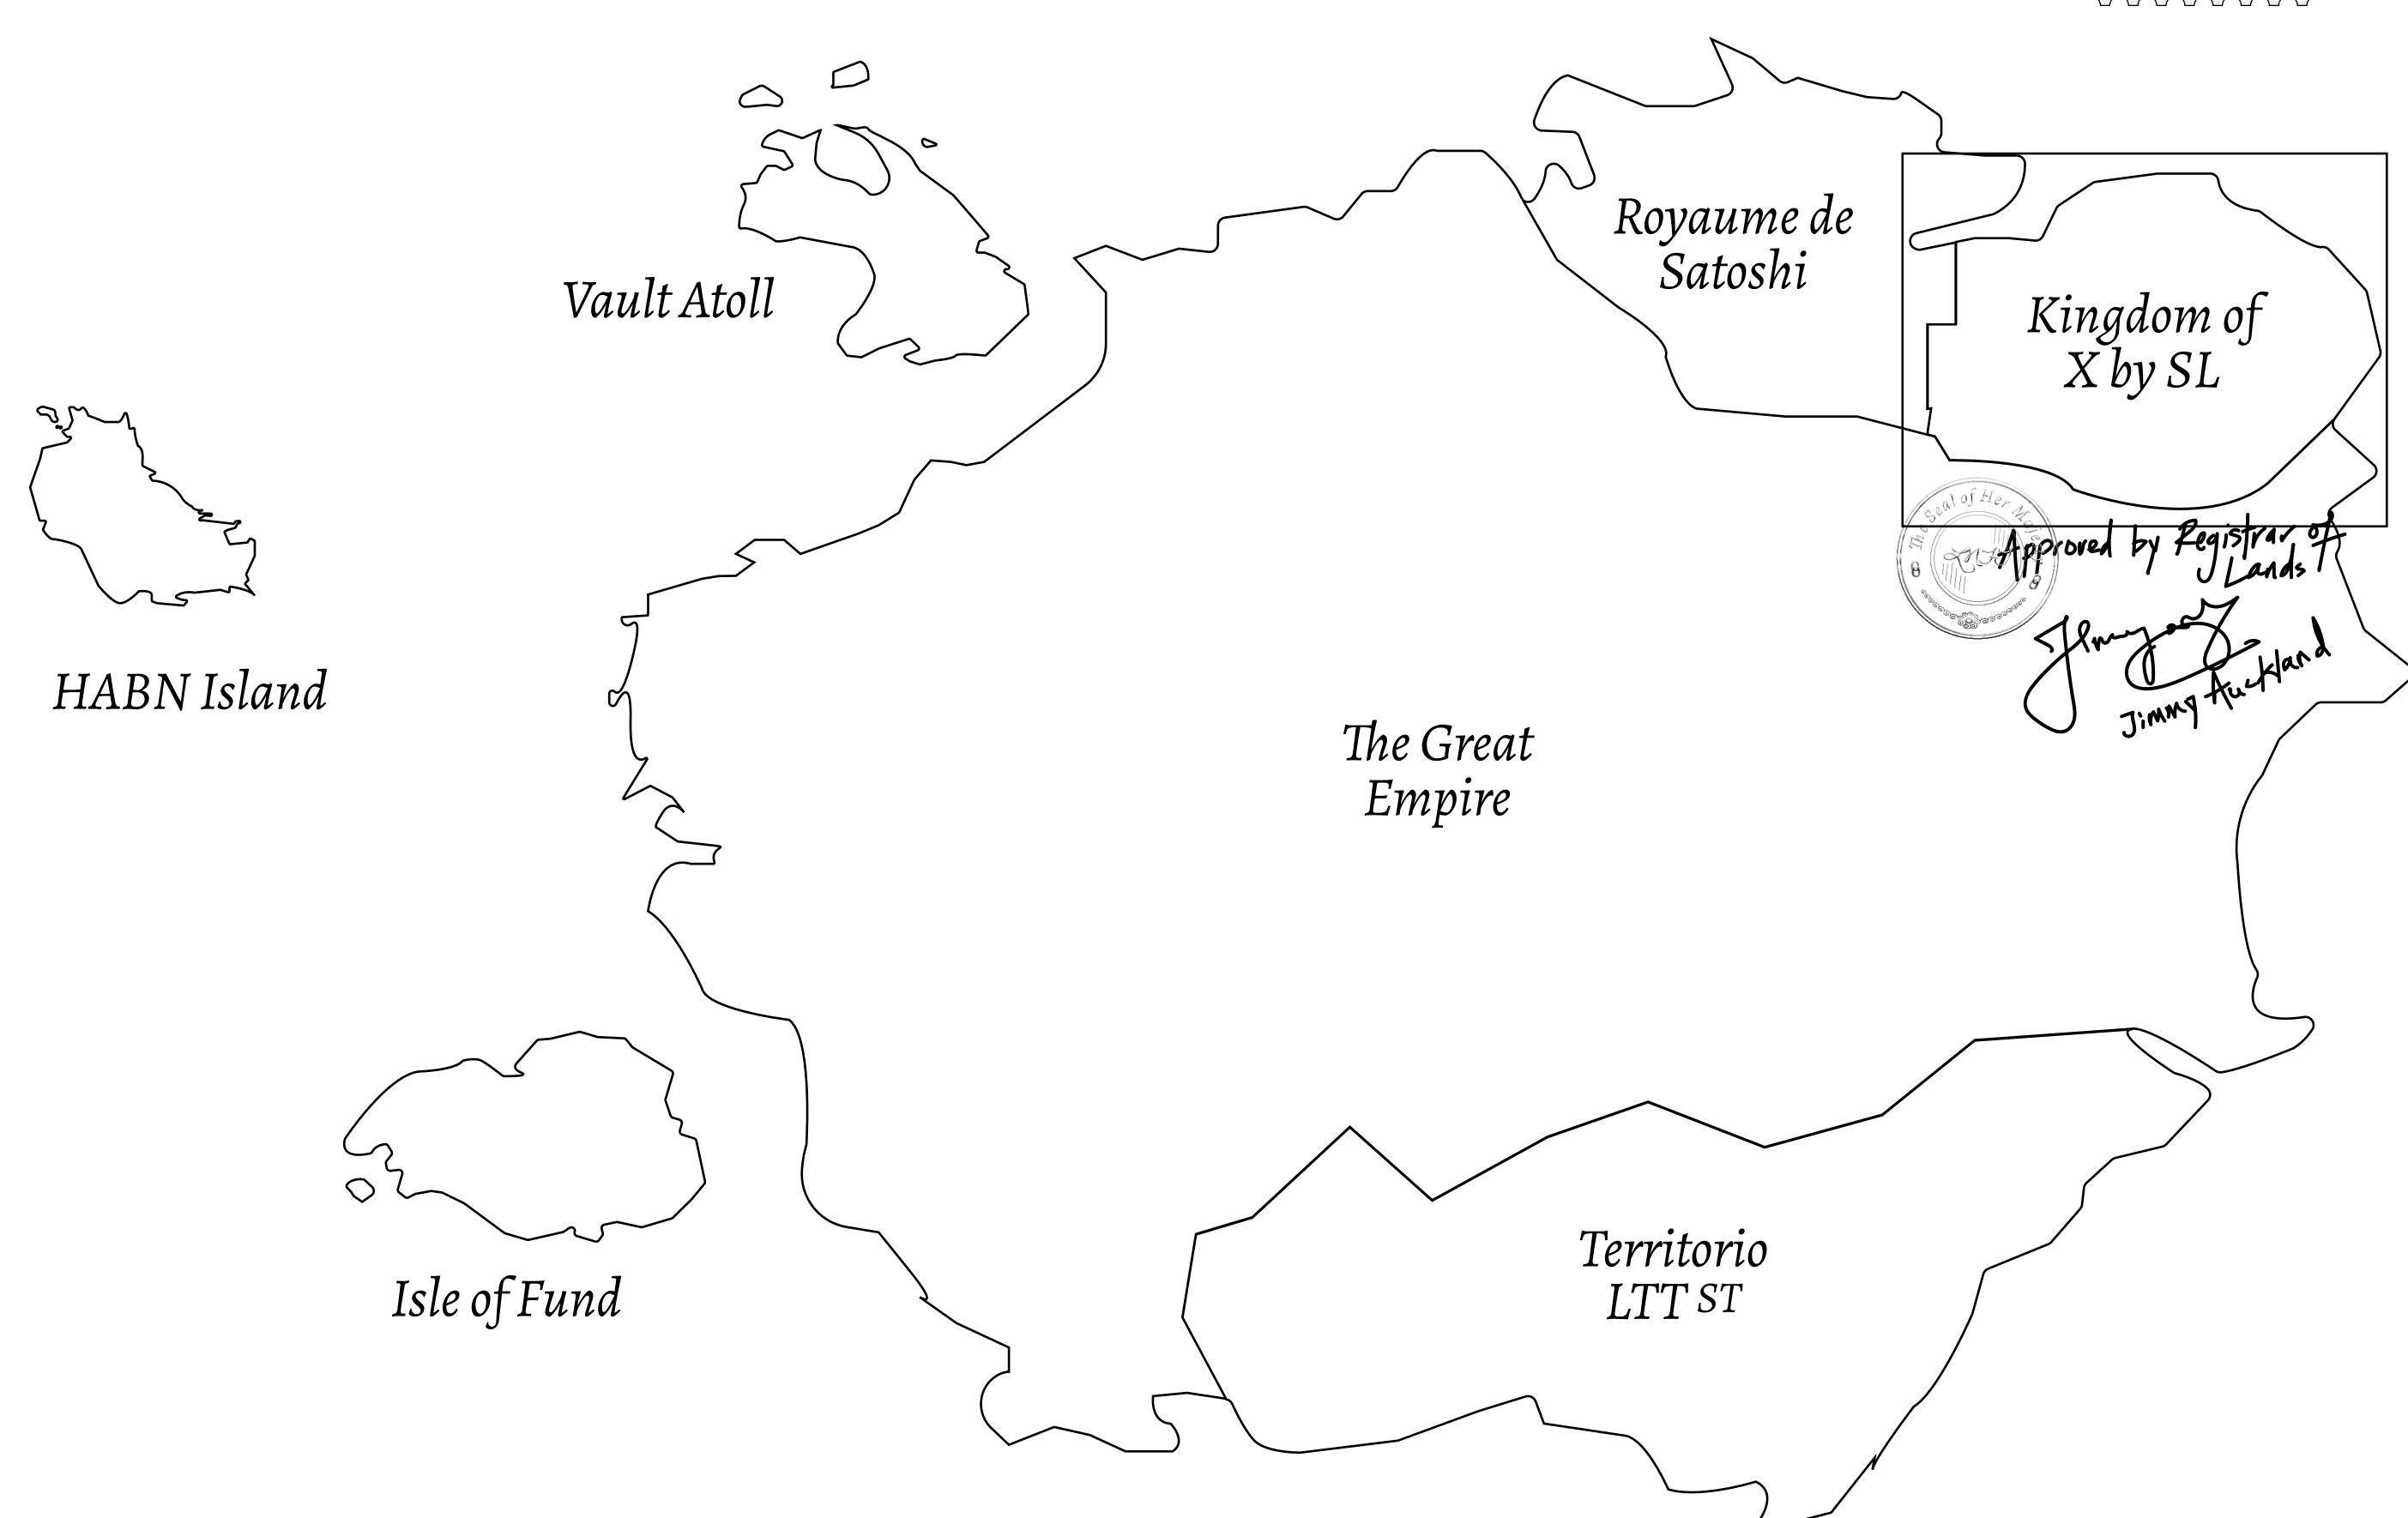

## THE ARISTOCRATS

The richest state in Loot NFT World. Special tablets are used to conduct high value auctions at galas and special events. The aristocrats donate 7% of their earnings to the Stakers, a special group of people, from the Great Empire. Ever since the marriage of the Sultan's daughter and the prince of X by SL, the Kingdom also donates 3% of its earnings to the Royaume De Satoshi.

## GEOGRAPHY

COASTLINE
BORDERS
HIGHEST POINT
LOWEST POINT
PLOTS
SCALE

93.89 KM (58.34 MILES)

OCEAN, THE GREAT EMPIRE, SL

PEAK HERMES +7899 M

PORT OF EXCLUSIVITY 0 M

549

1:50000

## H.M. LNFT Land Registry

X536-221121

TITLE NUMBER

ADMINISTRATIVE AREA

KINGDOM OF X BY SL

ISSUED 22 November 2021

SCALE **1/50000** 

OWNER ENTITLEMENT