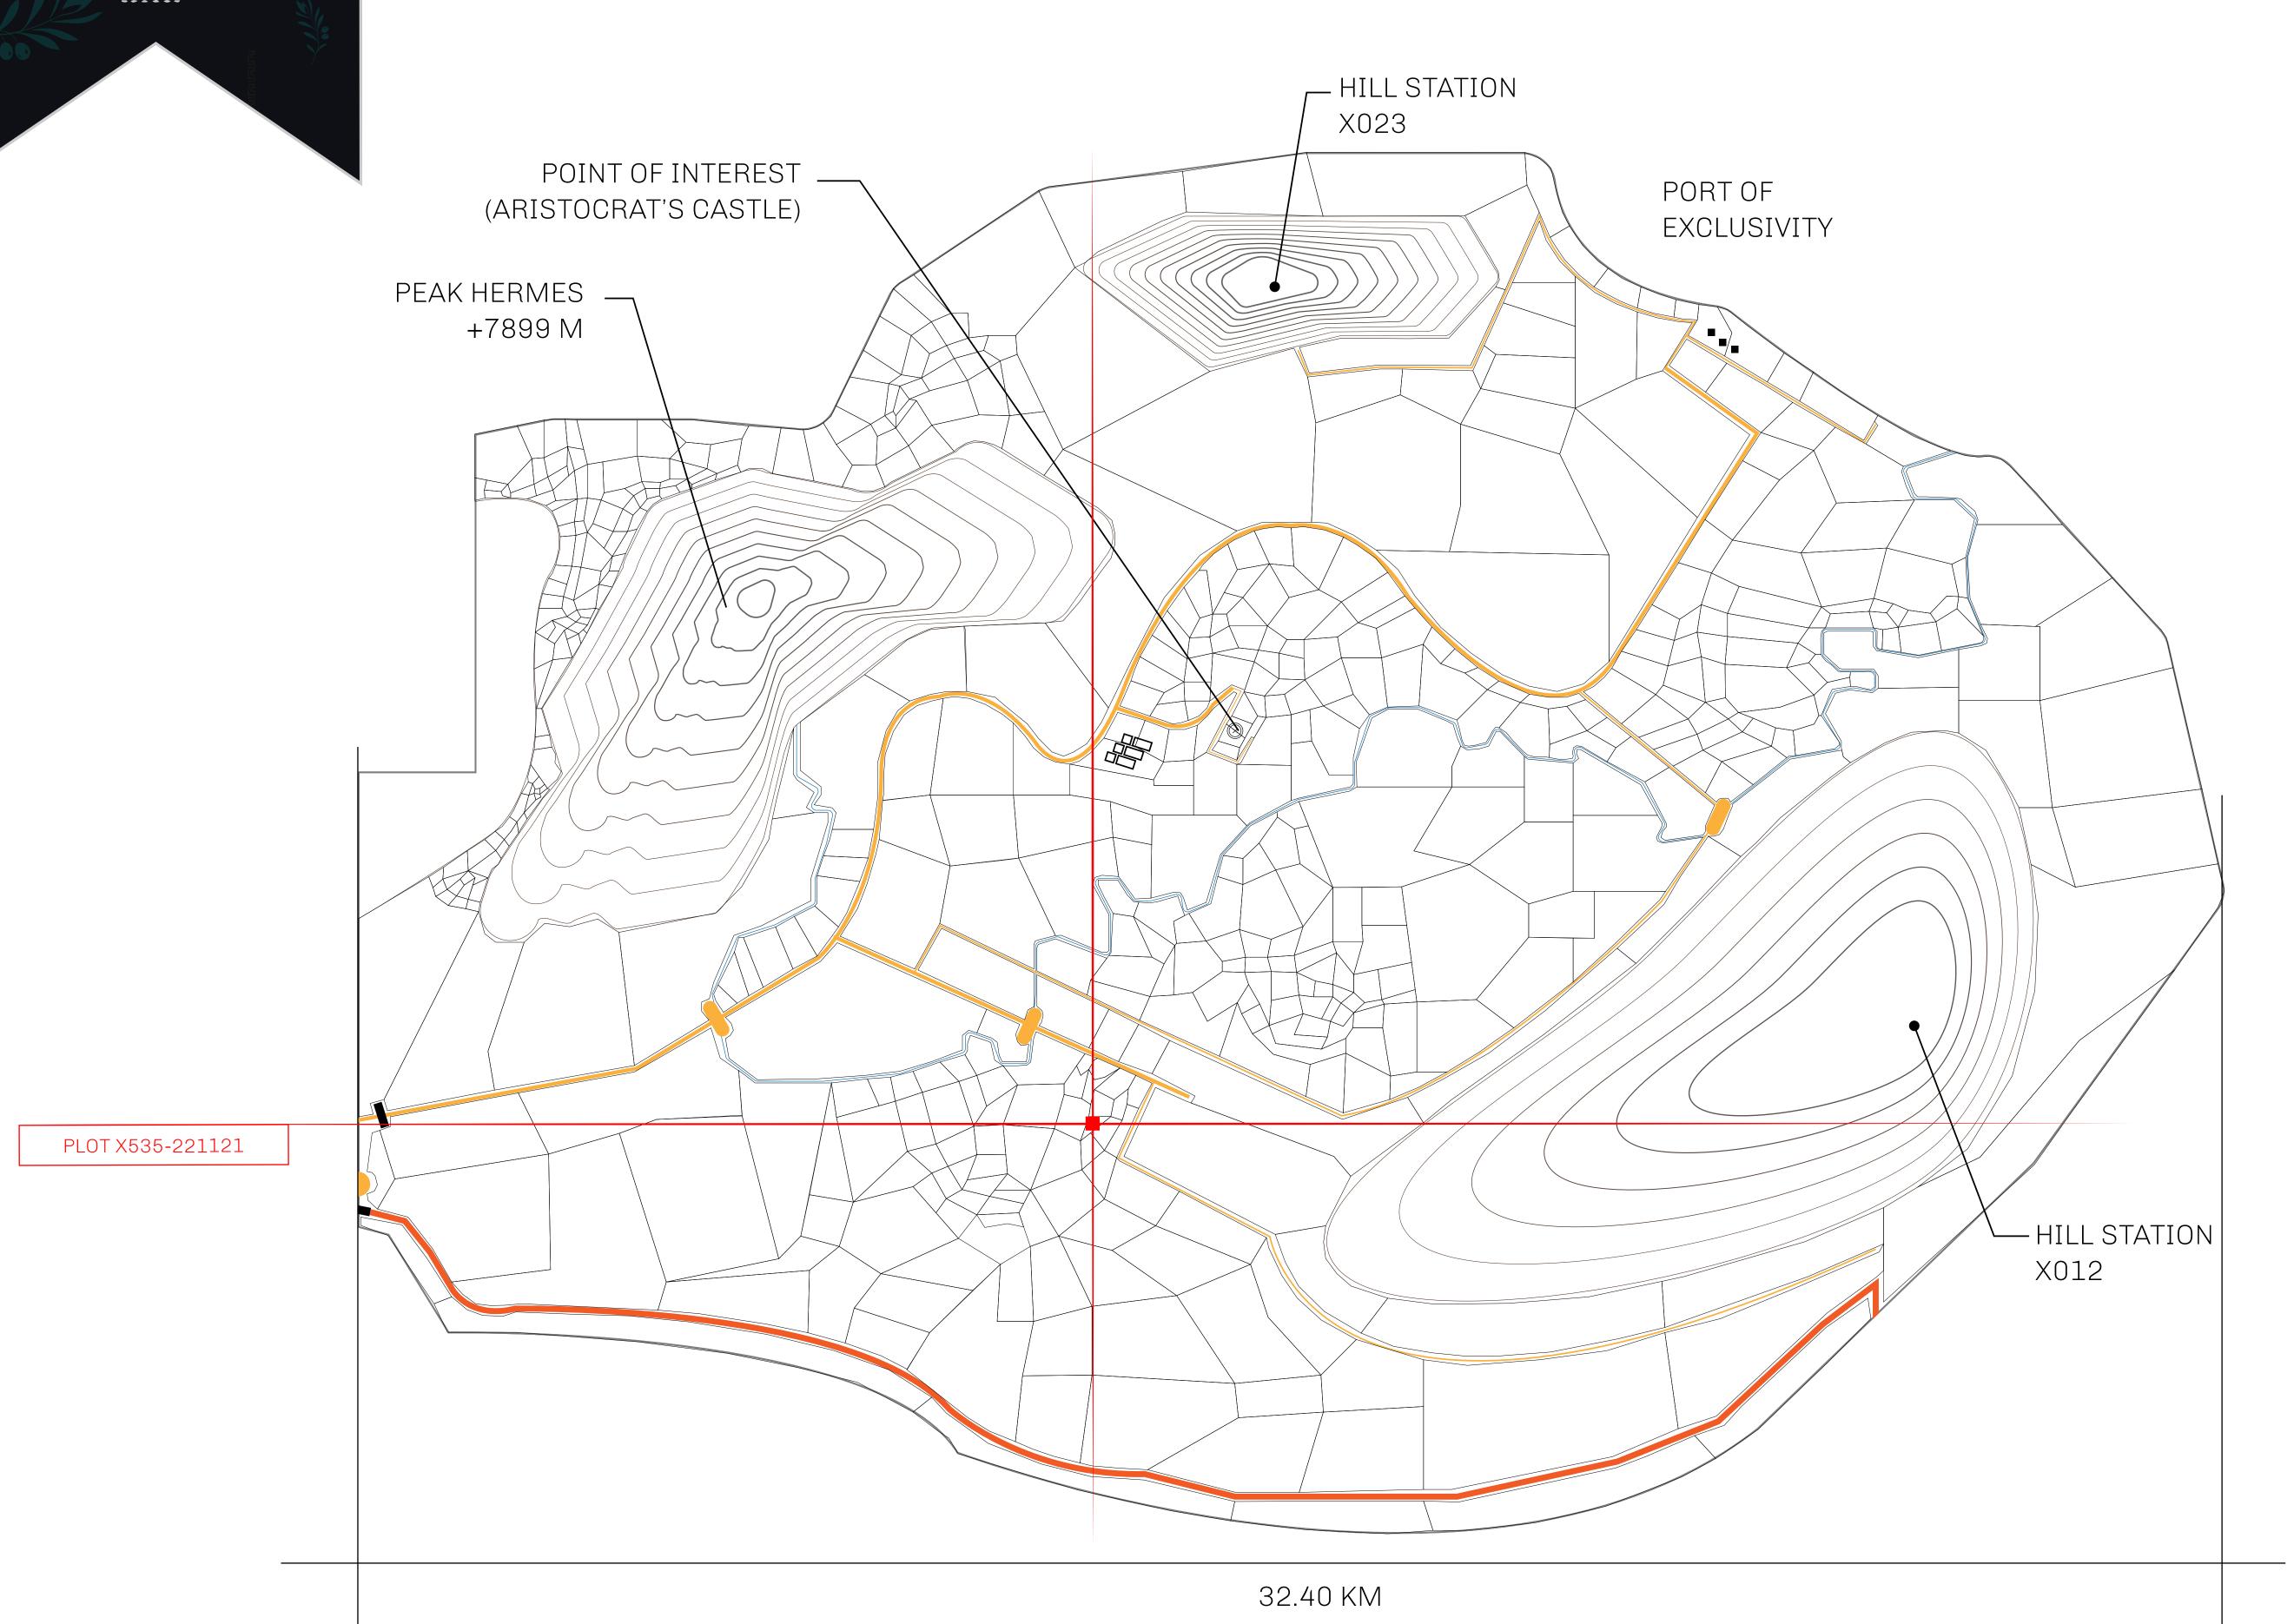

## GEOGRAPHY

COASTLINE
BORDERS
HIGHEST POINT
LOWEST POINT
PLOTS
SCALE

93.89 KM (58.34 MILES)

OCEAN, THE GREAT EMPIRE, SL

PEAK HERMES +7899 M

PORT OF EXCLUSIVITY 0 M

549

1:50000

## H.M. LNFT Land Registry

TITLE NUMBER

X535-221121

ADMINISTRATIVE AREA

KINGDOM OF X BY SL

ISSUED 22 November 2021

SCALE **1/50000** 

Type W-XBYSL: Share of 0.5% of all X by SL winning bid values based on number of NFT Stories minted