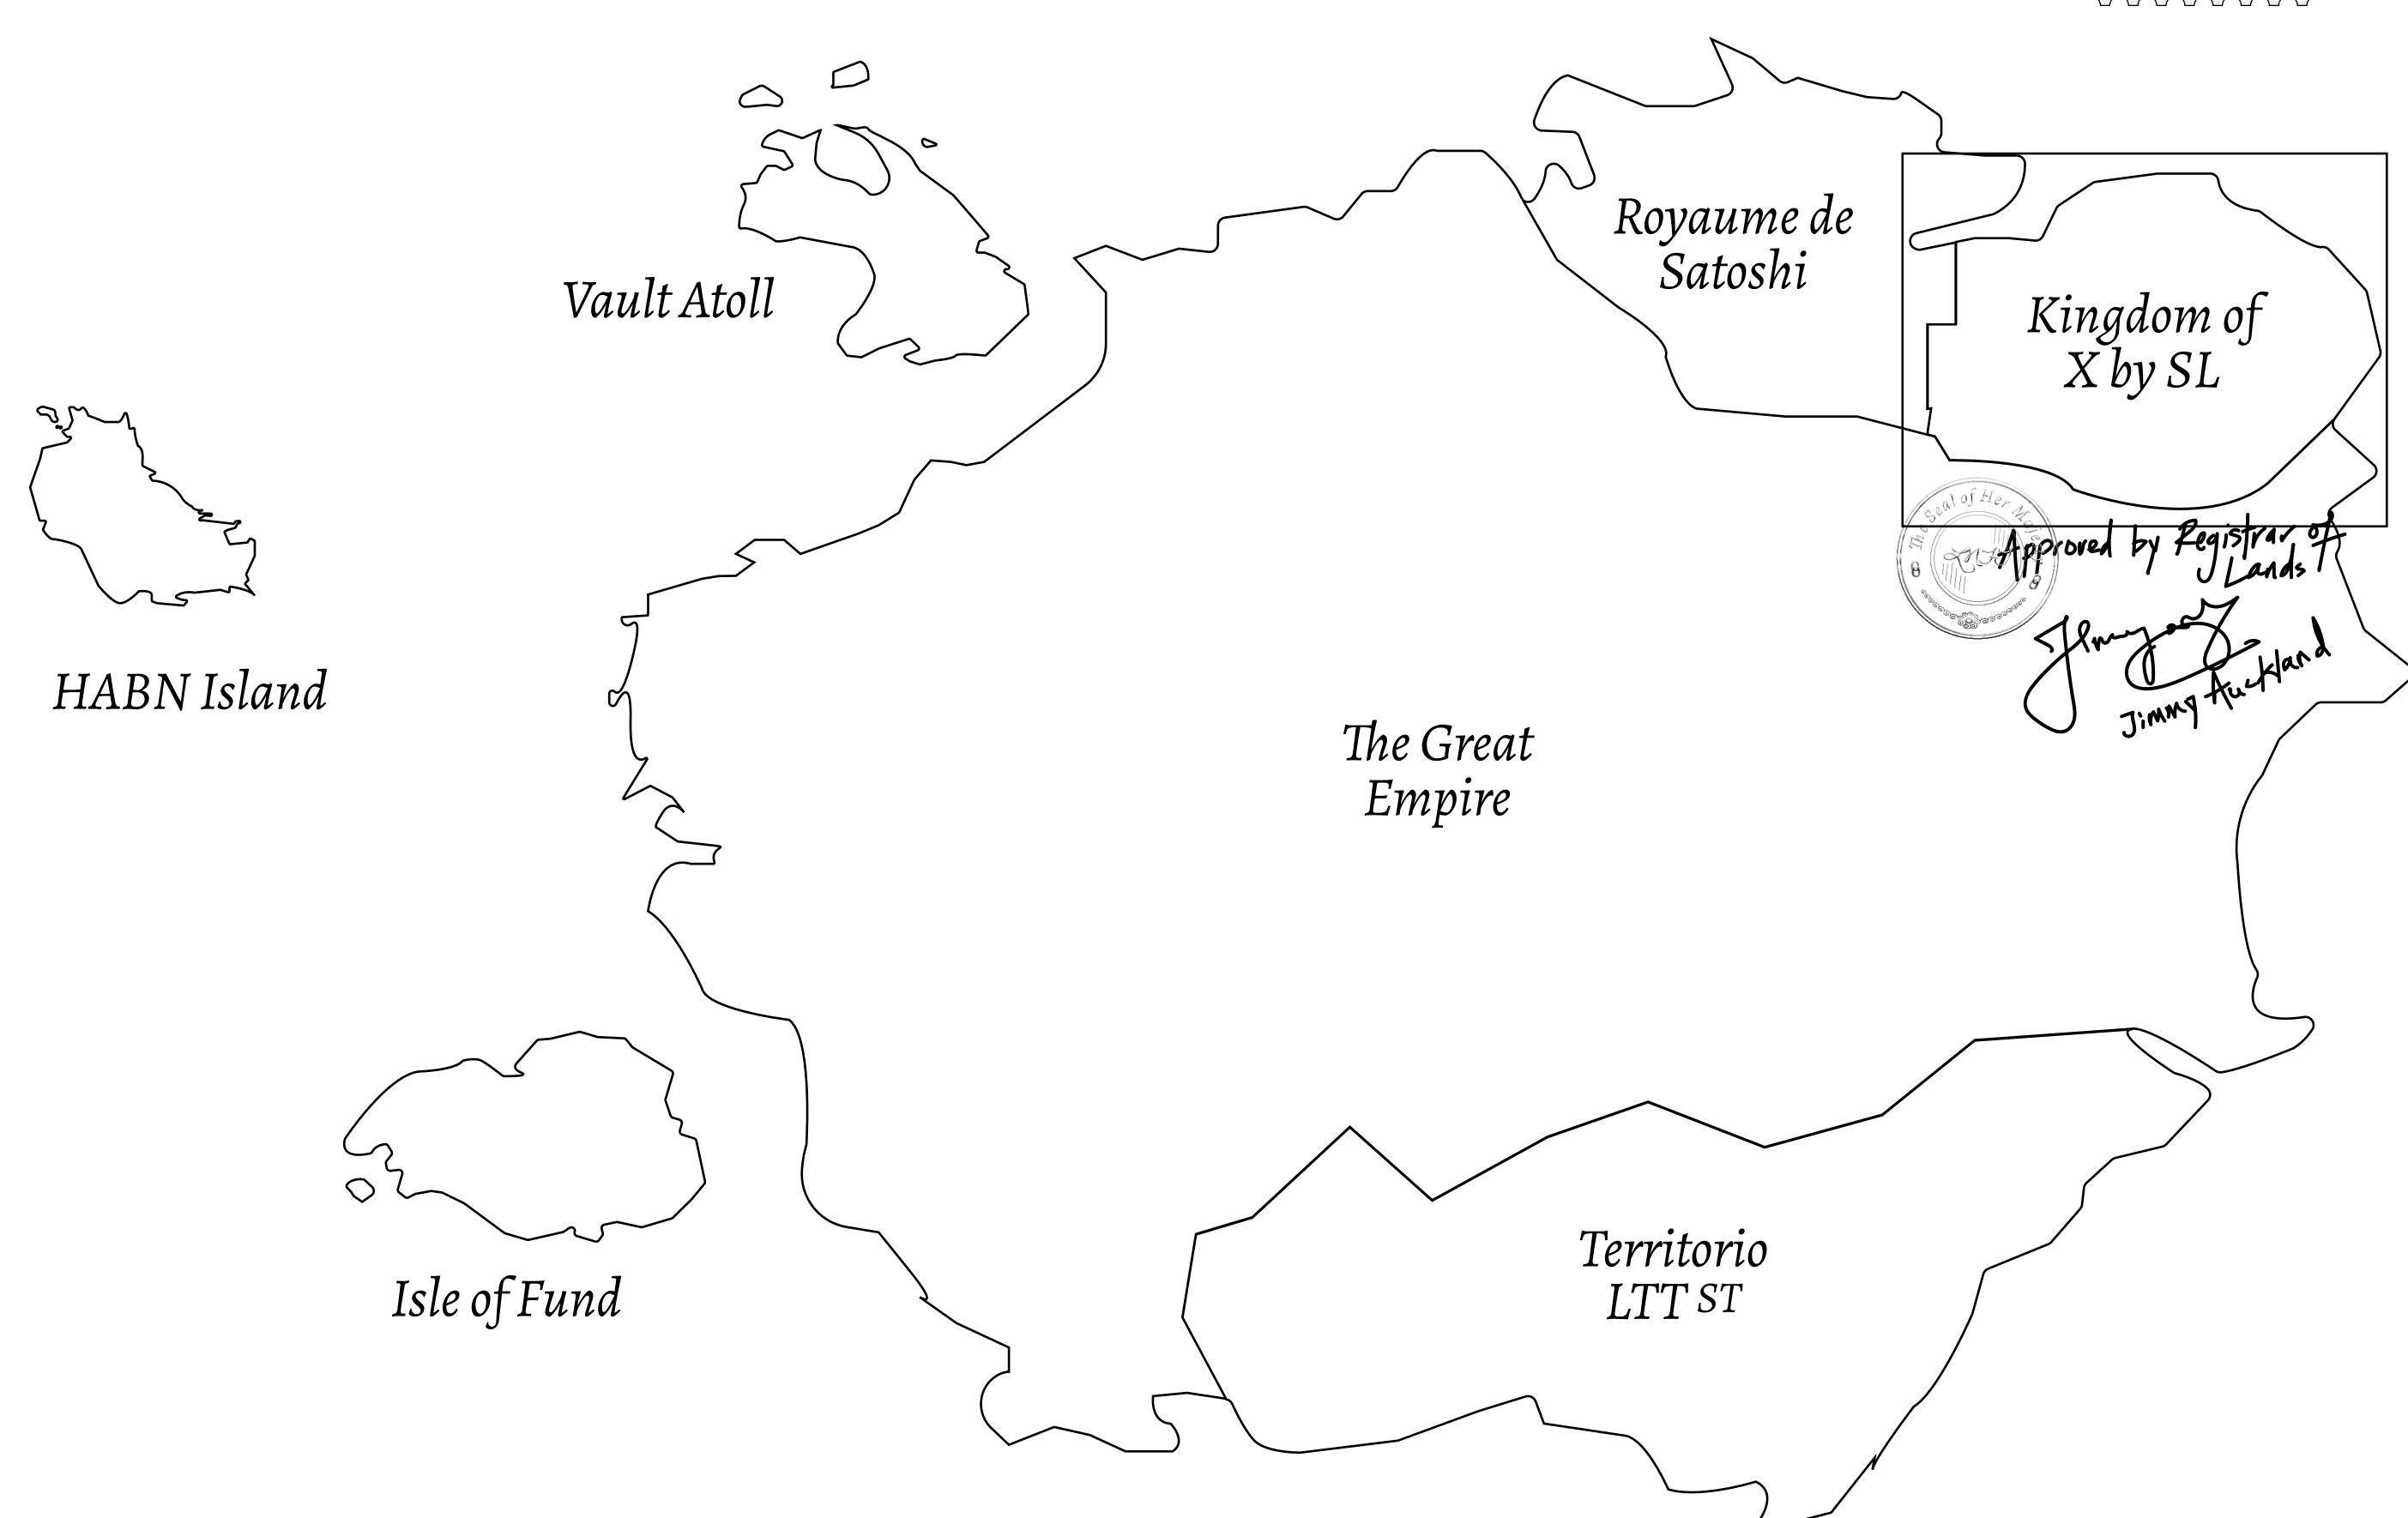

## GEOGRAPHY

COASTLINE
BORDERS
HIGHEST POINT
LOWEST POINT
PLOTS
SCALE

93.89 KM (58.34 MILES)

OCEAN, THE GREAT EMPIRE, SL

PEAK HERMES +7899 M

PORT OF EXCLUSIVITY 0 M

549

1:50000

## H.M. LNFT Land Registry

TITLE NUMBER

X535-221121

ADMINISTRATIVE AREA

KINGDOM OF X BY SL

ISSUED 22 November 2021

SCALE **1/50000** 

Type W-XBYSL: Share of 0.5% of all X by SL winning bid values based on number of NFT Stories minted