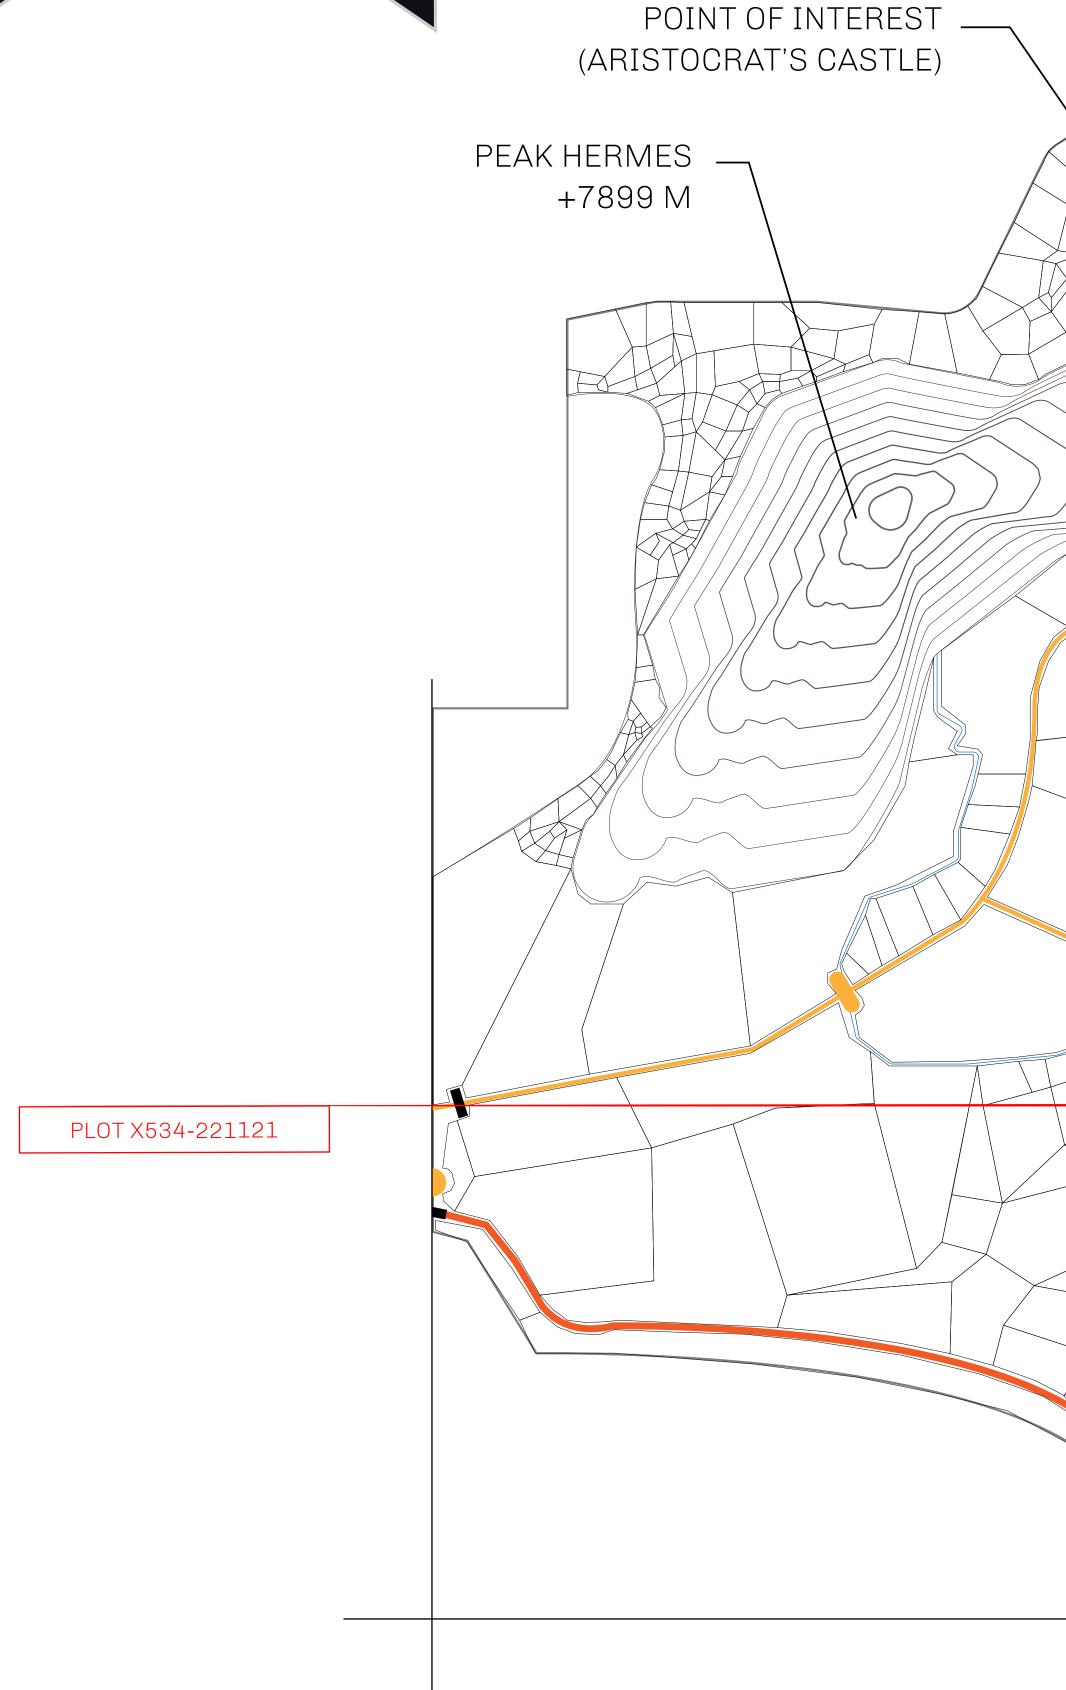

## LOOT NFT WORLD

HABN Island

 $\bigcirc$ 

Vault Atoll

Isle of Fund

The Great Empire

THE ARISTOCRATS GEOGRAPHY The richest state in Loot NFT World. Special tablets are used to COASTLINE 93.89 KM (58.34 MILES) conduct high value auctions at galas and special events. The OCEAN, THE GREAT EMPIRE, SL BORDERS aristocrats donate 7% of their earnings to the Stakers, a special HIGHEST POINT PEAK HERMES +7899 M group of people, from the Great Empire. Ever since the marriage LOWEST POINT PORT OF EXCLUSIVITY 0 M of the Sultan's daughter and the prince of X by SL, the Kingdom PLOTS 549 also donates 3% of its earnings to the Royaume De Satoshi. SCALE 1:50000 - HILL STATION X023 POINT OF INTEREST PORT OF (ARISTOCRAT'S CASTLE) EXCLUSIVITY +7899 M 副

## () | X h 2 '→

54

| y | TITLE NUMBER<br><b>X534-221121</b> |  |  |  |
|---|------------------------------------|--|--|--|
|   |                                    |  |  |  |