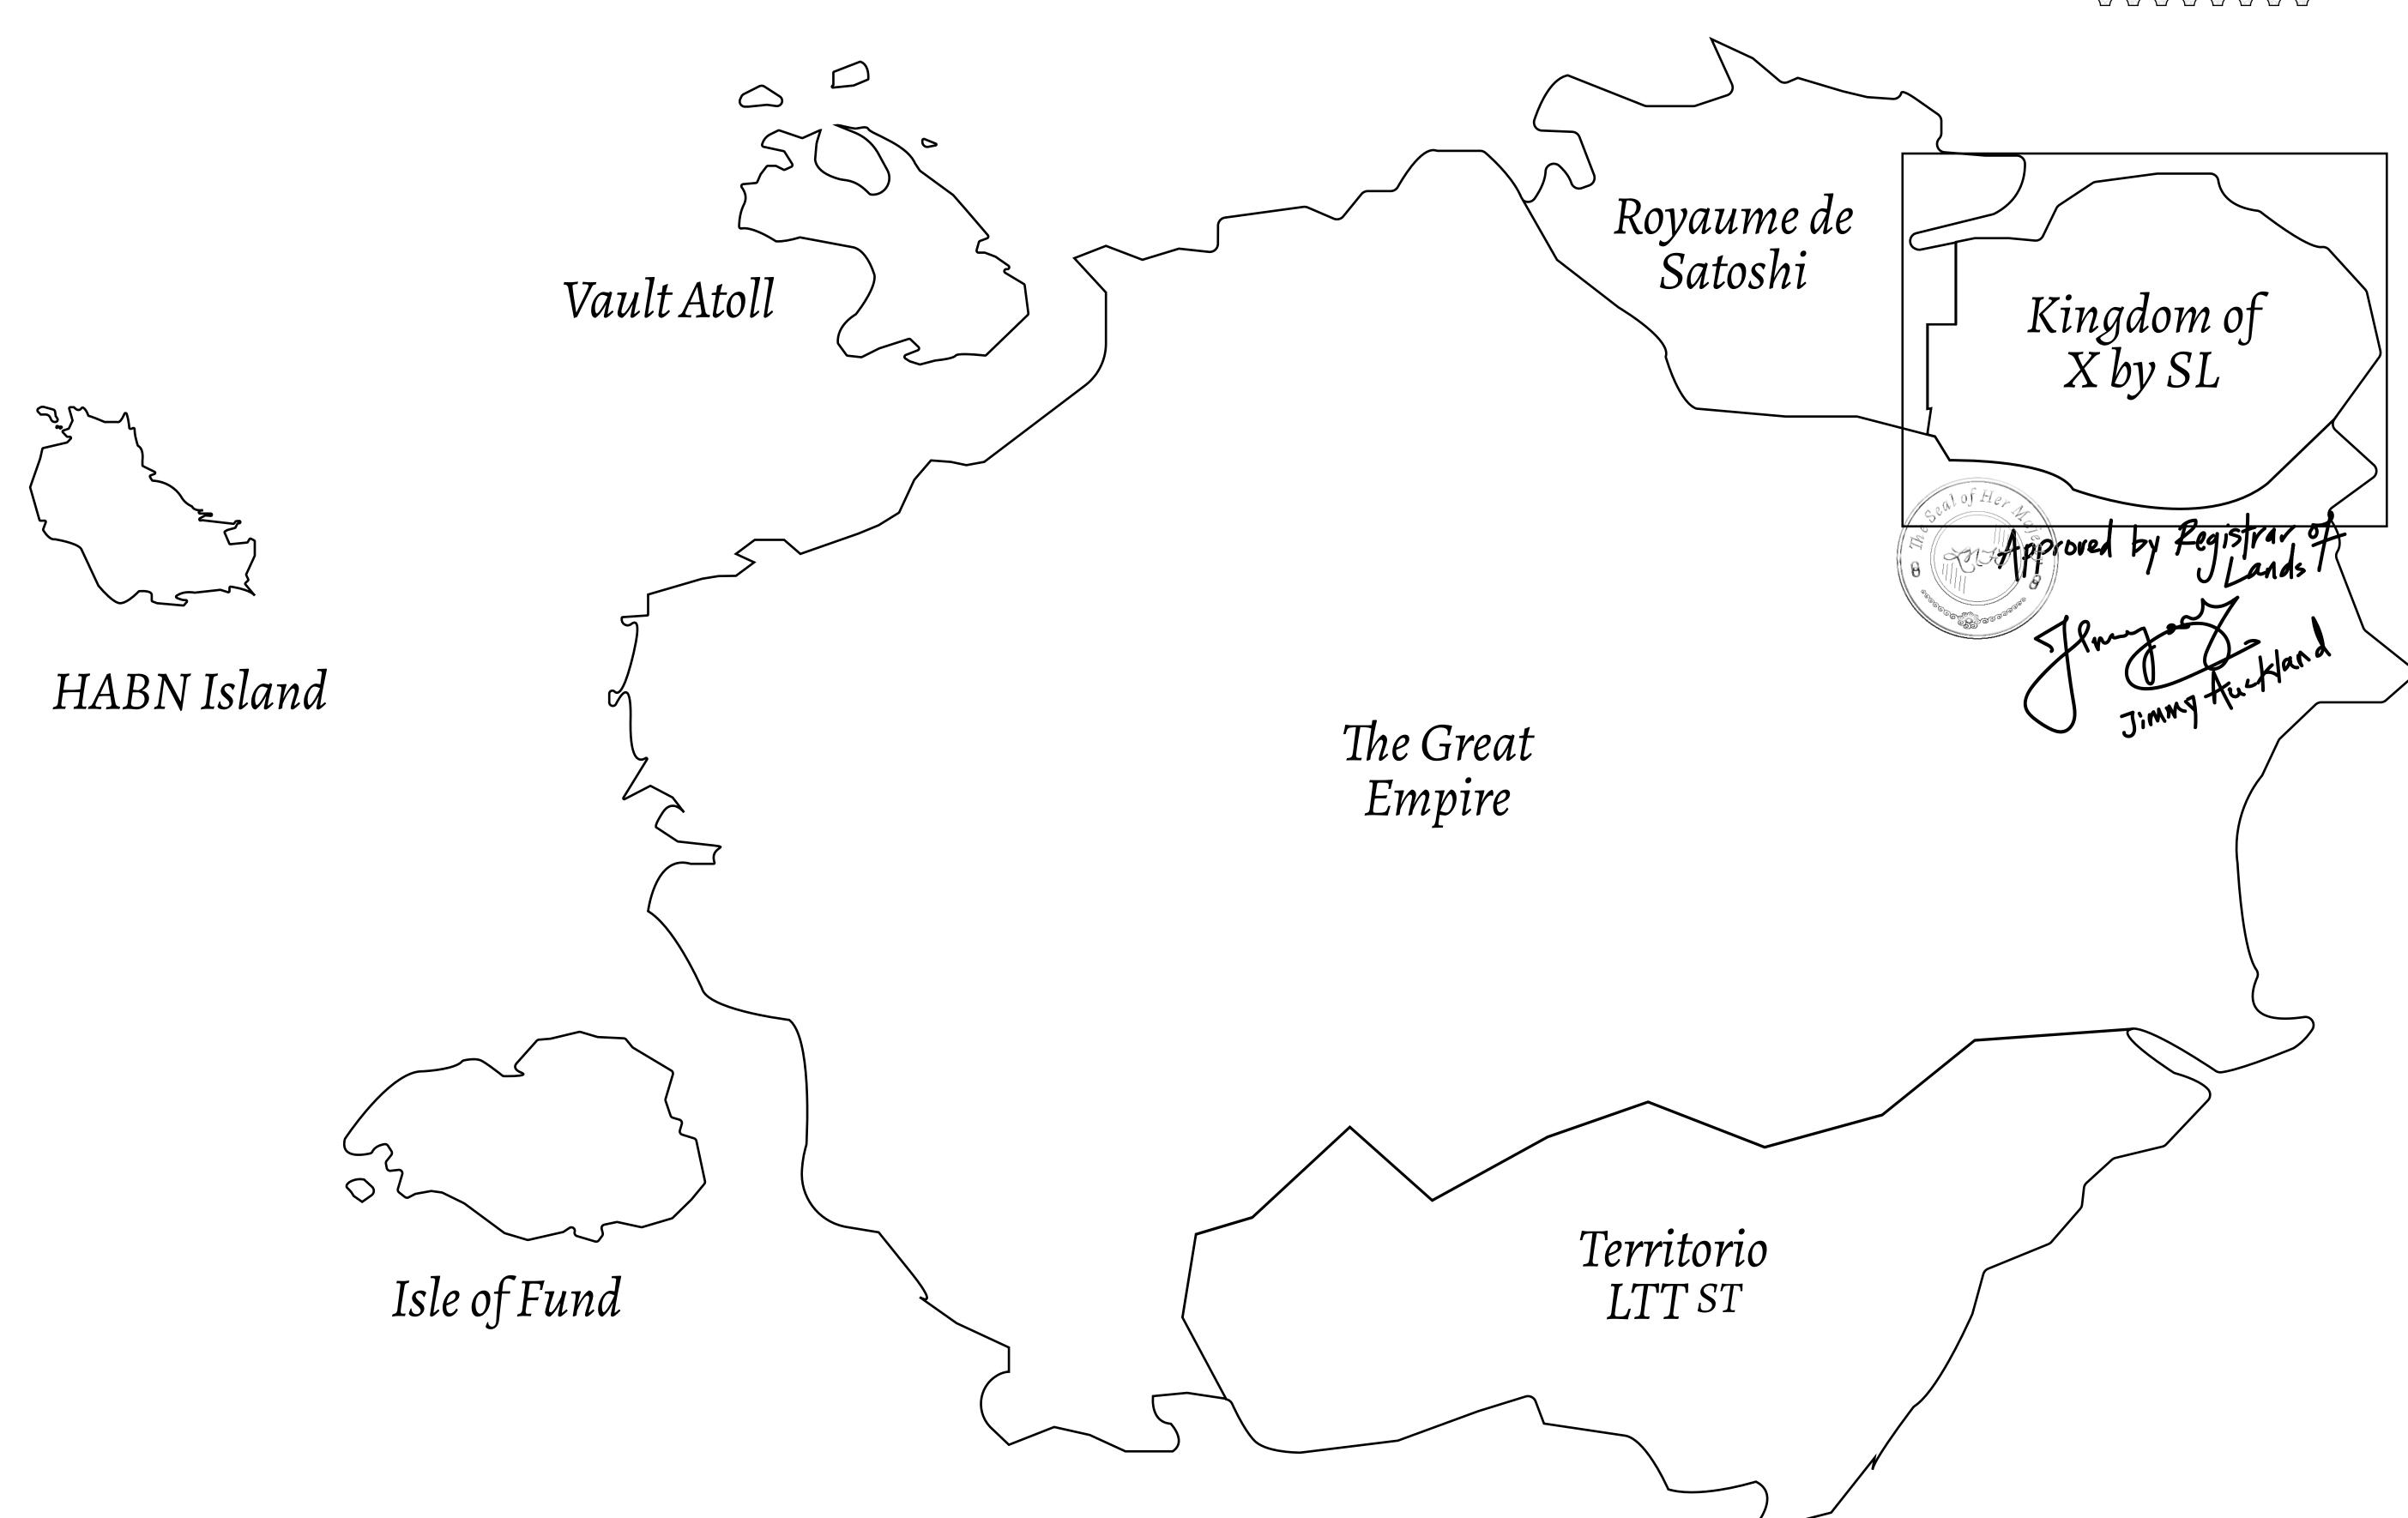

## GEOGRAPHY

COASTLINE
BORDERS
HIGHEST POINT
LOWEST POINT
PLOTS
SCALE

93.89 KM (58.34 MILES)

OCEAN, THE GREAT EMPIRE, SL

PEAK HERMES +7899 M

PORT OF EXCLUSIVITY 0 M

549

1:50000

## H.M. LNFT Land Registry

X532-221121

TITLE NUMBER

KINGDOM OF X BY SL

ISSUED 22 November 2021

SCALE **1/50000** 

OWNER ENTITLEMENT

Type W-XBYSL: Share of 0.5% of all X by SL winning bid values based on number of NFT Stories minted (rewarded in Credits); Automatic invite to X by SL; Mint 4 NFT Stories