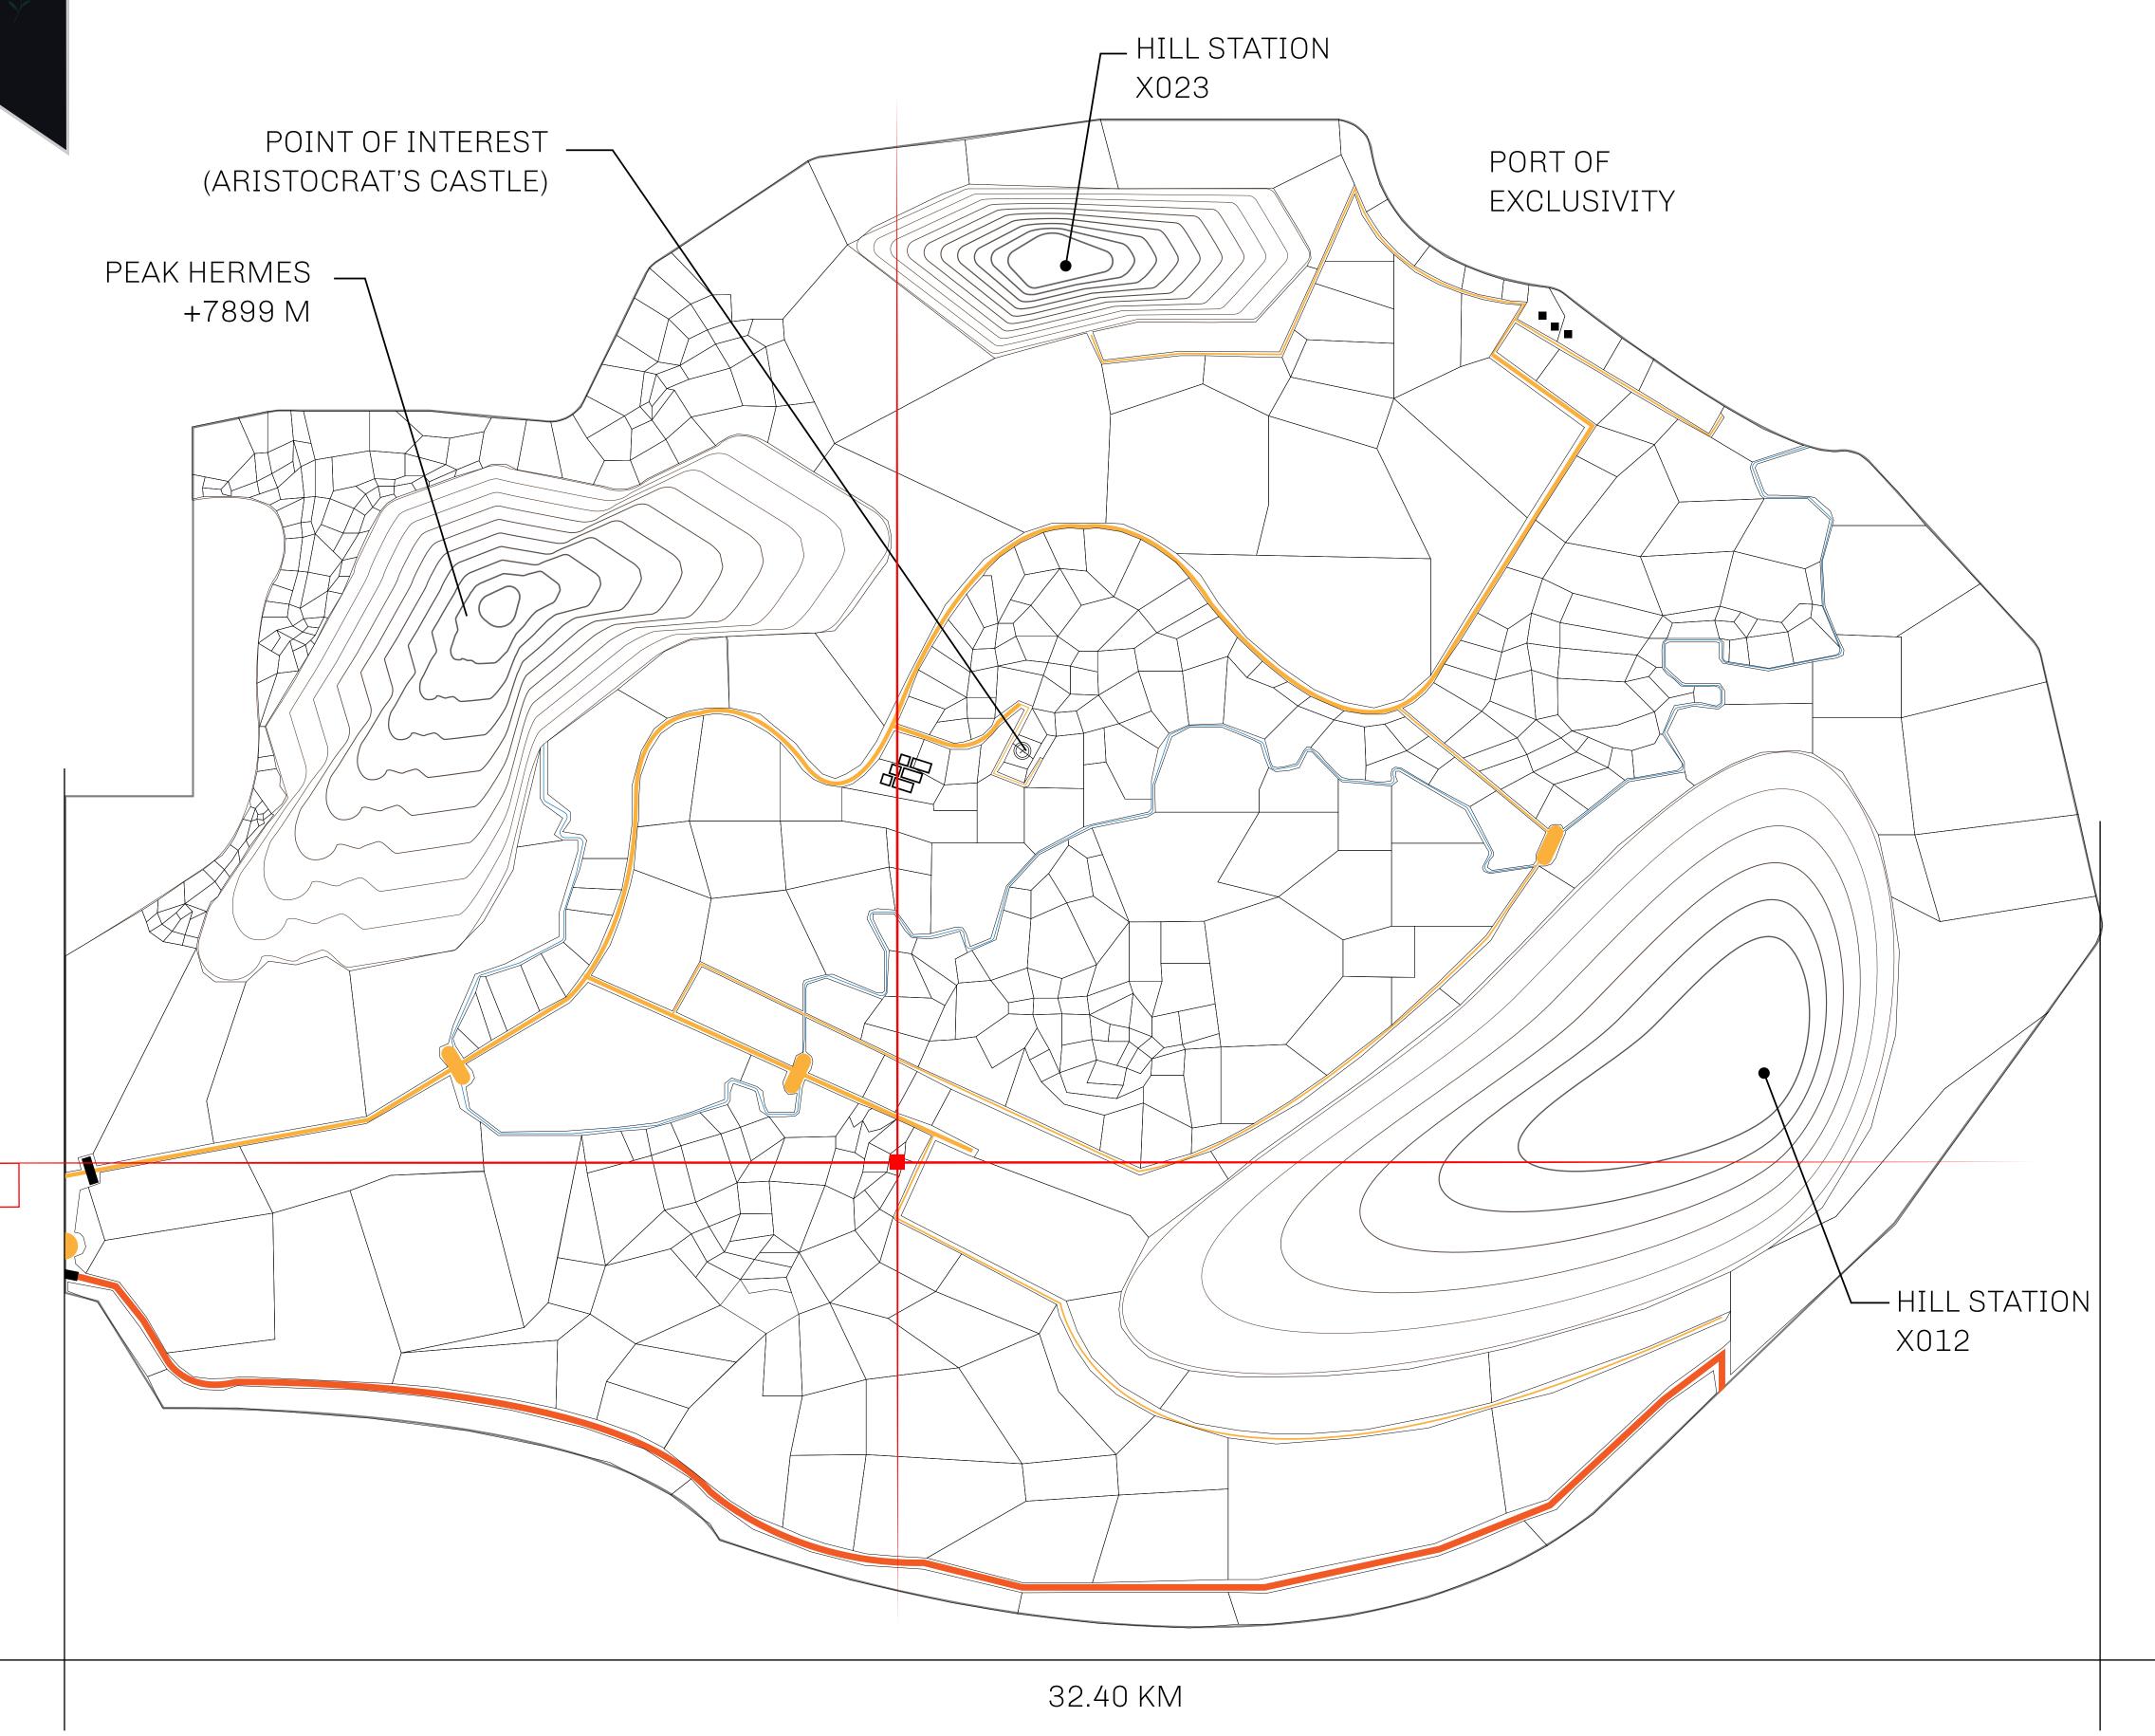

## GEOGRAPHY

COASTLINE
BORDERS
HIGHEST POINT
LOWEST POINT
PLOTS
SCALE

93.89 KM (58.34 MILES)

OCEAN, THE GREAT EMPIRE, SL

PEAK HERMES +7899 M

PORT OF EXCLUSIVITY 0 M

549

1:50000