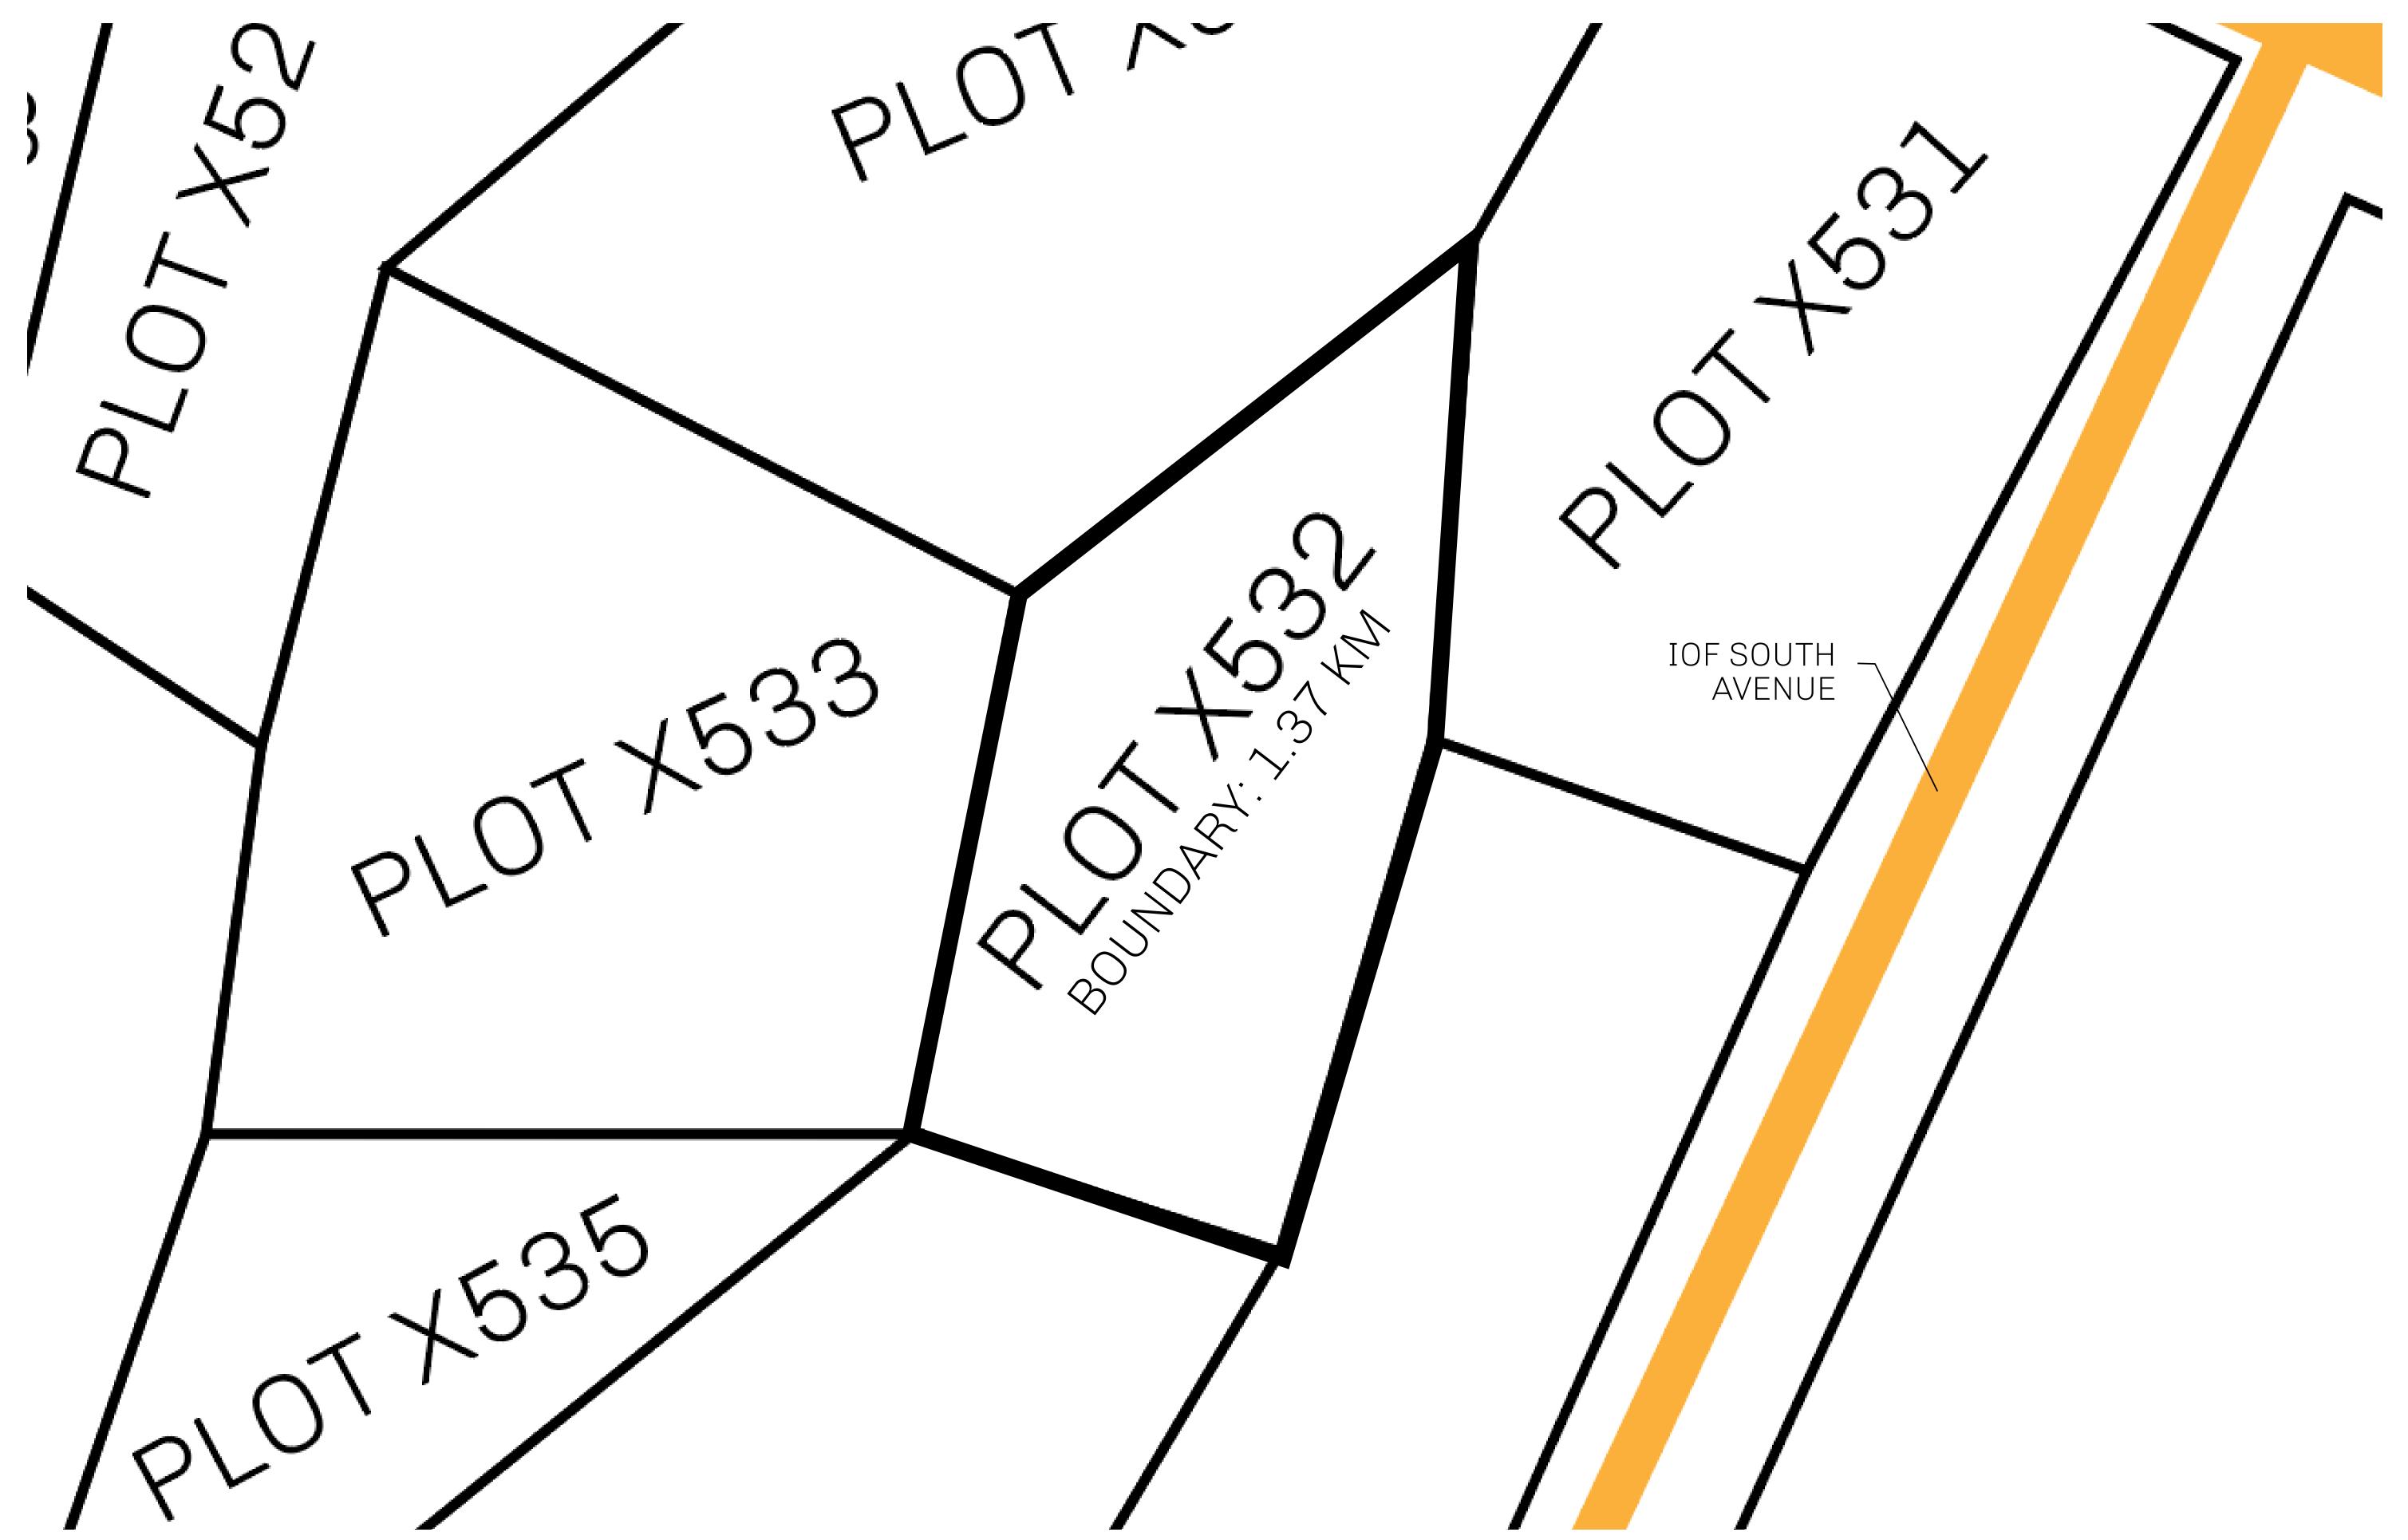

## LOOTNFT WORLD

PLOT X532-221121

## GEOGRAPHY

COASTLINE
BORDERS
HIGHEST POINT
LOWEST POINT
PLOTS
SCALE

93.89 KM (58.34 MILES)

OCEAN, THE GREAT EMPIRE, SL

PEAK HERMES +7899 M

PORT OF EXCLUSIVITY 0 M

549

1:50000

## H.M. LNFT Land Registry

X532-221121

TITLE NUMBER

KINGDOM OF X BY SL

ISSUED 22 November 2021

SCALE **1/50000** 

OWNER ENTITLEMENT

Type W-XBYSL: Share of 0.5% of all X by SL winning bid values based on number of NFT Stories minted (rewarded in Credits); Automatic invite to X by SL; Mint 4 NFT Stories