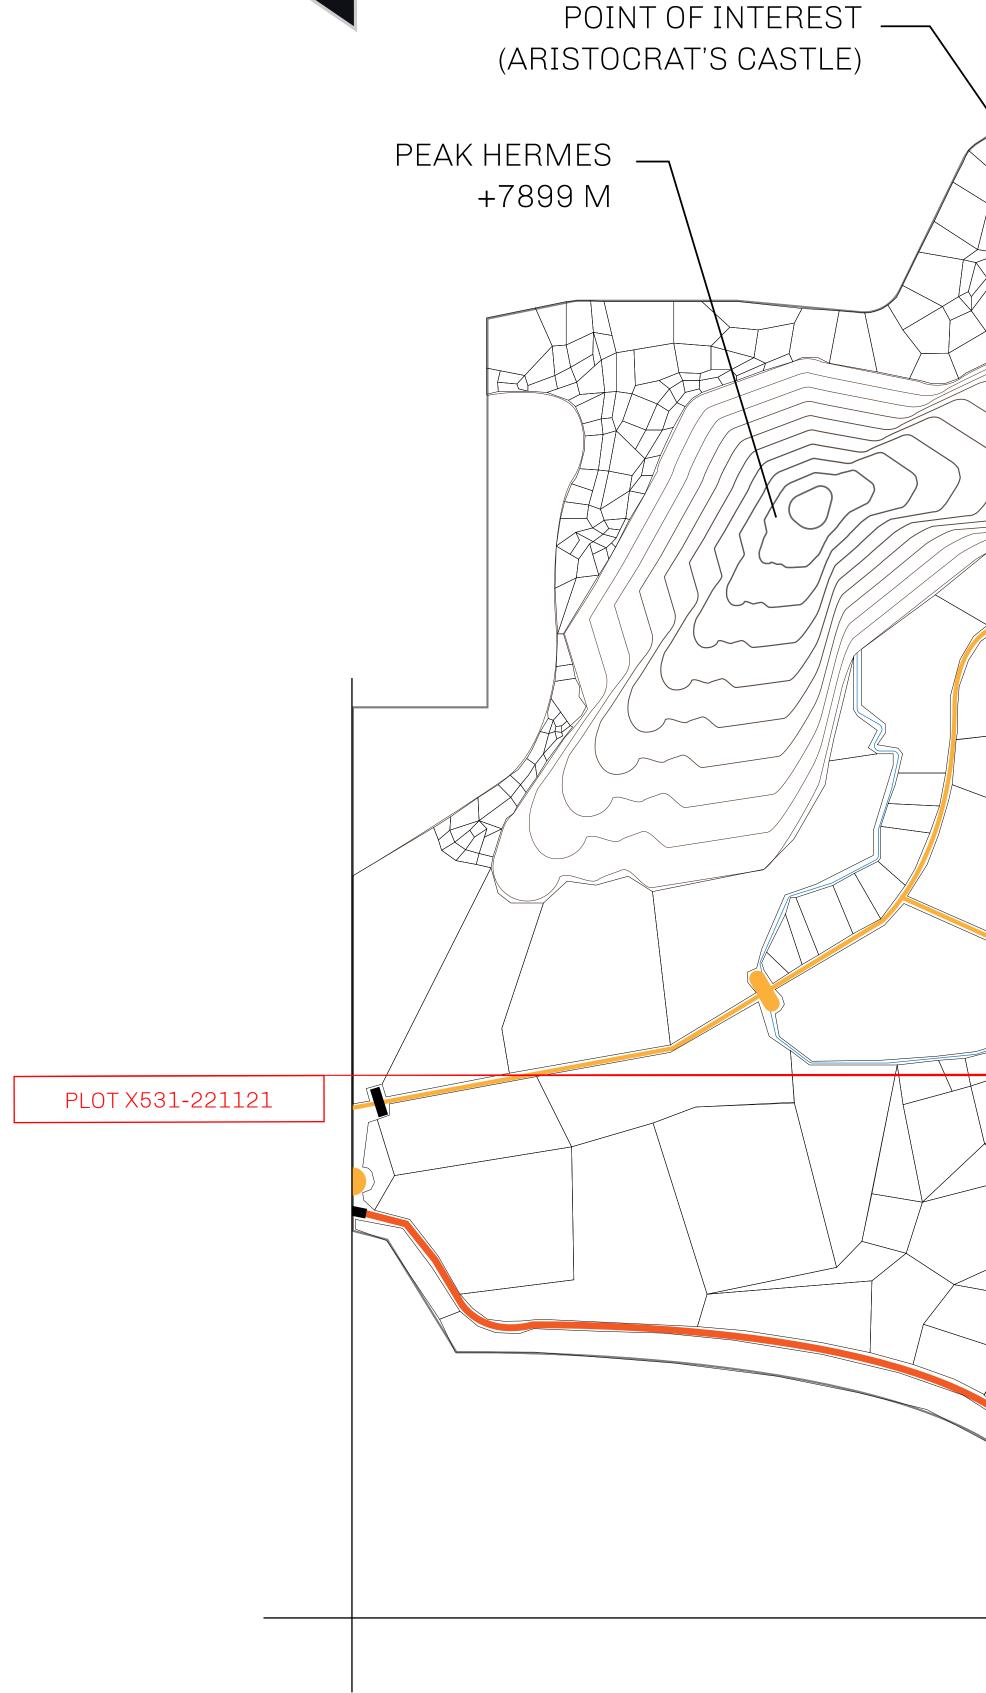

## LOOT NFT WORLD

HABN Island

 $\bigcirc$ 

Vault Atoll

Isle of Fund

The Great Empire

THE ARISTOCRATS GEOGRAPHY The richest state in Loot NFT World. Special tablets are used to COASTLINE 93.89 KM (58.34 MILES) conduct high value auctions at galas and special events. The OCEAN, THE GREAT EMPIRE, SL BORDERS aristocrats donate 7% of their earnings to the Stakers, a special HIGHEST POINT PEAK HERMES +7899 M group of people, from the Great Empire. Ever since the marriage LOWEST POINT PORT OF EXCLUSIVITY 0 M of the Sultan's daughter and the prince of X by SL, the Kingdom PLOTS 549 also donates 3% of its earnings to the Royaume De Satoshi. SCALE 1:50000 - HILL STATION X023 POINT OF INTEREST PORT OF (ARISTOCRAT'S CASTLE) EXCLUSIVITY +7899 M 

## H.M. LNFT Land Registry

ADMINISTRATIVE AREA

OWNER ENTITLEMENT

KINGDOM O

Type W-XBYS (rewarded in C

|                                    | TITLE NUMBER<br><b>X531-221121</b> |           |         |       |                 |
|------------------------------------|------------------------------------|-----------|---------|-------|-----------------|
| y                                  |                                    |           |         |       |                 |
| F X BY SL                          | ISSUED                             | 22 Novemb | er 2021 | Jo.J. | SCALE 1/50000   |
| SL: Share of 0.<br>Credits); Autor |                                    | <b>v</b>  | U       |       | on number of NF |
|                                    |                                    |           |         |       |                 |