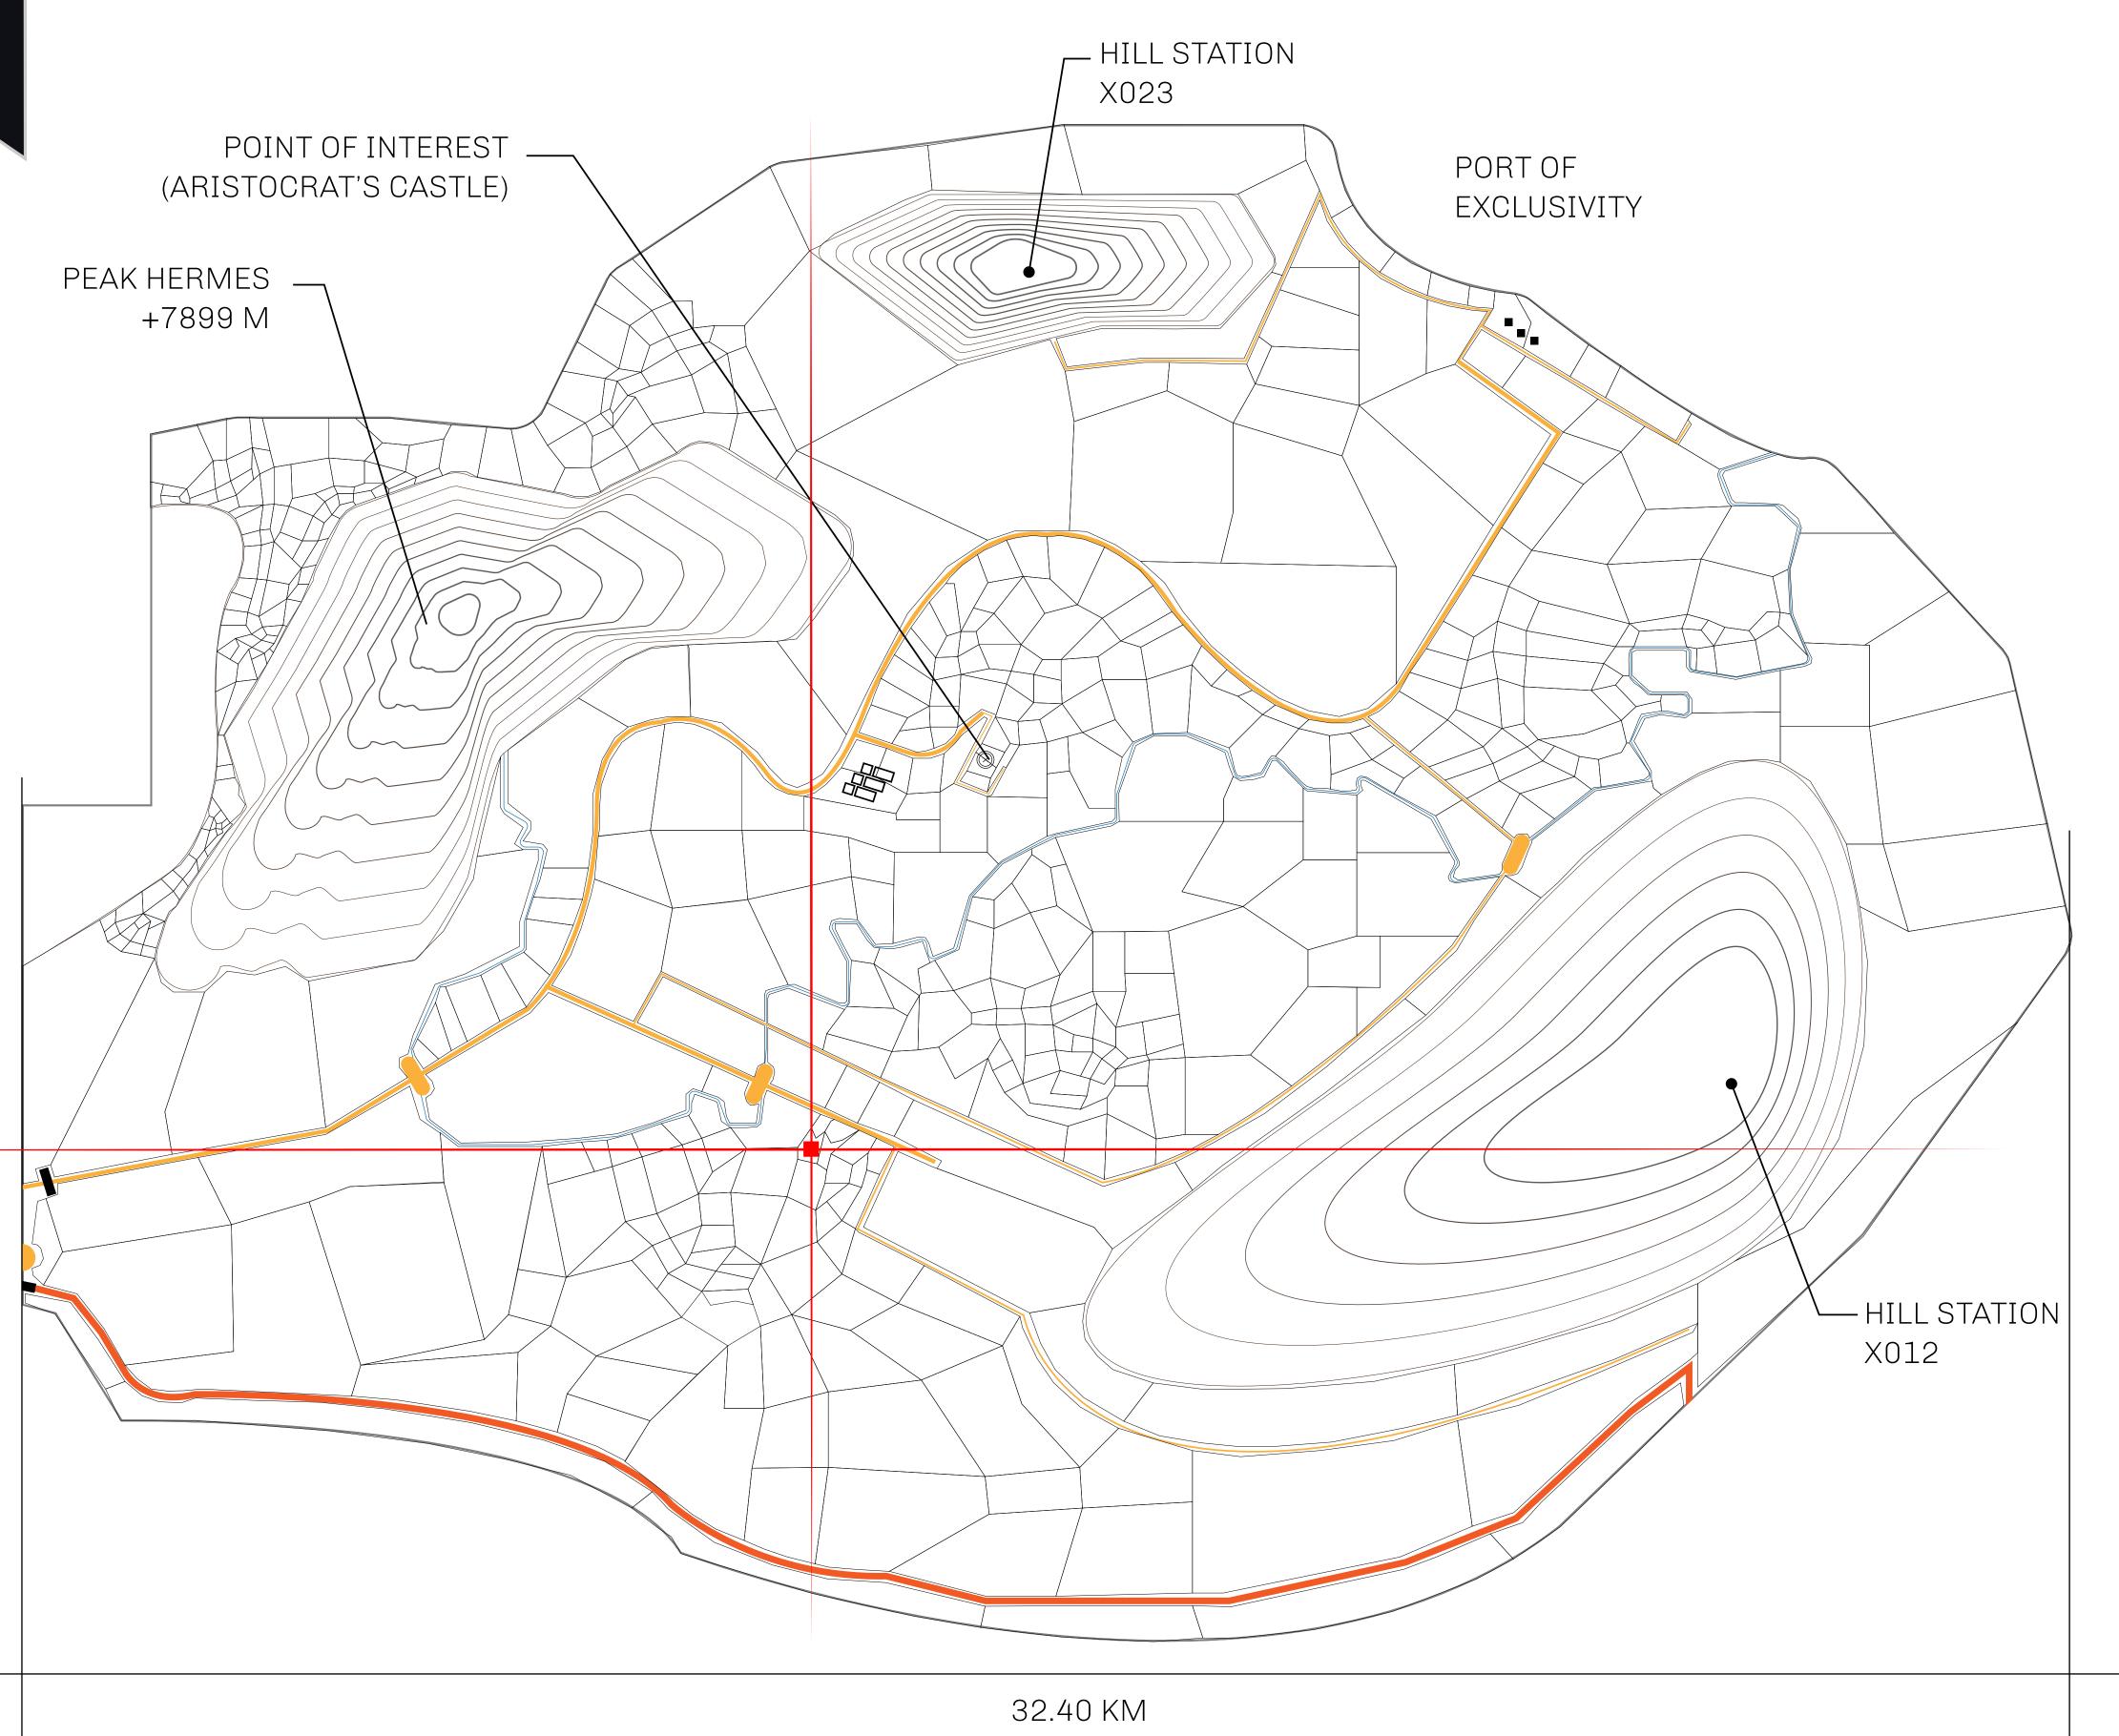

## GEOGRAPHY

COASTLINE
BORDERS
HIGHEST POINT
LOWEST POINT
PLOTS
SCALE

93.89 KM (58.34 MILES)

OCEAN, THE GREAT EMPIRE, SL

PEAK HERMES +7899 M

PORT OF EXCLUSIVITY 0 M

549

1:50000

## H.M. LNFT Land Registry

X528-221121

TITLE NUMBER

ISSUED 22 November 2021

SCALE **1/50000** 

OWNER ENTITLEMENT

ADMINISTRATIVE AREA

Type W-XBYSL: Share of 0.5% of all X by SL winning bid values based on number of NFT Stories minted

(rewarded in Credits); Automatic invite to X by SL; Mint 4 NFT Stories

PLOTX527

X BY SL

HIGHWAY

PLOT X528 BOUNDARY: 1.76 KM