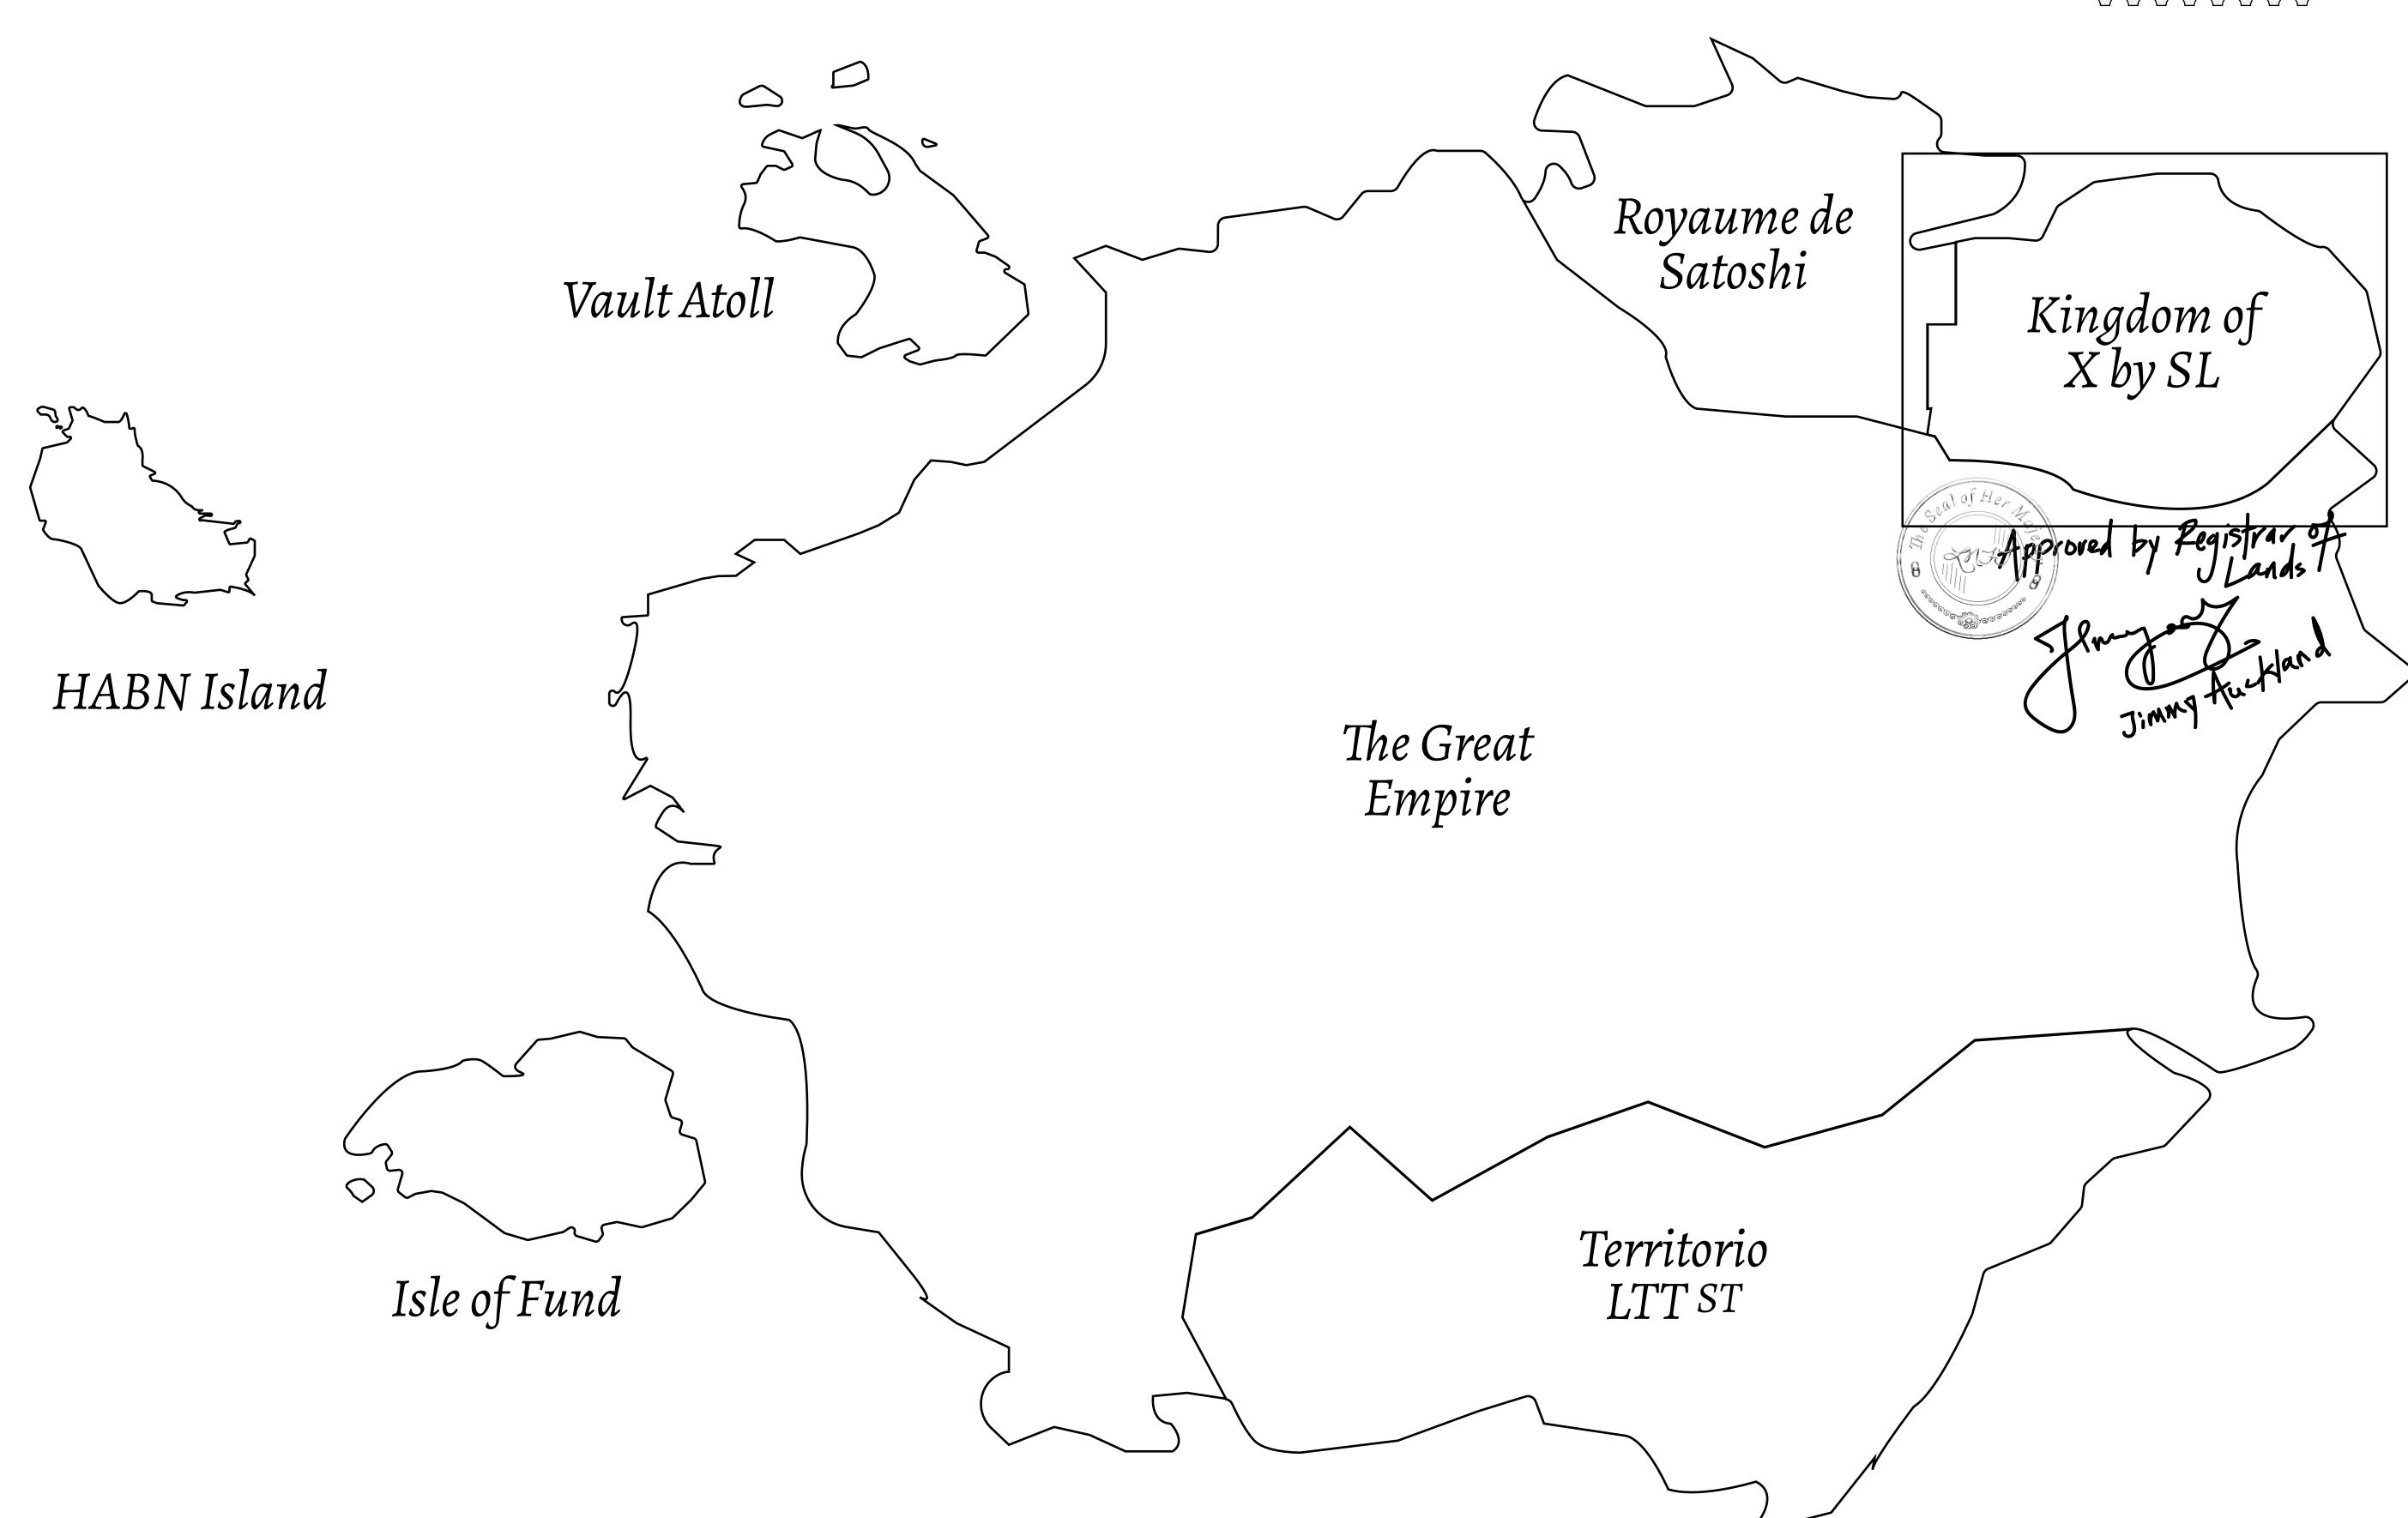

## THE ARISTOCRATS

The richest state in Loot NFT World. Special tablets are used to conduct high value auctions at galas and special events. The aristocrats donate 7% of their earnings to the Stakers, a special group of people, from the Great Empire. Ever since the marriage of the Sultan's daughter and the prince of X by SL, the Kingdom also donates 3% of its earnings to the Royaume De Satoshi.

## GEOGRAPHY

COASTLINE
BORDERS
HIGHEST POINT
LOWEST POINT
PLOTS
SCALE

93.89 KM (58.34 MILES)

OCEAN, THE GREAT EMPIRE, SL

PEAK HERMES +7899 M

PORT OF EXCLUSIVITY 0 M

549

1:50000

## H.M. LNFT Land Registry

X528-221121

TITLE NUMBER

ISSUED 22 November 2021

SCALE **1/50000** 

OWNER ENTITLEMENT

ADMINISTRATIVE AREA

Type W-XBYSL: Share of 0.5% of all X by SL winning bid values based on number of NFT Stories minted

(rewarded in Credits); Automatic invite to X by SL; Mint 4 NFT Stories

PLOTX527

X BY SL

HIGHWAY

PLOT X528 BOUNDARY: 1.76 KM