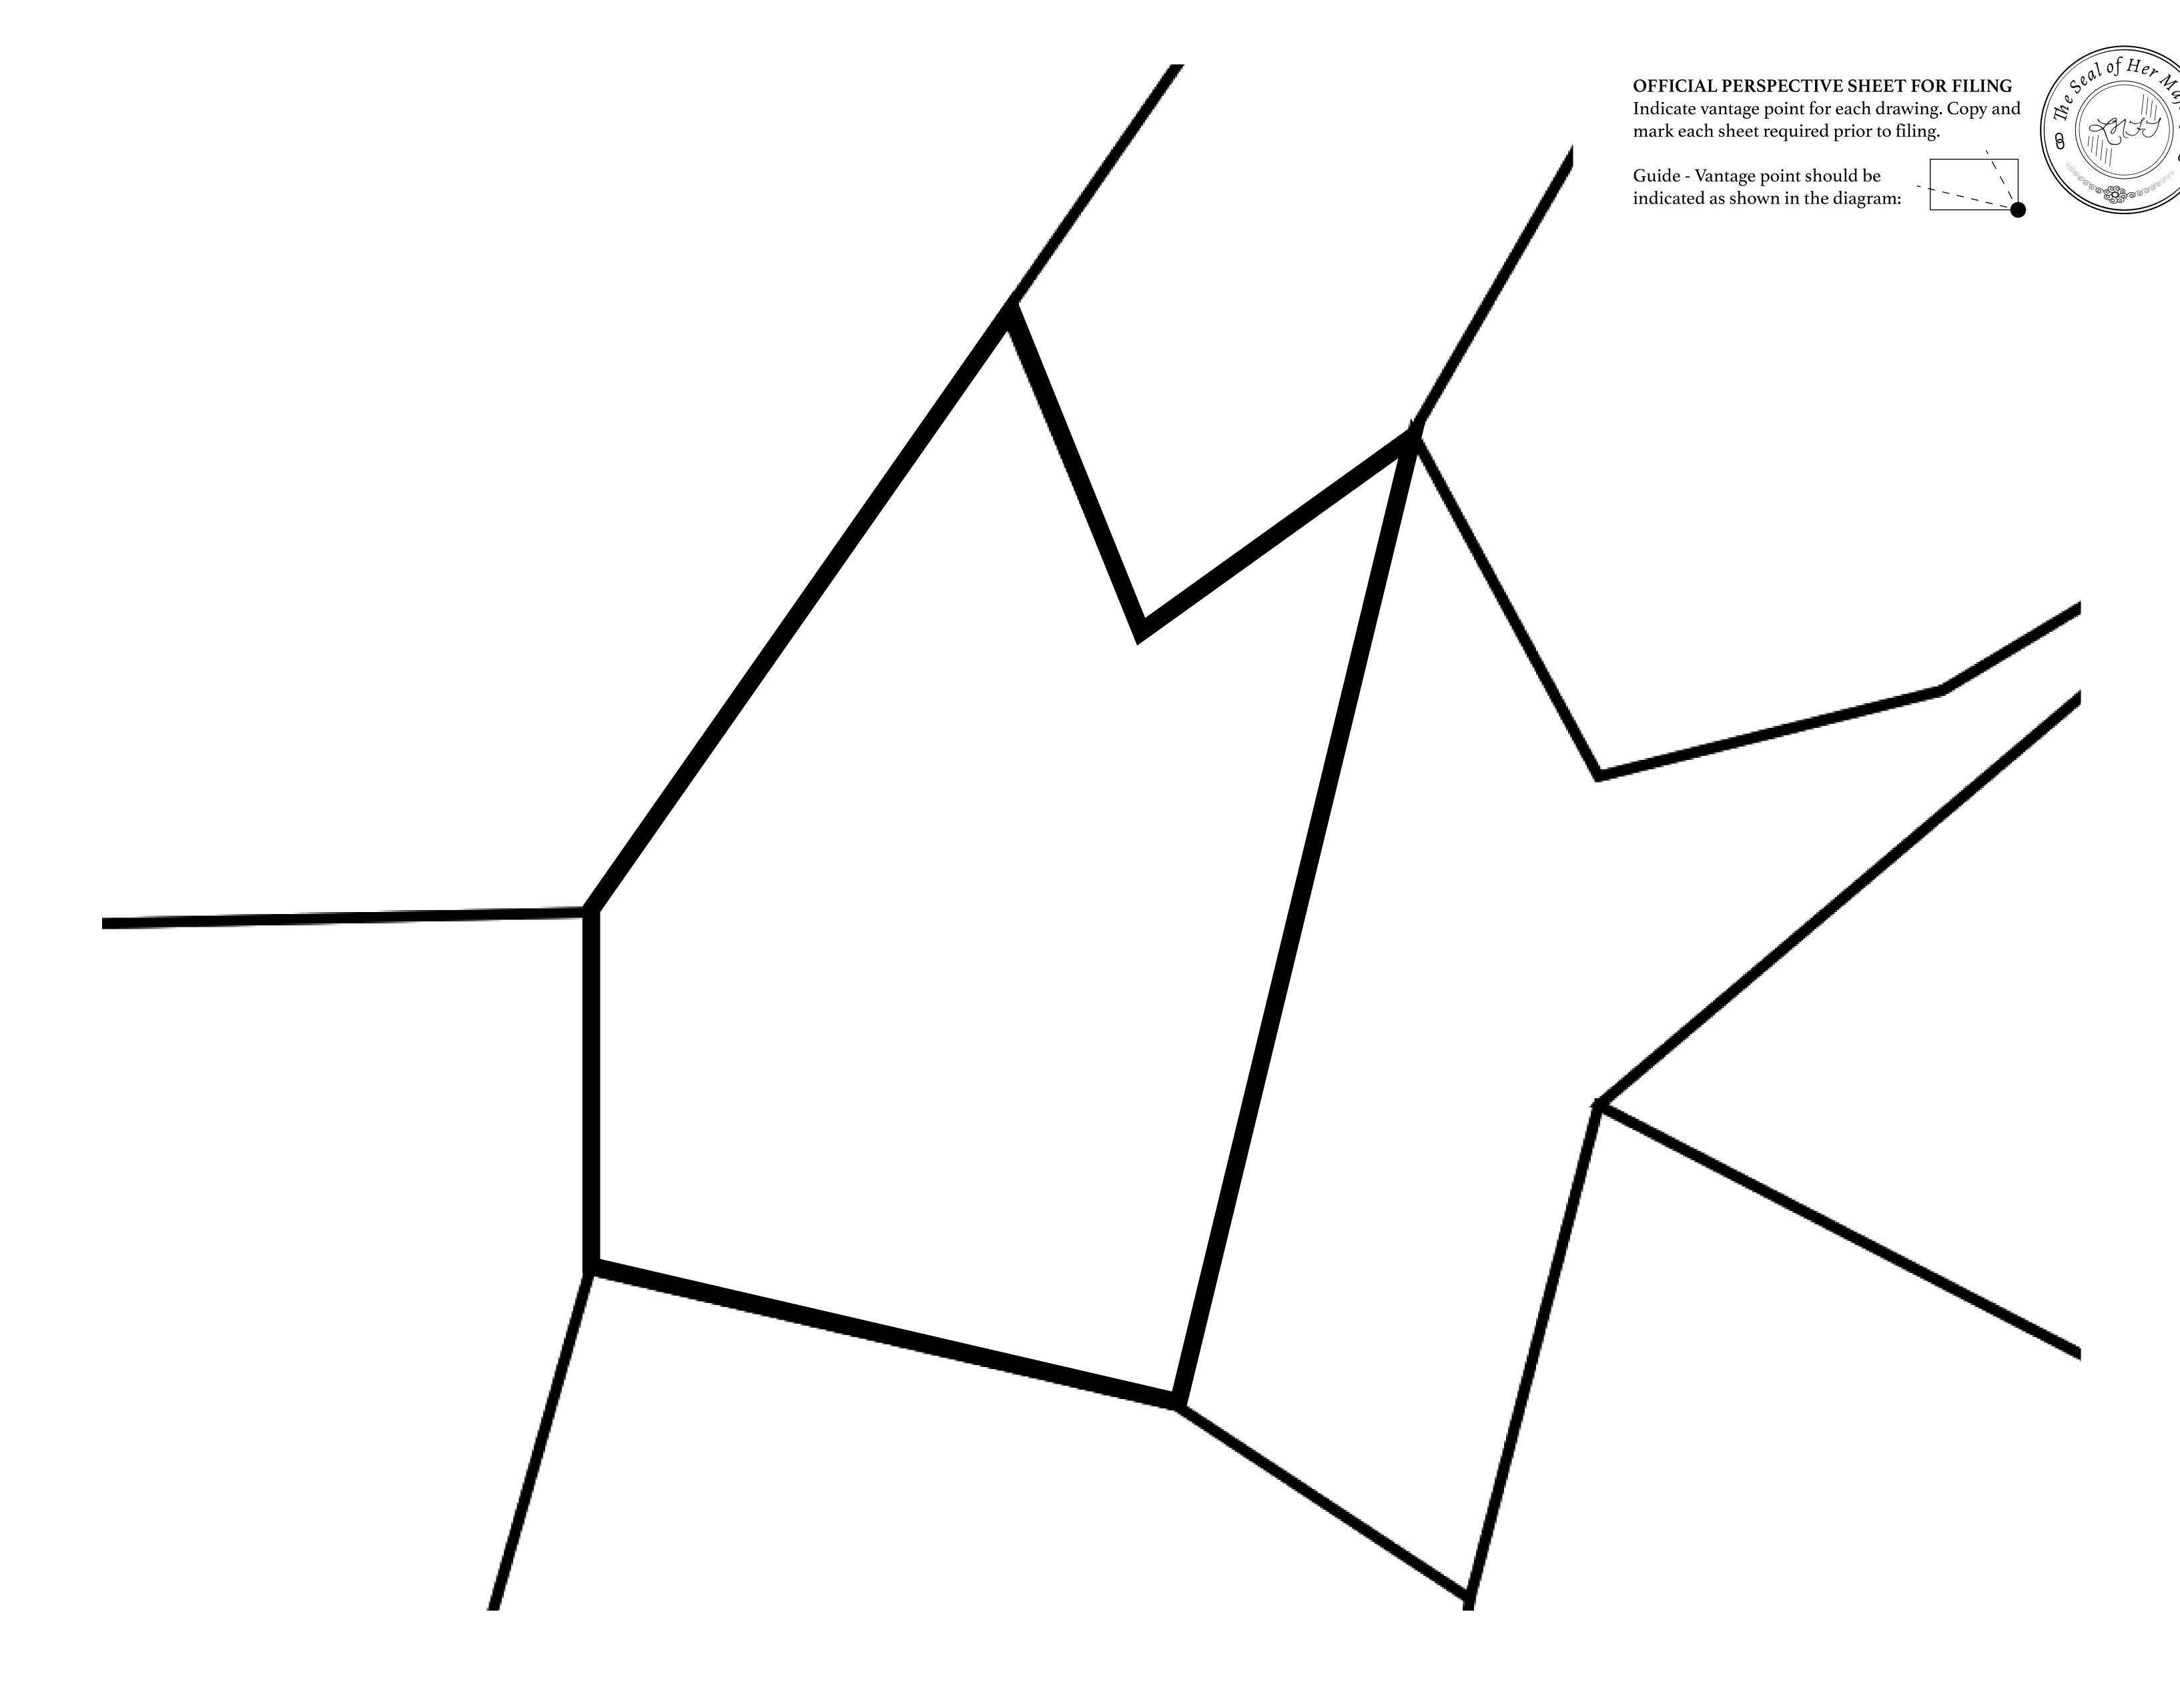

## GEOGRAPHY

COASTLINE
BORDERS
HIGHEST POINT
LOWEST POINT
PLOTS
SCALE

93.89 KM (58.34 MILES)

OCEAN, THE GREAT EMPIRE, SL

PEAK HERMES +7899 M

PORT OF EXCLUSIVITY 0 M

549

1:50000

## H.M. LNFT Land Registry

X528-221121

TITLE NUMBER

ISSUED 22 November 2021

SCALE **1/50000** 

OWNER ENTITLEMENT

ADMINISTRATIVE AREA

Type W-XBYSL: Share of 0.5% of all X by SL winning bid values based on number of NFT Stories minted

(rewarded in Credits); Automatic invite to X by SL; Mint 4 NFT Stories

PLOTX527

X BY SL

HIGHWAY

PLOT X528 BOUNDARY: 1.76 KM