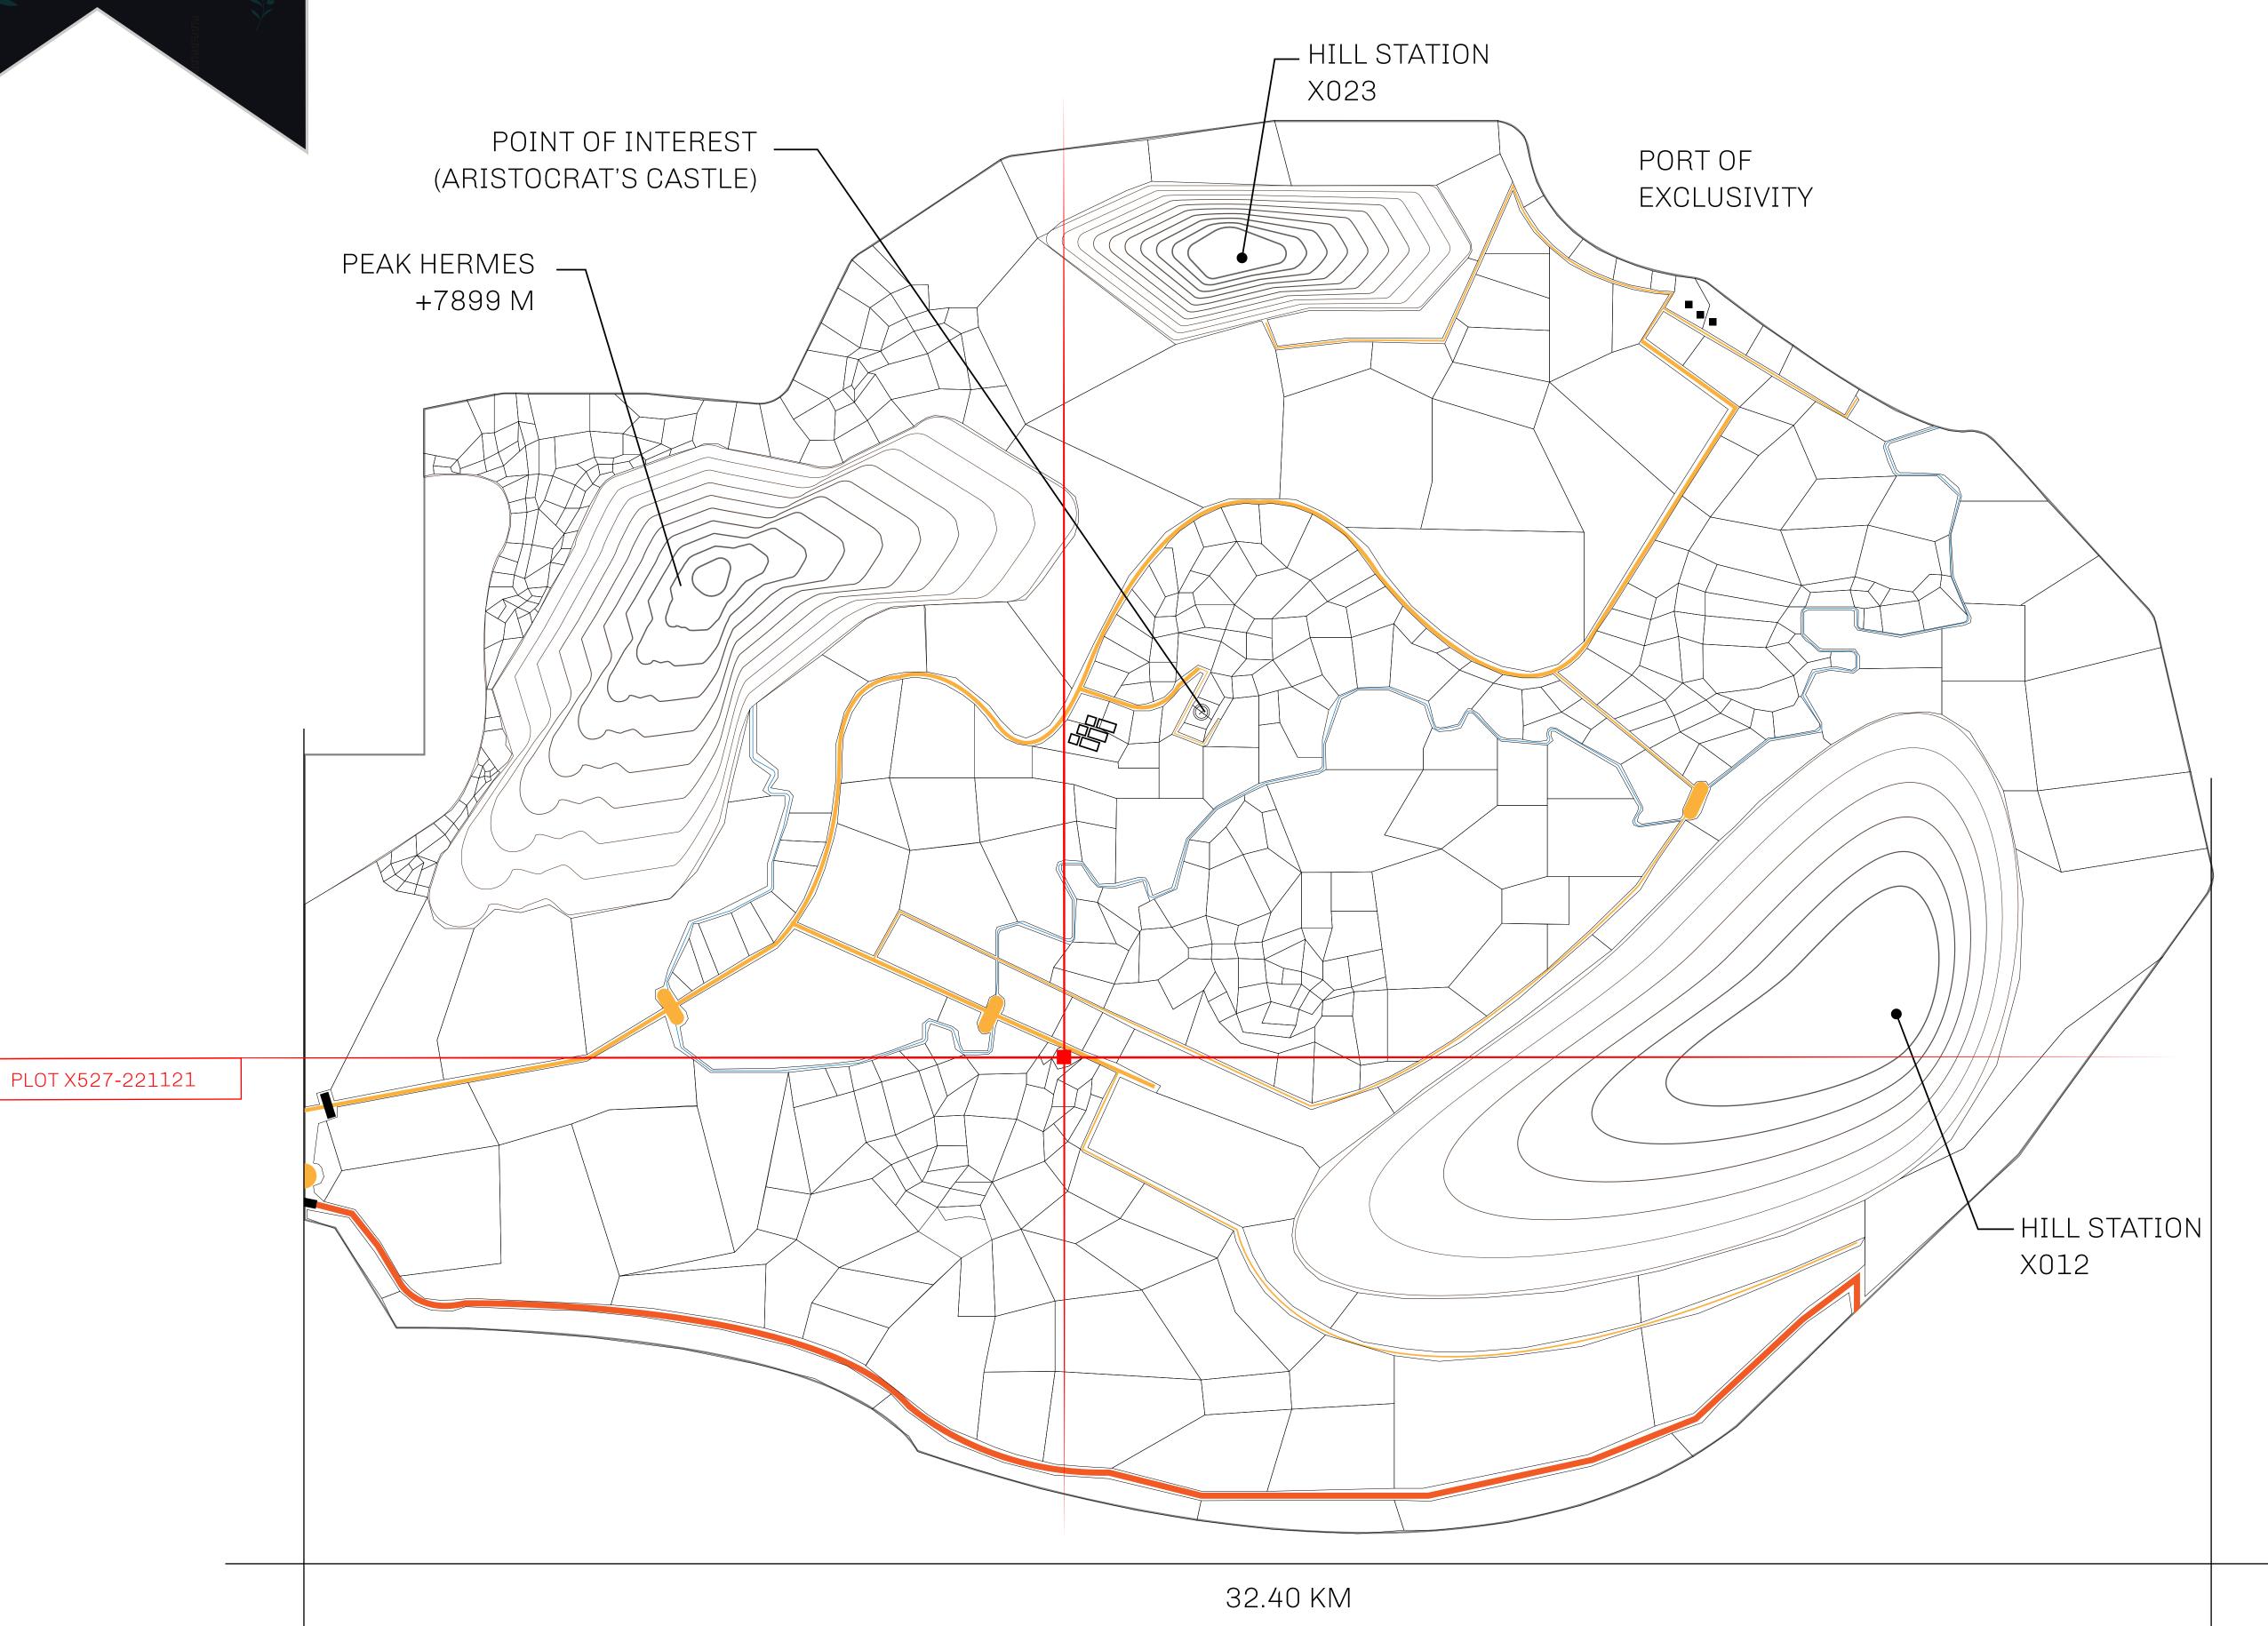

## GEOGRAPHY

COASTLINE
BORDERS
HIGHEST POINT
LOWEST POINT
PLOTS
SCALE

93.89 KM (58.34 MILES)

OCEAN, THE GREAT EMPIRE, SL

PEAK HERMES +7899 M

PORT OF EXCLUSIVITY 0 M

549

1:50000

## H.M. LNFT Land Registry

X527-221121

TITLE NUMBER

ADMINISTRATIVE AREA

KINGDOM OF X BY SL

ISSUED 22 November 2021

SCALE **1/50000** 

Type W-XBYSL: Share of 0.5% of all X by SL winning bid values based on number of NFT Stories minted (rewarded in Credits); Automatic invite to X by SL; Mint 4 NFT Stories