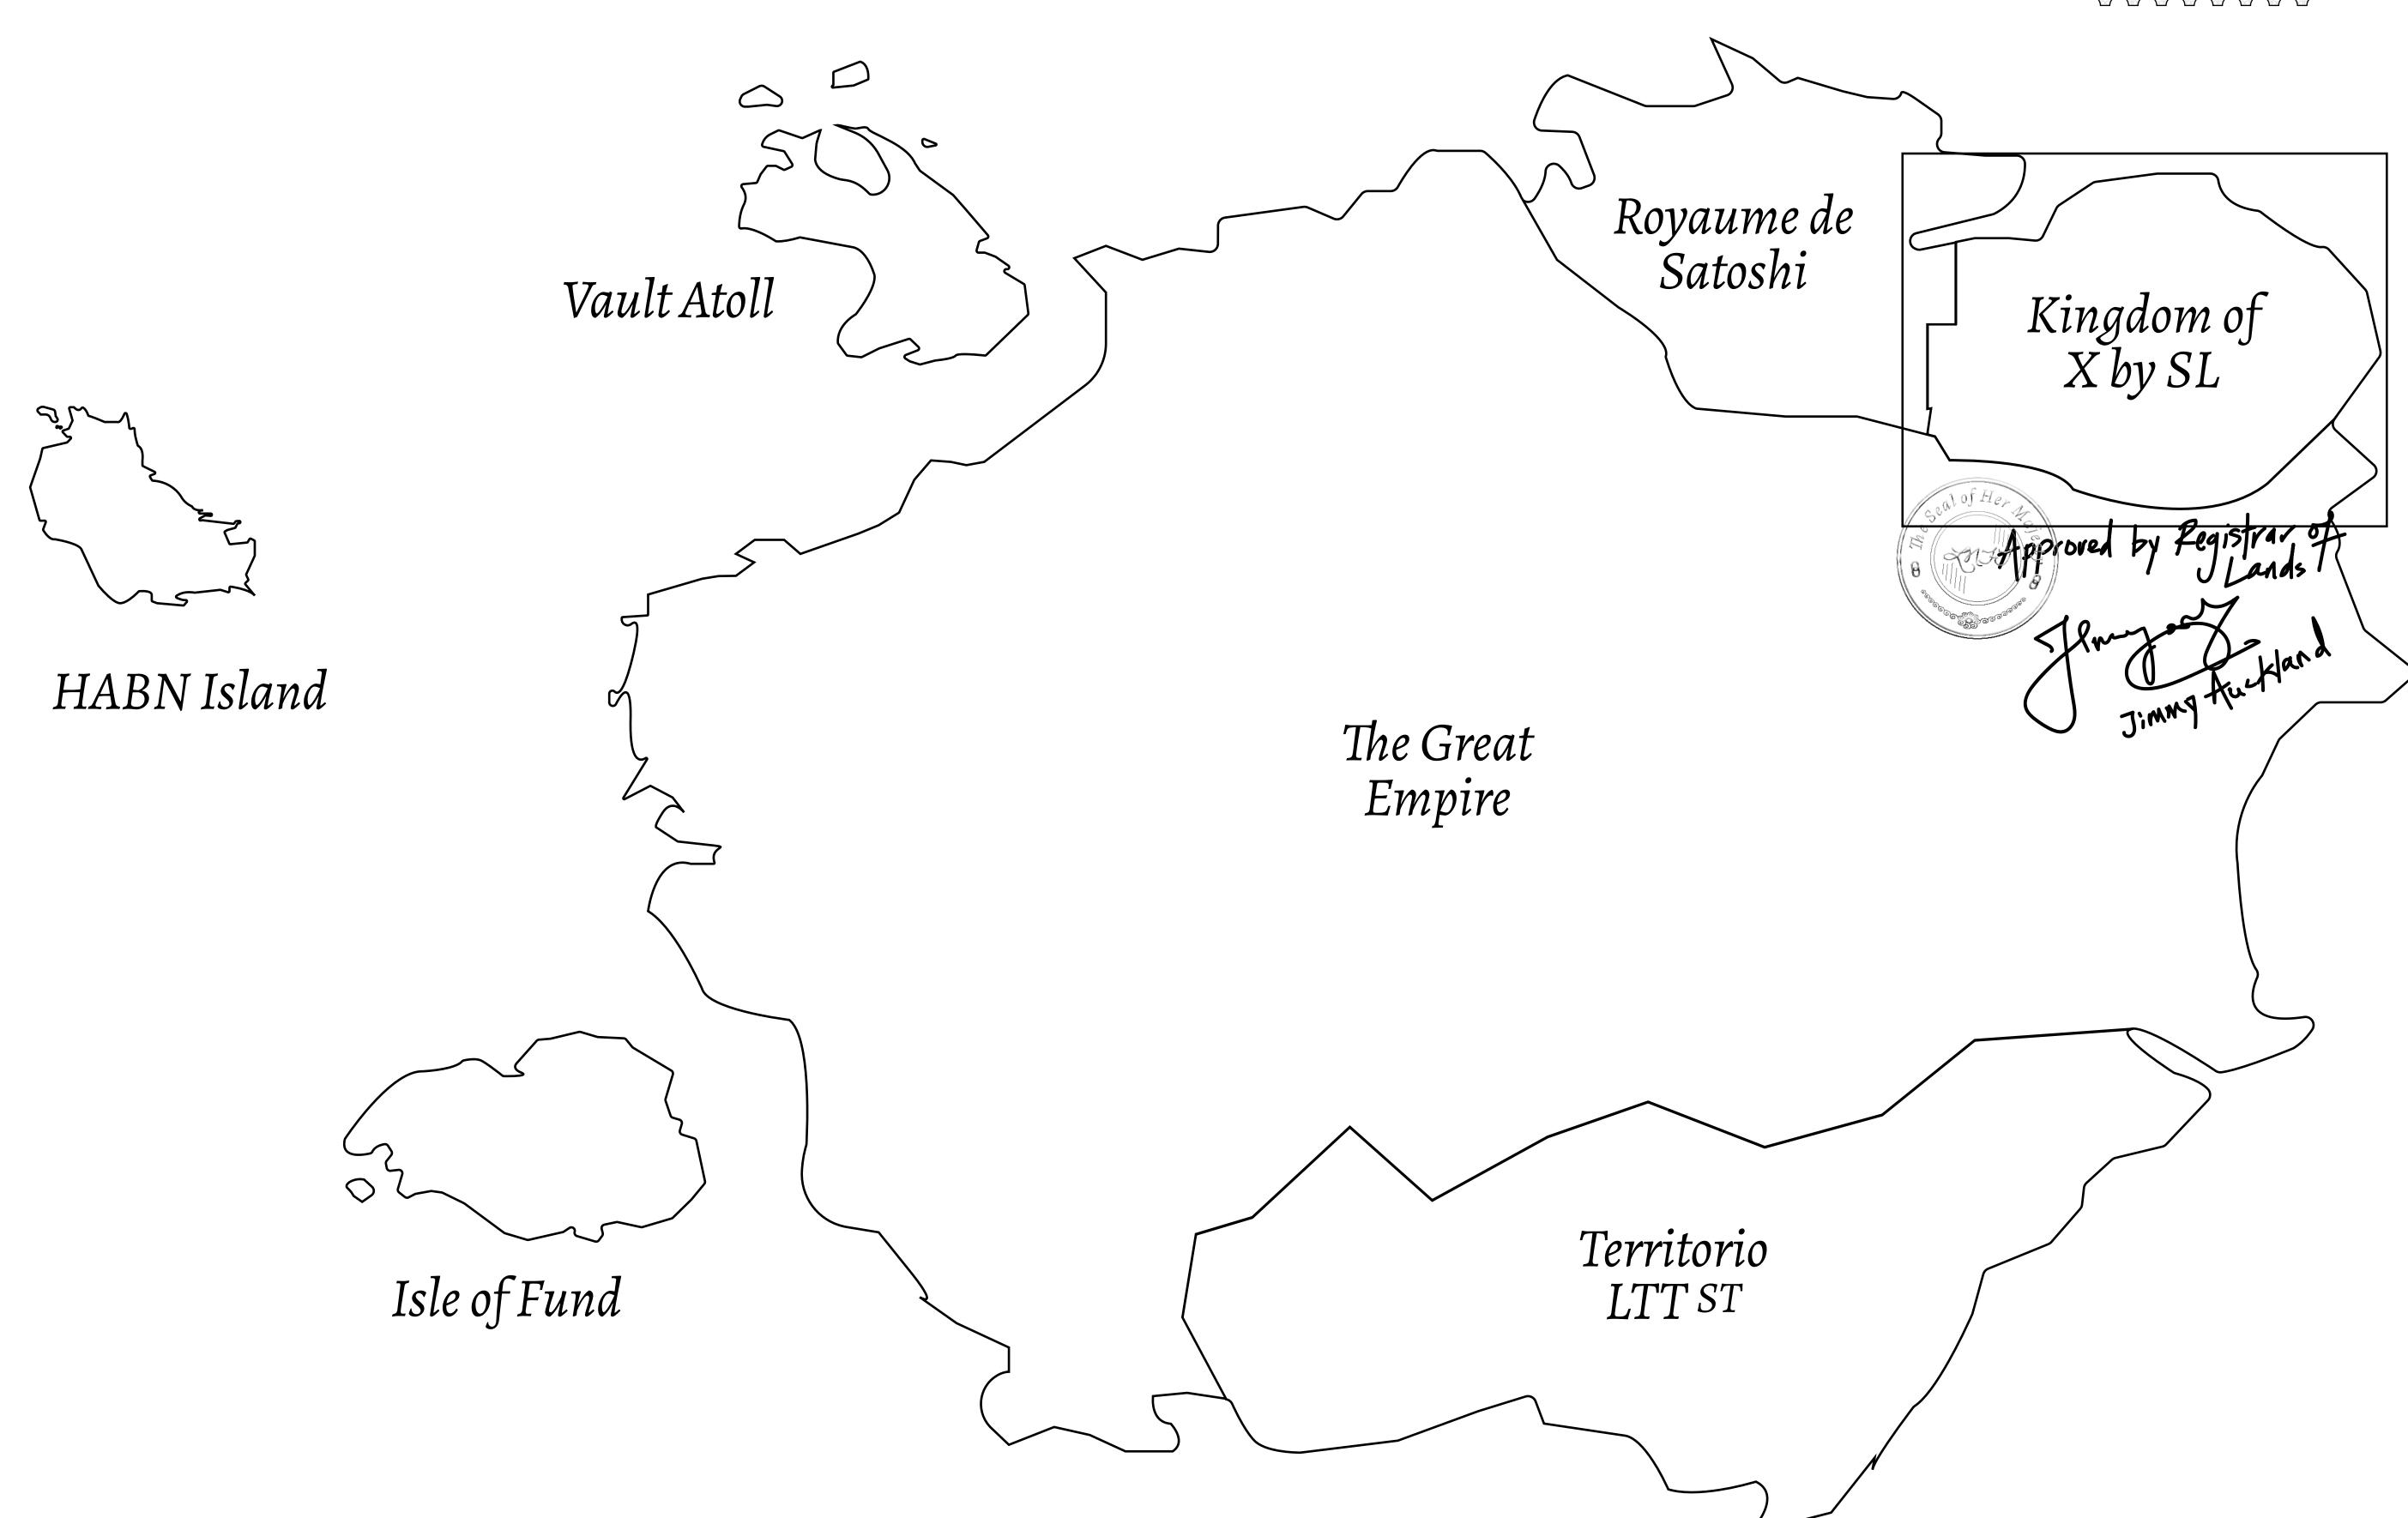

## THE ARISTOCRATS

The richest state in Loot NFT World. Special tablets are used to conduct high value auctions at galas and special events. The aristocrats donate 7% of their earnings to the Stakers, a special group of people, from the Great Empire. Ever since the marriage of the Sultan's daughter and the prince of X by SL, the Kingdom also donates 3% of its earnings to the Royaume De Satoshi.

## GEOGRAPHY

COASTLINE
BORDERS
HIGHEST POINT
LOWEST POINT
PLOTS
SCALE

93.89 KM (58.34 MILES)

OCEAN, THE GREAT EMPIRE, SL

PEAK HERMES +7899 M

PORT OF EXCLUSIVITY 0 M

549

1:50000

## H.M. LNFT Land Registry

X527-221121

TITLE NUMBER

ADMINISTRATIVE AREA

KINGDOM OF X BY SL

ISSUED 22 November 2021

SCALE **1/50000** 

Type W-XBYSL: Share of 0.5% of all X by SL winning bid values based on number of NFT Stories minted (rewarded in Credits); Automatic invite to X by SL; Mint 4 NFT Stories