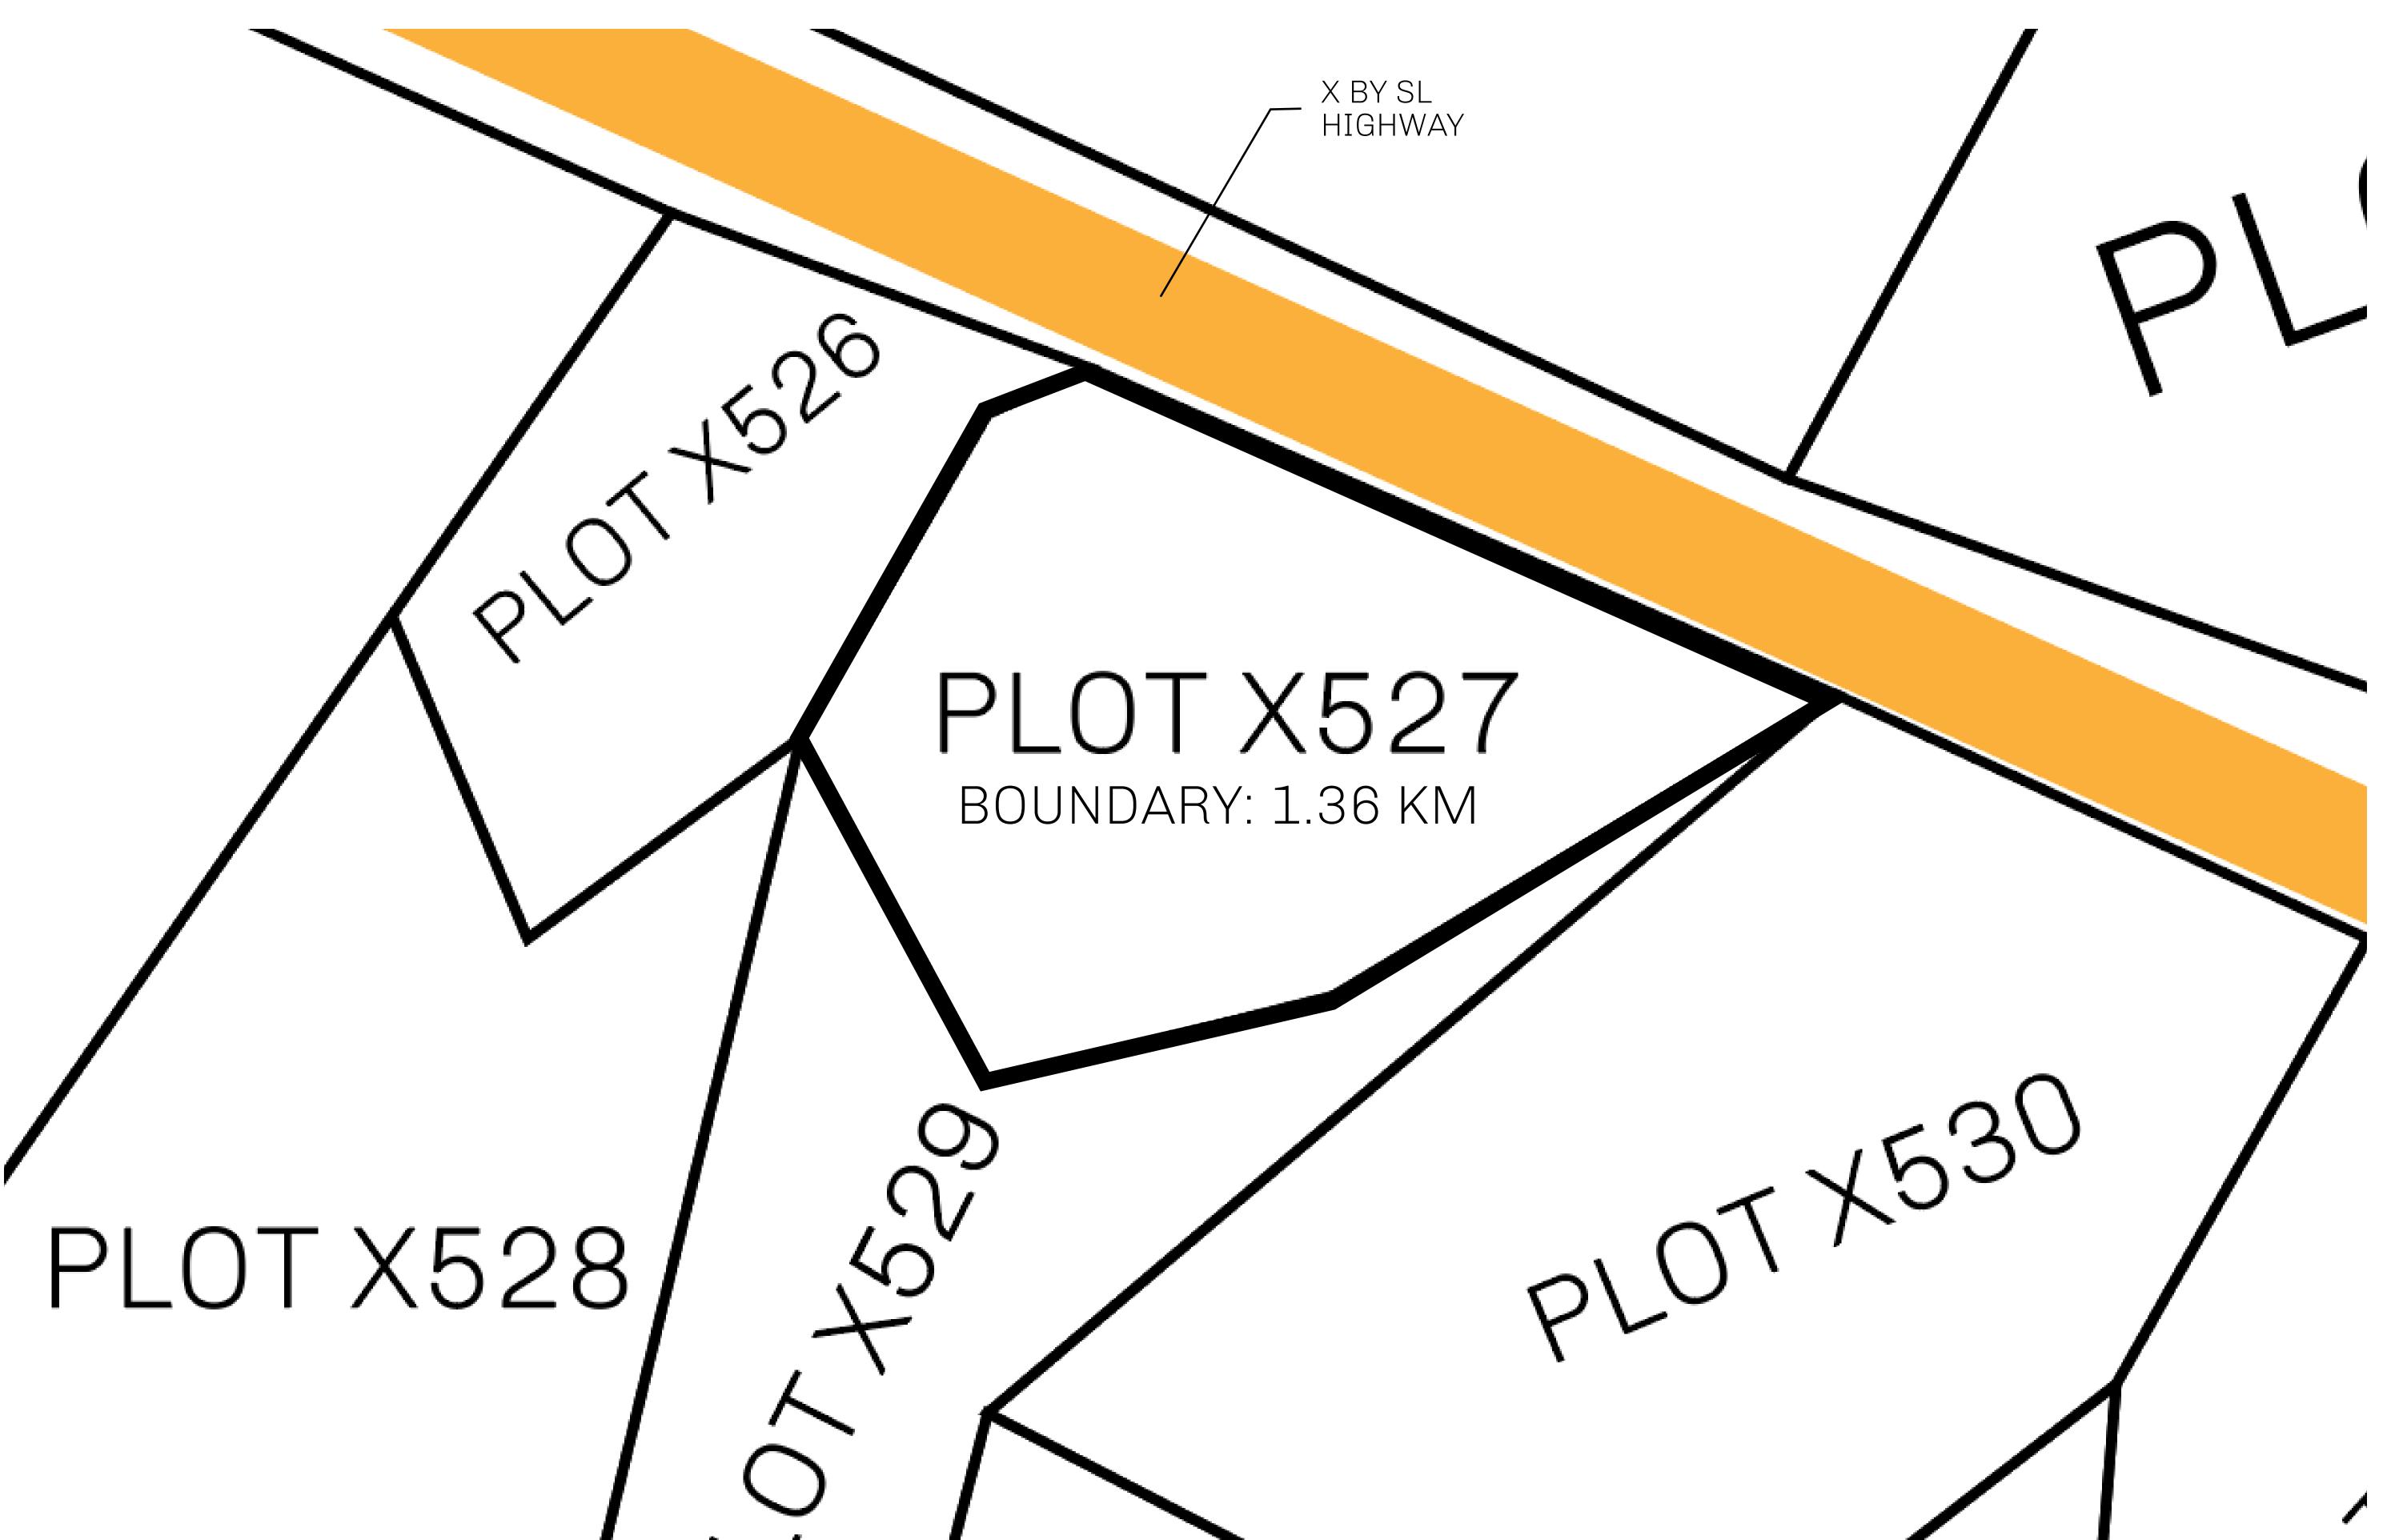

## GEOGRAPHY

COASTLINE
BORDERS
HIGHEST POINT
LOWEST POINT
PLOTS
SCALE

93.89 KM (58.34 MILES)

OCEAN, THE GREAT EMPIRE, SL

PEAK HERMES +7899 M

PORT OF EXCLUSIVITY 0 M

549

1:50000

## H.M. LNFT Land Registry

X527-221121

TITLE NUMBER

ADMINISTRATIVE AREA

KINGDOM OF X BY SL

ISSUED 22 November 2021

SCALE **1/50000** 

Type W-XBYSL: Share of 0.5% of all X by SL winning bid values based on number of NFT Stories minted (rewarded in Credits); Automatic invite to X by SL; Mint 4 NFT Stories