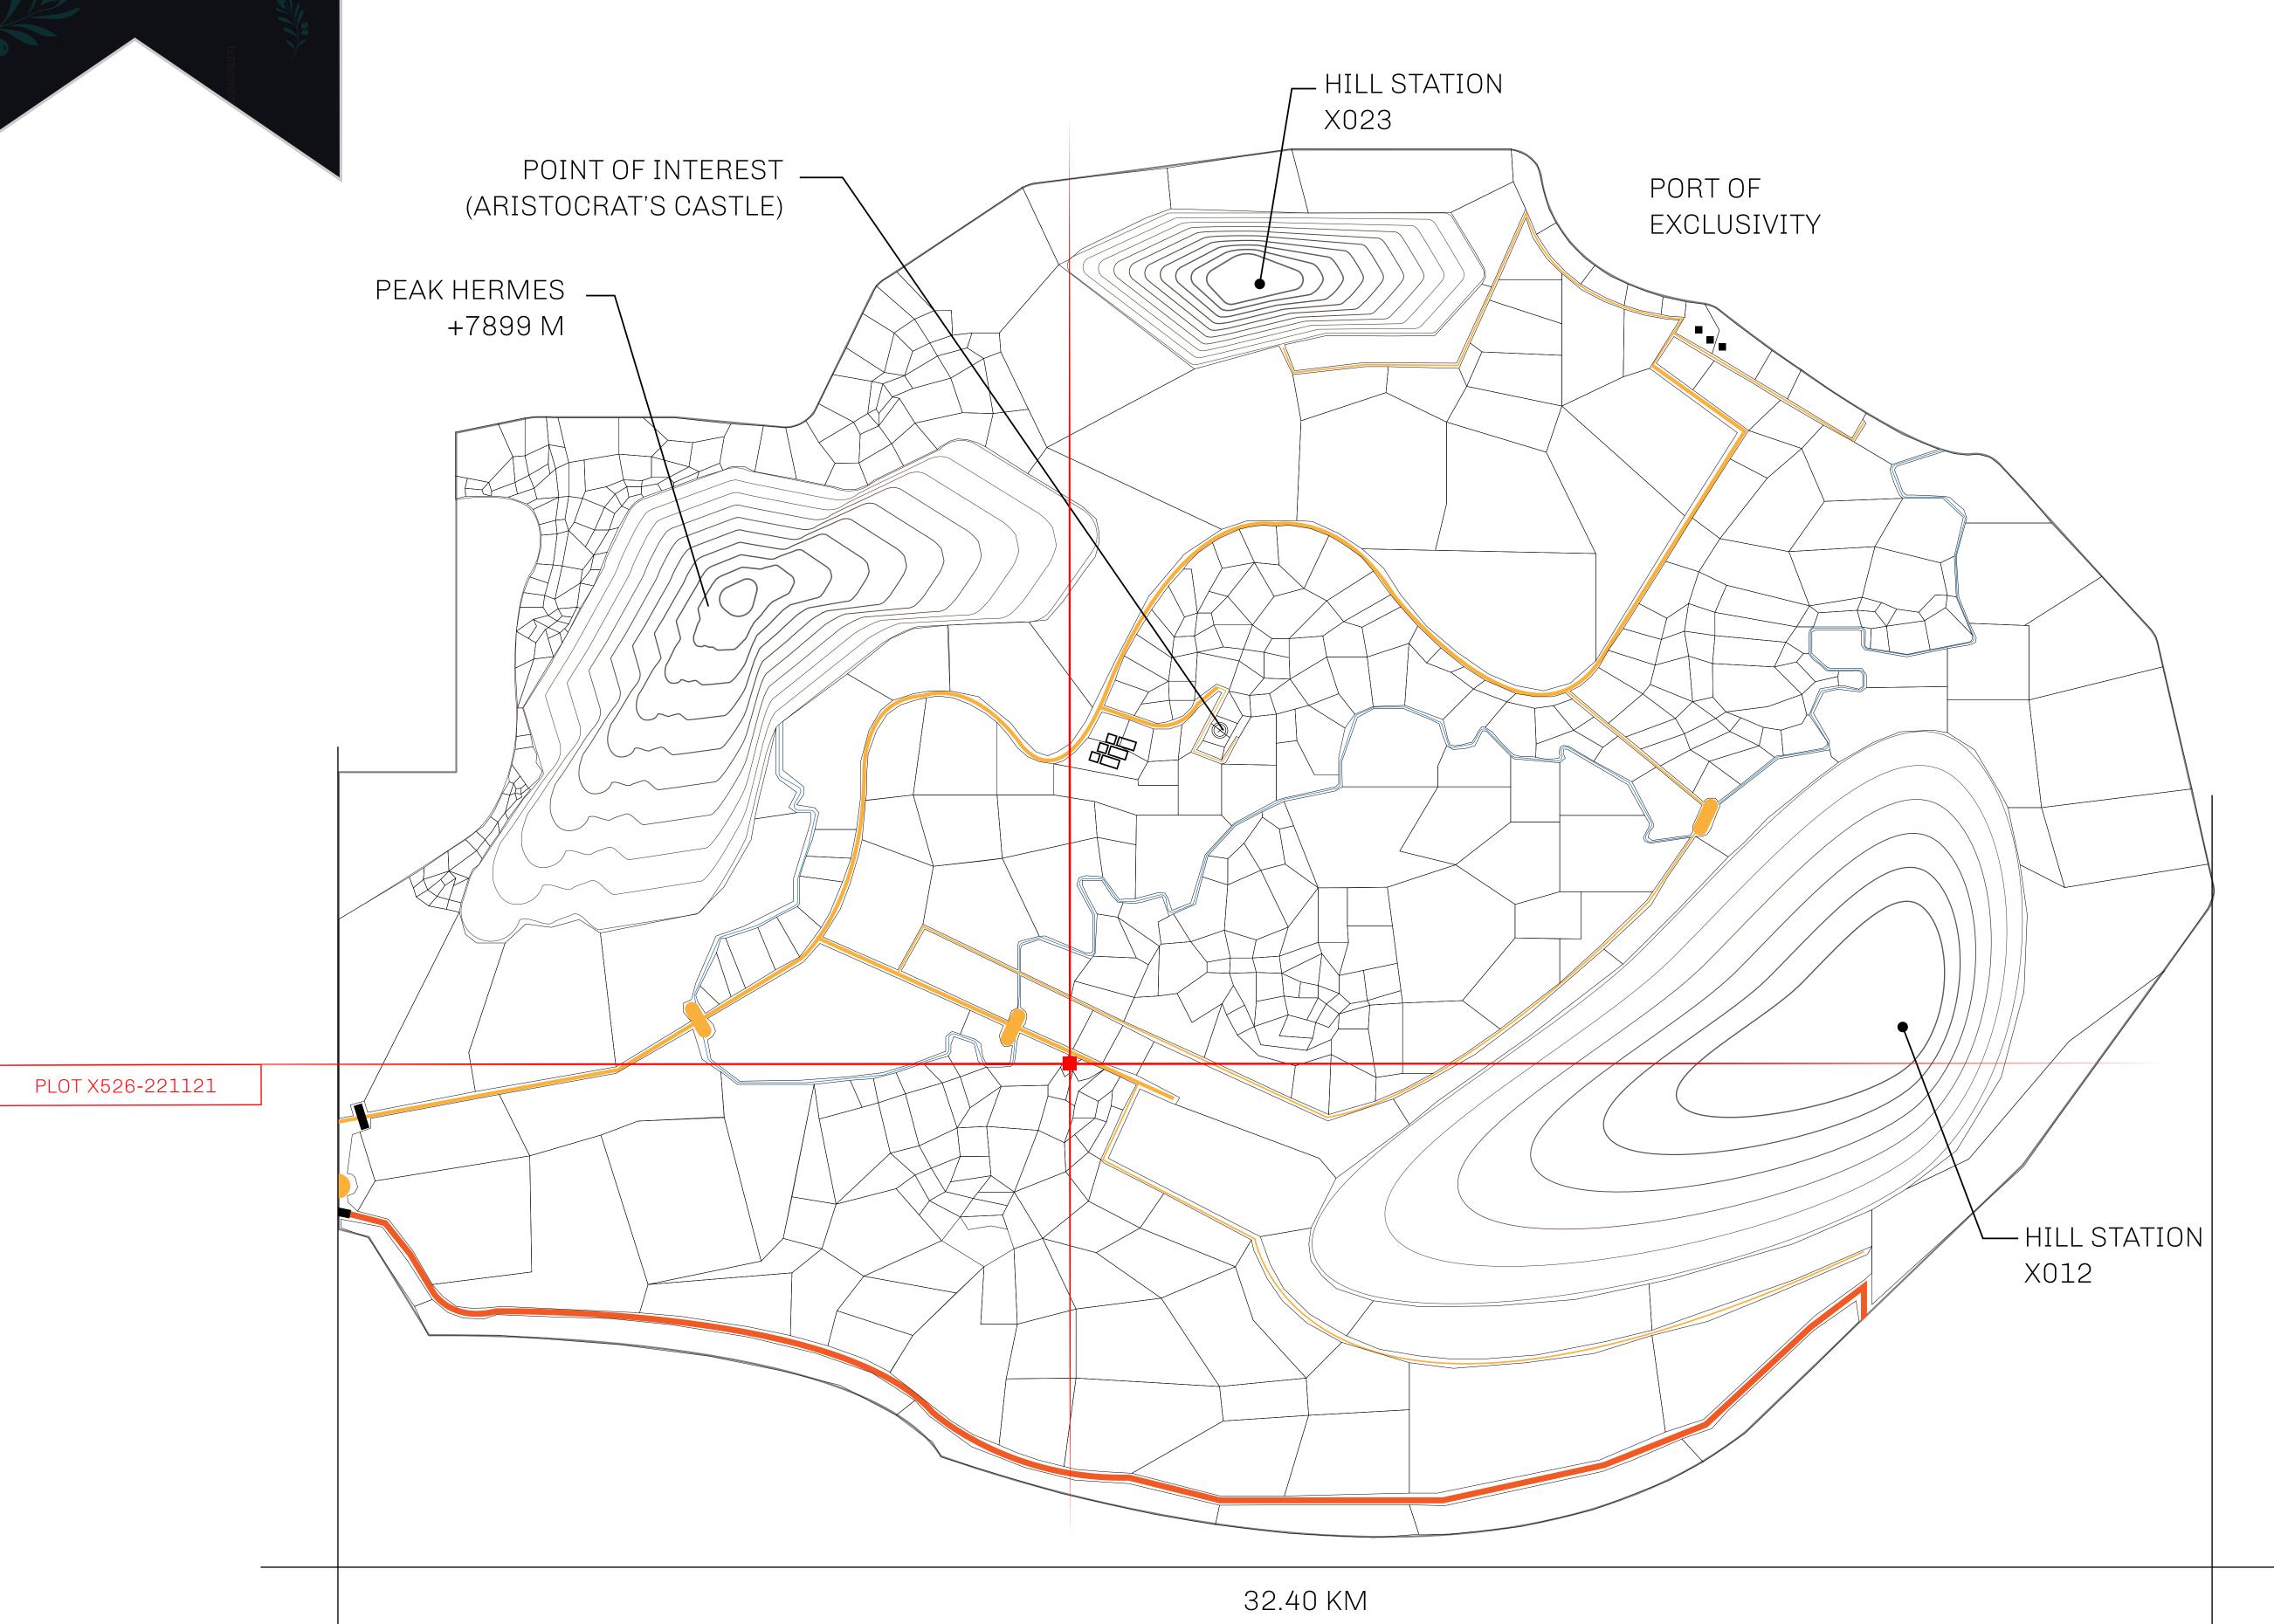

## GEOGRAPHY

COASTLINE
BORDERS
HIGHEST POINT
LOWEST POINT
PLOTS
SCALE

93.89 KM (58.34 MILES)

OCEAN, THE GREAT EMPIRE, SL

PEAK HERMES +7899 M

PORT OF EXCLUSIVITY 0 M

549

1:50000