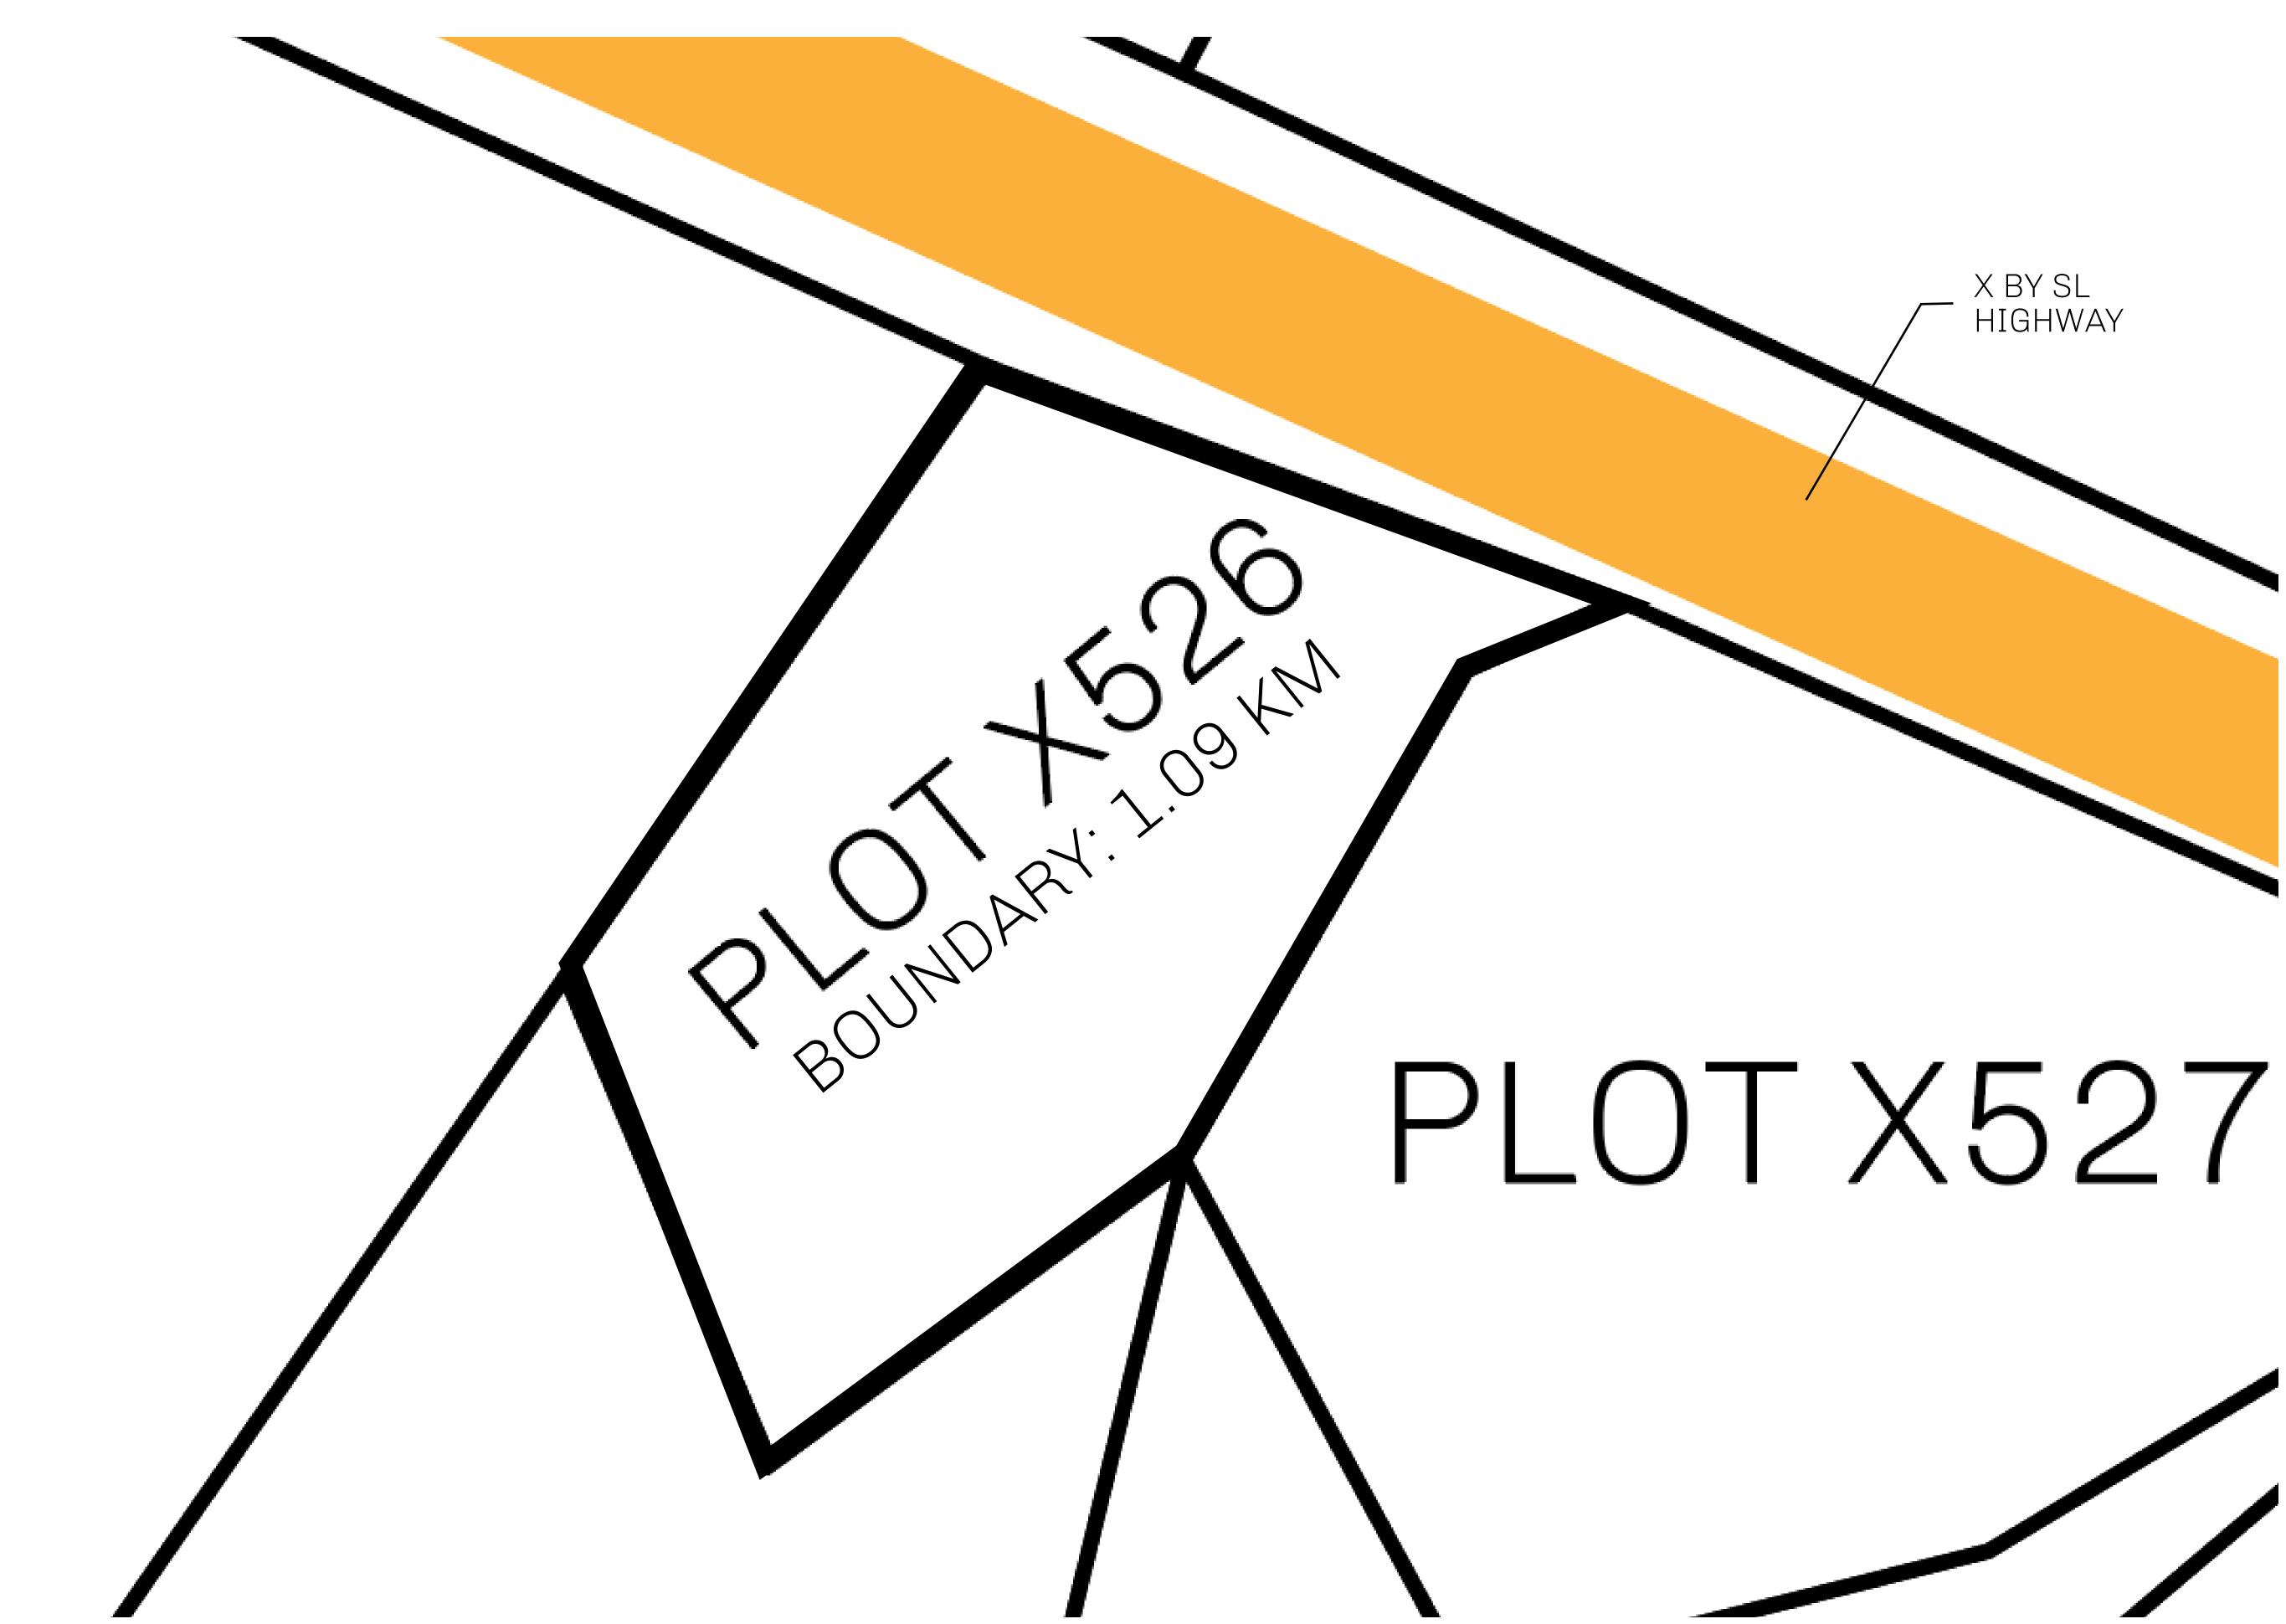

## H.M. LNFT Land Registry ADMINISTRATIVE AREA KINGDOM OF X BY SL OWNER ENTITLEMENT Type W-XBYSL: Share of 0.5% of all X by SL winning bid values based on number of NFT Stories minted (rewarded in Credits); Automatic invite to X by SL; Mint 4 NFT Stories