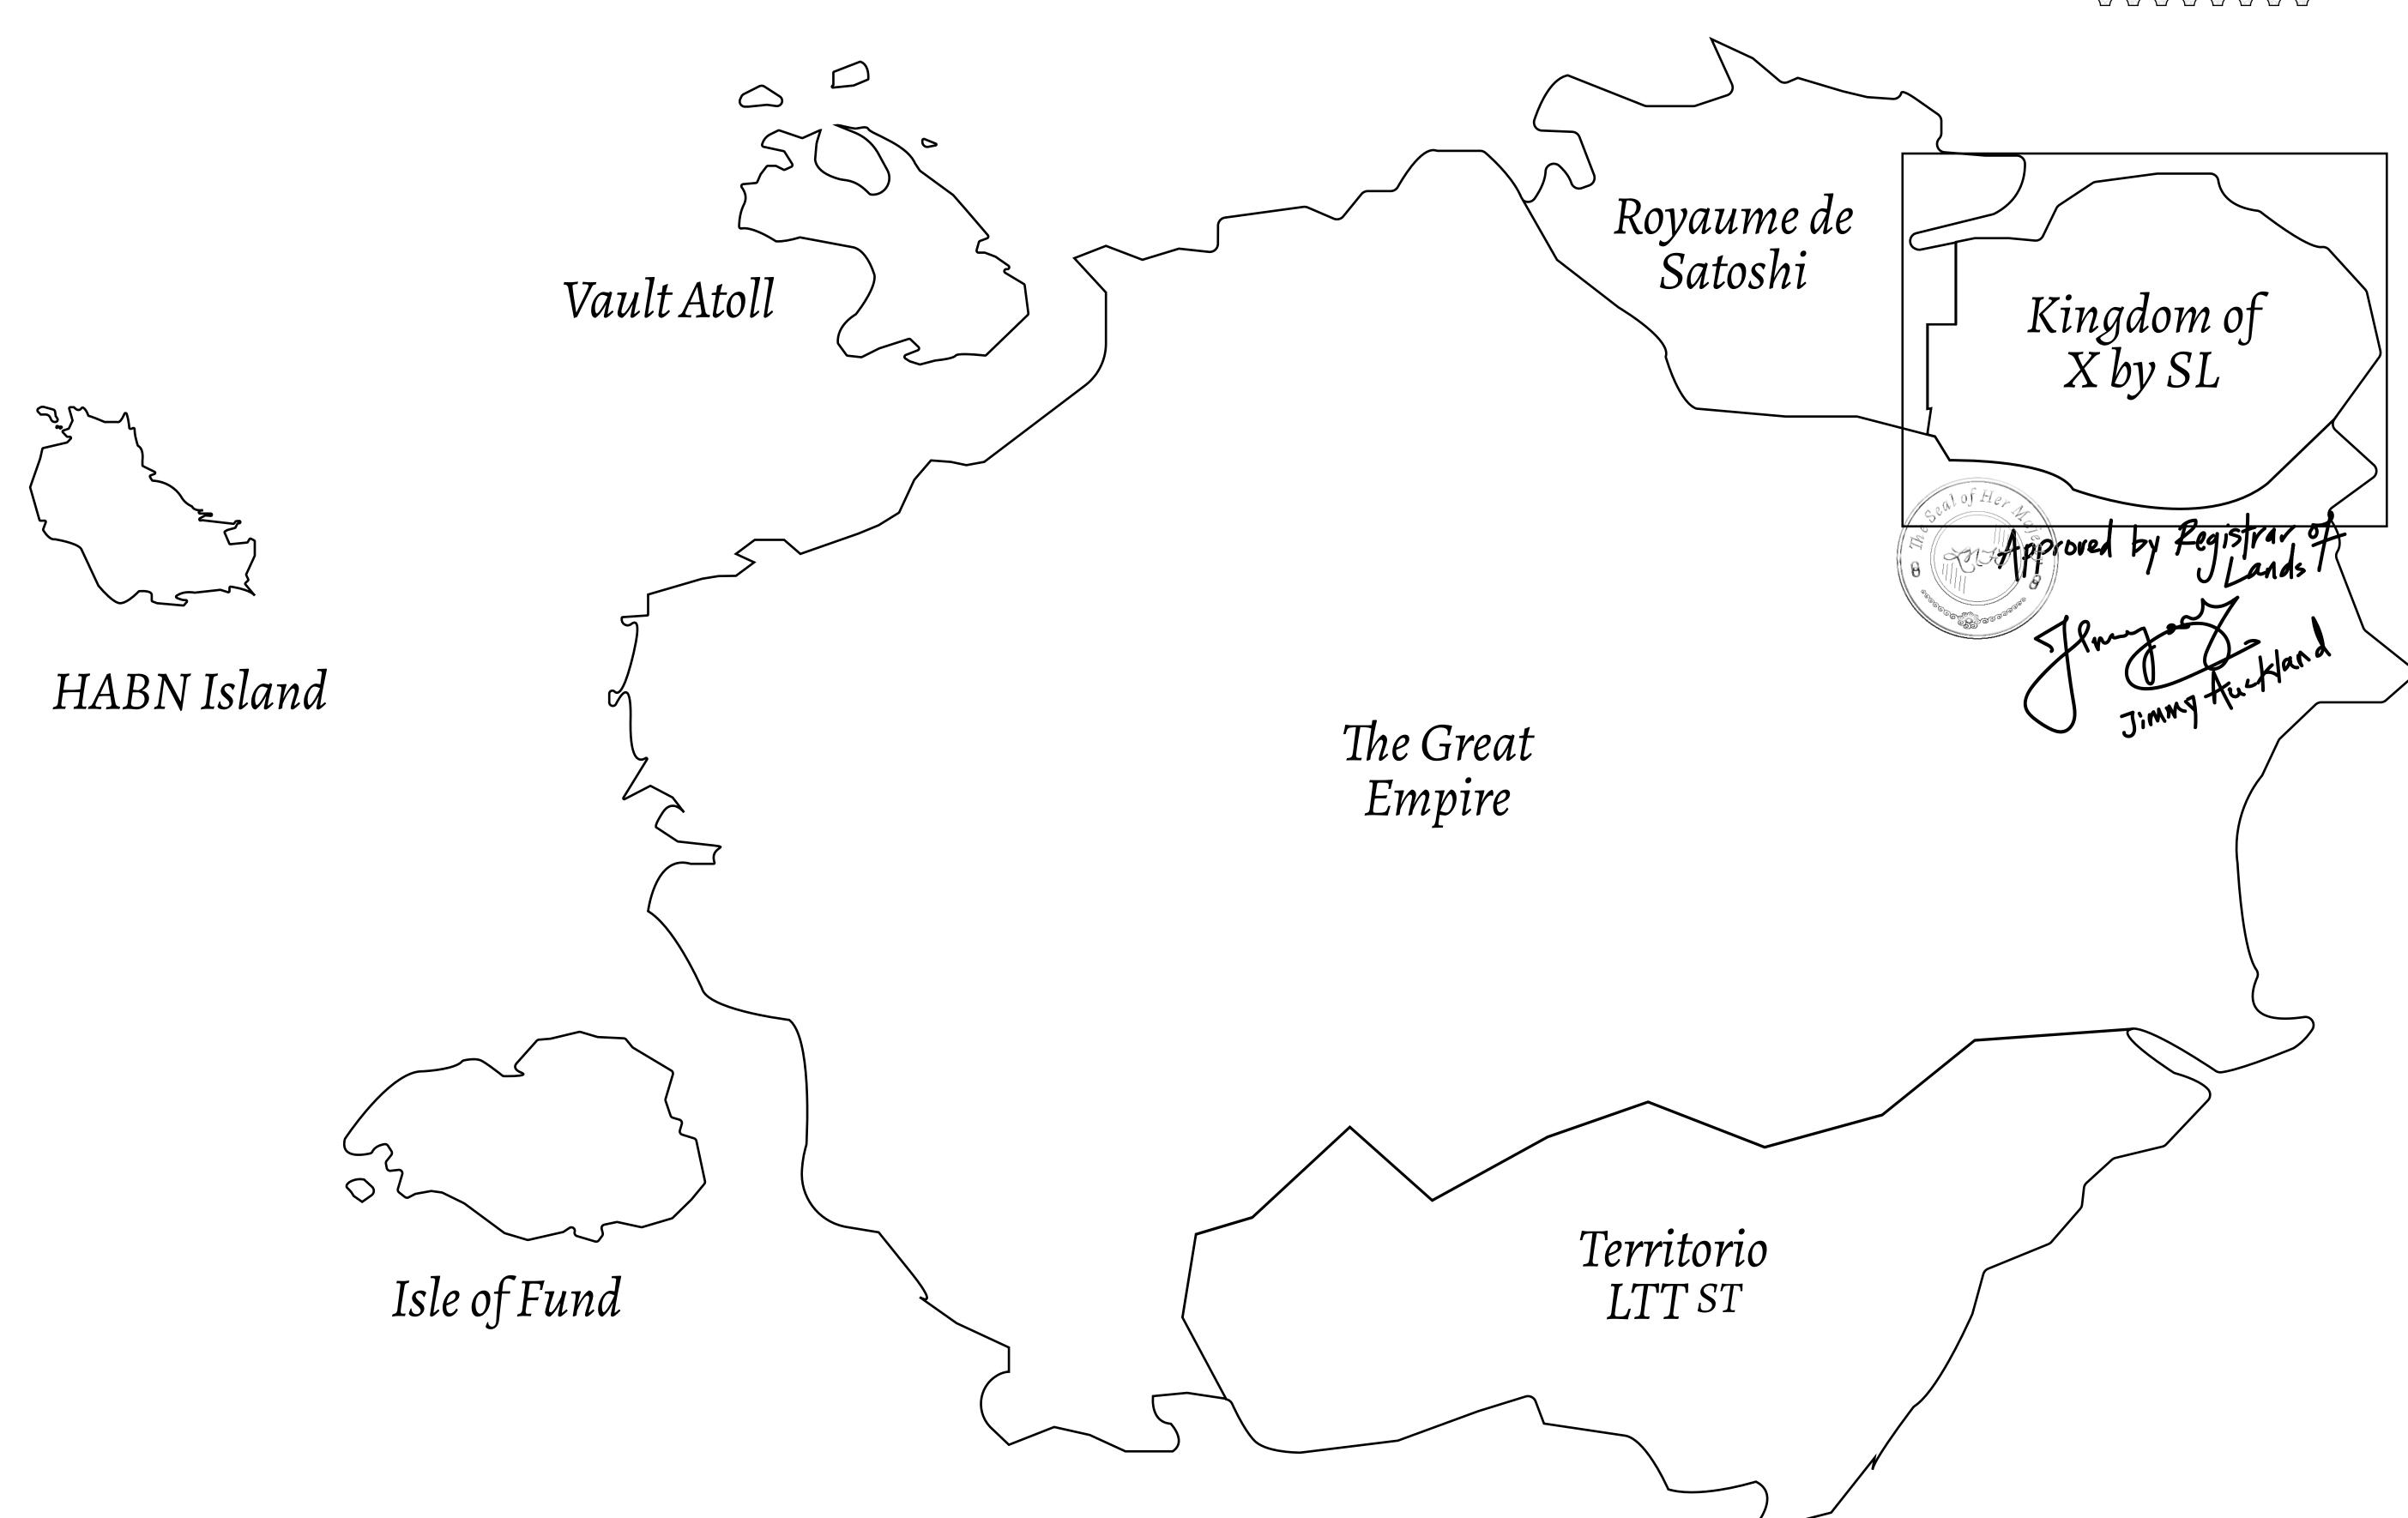

## GEOGRAPHY

COASTLINE
BORDERS
HIGHEST POINT
LOWEST POINT
PLOTS
SCALE

93.89 KM (58.34 MILES)

OCEAN, THE GREAT EMPIRE, SL

PEAK HERMES +7899 M

PORT OF EXCLUSIVITY 0 M

549

1:50000

## H.M. LNFT Land Registry ADMINISTRATIVE AREA KINGDOM OF X BY SL OWNER ENTITLEMENT Type W-XBYSL: Share of 0.5% of all X by SL winning bid values based on number of NFT Stories minted (rewarded in Credits); Automatic invite to X by SL; Mint 4 NFT Stories