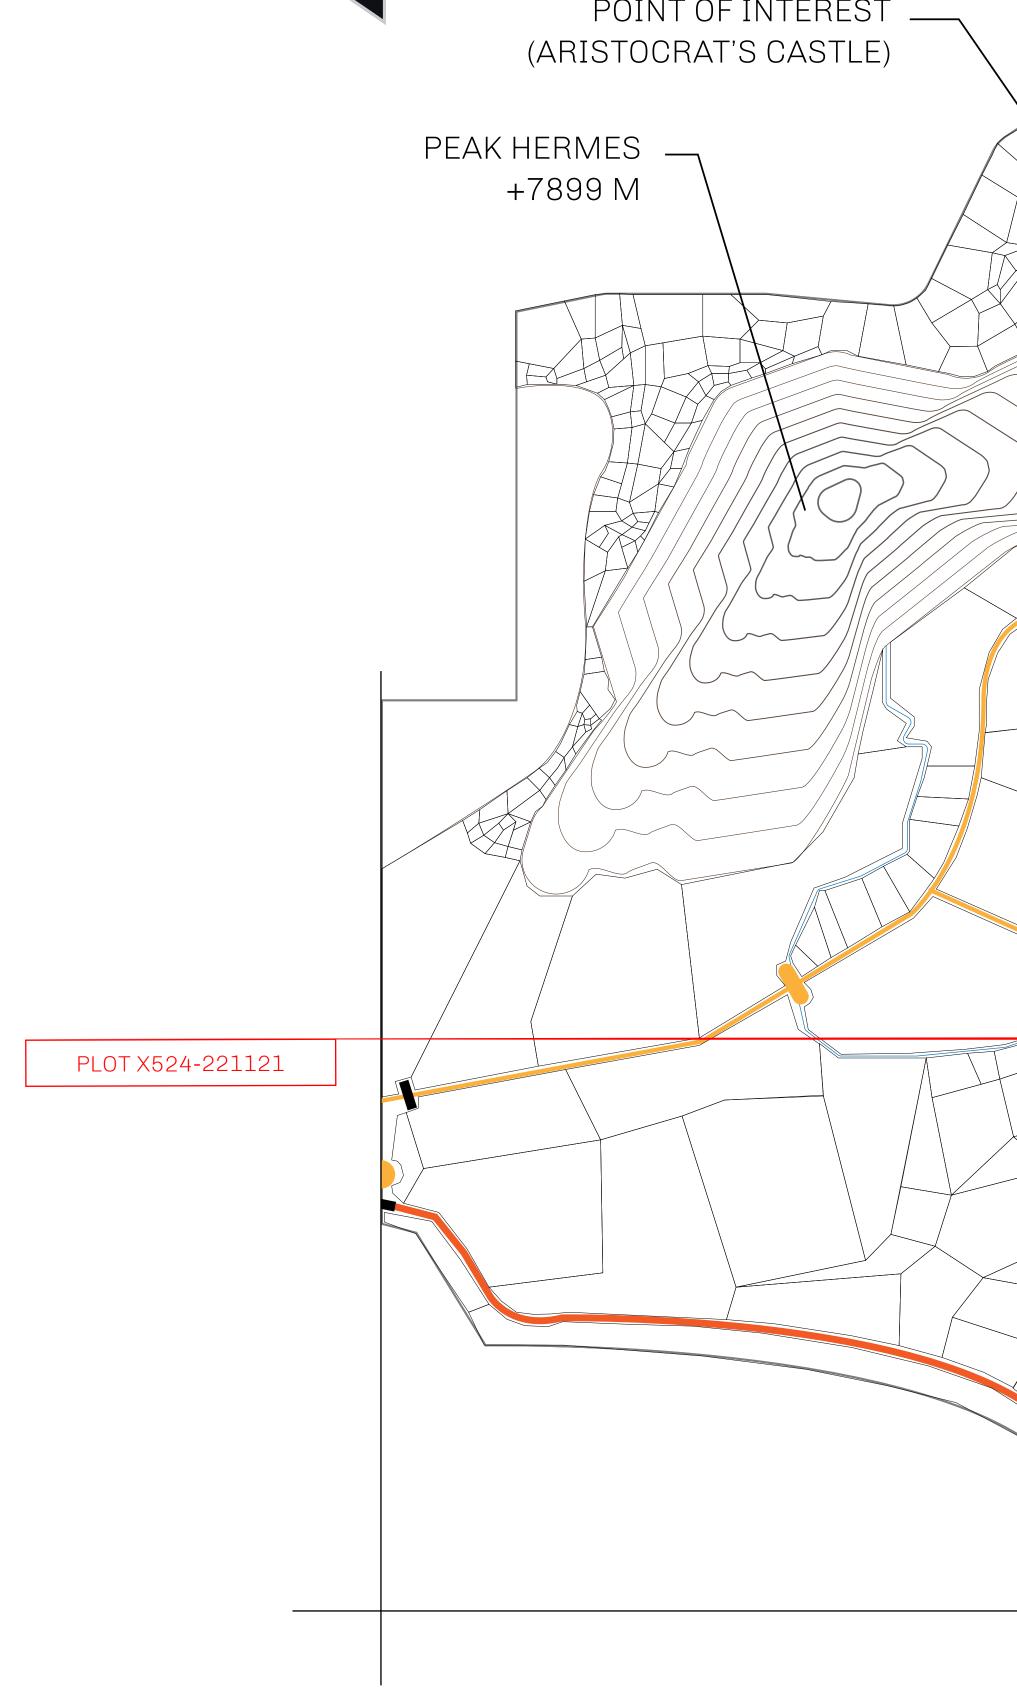

## LOOT NFT WORLD

HABN Island

 $\bigcirc$ 

Vault Atoll

Isle of Fund

The Great Empire

THE ARISTOCRATS GEOGRAPHY The richest state in Loot NFT World. Special tablets are used to COASTLINE 93.89 KM (58.34 MILES) conduct high value auctions at galas and special events. The OCEAN, THE GREAT EMPIRE, SL BORDERS aristocrats donate 7% of their earnings to the Stakers, a special HIGHEST POINT PEAK HERMES +7899 M group of people, from the Great Empire. Ever since the marriage LOWEST POINT PORT OF EXCLUSIVITY 0 M of the Sultan's daughter and the prince of X by SL, the Kingdom PLOTS 549 also donates 3% of its earnings to the Royaume De Satoshi. SCALE 1:50000 - HILL STATION X023 POINT OF INTEREST PORT OF (ARISTOCRAT'S CASTLE) EXCLUSIVITY +7899 M 