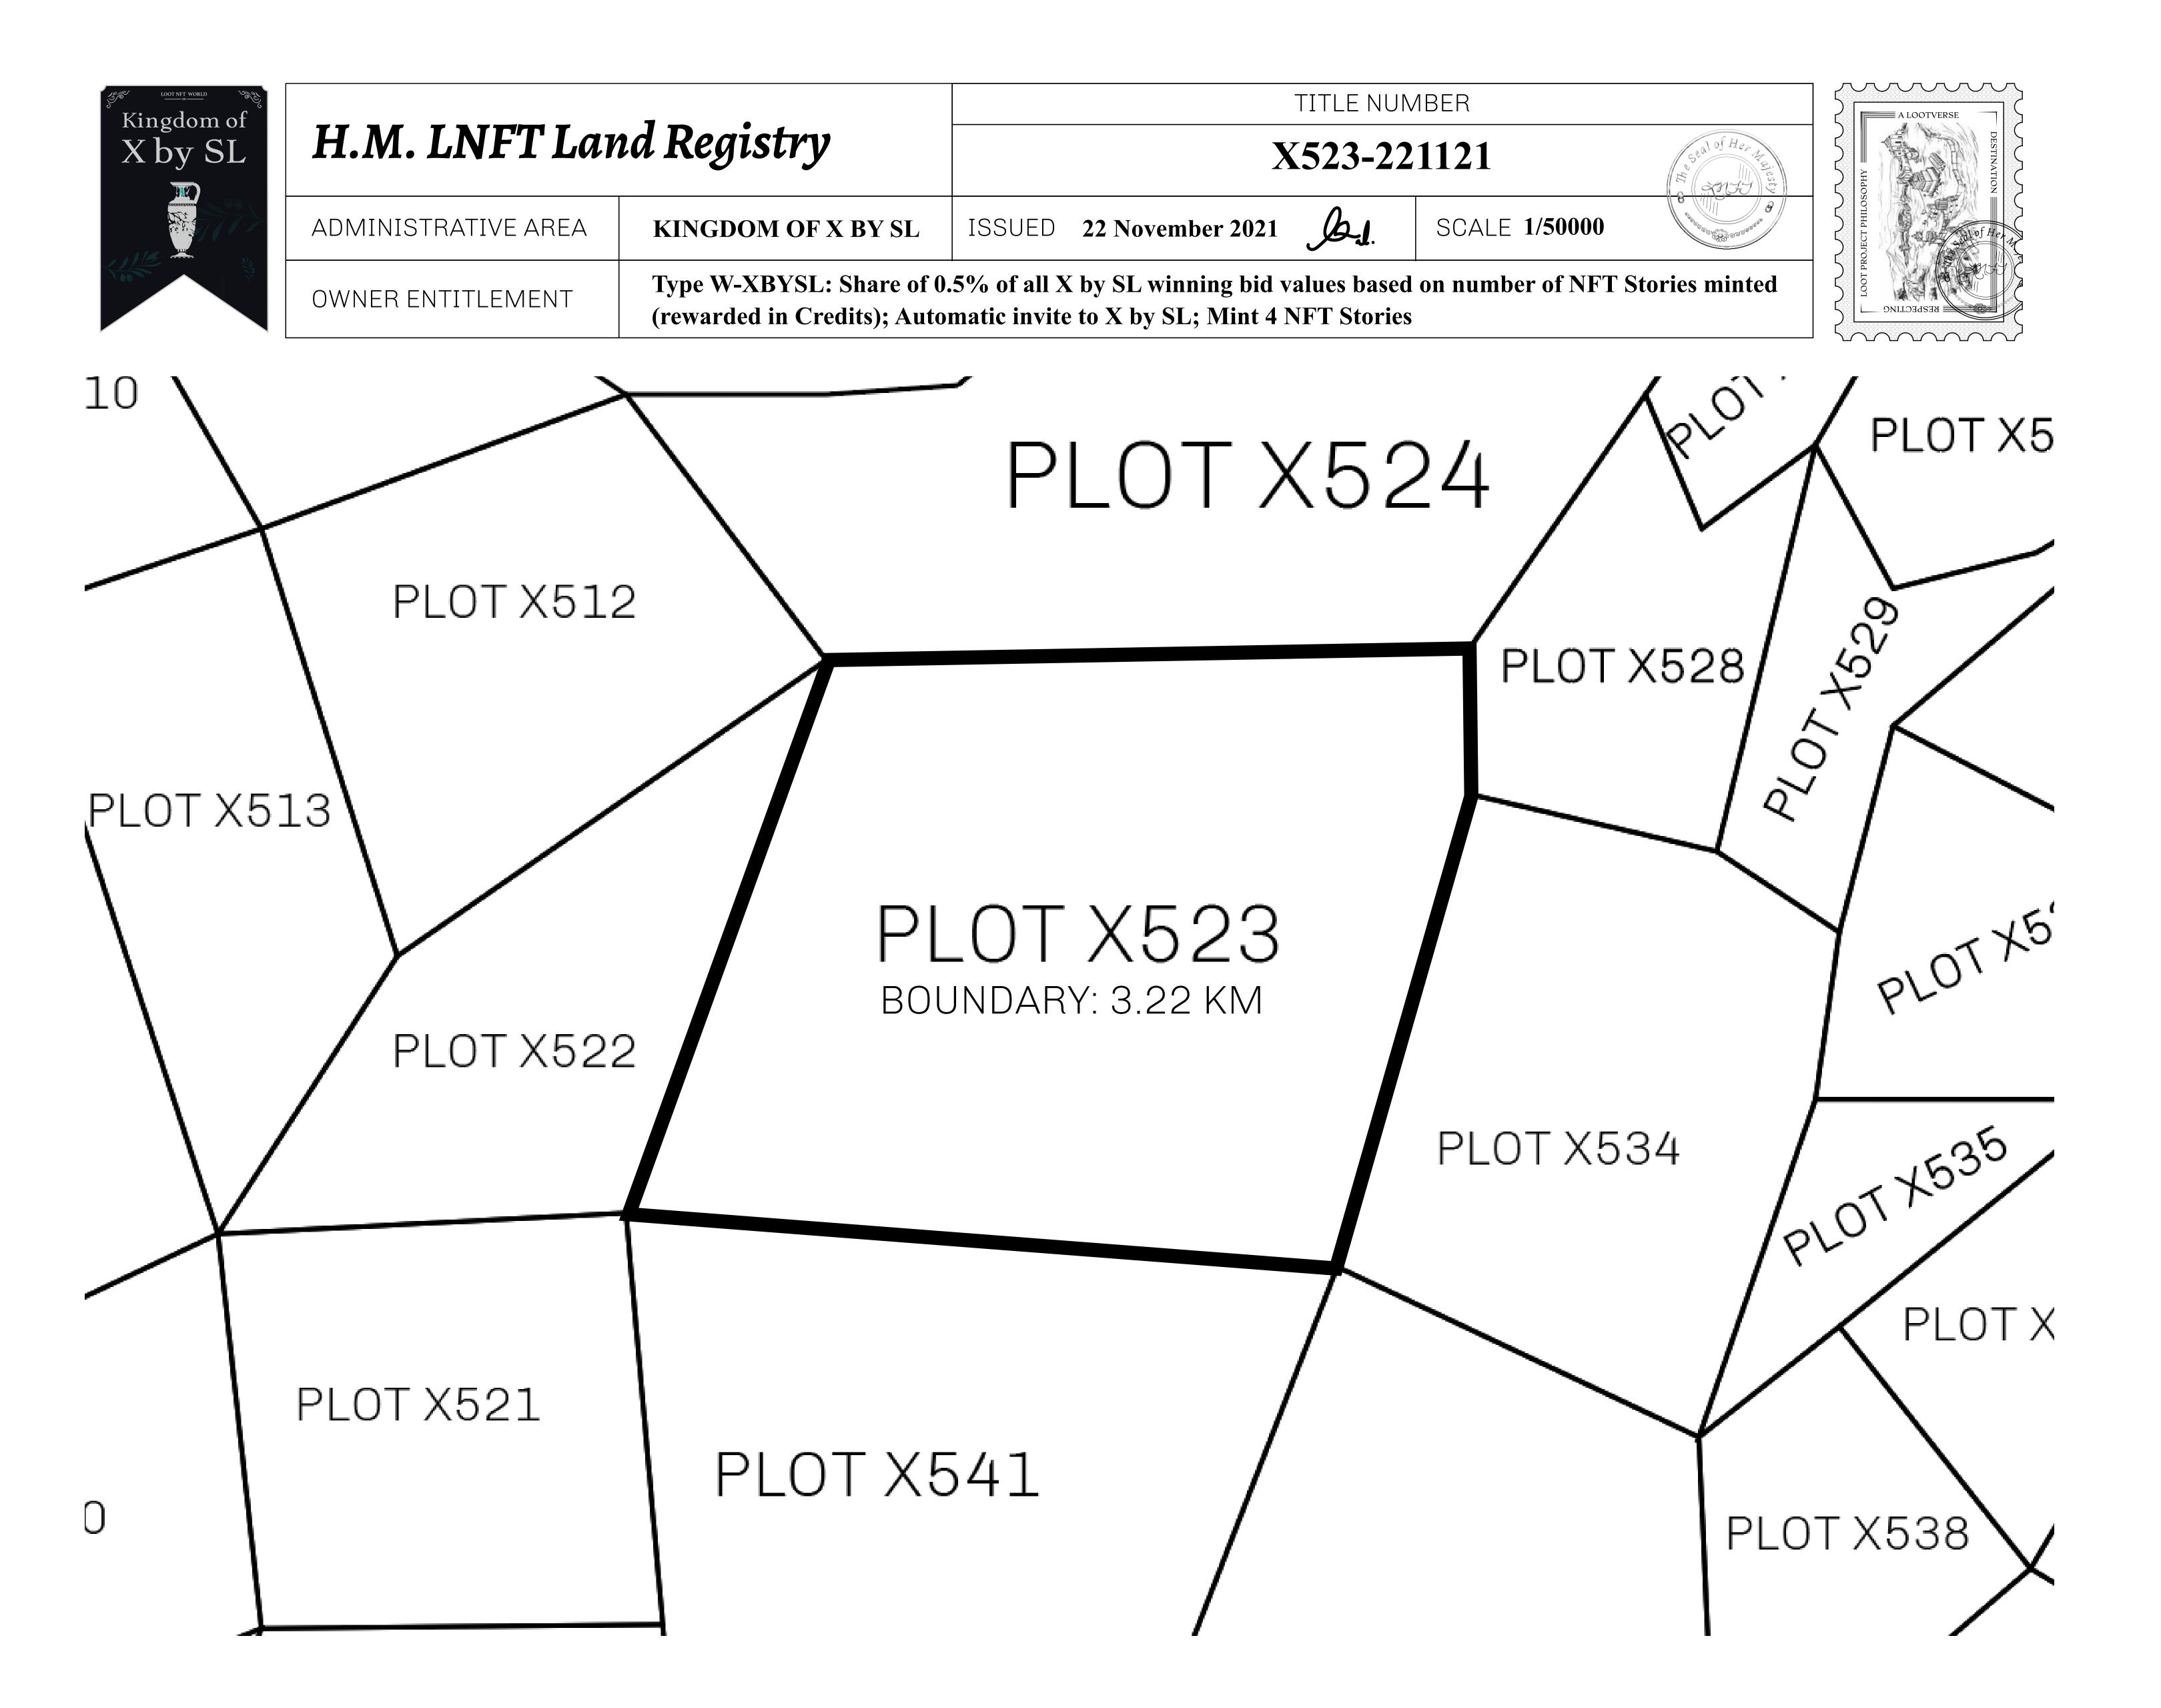

## LOOT NFT WORLD

HABN Island

 $\bigcirc$ 

Vault Atoll

Isle of Fund

The Great Empire

THE ARISTOCRATS GEOGRAPHY The richest state in Loot NFT World. Special tablets are used to COASTLINE 93.89 KM (58.34 MILES) conduct high value auctions at galas and special events. The OCEAN, THE GREAT EMPIRE, SL BORDERS aristocrats donate 7% of their earnings to the Stakers, a special HIGHEST POINT PEAK HERMES +7899 M group of people, from the Great Empire. Ever since the marriage LOWEST POINT PORT OF EXCLUSIVITY 0 M of the Sultan's daughter and the prince of X by SL, the Kingdom PLOTS 549 also donates 3% of its earnings to the Royaume De Satoshi. SCALE 1:50000 - HILL STATION X023 POINT OF INTEREST PORT OF (ARISTOCRAT'S CASTLE) EXCLUSIVITY +7899 M 