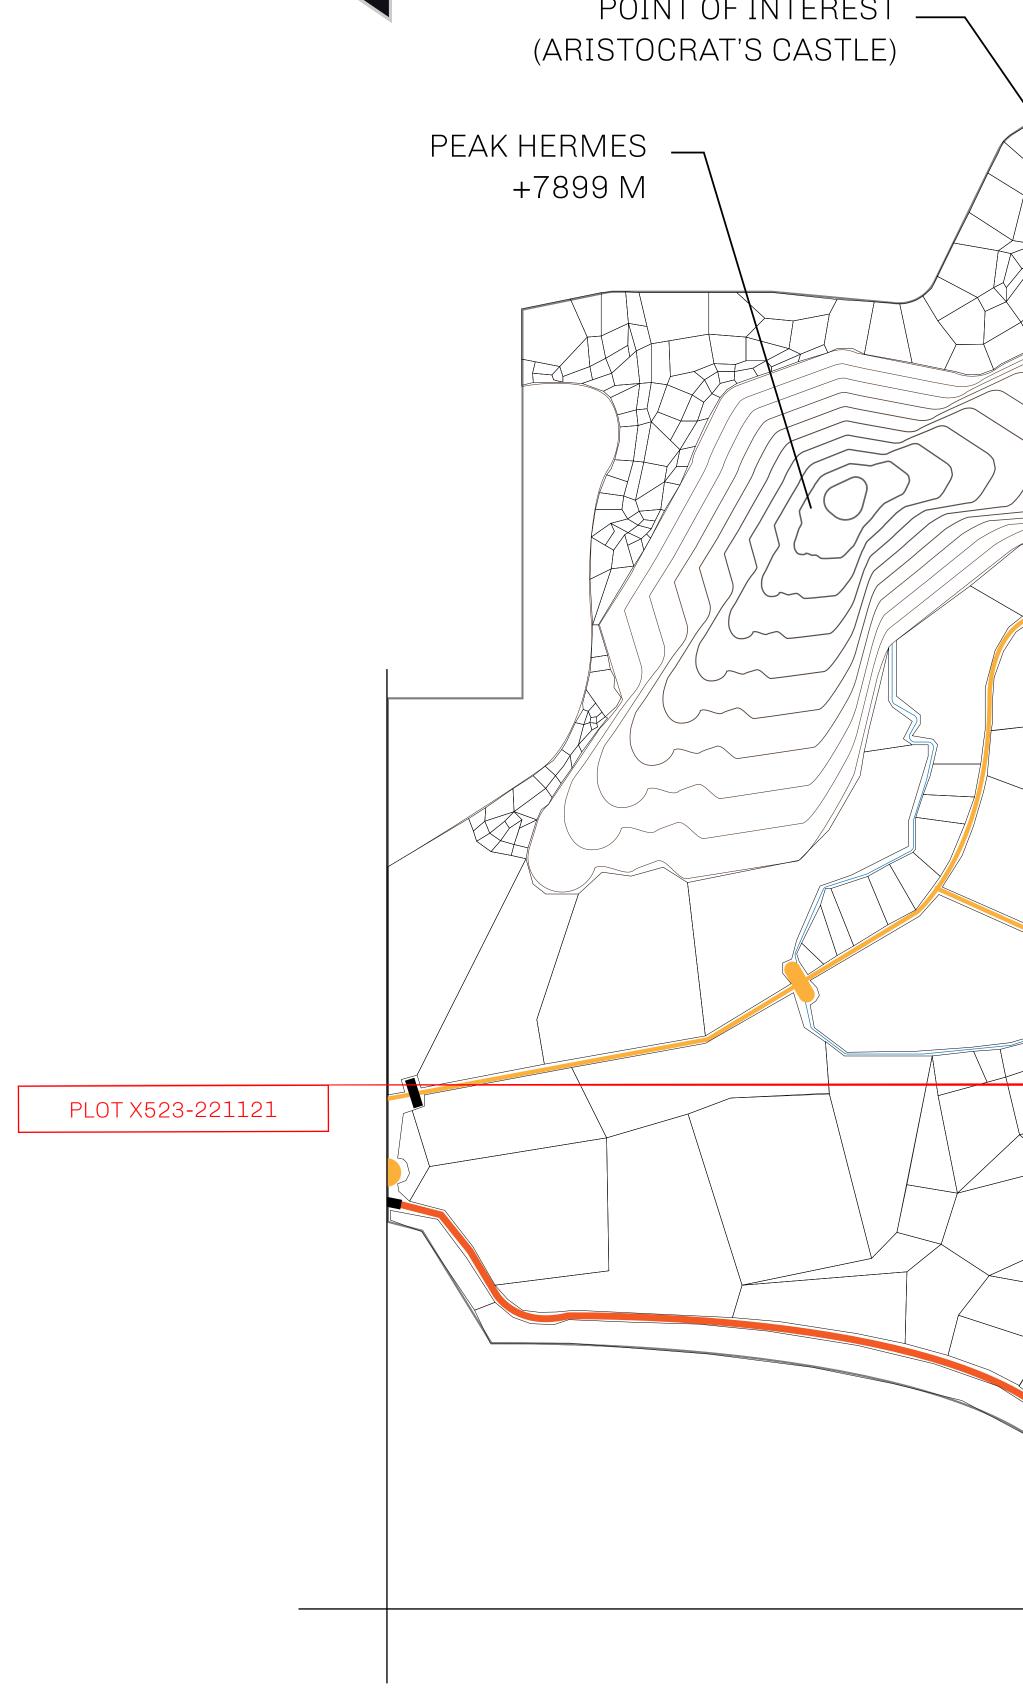

## LOOT NFT WORLD

HABN Island

 $\bigcirc$ 

Vault Atoll

Isle of Fund

The Great Empire

THE ARISTOCRATS GEOGRAPHY The richest state in Loot NFT World. Special tablets are used to COASTLINE 93.89 KM (58.34 MILES) conduct high value auctions at galas and special events. The OCEAN, THE GREAT EMPIRE, SL BORDERS aristocrats donate 7% of their earnings to the Stakers, a special HIGHEST POINT PEAK HERMES +7899 M group of people, from the Great Empire. Ever since the marriage LOWEST POINT PORT OF EXCLUSIVITY 0 M of the Sultan's daughter and the prince of X by SL, the Kingdom PLOTS 549 also donates 3% of its earnings to the Royaume De Satoshi. SCALE 1:50000 - HILL STATION X023 POINT OF INTEREST PORT OF (ARISTOCRAT'S CASTLE) EXCLUSIVITY +7899 M 