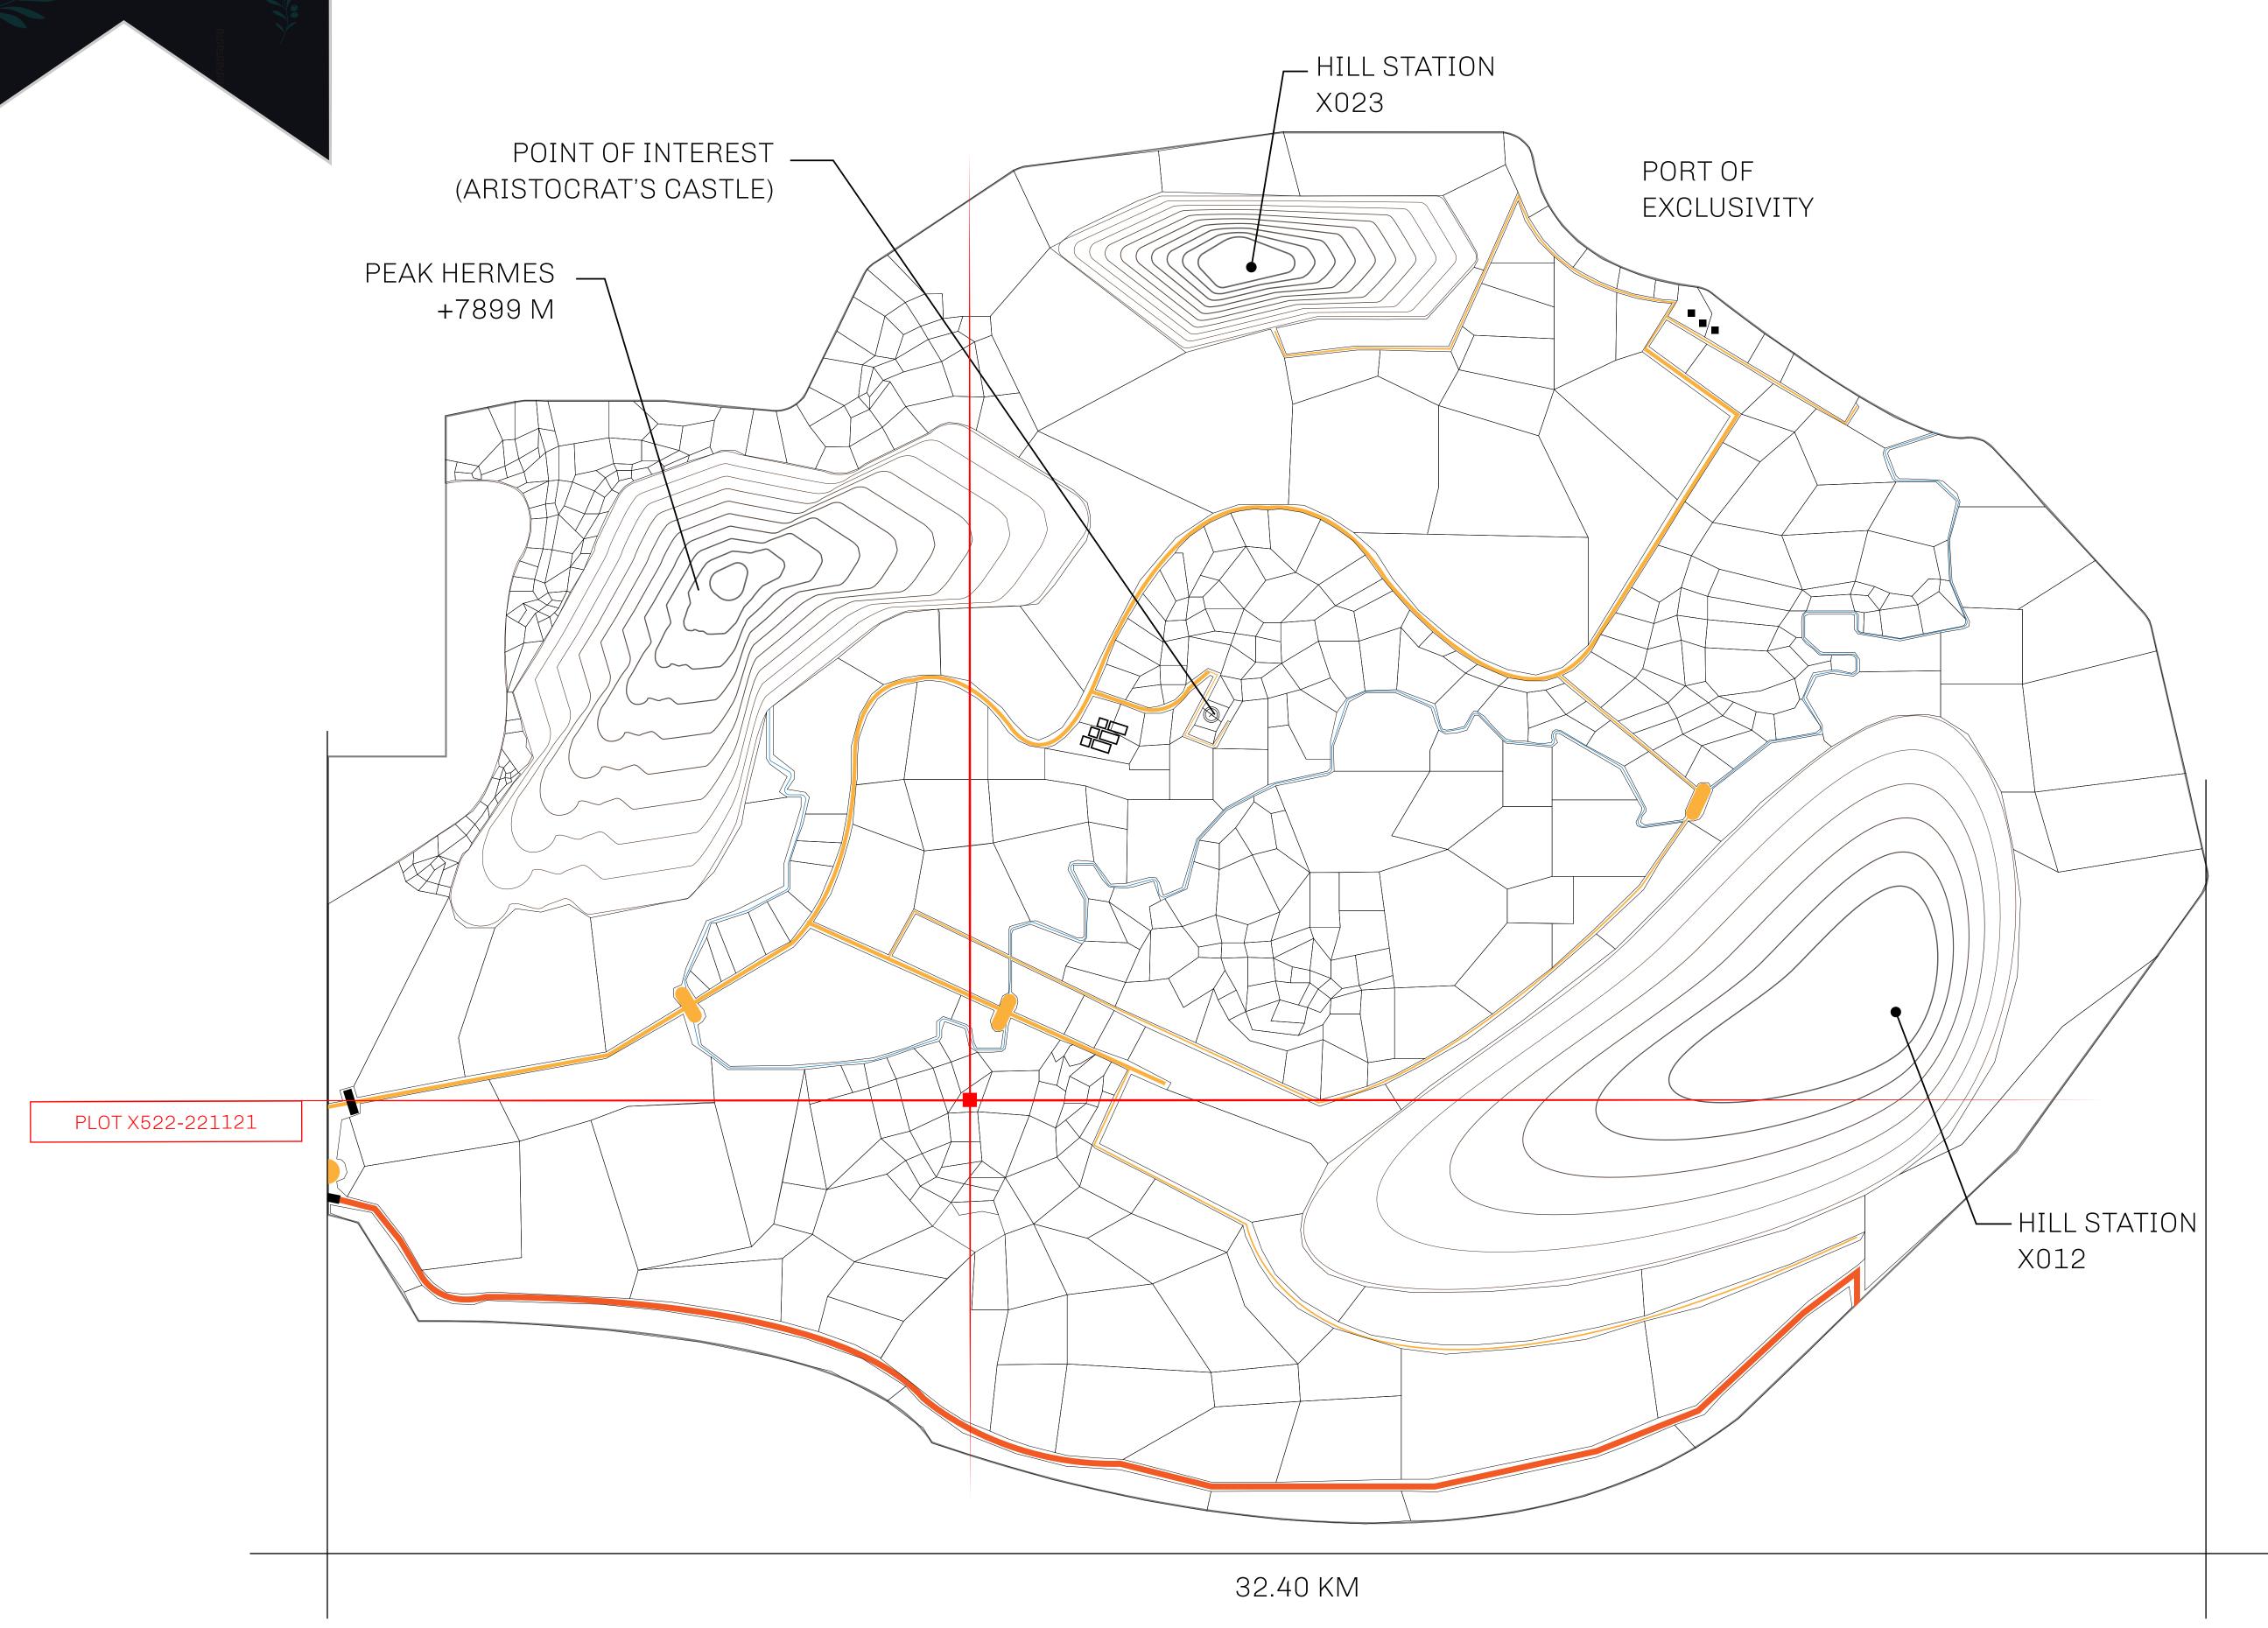

## GEOGRAPHY

COASTLINE
BORDERS
HIGHEST POINT
LOWEST POINT
PLOTS
SCALE

93.89 KM (58.34 MILES)

OCEAN, THE GREAT EMPIRE, SL

PEAK HERMES +7899 M

PORT OF EXCLUSIVITY 0 M

549

1:50000