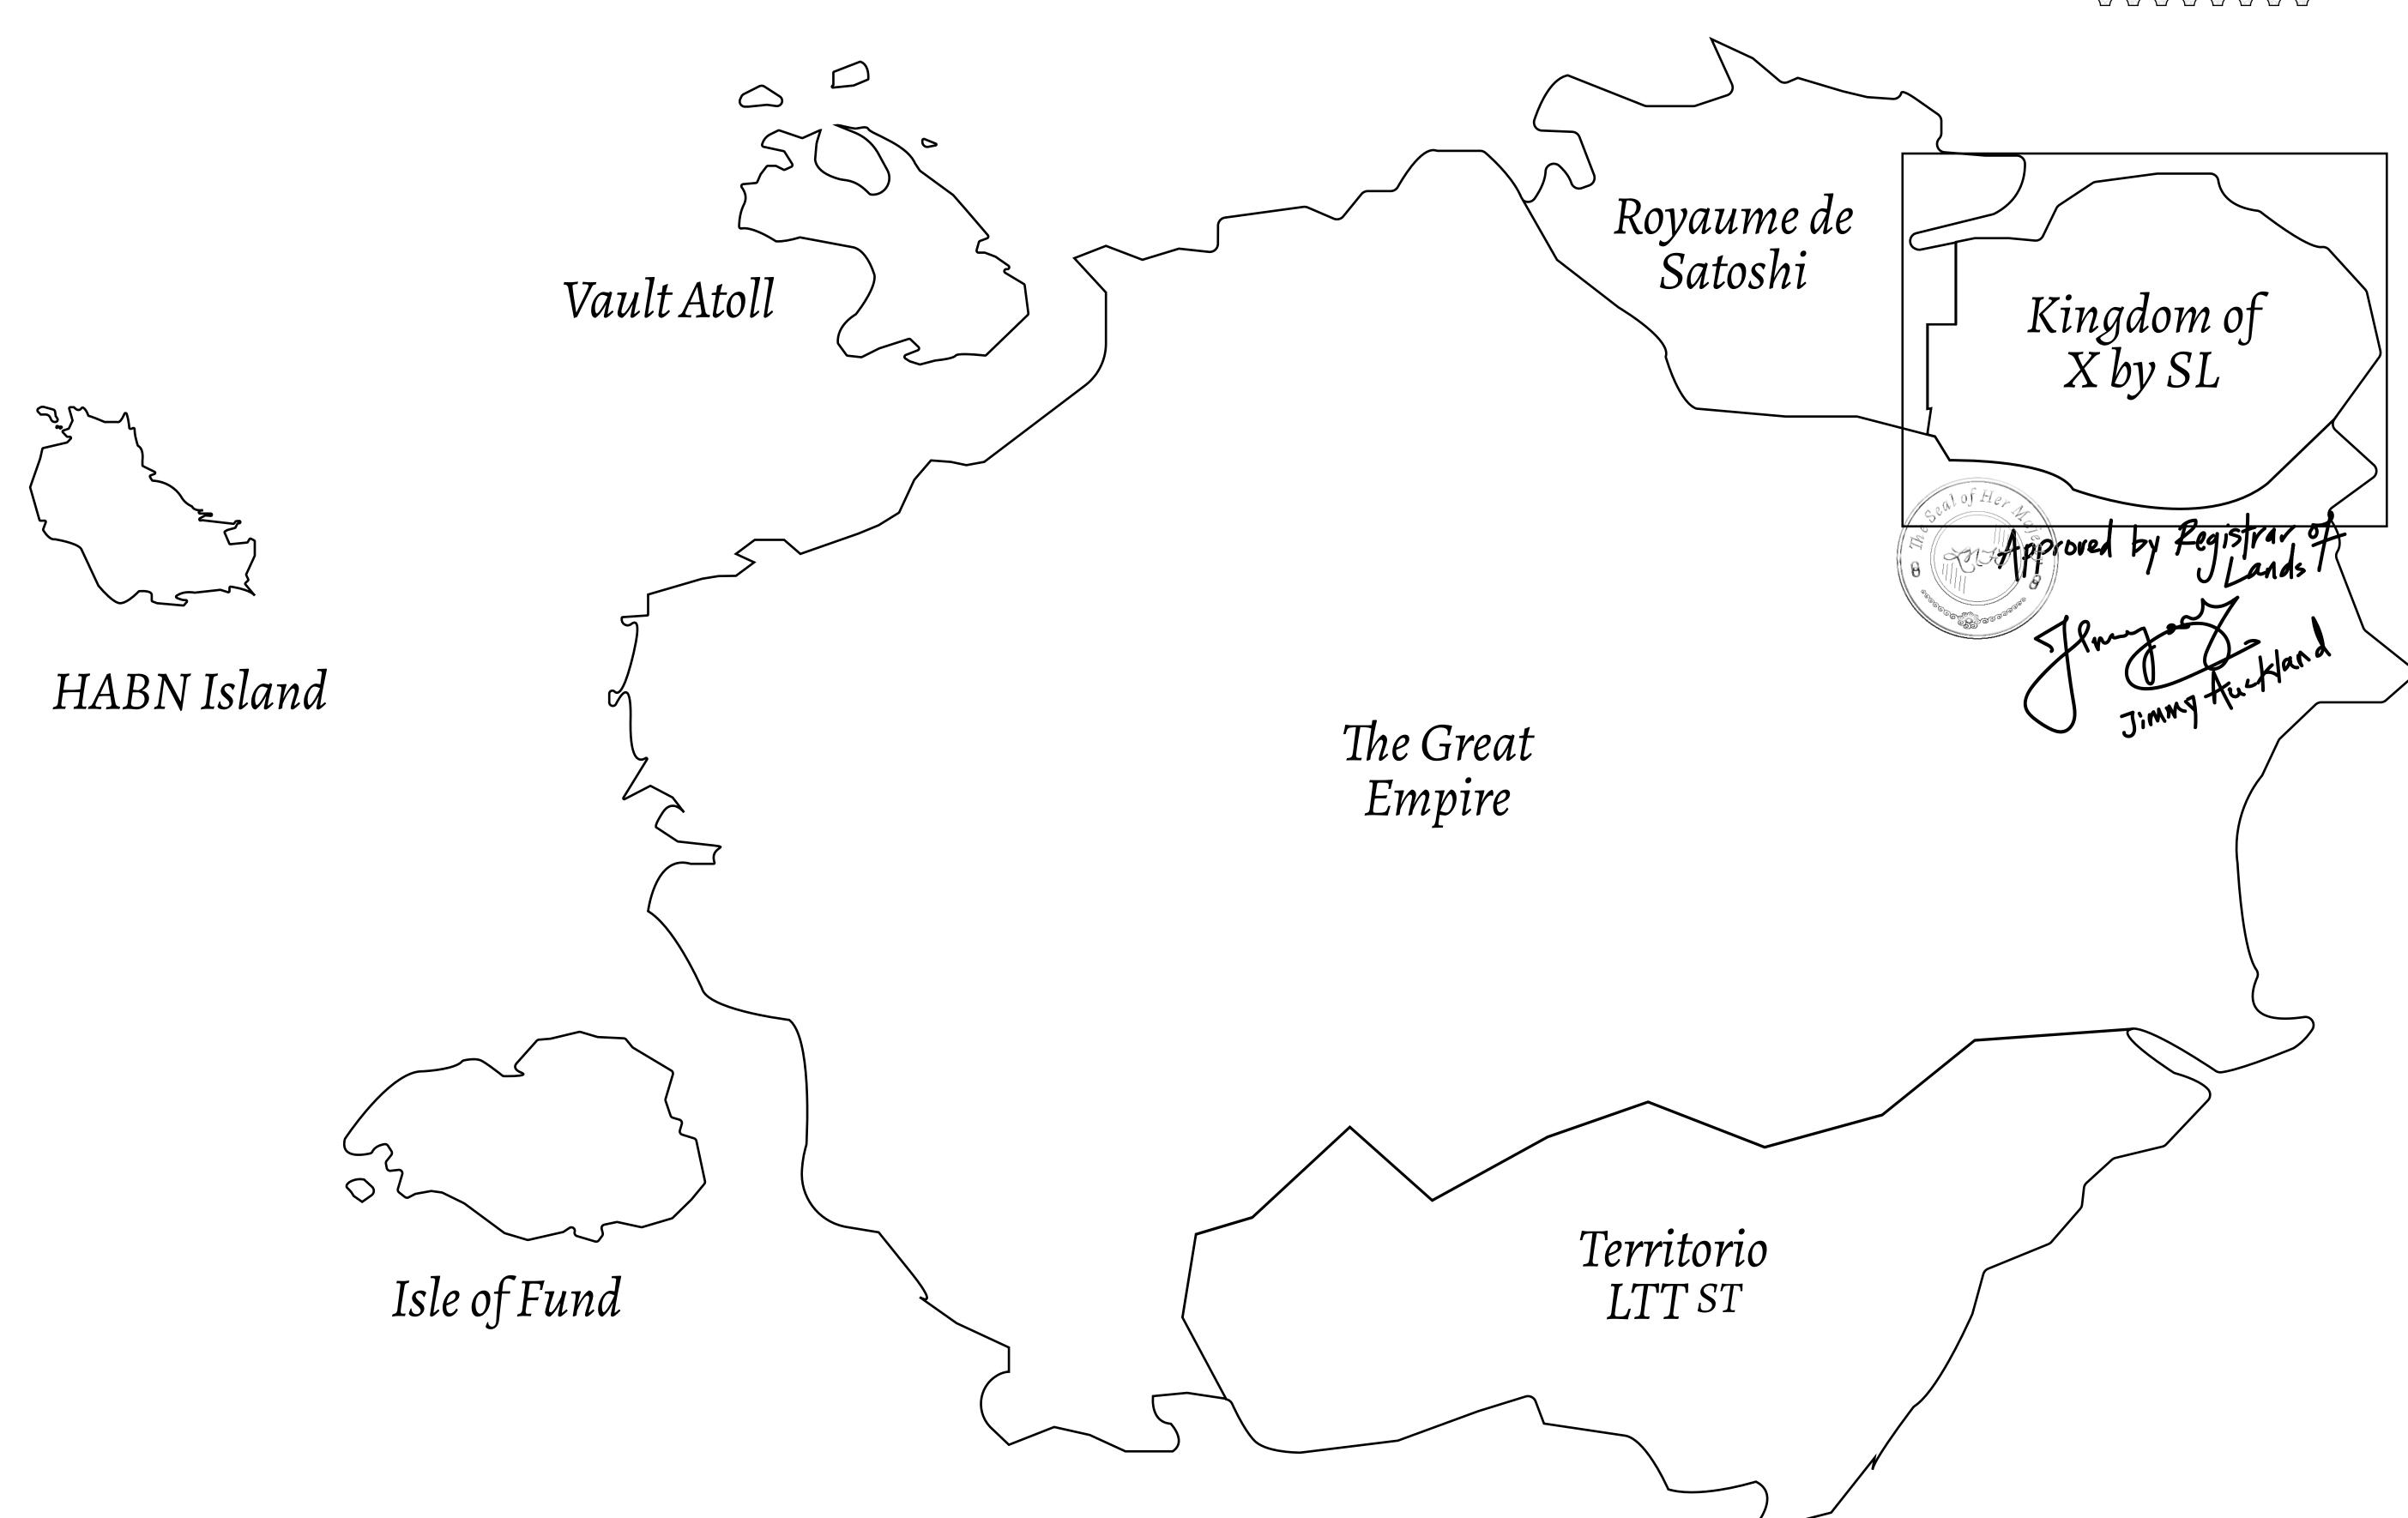

## THE ARISTOCRATS

The richest state in Loot NFT World. Special tablets are used to conduct high value auctions at galas and special events. The aristocrats donate 7% of their earnings to the Stakers, a special group of people, from the Great Empire. Ever since the marriage of the Sultan's daughter and the prince of X by SL, the Kingdom also donates 3% of its earnings to the Royaume De Satoshi.

## GEOGRAPHY

COASTLINE
BORDERS
HIGHEST POINT
LOWEST POINT
PLOTS
SCALE

93.89 KM (58.34 MILES)

OCEAN, THE GREAT EMPIRE, SL

PEAK HERMES +7899 M

PORT OF EXCLUSIVITY 0 M

549

1:50000

## H.M. LNFT Land Registry

TITLE NUMBER

KINGDOM OF X BY SL

ISSUED 22 November 2021

SCALE **1/50000** 

OWNER ENTITLEMENT

Type W-XBYSL: Share of 0.5% of all X by SL winning bid values based on number of NFT Stories minted

(rewarded in Credits); Automatic invite to X by SL; Mint 4 NFT Stories