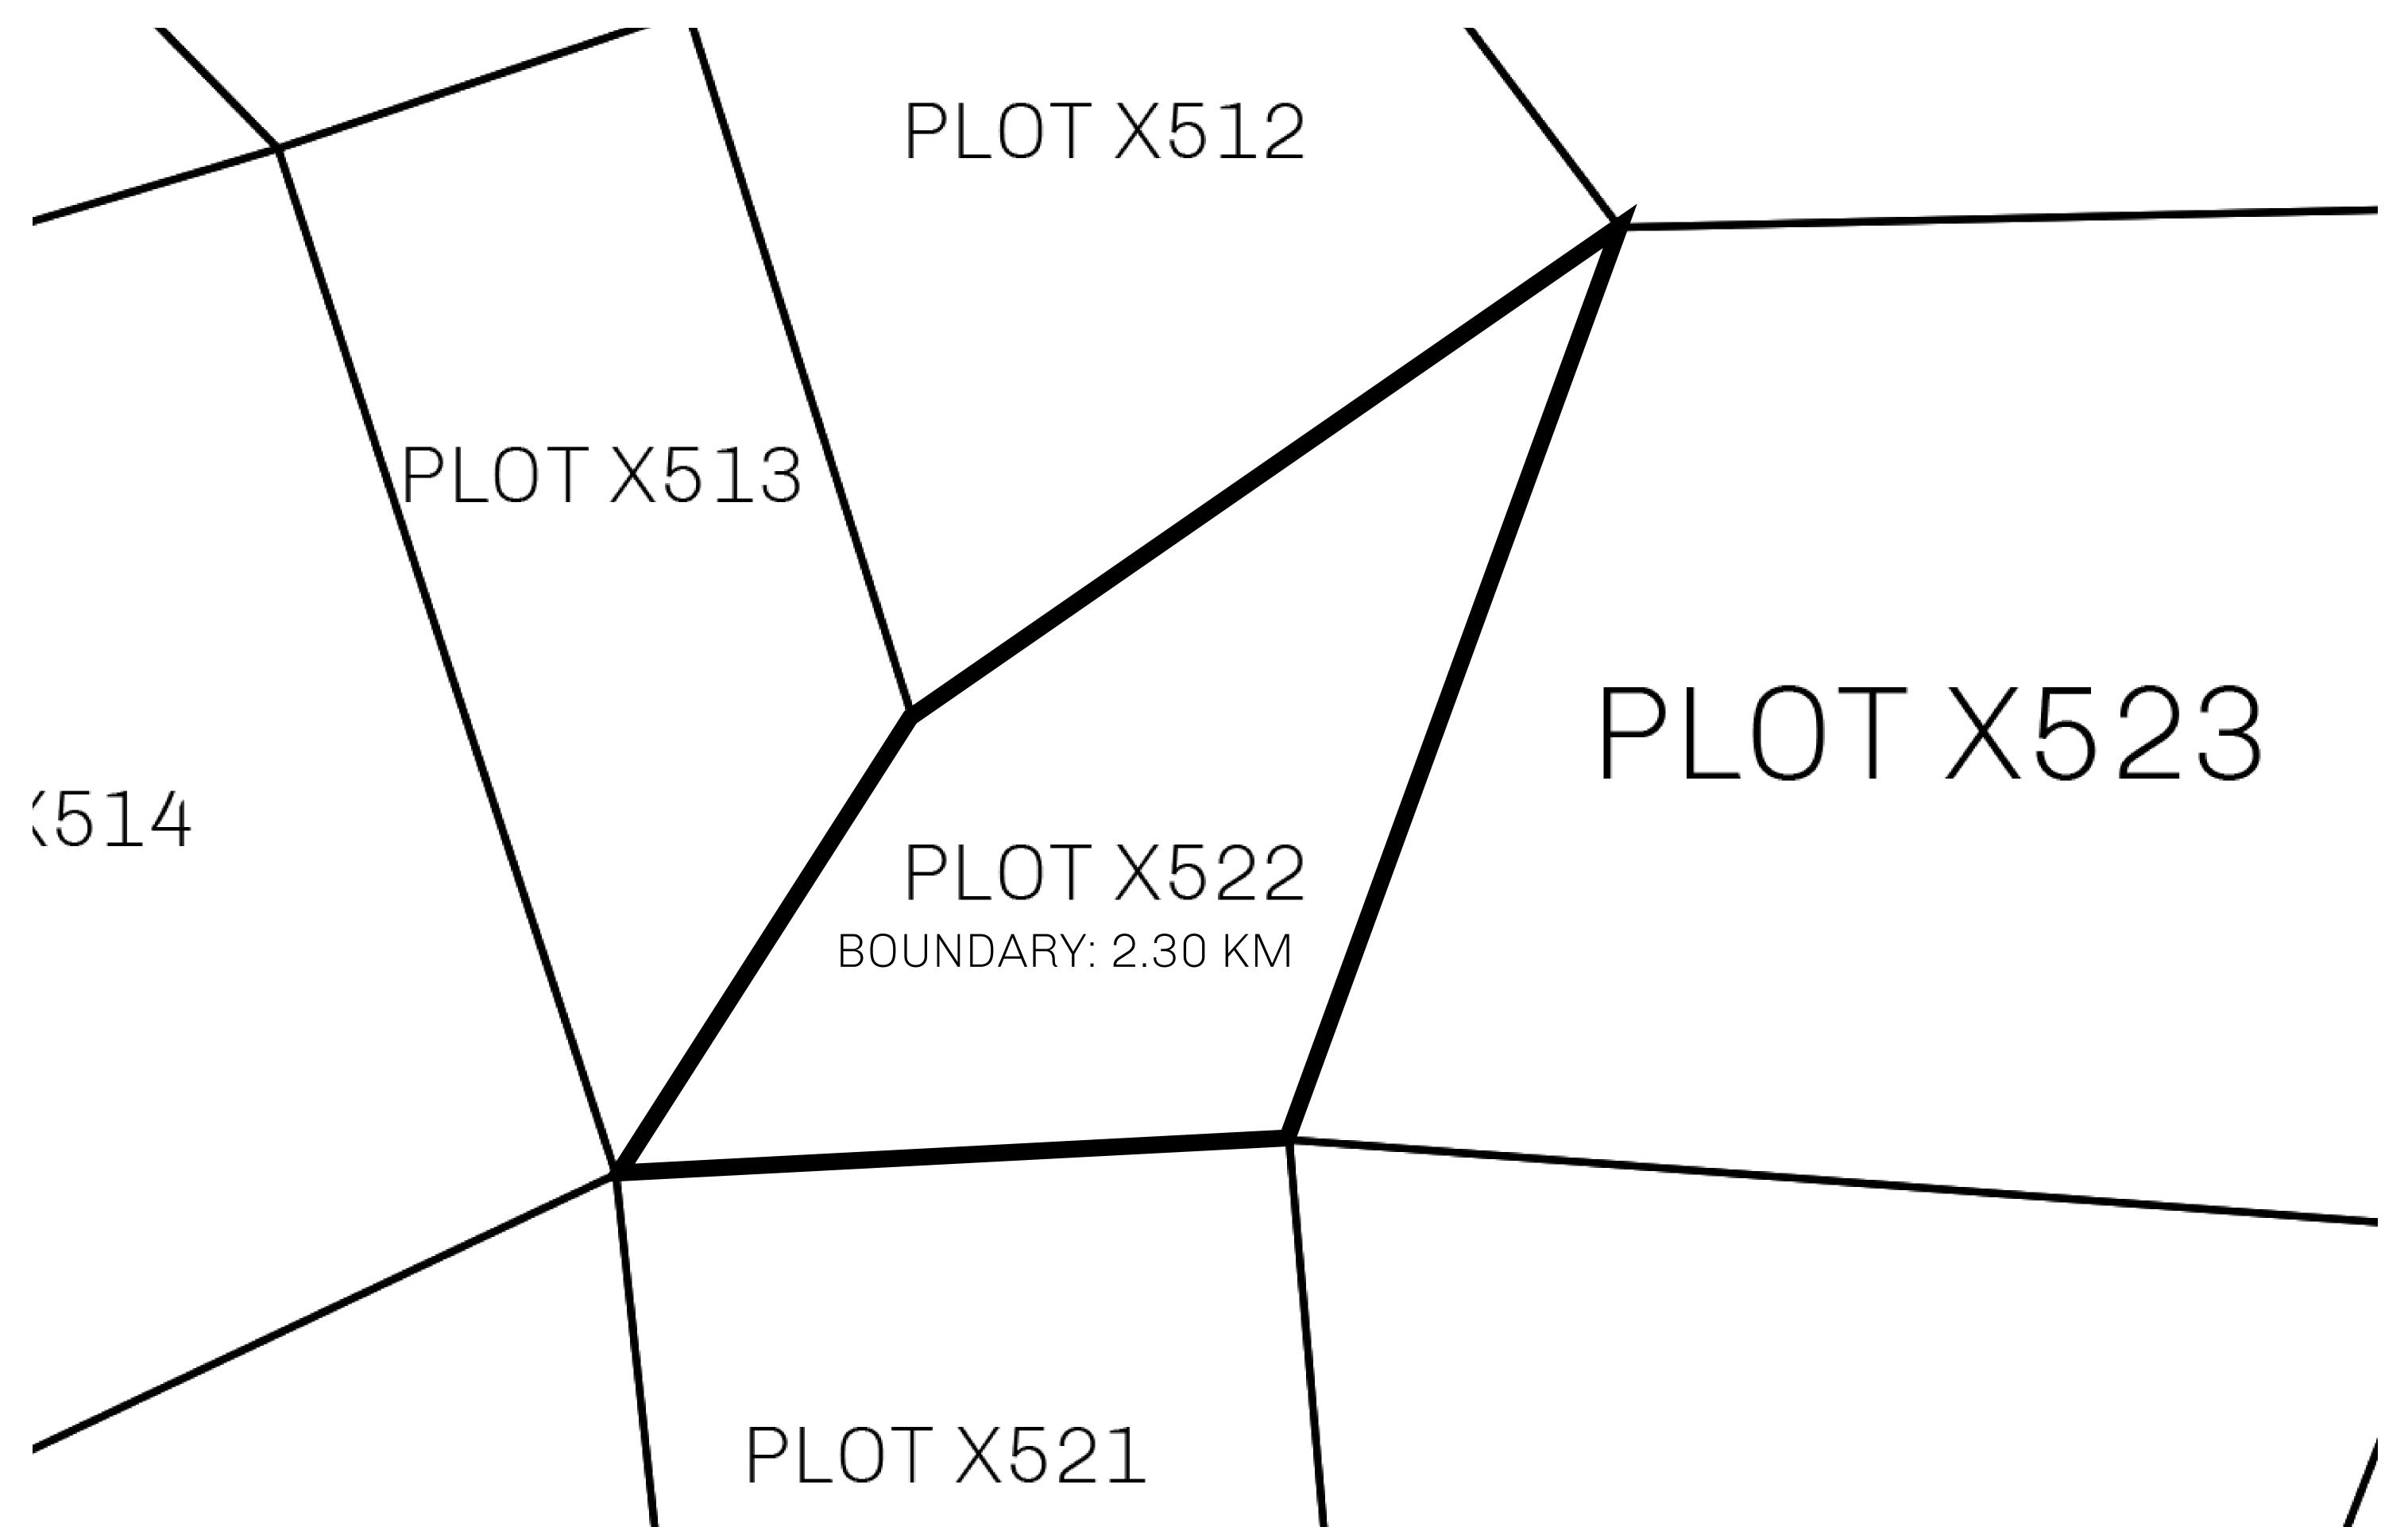

## GEOGRAPHY

COASTLINE
BORDERS
HIGHEST POINT
LOWEST POINT
PLOTS
SCALE

93.89 KM (58.34 MILES)

OCEAN, THE GREAT EMPIRE, SL

PEAK HERMES +7899 M

PORT OF EXCLUSIVITY 0 M

549

1:50000