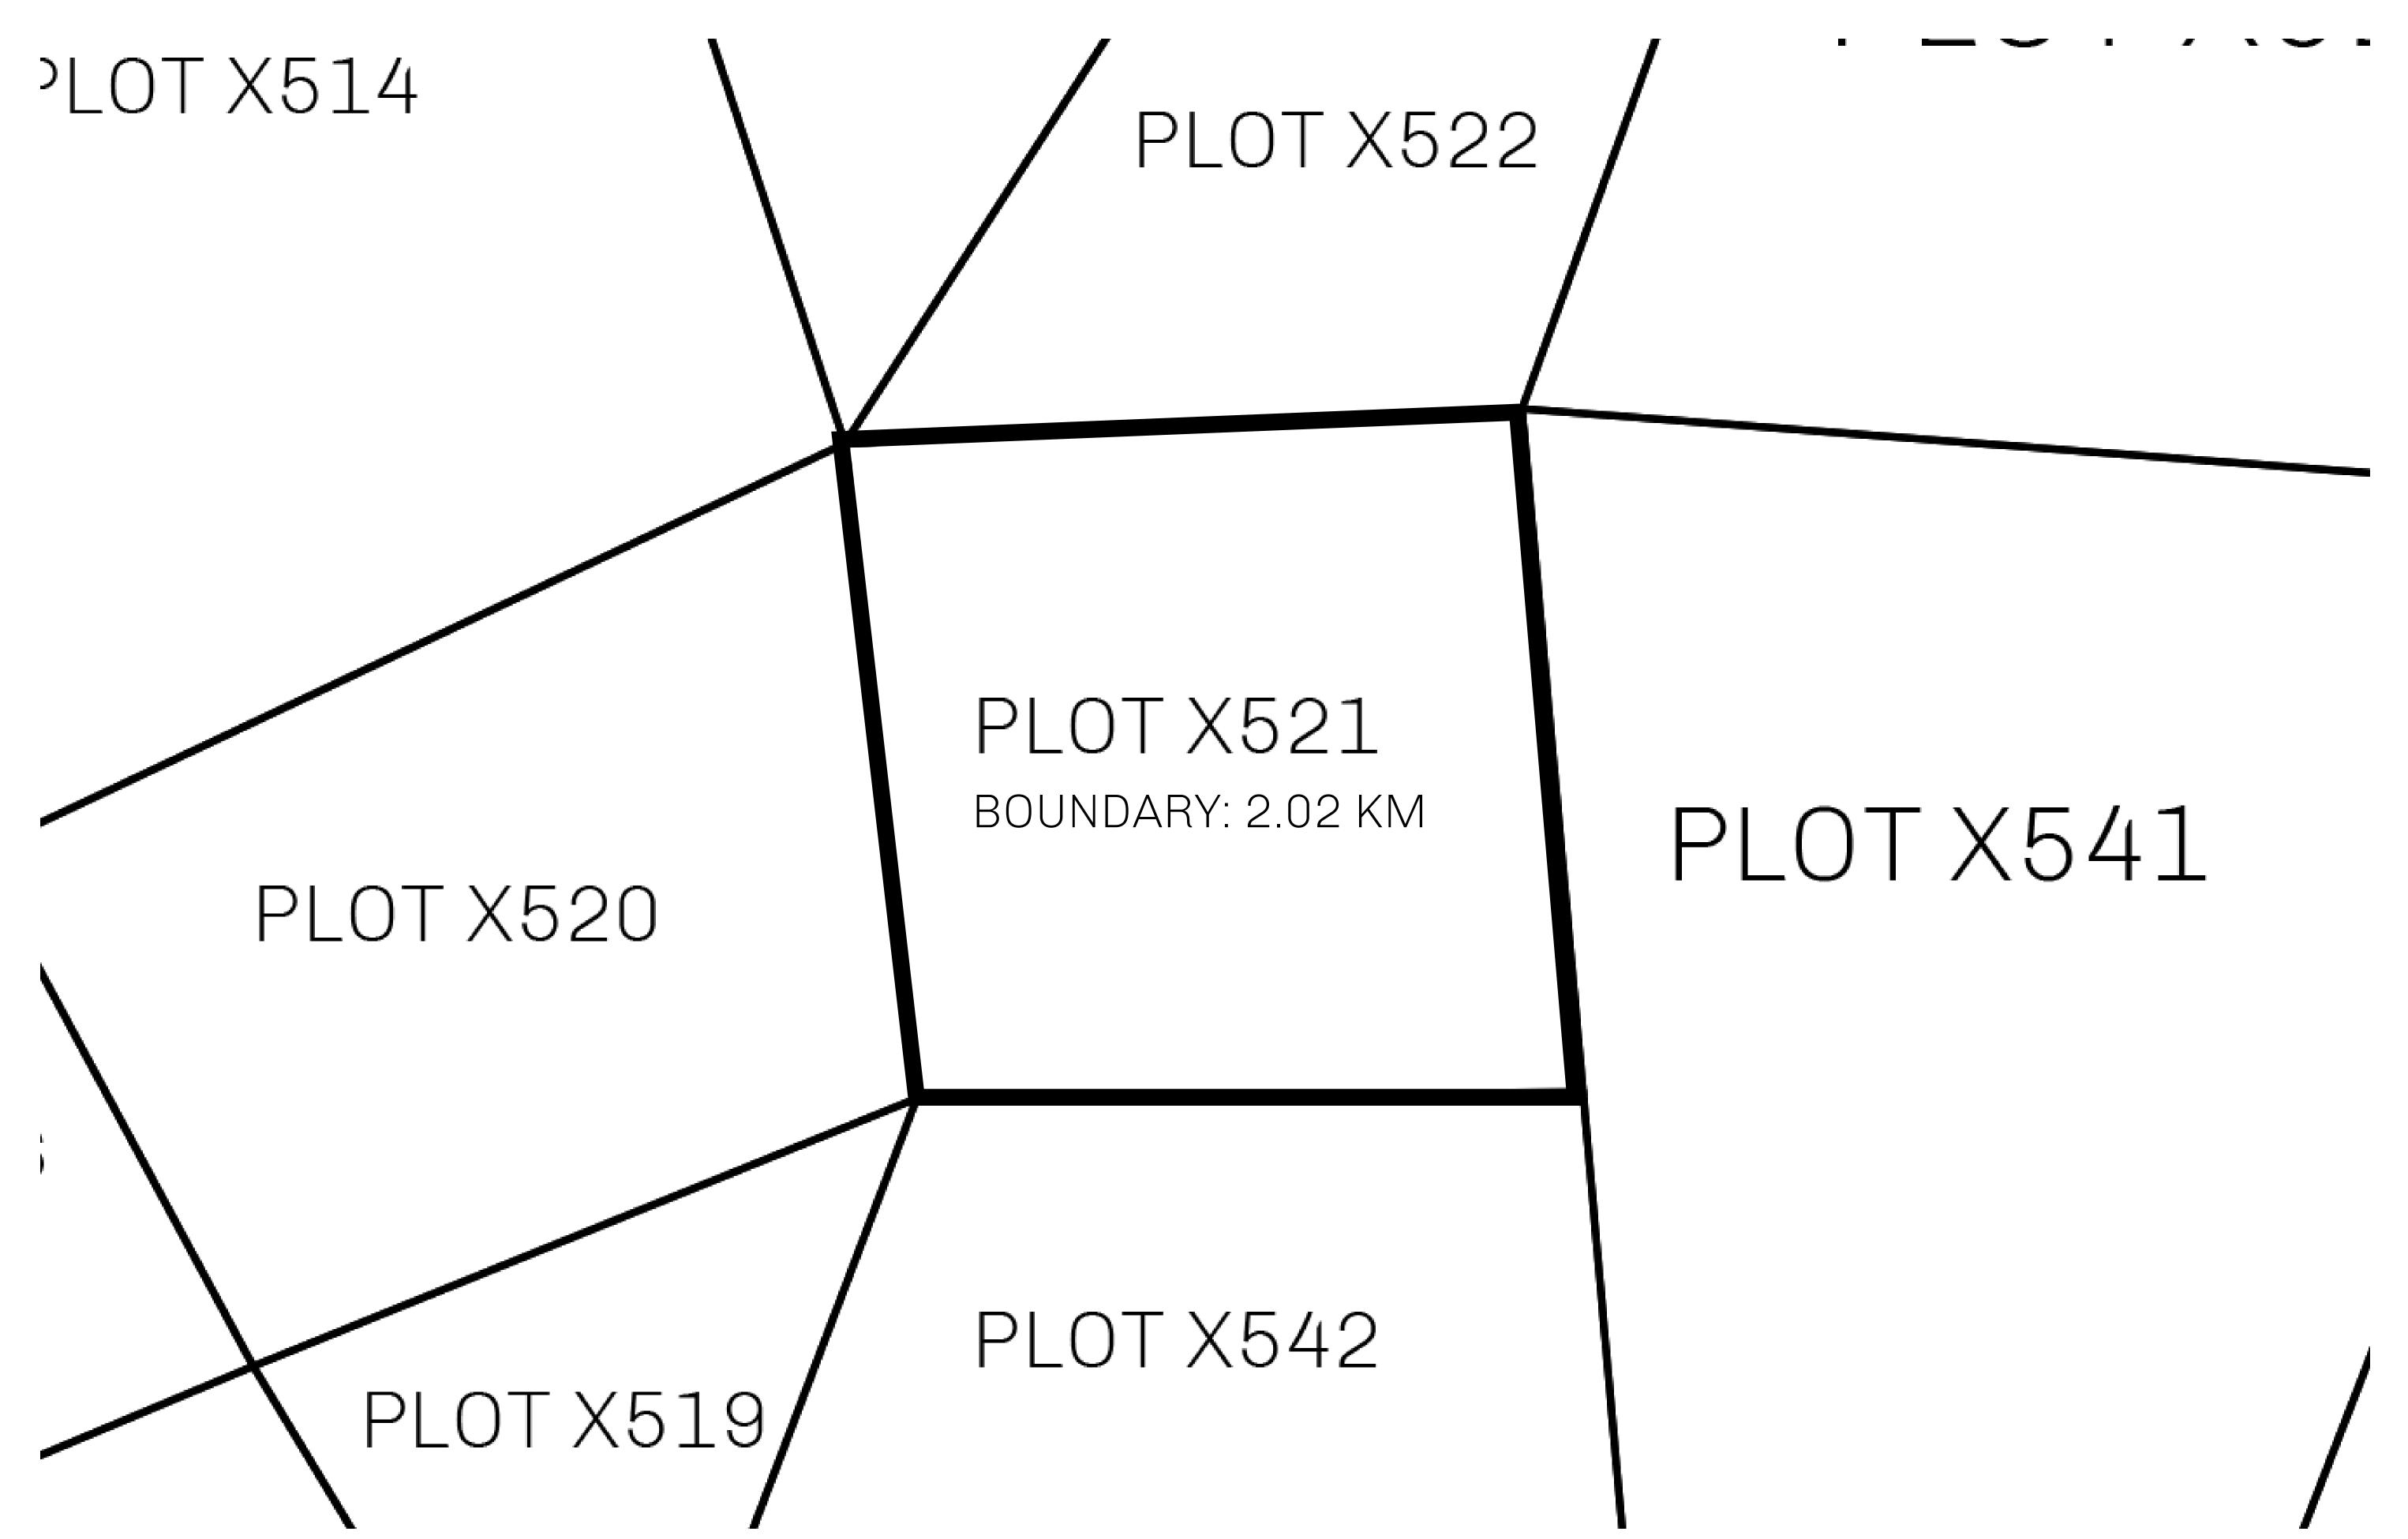

## GEOGRAPHY

COASTLINE
BORDERS
HIGHEST POINT
LOWEST POINT
PLOTS
SCALE

93.89 KM (58.34 MILES)

OCEAN, THE GREAT EMPIRE, SL

PEAK HERMES +7899 M

PORT OF EXCLUSIVITY 0 M

549

1:50000