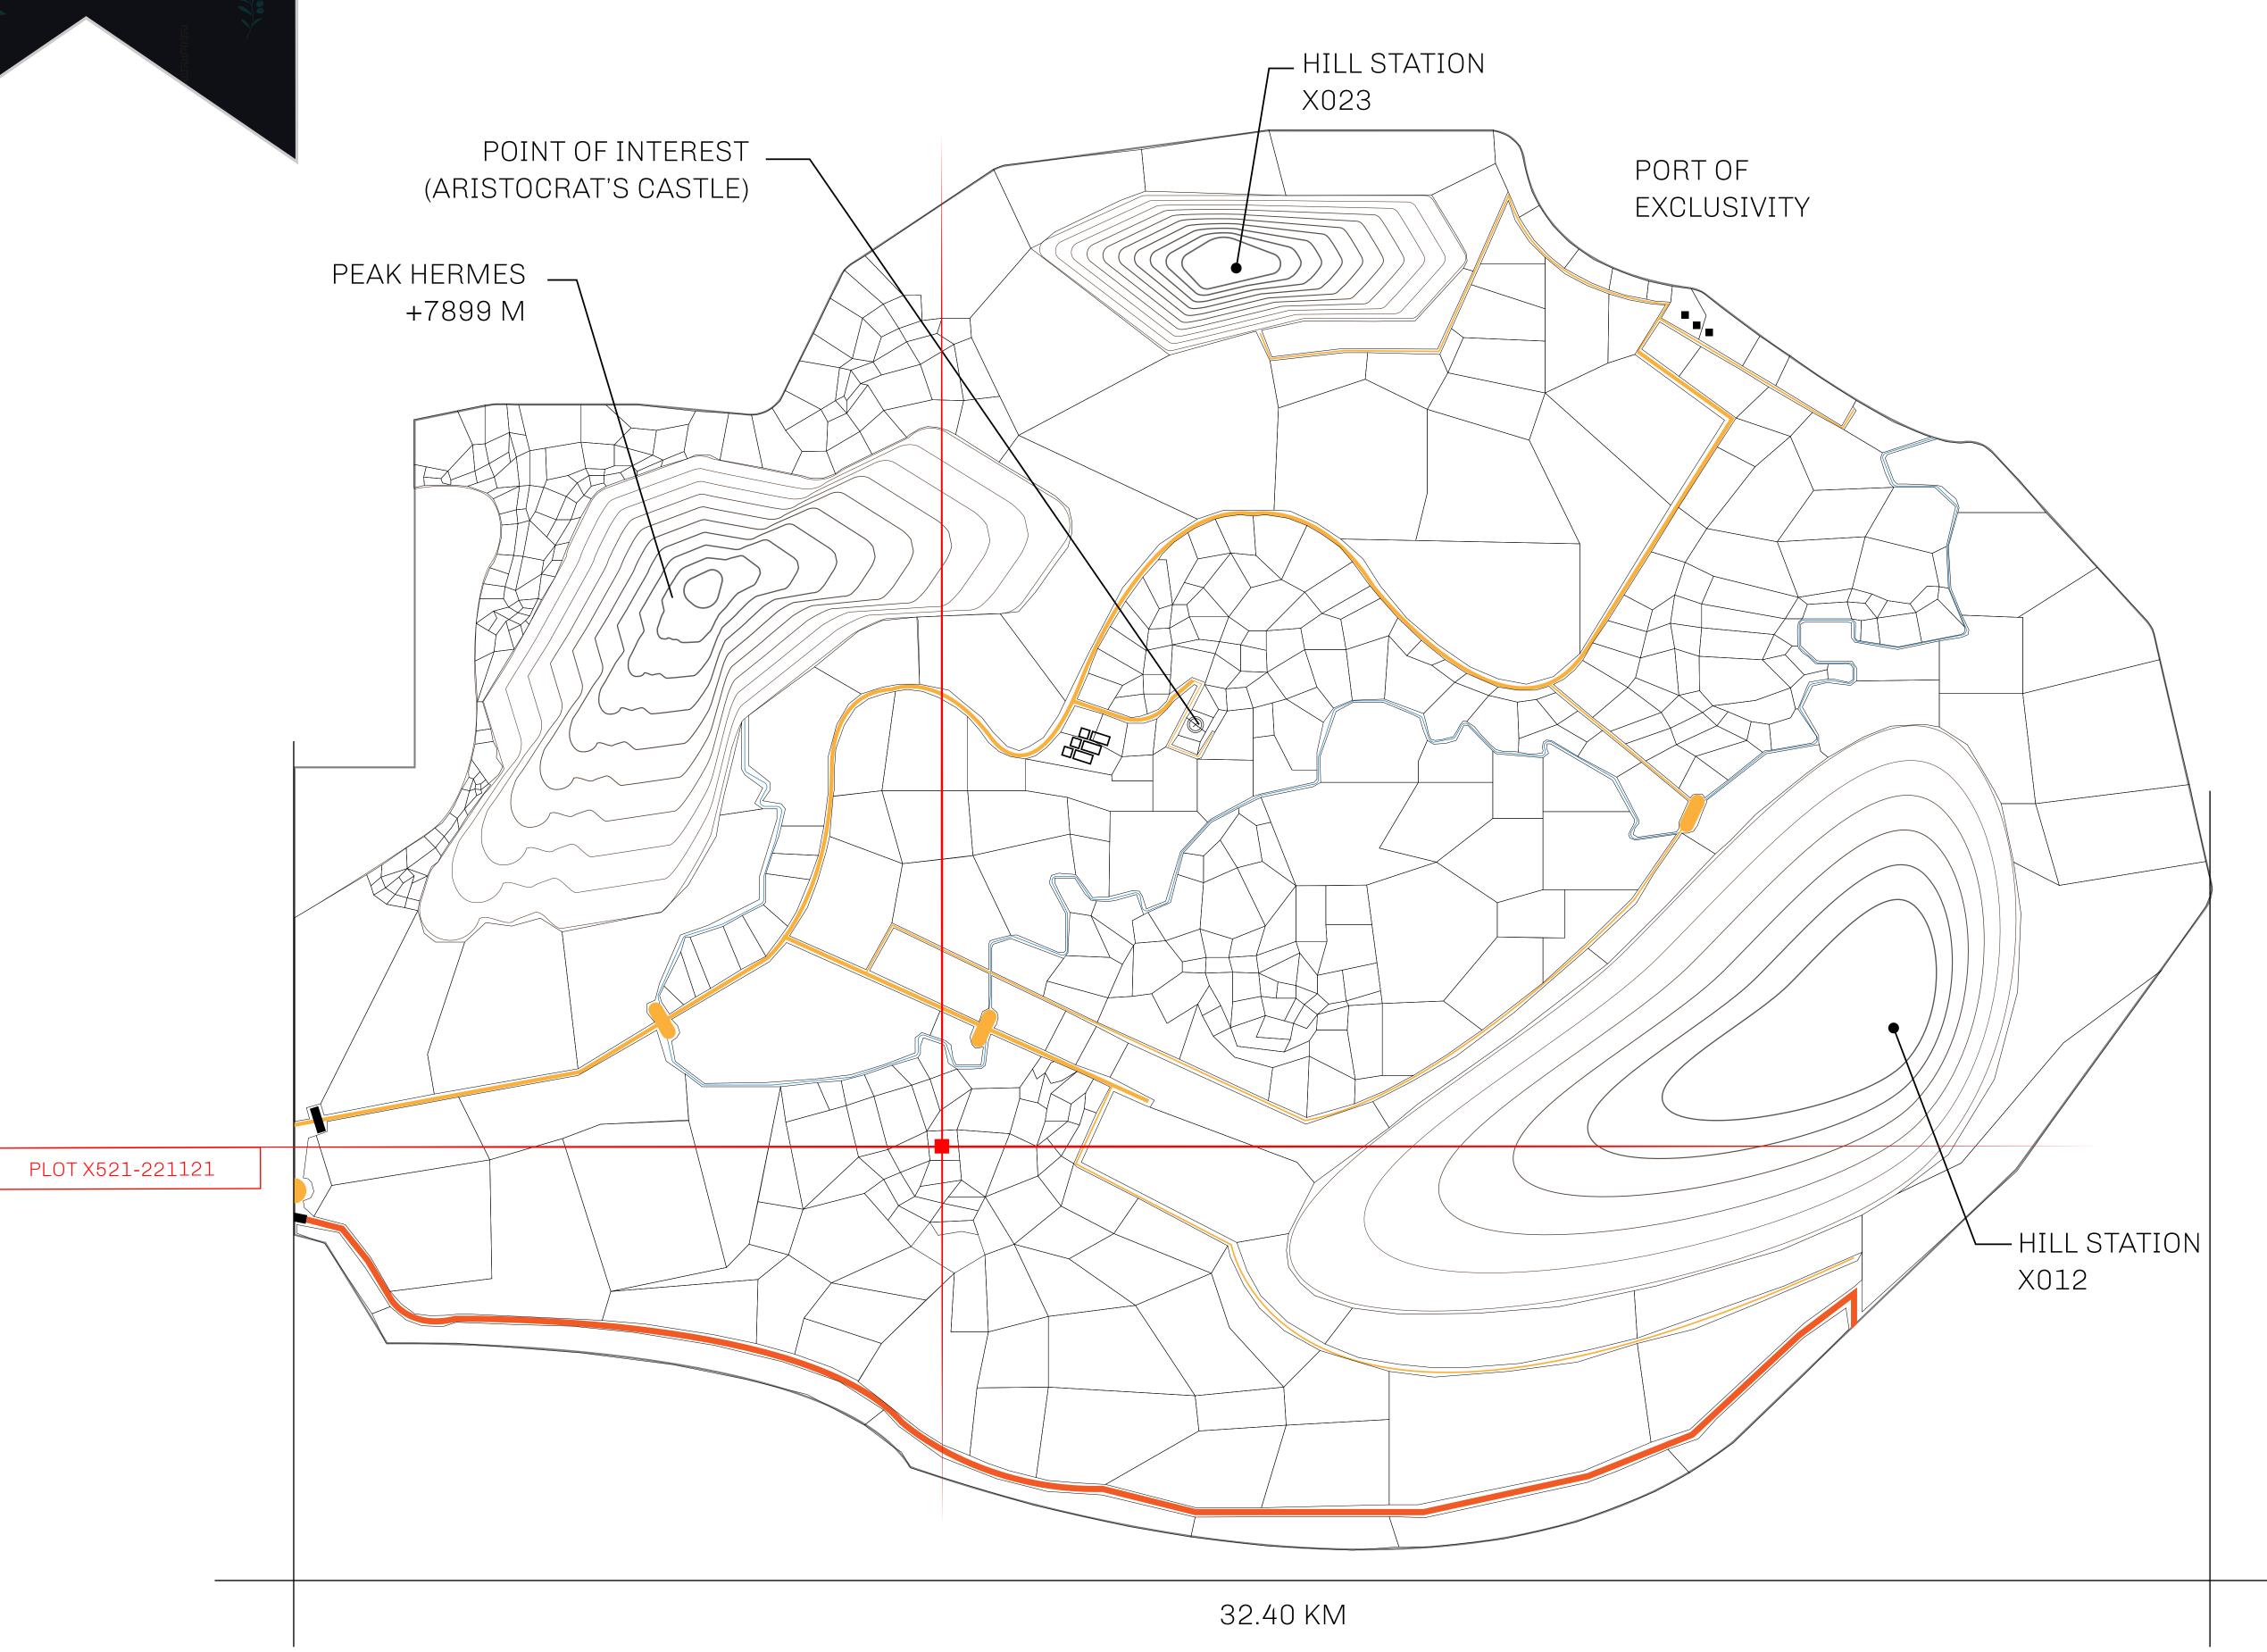

## GEOGRAPHY

COASTLINE
BORDERS
HIGHEST POINT
LOWEST POINT
PLOTS
SCALE

93.89 KM (58.34 MILES)

OCEAN, THE GREAT EMPIRE, SL

PEAK HERMES +7899 M

PORT OF EXCLUSIVITY 0 M

549

1:50000