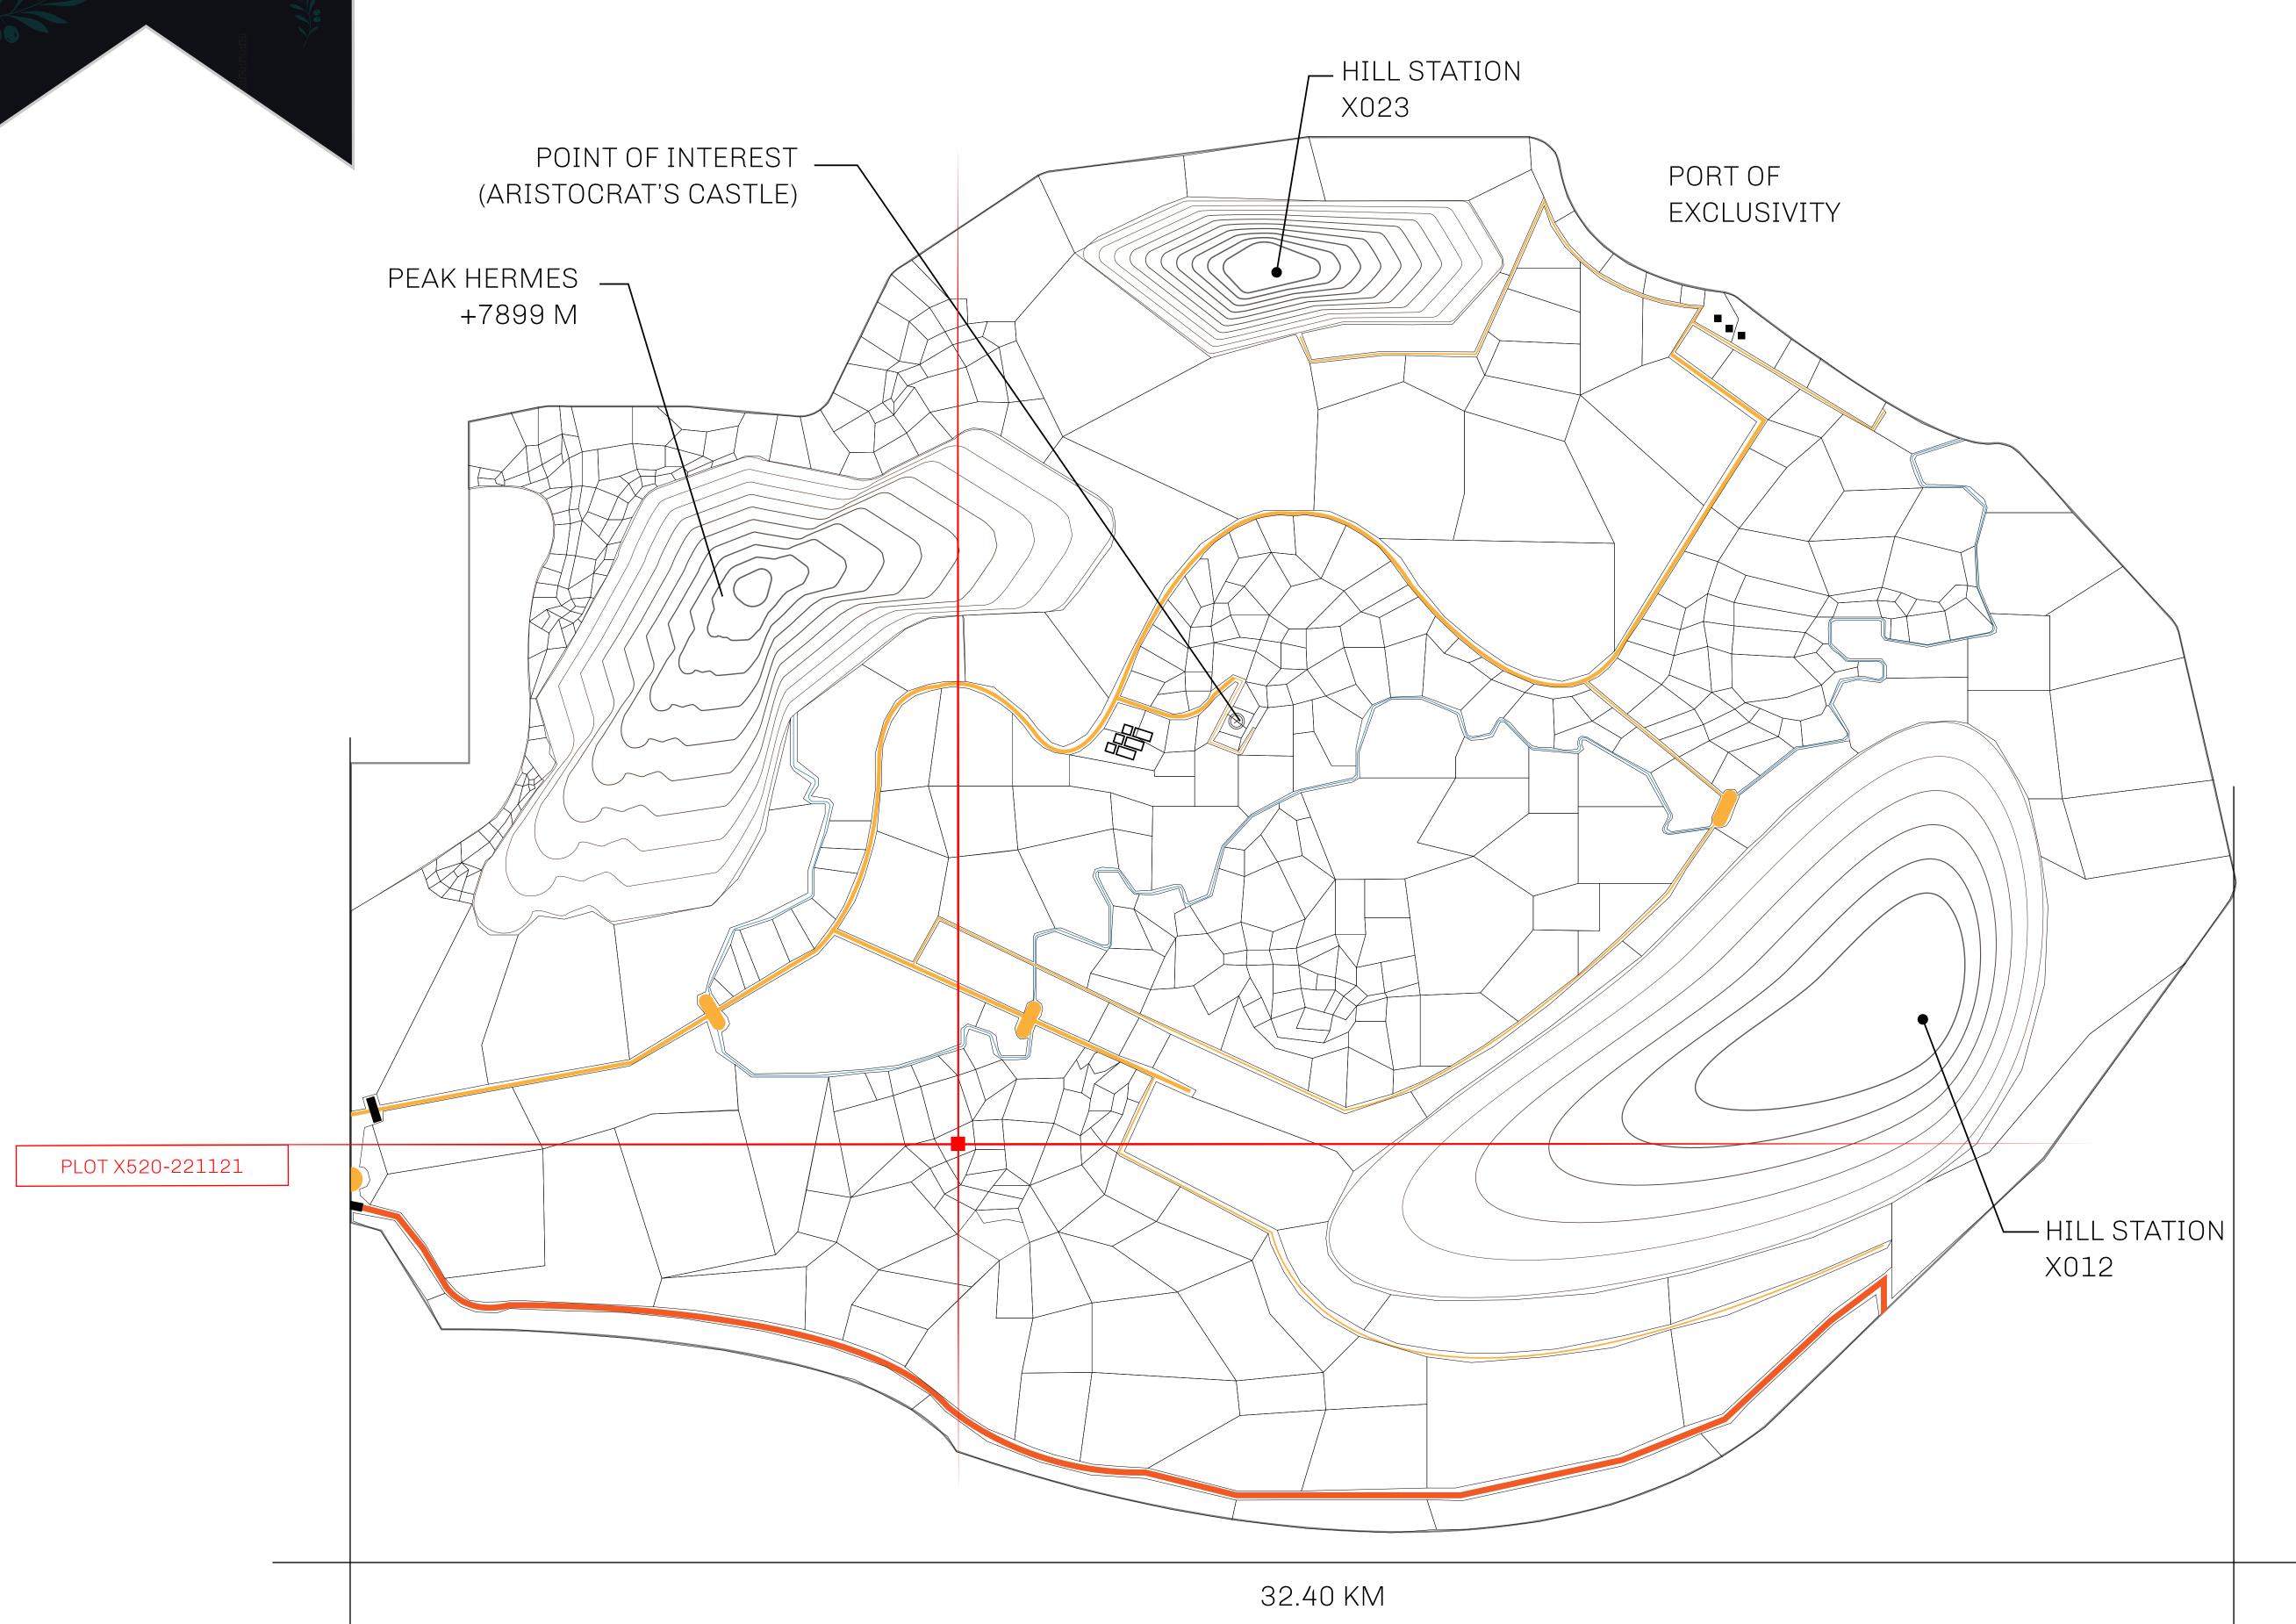

## GEOGRAPHY

COASTLINE
BORDERS
HIGHEST POINT
LOWEST POINT
PLOTS
SCALE

93.89 KM (58.34 MILES)

OCEAN, THE GREAT EMPIRE, SL

PEAK HERMES +7899 M

PORT OF EXCLUSIVITY 0 M

549

1:50000

## H.M. LNFT Land Registry

X520-221121

TITLE NUMBER

ADMINISTRATIVE AREA

KINGDOM OF X BY SL

ISSUED 22 November 2021

B.

SCALE **1/50000** 