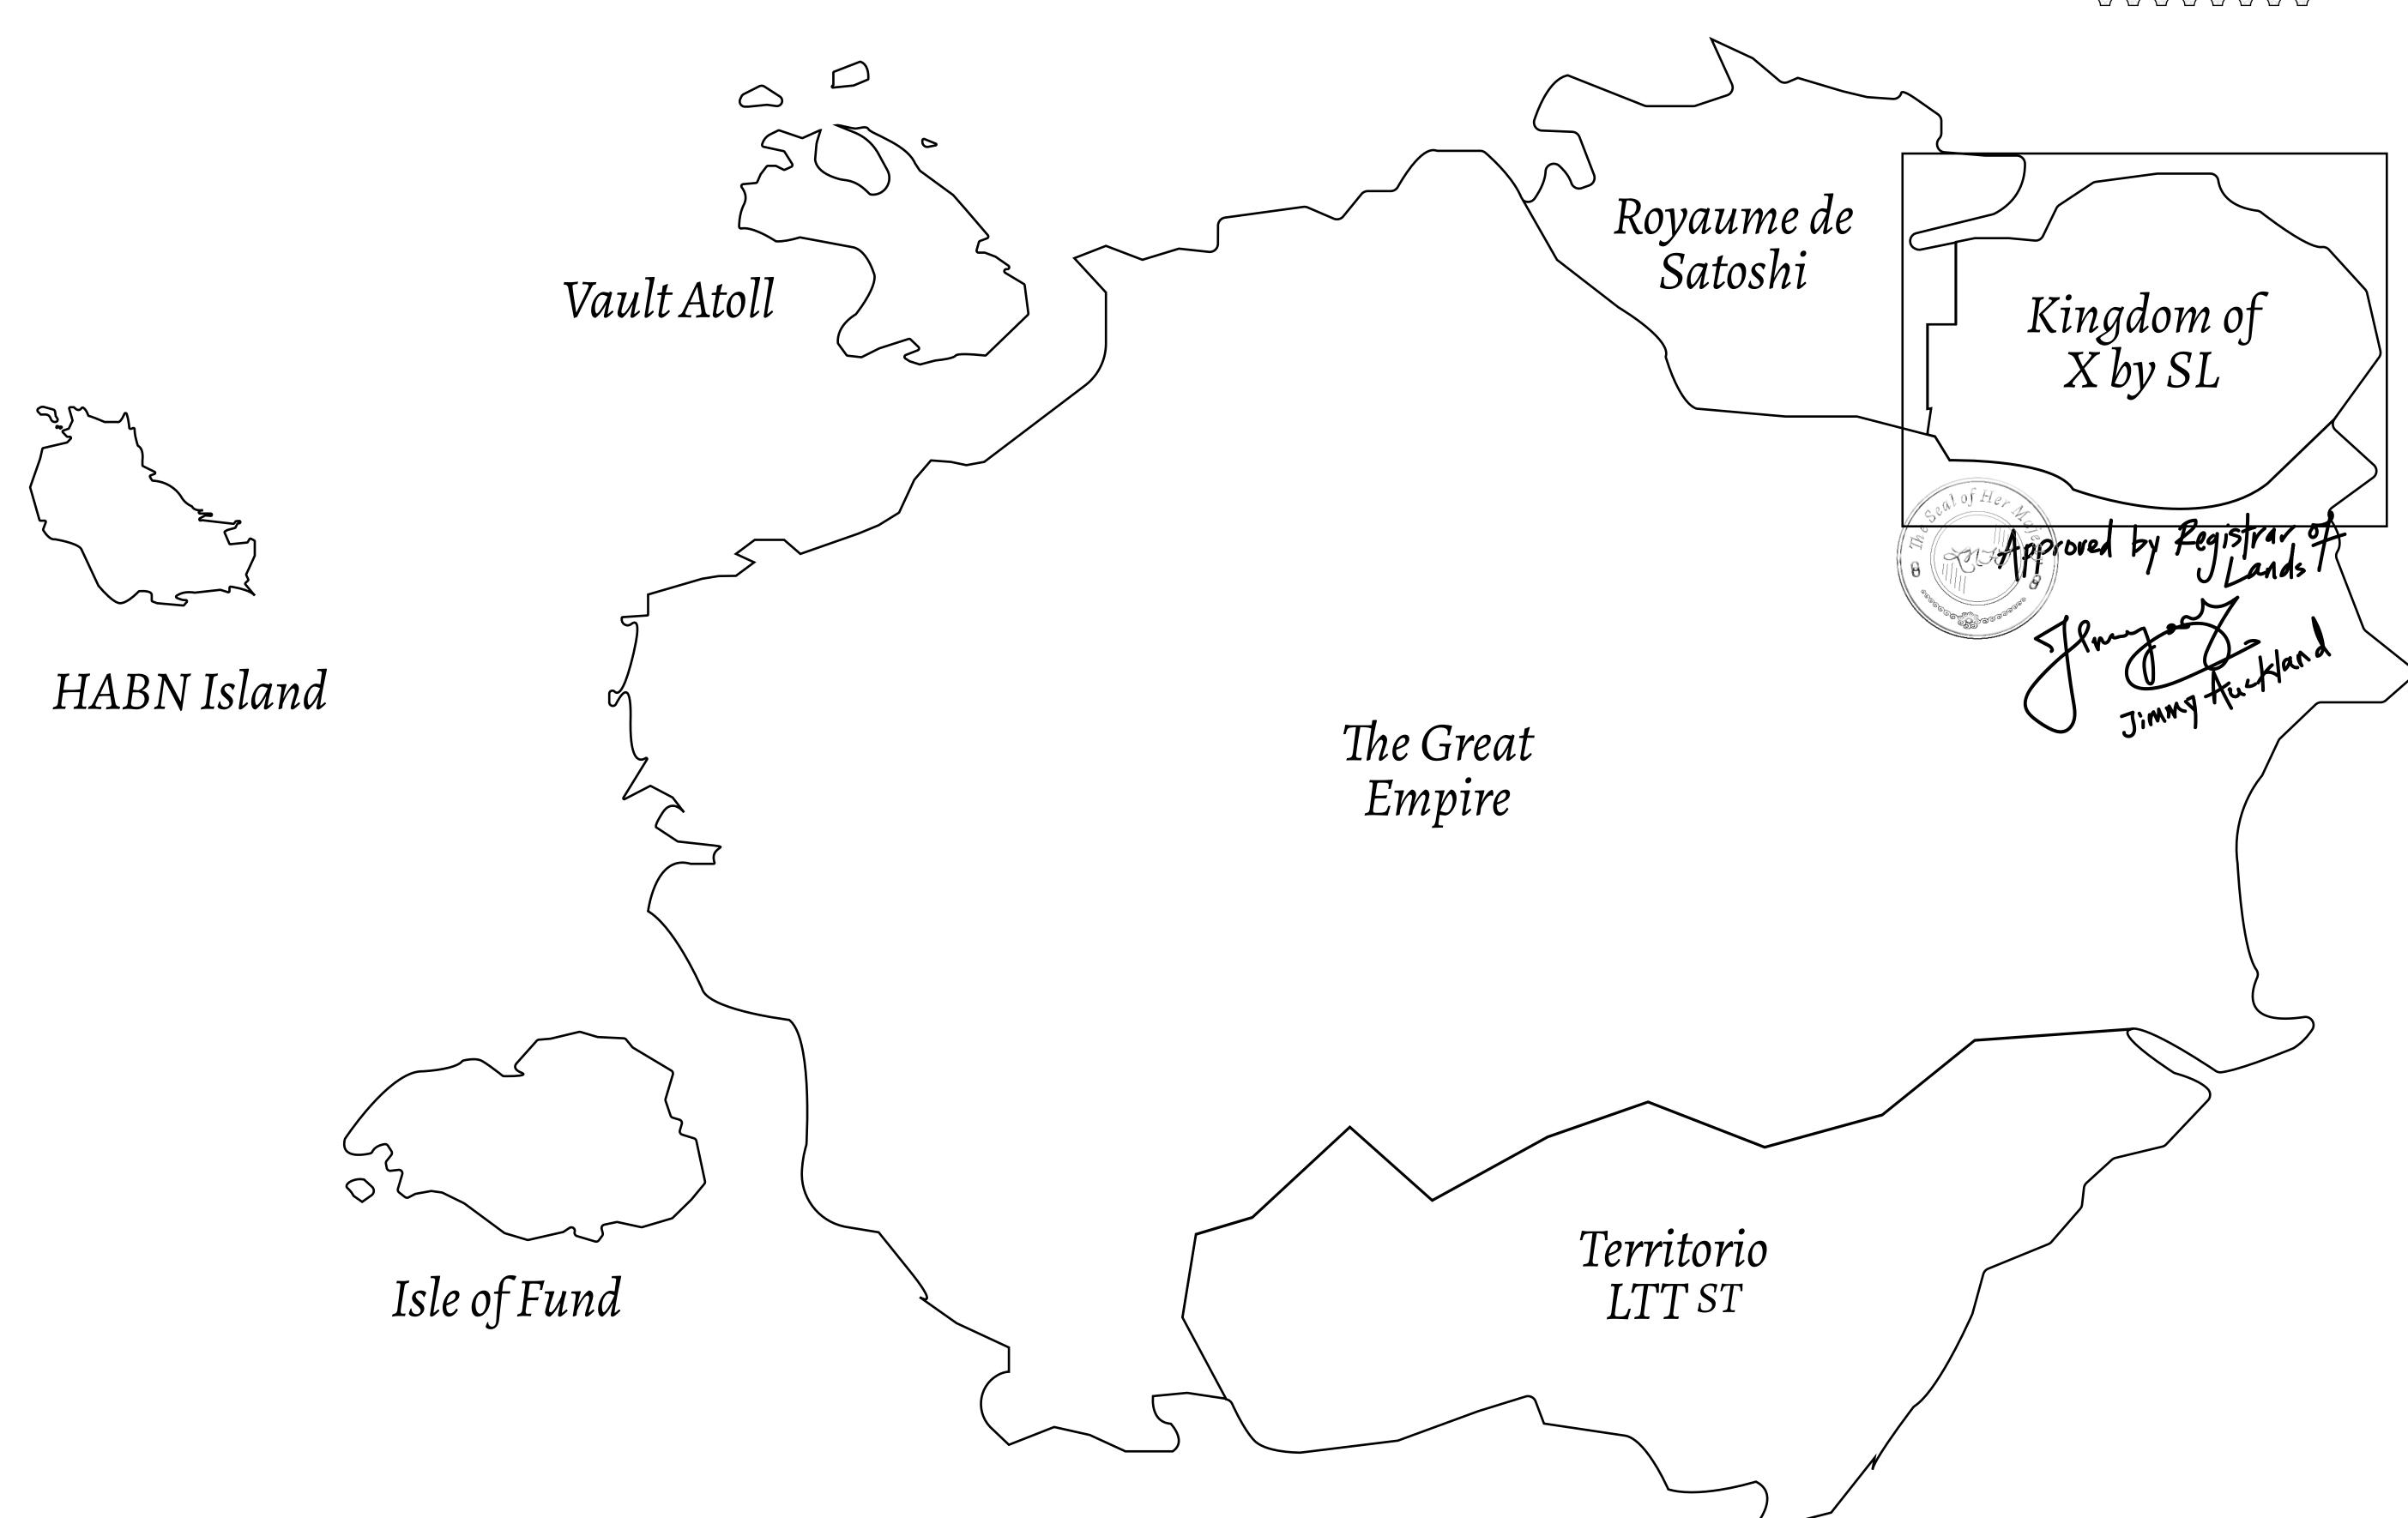

## GEOGRAPHY

COASTLINE
BORDERS
HIGHEST POINT
LOWEST POINT
PLOTS
SCALE

93.89 KM (58.34 MILES)

OCEAN, THE GREAT EMPIRE, SL

PEAK HERMES +7899 M

PORT OF EXCLUSIVITY 0 M

549

1:50000

## H.M. LNFT Land Registry

X520-221121

TITLE NUMBER

ADMINISTRATIVE AREA

KINGDOM OF X BY SL

ISSUED 22 November 2021

B.

SCALE **1/50000** 