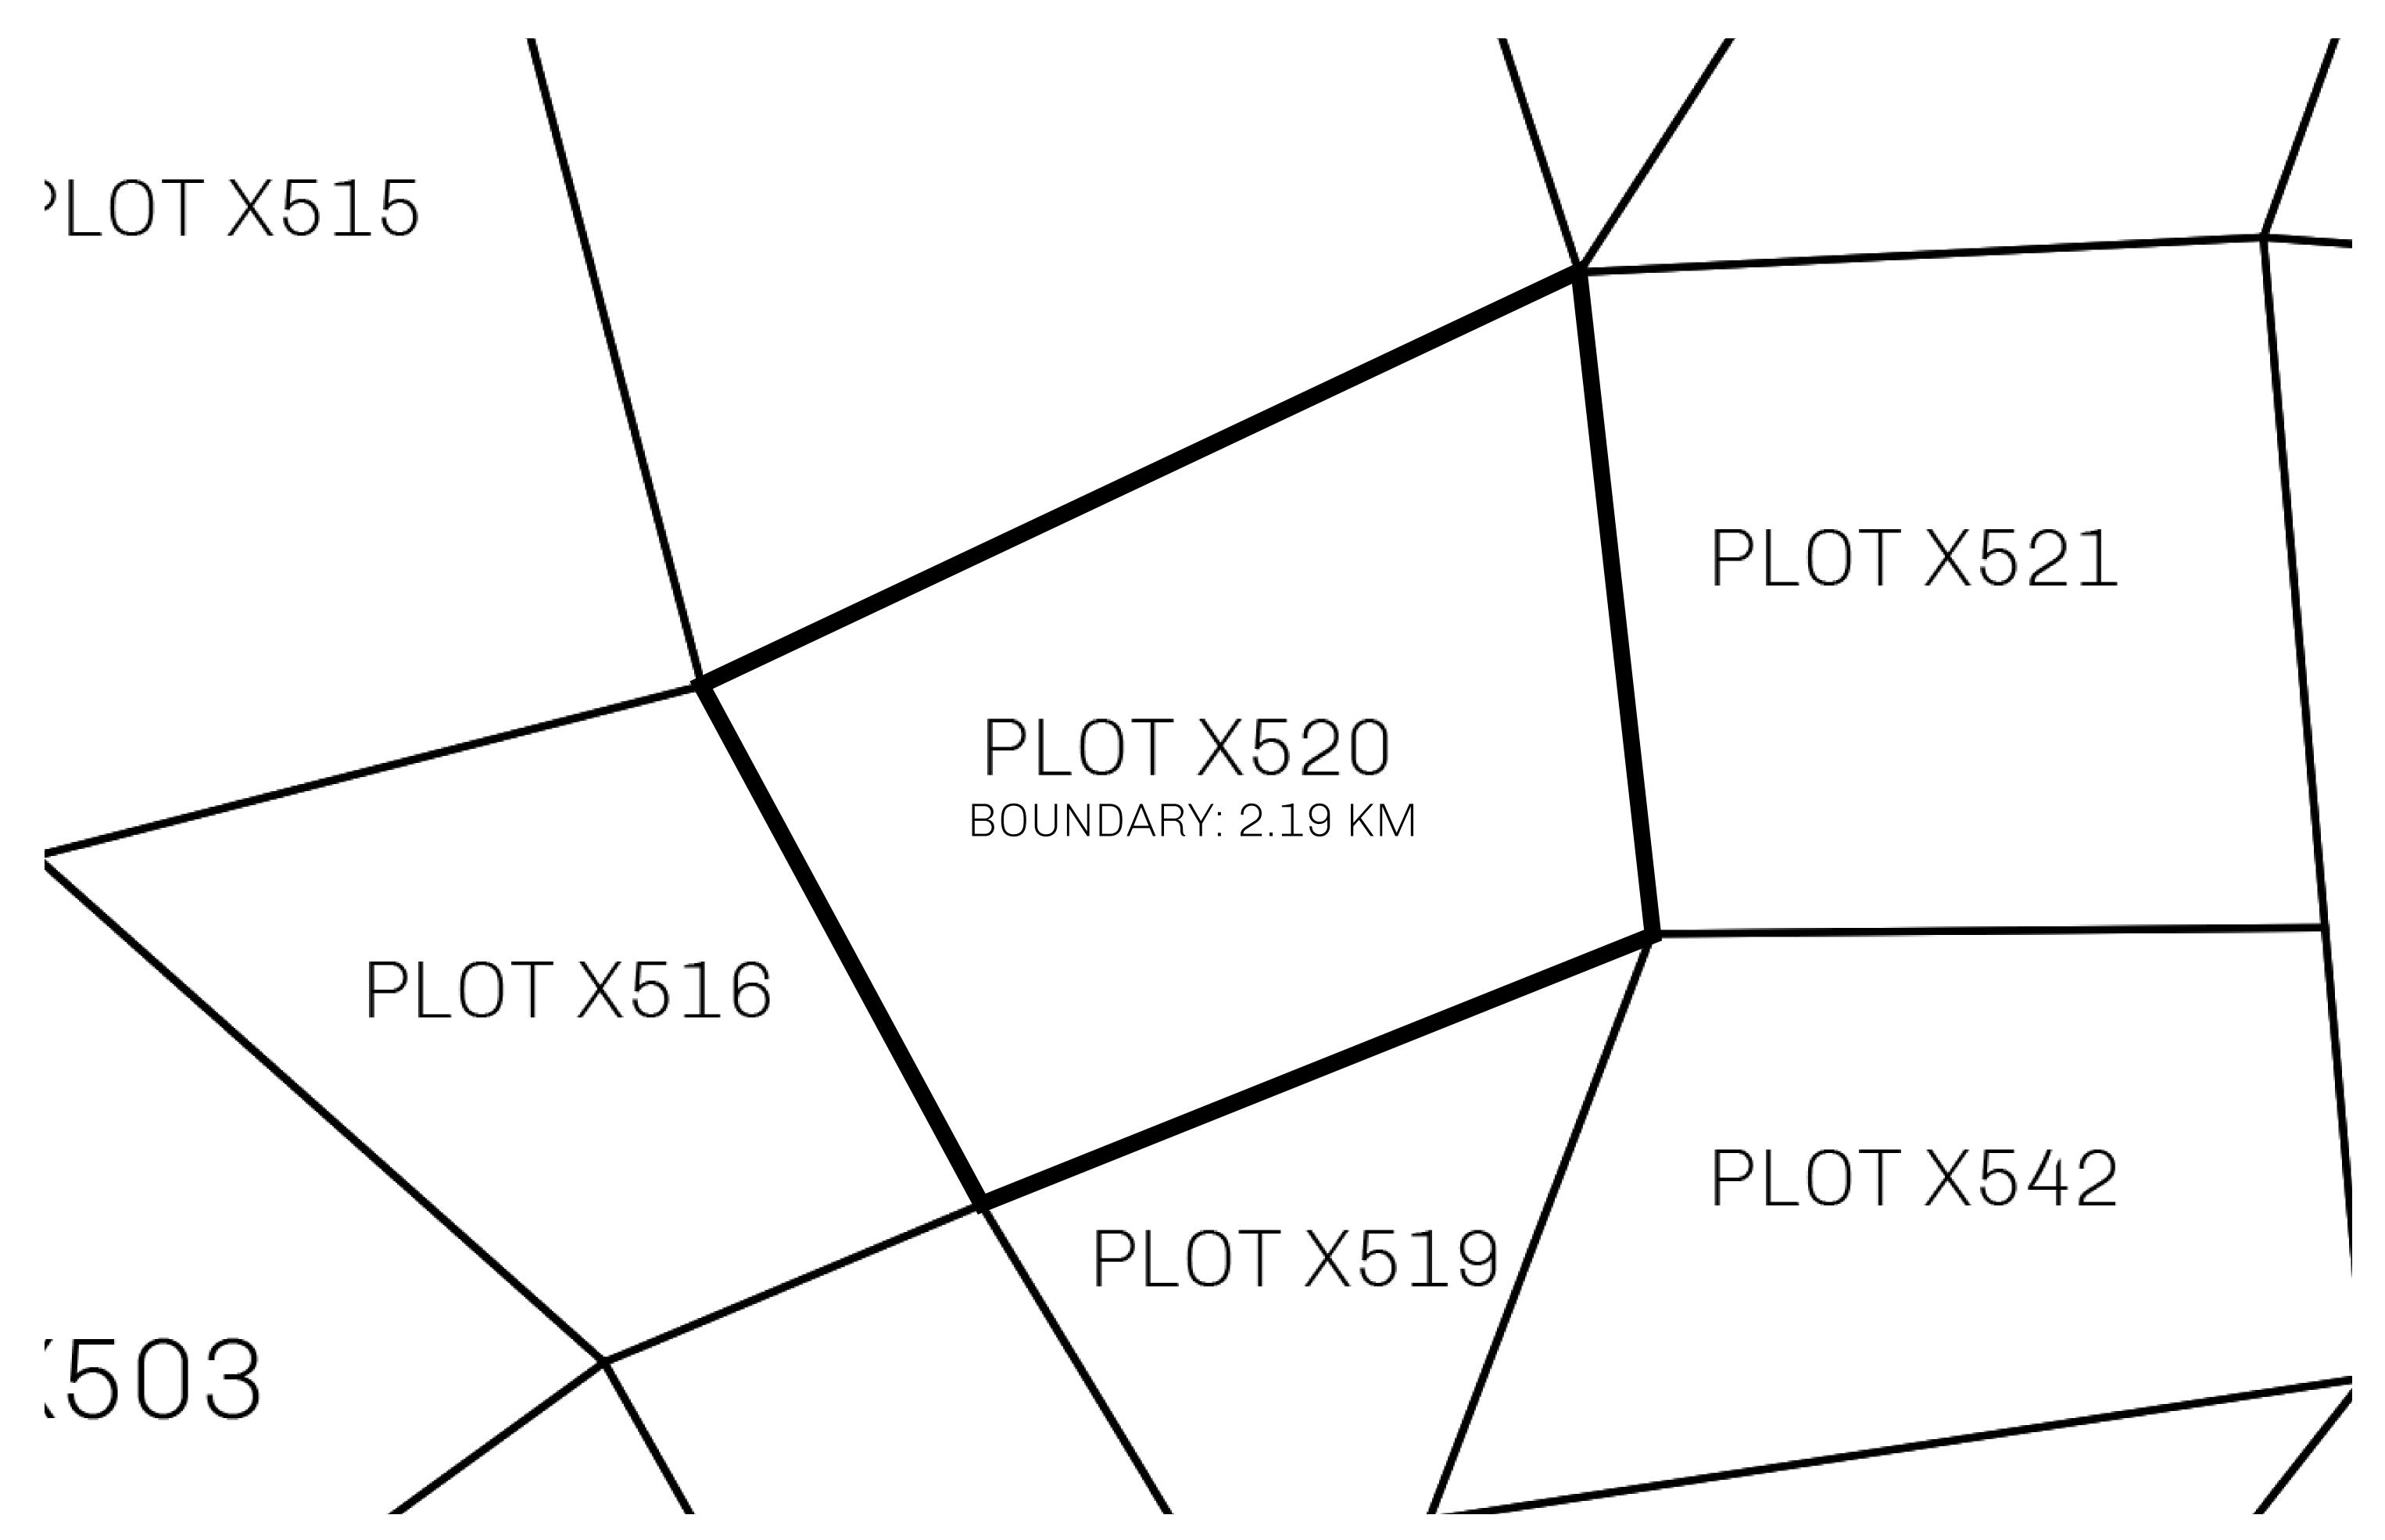

## GEOGRAPHY

COASTLINE
BORDERS
HIGHEST POINT
LOWEST POINT
PLOTS
SCALE

93.89 KM (58.34 MILES)

OCEAN, THE GREAT EMPIRE, SL

PEAK HERMES +7899 M

PORT OF EXCLUSIVITY 0 M

549

1:50000

## H.M. LNFT Land Registry

X520-221121

TITLE NUMBER

ADMINISTRATIVE AREA

KINGDOM OF X BY SL

ISSUED 22 November 2021

B.

SCALE **1/50000** 