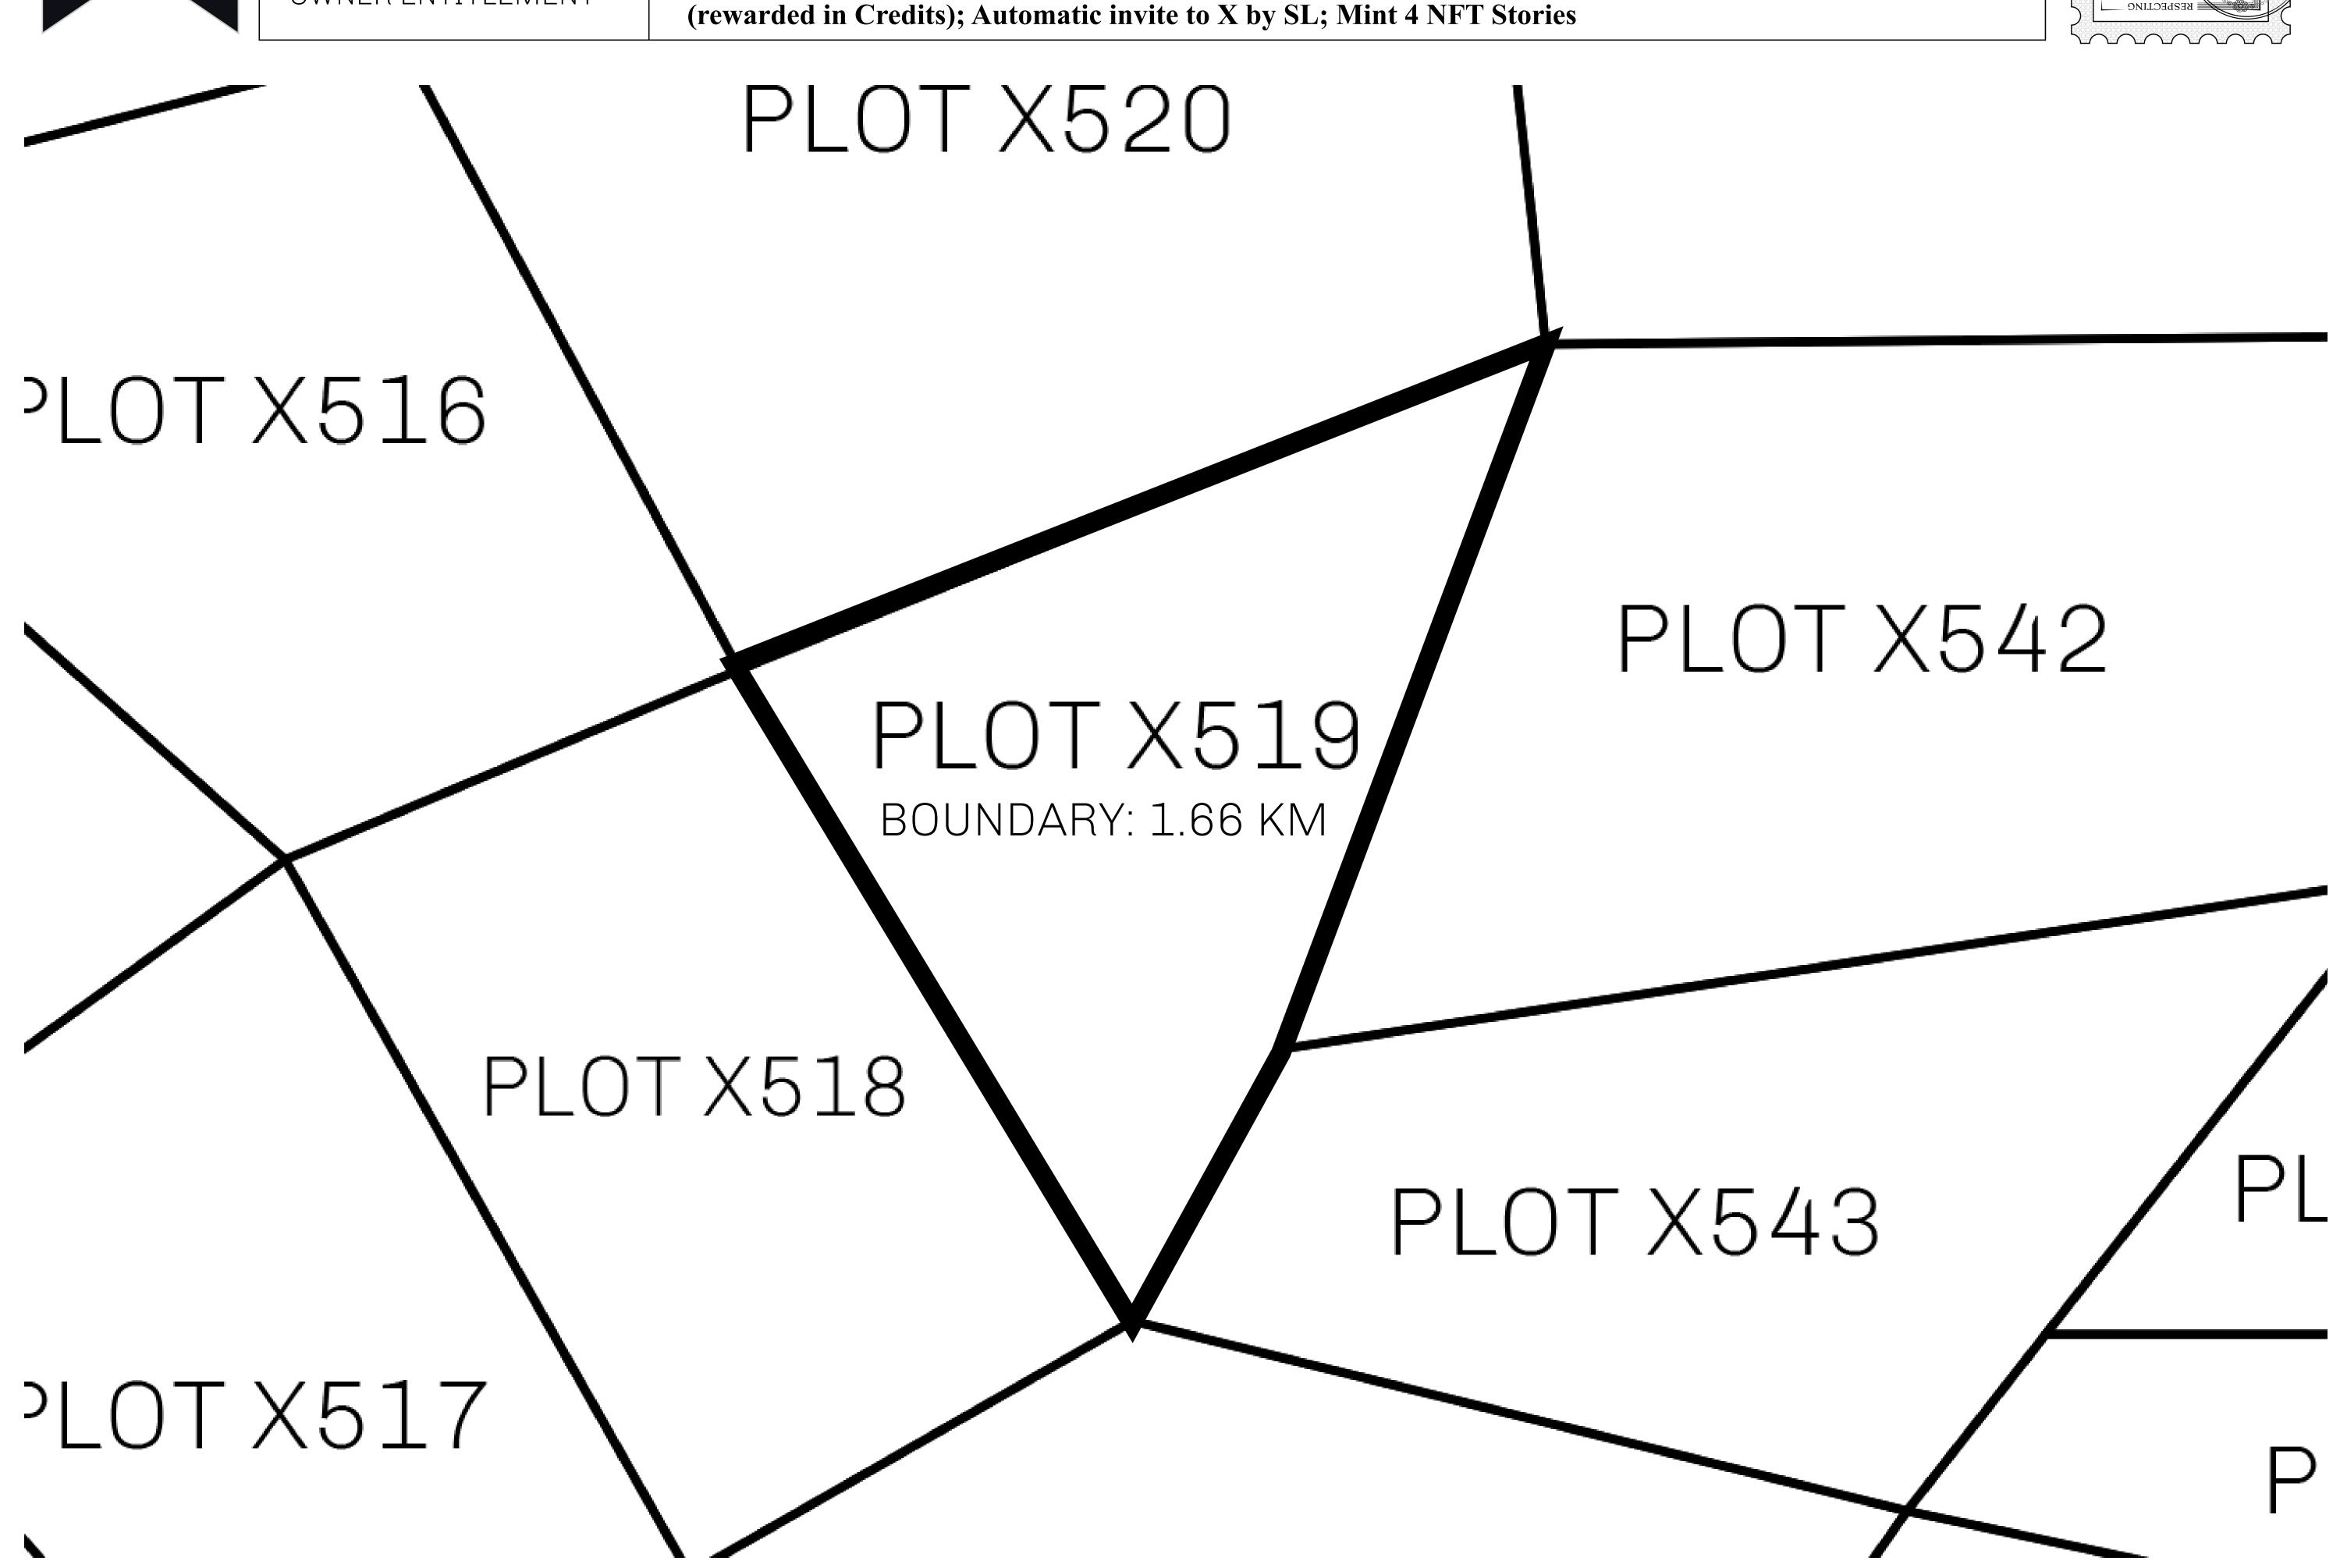

## H.M. LNFT Land Registry

X519-221121

TITLE NUMBER

ADMINISTRATIVE AREA

KINGDOM OF X BY SL

ISSUED 22 November 2021

SCALE **1/50000** 

Type W-XBYSL: Share of 0.5% of all X by SL winning bid values based on number of NFT Stories minted (rewarded in Credits); Automatic invite to X by SL; Mint 4 NFT Stories