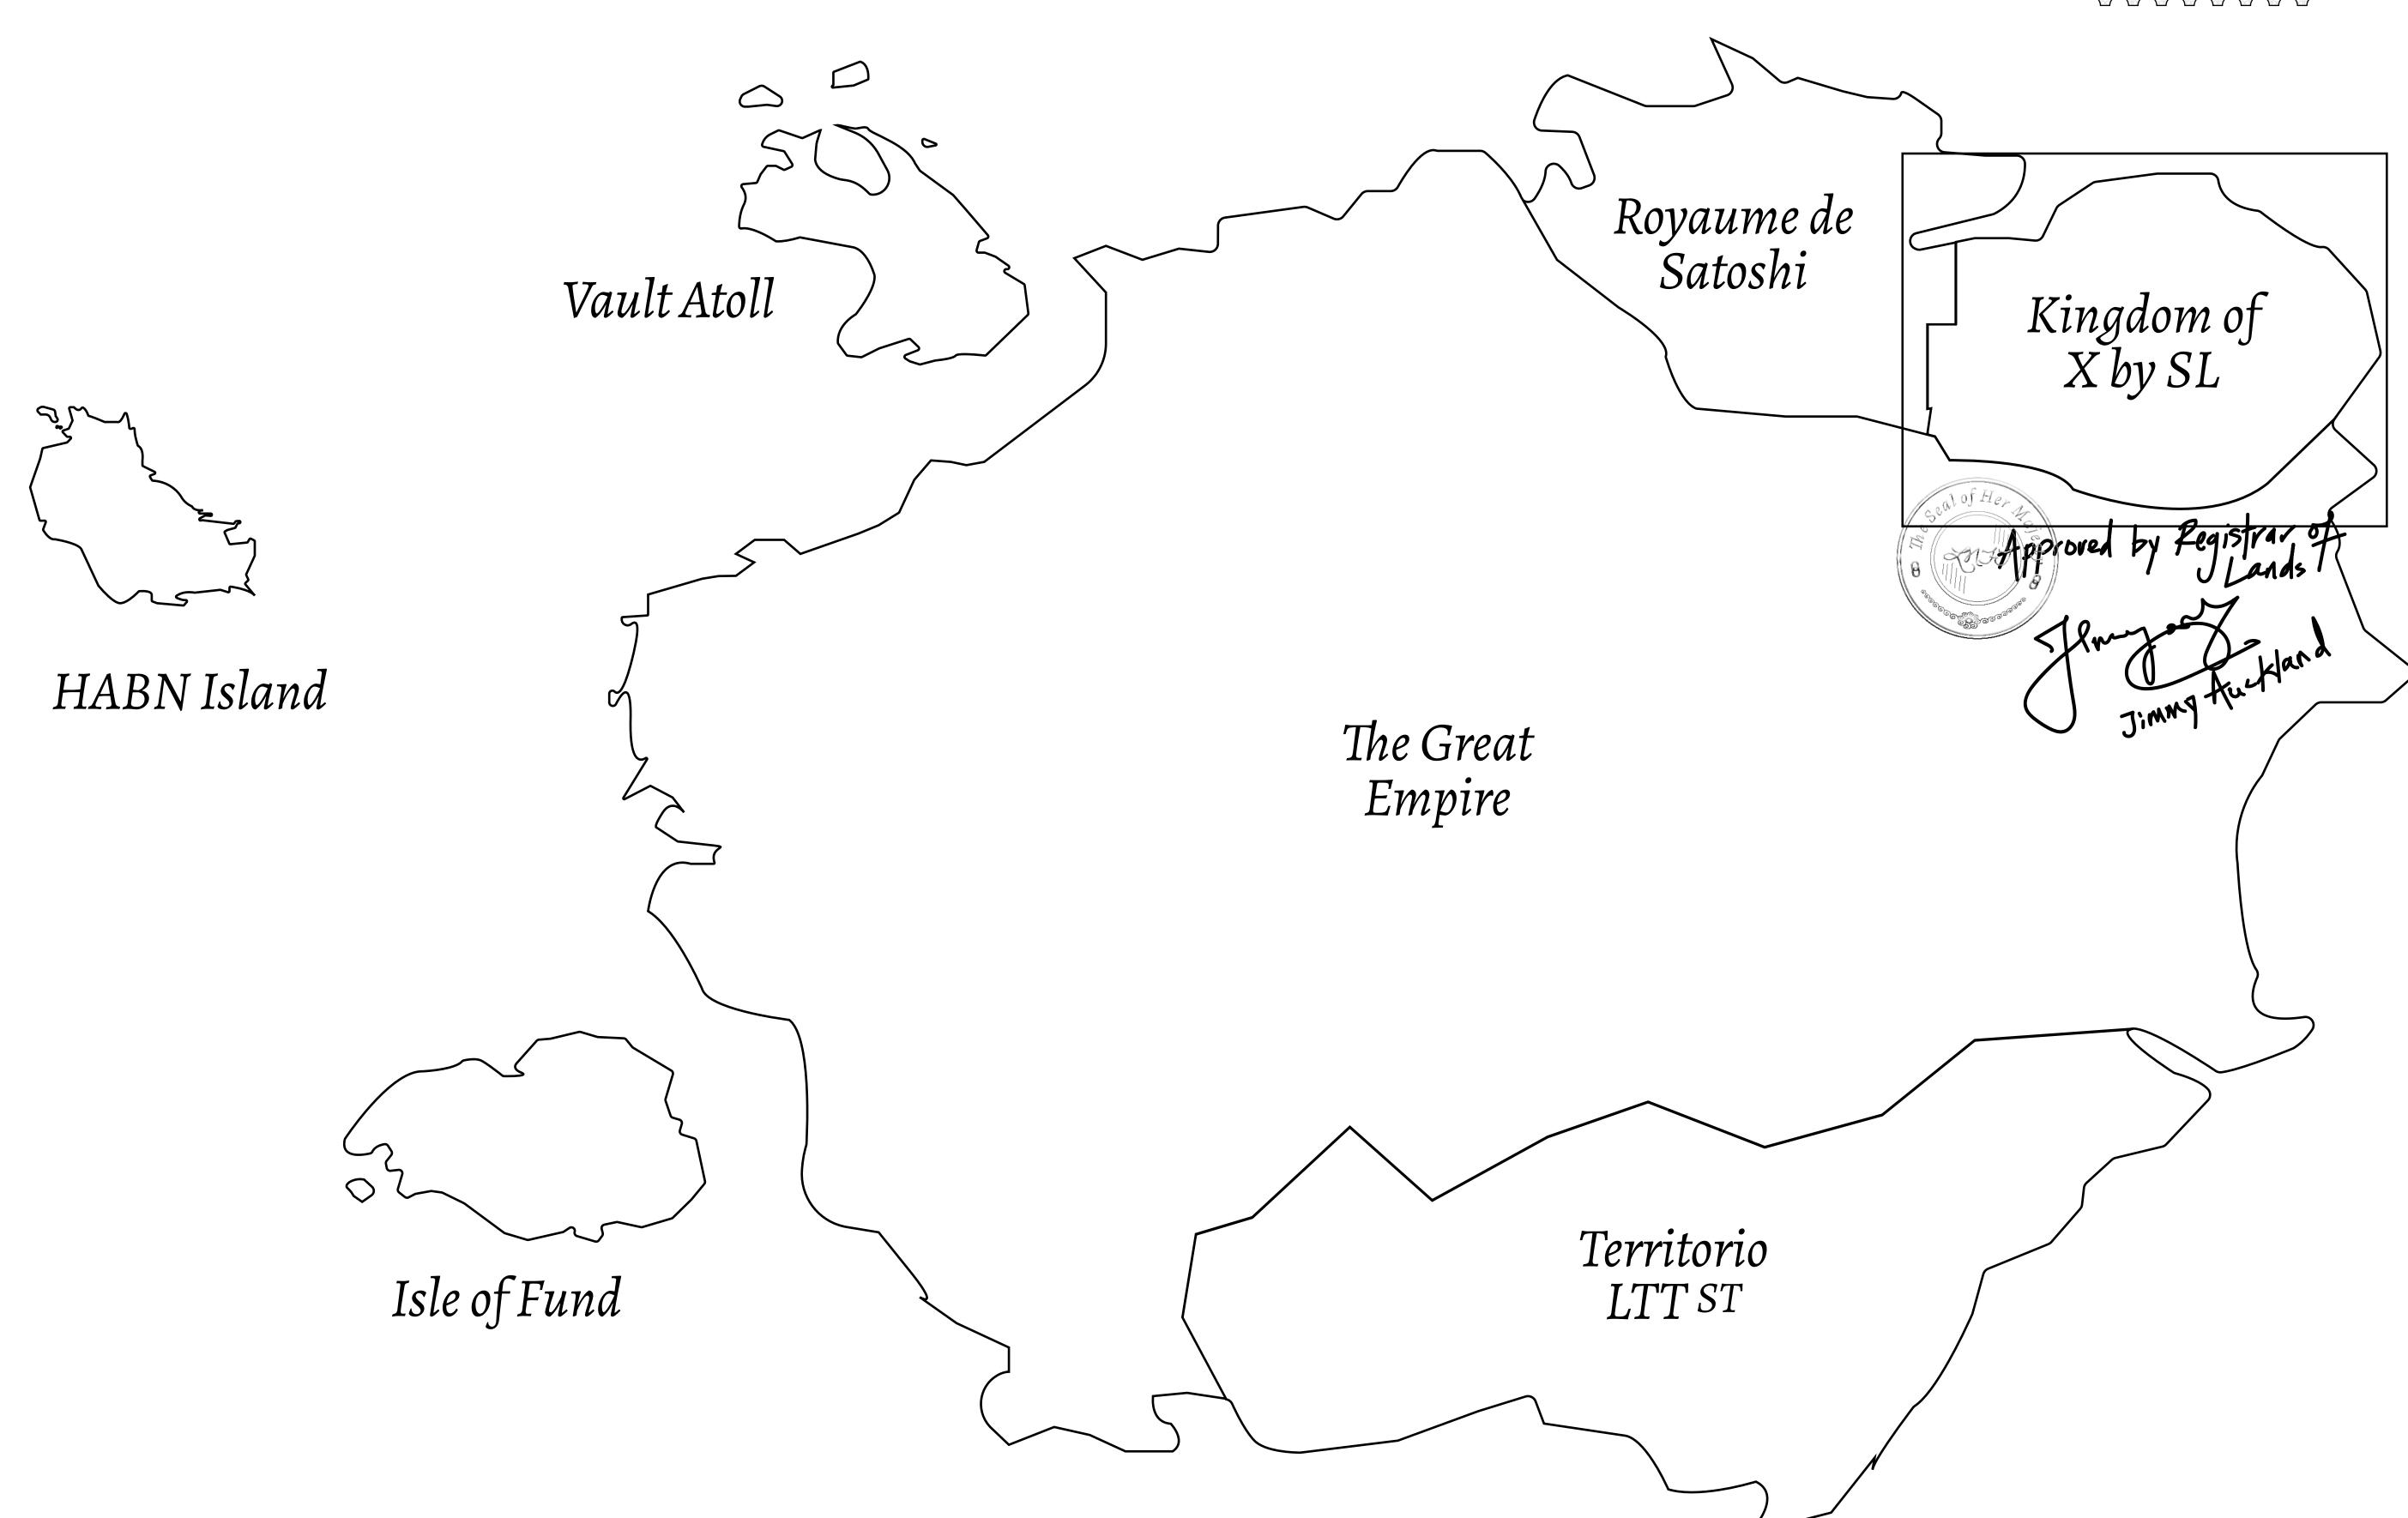

## GEOGRAPHY

COASTLINE
BORDERS
HIGHEST POINT
LOWEST POINT
PLOTS
SCALE

93.89 KM (58.34 MILES)

OCEAN, THE GREAT EMPIRE, SL

PEAK HERMES +7899 M

PORT OF EXCLUSIVITY 0 M

549

1:50000

## H.M. LNFT Land Registry

X519-221121

TITLE NUMBER

ADMINISTRATIVE AREA

KINGDOM OF X BY SL

ISSUED 22 November 2021

SCALE **1/50000** 

Type W-XBYSL: Share of 0.5% of all X by SL winning bid values based on number of NFT Stories minted (rewarded in Credits); Automatic invite to X by SL; Mint 4 NFT Stories