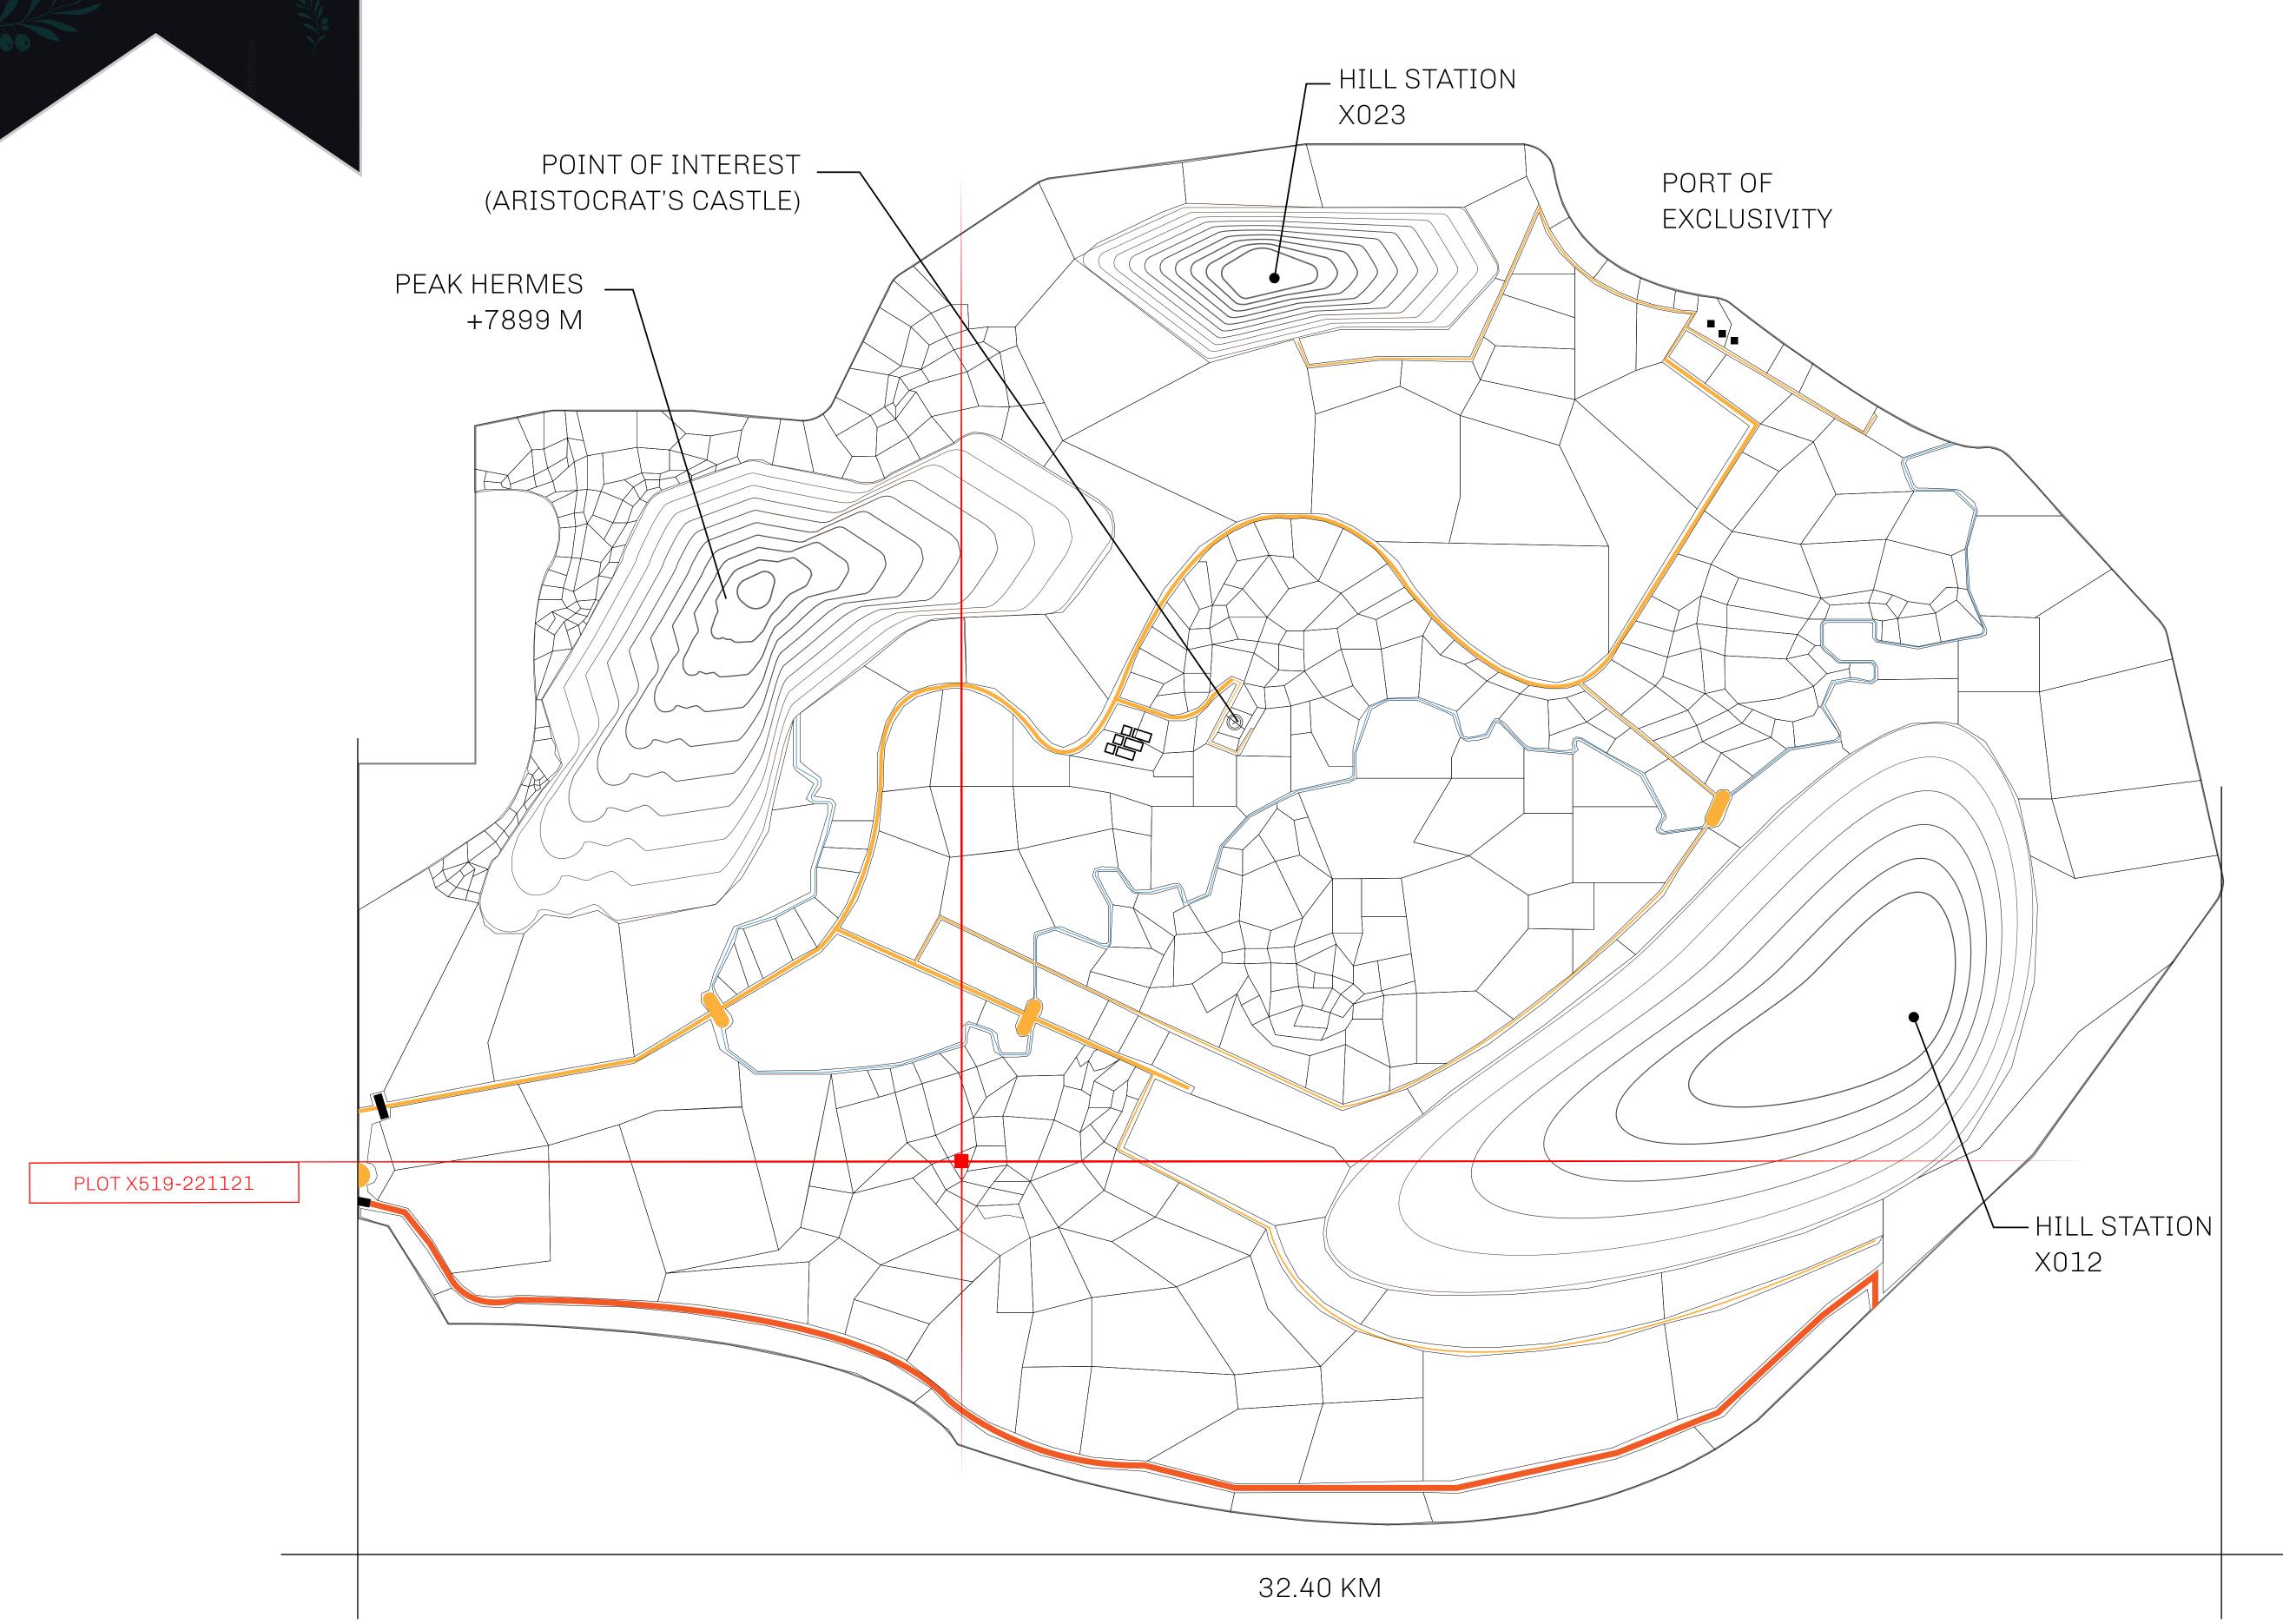

## GEOGRAPHY

COASTLINE
BORDERS
HIGHEST POINT
LOWEST POINT
PLOTS
SCALE

93.89 KM (58.34 MILES)

OCEAN, THE GREAT EMPIRE, SL

PEAK HERMES +7899 M

PORT OF EXCLUSIVITY 0 M

549

1:50000

## H.M. LNFT Land Registry

X519-221121

TITLE NUMBER

ADMINISTRATIVE AREA

KINGDOM OF X BY SL

ISSUED 22 November 2021

SCALE **1/50000** 

Type W-XBYSL: Share of 0.5% of all X by SL winning bid values based on number of NFT Stories minted (rewarded in Credits); Automatic invite to X by SL; Mint 4 NFT Stories