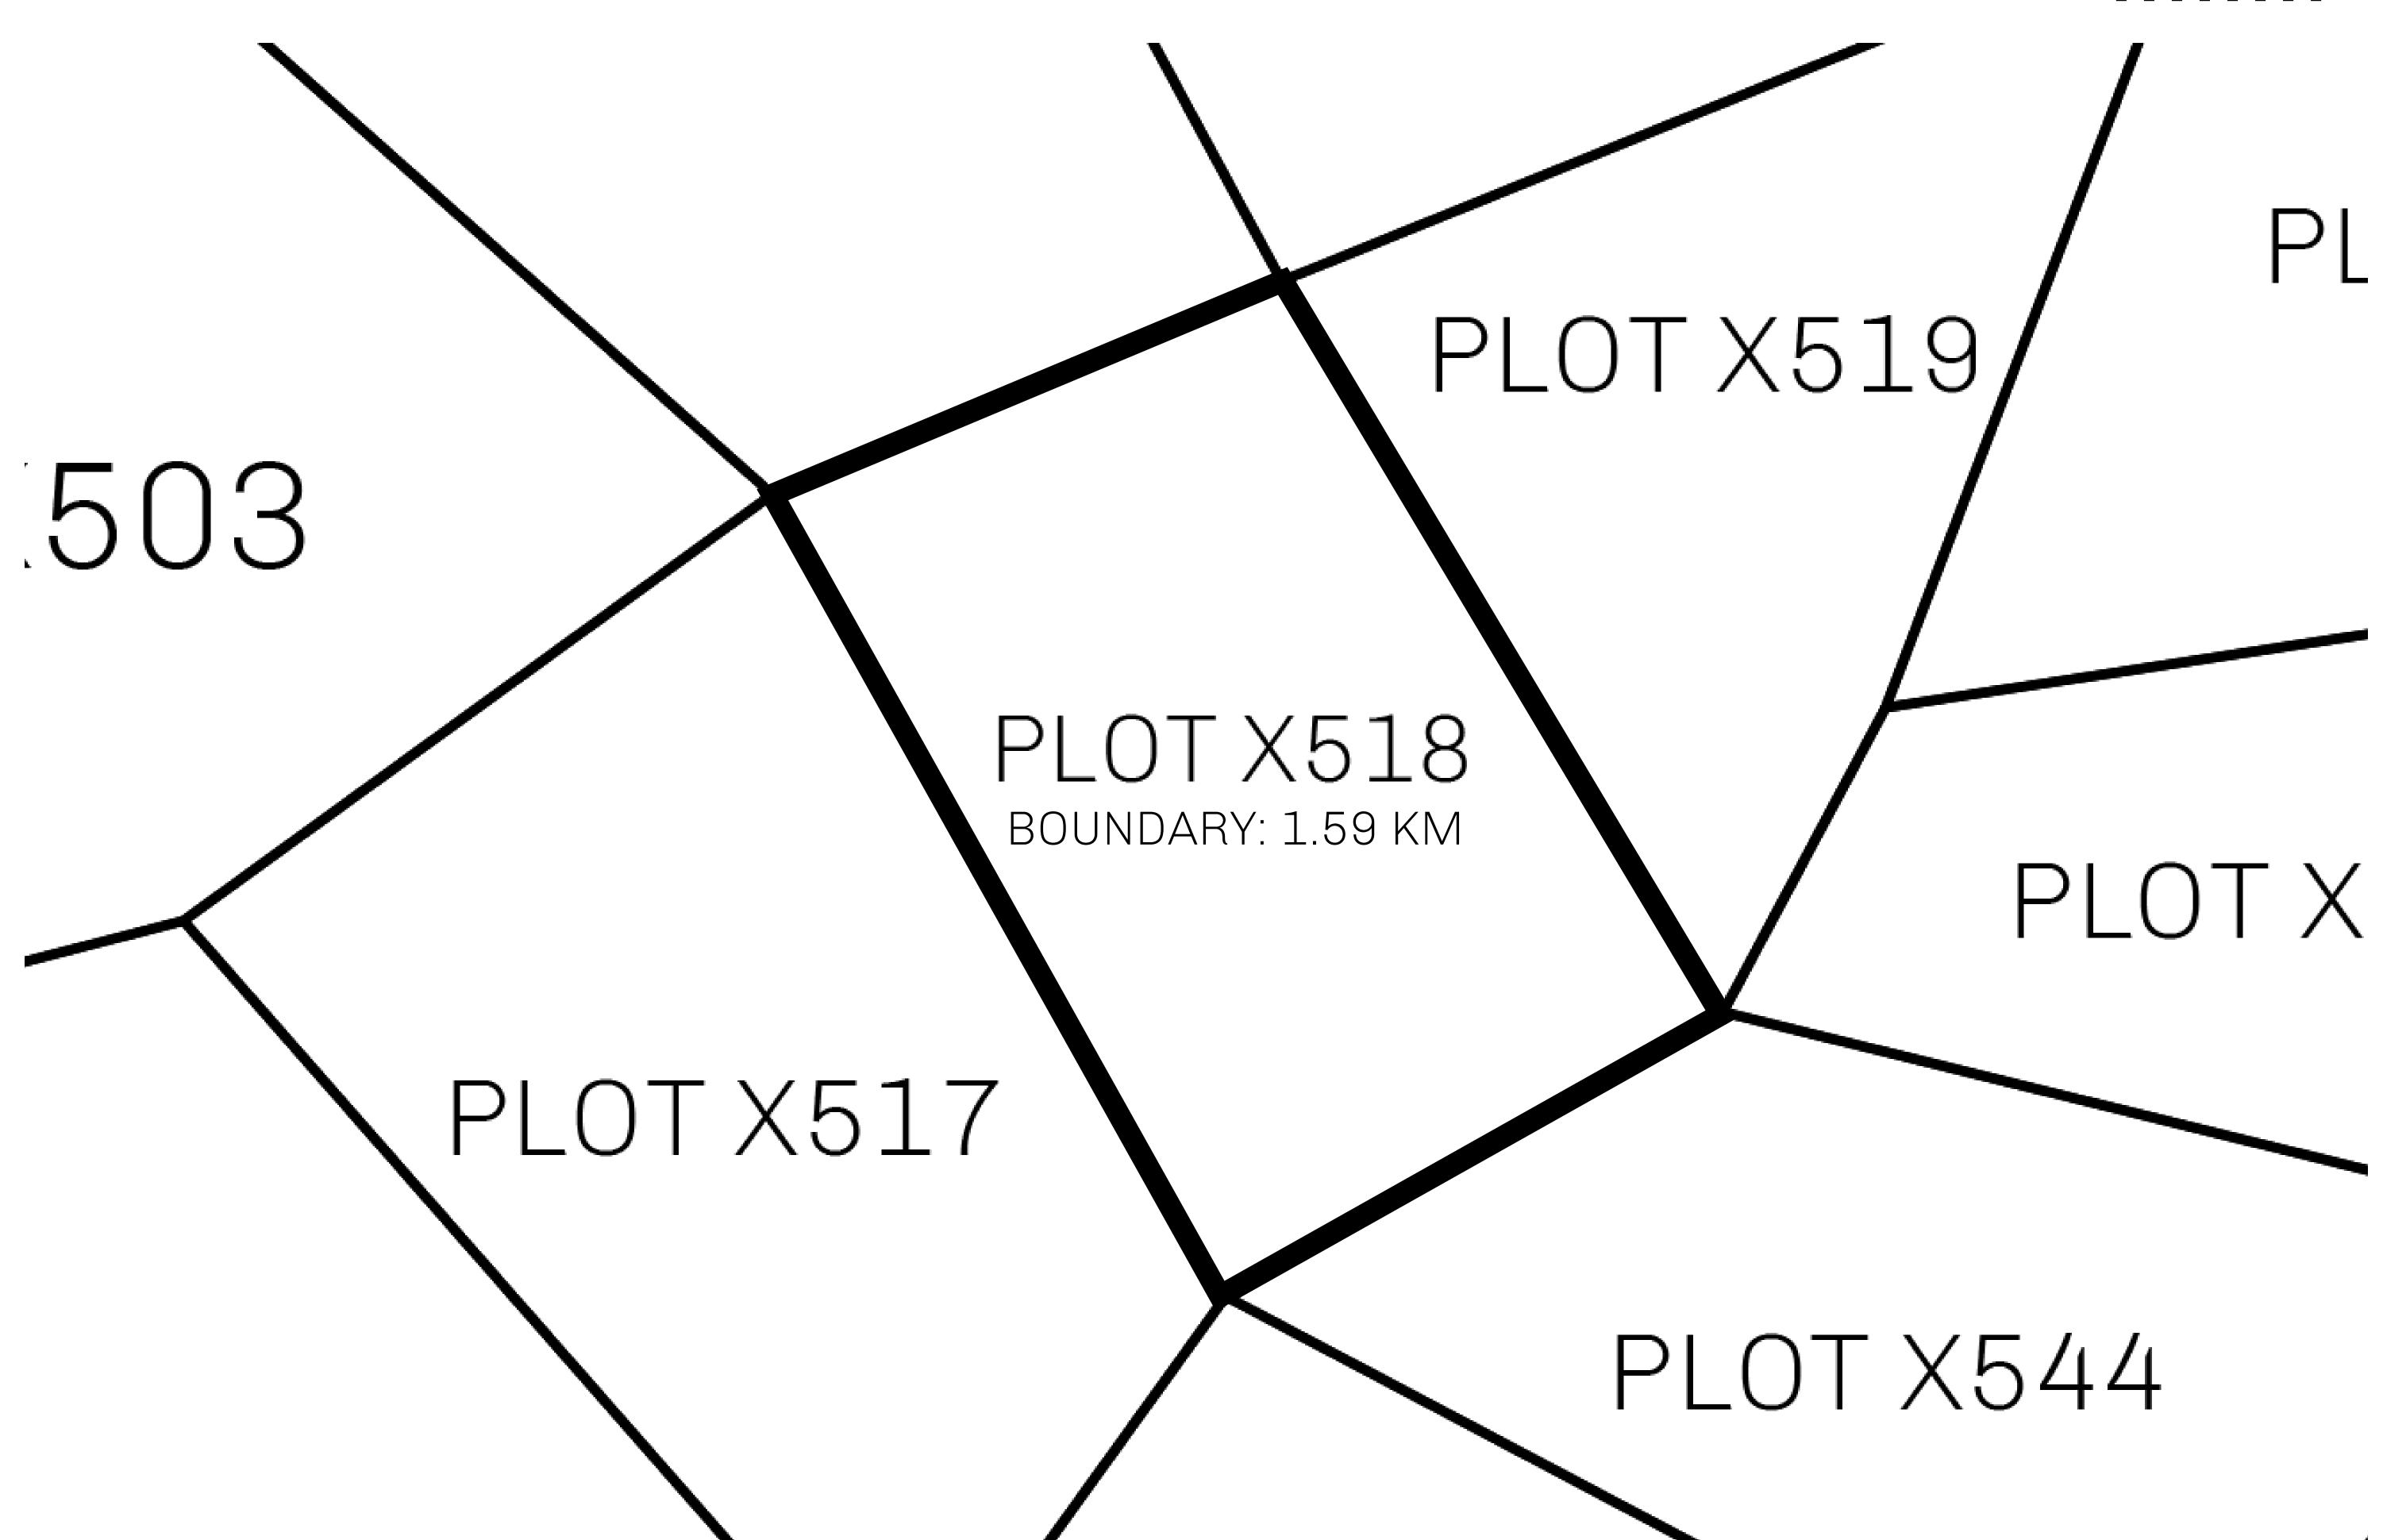

## GEOGRAPHY

COASTLINE
BORDERS
HIGHEST POINT
LOWEST POINT
PLOTS
SCALE

93.89 KM (58.34 MILES)

OCEAN, THE GREAT EMPIRE, SL

PEAK HERMES +7899 M

PORT OF EXCLUSIVITY 0 M

549

1:50000

## H.M. LNFT Land Registry

X518-221121

TITLE NUMBER

ADMINISTRATIVE AREA

KINGDOM OF X BY SL

ISSUED 22 November 2021

SCALE **1/50000** 

Type W-XBYSL: Share of 0.5% of all X by SL winning bid values based on number of NFT Stories minted (rewarded in Credits); Automatic invite to X by SL; Mint 4 NFT Stories