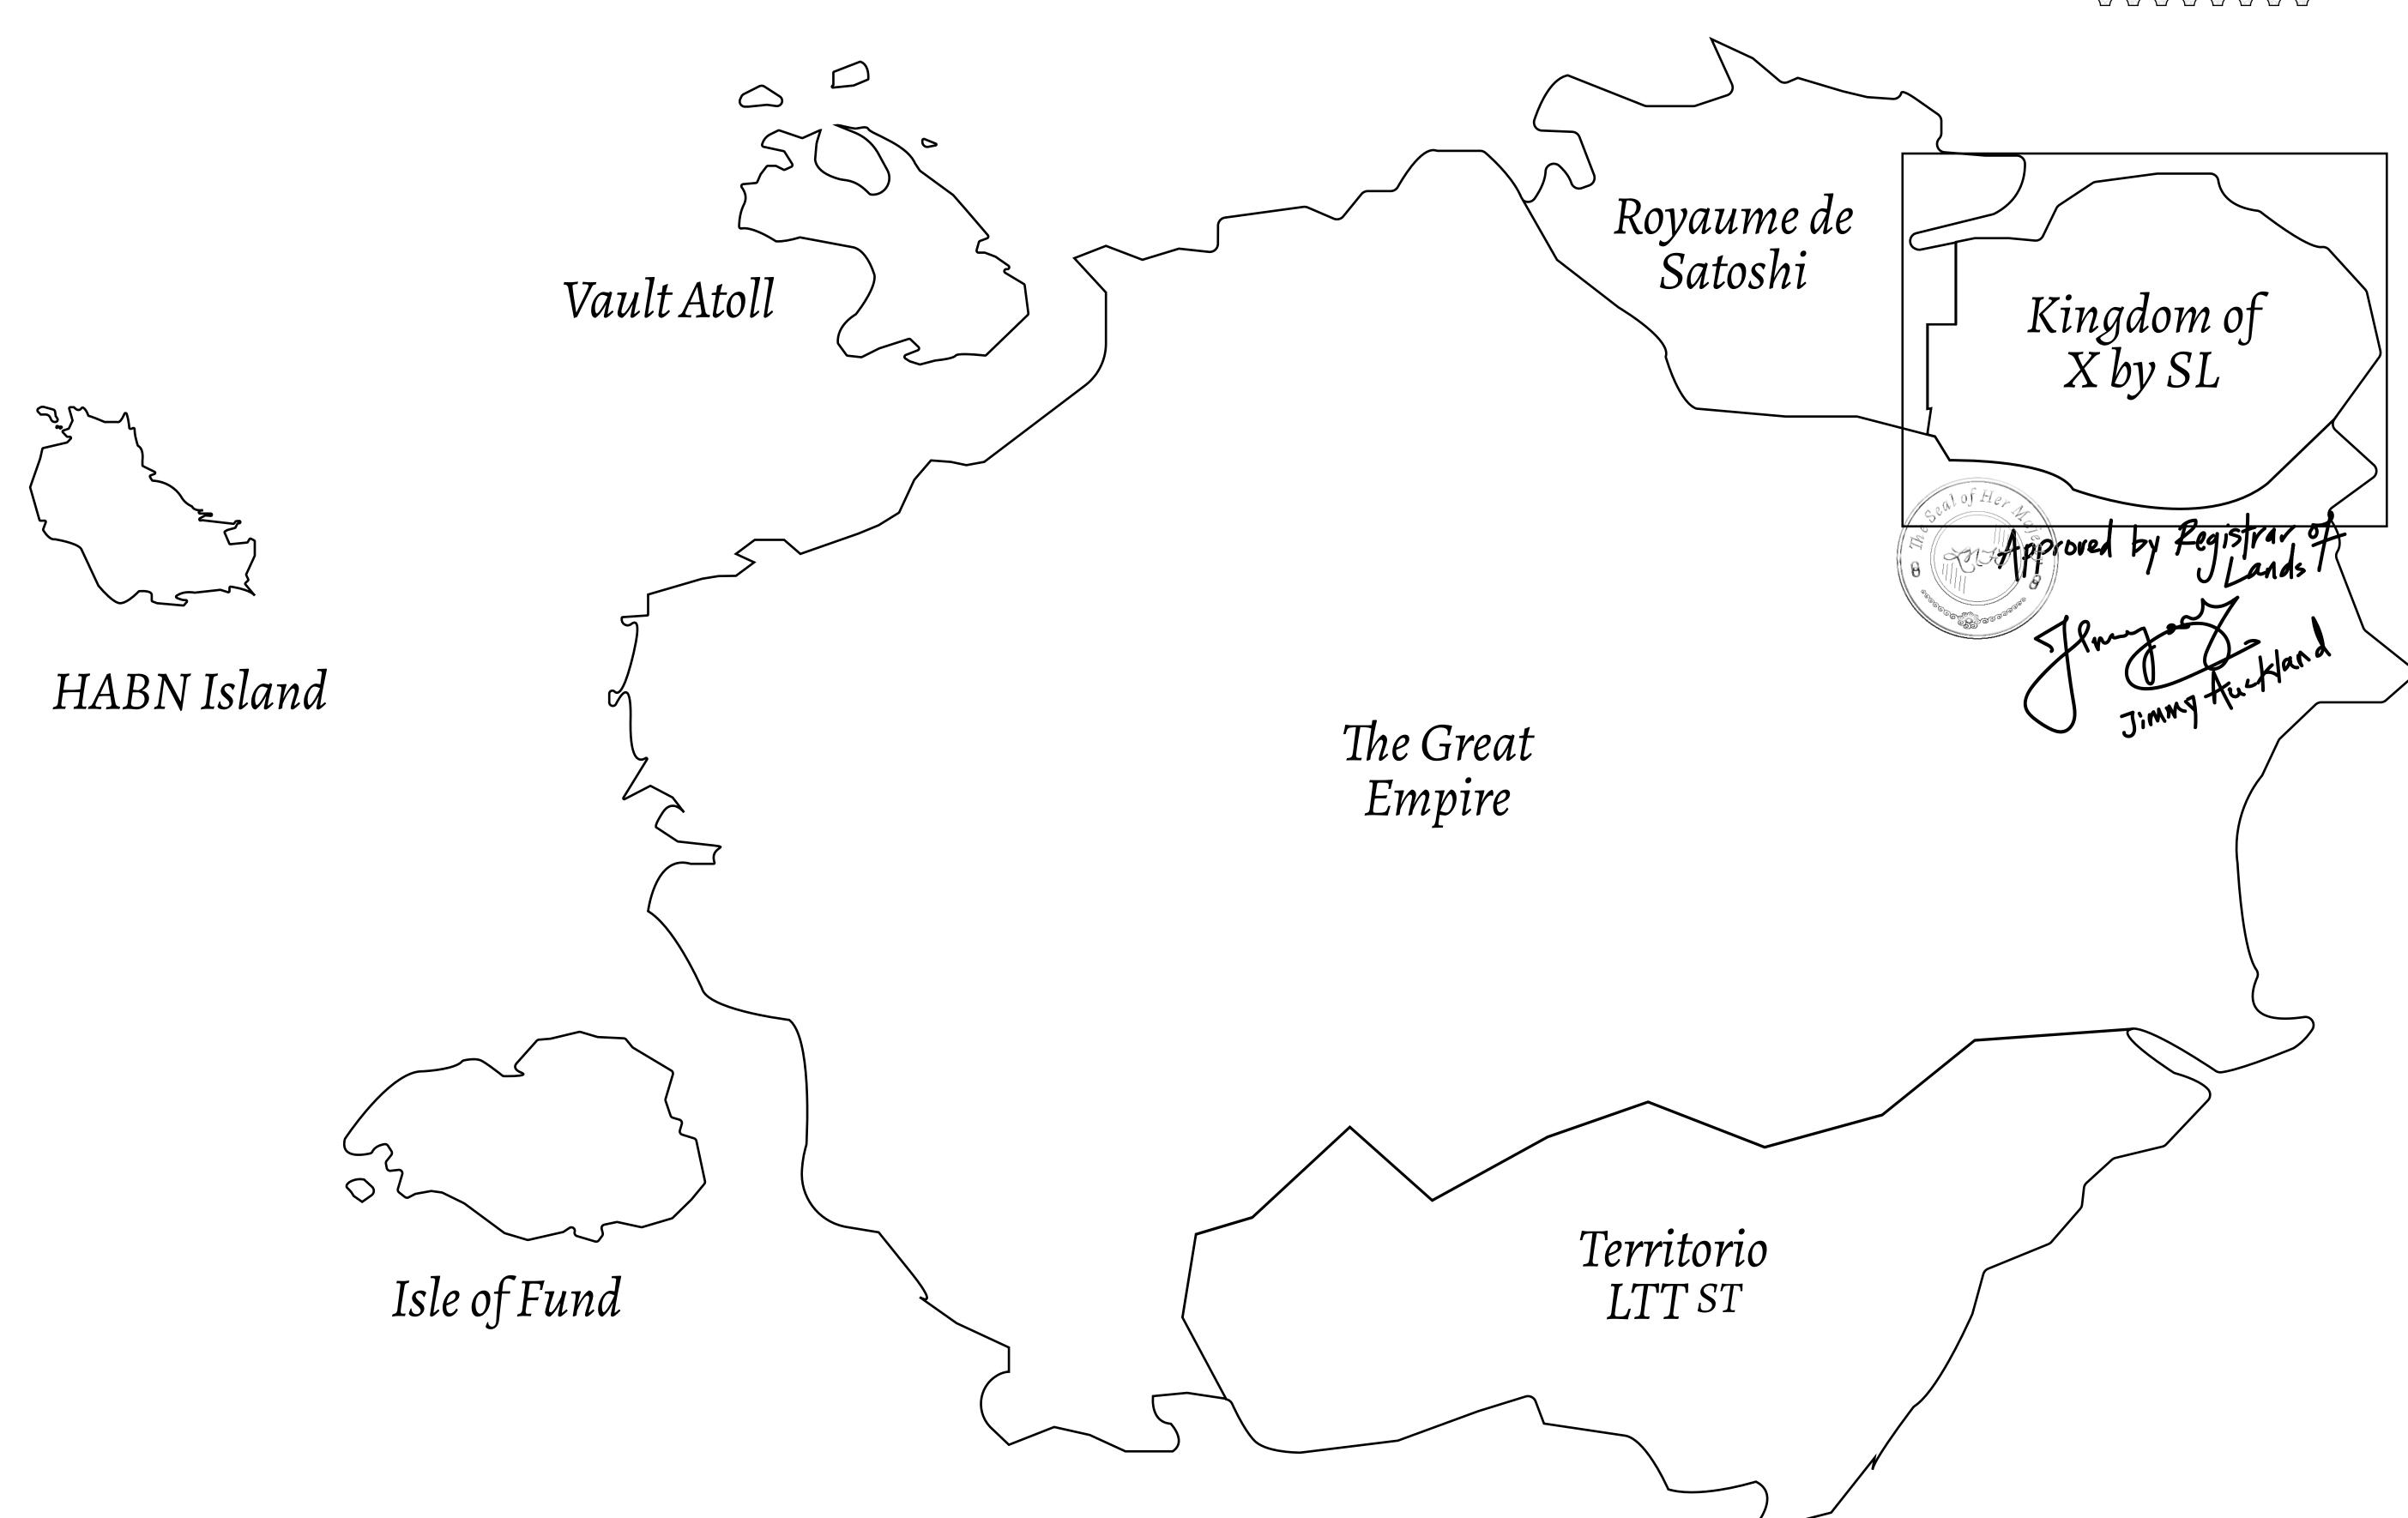

## GEOGRAPHY

COASTLINE
BORDERS
HIGHEST POINT
LOWEST POINT
PLOTS
SCALE

93.89 KM (58.34 MILES)

OCEAN, THE GREAT EMPIRE, SL

PEAK HERMES +7899 M

PORT OF EXCLUSIVITY 0 M

549

1:50000

## H.M. LNFT Land Registry

X518-221121

TITLE NUMBER

ADMINISTRATIVE AREA

KINGDOM OF X BY SL

ISSUED 22 November 2021

SCALE **1/50000** 

Type W-XBYSL: Share of 0.5% of all X by SL winning bid values based on number of NFT Stories minted (rewarded in Credits); Automatic invite to X by SL; Mint 4 NFT Stories