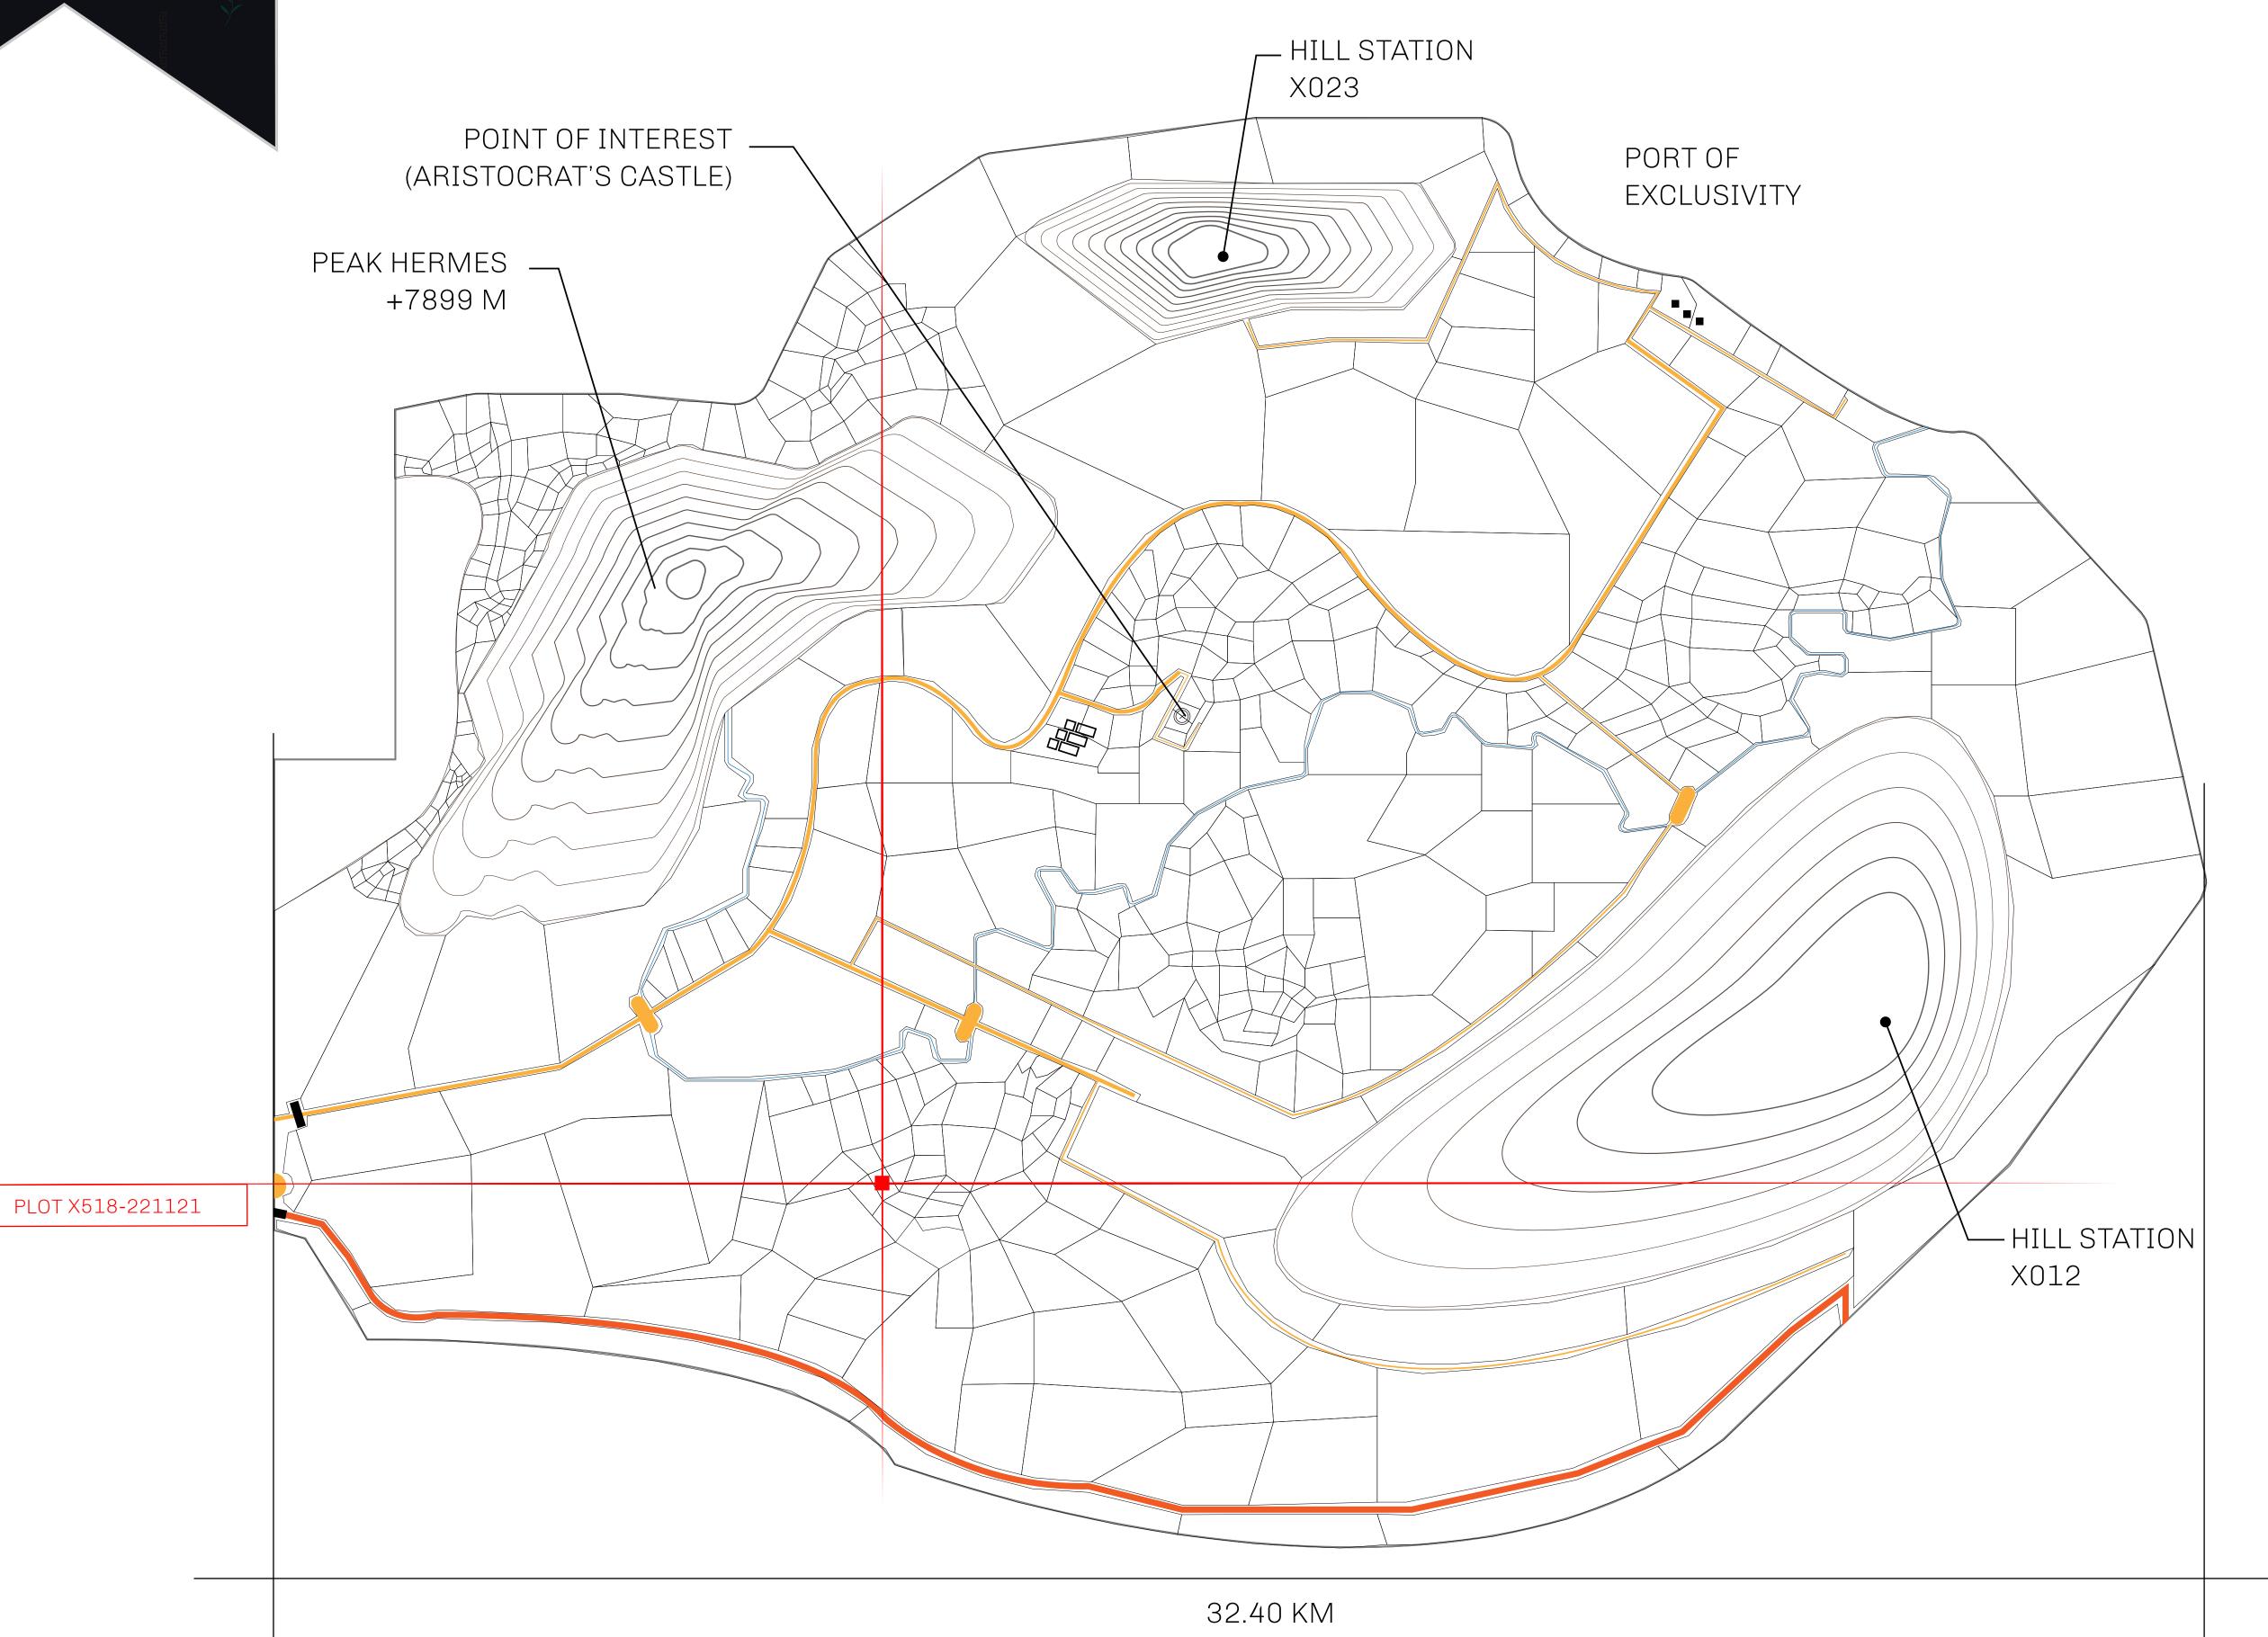

## GEOGRAPHY

COASTLINE
BORDERS
HIGHEST POINT
LOWEST POINT
PLOTS
SCALE

93.89 KM (58.34 MILES)

OCEAN, THE GREAT EMPIRE, SL

PEAK HERMES +7899 M

PORT OF EXCLUSIVITY 0 M

549

1:50000

## H.M. LNFT Land Registry

X518-221121

TITLE NUMBER

ADMINISTRATIVE AREA

KINGDOM OF X BY SL

ISSUED 22 November 2021

SCALE **1/50000** 

Type W-XBYSL: Share of 0.5% of all X by SL winning bid values based on number of NFT Stories minted (rewarded in Credits); Automatic invite to X by SL; Mint 4 NFT Stories