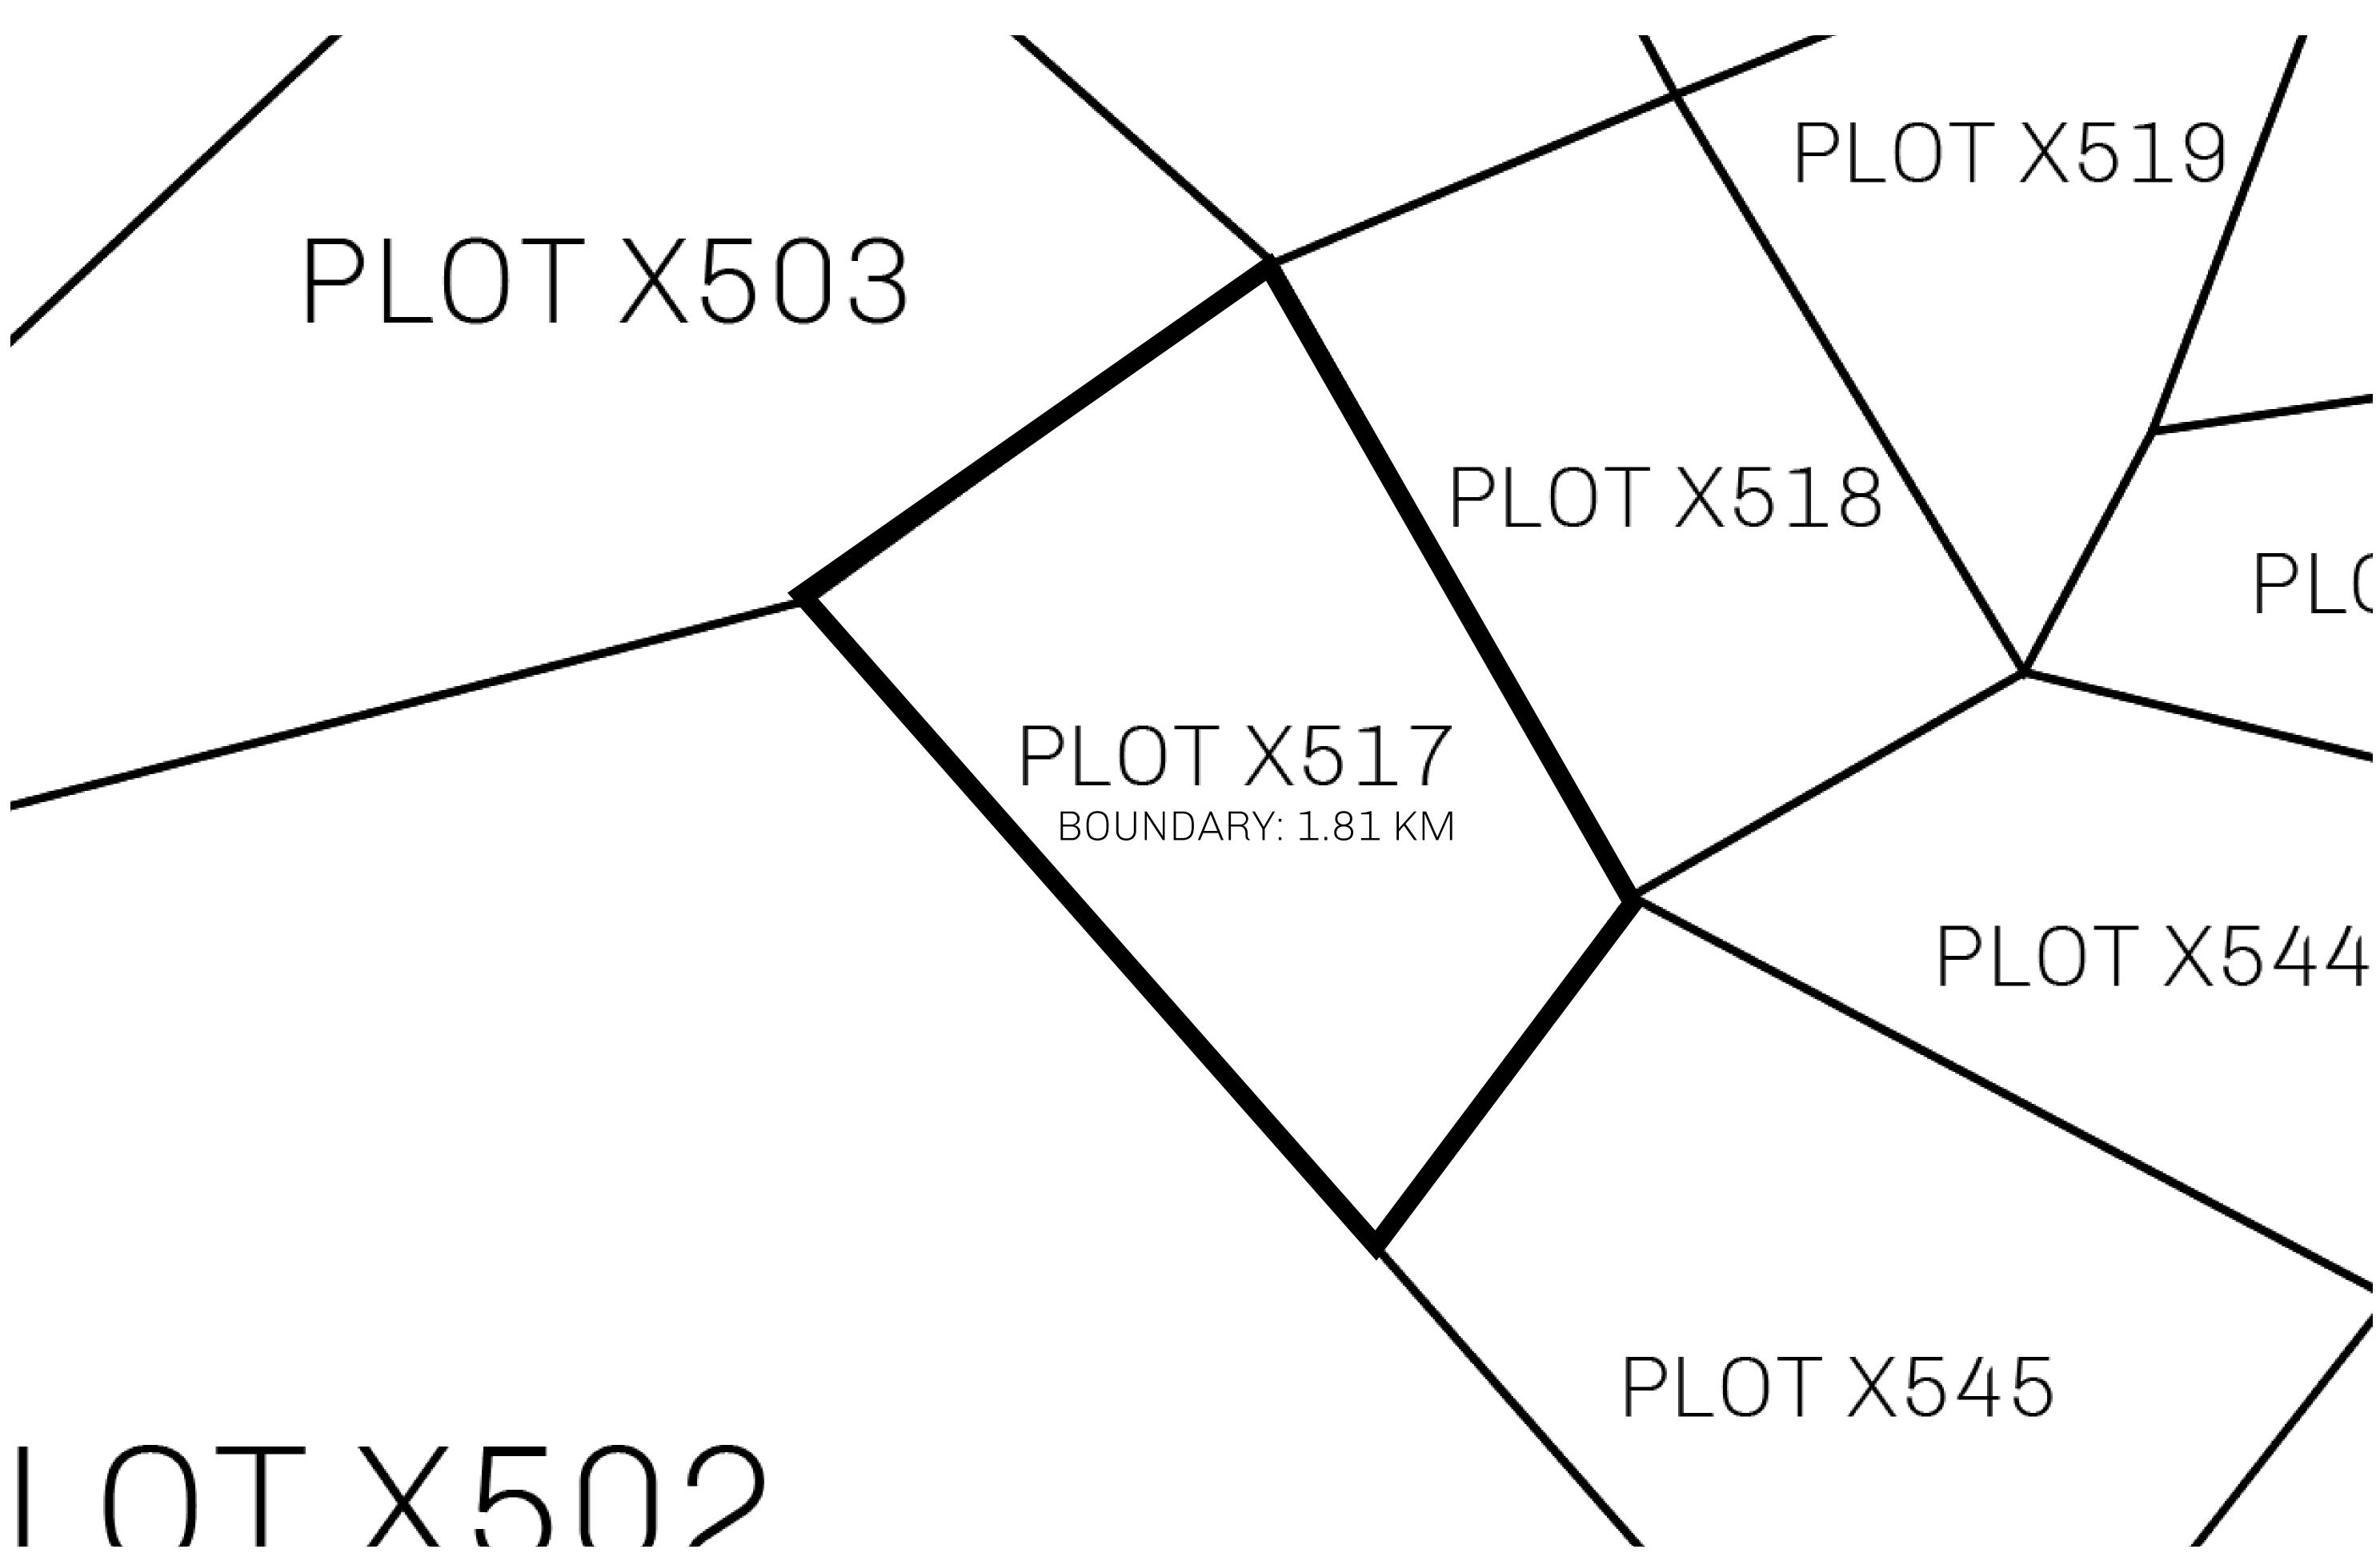

## LOOTNFT WORLD

PLOT X517-221121

## GEOGRAPHY

COASTLINE
BORDERS
HIGHEST POINT
LOWEST POINT
PLOTS
SCALE

93.89 KM (58.34 MILES)

OCEAN, THE GREAT EMPIRE, SL

PEAK HERMES +7899 M

PORT OF EXCLUSIVITY 0 M

549

1:50000

## H.M. LNFT Land Registry

TITLE NUMBER

KINGDOM OF X BY SL

ISSUED 22 November 2021

SCALE **1/50000** 

Type W-XBYSL: Share of 0.5% of all X by SL winning bid values based on number of NFT Stories minted (rewarded in Credits); Automatic invite to X by SL; Mint 4 NFT Stories