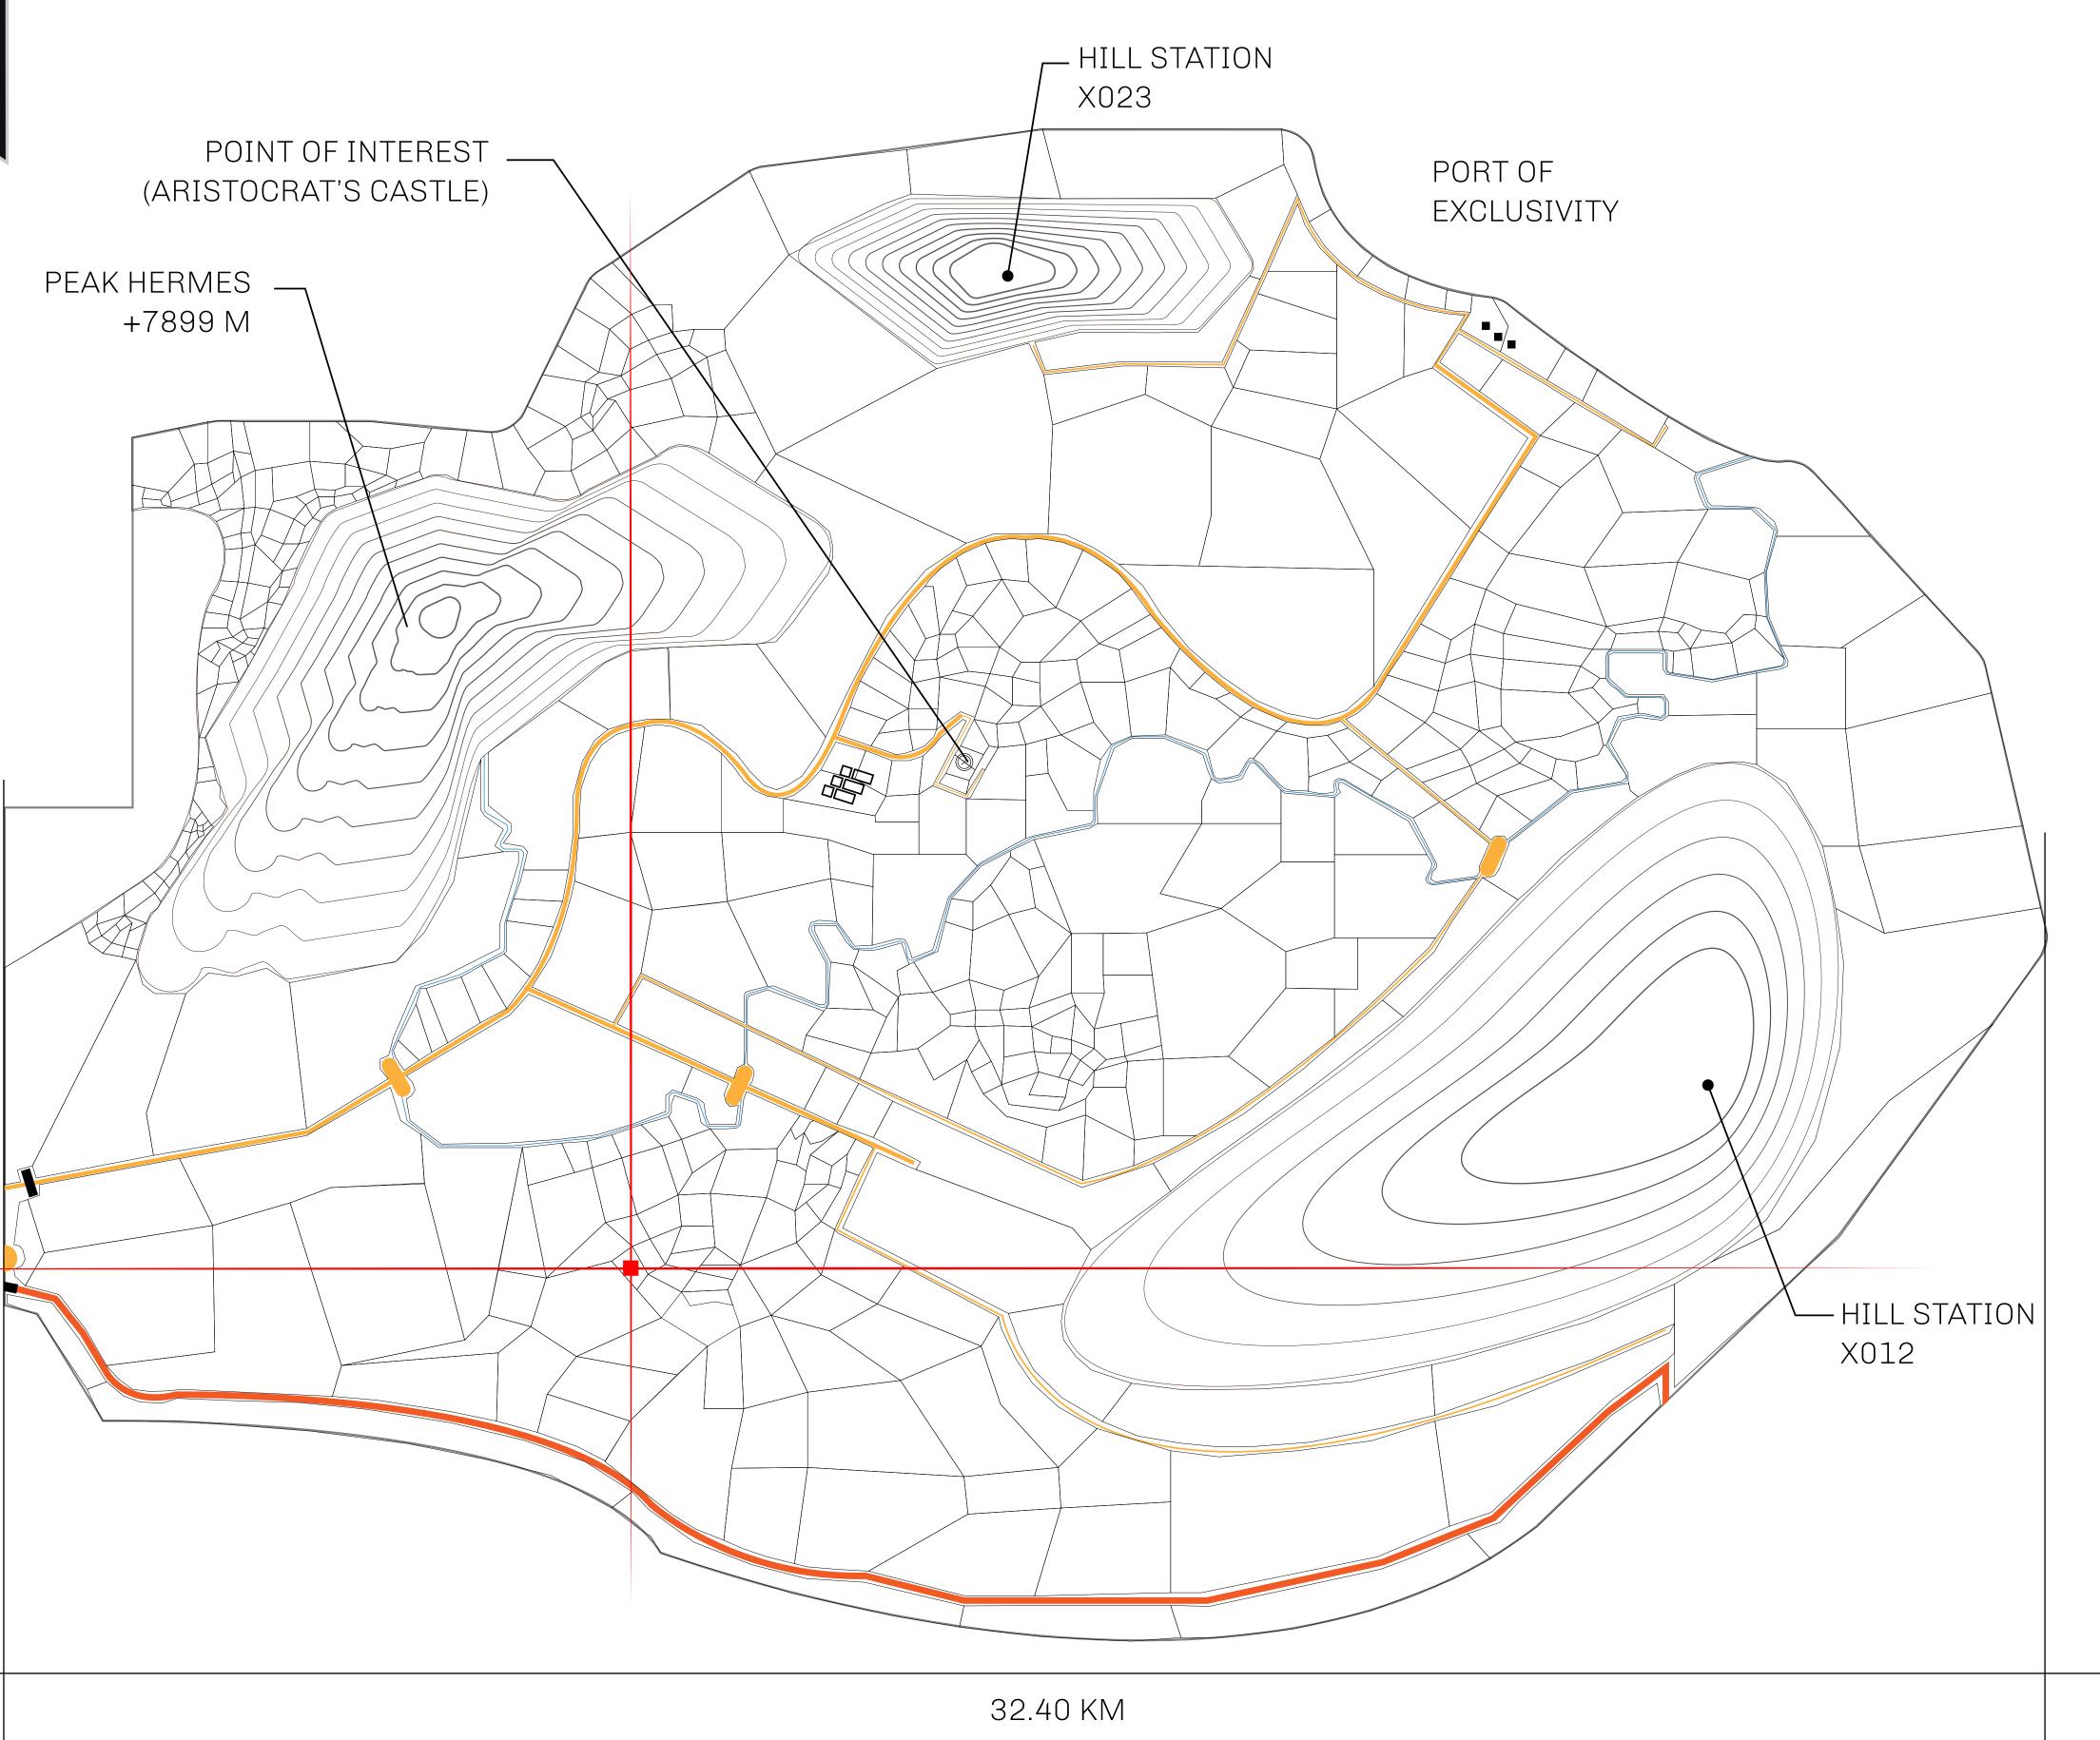

## GEOGRAPHY

COASTLINE
BORDERS
HIGHEST POINT
LOWEST POINT
PLOTS
SCALE

93.89 KM (58.34 MILES)

OCEAN, THE GREAT EMPIRE, SL

PEAK HERMES +7899 M

PORT OF EXCLUSIVITY 0 M

549

1:50000