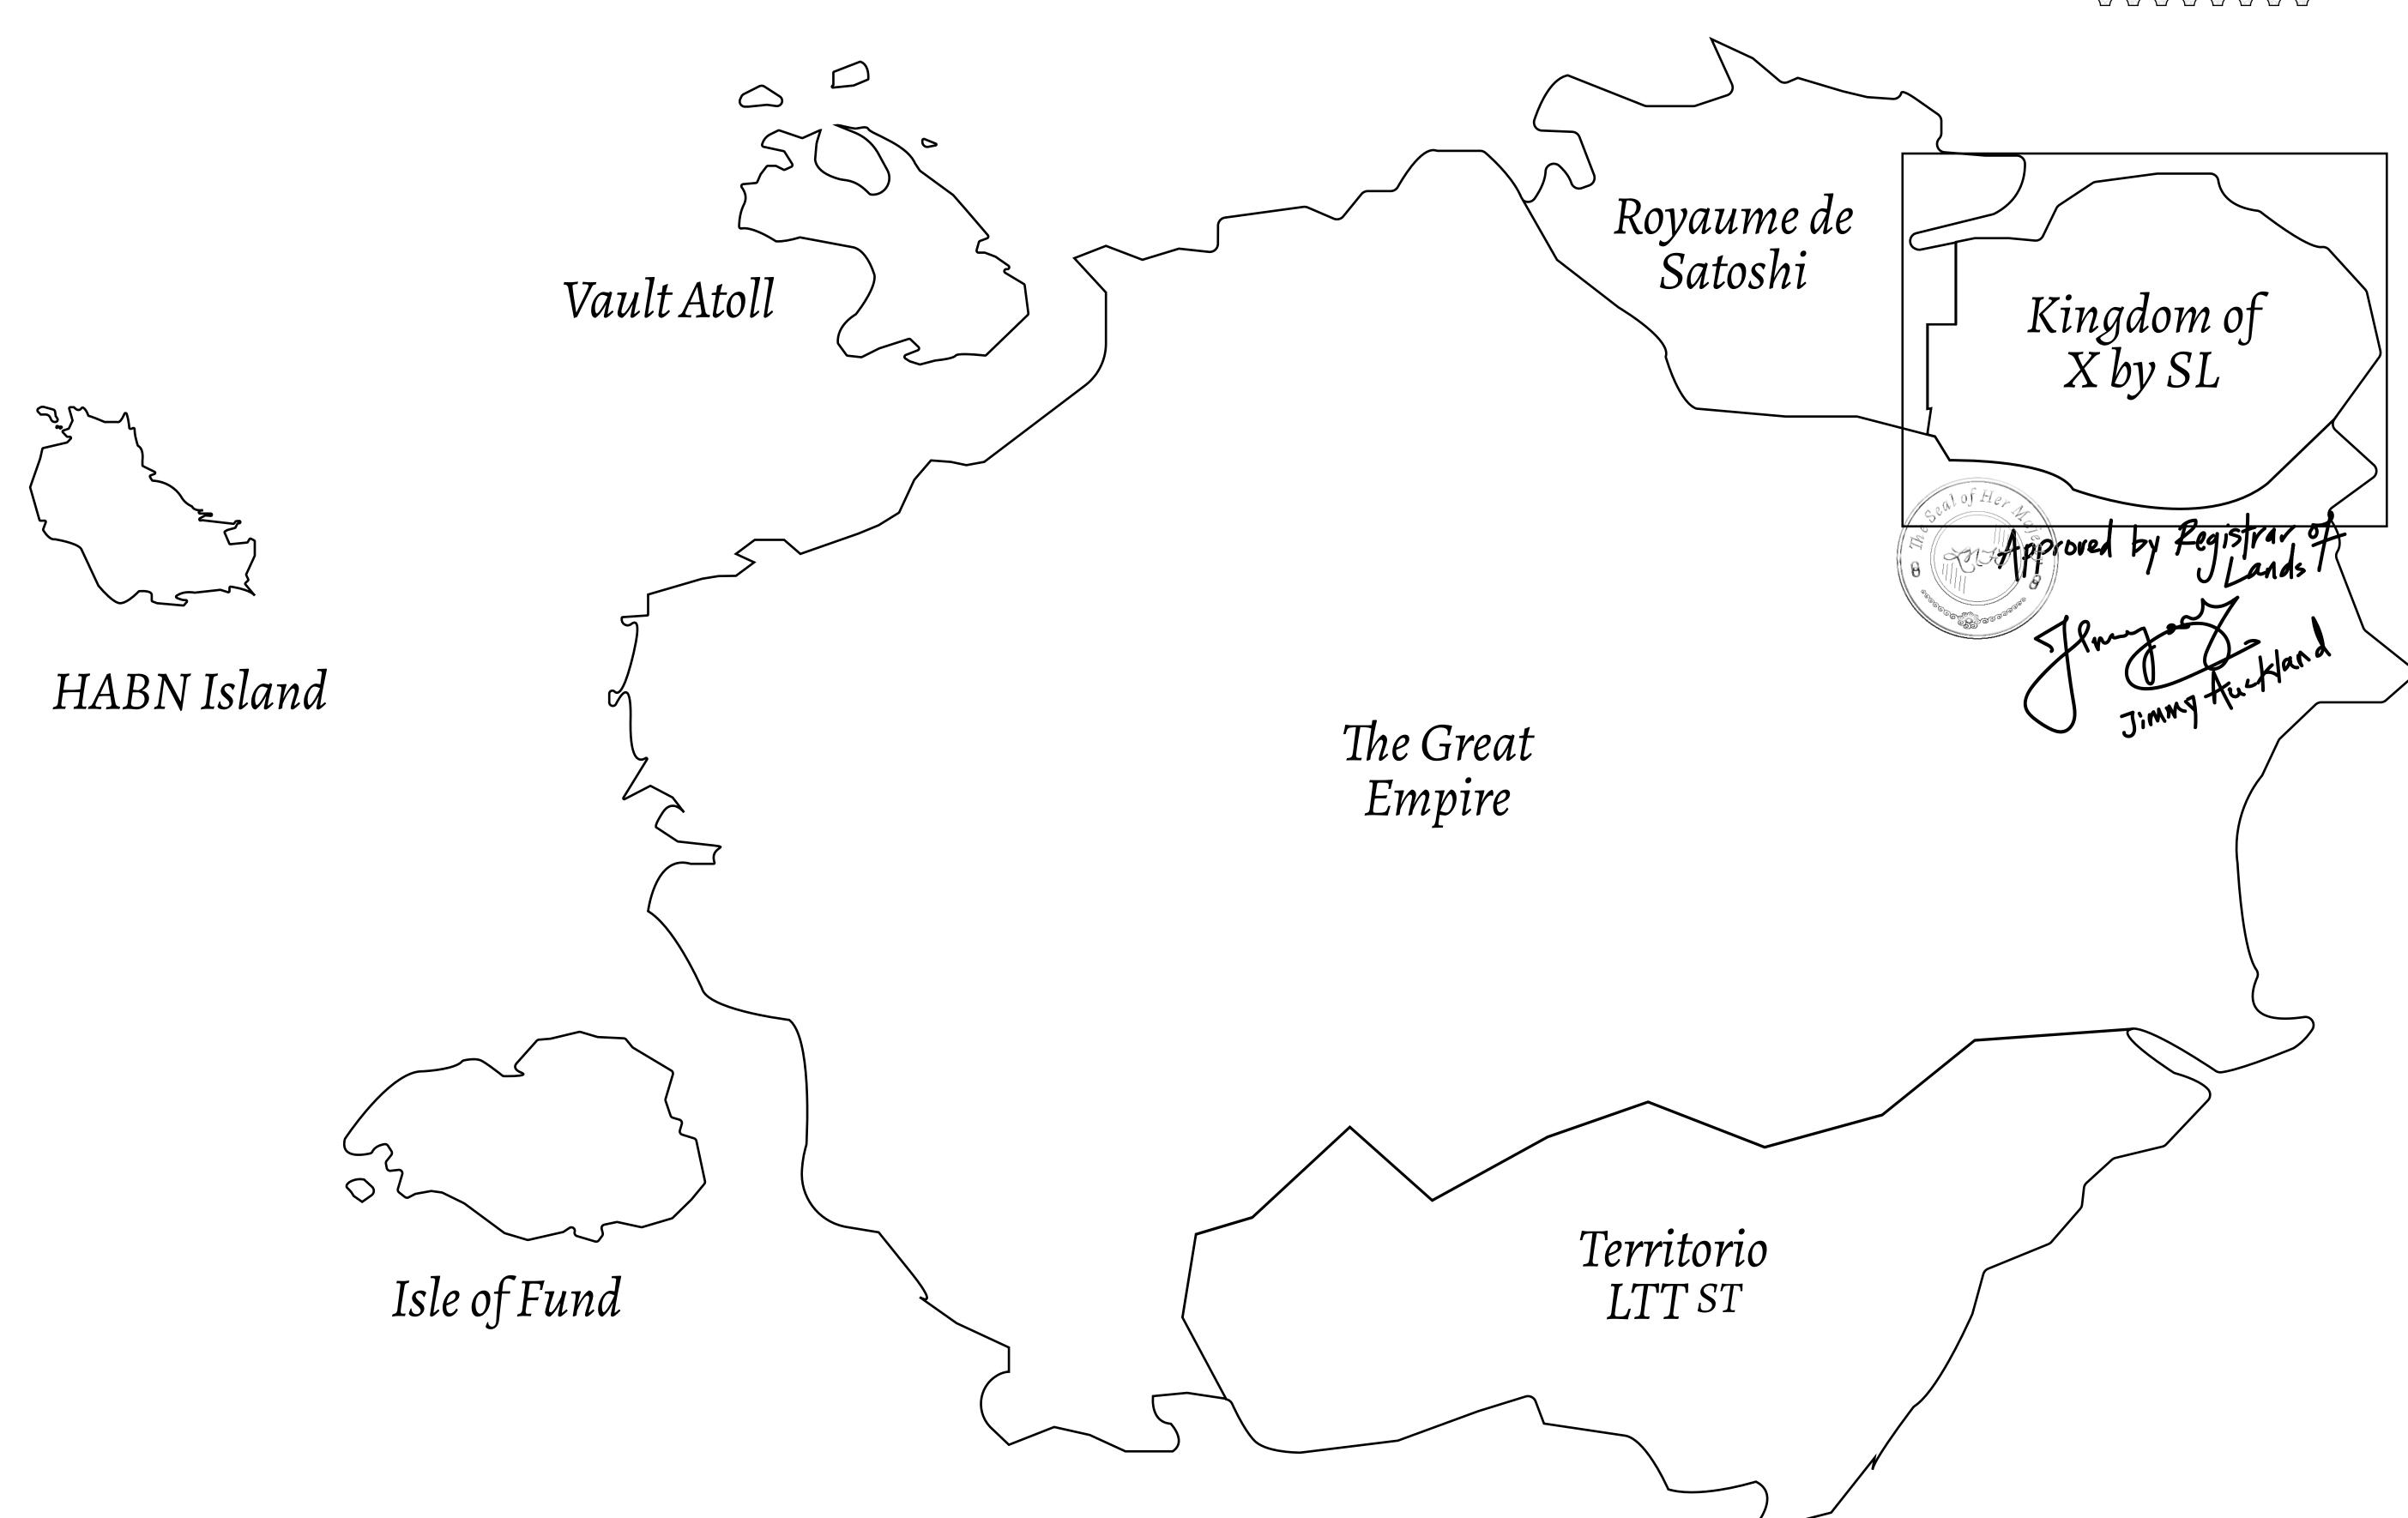

## THE ARISTOCRATS

The richest state in Loot NFT World. Special tablets are used to conduct high value auctions at galas and special events. The aristocrats donate 7% of their earnings to the Stakers, a special group of people, from the Great Empire. Ever since the marriage of the Sultan's daughter and the prince of X by SL, the Kingdom also donates 3% of its earnings to the Royaume De Satoshi.

## GEOGRAPHY

COASTLINE
BORDERS
HIGHEST POINT
LOWEST POINT
PLOTS
SCALE

93.89 KM (58.34 MILES)

OCEAN, THE GREAT EMPIRE, SL

PEAK HERMES +7899 M

PORT OF EXCLUSIVITY 0 M

549

1:50000

## H.M. LNFT Land Registry

TITLE NUMBER

ADMINISTRATIVE AREA

KINGDOM OF X BY SL

ISSUED 22 November 2021

SCALE **1/50000** 

OWNER ENTITLEMENT

Type W-XBYSL: Share of 0.5% of all X by SL winning bid values based on number of NFT Stories minted

(rewarded in Credits); Automatic invite to X by SL; Mint 4 NFT Stories