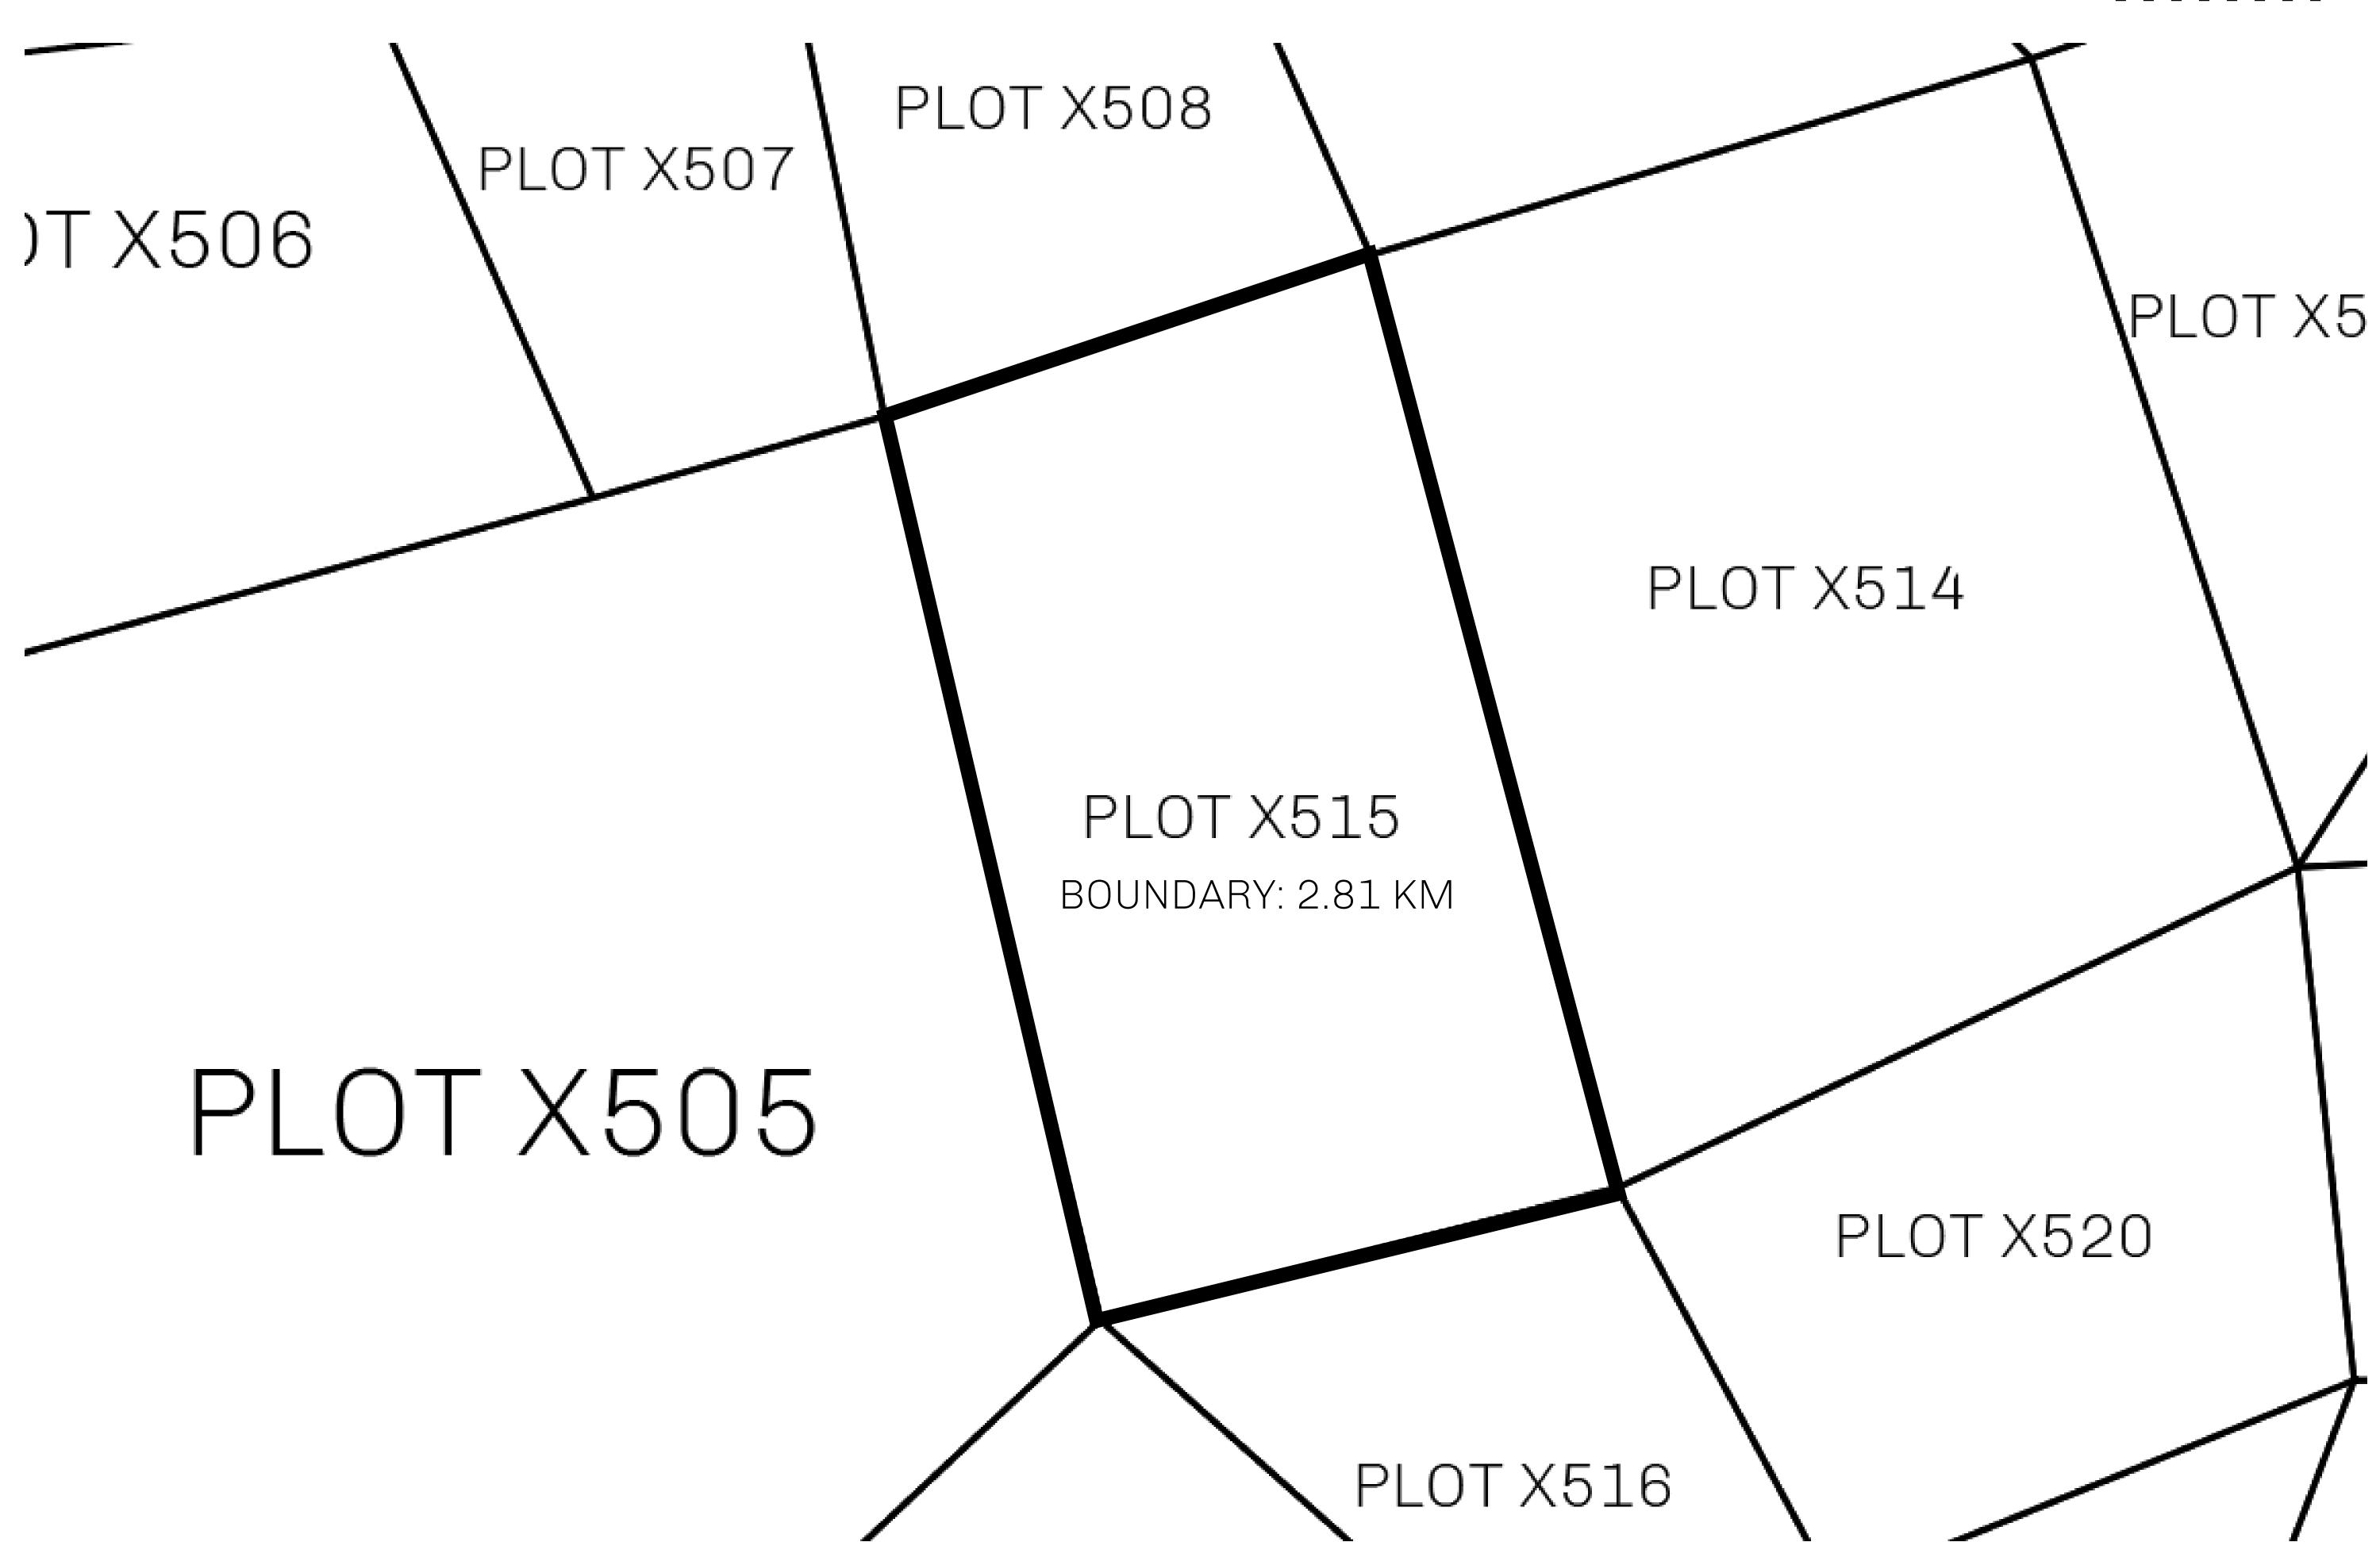

## GEOGRAPHY

COASTLINE
BORDERS
HIGHEST POINT
LOWEST POINT
PLOTS
SCALE

93.89 KM (58.34 MILES)

OCEAN, THE GREAT EMPIRE, SL

PEAK HERMES +7899 M

PORT OF EXCLUSIVITY 0 M

549

1:50000

## H.M. LNFT Land Registry

TITLE NUMBER

ADMINISTRATIVE AREA

KINGDOM OF X BY SL

ISSUED 22 November 2021

SCALE **1/50000** 

OWNER ENTITLEMENT

Type W-XBYSL: Share of 0.5% of all X by SL winning bid values based on number of NFT Stories minted