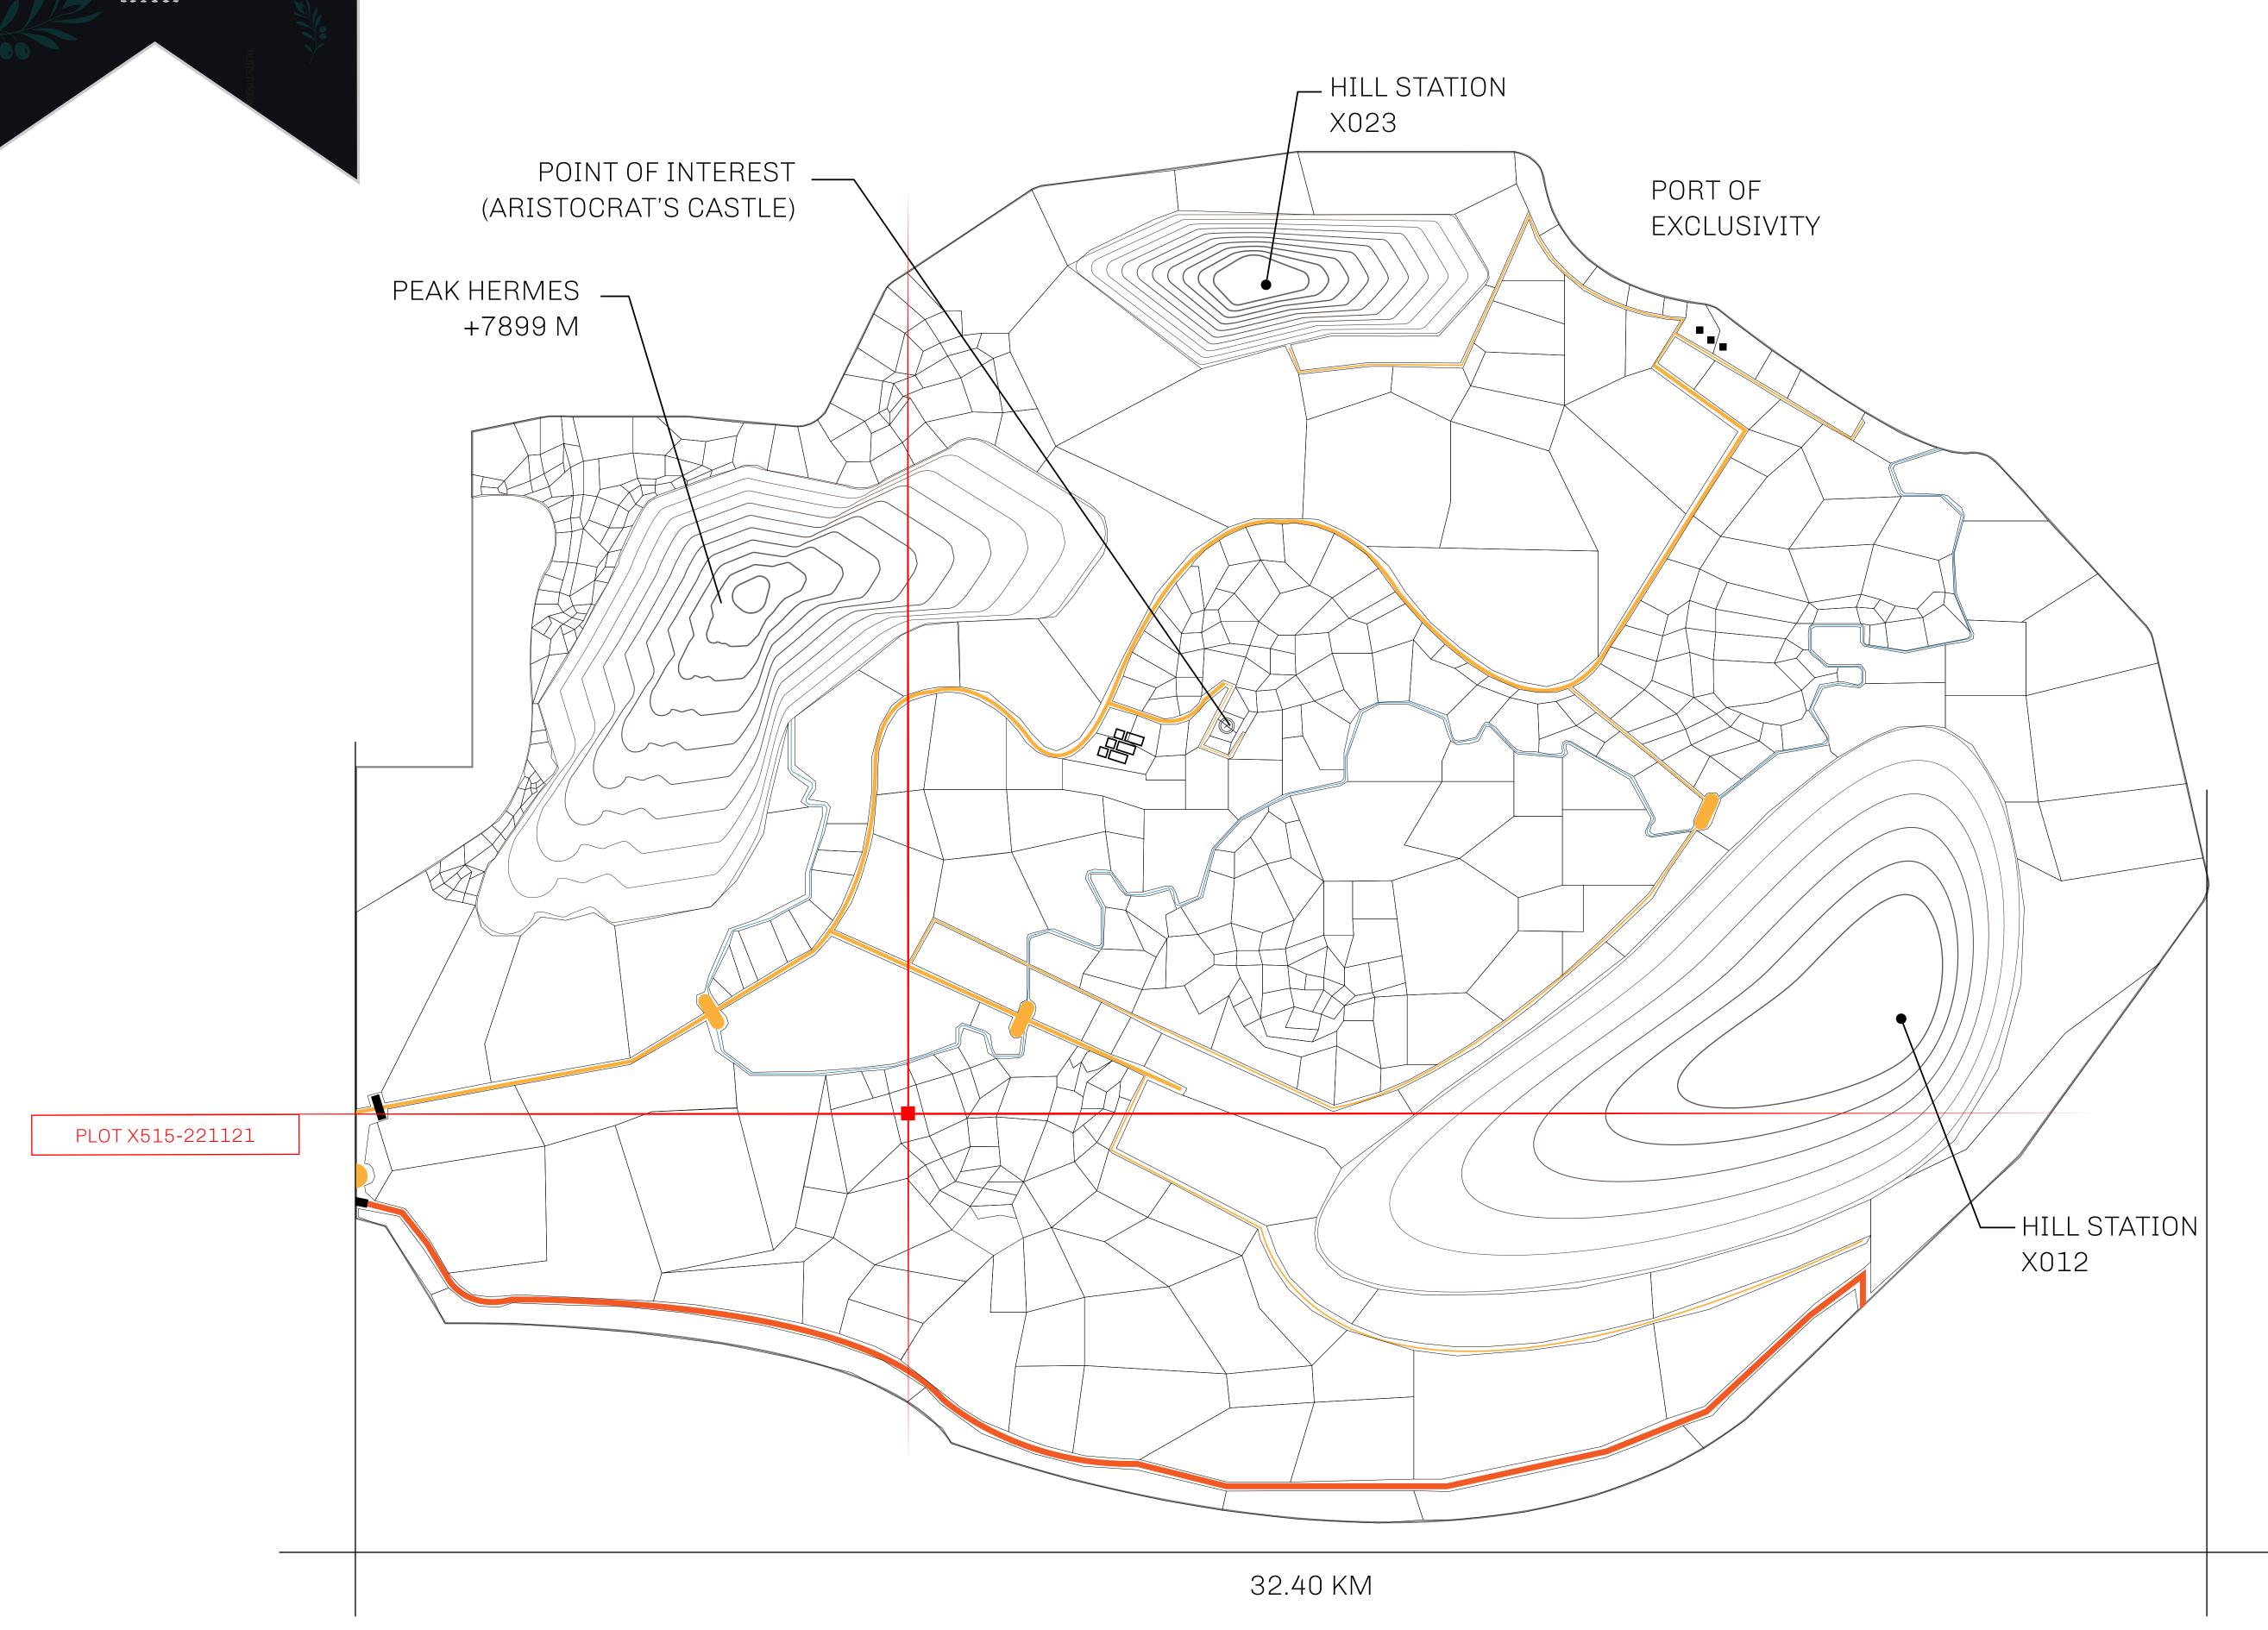

## GEOGRAPHY

COASTLINE
BORDERS
HIGHEST POINT
LOWEST POINT
PLOTS
SCALE

93.89 KM (58.34 MILES)

OCEAN, THE GREAT EMPIRE, SL

PEAK HERMES +7899 M

PORT OF EXCLUSIVITY 0 M

549

1:50000

## H.M. LNFT Land Registry

TITLE NUMBER

ADMINISTRATIVE AREA

KINGDOM OF X BY SL

ISSUED 22 November 2021

SCALE **1/50000** 

OWNER ENTITLEMENT

Type W-XBYSL: Share of 0.5% of all X by SL winning bid values based on number of NFT Stories minted