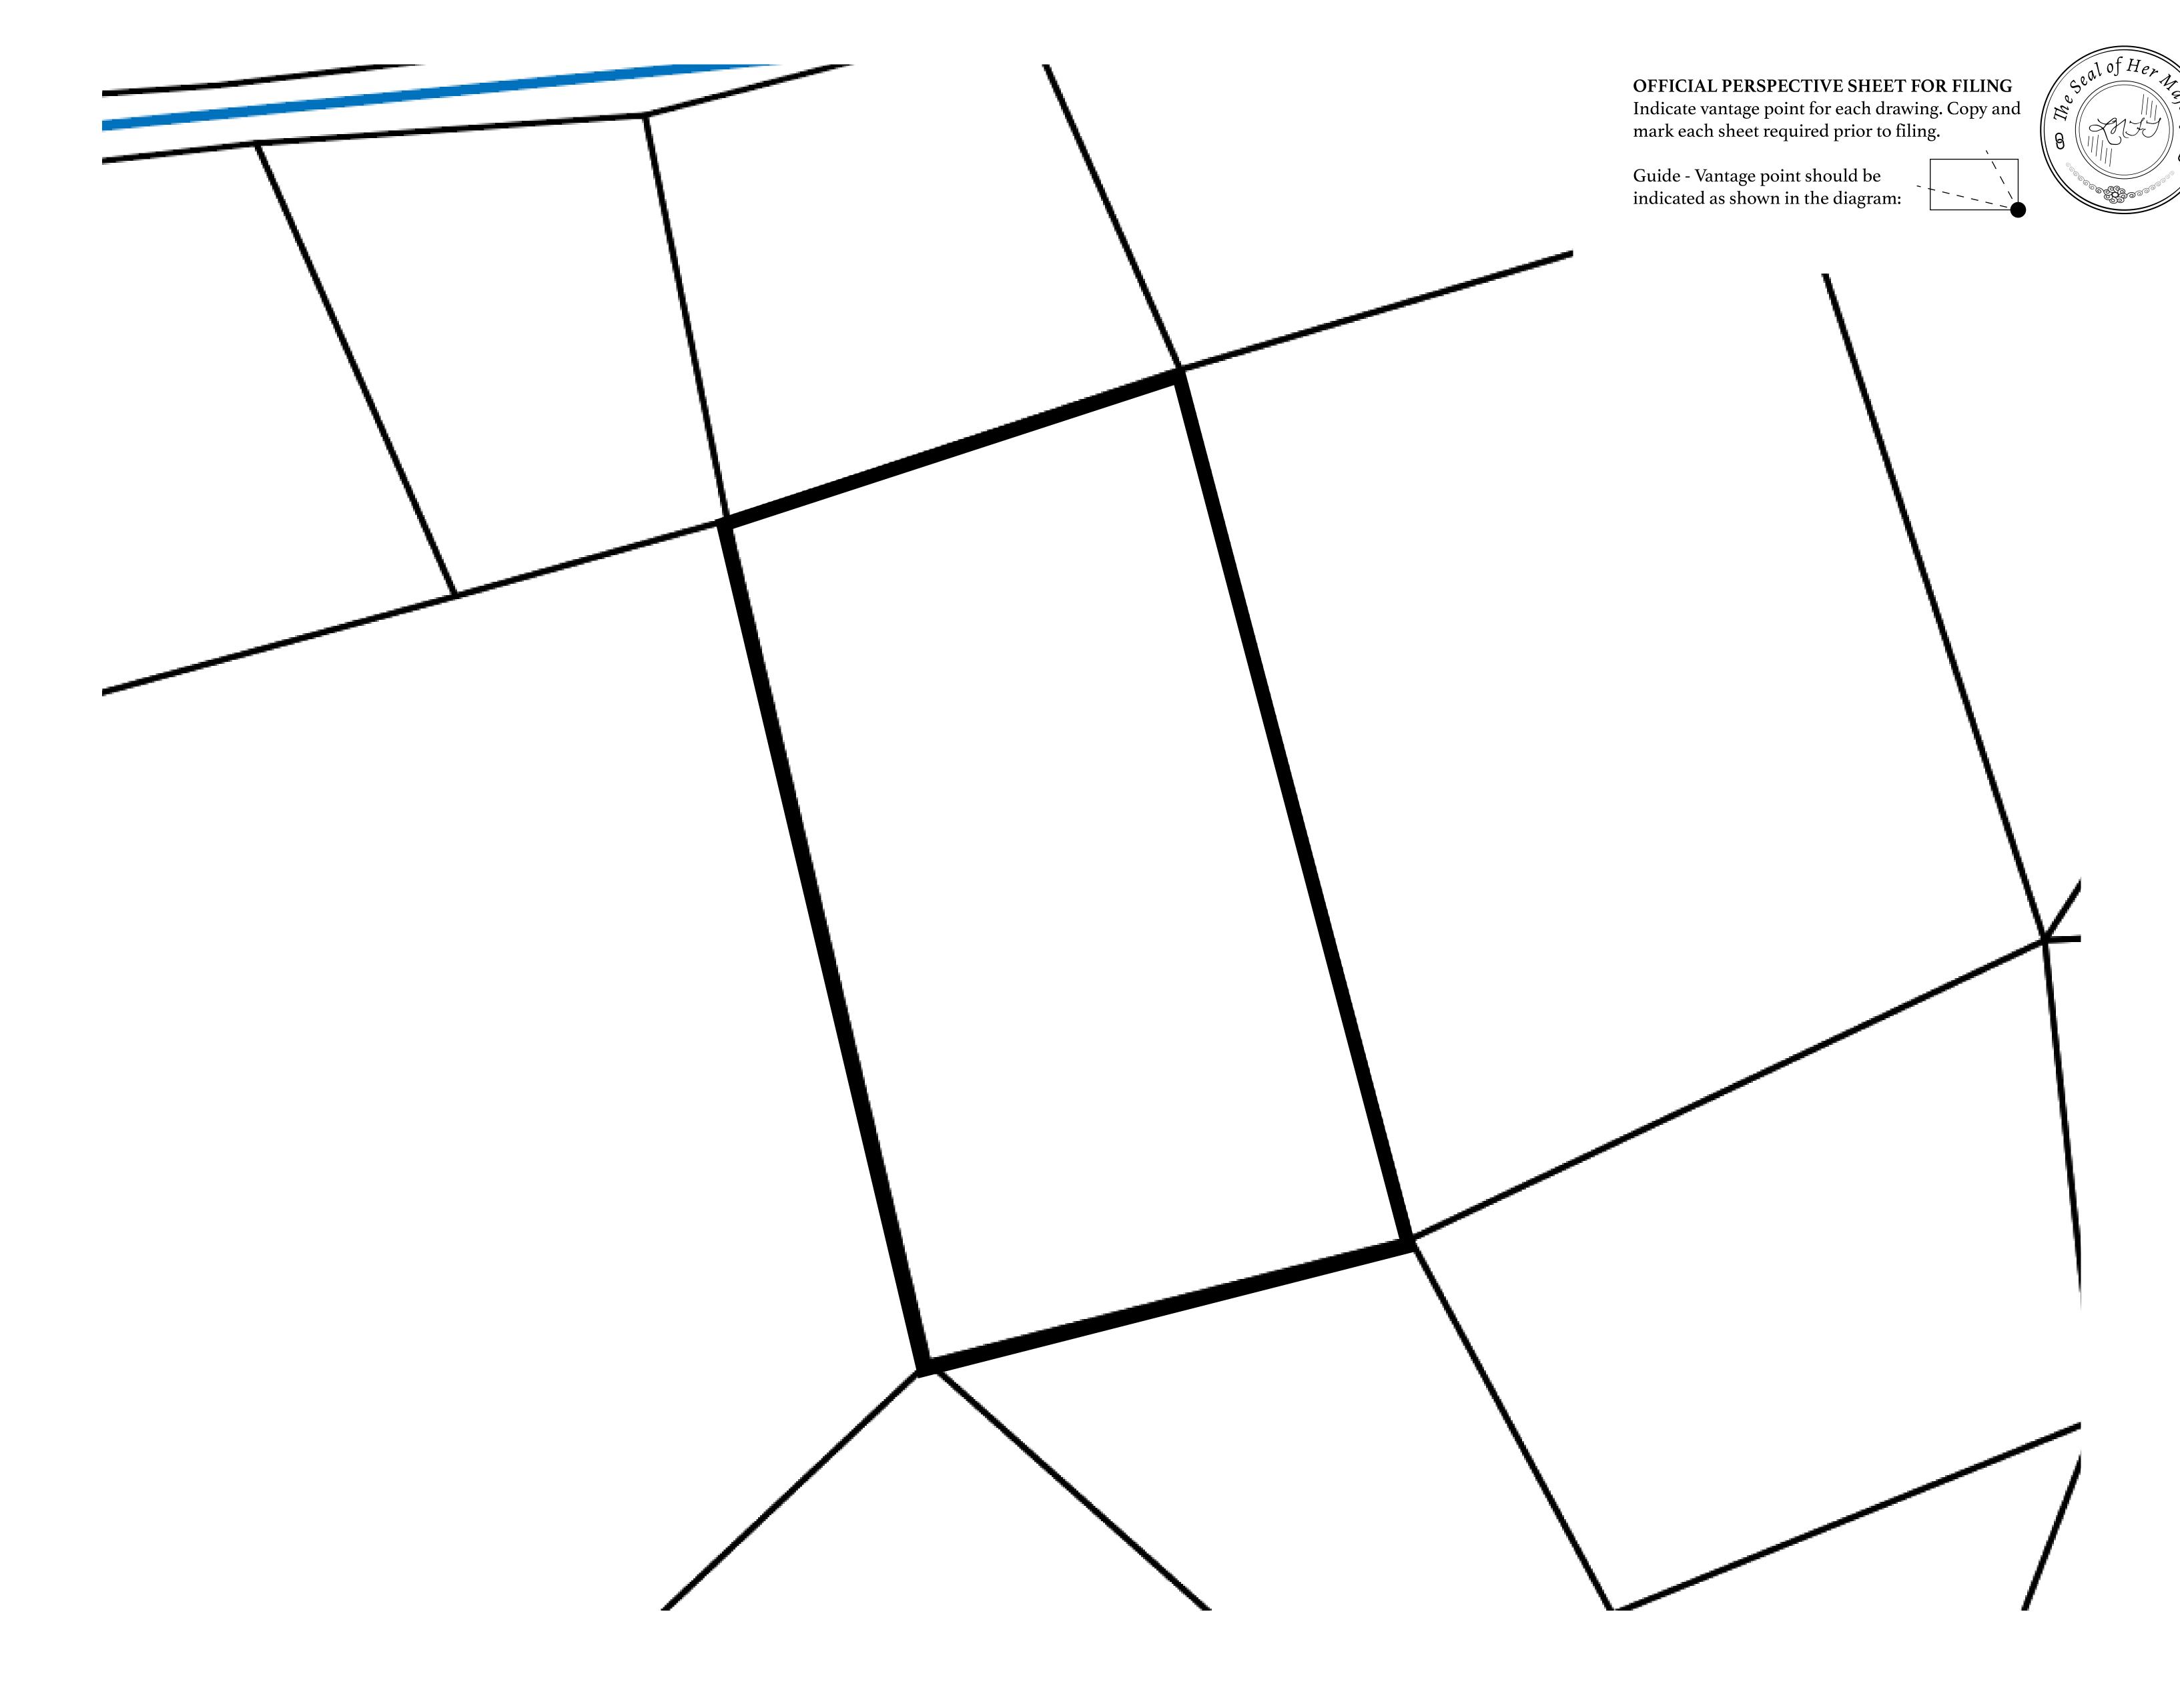

## GEOGRAPHY

COASTLINE
BORDERS
HIGHEST POINT
LOWEST POINT
PLOTS
SCALE

93.89 KM (58.34 MILES)

OCEAN, THE GREAT EMPIRE, SL

PEAK HERMES +7899 M

PORT OF EXCLUSIVITY 0 M

549

1:50000

## H.M. LNFT Land Registry

TITLE NUMBER

ADMINISTRATIVE AREA

KINGDOM OF X BY SL

ISSUED 22 November 2021

SCALE **1/50000** 

OWNER ENTITLEMENT

Type W-XBYSL: Share of 0.5% of all X by SL winning bid values based on number of NFT Stories minted