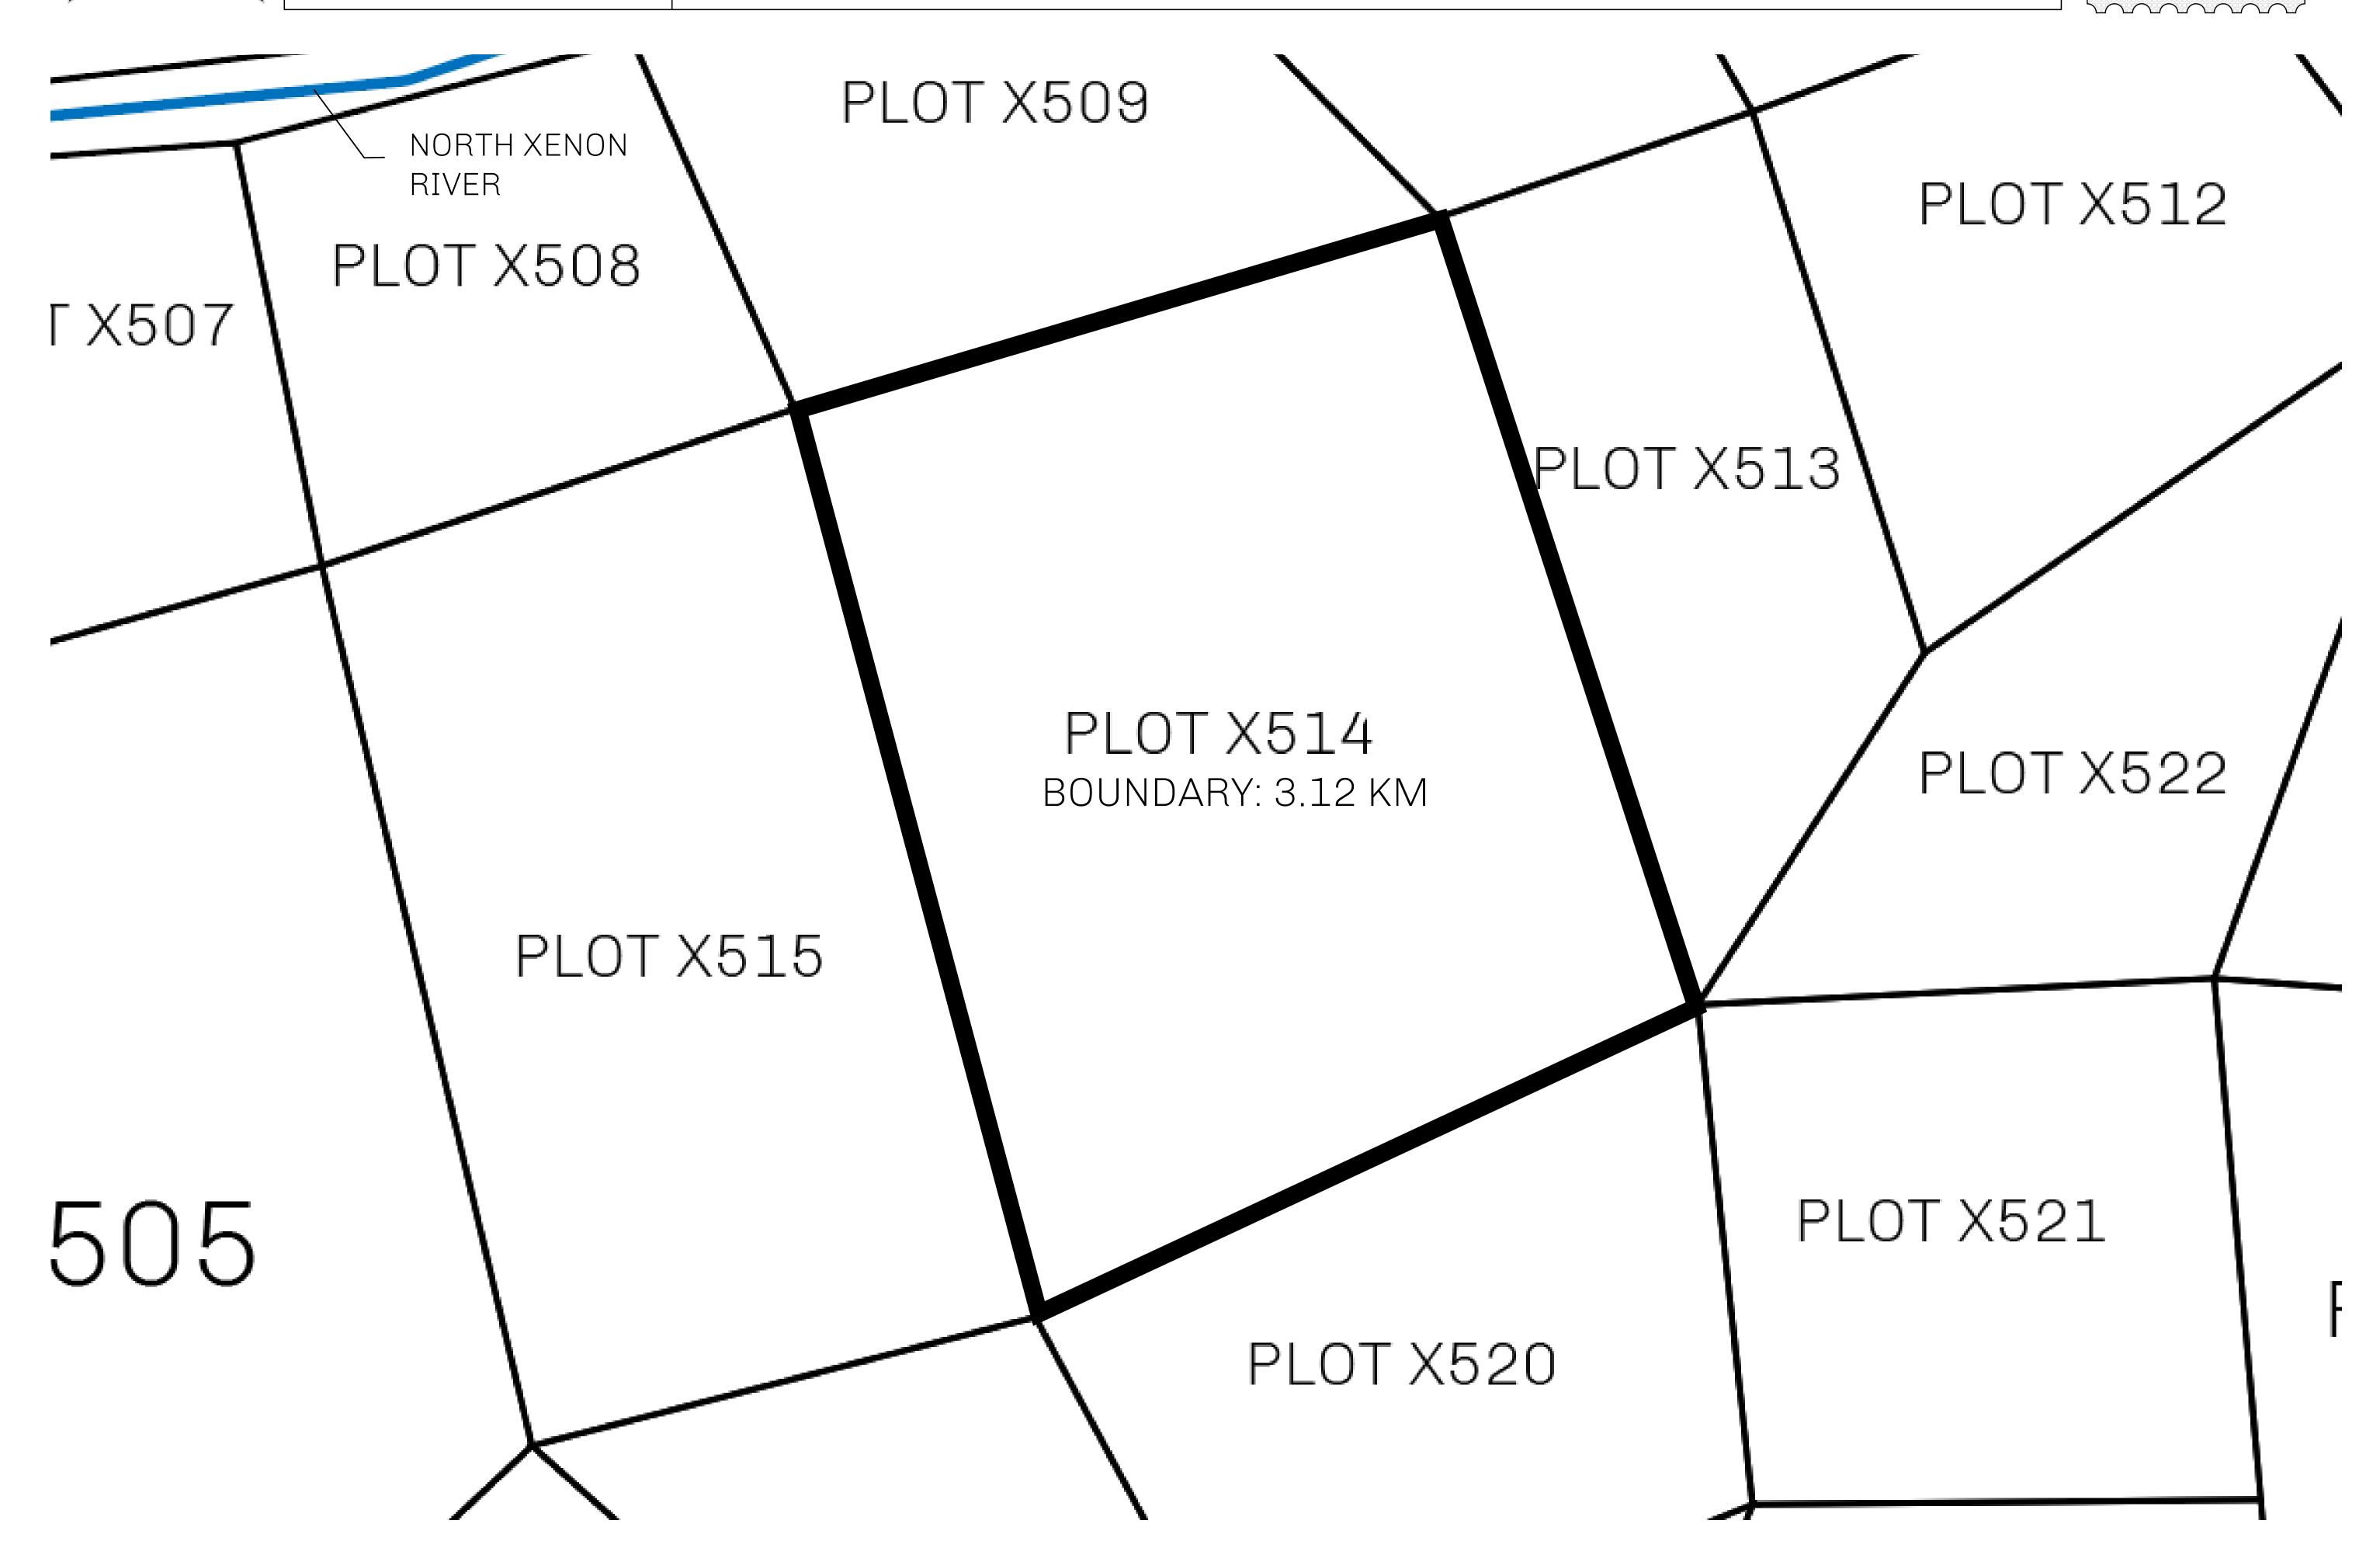

## GEOGRAPHY

COASTLINE
BORDERS
HIGHEST POINT
LOWEST POINT
PLOTS
SCALE

93.89 KM (58.34 MILES)

OCEAN, THE GREAT EMPIRE, SL

PEAK HERMES +7899 M

PORT OF EXCLUSIVITY 0 M

549

1:50000