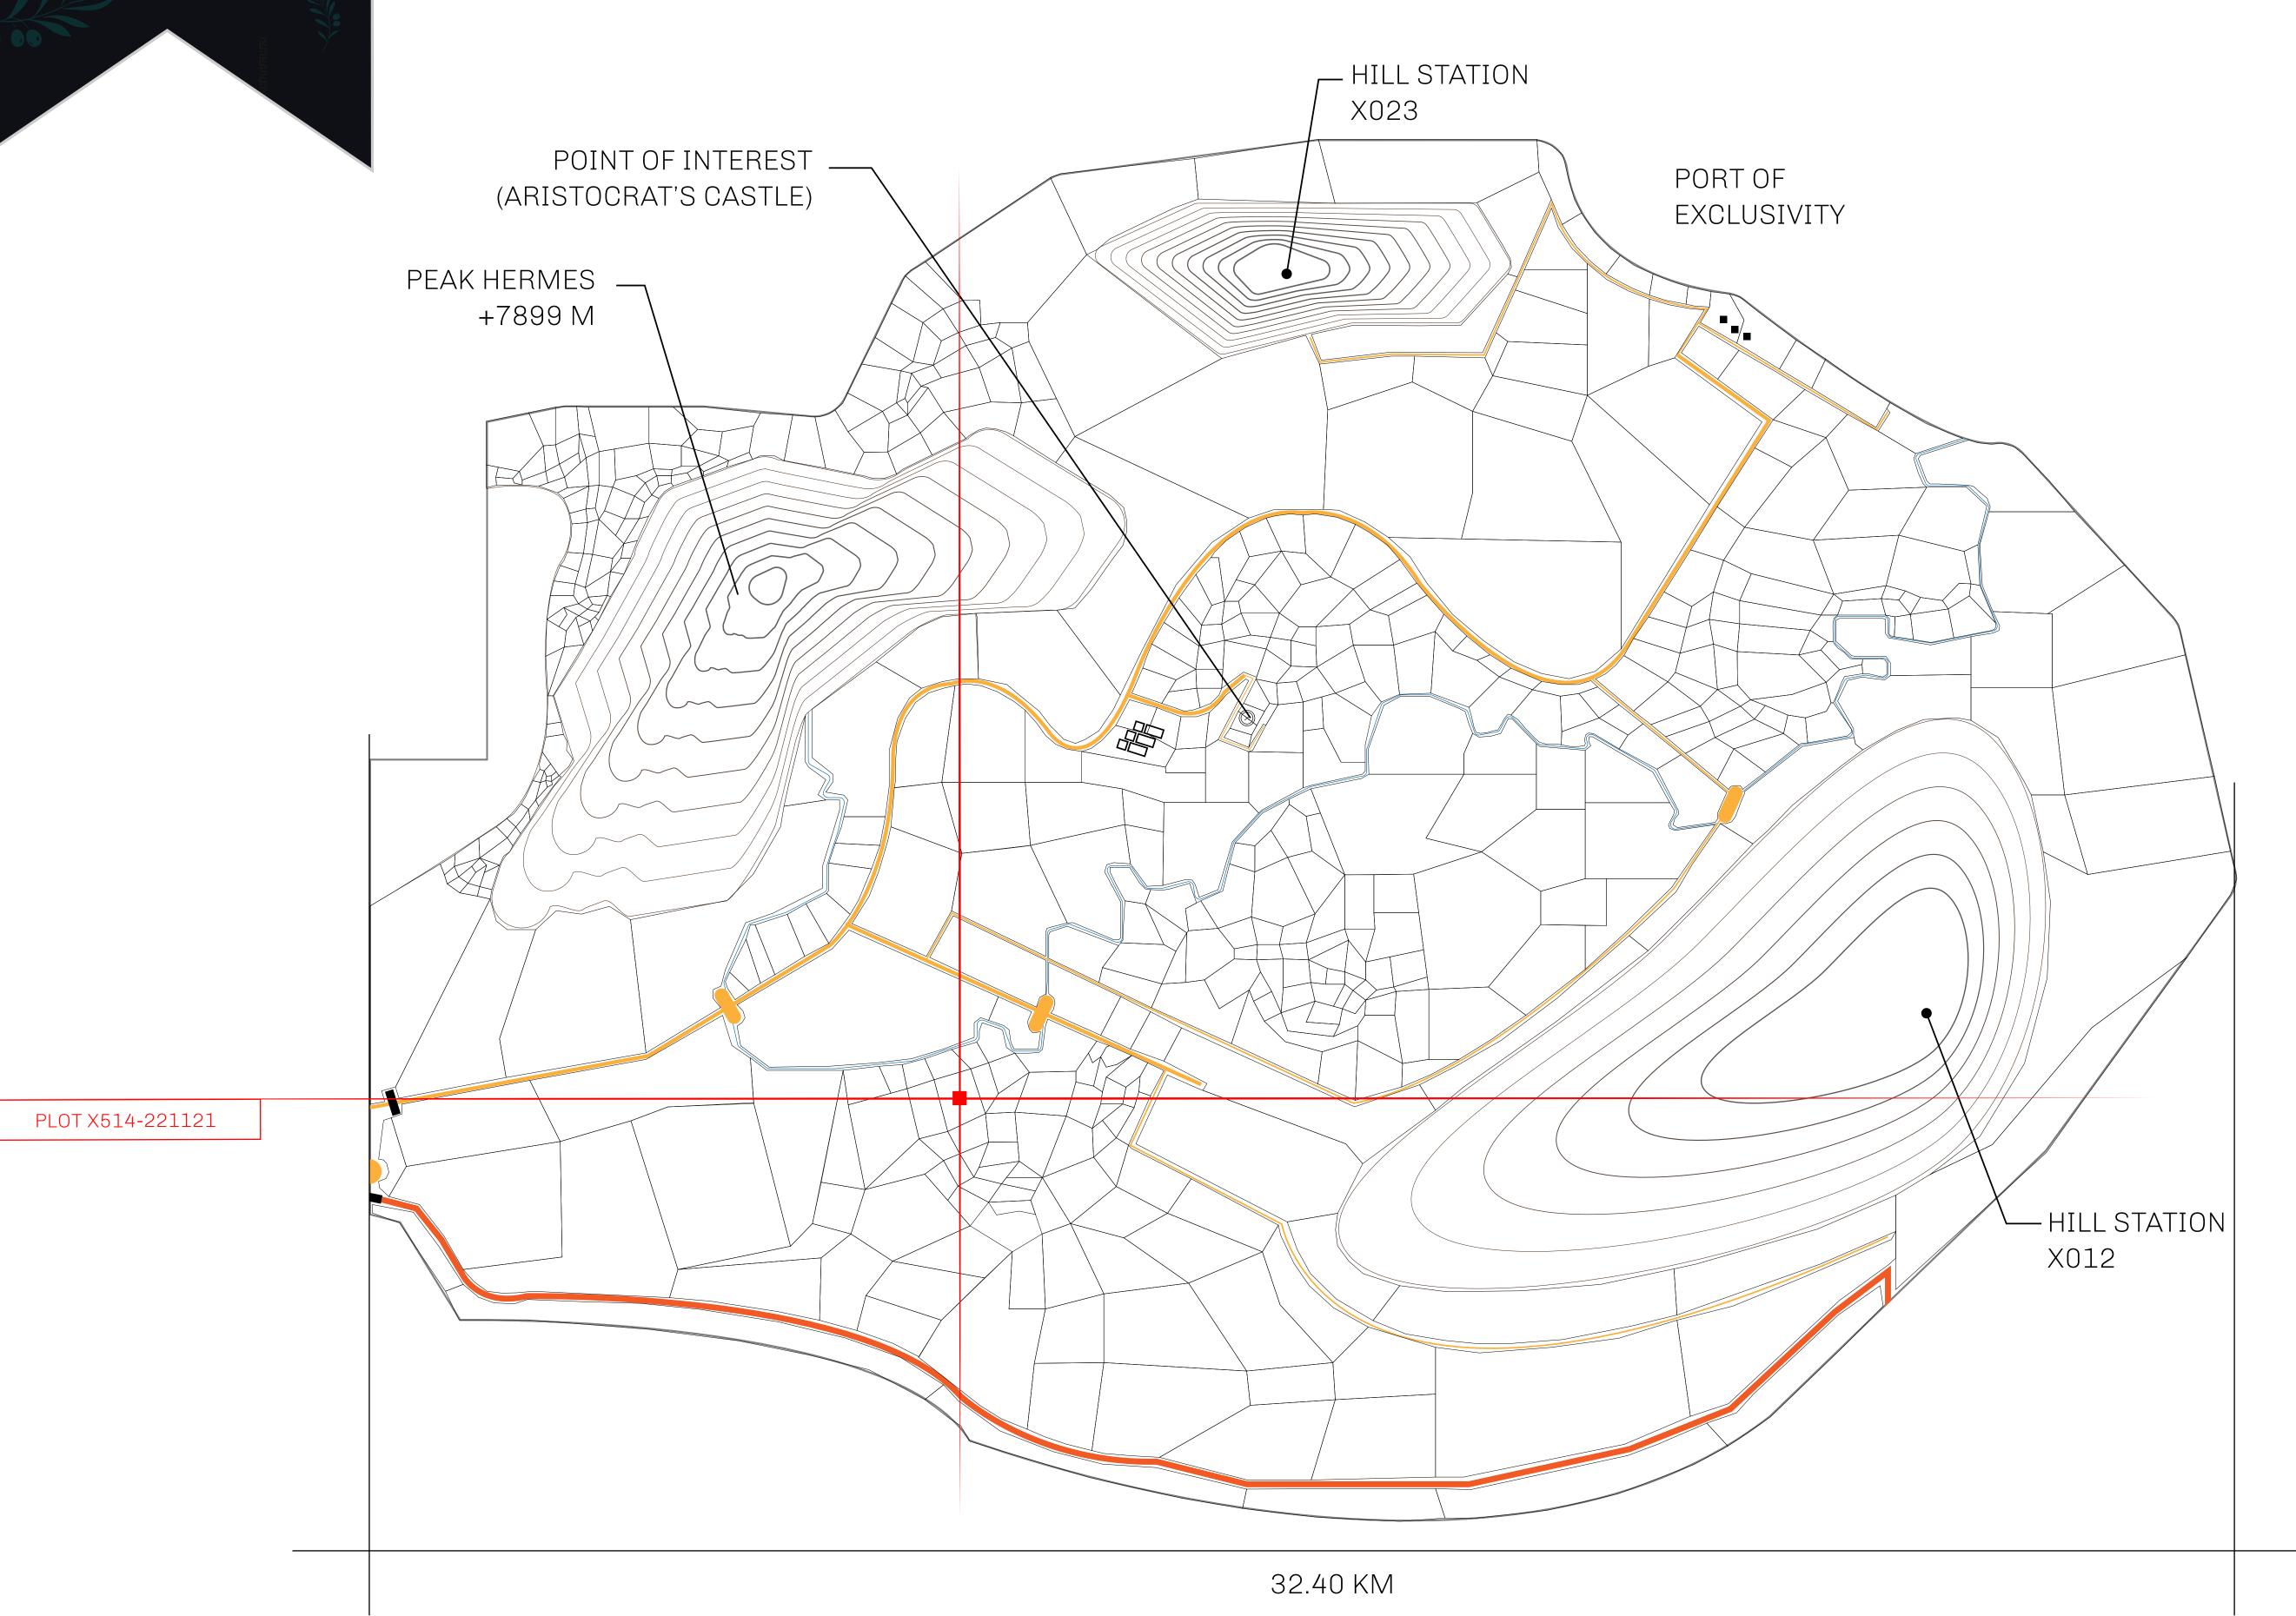

## GEOGRAPHY

COASTLINE
BORDERS
HIGHEST POINT
LOWEST POINT
PLOTS
SCALE

93.89 KM (58.34 MILES)

OCEAN, THE GREAT EMPIRE, SL

PEAK HERMES +7899 M

PORT OF EXCLUSIVITY 0 M

549

1:50000