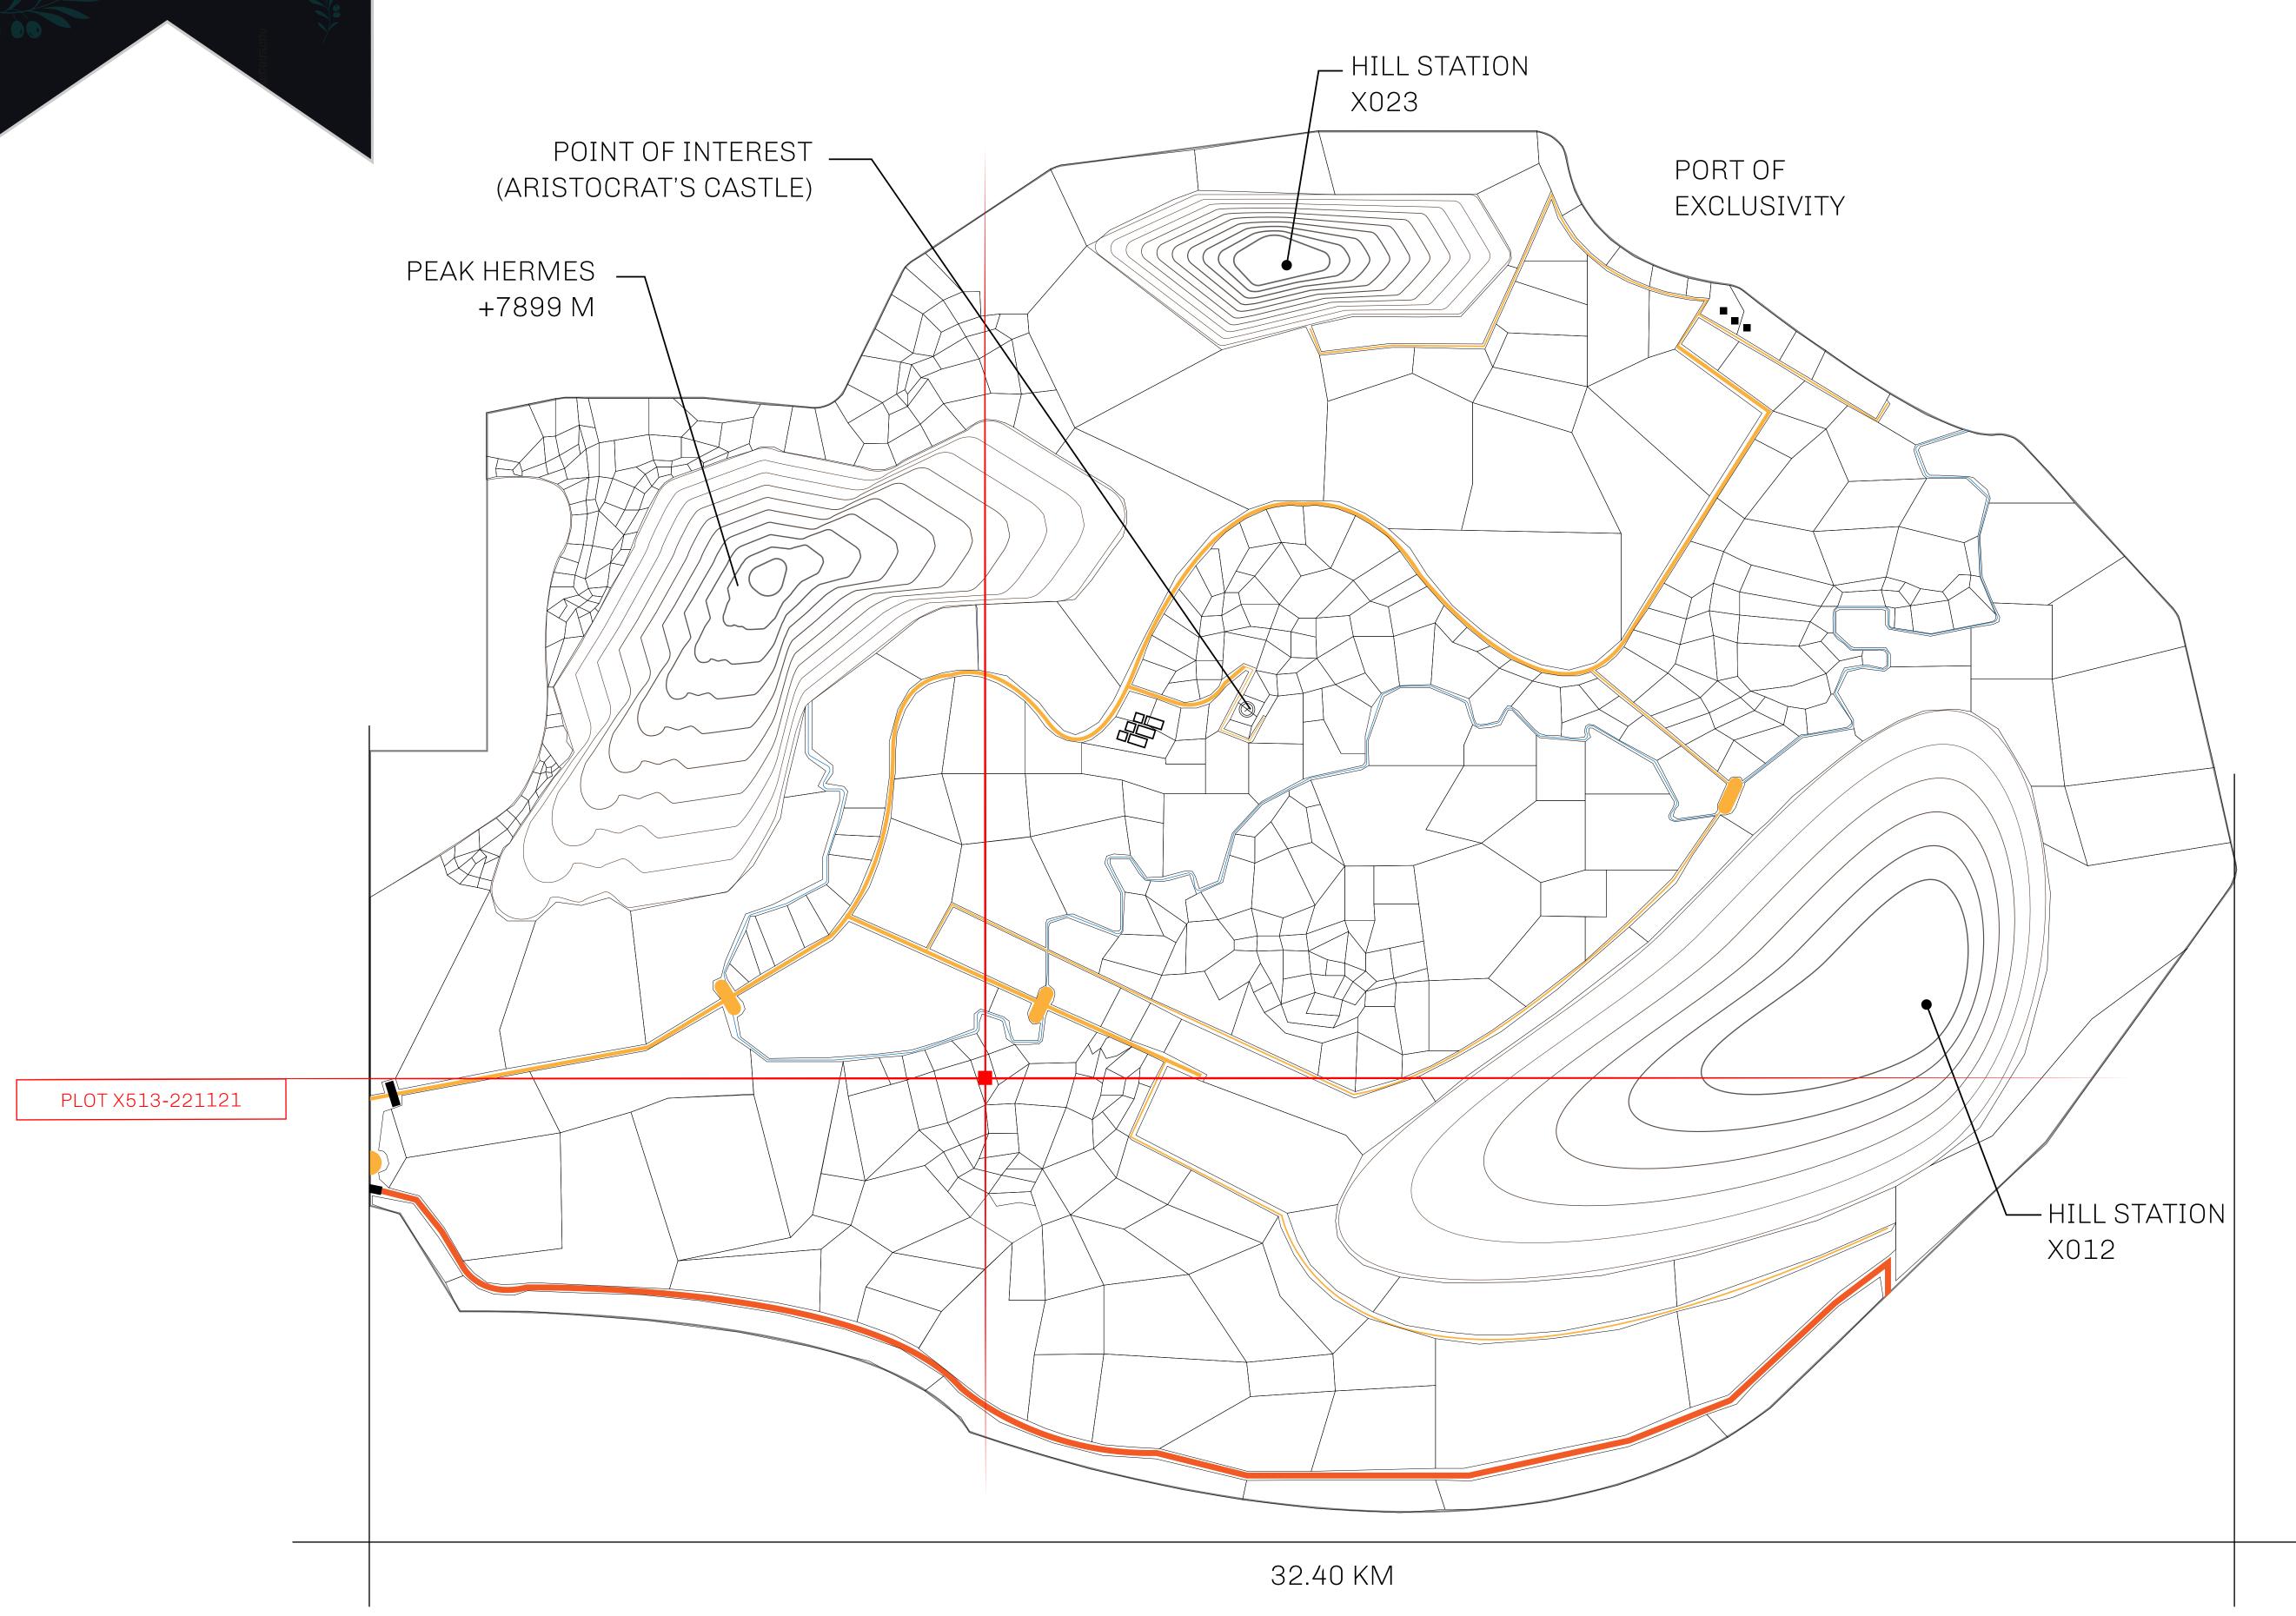

## GEOGRAPHY

COASTLINE
BORDERS
HIGHEST POINT
LOWEST POINT
PLOTS
SCALE

93.89 KM (58.34 MILES)

OCEAN, THE GREAT EMPIRE, SL

PEAK HERMES +7899 M

PORT OF EXCLUSIVITY 0 M

549

1:50000