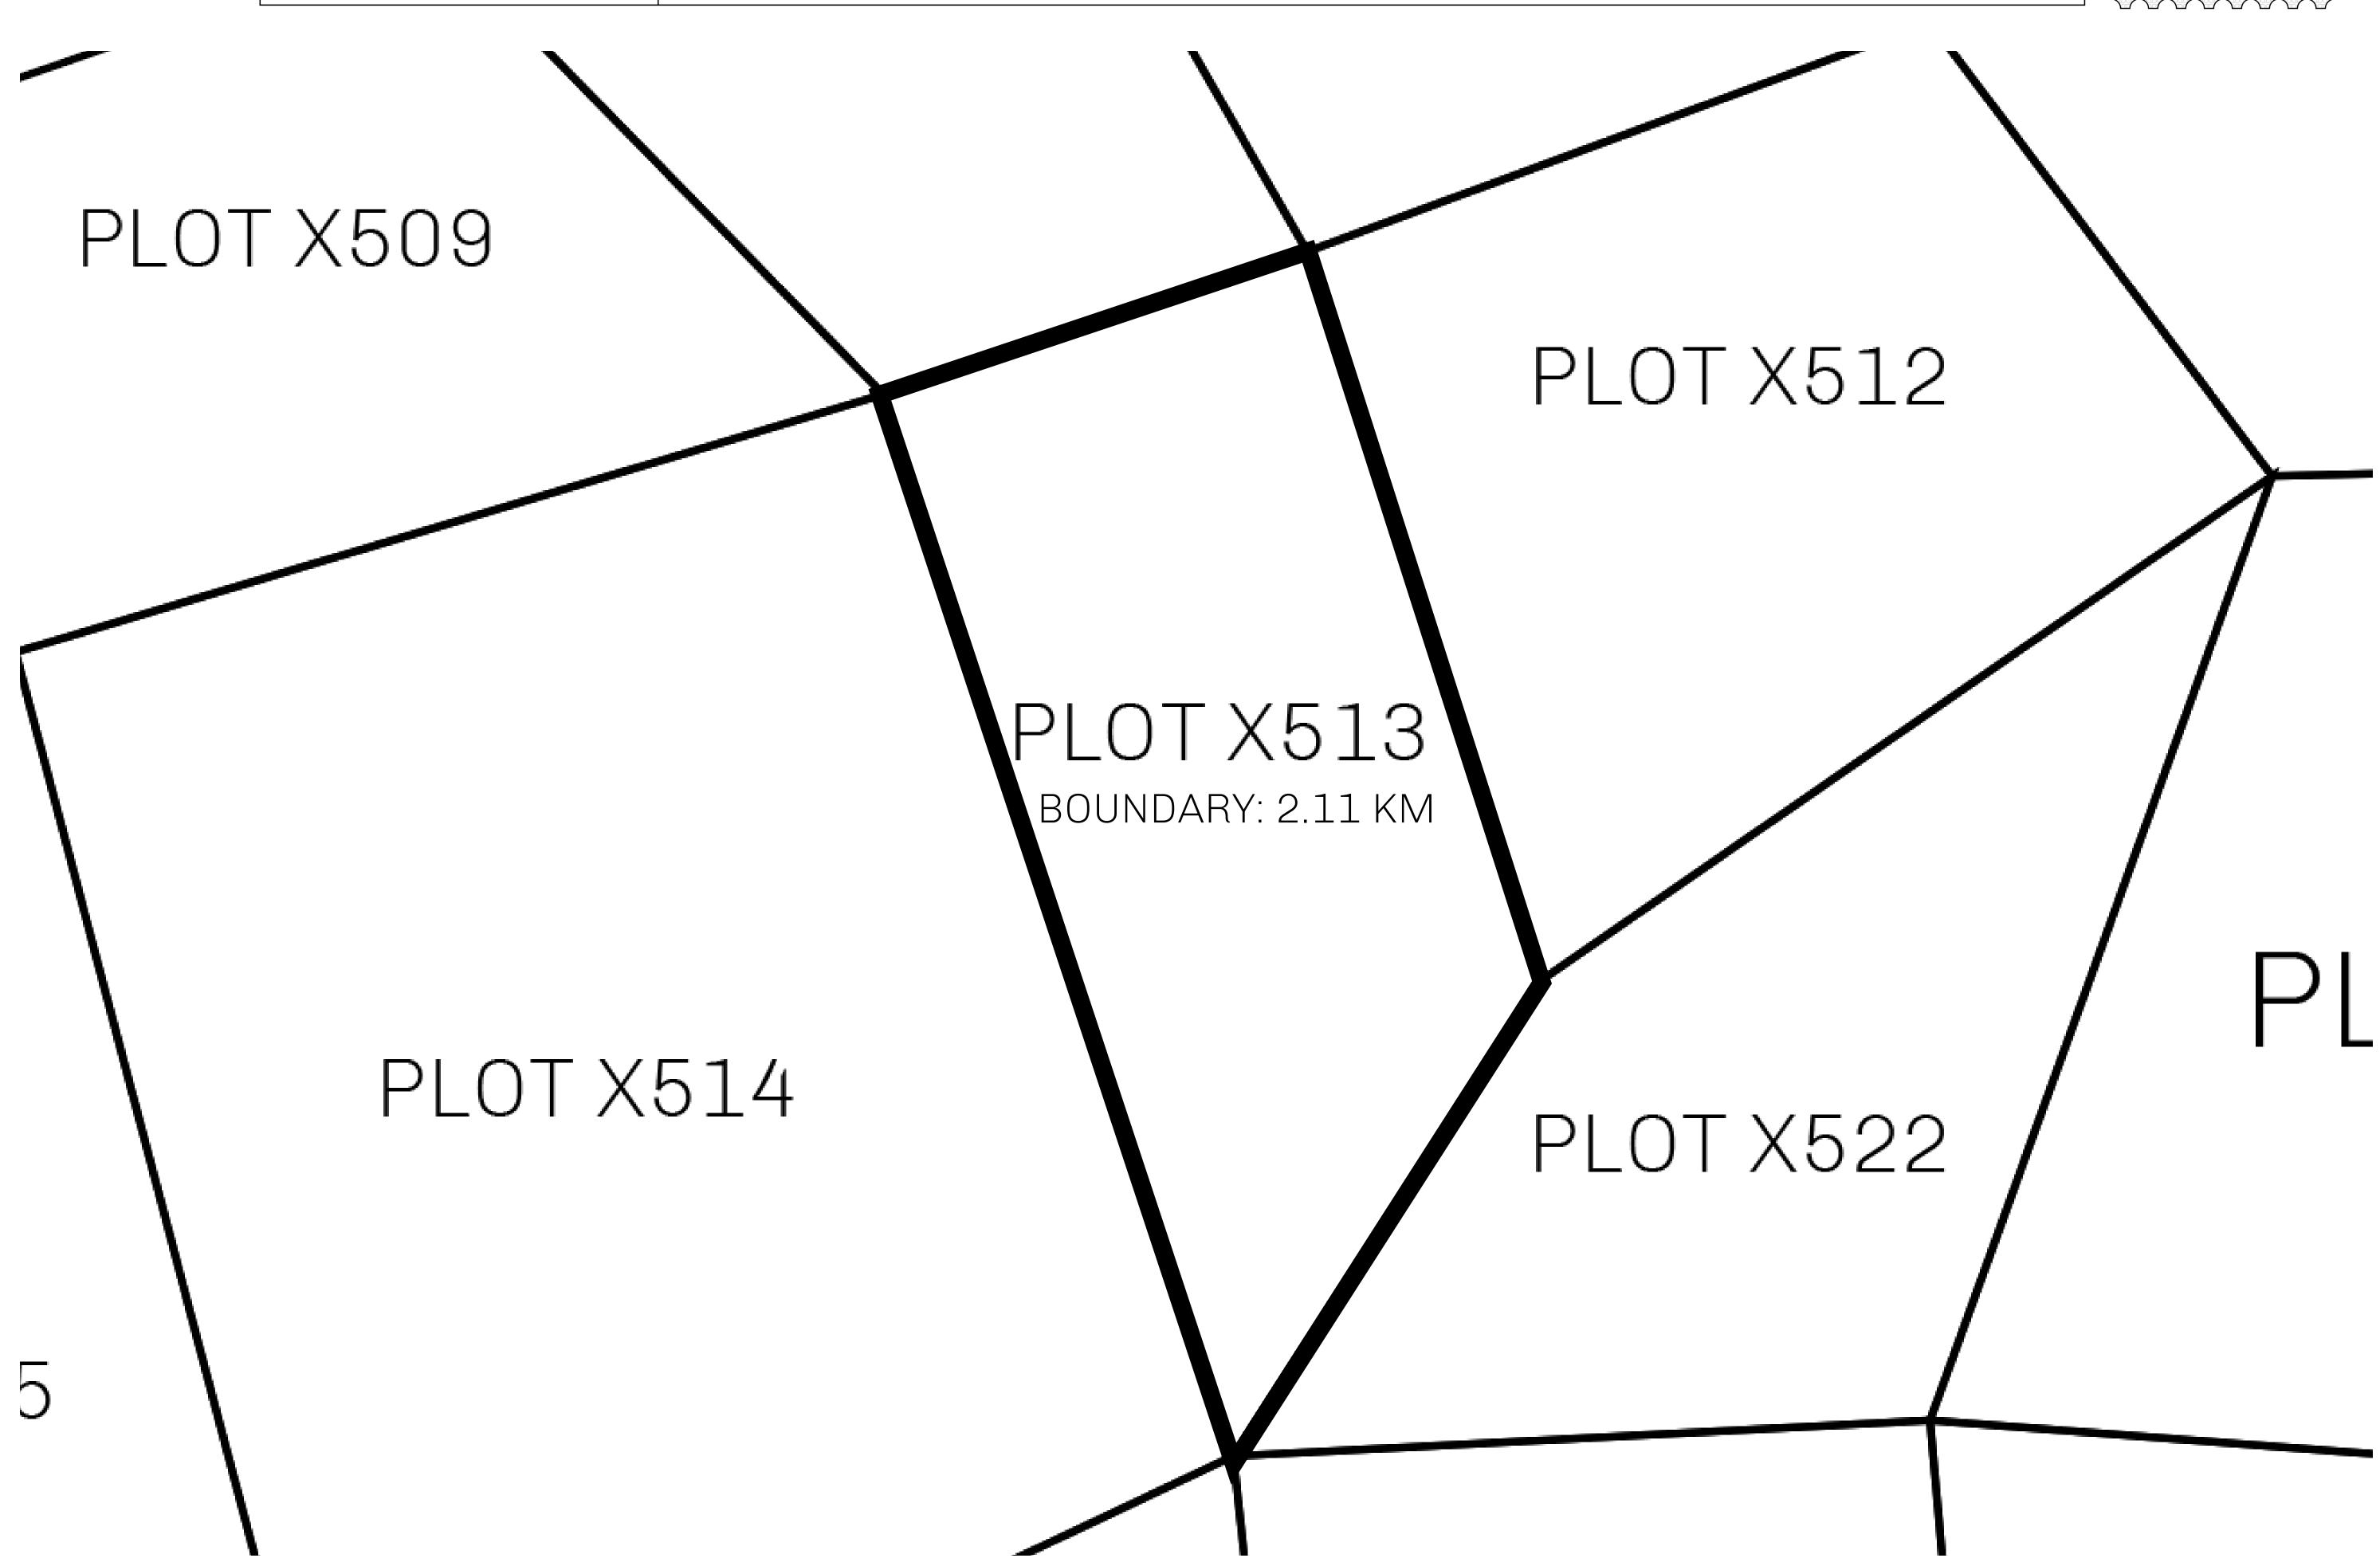

## GEOGRAPHY

COASTLINE
BORDERS
HIGHEST POINT
LOWEST POINT
PLOTS
SCALE

93.89 KM (58.34 MILES)

OCEAN, THE GREAT EMPIRE, SL

PEAK HERMES +7899 M

PORT OF EXCLUSIVITY 0 M

549

1:50000

## H.M. LNFT Land Registry

TITLE NUMBER

KINGDOM OF X BY SL

ISSUED 22 November 2021

SCALE **1/50000** 