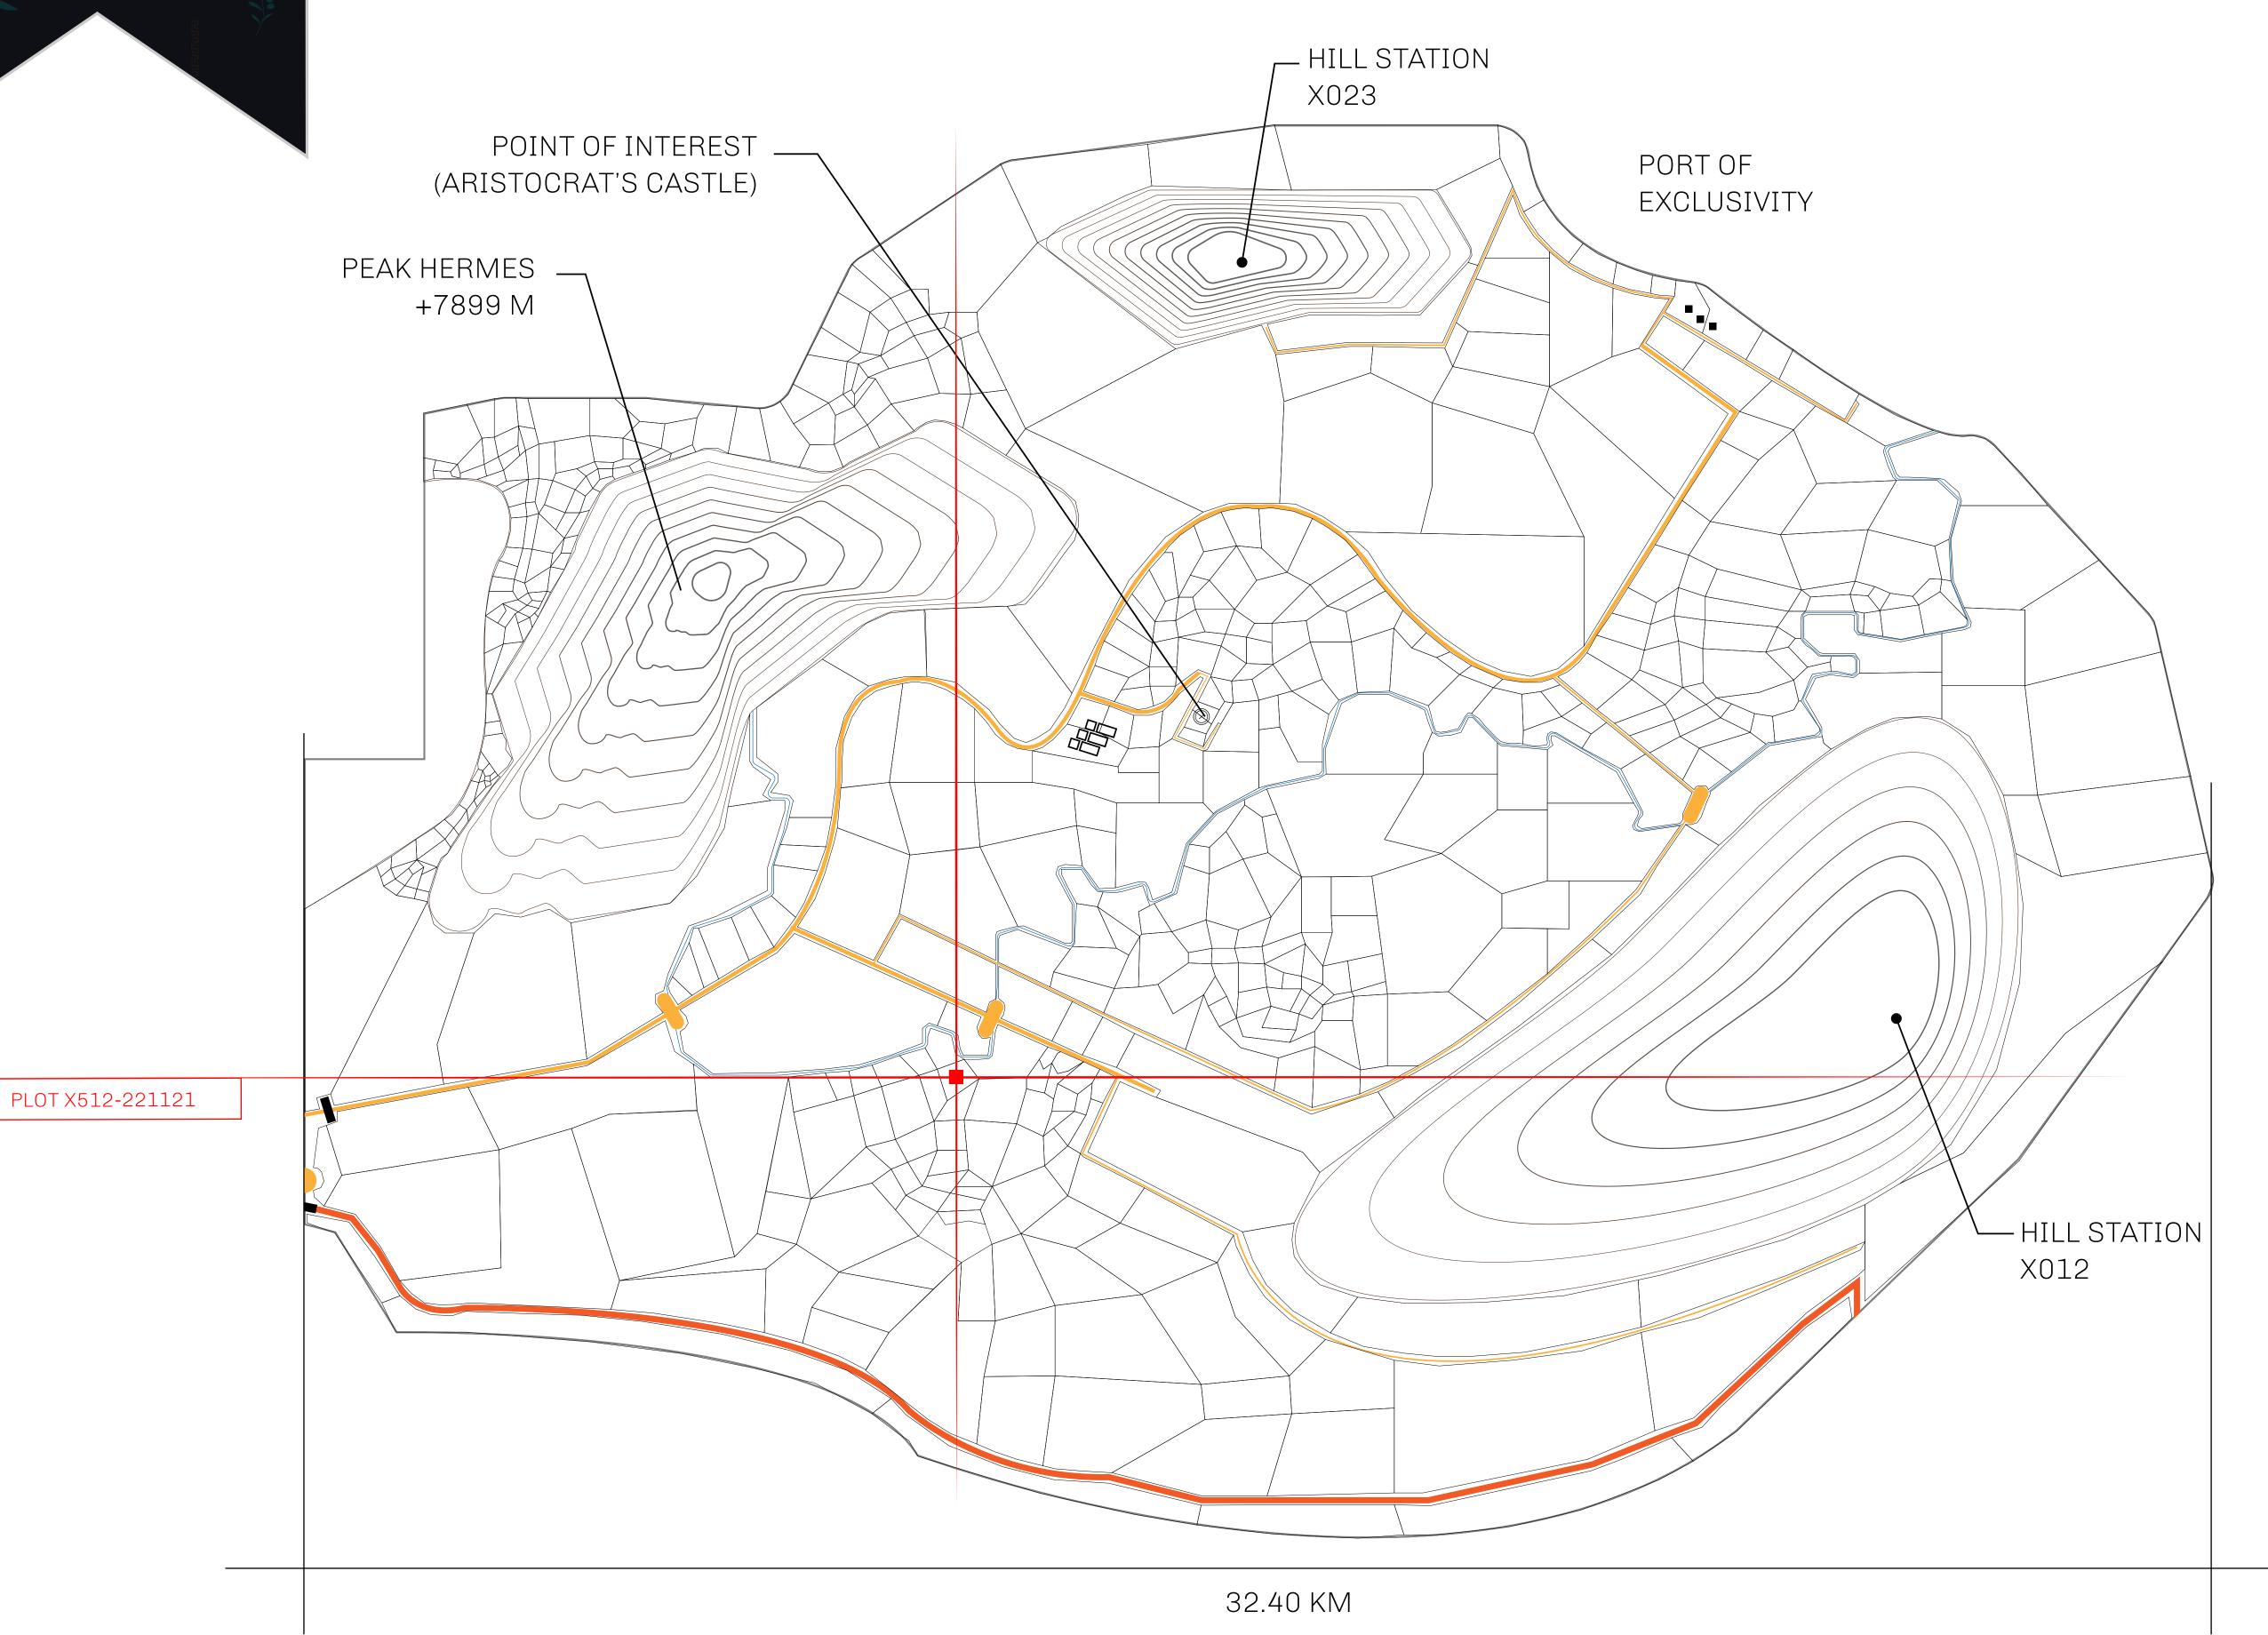

## GEOGRAPHY

COASTLINE
BORDERS
HIGHEST POINT
LOWEST POINT
PLOTS
SCALE

93.89 KM (58.34 MILES)

OCEAN, THE GREAT EMPIRE, SL

PEAK HERMES +7899 M

PORT OF EXCLUSIVITY 0 M

549

1:50000