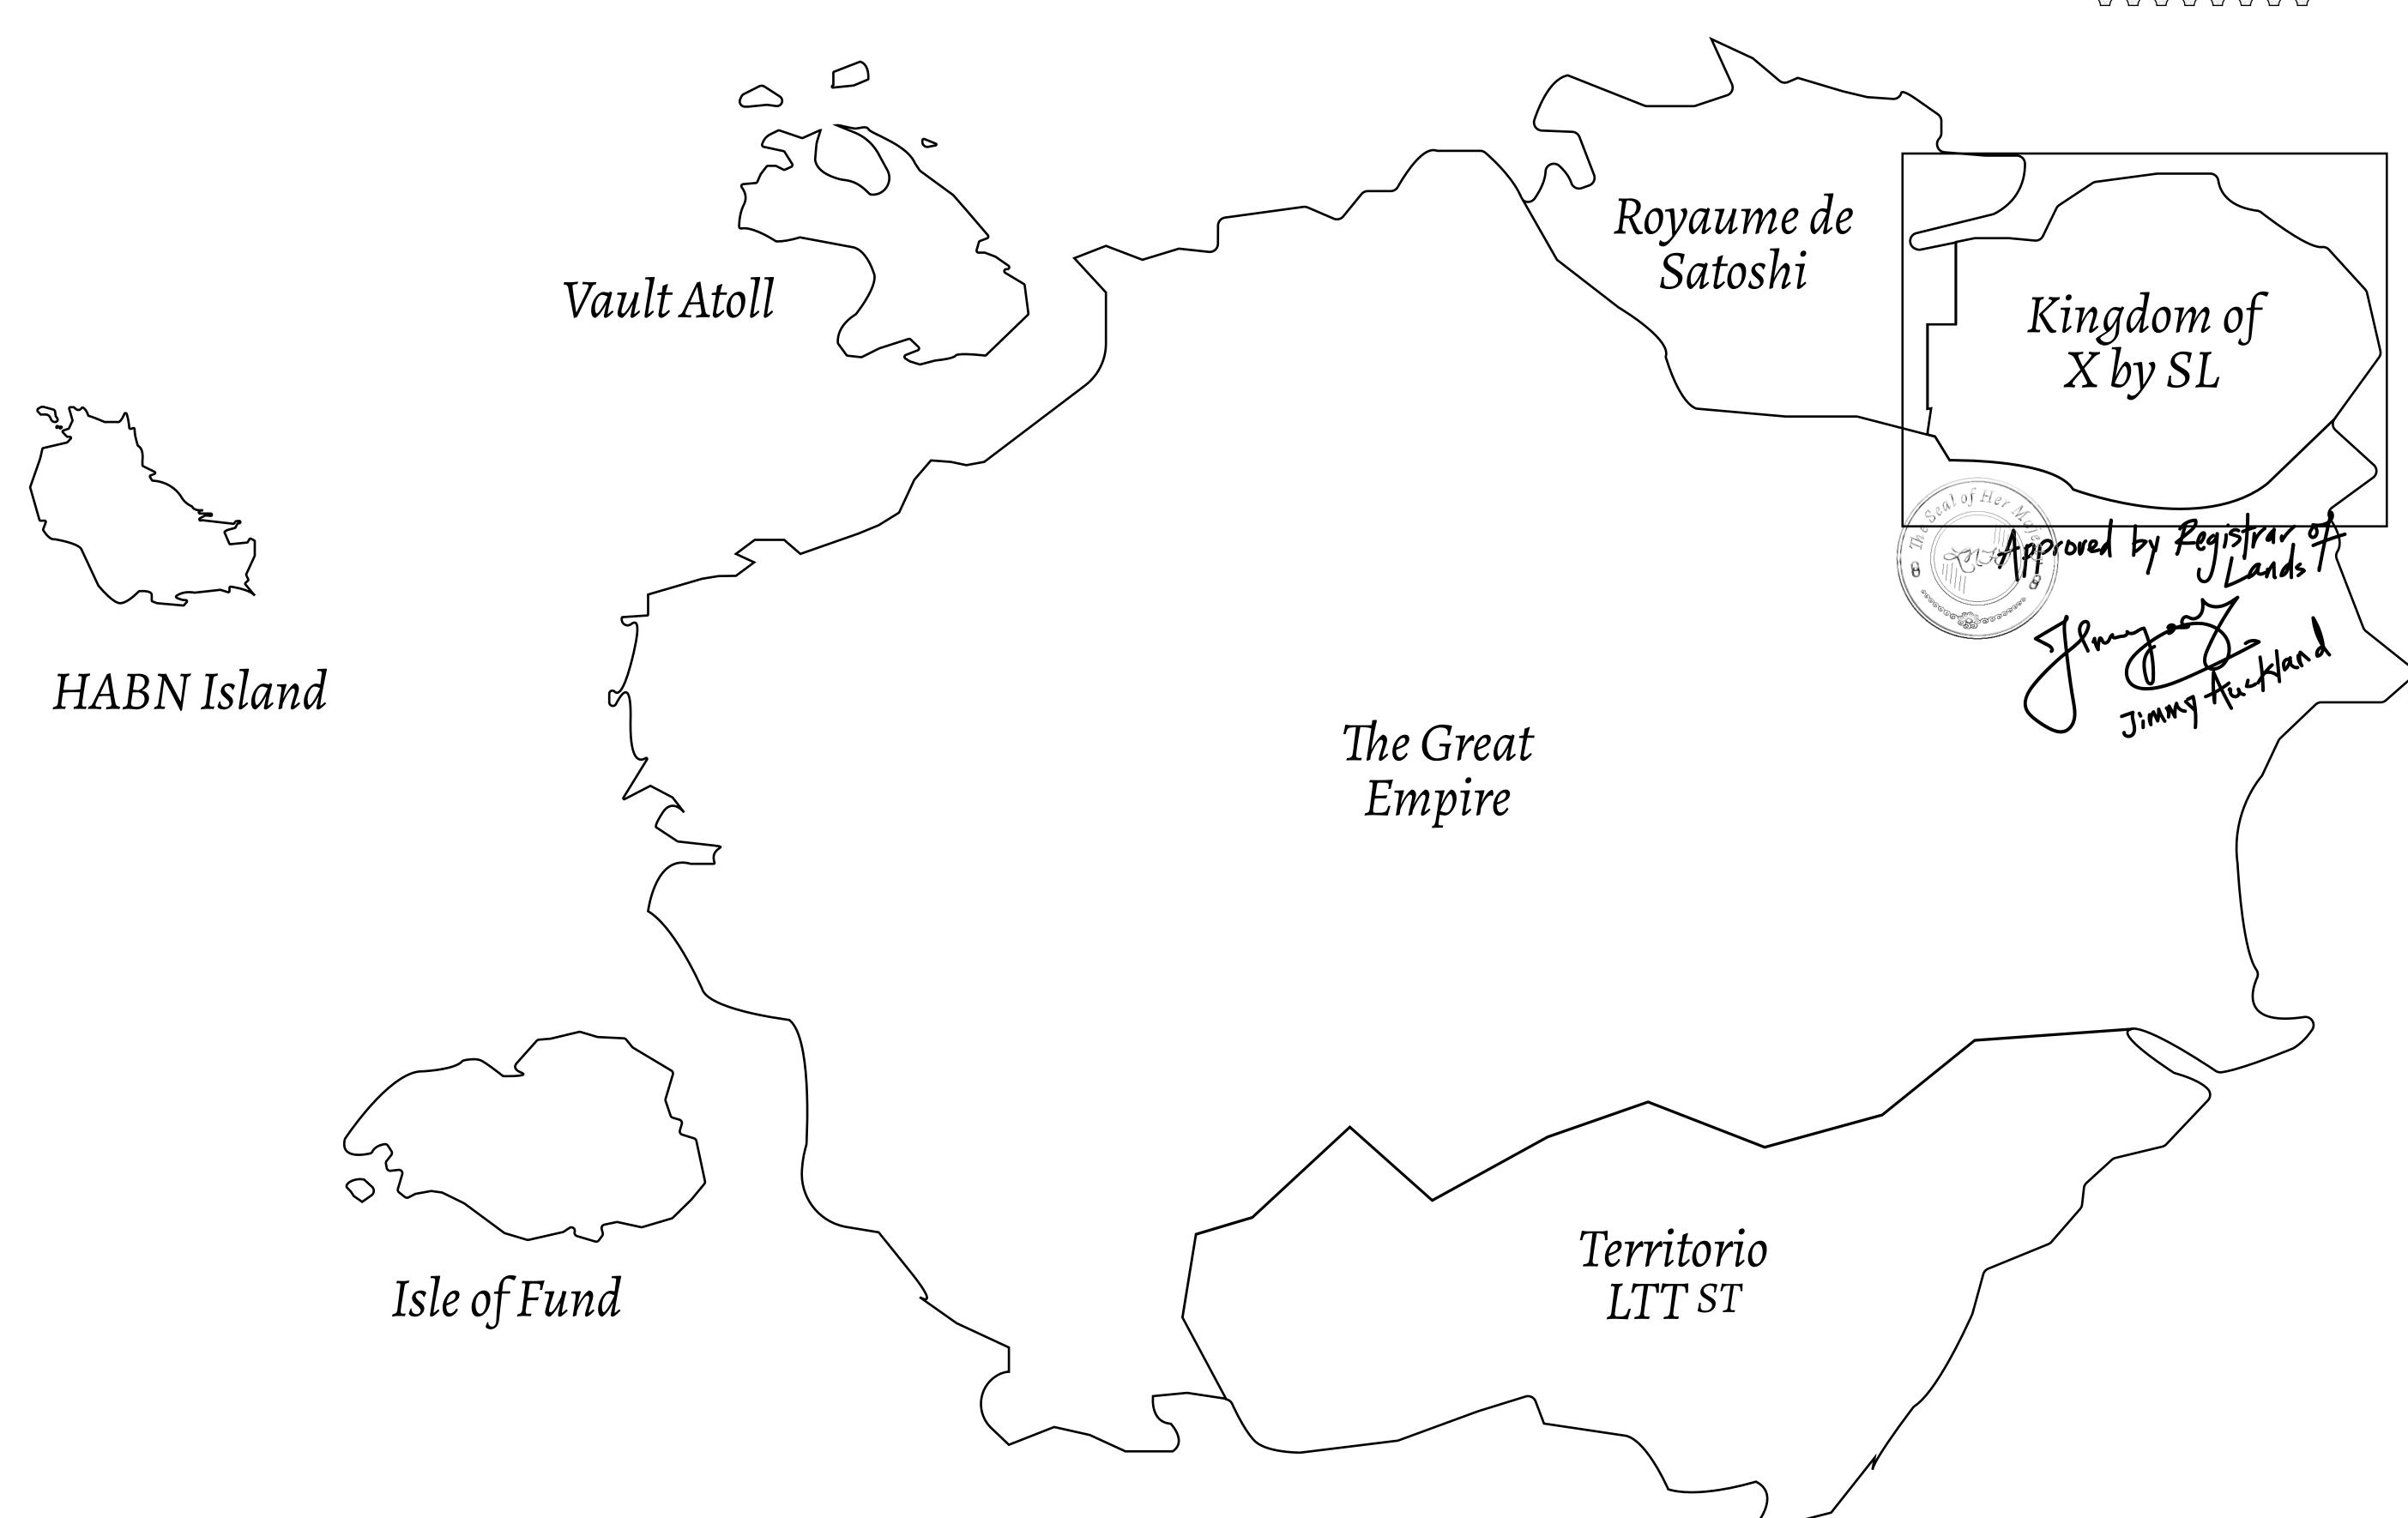

## GEOGRAPHY

COASTLINE
BORDERS
HIGHEST POINT
LOWEST POINT
PLOTS
SCALE

93.89 KM (58.34 MILES)

OCEAN, THE GREAT EMPIRE, SL

PEAK HERMES +7899 M

PORT OF EXCLUSIVITY 0 M

549

1:50000

## H.M. LNFT Land Registry

TITLE NUMBER

KINGDOM OF X BY SL

ISSUED 22 November 2021

SCALE **1/50000** 

OWNER ENTITLEMENT

Type W-XBYSL: Share of 0.5% of all X by SL winning bid values based on number of NFT Stories minted