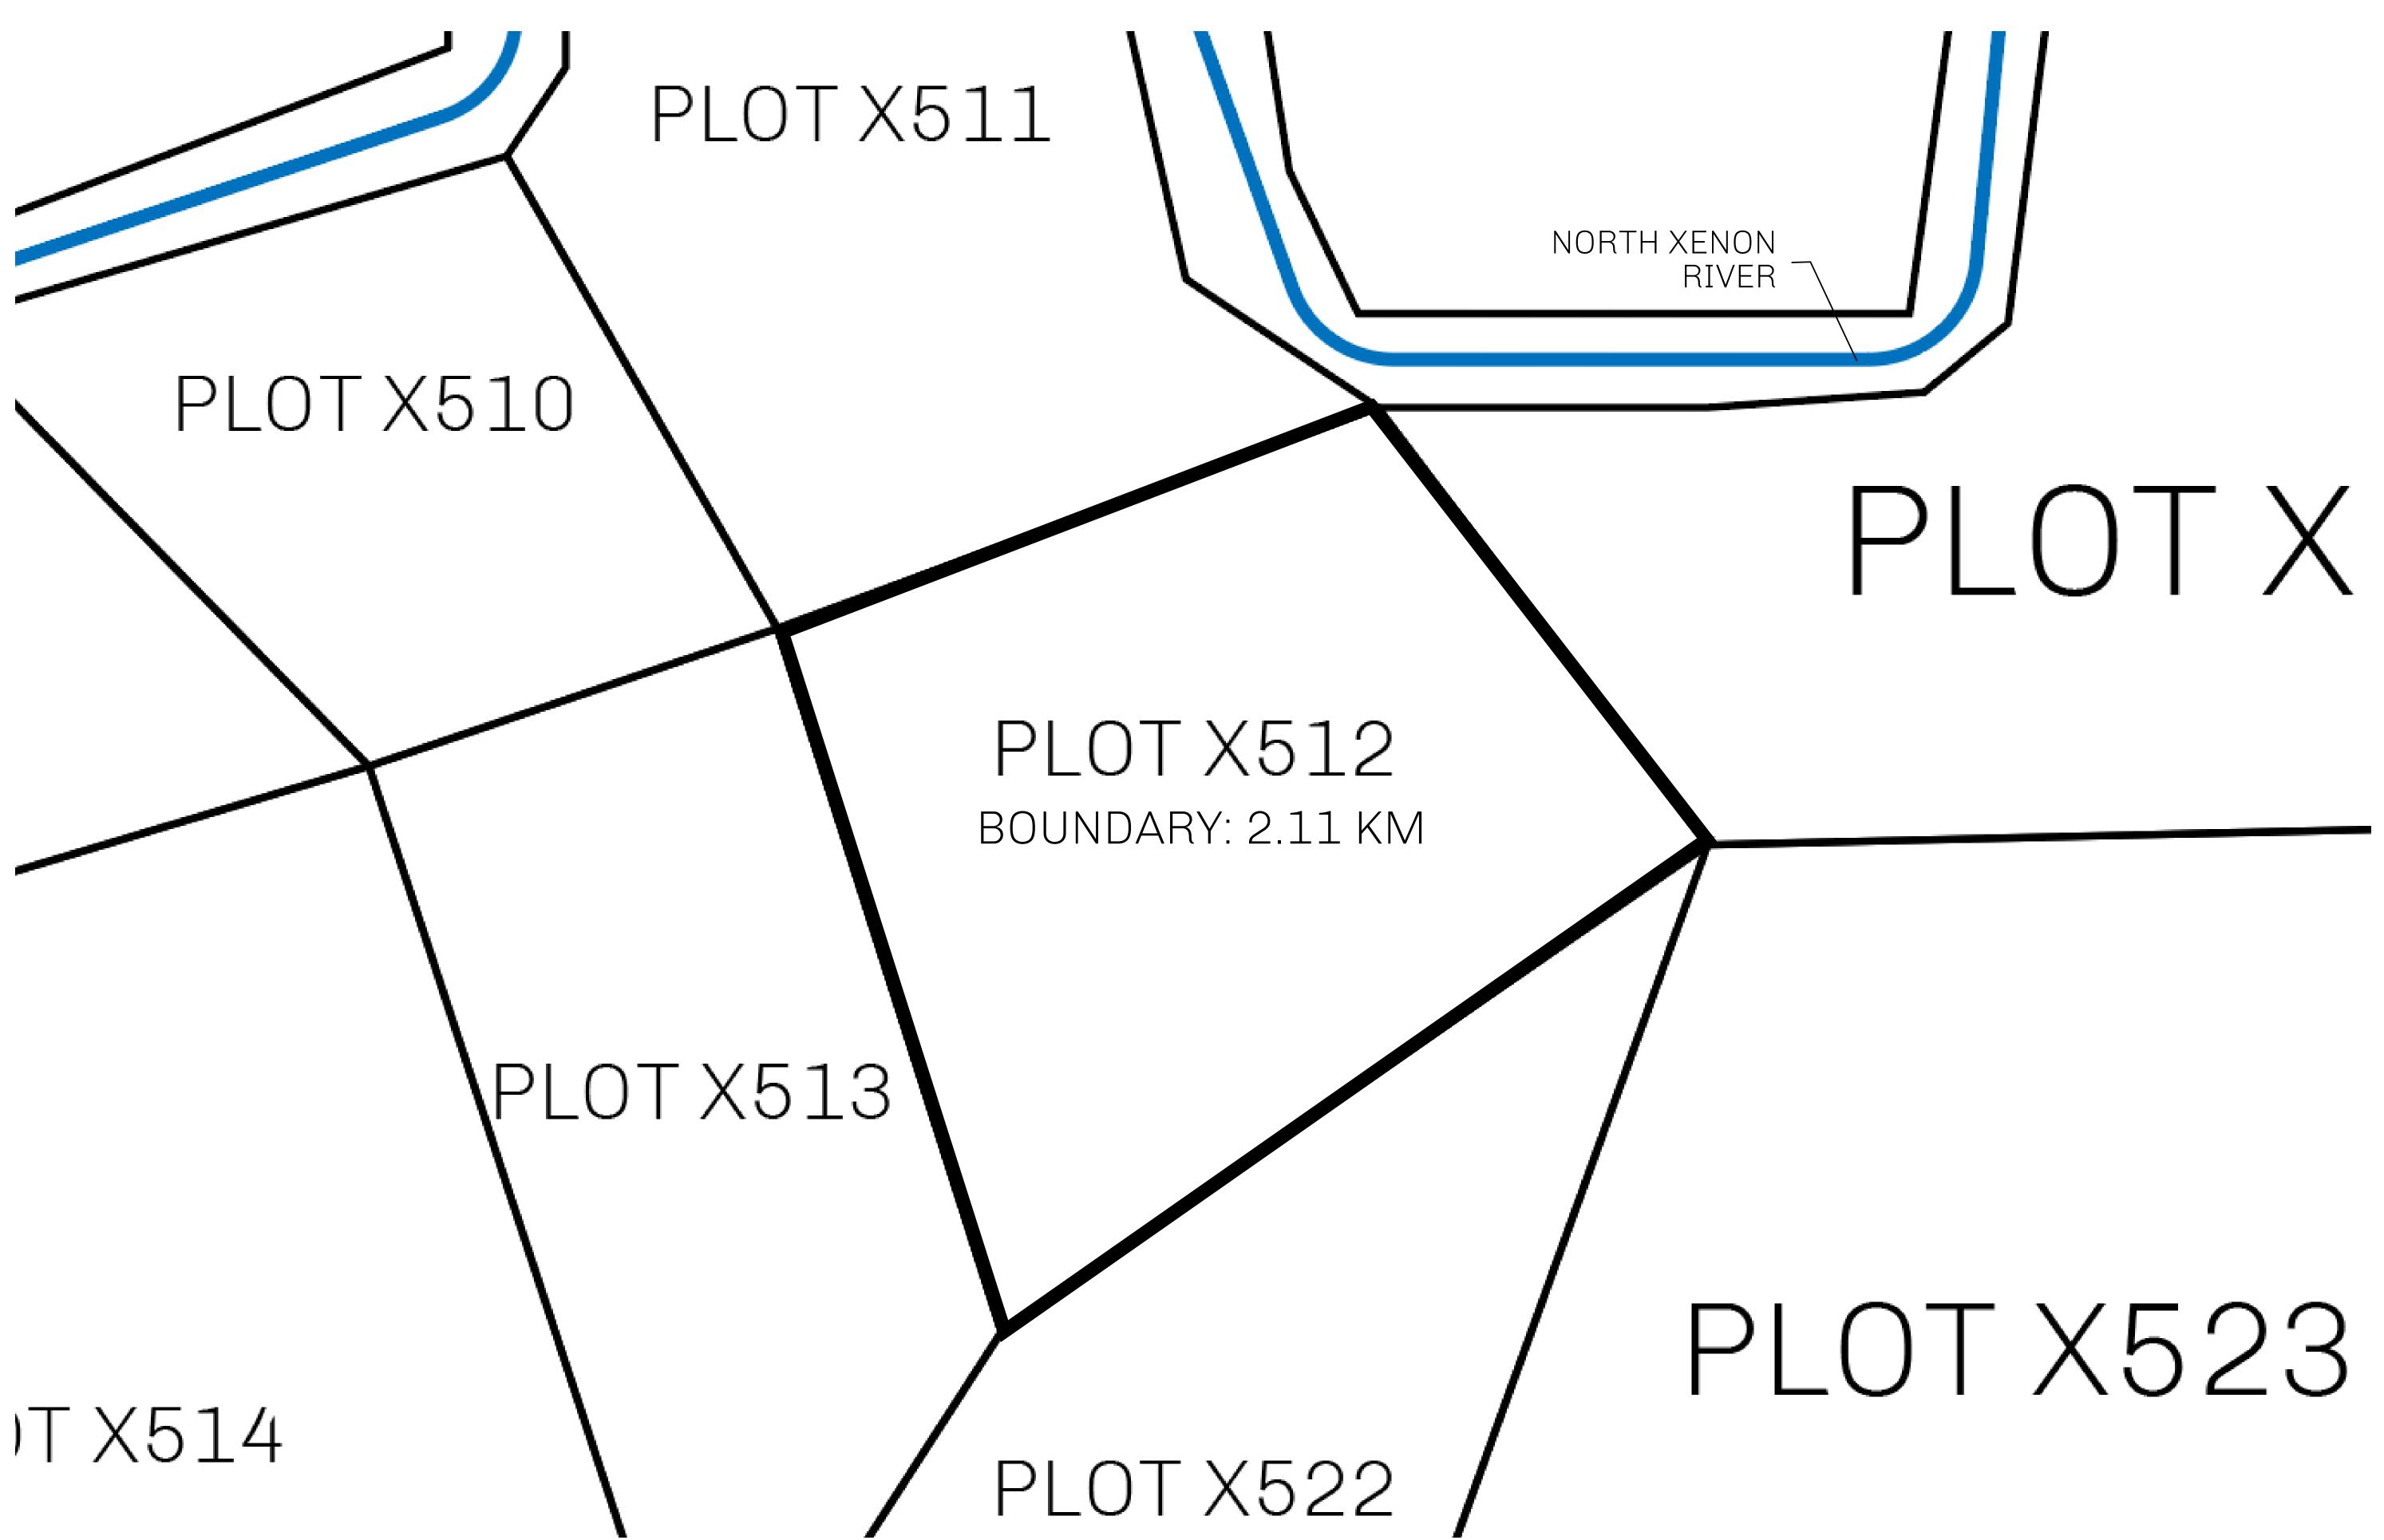

## GEOGRAPHY

COASTLINE
BORDERS
HIGHEST POINT
LOWEST POINT
PLOTS
SCALE

93.89 KM (58.34 MILES)

OCEAN, THE GREAT EMPIRE, SL

PEAK HERMES +7899 M

PORT OF EXCLUSIVITY 0 M

549

1:50000