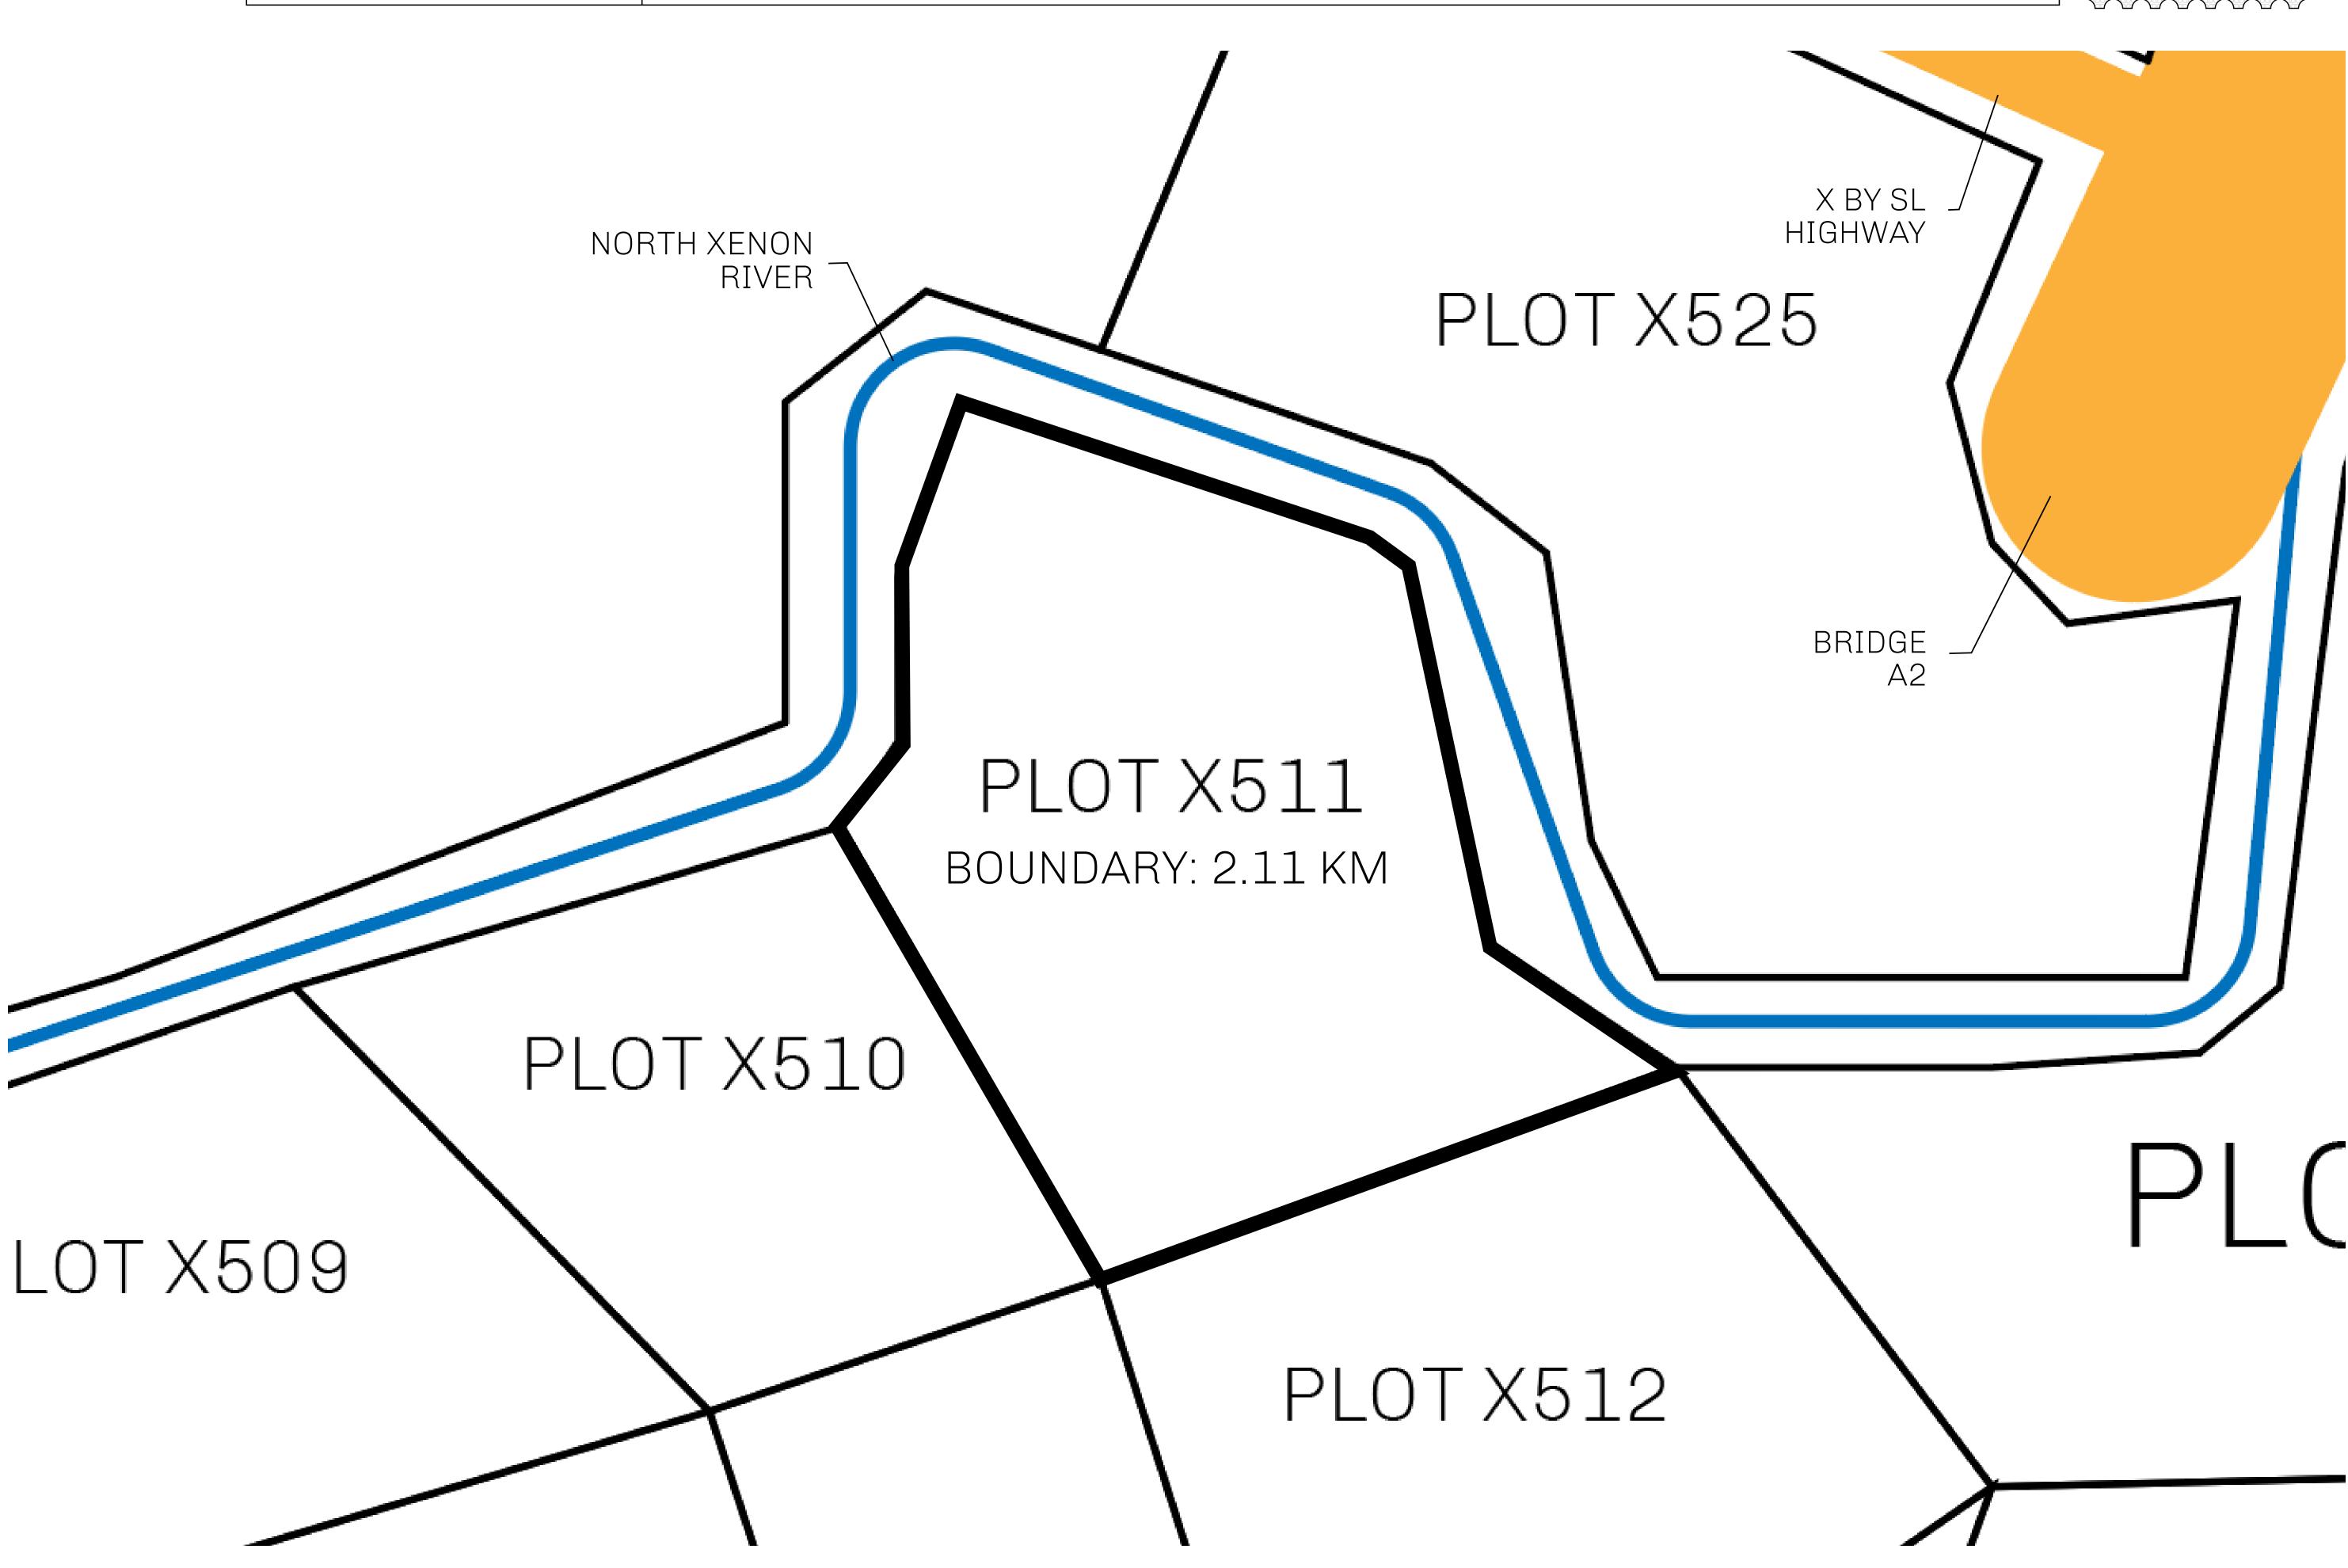

## H.M. LNFT Land Registry

ADMINISTRATIVE AREA

OWNER ENTITLEMENT

X511-221121

TITLE NUMBER

ISSUED 22 November 2021

SCALE **1/50000** 