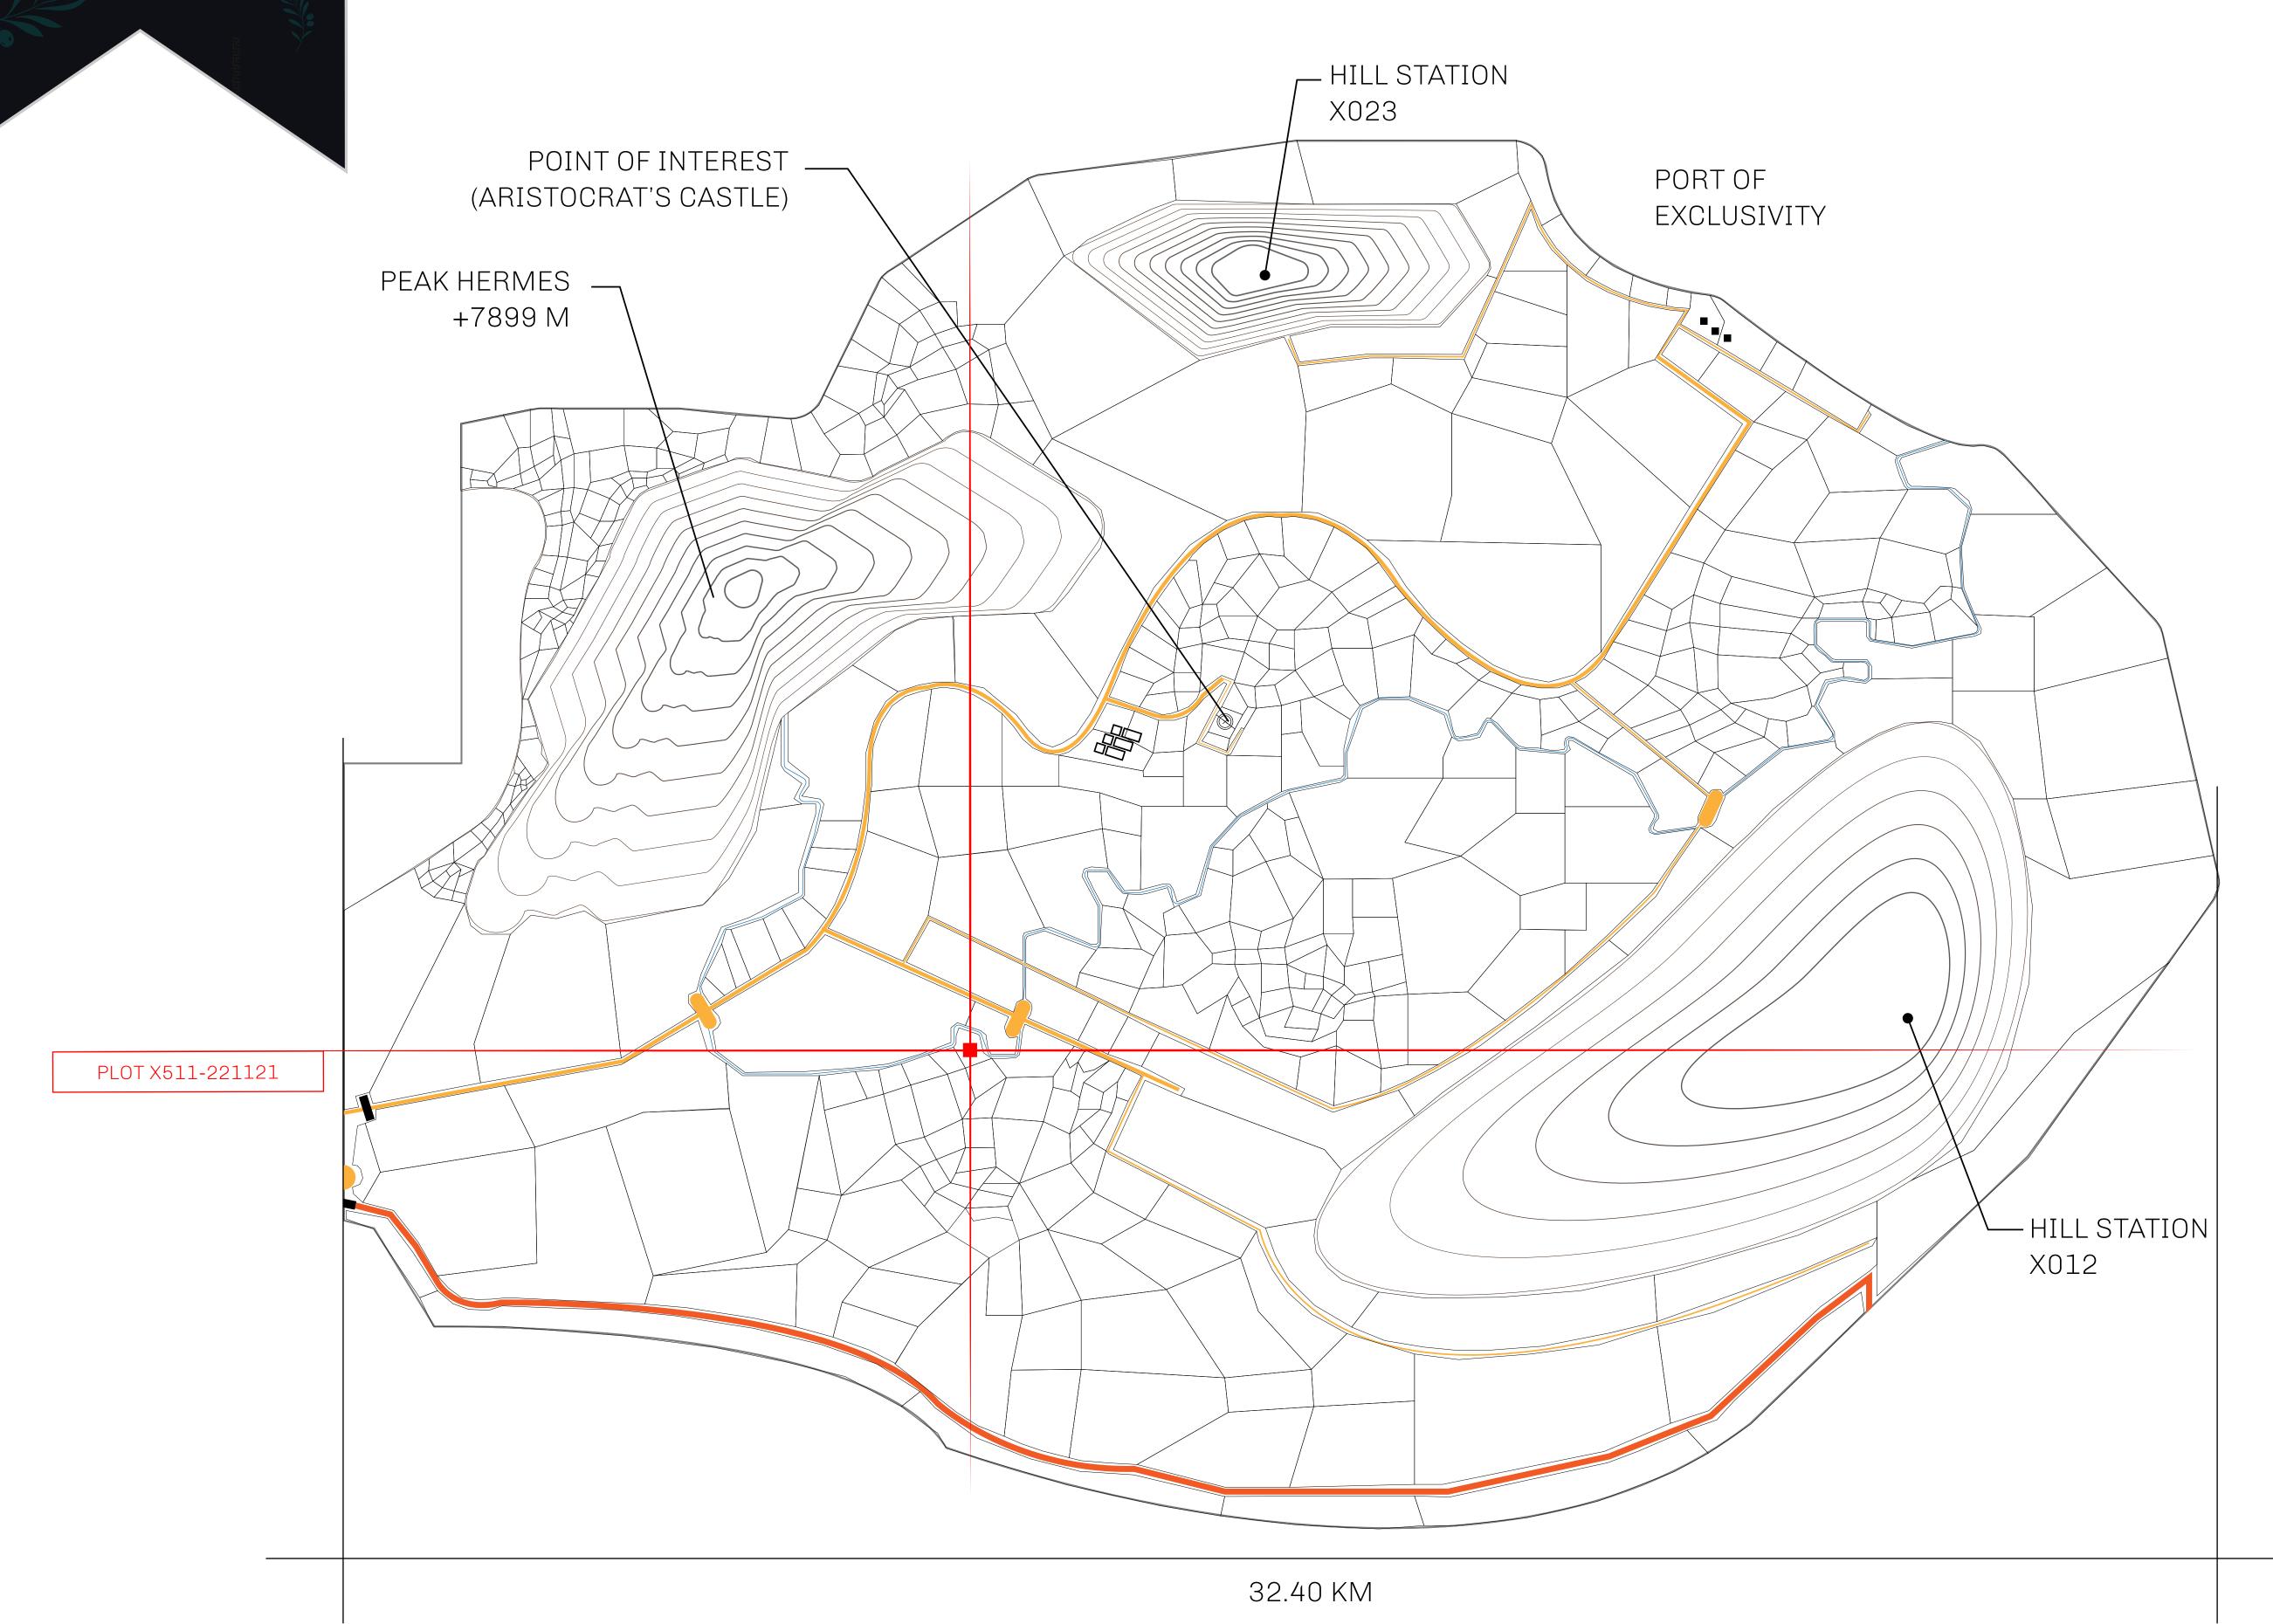

## GEOGRAPHY

COASTLINE
BORDERS
HIGHEST POINT
LOWEST POINT
PLOTS
SCALE

93.89 KM (58.34 MILES)

OCEAN, THE GREAT EMPIRE, SL

PEAK HERMES +7899 M

PORT OF EXCLUSIVITY 0 M

549

1:50000

## H.M. LNFT Land Registry

ADMINISTRATIVE AREA

OWNER ENTITLEMENT

X511-221121

TITLE NUMBER

ISSUED 22 November 2021

SCALE **1/50000** 