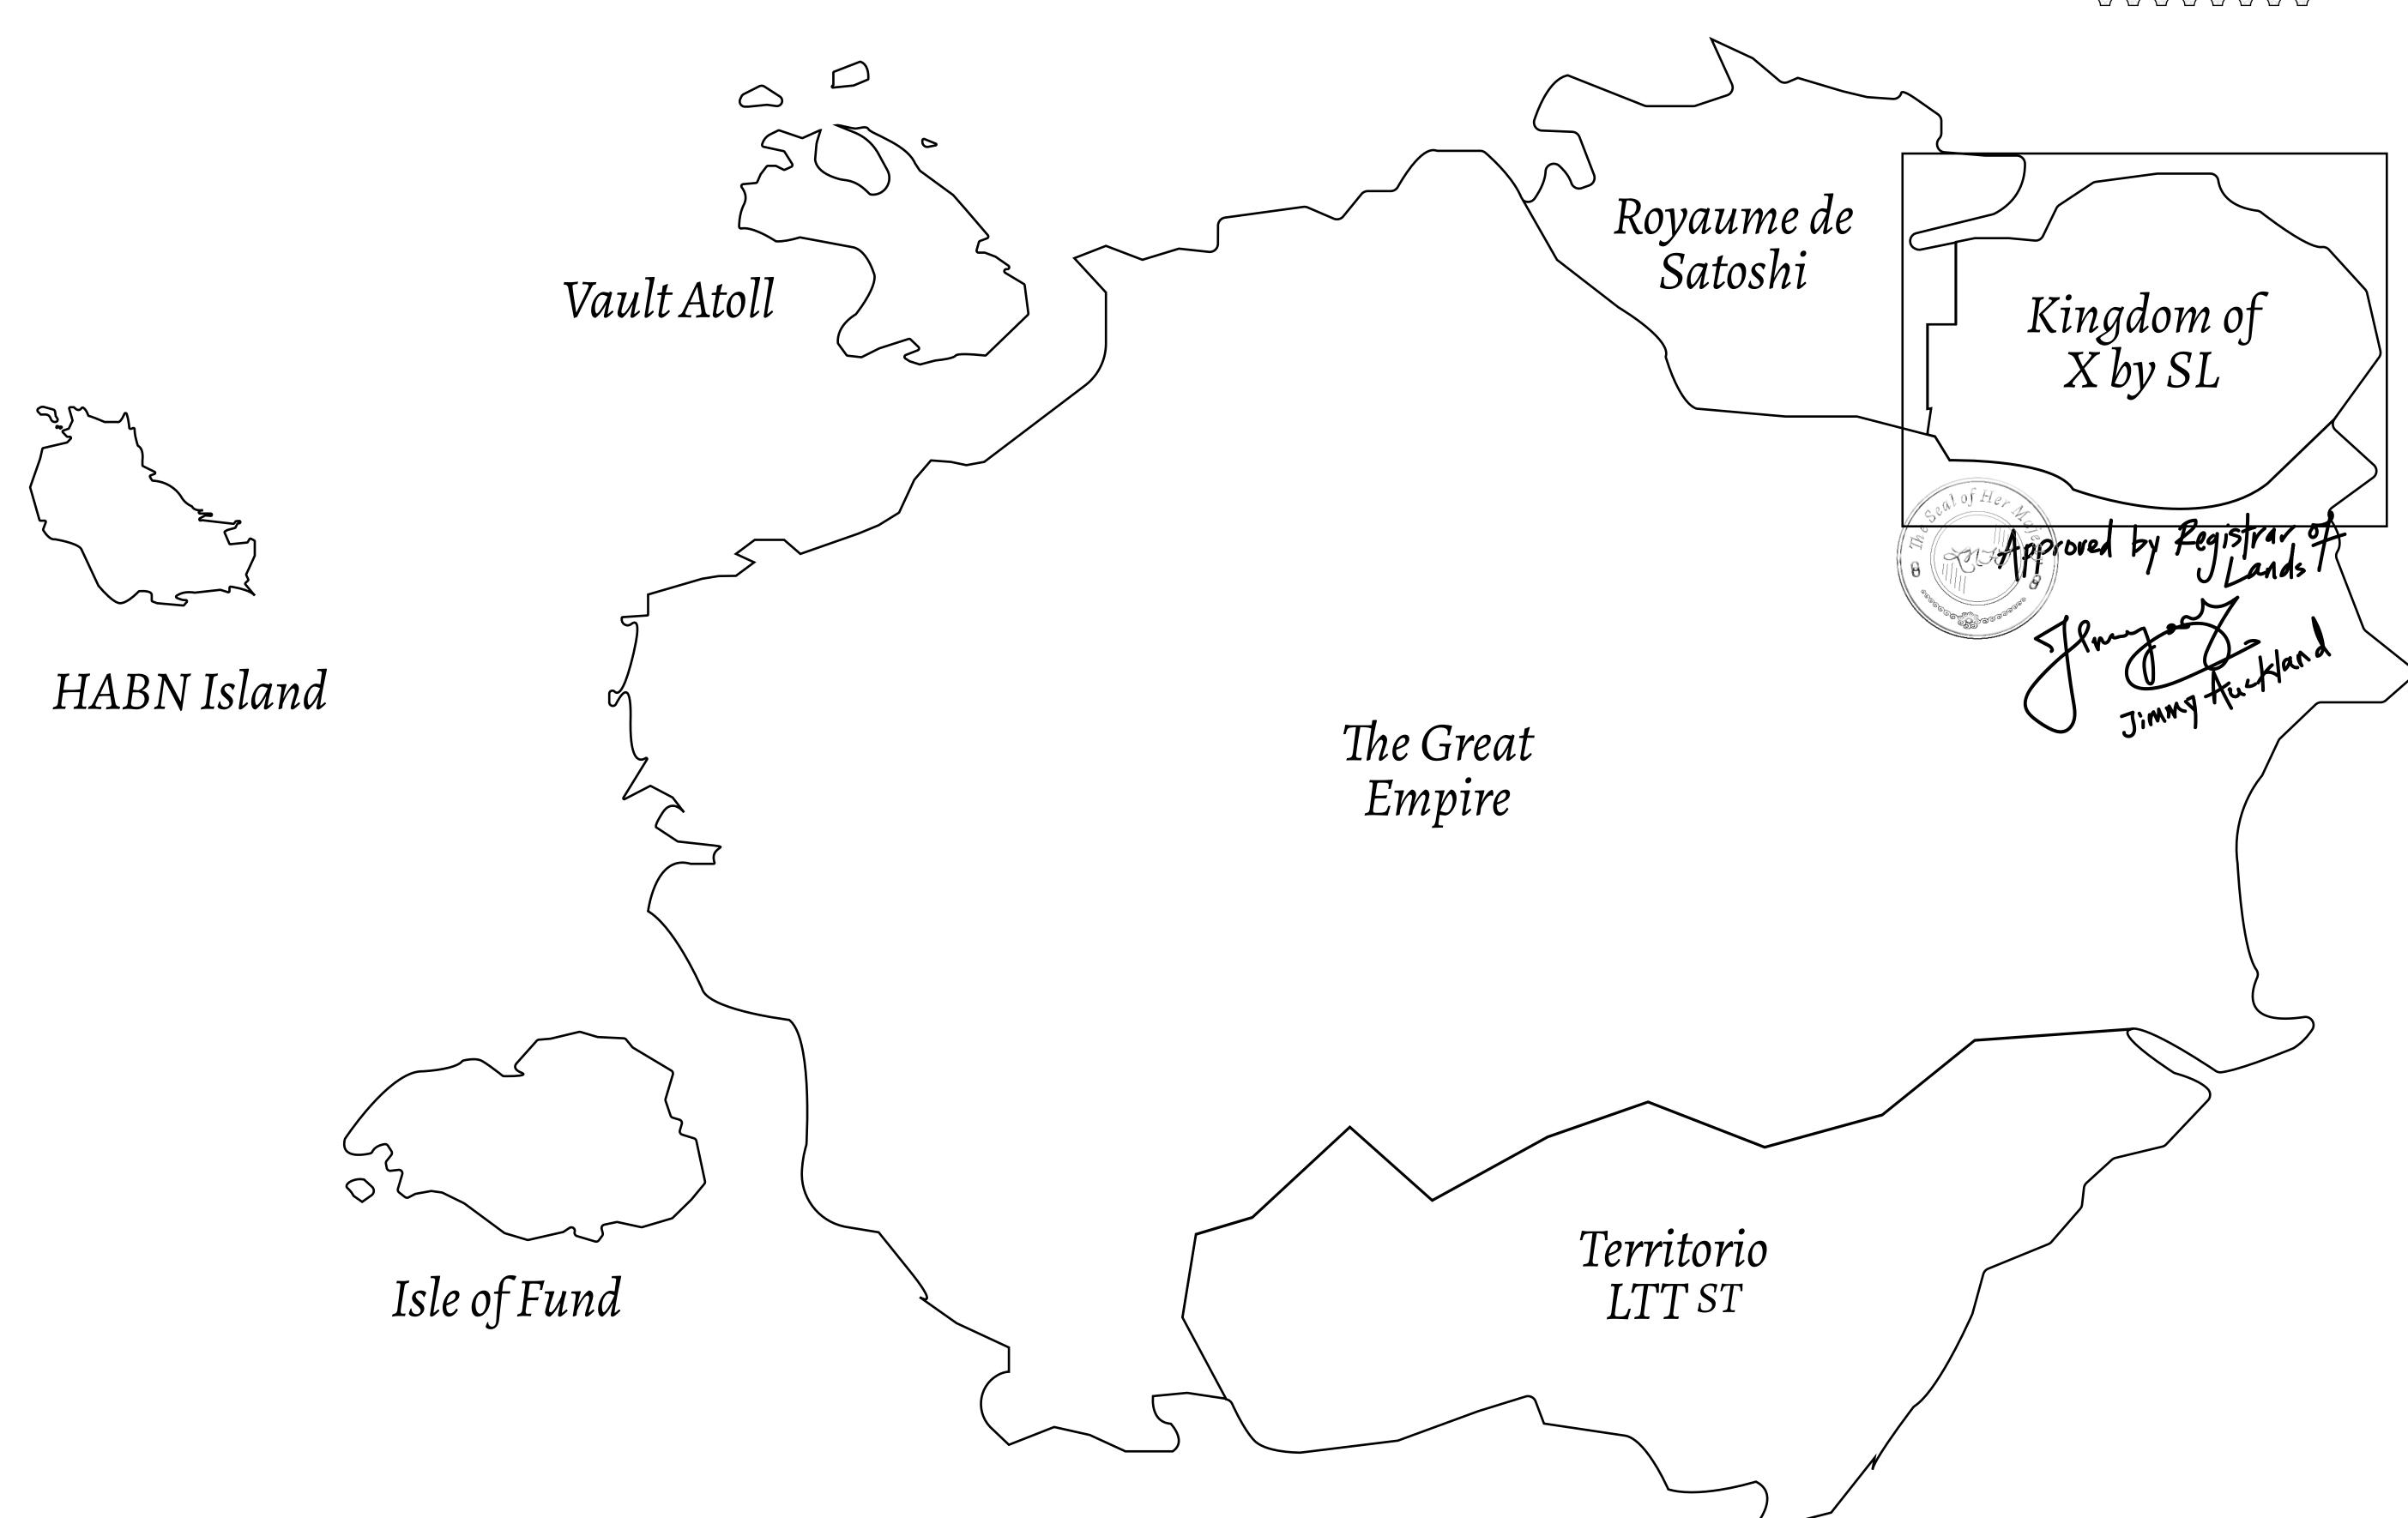

## THE ARISTOCRATS

The richest state in Loot NFT World. Special tablets are used to conduct high value auctions at galas and special events. The aristocrats donate 7% of their earnings to the Stakers, a special group of people, from the Great Empire. Ever since the marriage of the Sultan's daughter and the prince of X by SL, the Kingdom also donates 3% of its earnings to the Royaume De Satoshi.

## GEOGRAPHY

COASTLINE
BORDERS
HIGHEST POINT
LOWEST POINT
PLOTS
SCALE

93.89 KM (58.34 MILES)

OCEAN, THE GREAT EMPIRE, SL

PEAK HERMES +7899 M

PORT OF EXCLUSIVITY 0 M

549

1:50000

## H.M. LNFT Land Registry

ADMINISTRATIVE AREA

OWNER ENTITLEMENT

X511-221121

TITLE NUMBER

ISSUED 22 November 2021

SCALE **1/50000** 