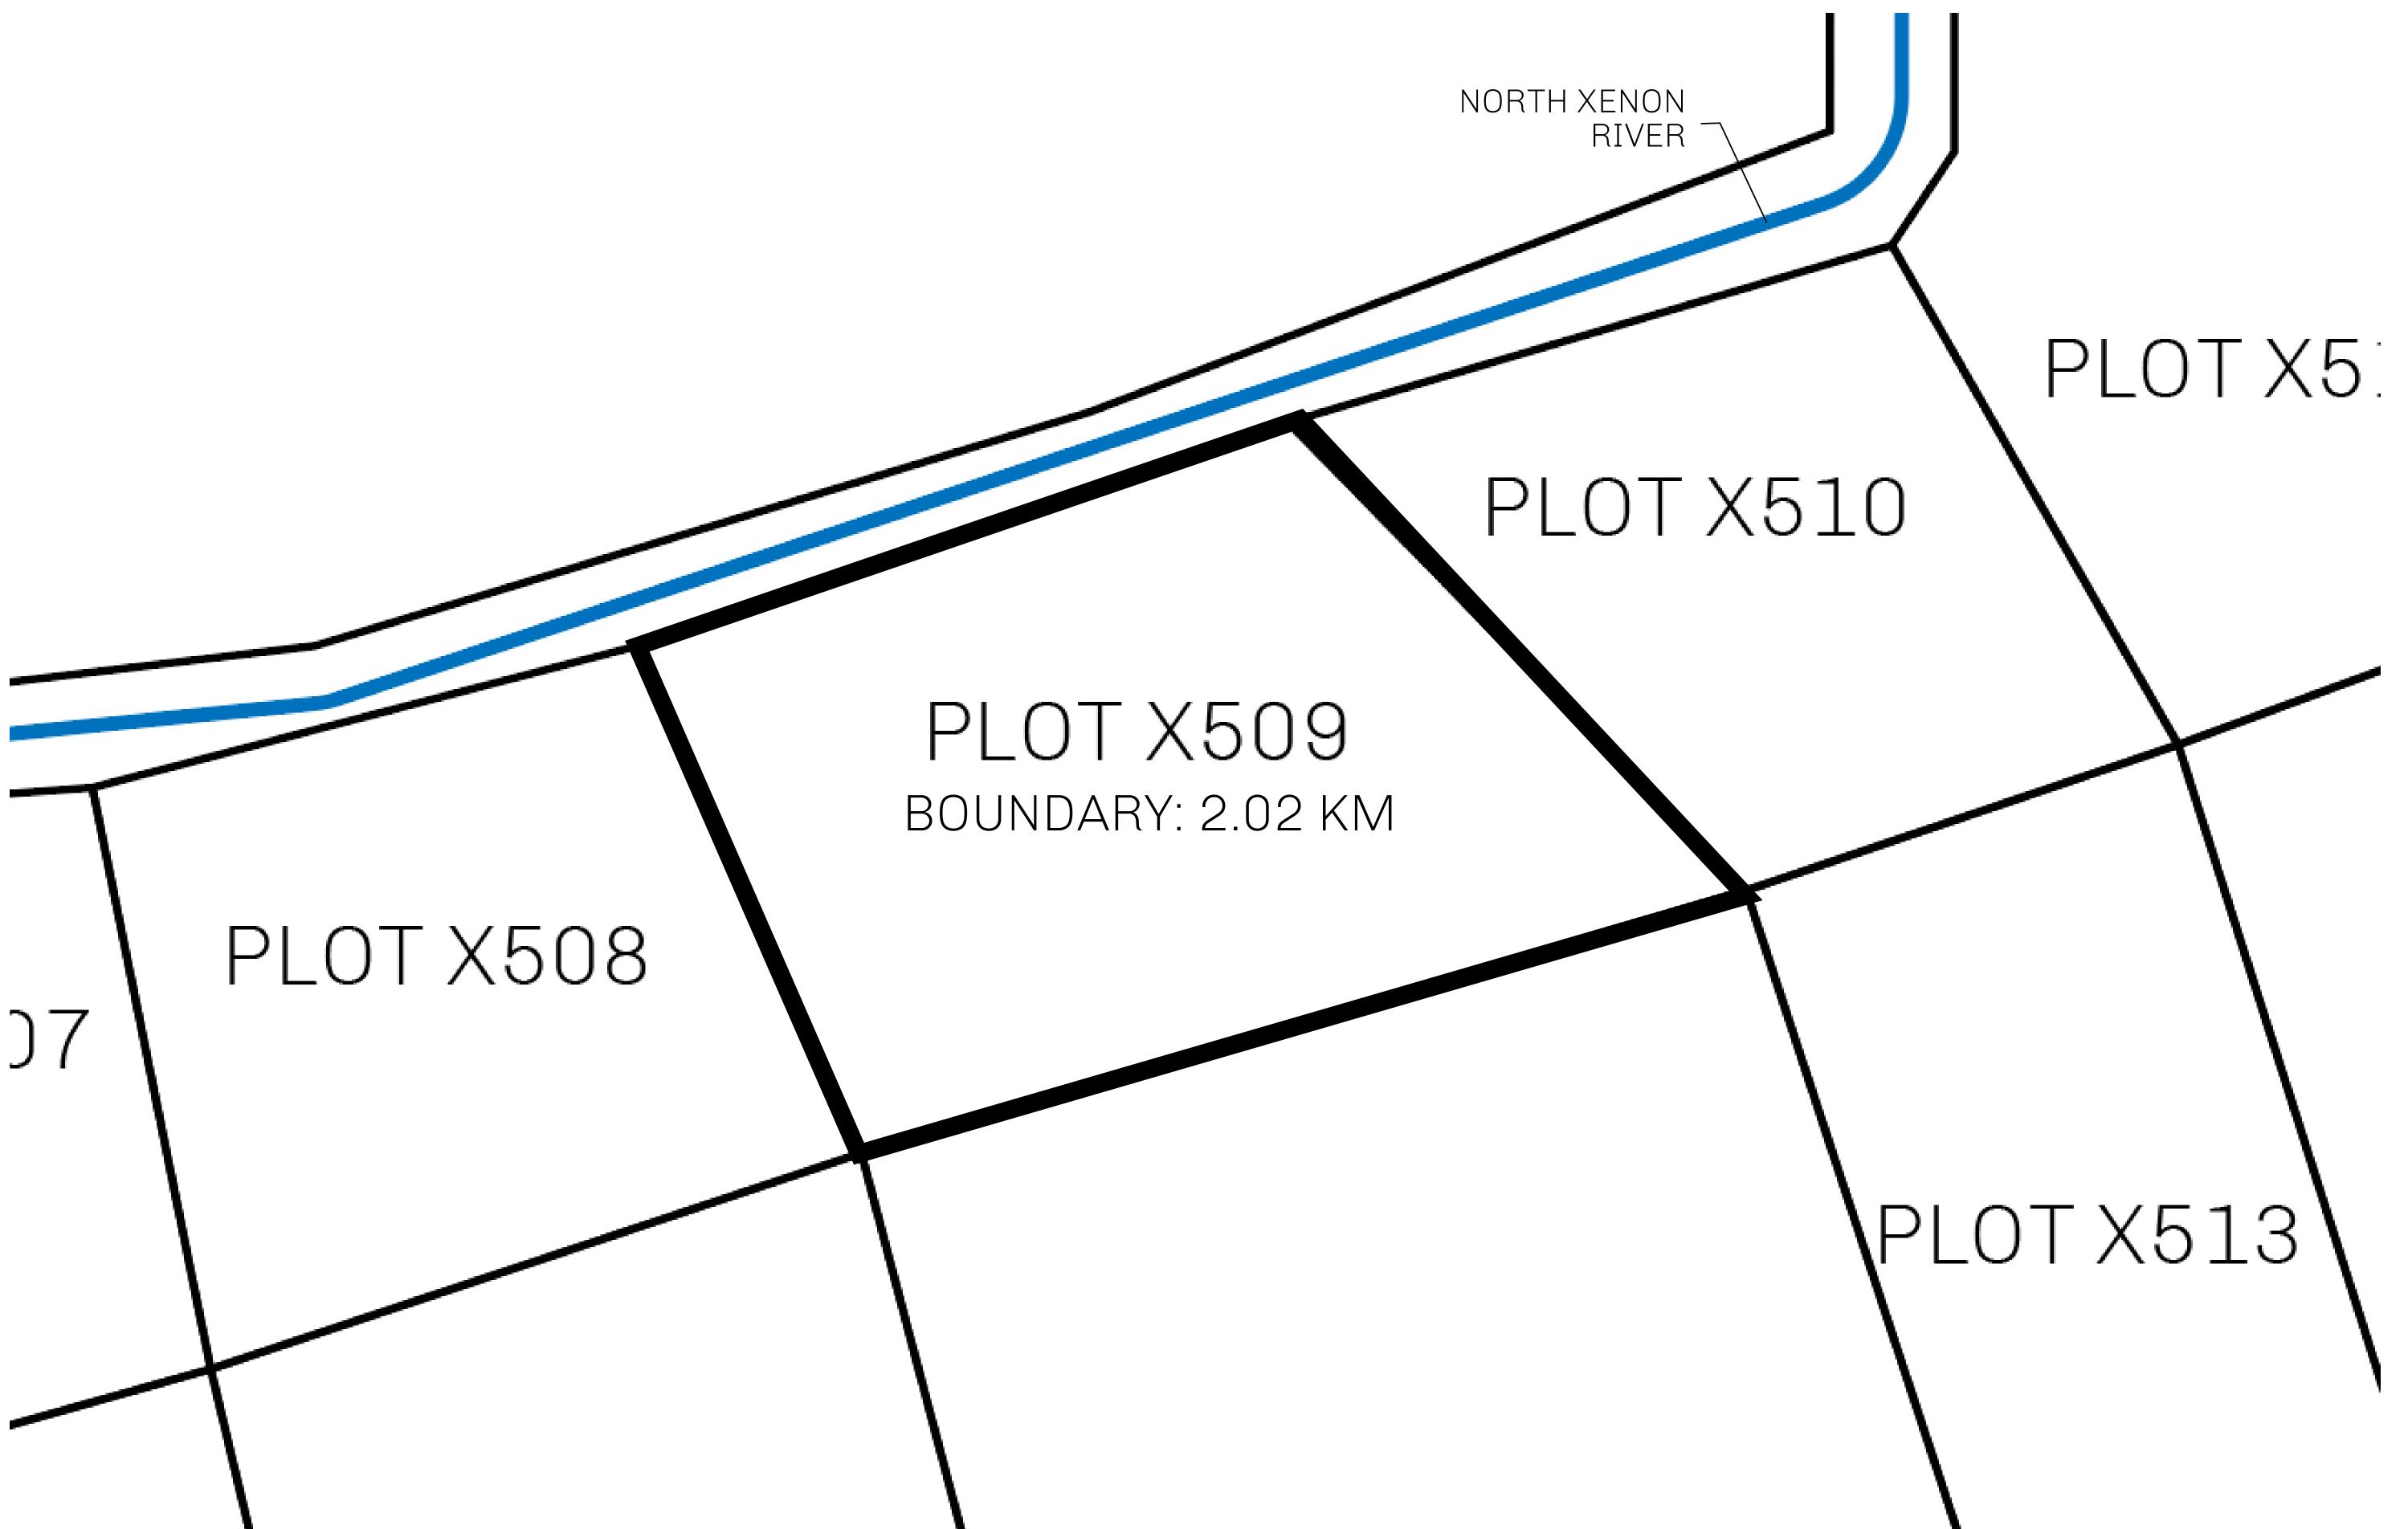

## GEOGRAPHY

COASTLINE
BORDERS
HIGHEST POINT
LOWEST POINT
PLOTS
SCALE

93.89 KM (58.34 MILES)

OCEAN, THE GREAT EMPIRE, SL

PEAK HERMES +7899 M

PORT OF EXCLUSIVITY 0 M

549

1:50000

## H.M. LNFT Land Registry

TITLE NUMBER

ADMINISTRATIVE AREA

KINGDOM OF X BY SL

ISSUED 22 November 2021

SCALE **1/50000** 

OWNER ENTITLEMENT

Type W-XBYSL: Share of 0.5% of all X by SL winning bid values based on number of NFT Stories minted (rewarded in Credits); Automatic invite to X by SL; Mint 4 NFT Stories