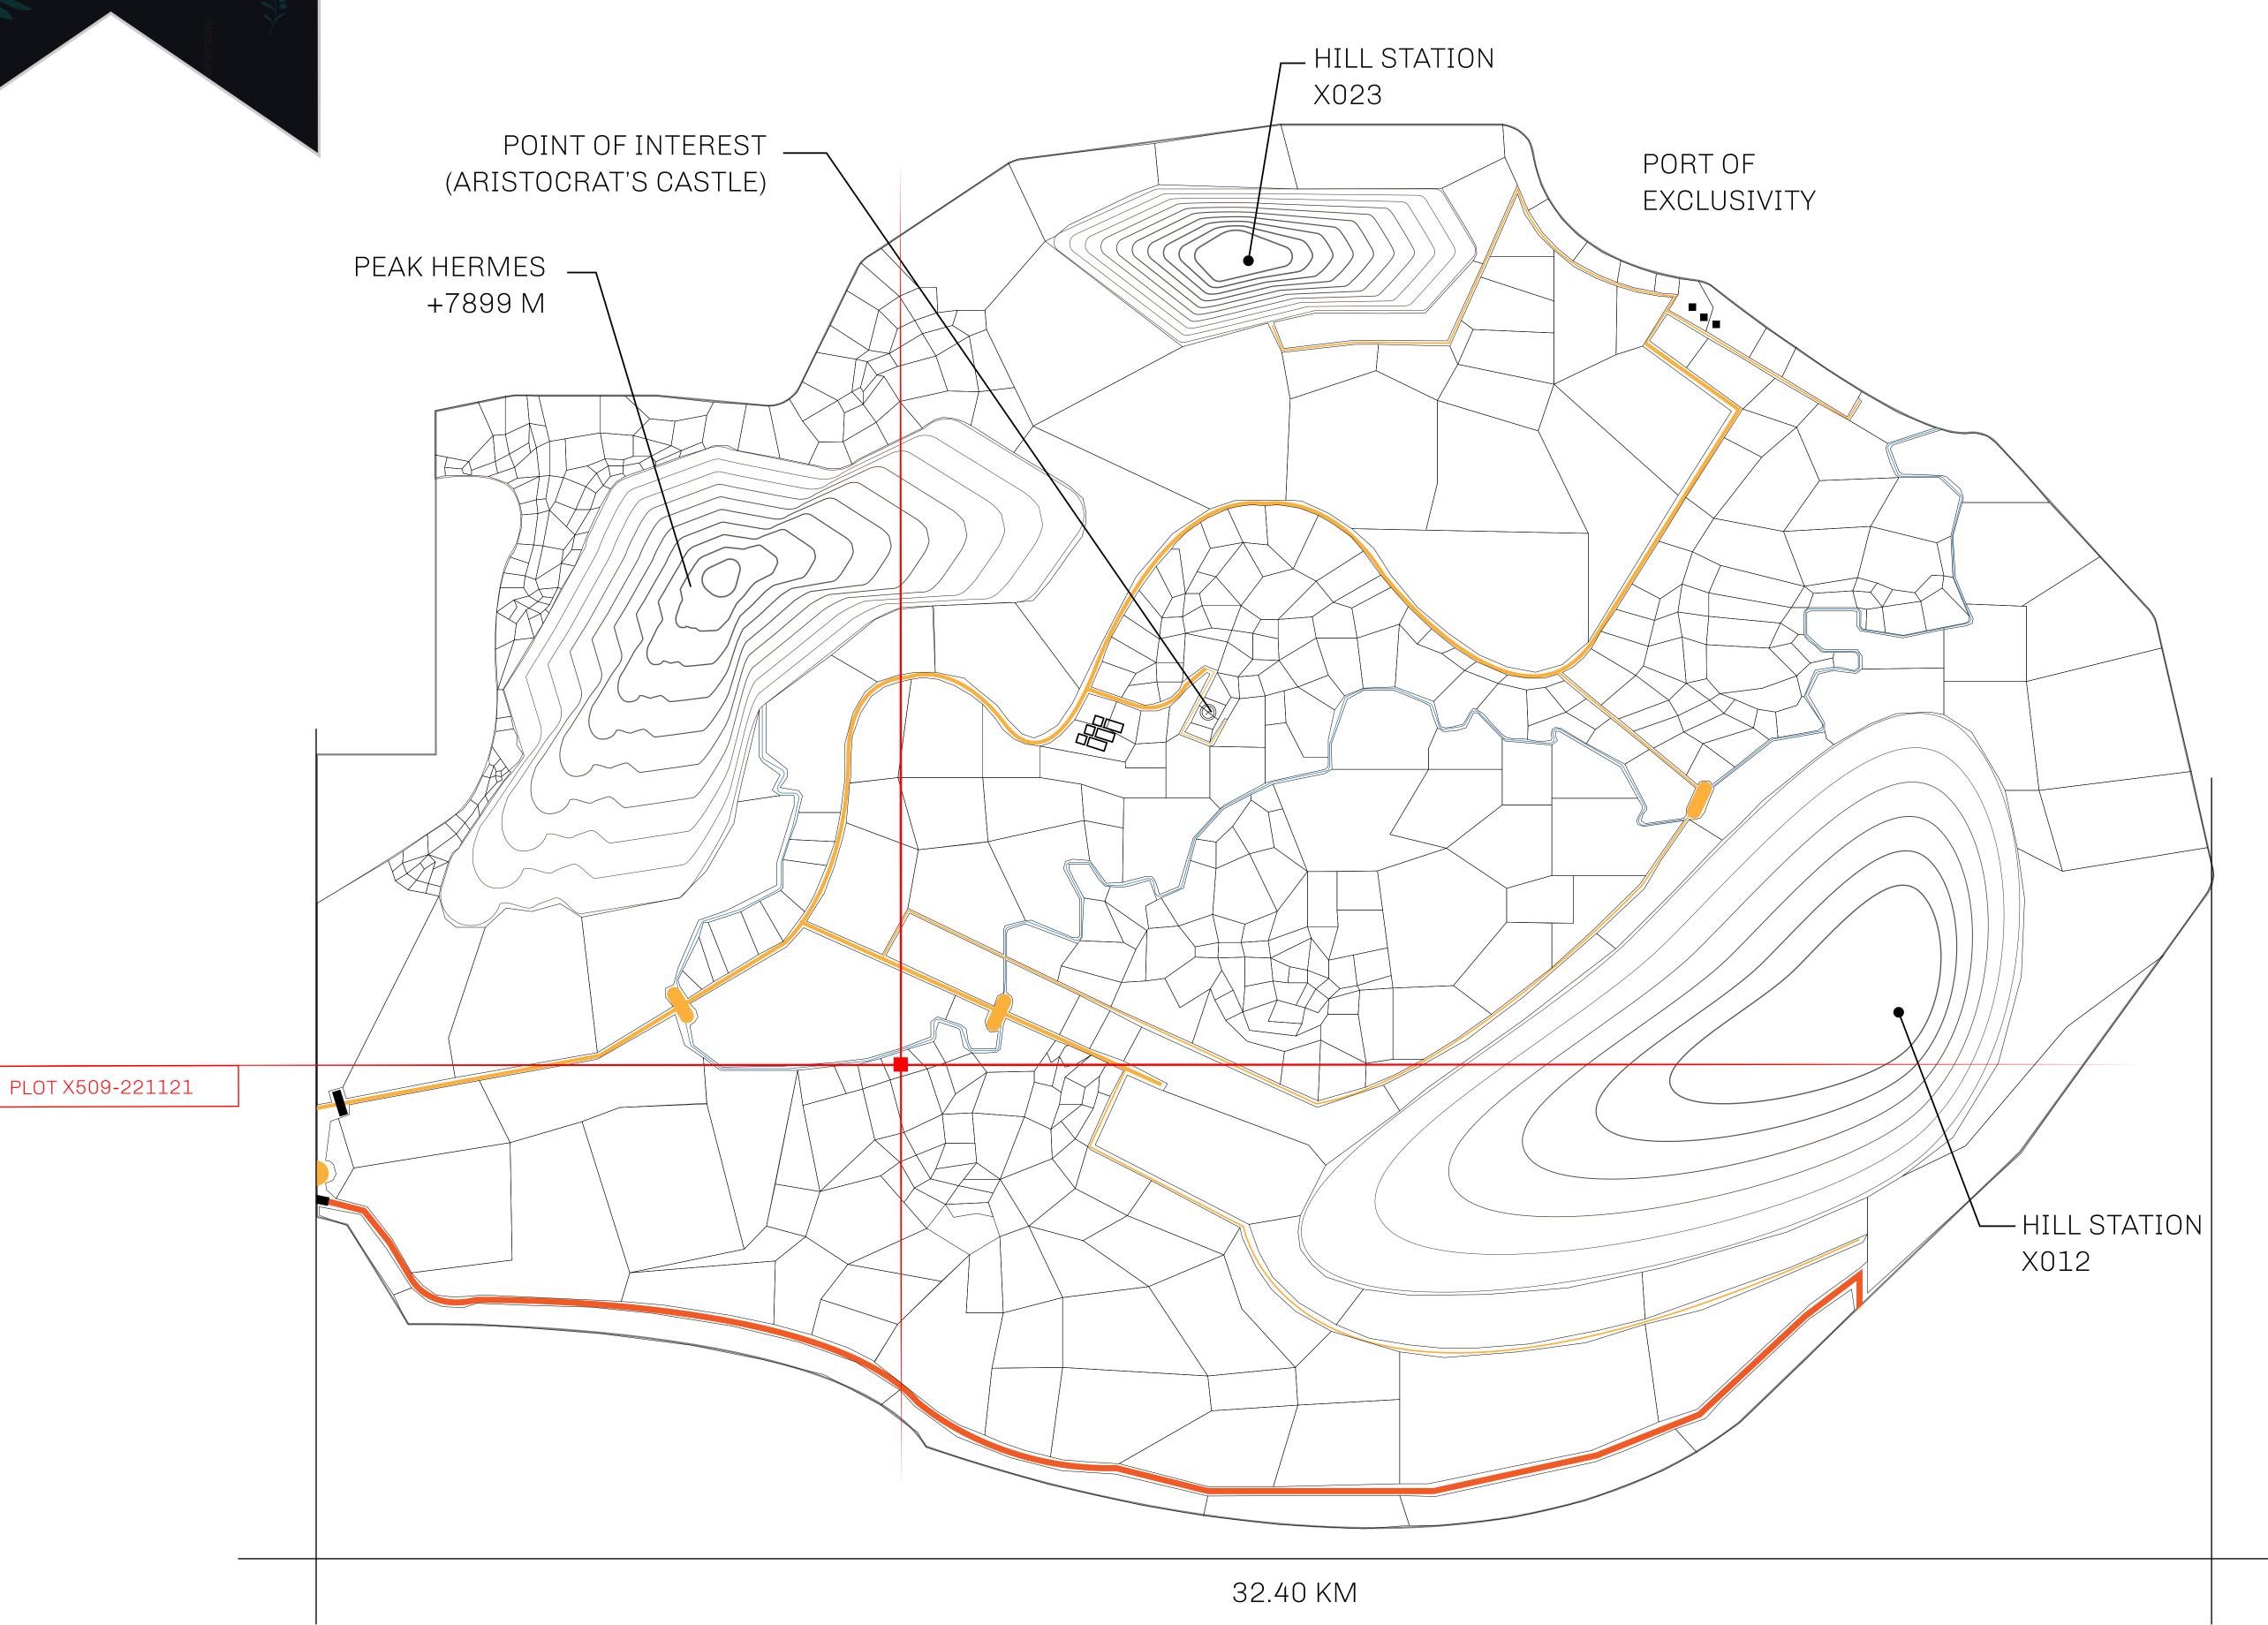

## GEOGRAPHY

COASTLINE
BORDERS
HIGHEST POINT
LOWEST POINT
PLOTS
SCALE

93.89 KM (58.34 MILES)

OCEAN, THE GREAT EMPIRE, SL

PEAK HERMES +7899 M

PORT OF EXCLUSIVITY 0 M

549

1:50000

## H.M. LNFT Land Registry

TITLE NUMBER

ADMINISTRATIVE AREA

KINGDOM OF X BY SL

ISSUED 22 November 2021

SCALE **1/50000** 

OWNER ENTITLEMENT

Type W-XBYSL: Share of 0.5% of all X by SL winning bid values based on number of NFT Stories minted (rewarded in Credits); Automatic invite to X by SL; Mint 4 NFT Stories