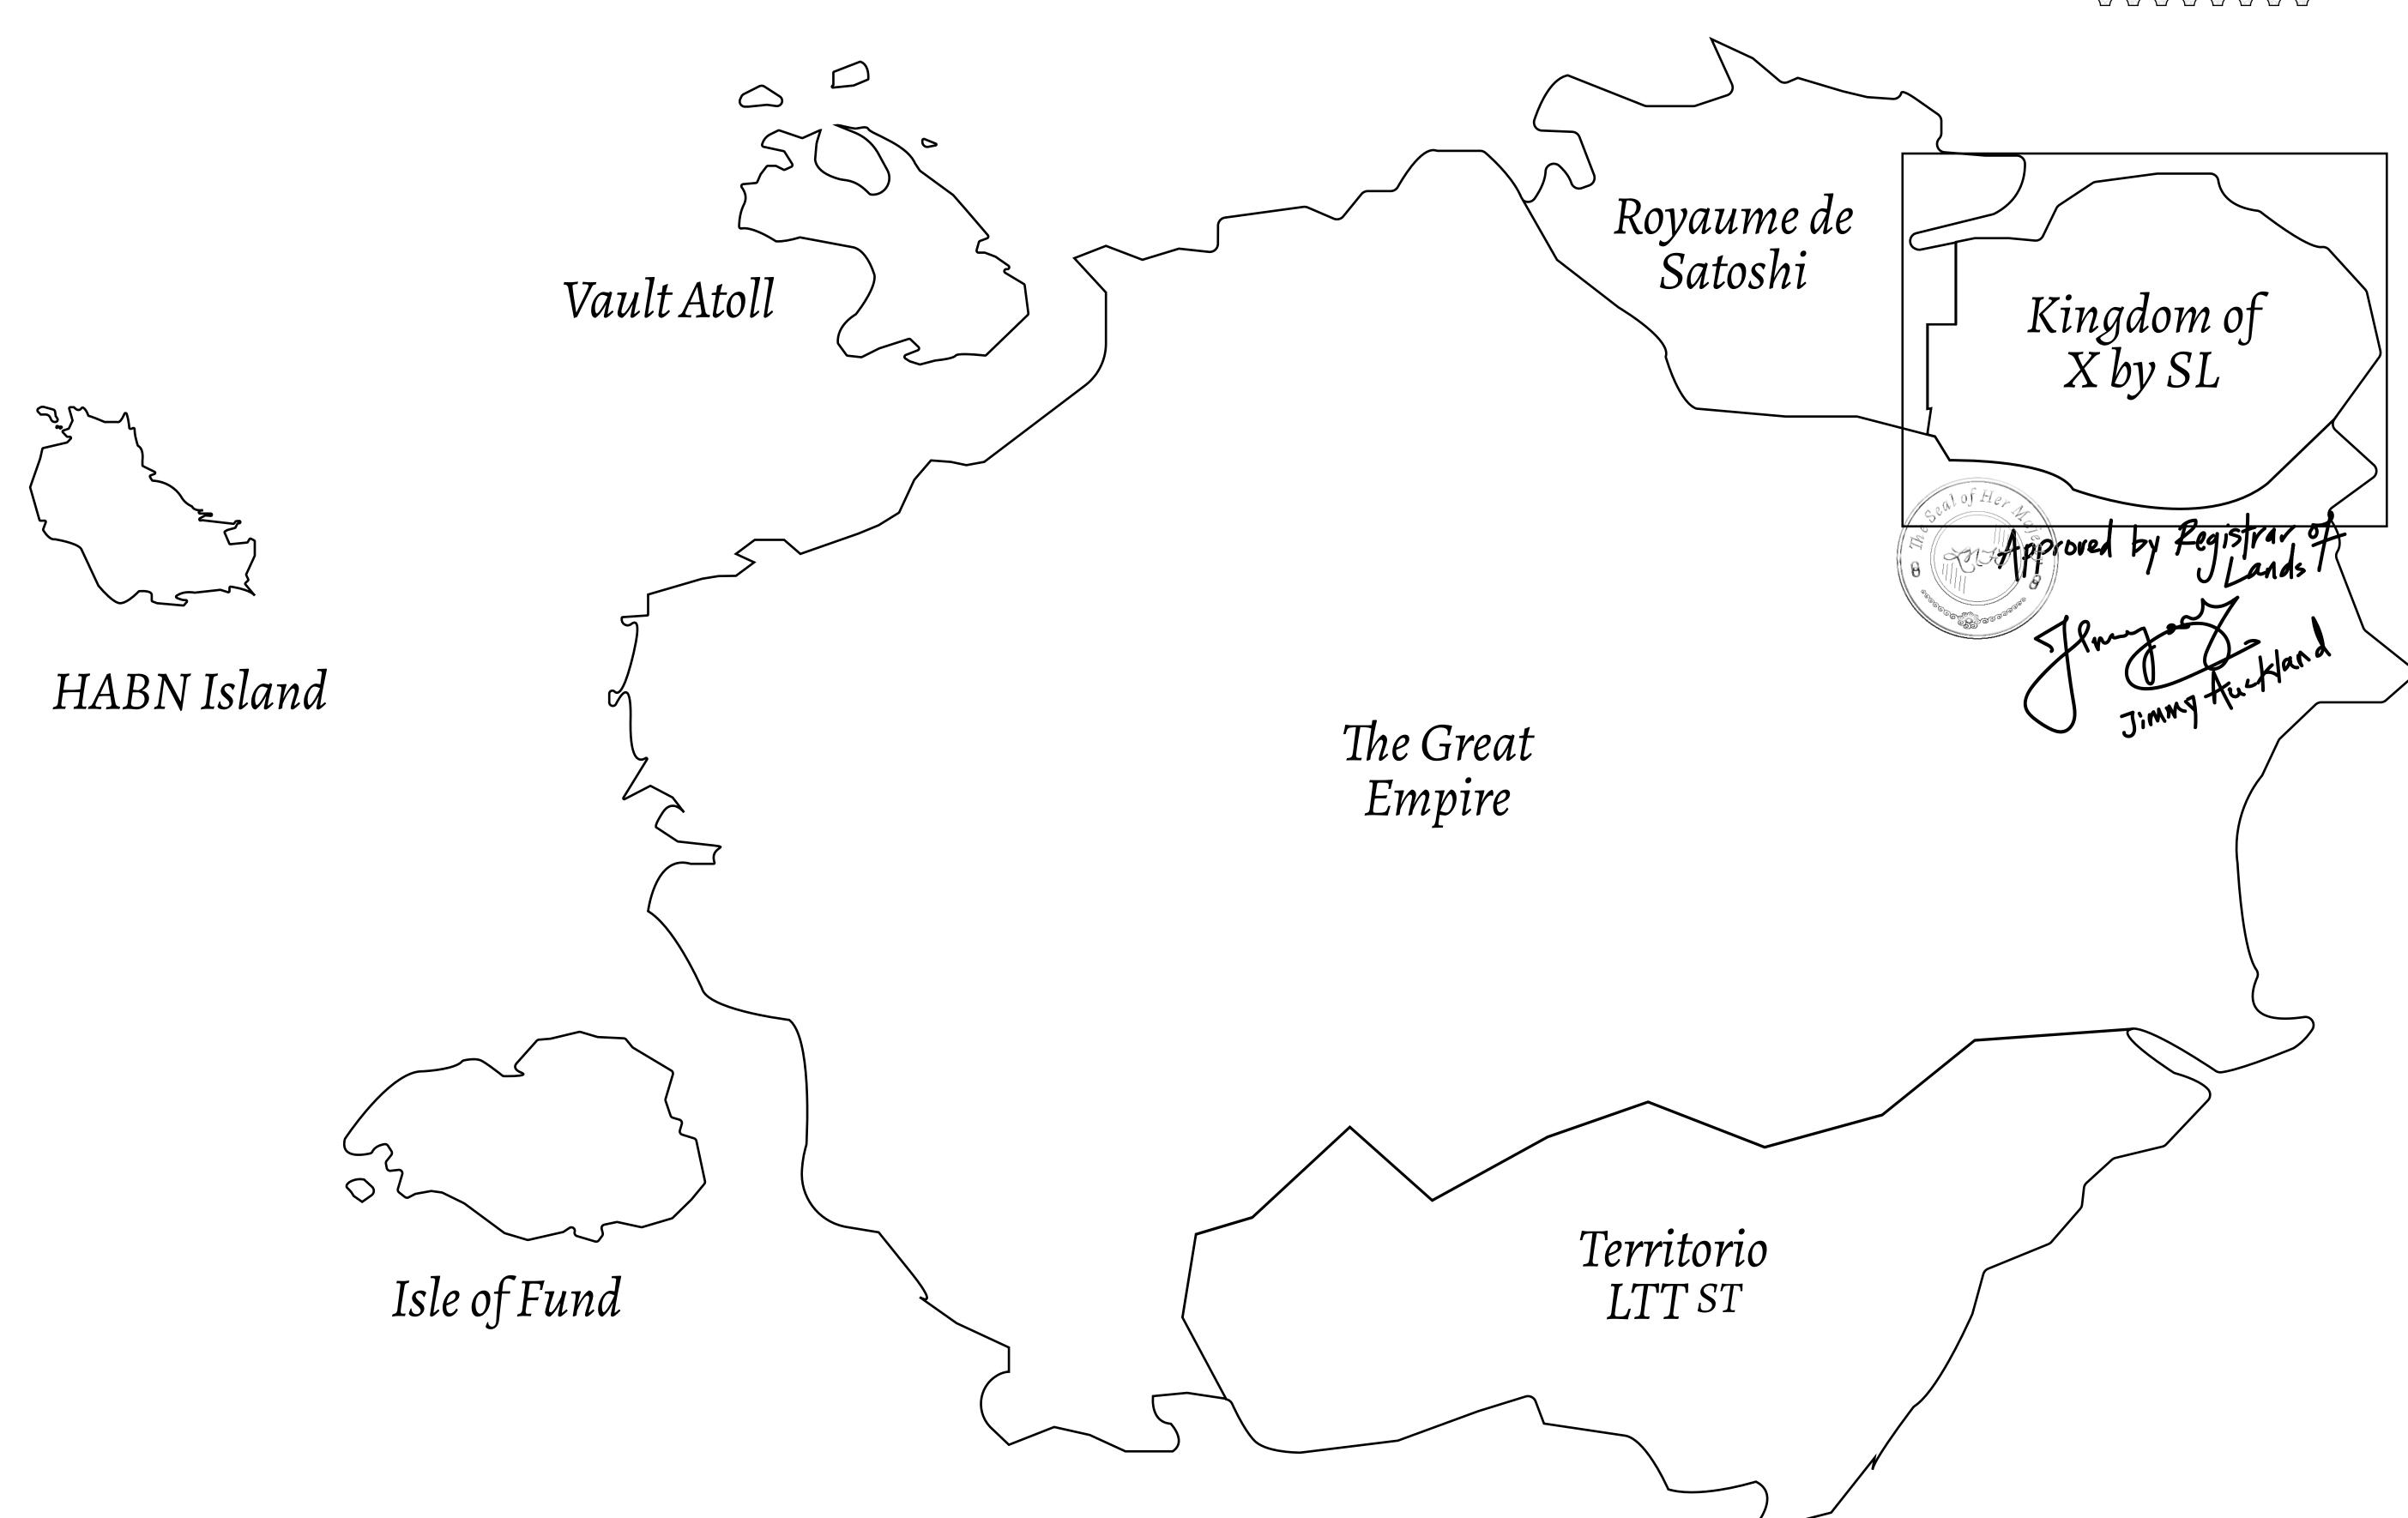

## THE ARISTOCRATS

The richest state in Loot NFT World. Special tablets are used to conduct high value auctions at galas and special events. The aristocrats donate 7% of their earnings to the Stakers, a special group of people, from the Great Empire. Ever since the marriage of the Sultan's daughter and the prince of X by SL, the Kingdom also donates 3% of its earnings to the Royaume De Satoshi.

## GEOGRAPHY

COASTLINE
BORDERS
HIGHEST POINT
LOWEST POINT
PLOTS
SCALE

93.89 KM (58.34 MILES)

OCEAN, THE GREAT EMPIRE, SL

PEAK HERMES +7899 M

PORT OF EXCLUSIVITY 0 M

549

1:50000

## H.M. LNFT Land Registry

TITLE NUMBER

ADMINISTRATIVE AREA

KINGDOM OF X BY SL

ISSUED 22 November 2021

SCALE **1/50000** 

OWNER ENTITLEMENT

Type W-XBYSL: Share of 0.5% of all X by SL winning bid values based on number of NFT Stories minted (rewarded in Credits); Automatic invite to X by SL; Mint 4 NFT Stories