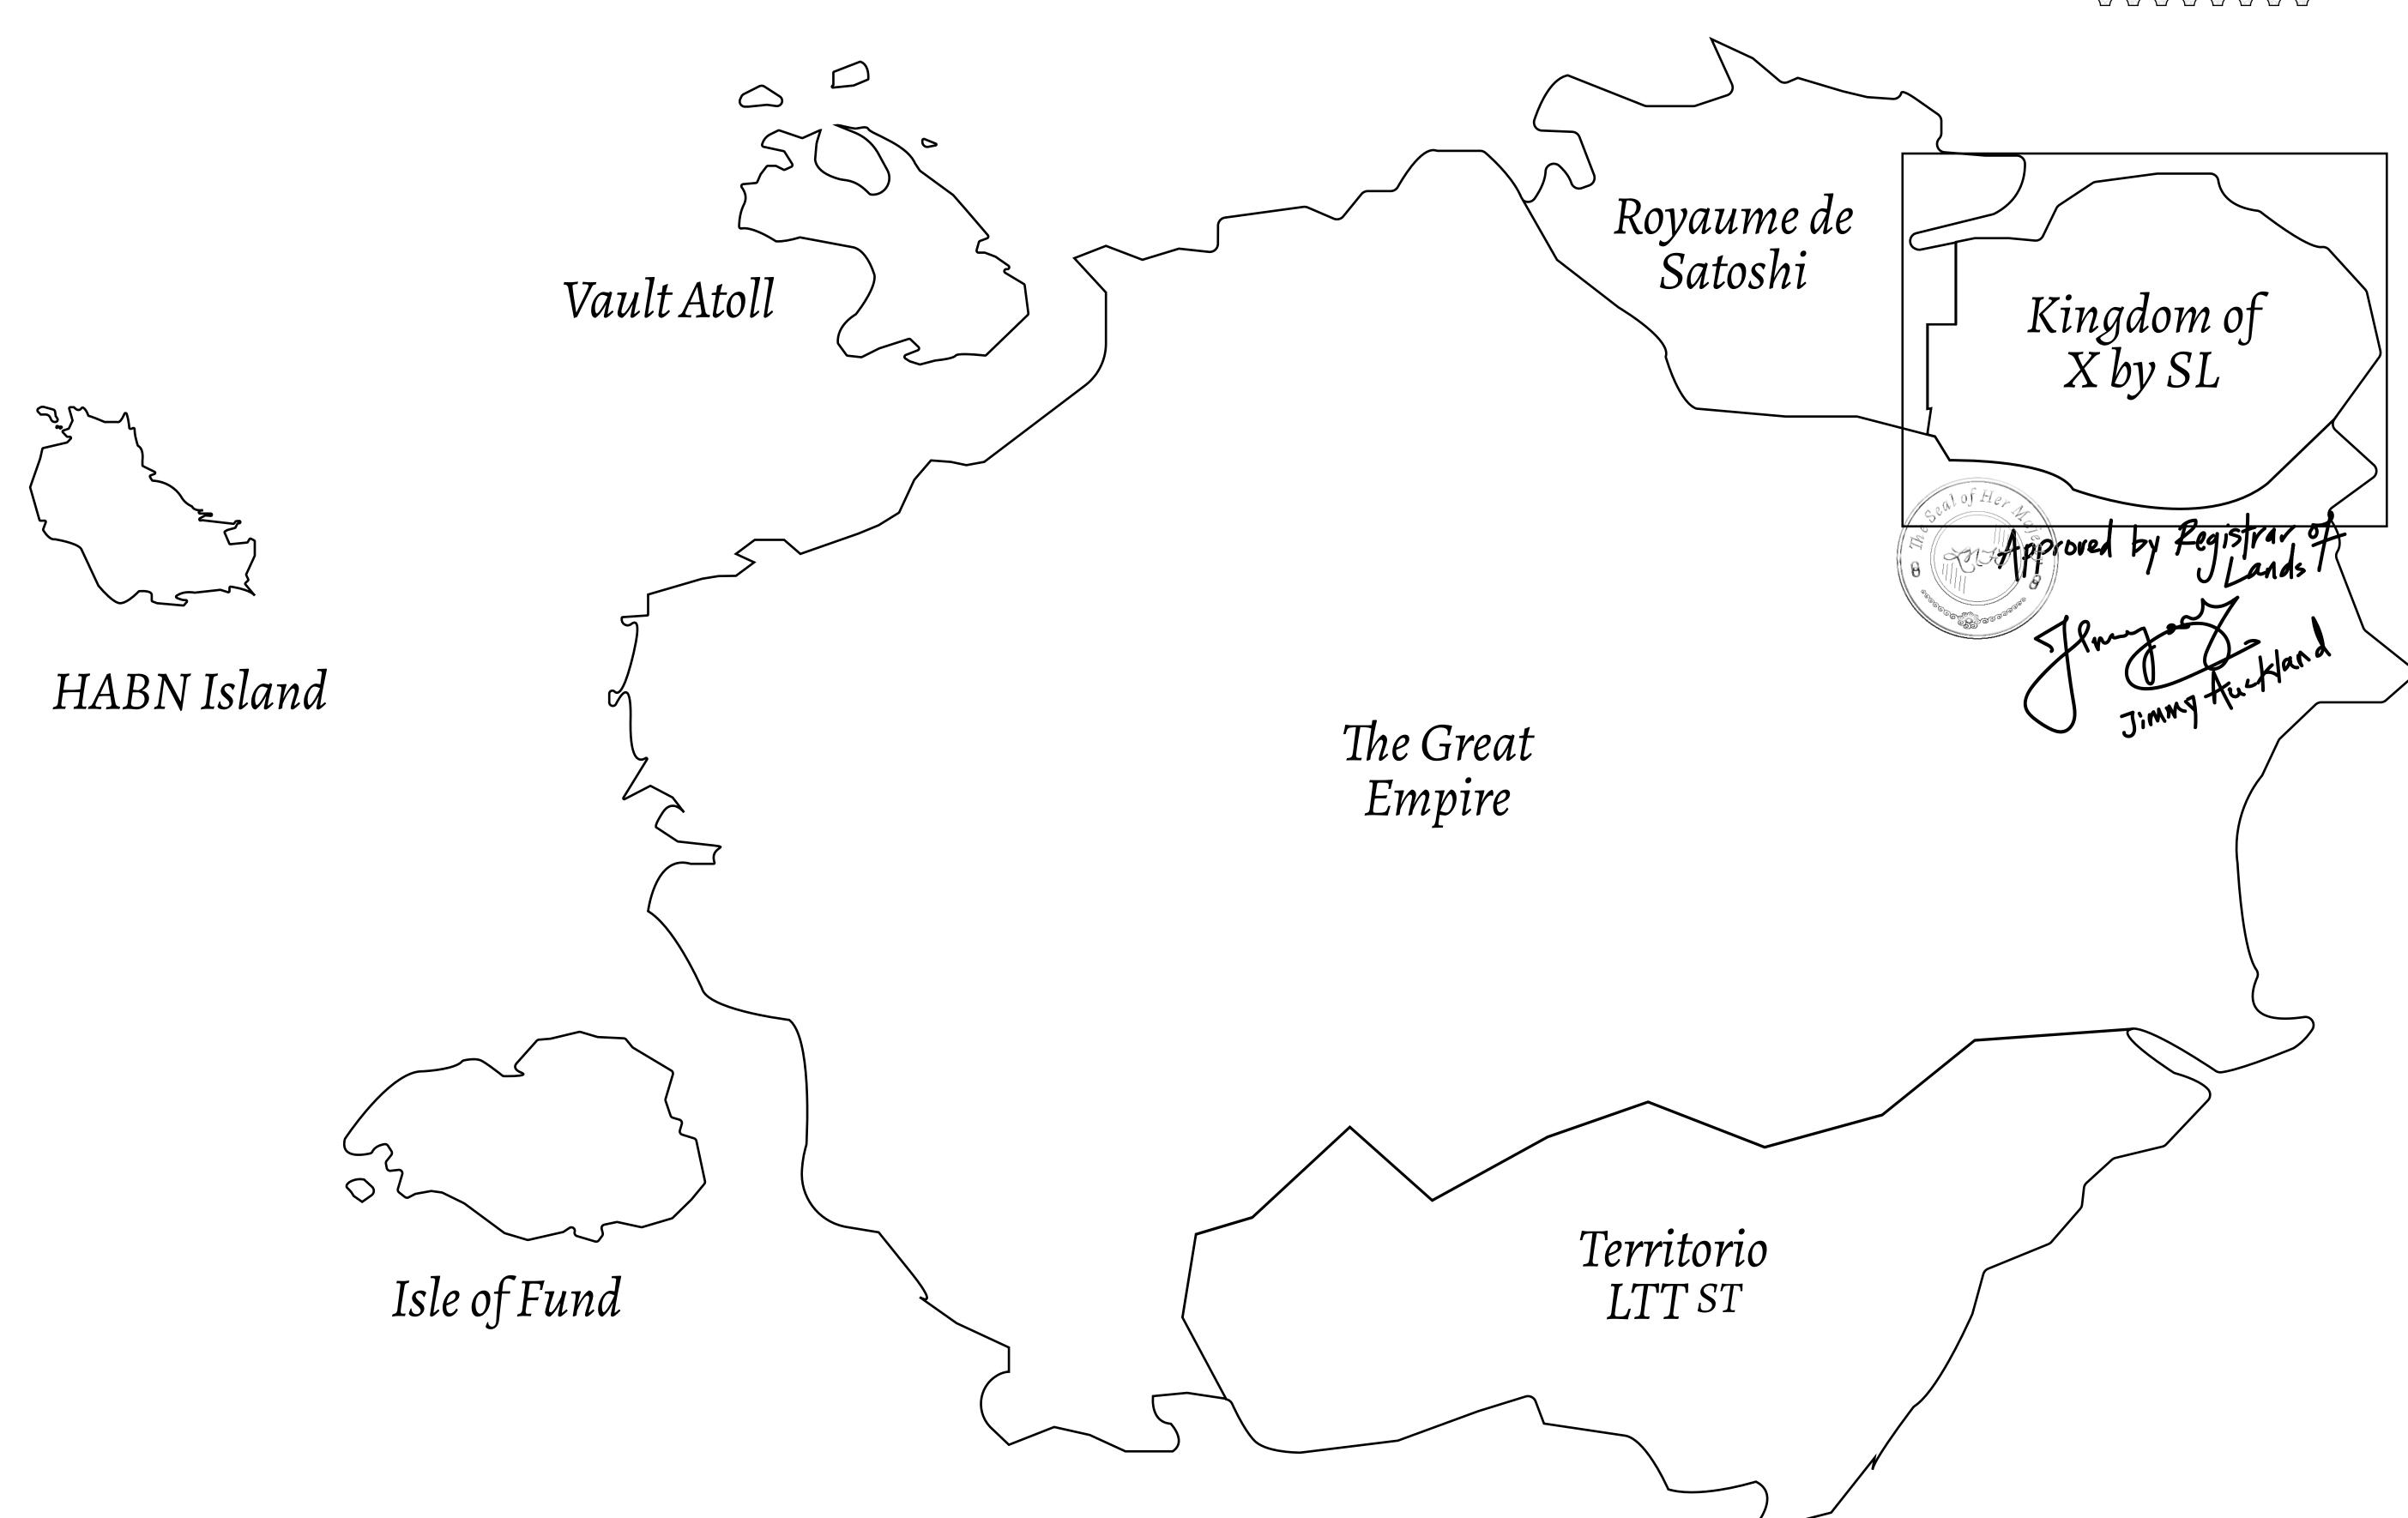

## GEOGRAPHY

COASTLINE
BORDERS
HIGHEST POINT
LOWEST POINT
PLOTS
SCALE

93.89 KM (58.34 MILES)

OCEAN, THE GREAT EMPIRE, SL

PEAK HERMES +7899 M

PORT OF EXCLUSIVITY 0 M

549

1:50000

## H.M. LNFT Land Registry ADMINISTRATIVE AREA KINGDOM OF X BY SL ISSUED 22 November 2021 OWNER ENTITLEMENT Type W-XBYSL: Share of 0.5% of all X by SL winning bid values based on number of NFT Stories minted (rewarded in Credits); Automatic invite to X by SL; Mint 4 NFT Stories