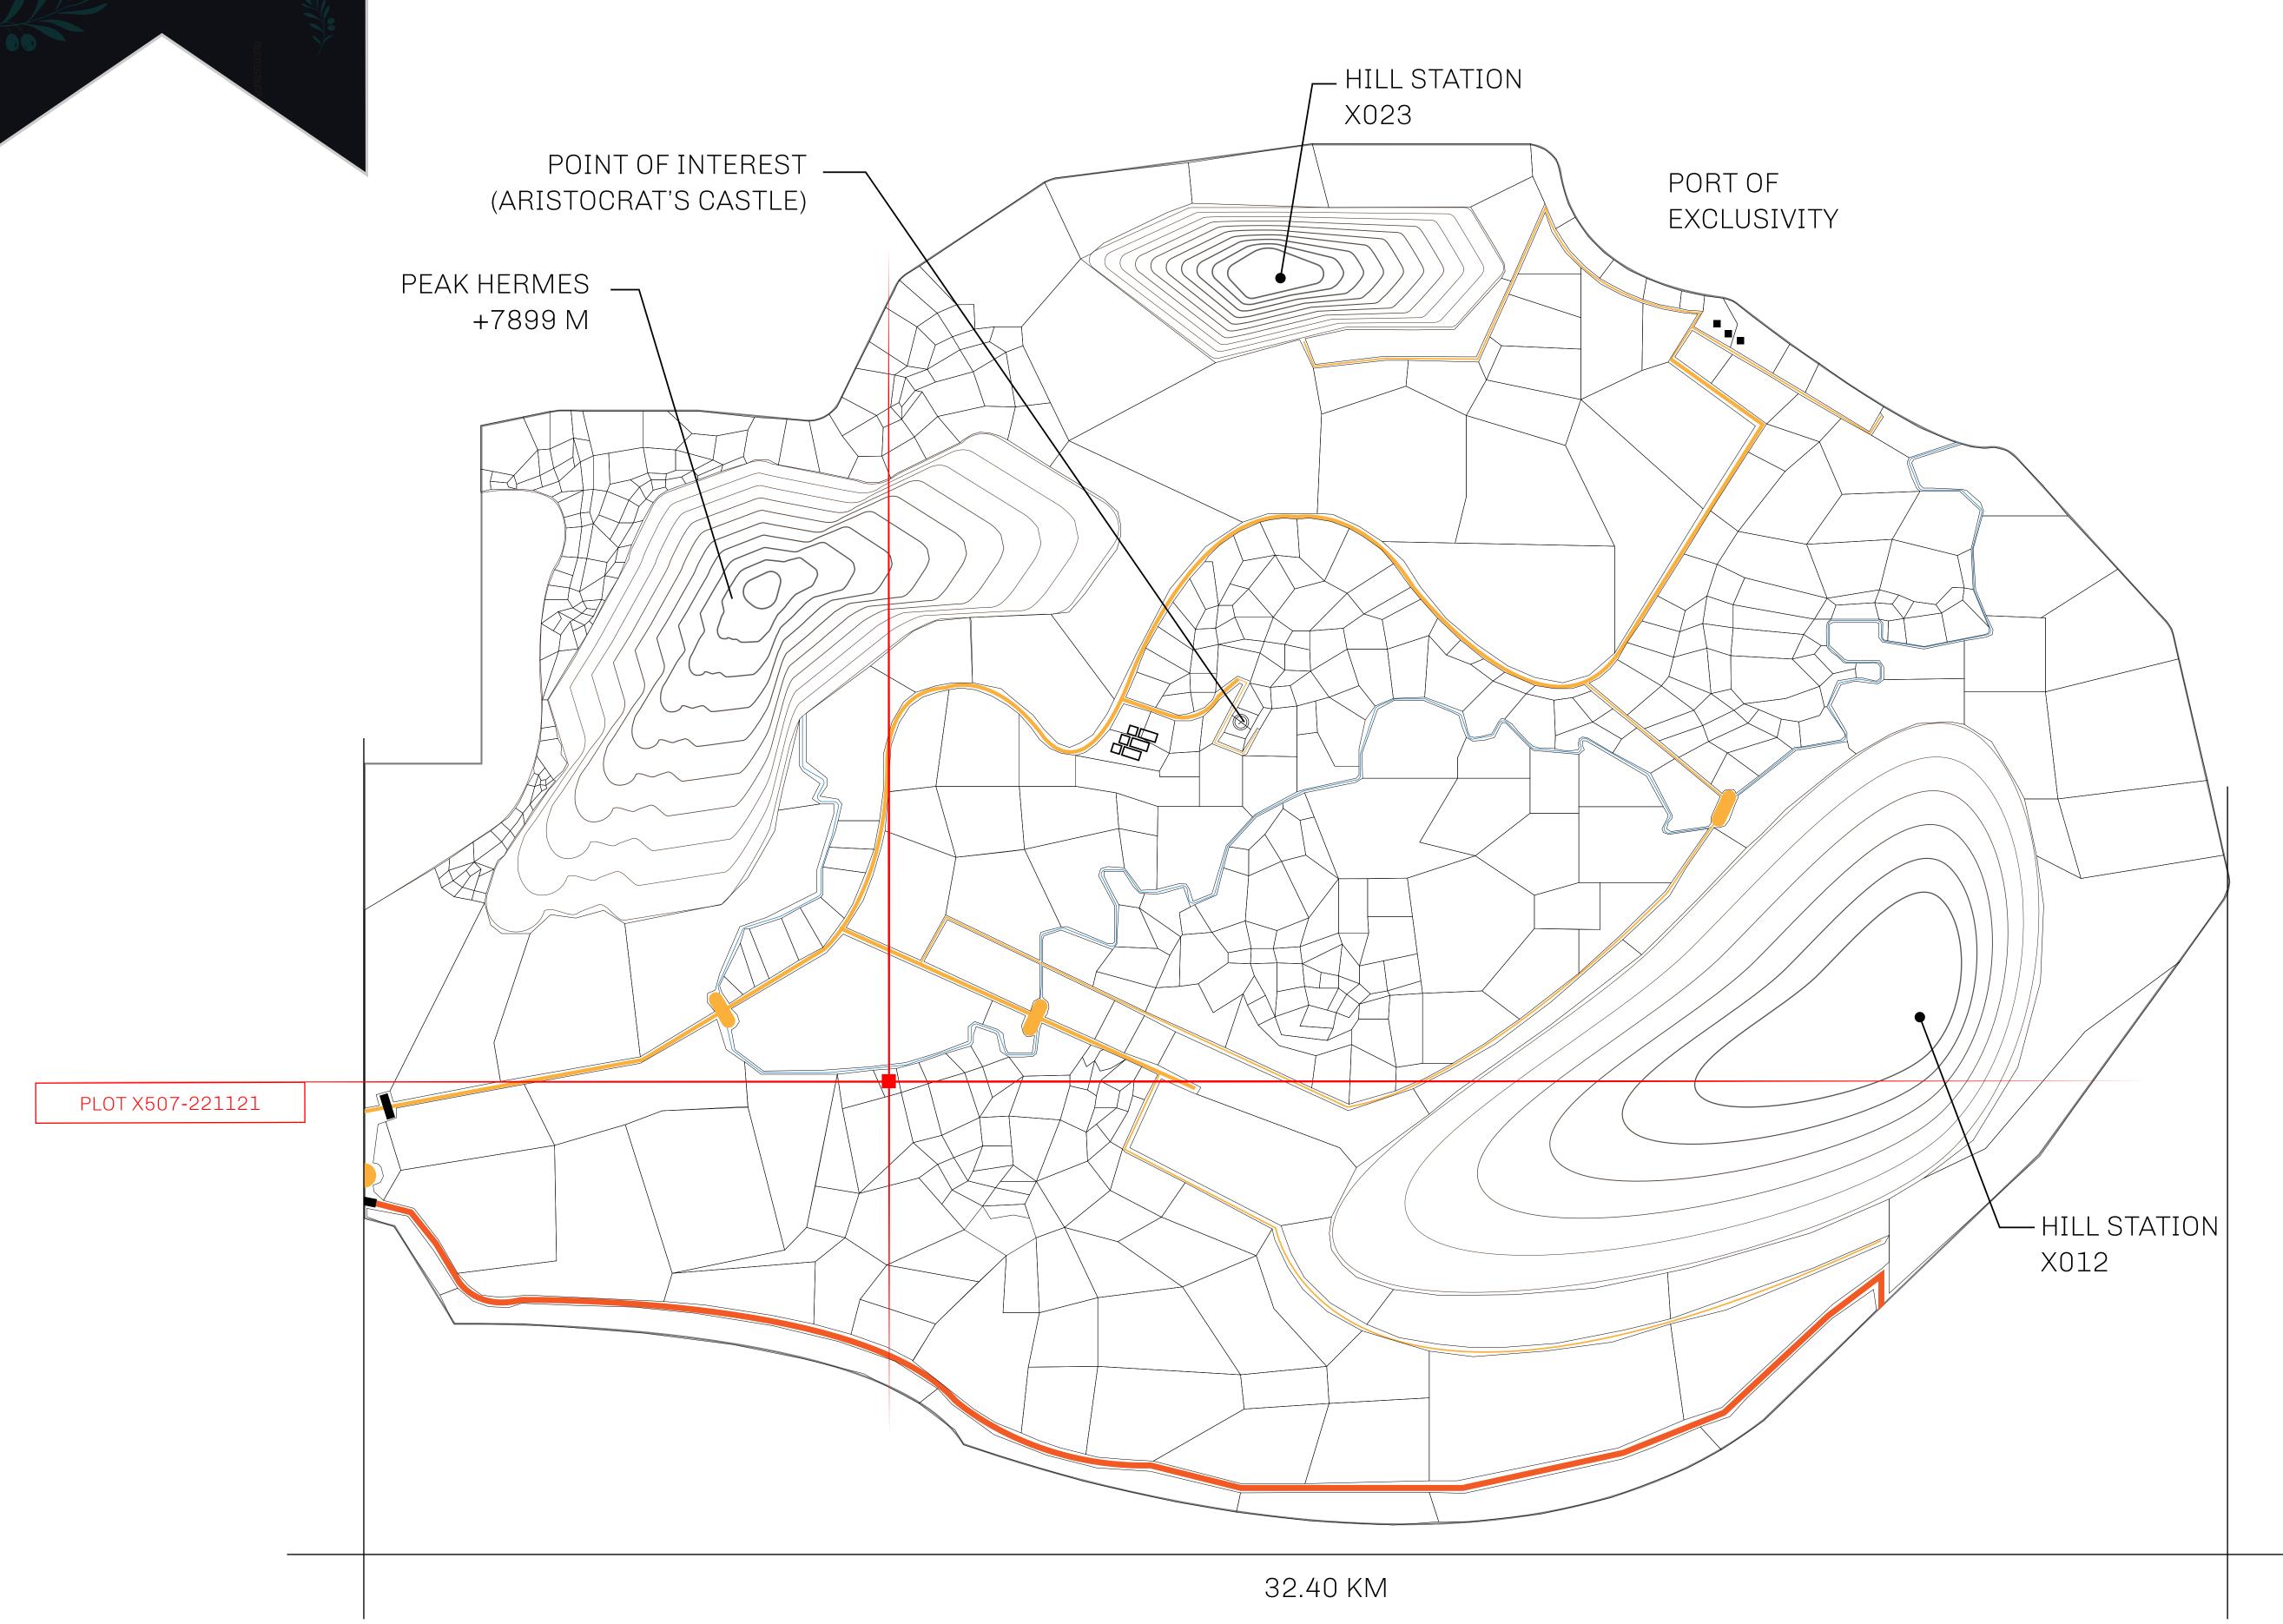

## GEOGRAPHY

COASTLINE
BORDERS
HIGHEST POINT
LOWEST POINT
PLOTS
SCALE

93.89 KM (58.34 MILES)

OCEAN, THE GREAT EMPIRE, SL

PEAK HERMES +7899 M

PORT OF EXCLUSIVITY 0 M

549

1:50000