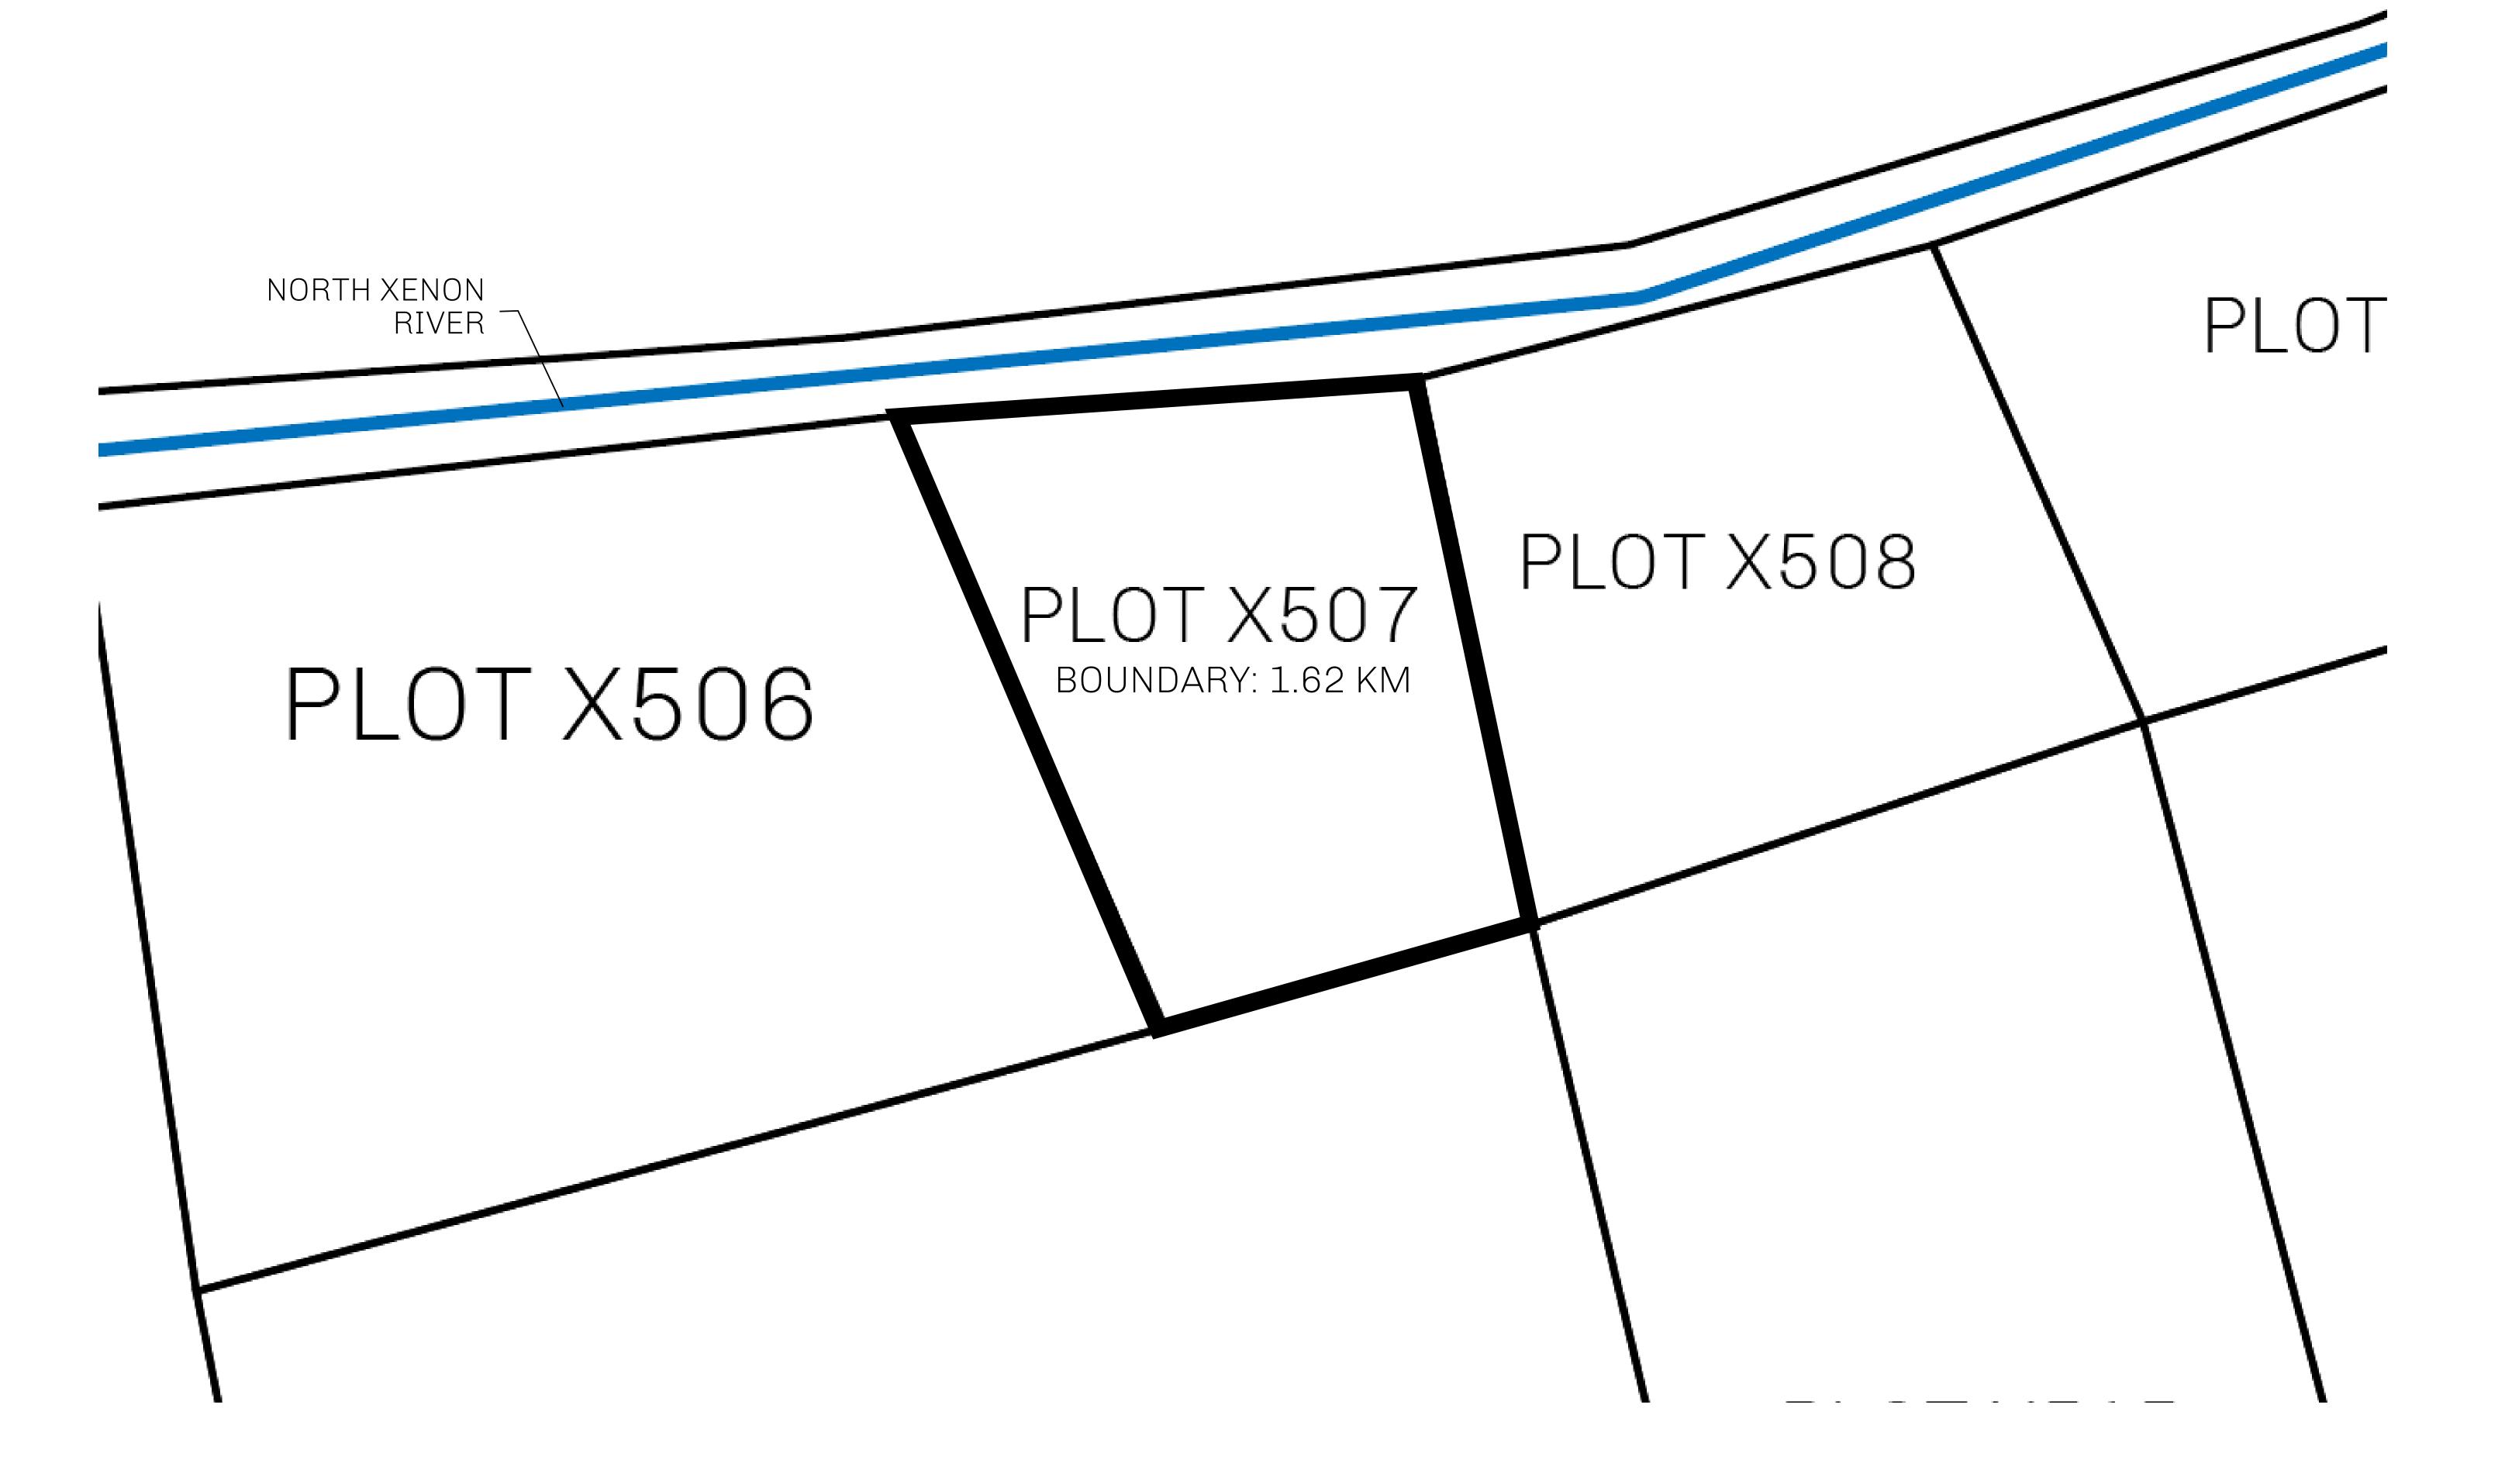

## H.M. LNFT Land Registry ADMINISTRATIVE AREA KINGDOM OF X BY SL ISSUED 22 November 2021 OWNER ENTITLEMENT Type W-XBYSL: Share of 0.5% of all X by SL winning bid values based on number of NFT Stories minted (rewarded in Credits); Automatic invite to X by SL; Mint 4 NFT Stories