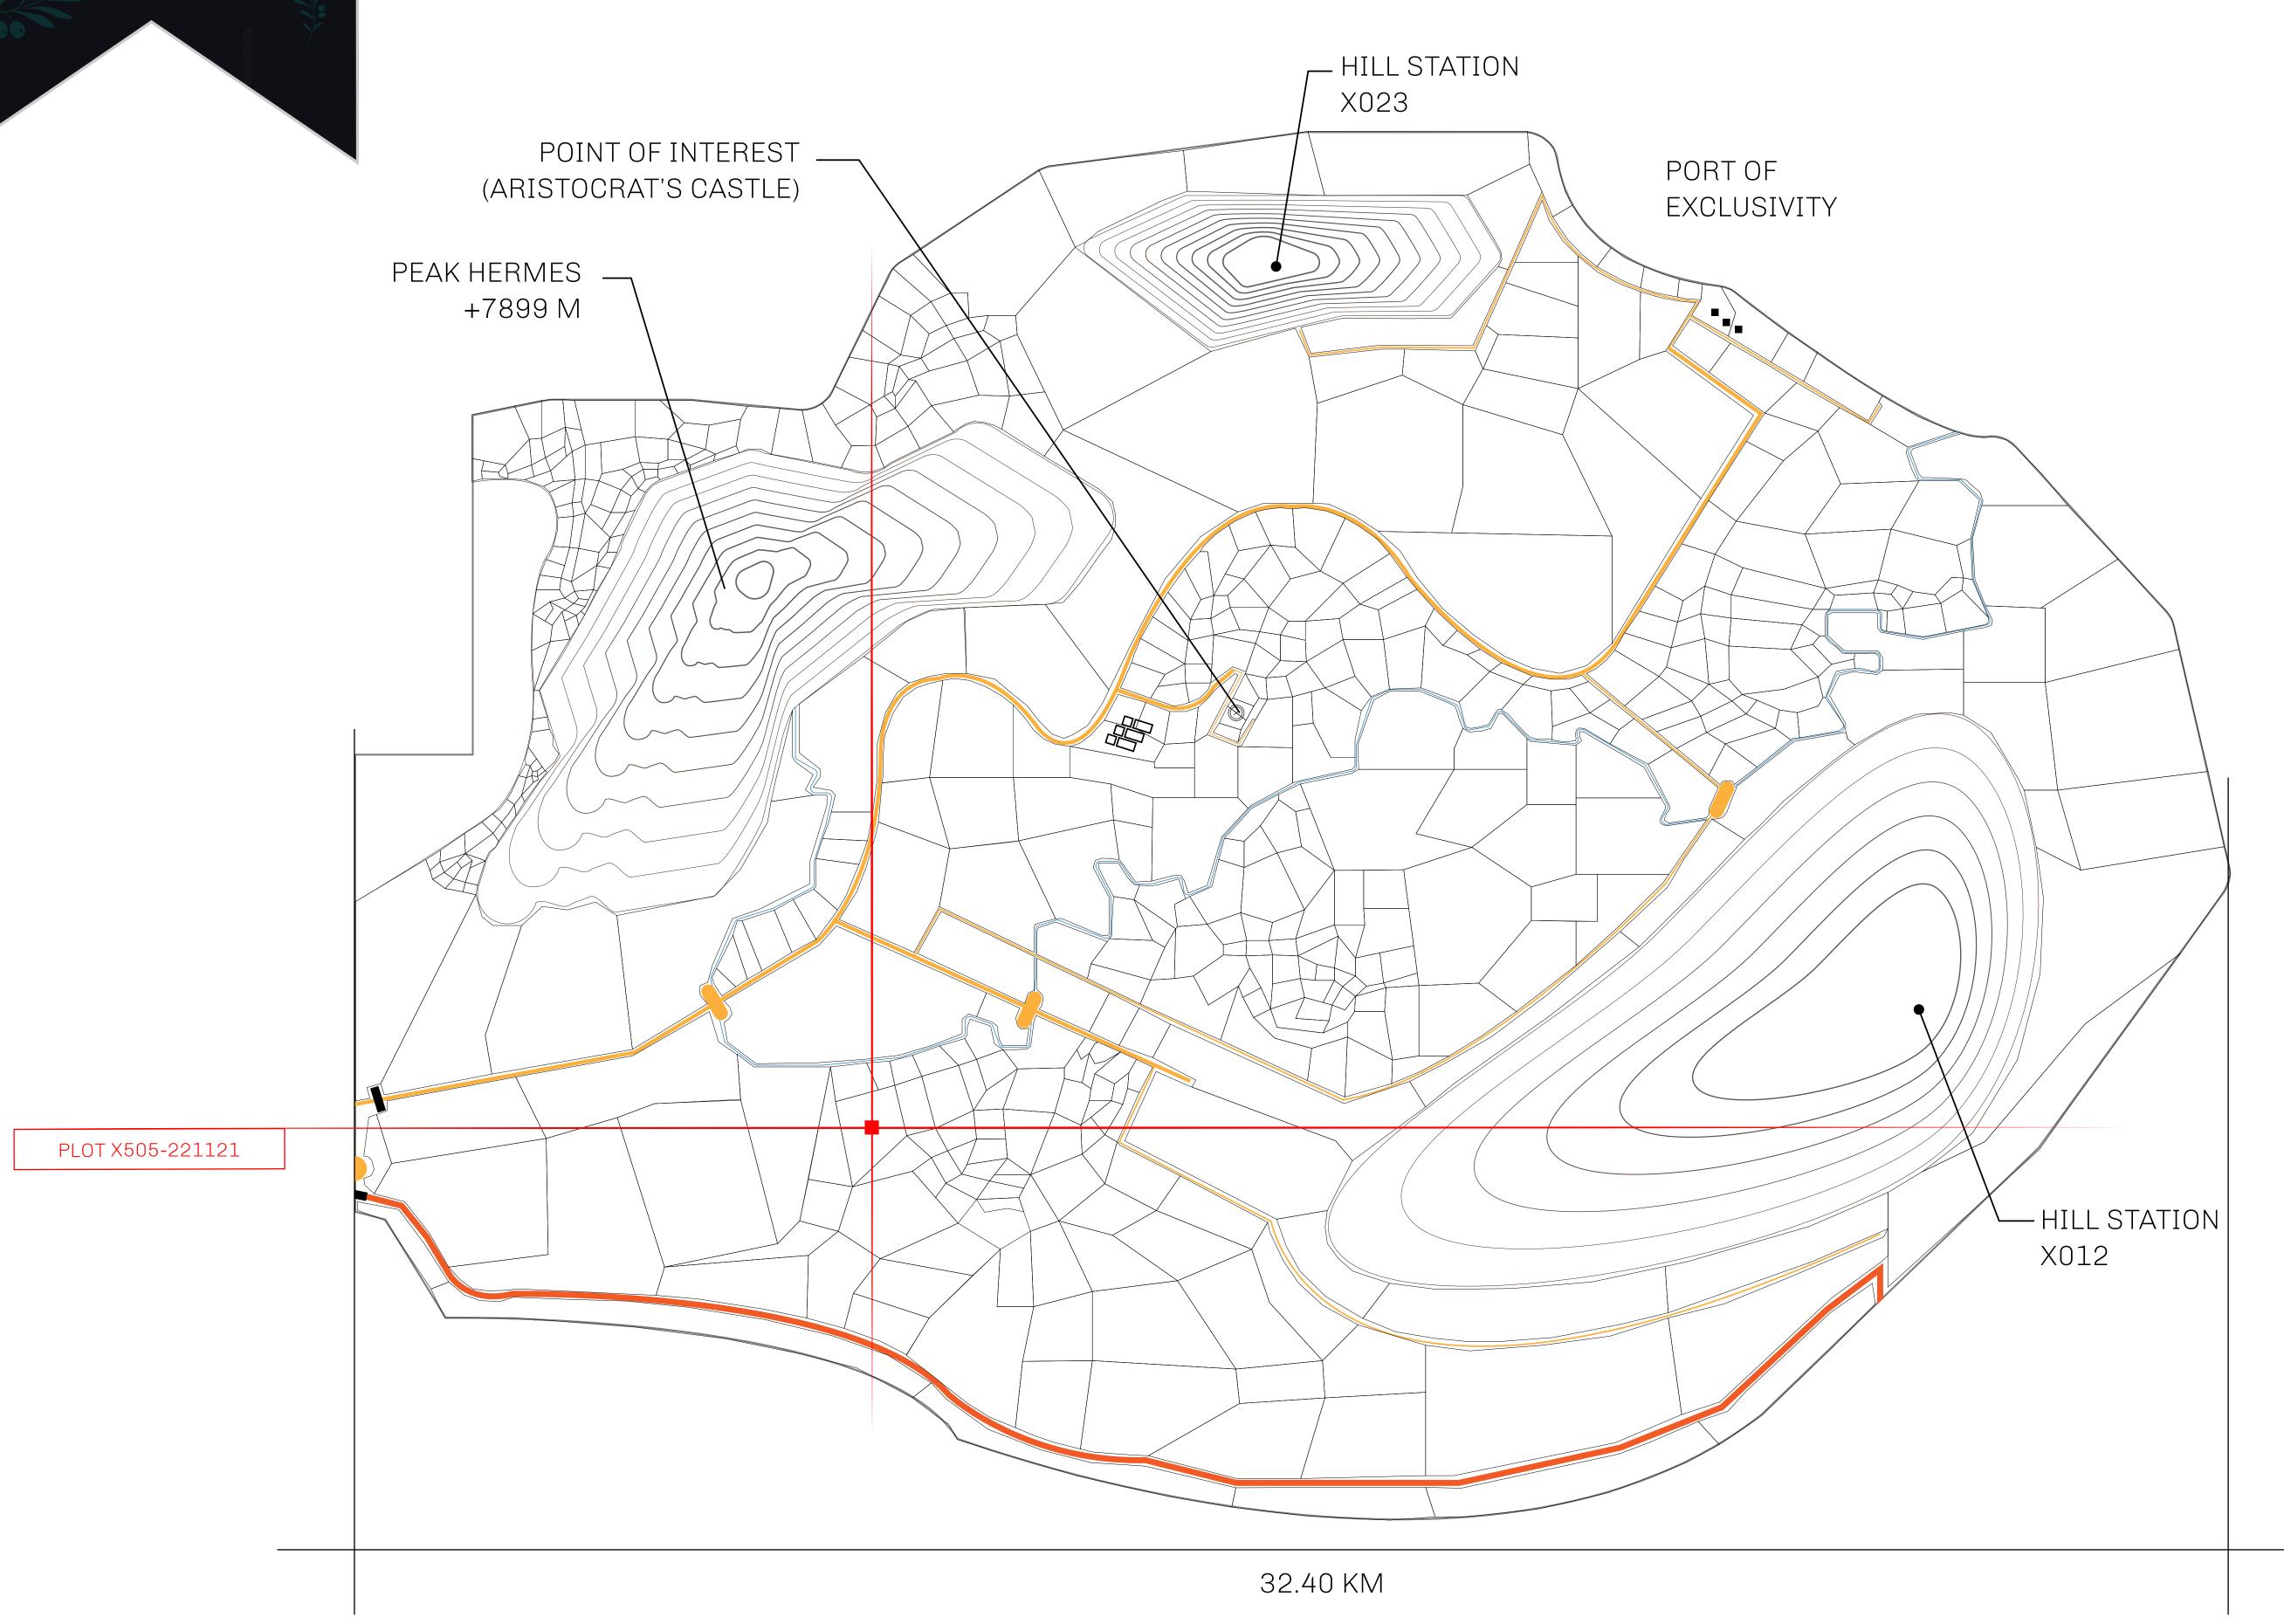

## GEOGRAPHY

COASTLINE
BORDERS
HIGHEST POINT
LOWEST POINT
PLOTS
SCALE

93.89 KM (58.34 MILES)

OCEAN, THE GREAT EMPIRE, SL

PEAK HERMES +7899 M

PORT OF EXCLUSIVITY 0 M

549

1:50000