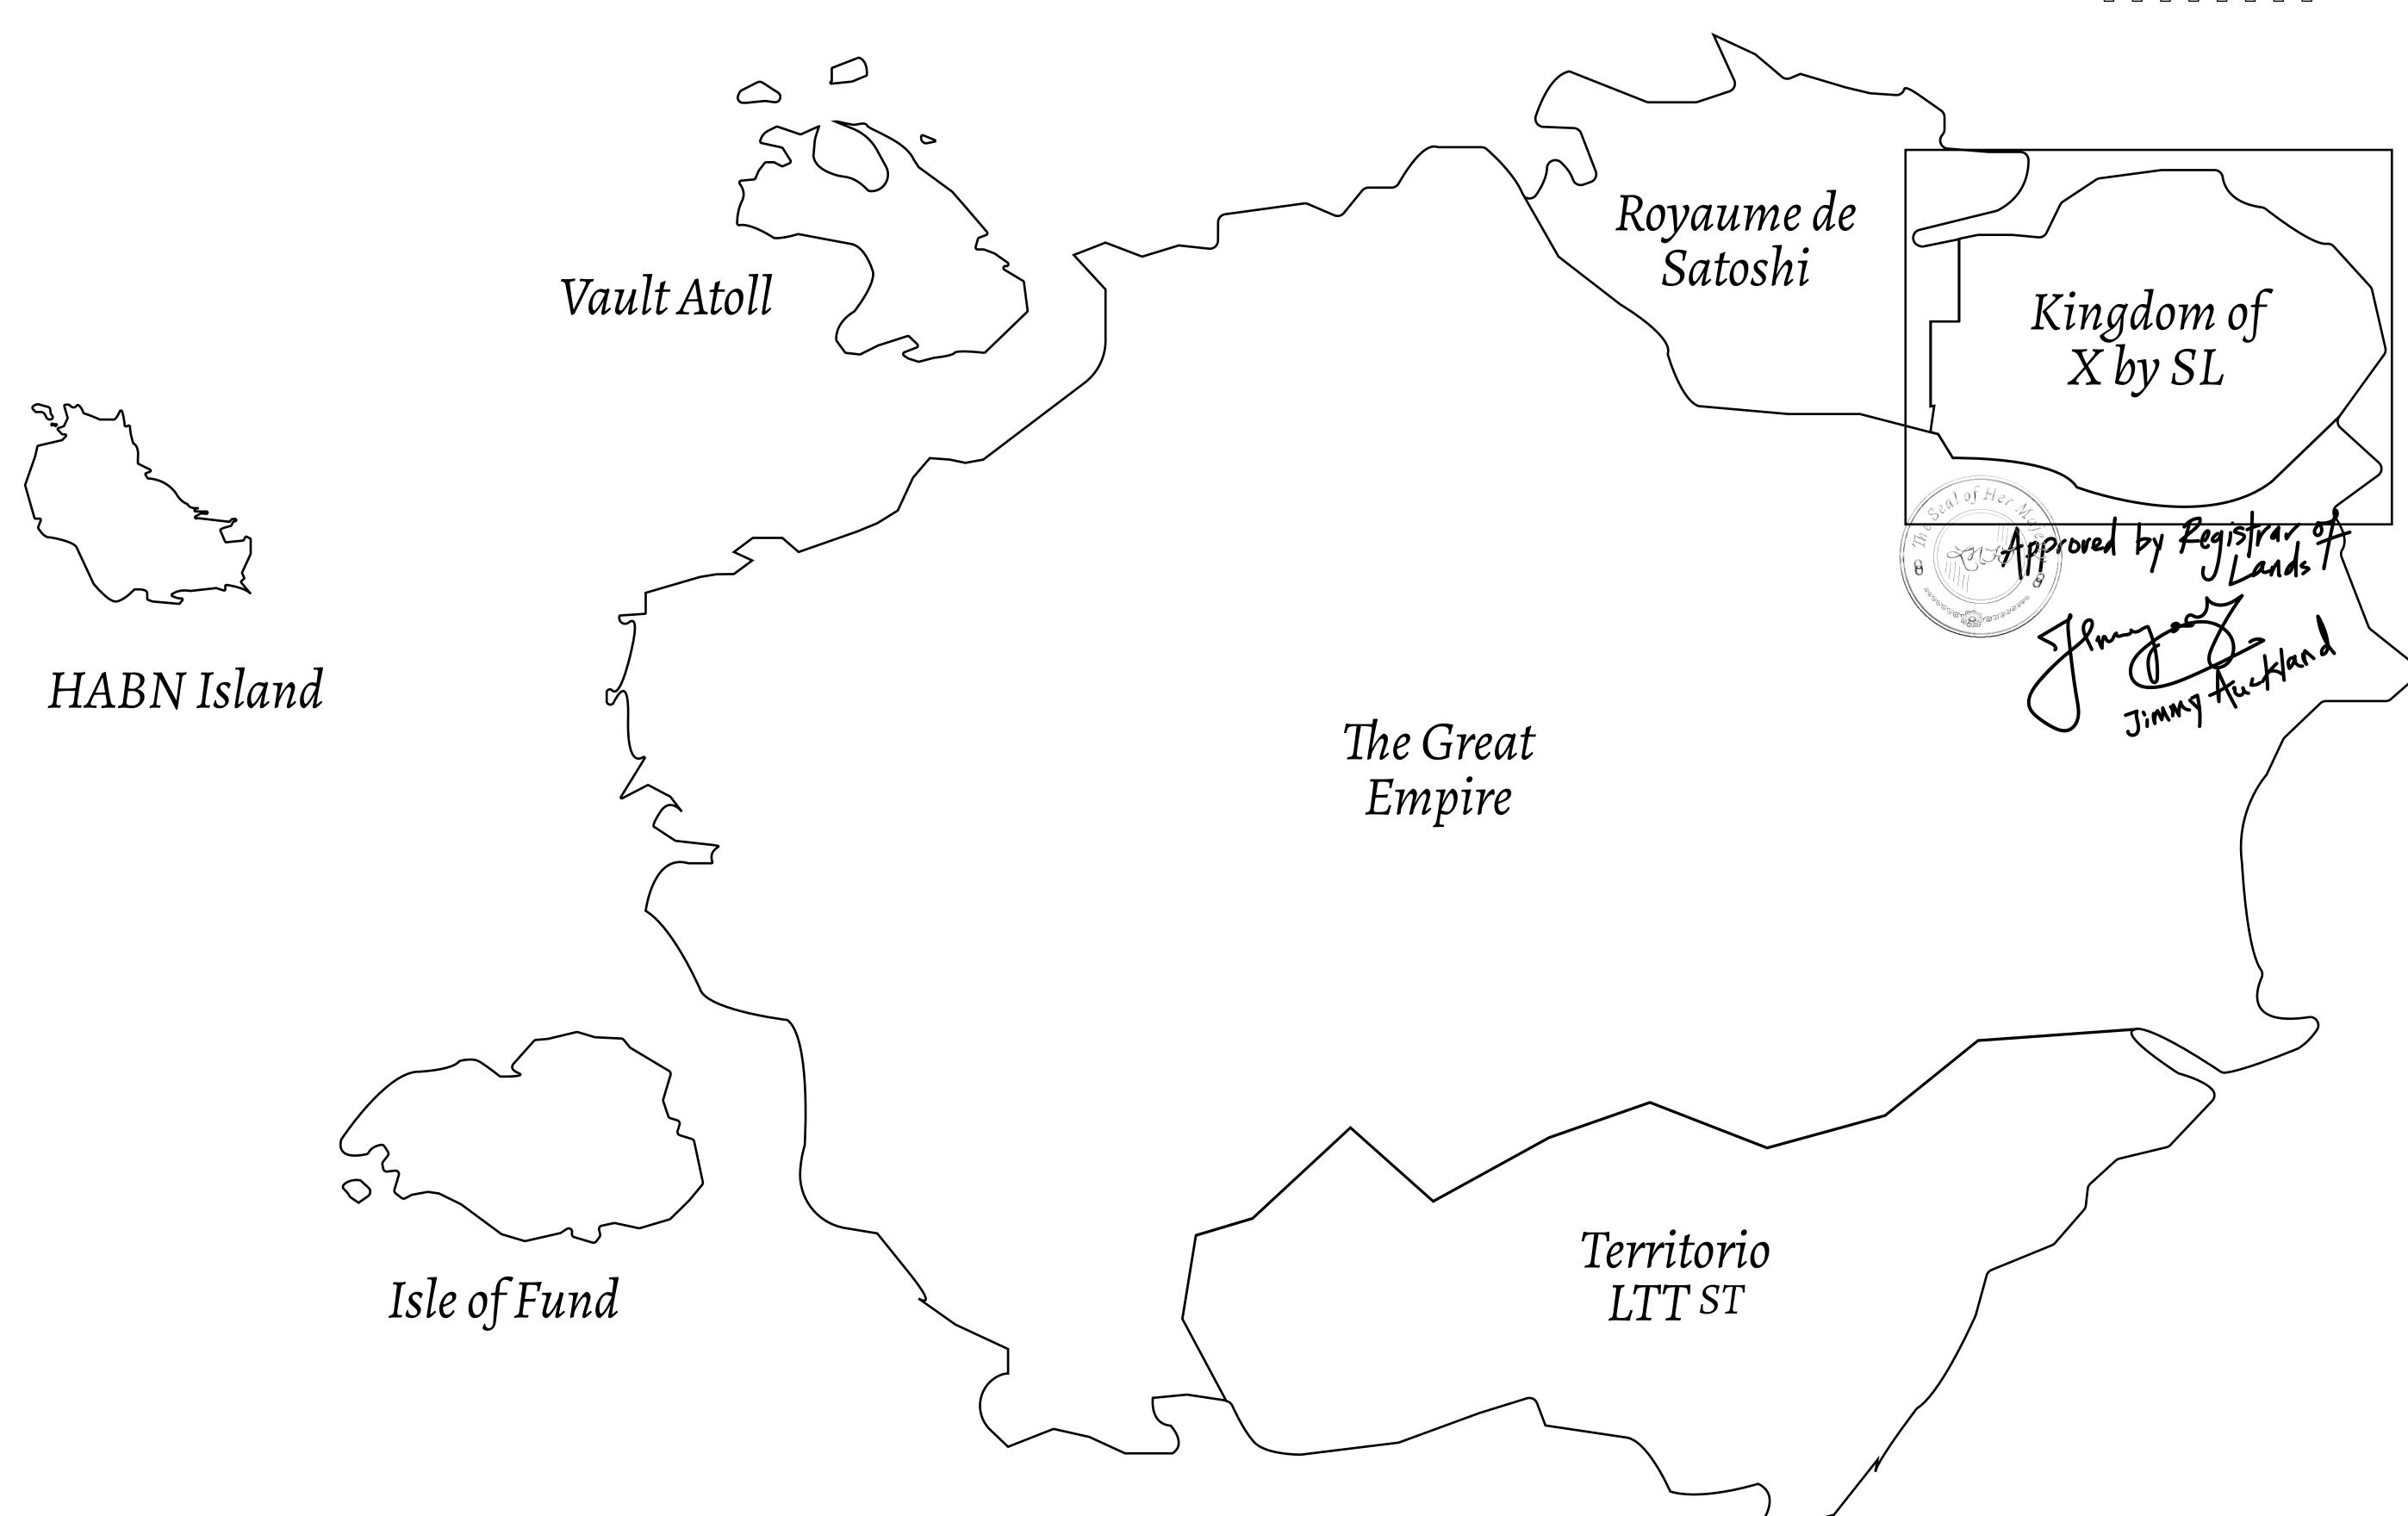

## THE ARISTOCRATS

The richest state in Loot NFT World. Special tablets are used to conduct high value auctions at galas and special events. The aristocrats donate 7% of their earnings to the Stakers, a special group of people, from the Great Empire. Ever since the marriage of the Sultan's daughter and the prince of X by SL, the Kingdom also donates 3% of its earnings to the Royaume De Satoshi.

## GEOGRAPHY

COASTLINE
BORDERS
HIGHEST POINT
LOWEST POINT
PLOTS
SCALE

93.89 KM (58.34 MILES)

OCEAN, THE GREAT EMPIRE, SL

PEAK HERMES +7899 M

PORT OF EXCLUSIVITY 0 M

549

1:50000

## H.M. LNFT Land Registry

X505-221121

TITLE NUMBER

ADMINISTRATIVE AREA

KINGDOM OF X BY SL

ISSUED 22 November 2021

SCALE **1/50000** 

OWNER ENTITLEMENT