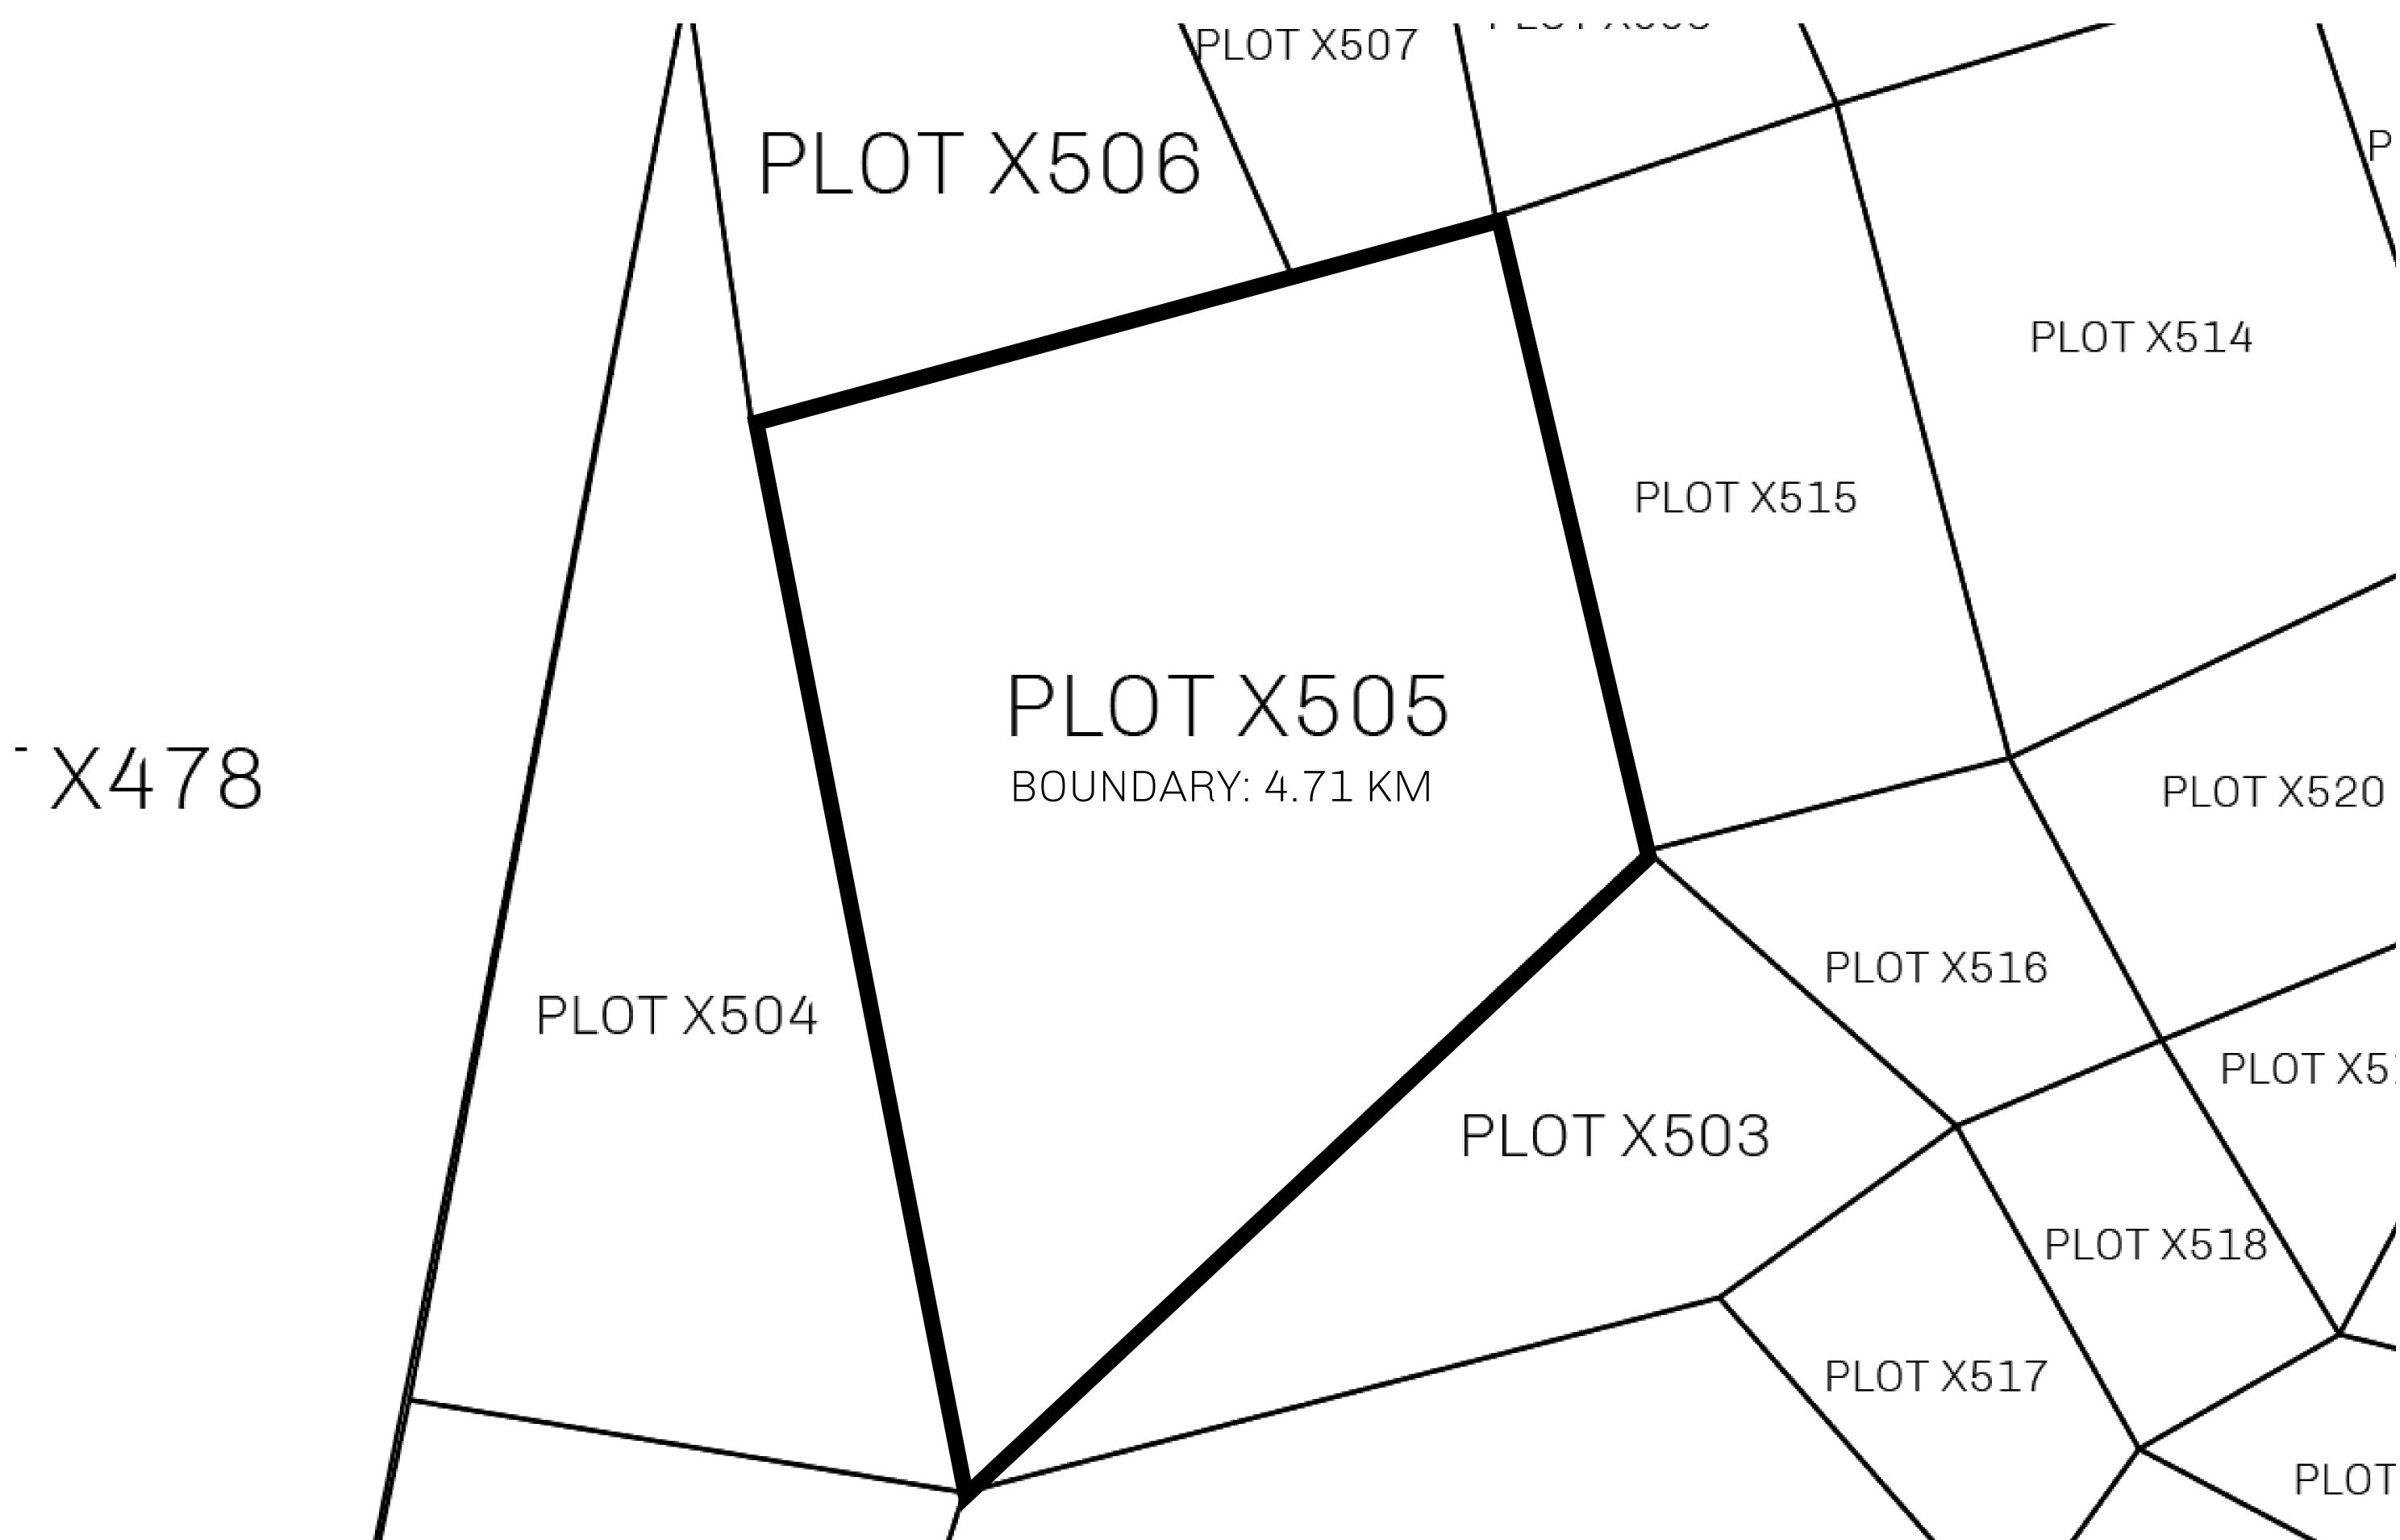

## H.M. LNFT Land Registry

X505-221121

TITLE NUMBER

ADMINISTRATIVE AREA

KINGDOM OF X BY SL

ISSUED 22 November 2021

SCALE **1/50000** 

OWNER ENTITLEMENT