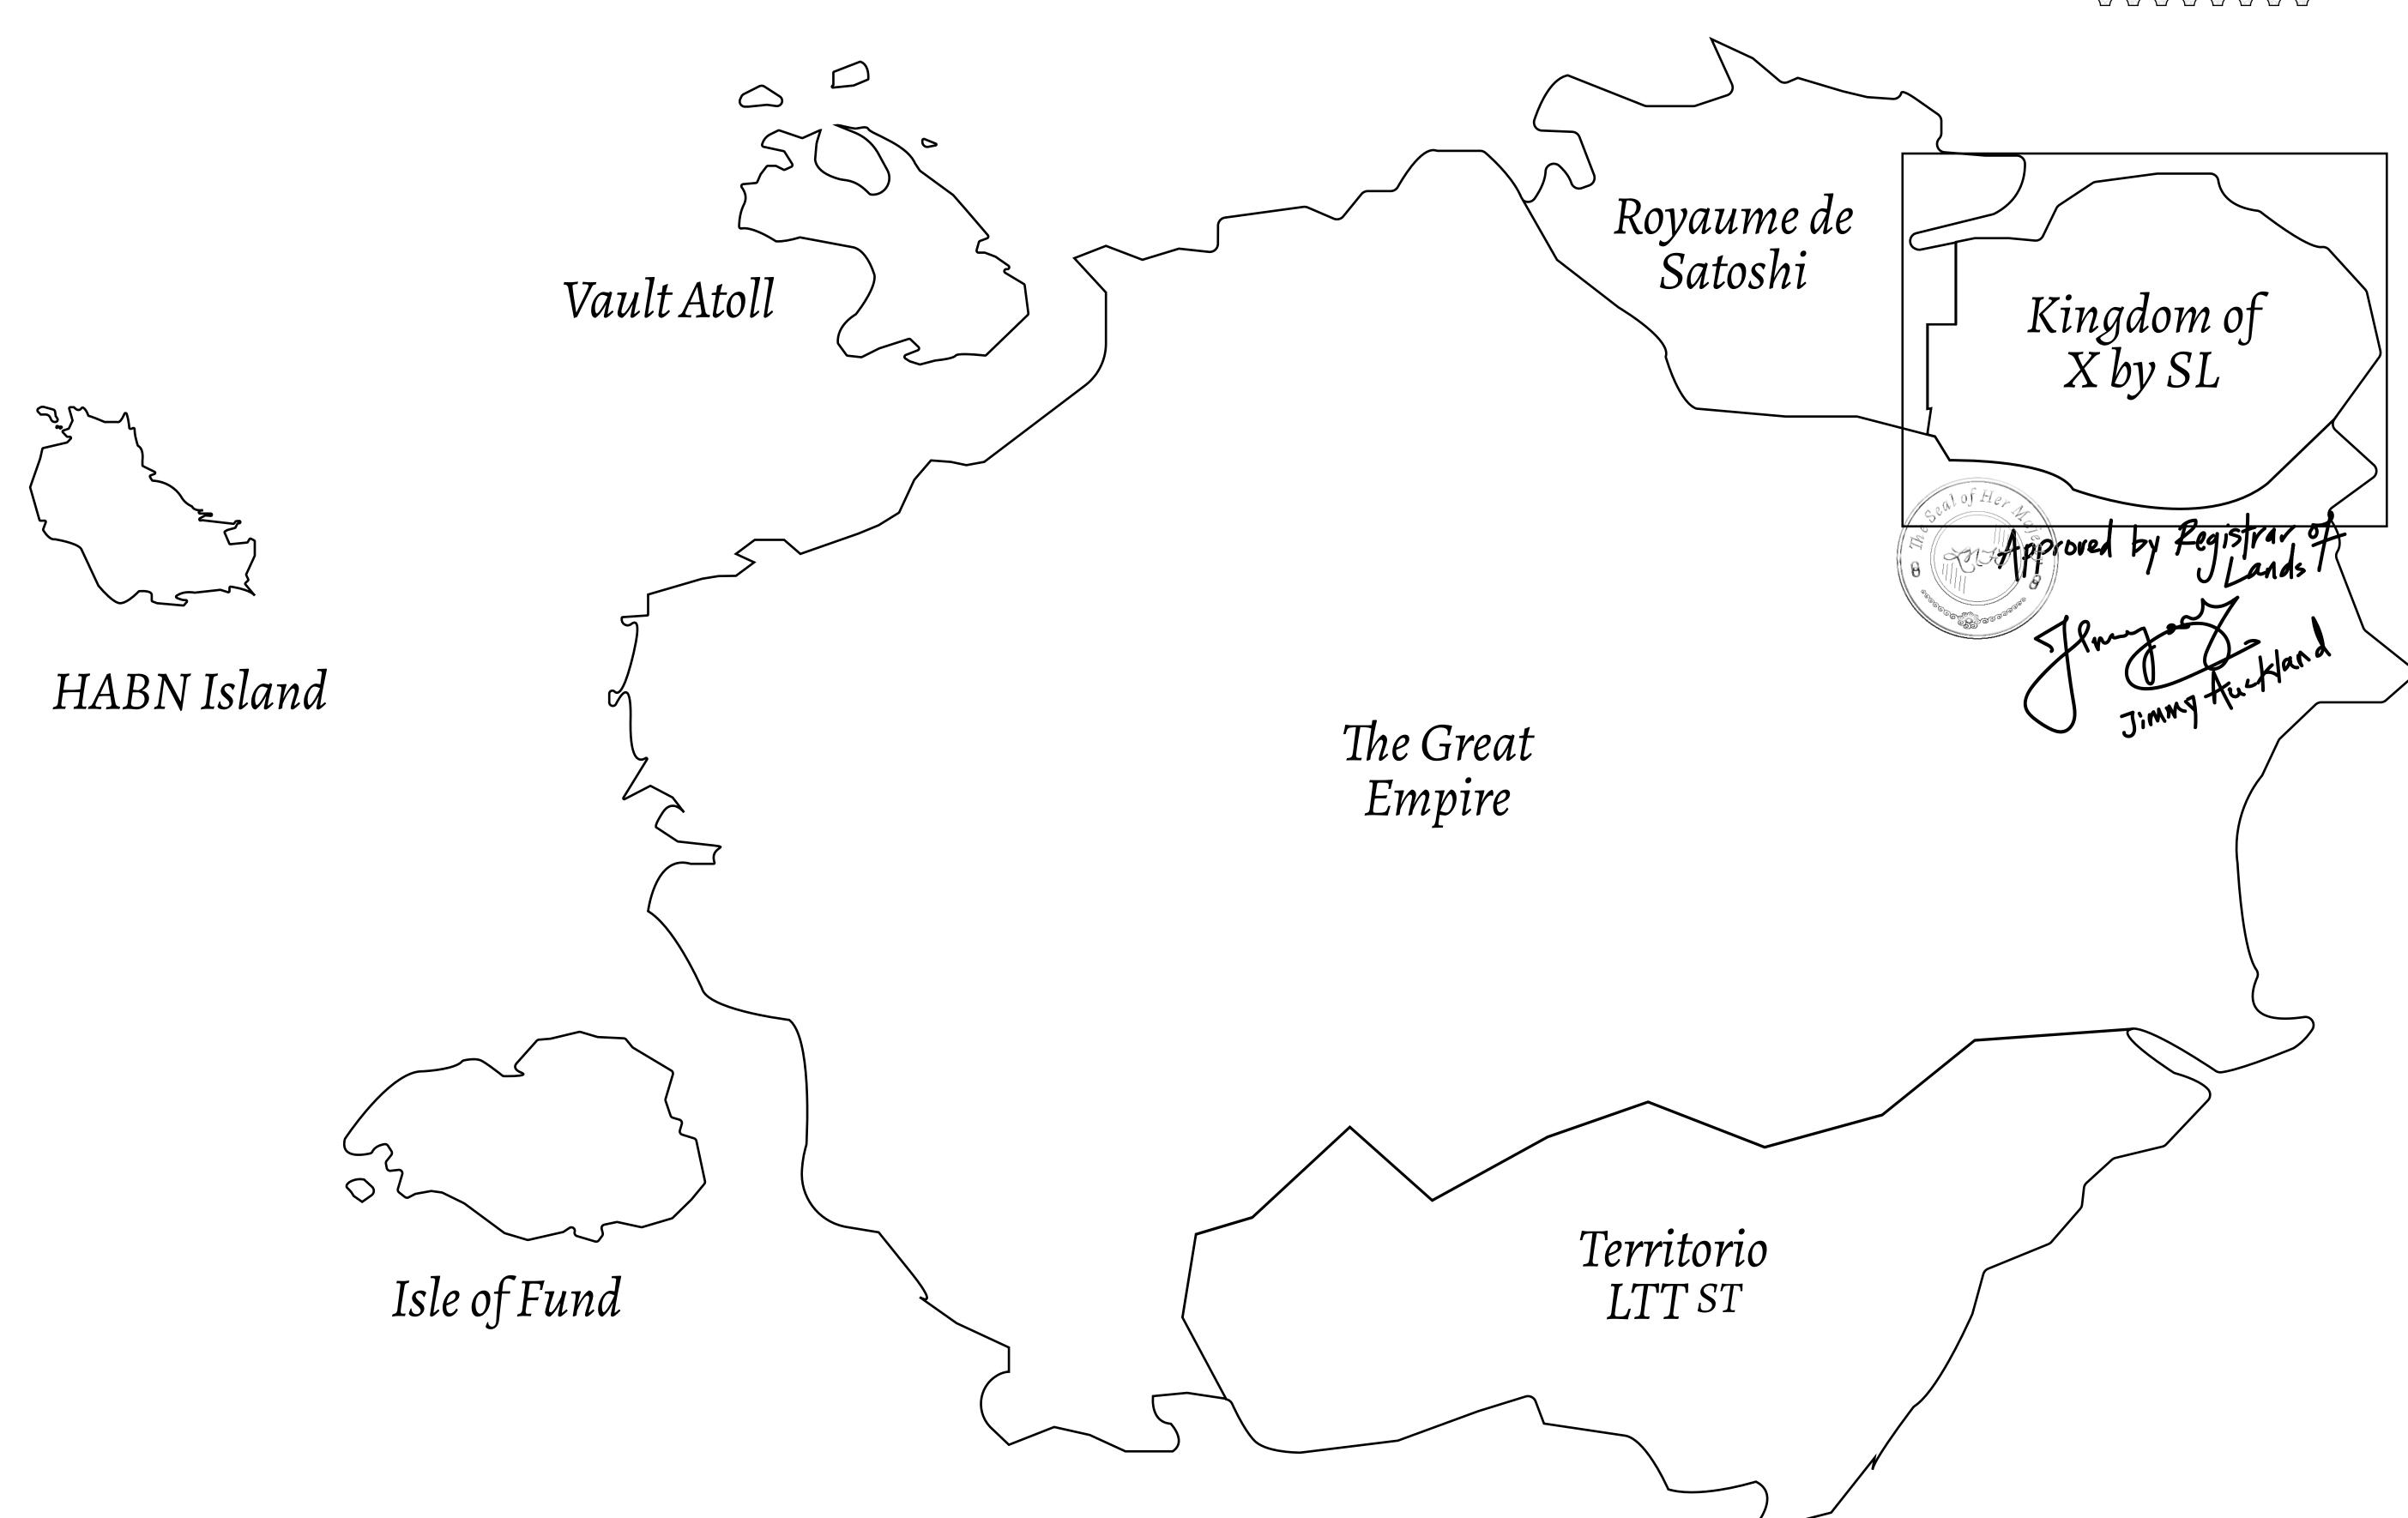

## GEOGRAPHY

COASTLINE
BORDERS
HIGHEST POINT
LOWEST POINT
PLOTS
SCALE

93.89 KM (58.34 MILES)

OCEAN, THE GREAT EMPIRE, SL

PEAK HERMES +7899 M

PORT OF EXCLUSIVITY 0 M

549

1:50000

## H.M. LNFT Land Registry

TITLE NUMBER

KINGDOM OF X BY SL

ISSUED 22 November 2021

SCALE **1/50000** 