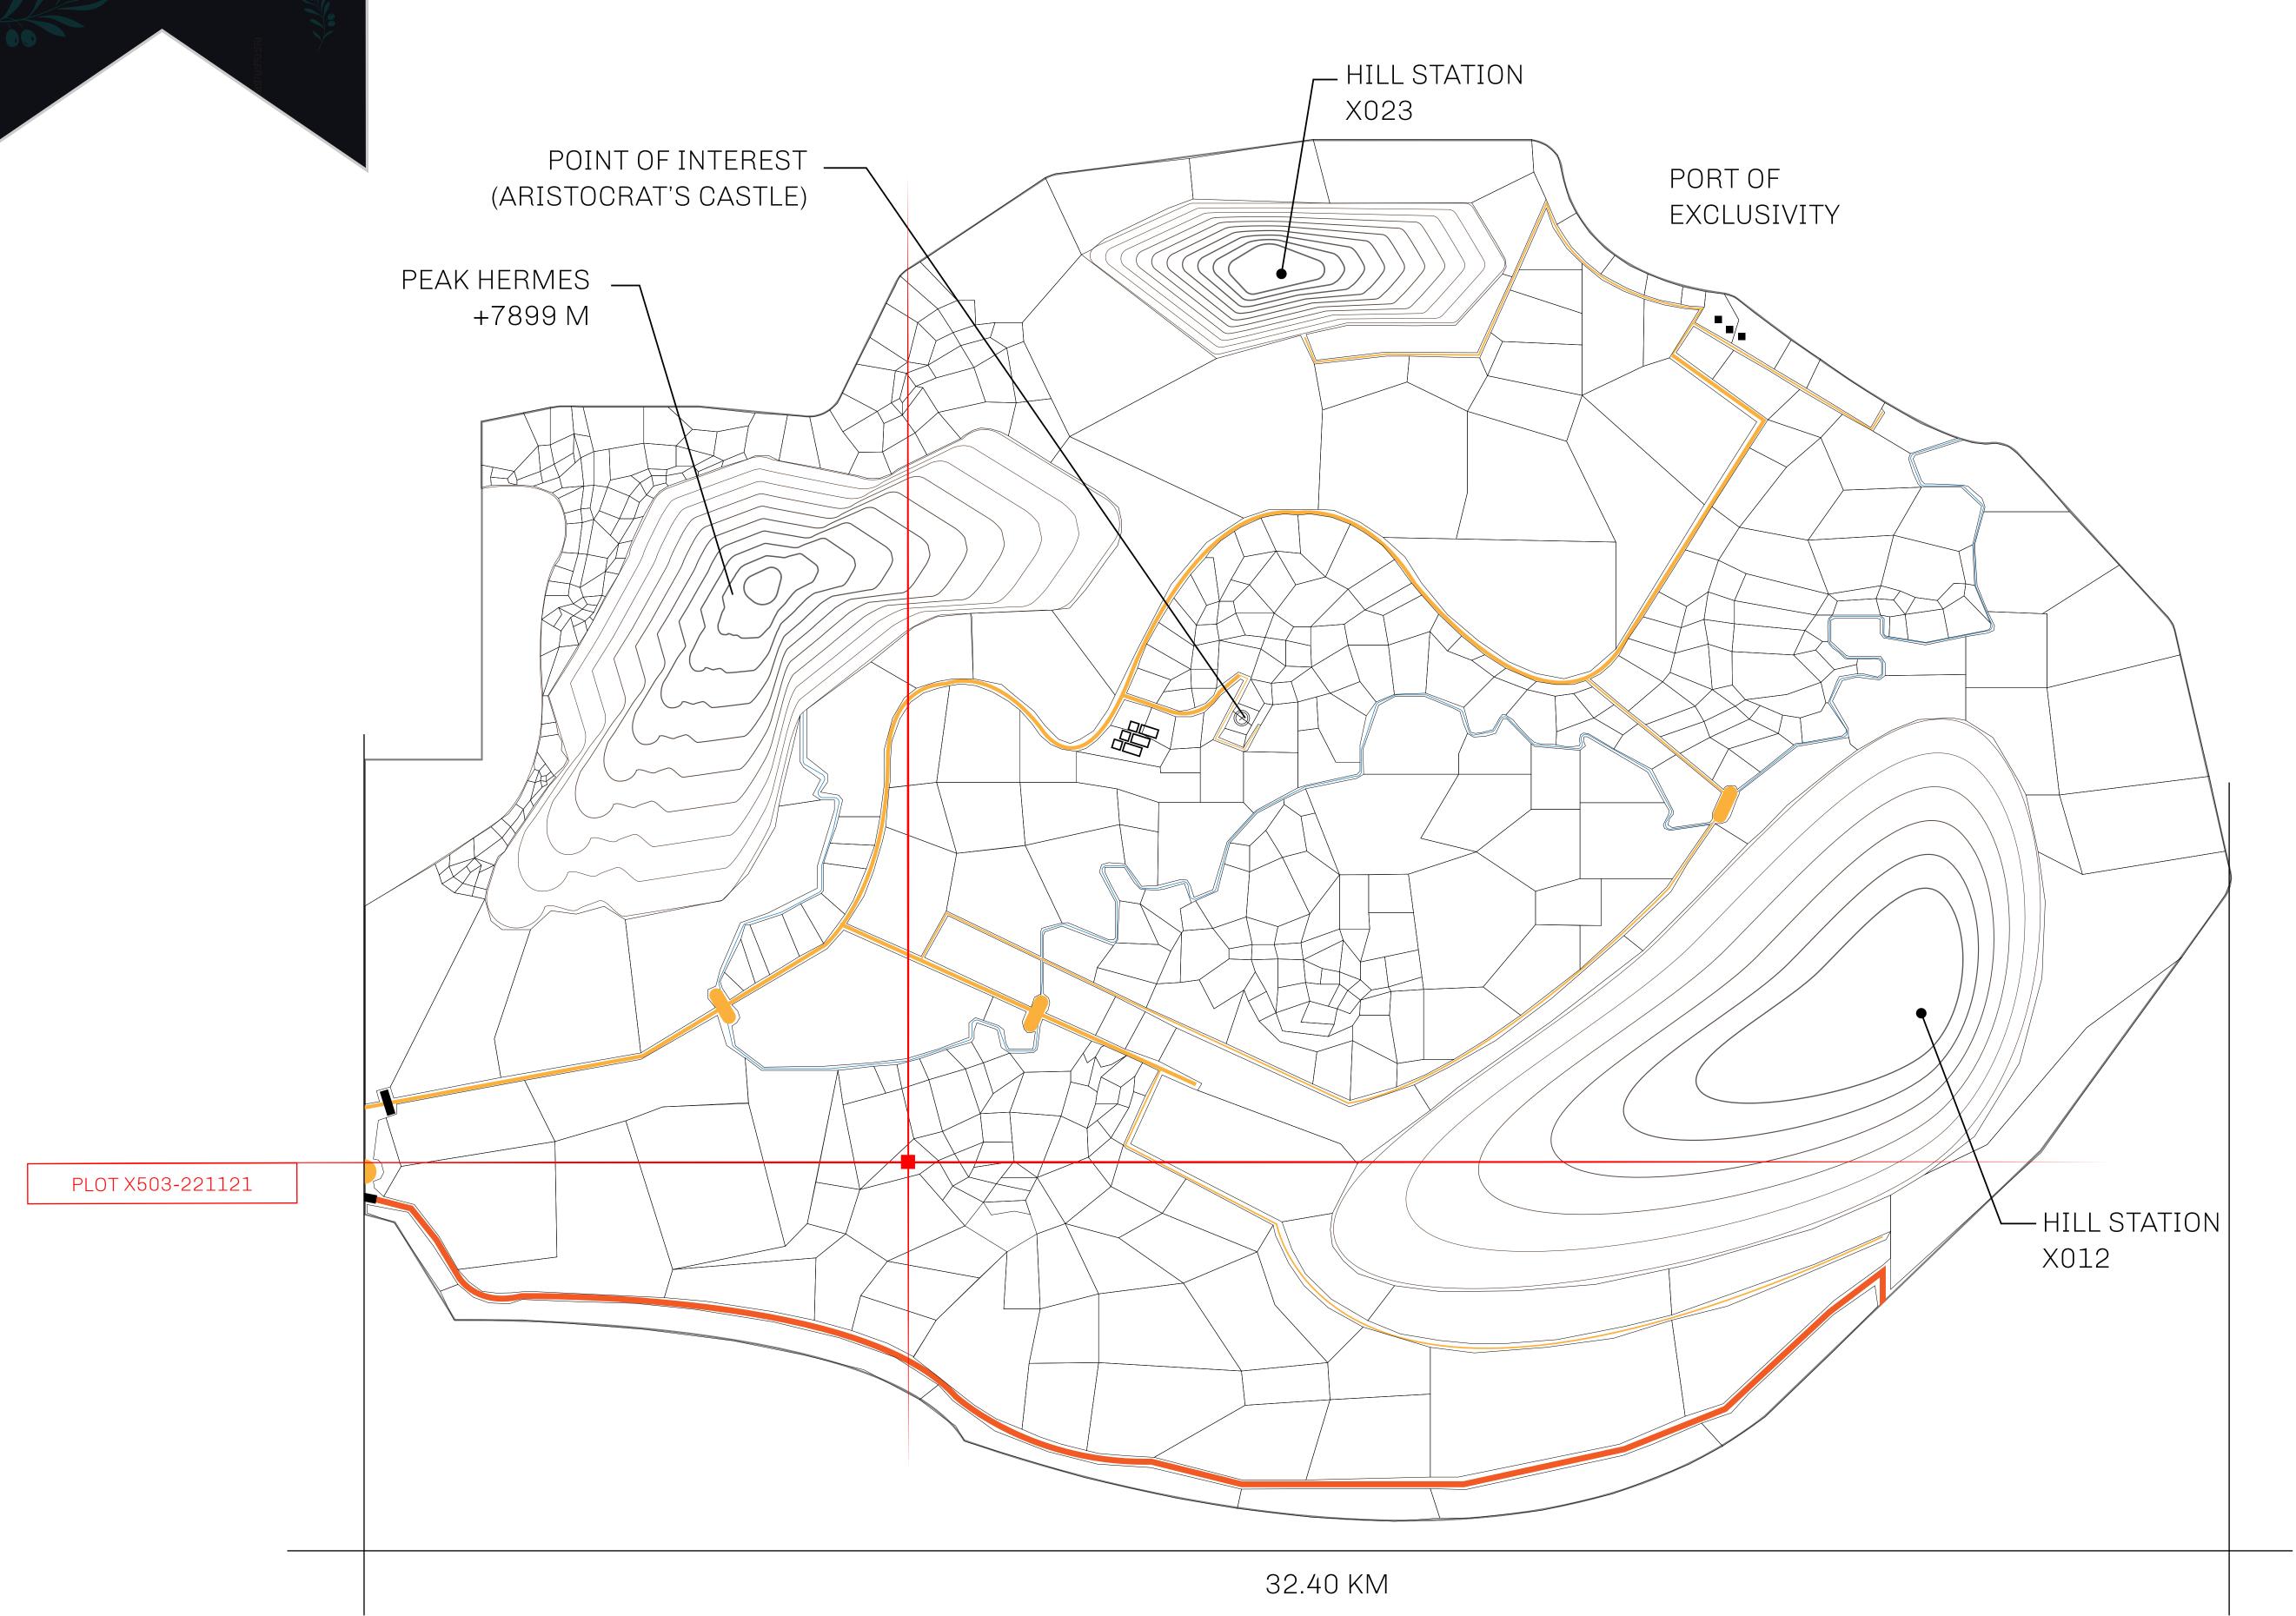

## GEOGRAPHY

COASTLINE
BORDERS
HIGHEST POINT
LOWEST POINT
PLOTS
SCALE

93.89 KM (58.34 MILES)

OCEAN, THE GREAT EMPIRE, SL

PEAK HERMES +7899 M

PORT OF EXCLUSIVITY 0 M

549

1:50000