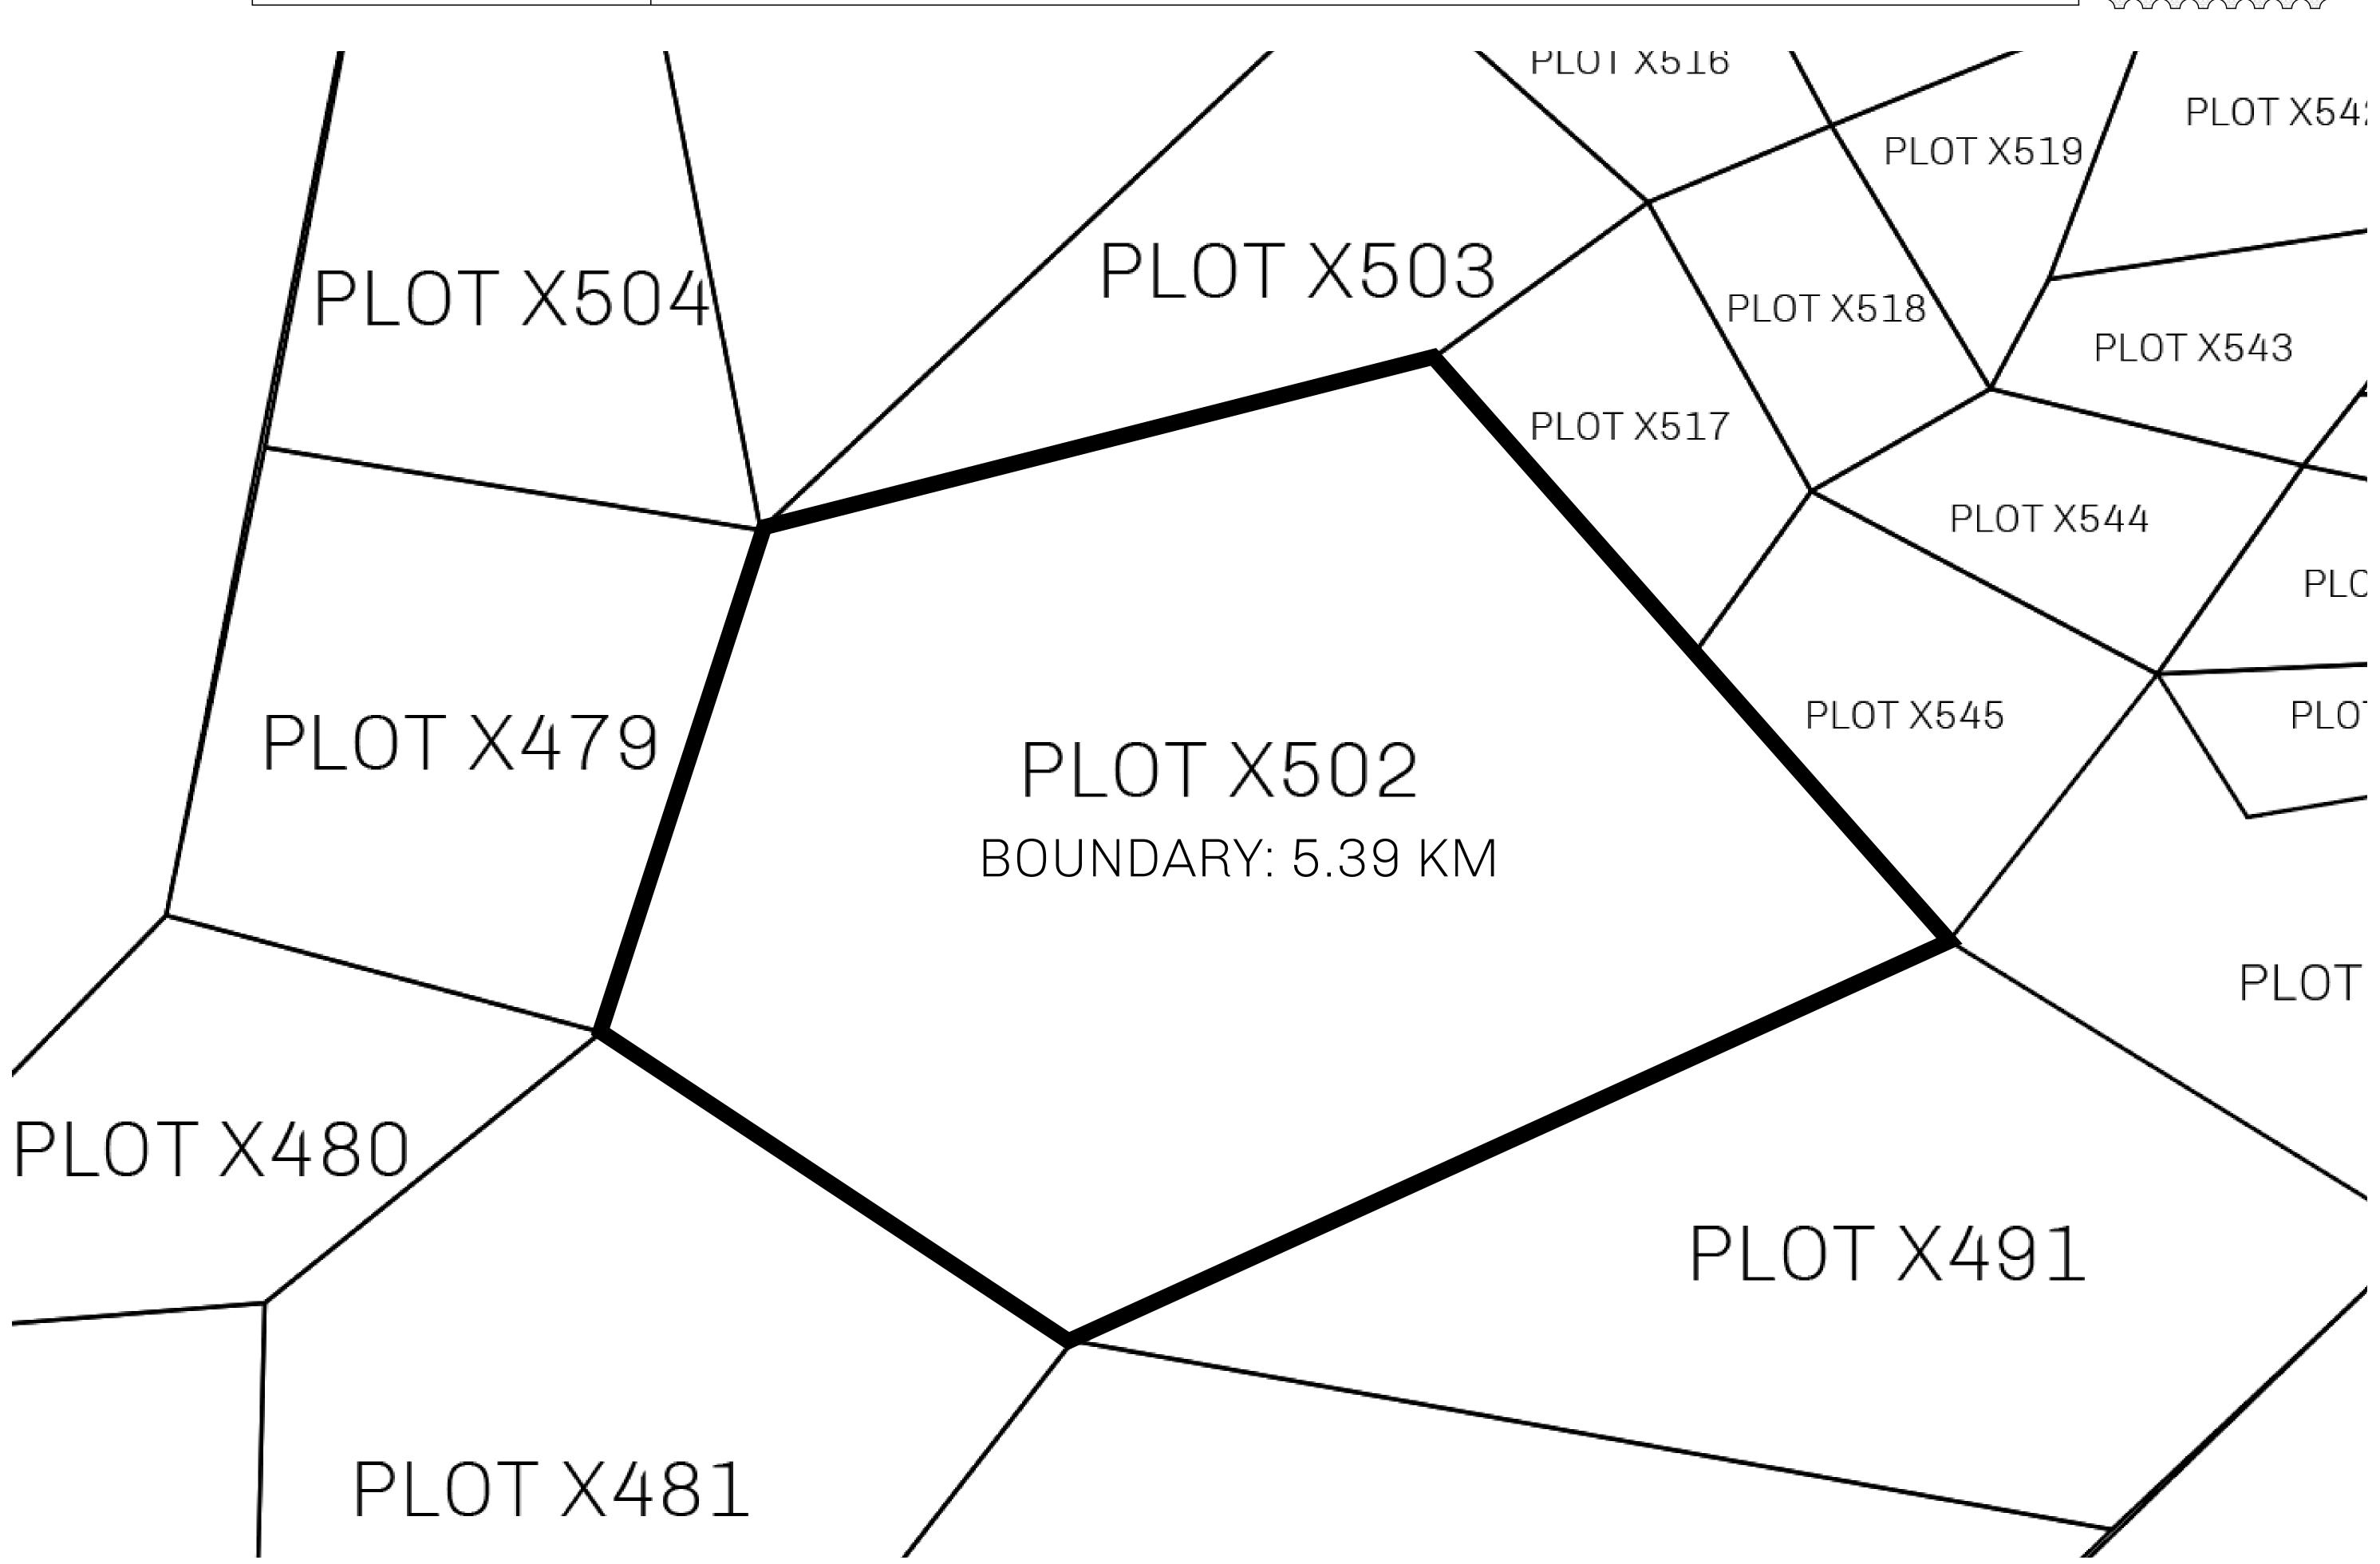

## GEOGRAPHY

COASTLINE
BORDERS
HIGHEST POINT
LOWEST POINT
PLOTS
SCALE

93.89 KM (58.34 MILES)

OCEAN, THE GREAT EMPIRE, SL

PEAK HERMES +7899 M

PORT OF EXCLUSIVITY 0 M

549

1:50000

## H.M. LNFT Land Registry

TITLE NUMBER

KINGDOM OF X BY SL

ISSUED 22 November 2021

SCALE **1/50000** 

Type W-XBYSL: Share of 0.5% of all X by SL winning bid values based on number of NFT Stories minted

(rewarded in Credits); Automatic invite to X by SL; Mint 4 NFT Stories