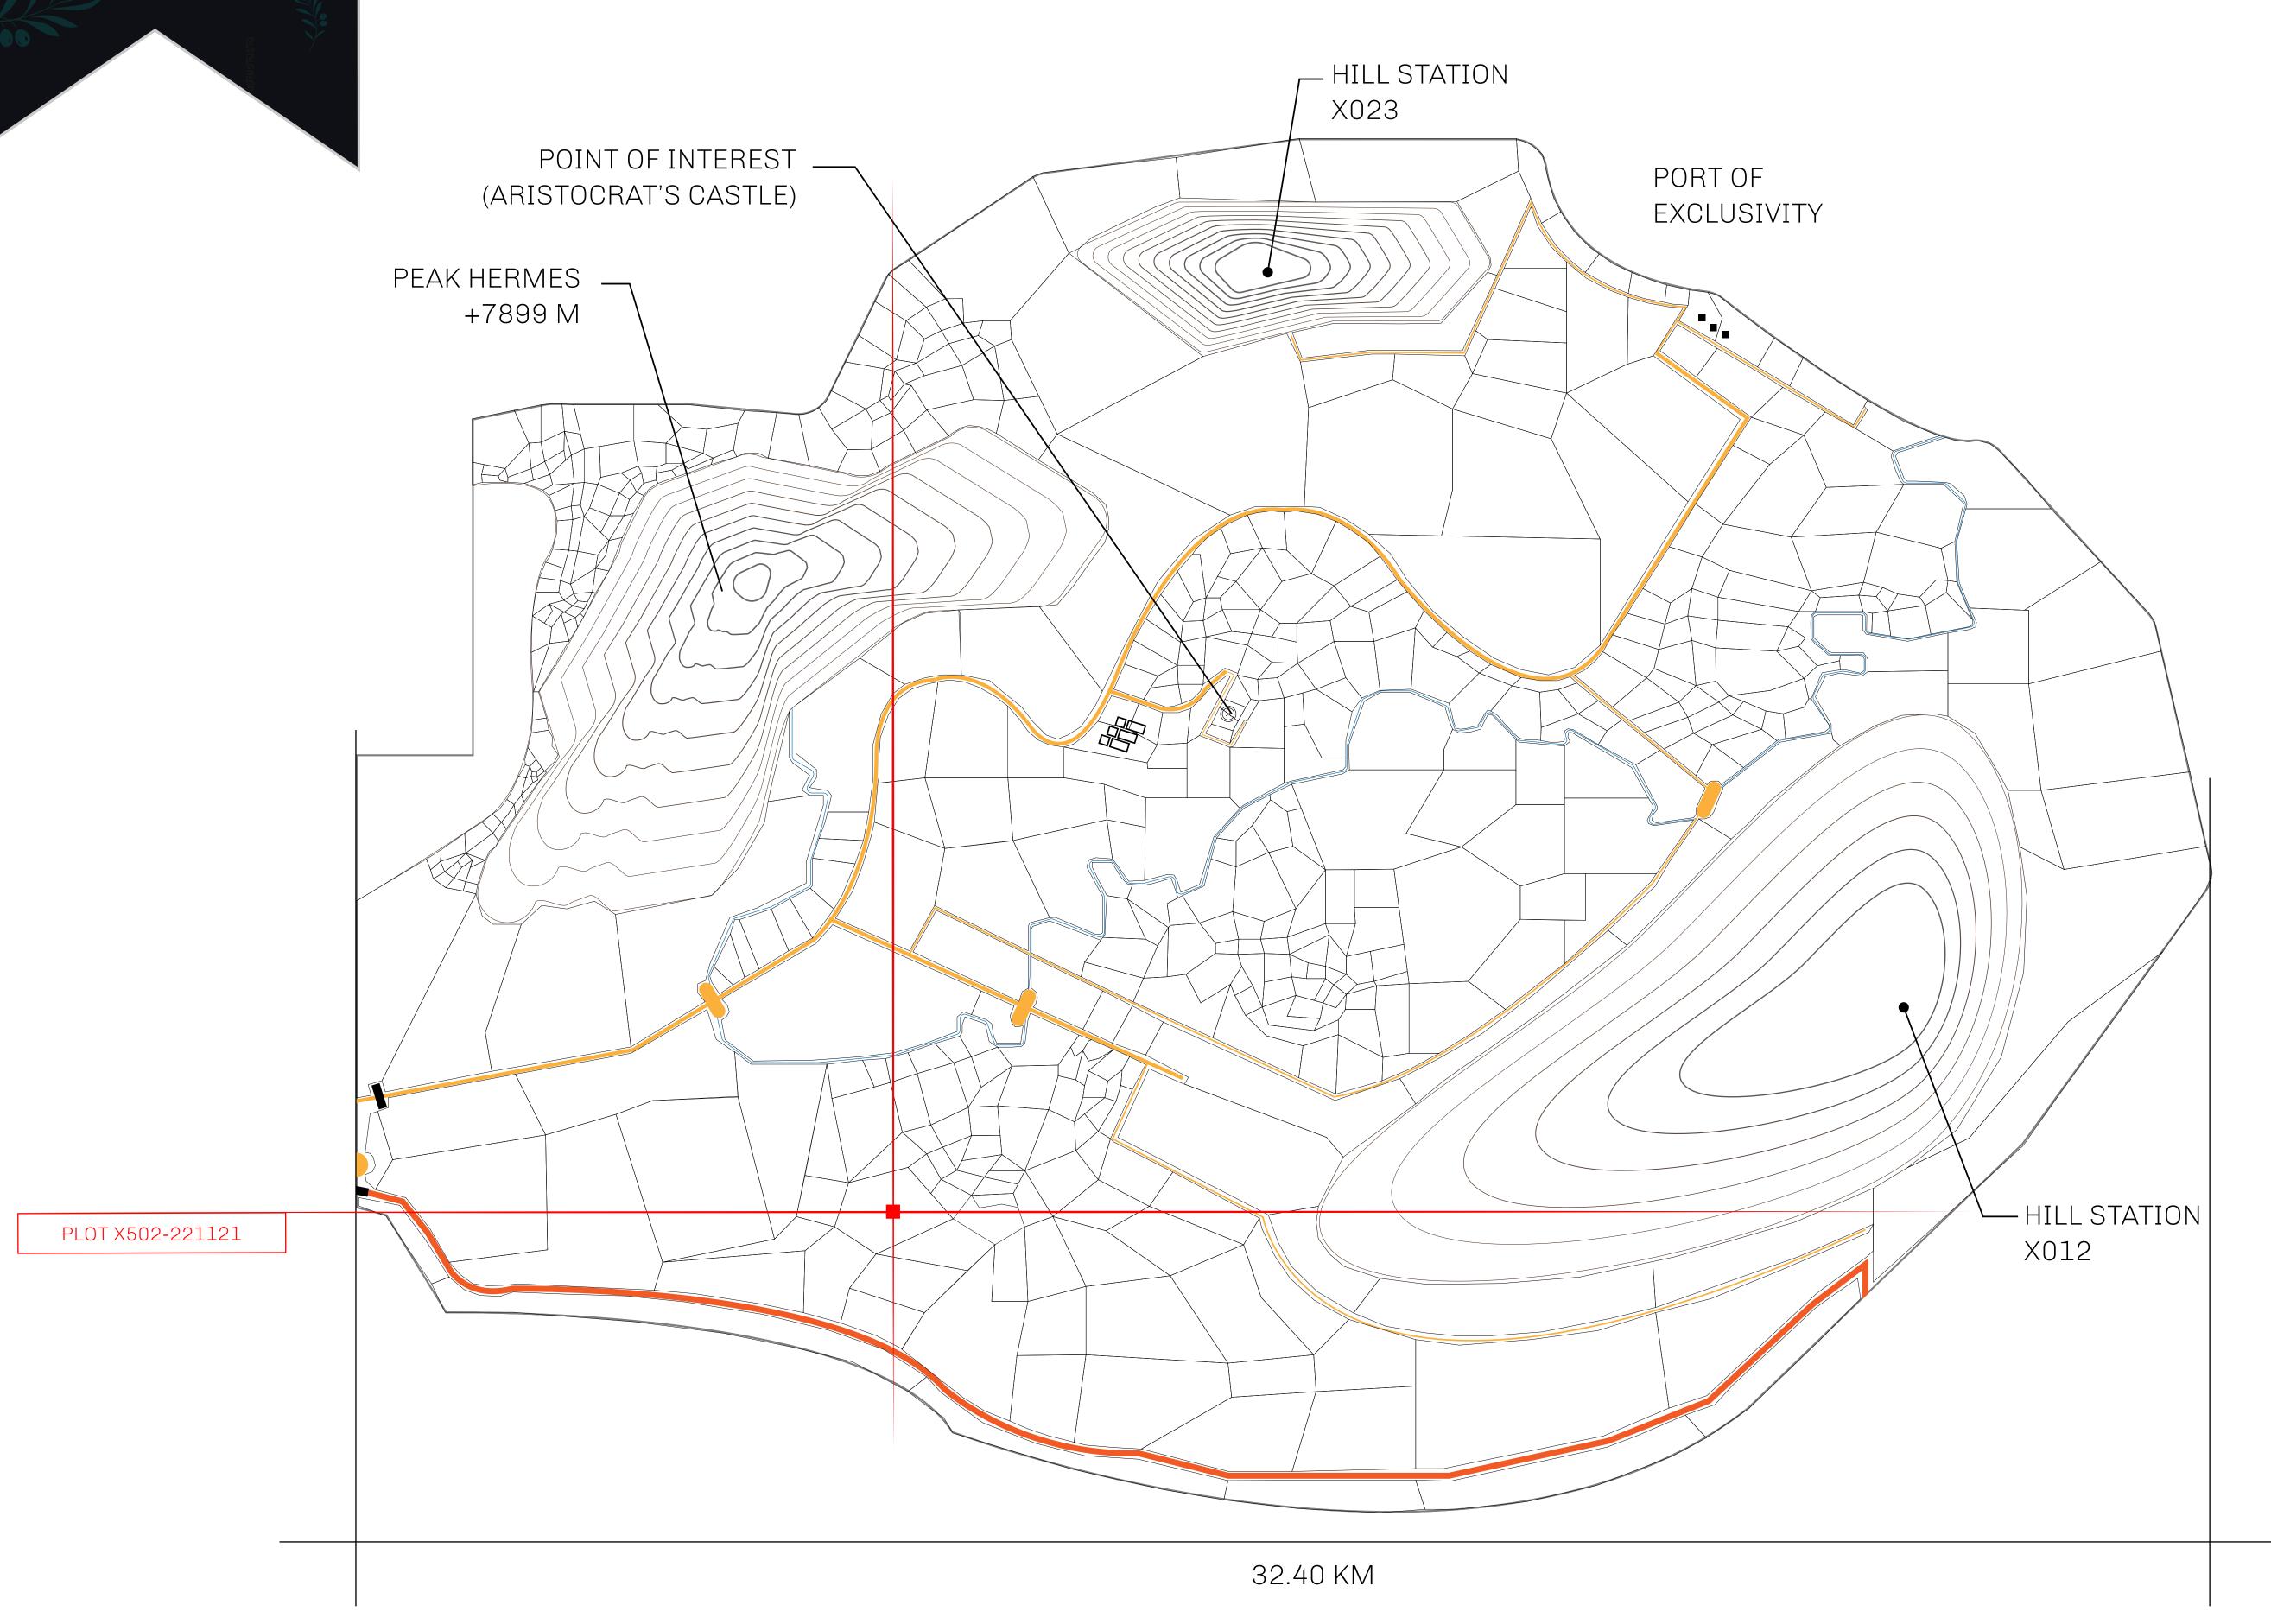

## GEOGRAPHY

COASTLINE
BORDERS
HIGHEST POINT
LOWEST POINT
PLOTS
SCALE

93.89 KM (58.34 MILES)

OCEAN, THE GREAT EMPIRE, SL

PEAK HERMES +7899 M

PORT OF EXCLUSIVITY 0 M

549

1:50000