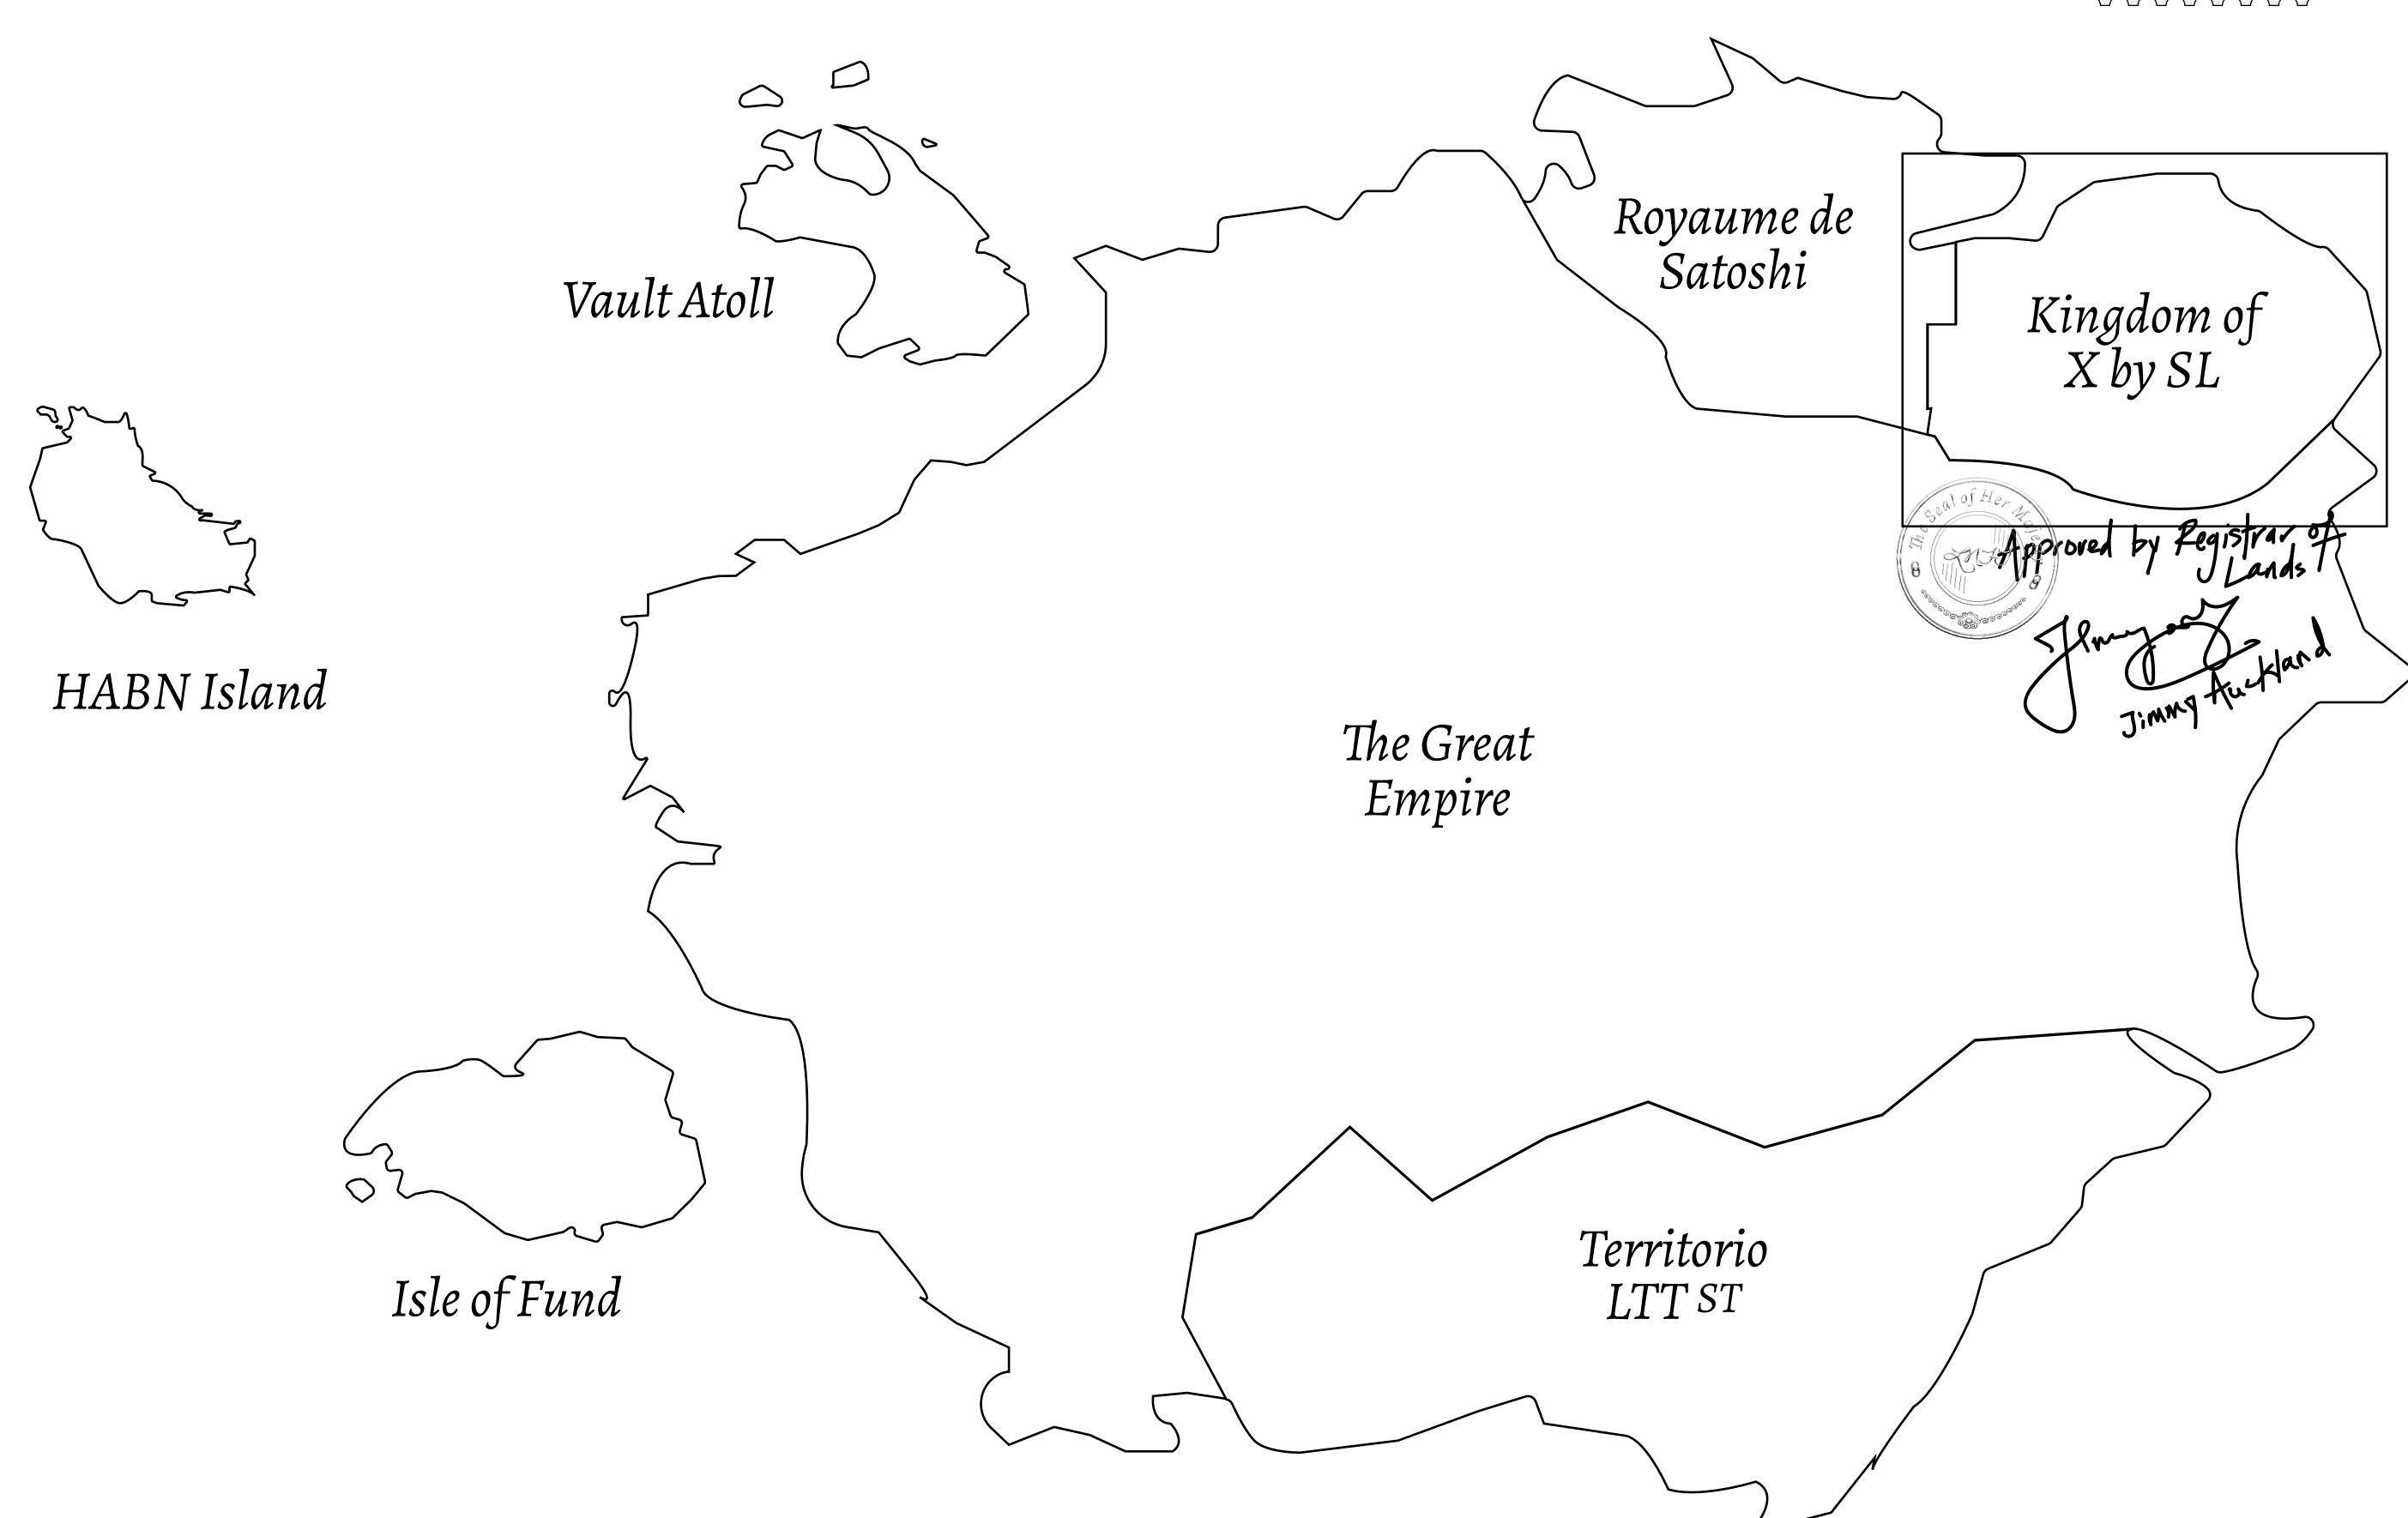

## THE ARISTOCRATS

The richest state in Loot NFT World. Special tablets are used to conduct high value auctions at galas and special events. The aristocrats donate 7% of their earnings to the Stakers, a special group of people, from the Great Empire. Ever since the marriage of the Sultan's daughter and the prince of X by SL, the Kingdom also donates 3% of its earnings to the Royaume De Satoshi.

## GEOGRAPHY

COASTLINE
BORDERS
HIGHEST POINT
LOWEST POINT
PLOTS
SCALE

93.89 KM (58.34 MILES)

OCEAN, THE GREAT EMPIRE, SL

PEAK HERMES +7899 M

PORT OF EXCLUSIVITY 0 M

549

1:50000

## H.M. LNFT Land Registry

TITLE NUMBER

KINGDOM OF X BY SL

ISSUED 22 November 2021

SCALE **1/50000** 

Type W-XBYSL: Share of 0.5% of all X by SL winning bid values based on number of NFT Stories minted

(rewarded in Credits); Automatic invite to X by SL; Mint 4 NFT Stories