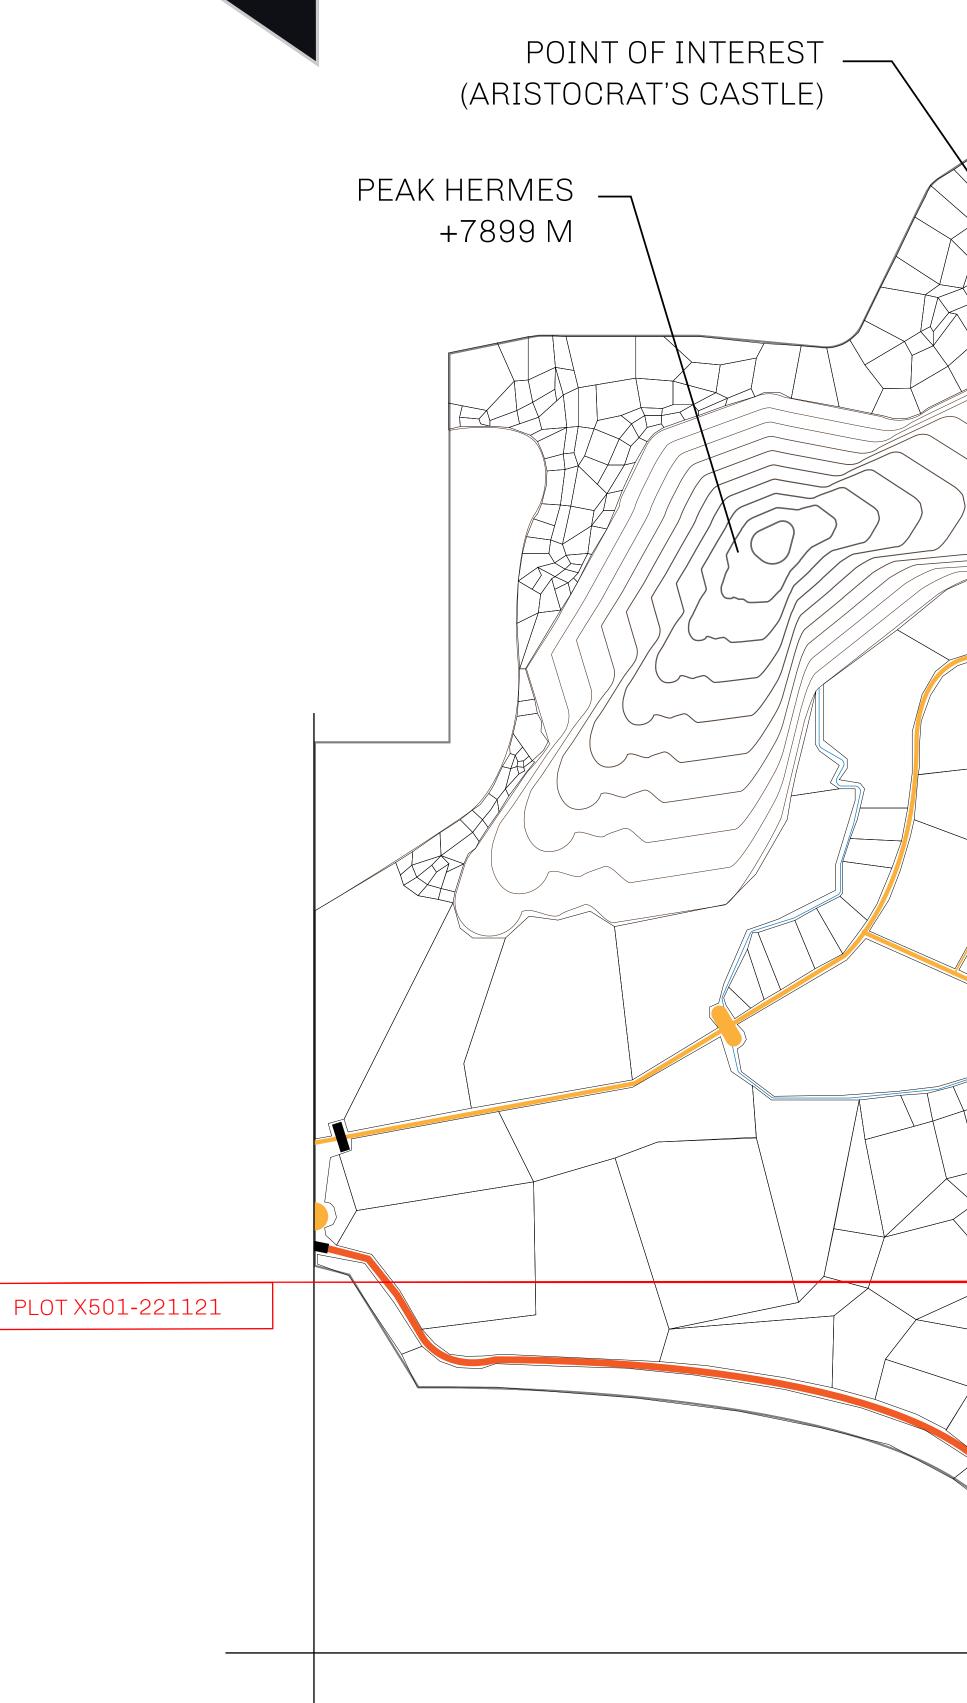

# LOOT NFT WORLD

HABN Island

 $\bigcirc$ 

Vault Atoll

Isle of Fund

The Great Empire

THE ARISTOCRATS GEOGRAPHY The richest state in Loot NFT World. Special tablets are used to COASTLINE 93.89 KM (58.34 MILES) conduct high value auctions at galas and special events. The OCEAN, THE GREAT EMPIRE, SL BORDERS aristocrats donate 7% of their earnings to the Stakers, a special HIGHEST POINT PEAK HERMES +7899 M group of people, from the Great Empire. Ever since the marriage LOWEST POINT PORT OF EXCLUSIVITY 0 M of the Sultan's daughter and the prince of X by SL, the Kingdom PLOTS 549 also donates 3% of its earnings to the Royaume De Satoshi. SCALE 1:50000 - HILL STATION X023 POINT OF INTEREST PORT OF (ARISTOCRAT'S CASTLE) EXCLUSIVITY +7899 M 

## PLOT X491

|           | TITLE NUMBER<br><b>X501-221121</b>                                                                           |       |               |
|-----------|--------------------------------------------------------------------------------------------------------------|-------|---------------|
| y         |                                                                                                              |       |               |
| F X BY SL | ISSUED 22 November 2021                                                                                      | Jo.J. | SCALE 1/50000 |
|           | 0.5% of all X by SL winning bid values of all X by SL winning bid values of a structure to X by SL; Mint 4 N |       |               |
|           | PLOT X548                                                                                                    |       |               |
|           | PLOT X549                                                                                                    |       |               |
| _         | 2007 X 501<br>DUNDARY: 3.26 KM                                                                               |       |               |