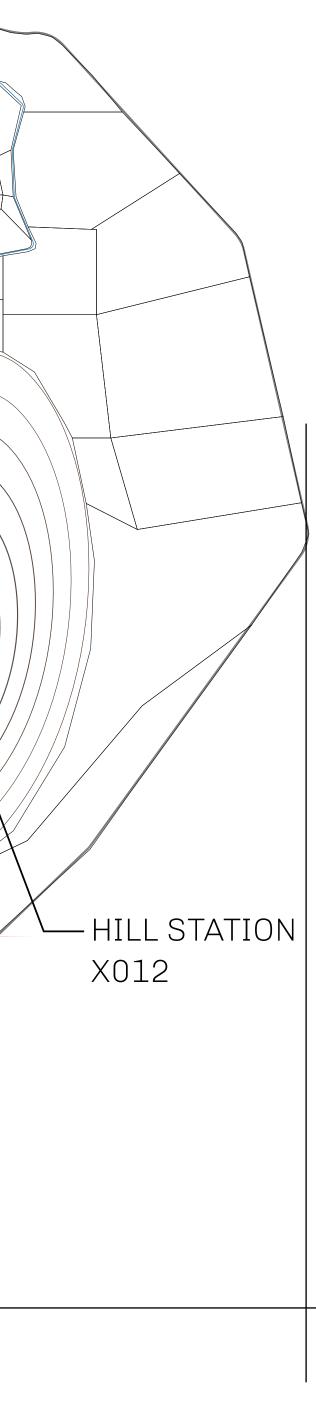

# LOOT NFT WORLD

HABN Island

 $\bigcirc$ 

Vault Atoll

Isle of Fund

The Great Empire

THE ARISTOCRATS GEOGRAPHY The richest state in Loot NFT World. Special tablets are used to COASTLINE 93.89 KM (58.34 MILES) conduct high value auctions at galas and special events. The OCEAN, THE GREAT EMPIRE, SL BORDERS aristocrats donate 7% of their earnings to the Stakers, a special HIGHEST POINT PEAK HERMES +7899 M group of people, from the Great Empire. Ever since the marriage LOWEST POINT PORT OF EXCLUSIVITY 0 M of the Sultan's daughter and the prince of X by SL, the Kingdom PLOTS 549 also donates 3% of its earnings to the Royaume De Satoshi. SCALE 1:50000 - HILL STATION X023 POINT OF INTEREST PORT OF (ARISTOCRAT'S CASTLE) EXCLUSIVITY +7899 M 

## PLOT X491

|           | TITLE NUMBER<br><b>X501-221121</b>                                                                           |       |               |
|-----------|--------------------------------------------------------------------------------------------------------------|-------|---------------|
| y         |                                                                                                              |       |               |
| F X BY SL | ISSUED 22 November 2021                                                                                      | Jo.J. | SCALE 1/50000 |
|           | 0.5% of all X by SL winning bid values of all X by SL winning bid values of a structure to X by SL; Mint 4 N |       |               |
|           | PLOT X548                                                                                                    |       |               |
|           | PLOT X549                                                                                                    |       |               |
| _         | 2007 X 501<br>DUNDARY: 3.26 KM                                                                               |       |               |