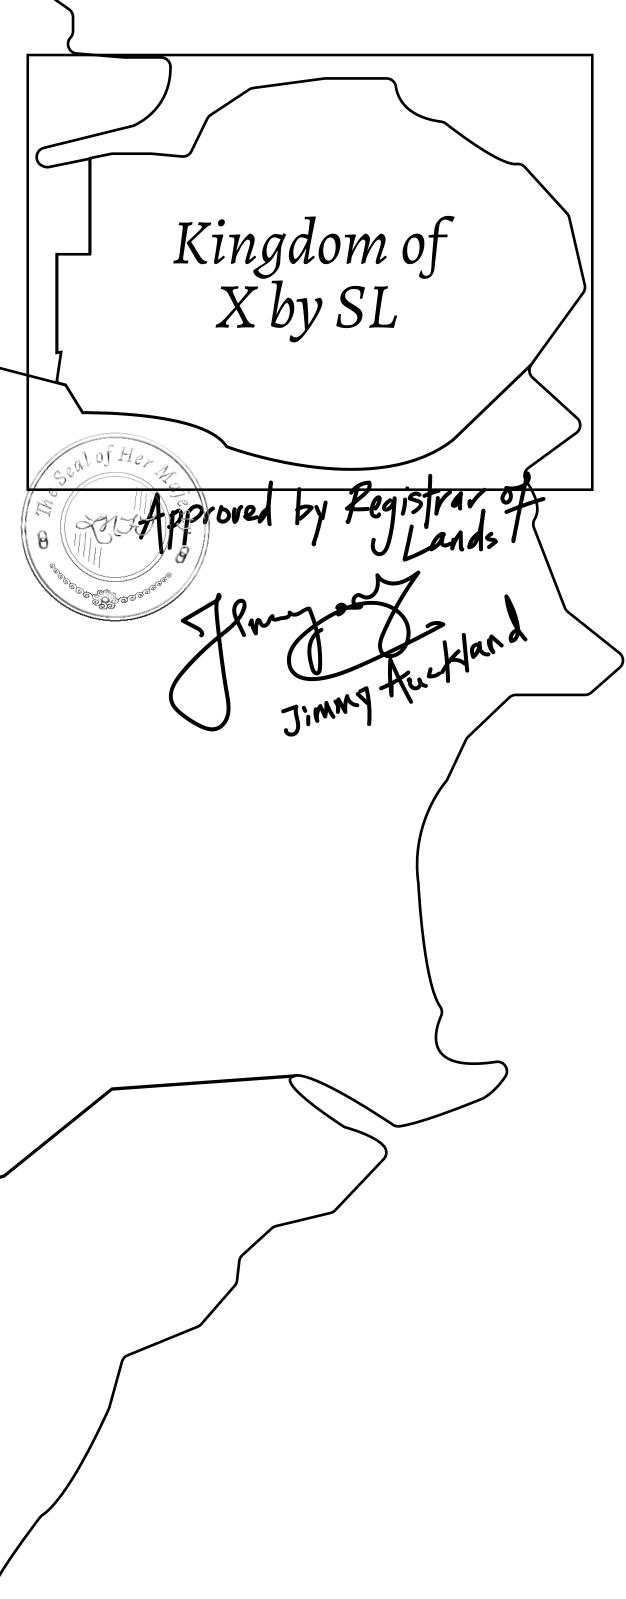

### H.M. LNFT Land Registry

ADMINISTRATIVE AREA

OWNER ENTITLEMENT

**KINGDOM O** 

Type W-XBYS (rewarded in C

## PLOT X491

|           | TITLE NUMBER<br><b>X501-221121</b>                                                                           |       |               |
|-----------|--------------------------------------------------------------------------------------------------------------|-------|---------------|
| y         |                                                                                                              |       |               |
| F X BY SL | ISSUED 22 November 2021                                                                                      | Jo.J. | SCALE 1/50000 |
|           | 0.5% of all X by SL winning bid values of all X by SL winning bid values of a structure to X by SL; Mint 4 N |       |               |
|           | PLOT X548                                                                                                    |       |               |
|           | PLOT X549                                                                                                    |       |               |
| _         | 2007 X 501<br>DUNDARY: 3.26 KM                                                                               |       |               |