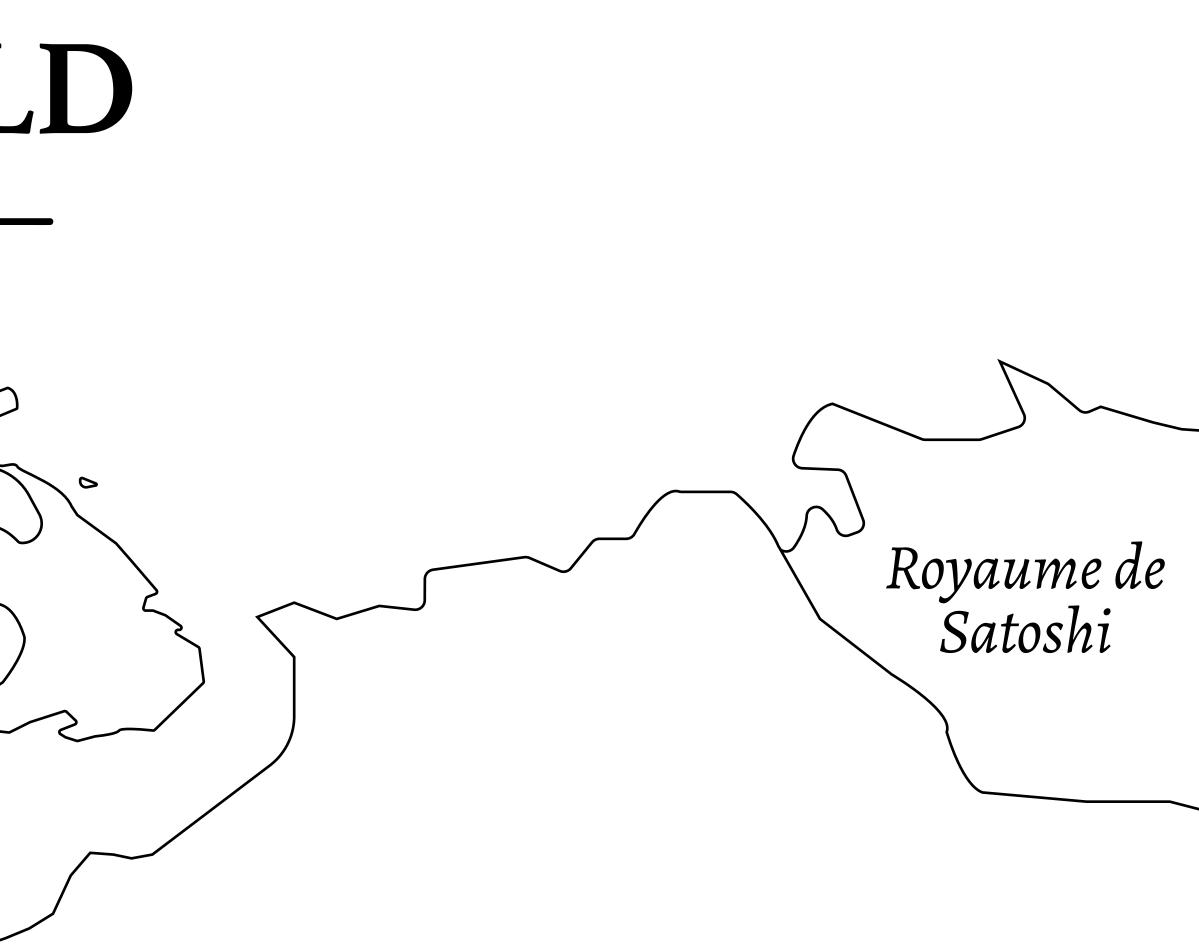

# LOOT NFT WORLD

HABN Island

 $\bigcirc$ 

Vault Atoll

Isle of Fund

The Great Empire

THE ARISTOCRATS GEOGRAPHY The richest state in Loot NFT World. Special tablets are used to COASTLINE 93.89 KM (58.34 MILES) conduct high value auctions at galas and special events. The OCEAN, THE GREAT EMPIRE, SL BORDERS aristocrats donate 7% of their earnings to the Stakers, a special HIGHEST POINT PEAK HERMES +7899 M group of people, from the Great Empire. Ever since the marriage LOWEST POINT PORT OF EXCLUSIVITY 0 M of the Sultan's daughter and the prince of X by SL, the Kingdom PLOTS 549 also donates 3% of its earnings to the Royaume De Satoshi. SCALE 1:50000 - HILL STATION X023 POINT OF INTEREST PORT OF (ARISTOCRAT'S CASTLE) EXCLUSIVITY +7899 M 