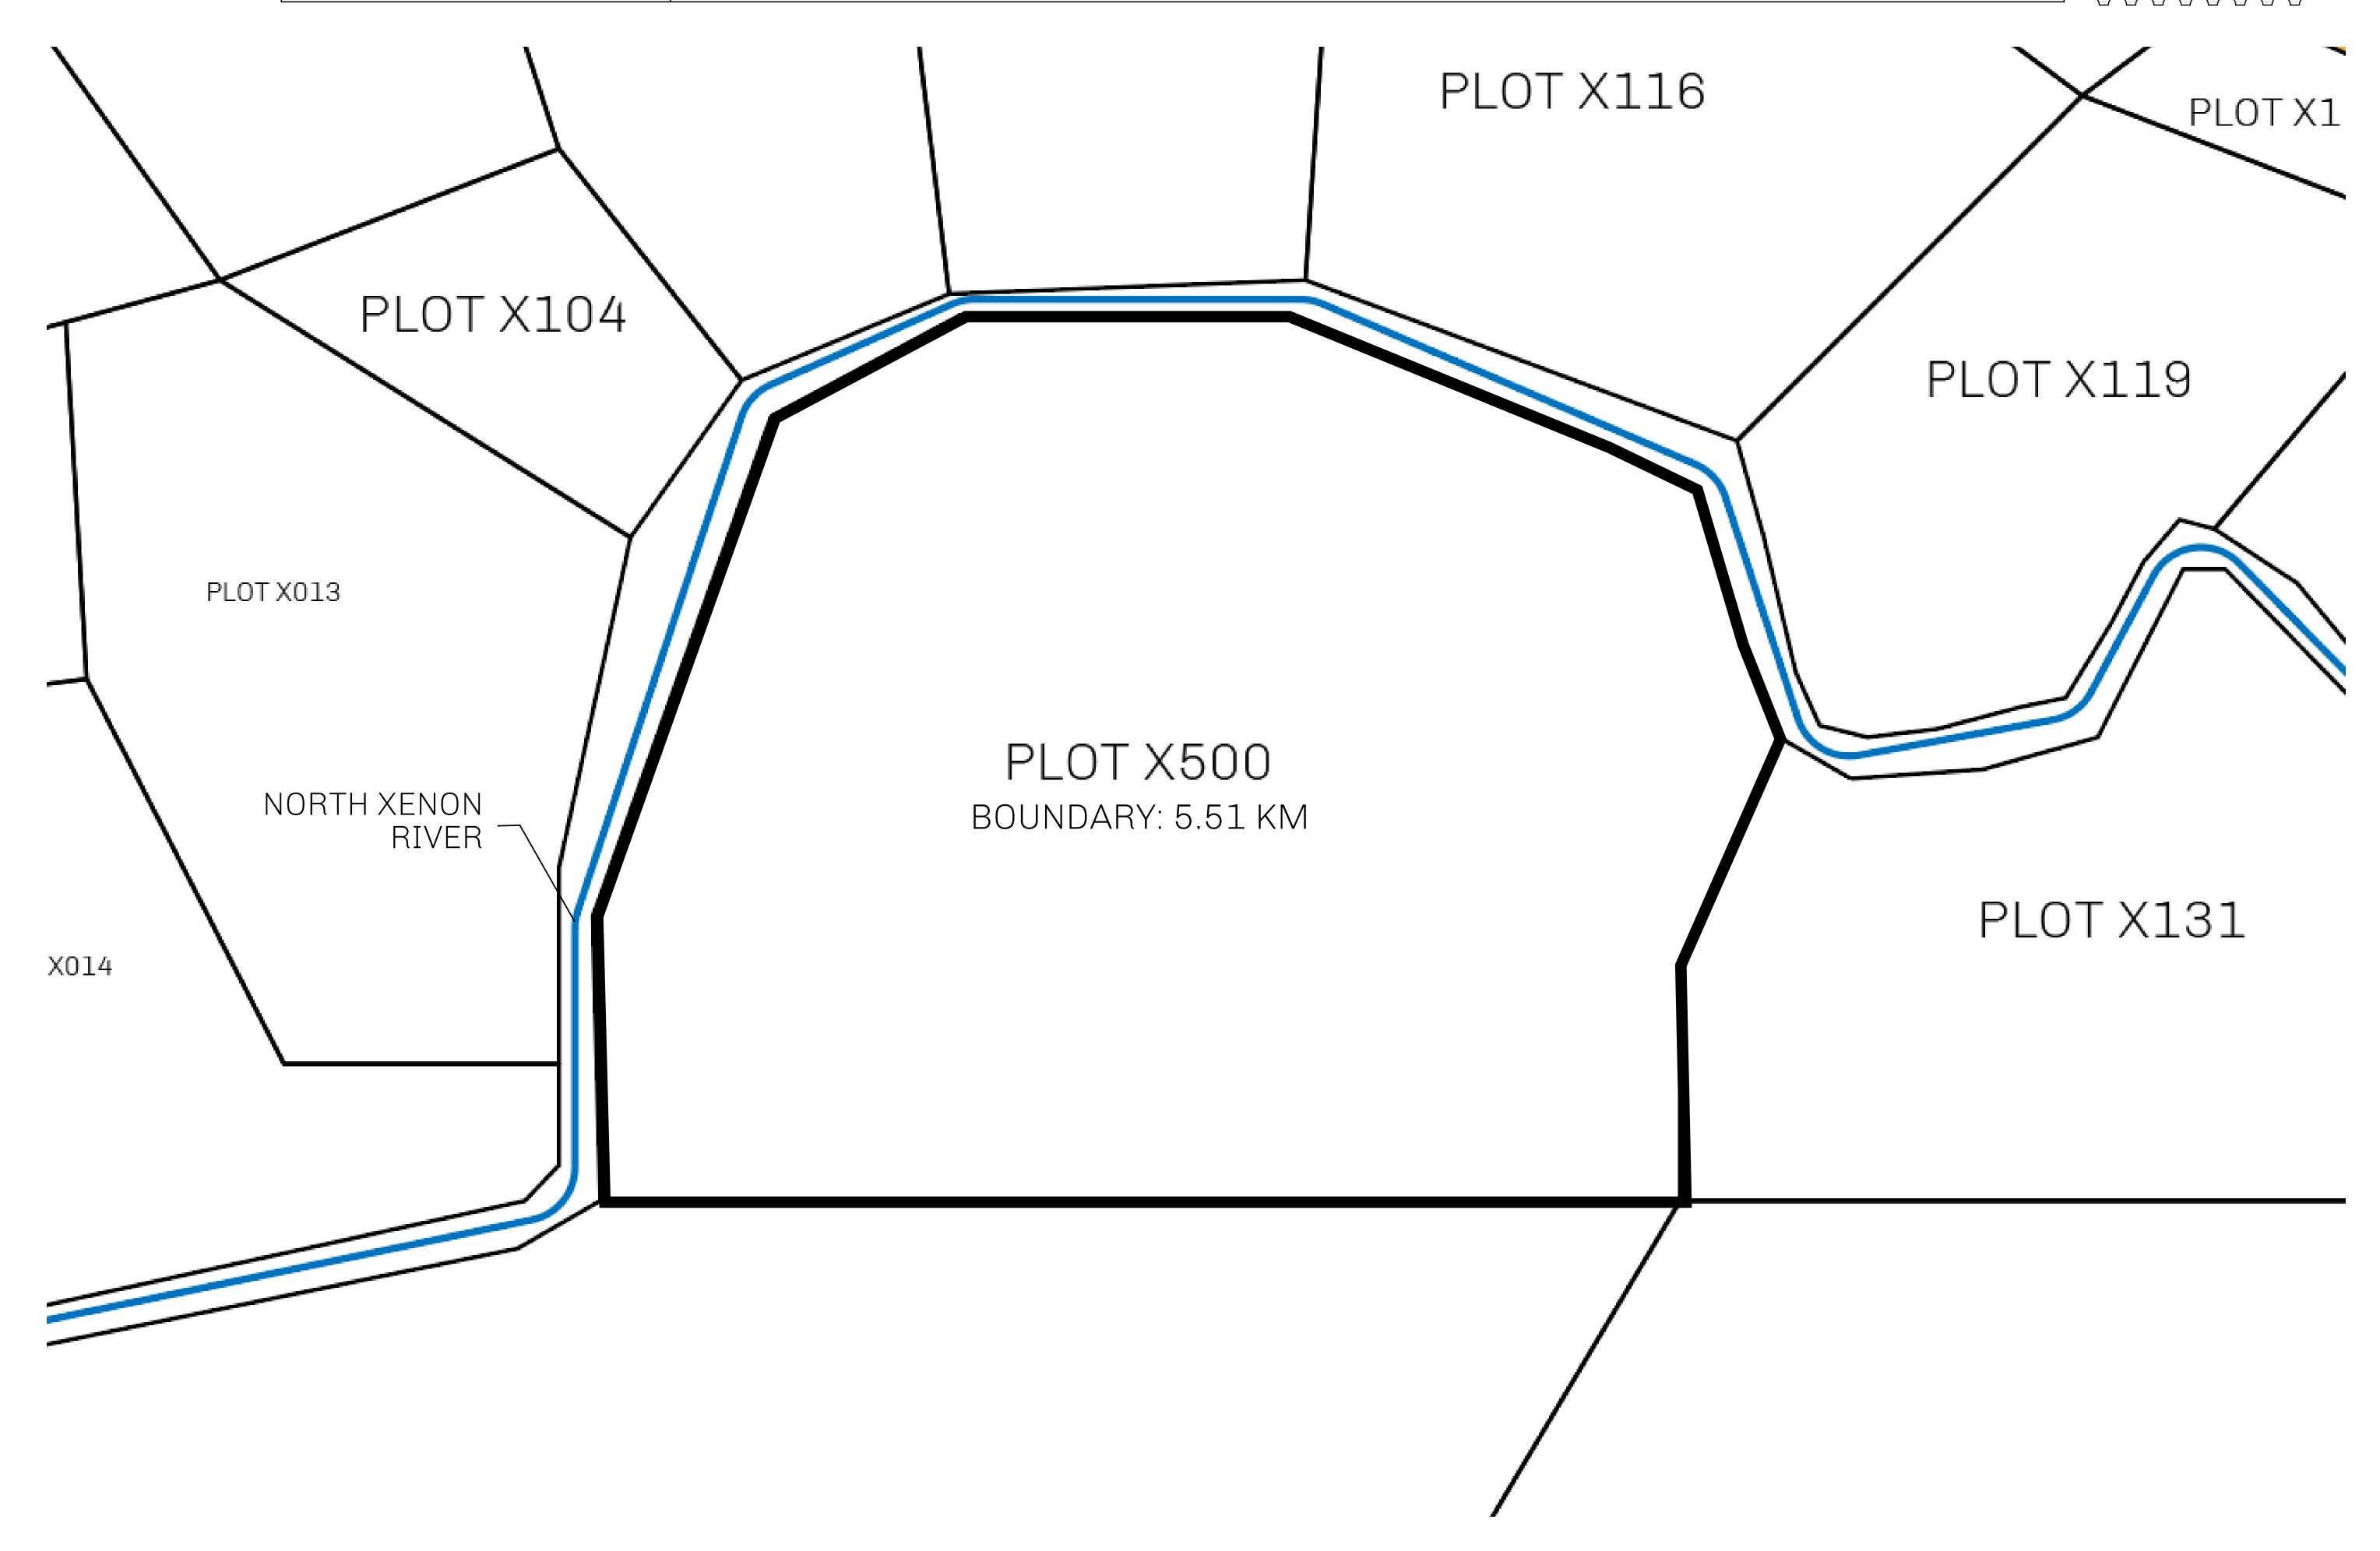

## GEOGRAPHY

COASTLINE
BORDERS
HIGHEST POINT
LOWEST POINT
PLOTS
SCALE

93.89 KM (58.34 MILES)

OCEAN, THE GREAT EMPIRE, SL

PEAK HERMES +7899 M

PORT OF EXCLUSIVITY 0 M

549

1:50000