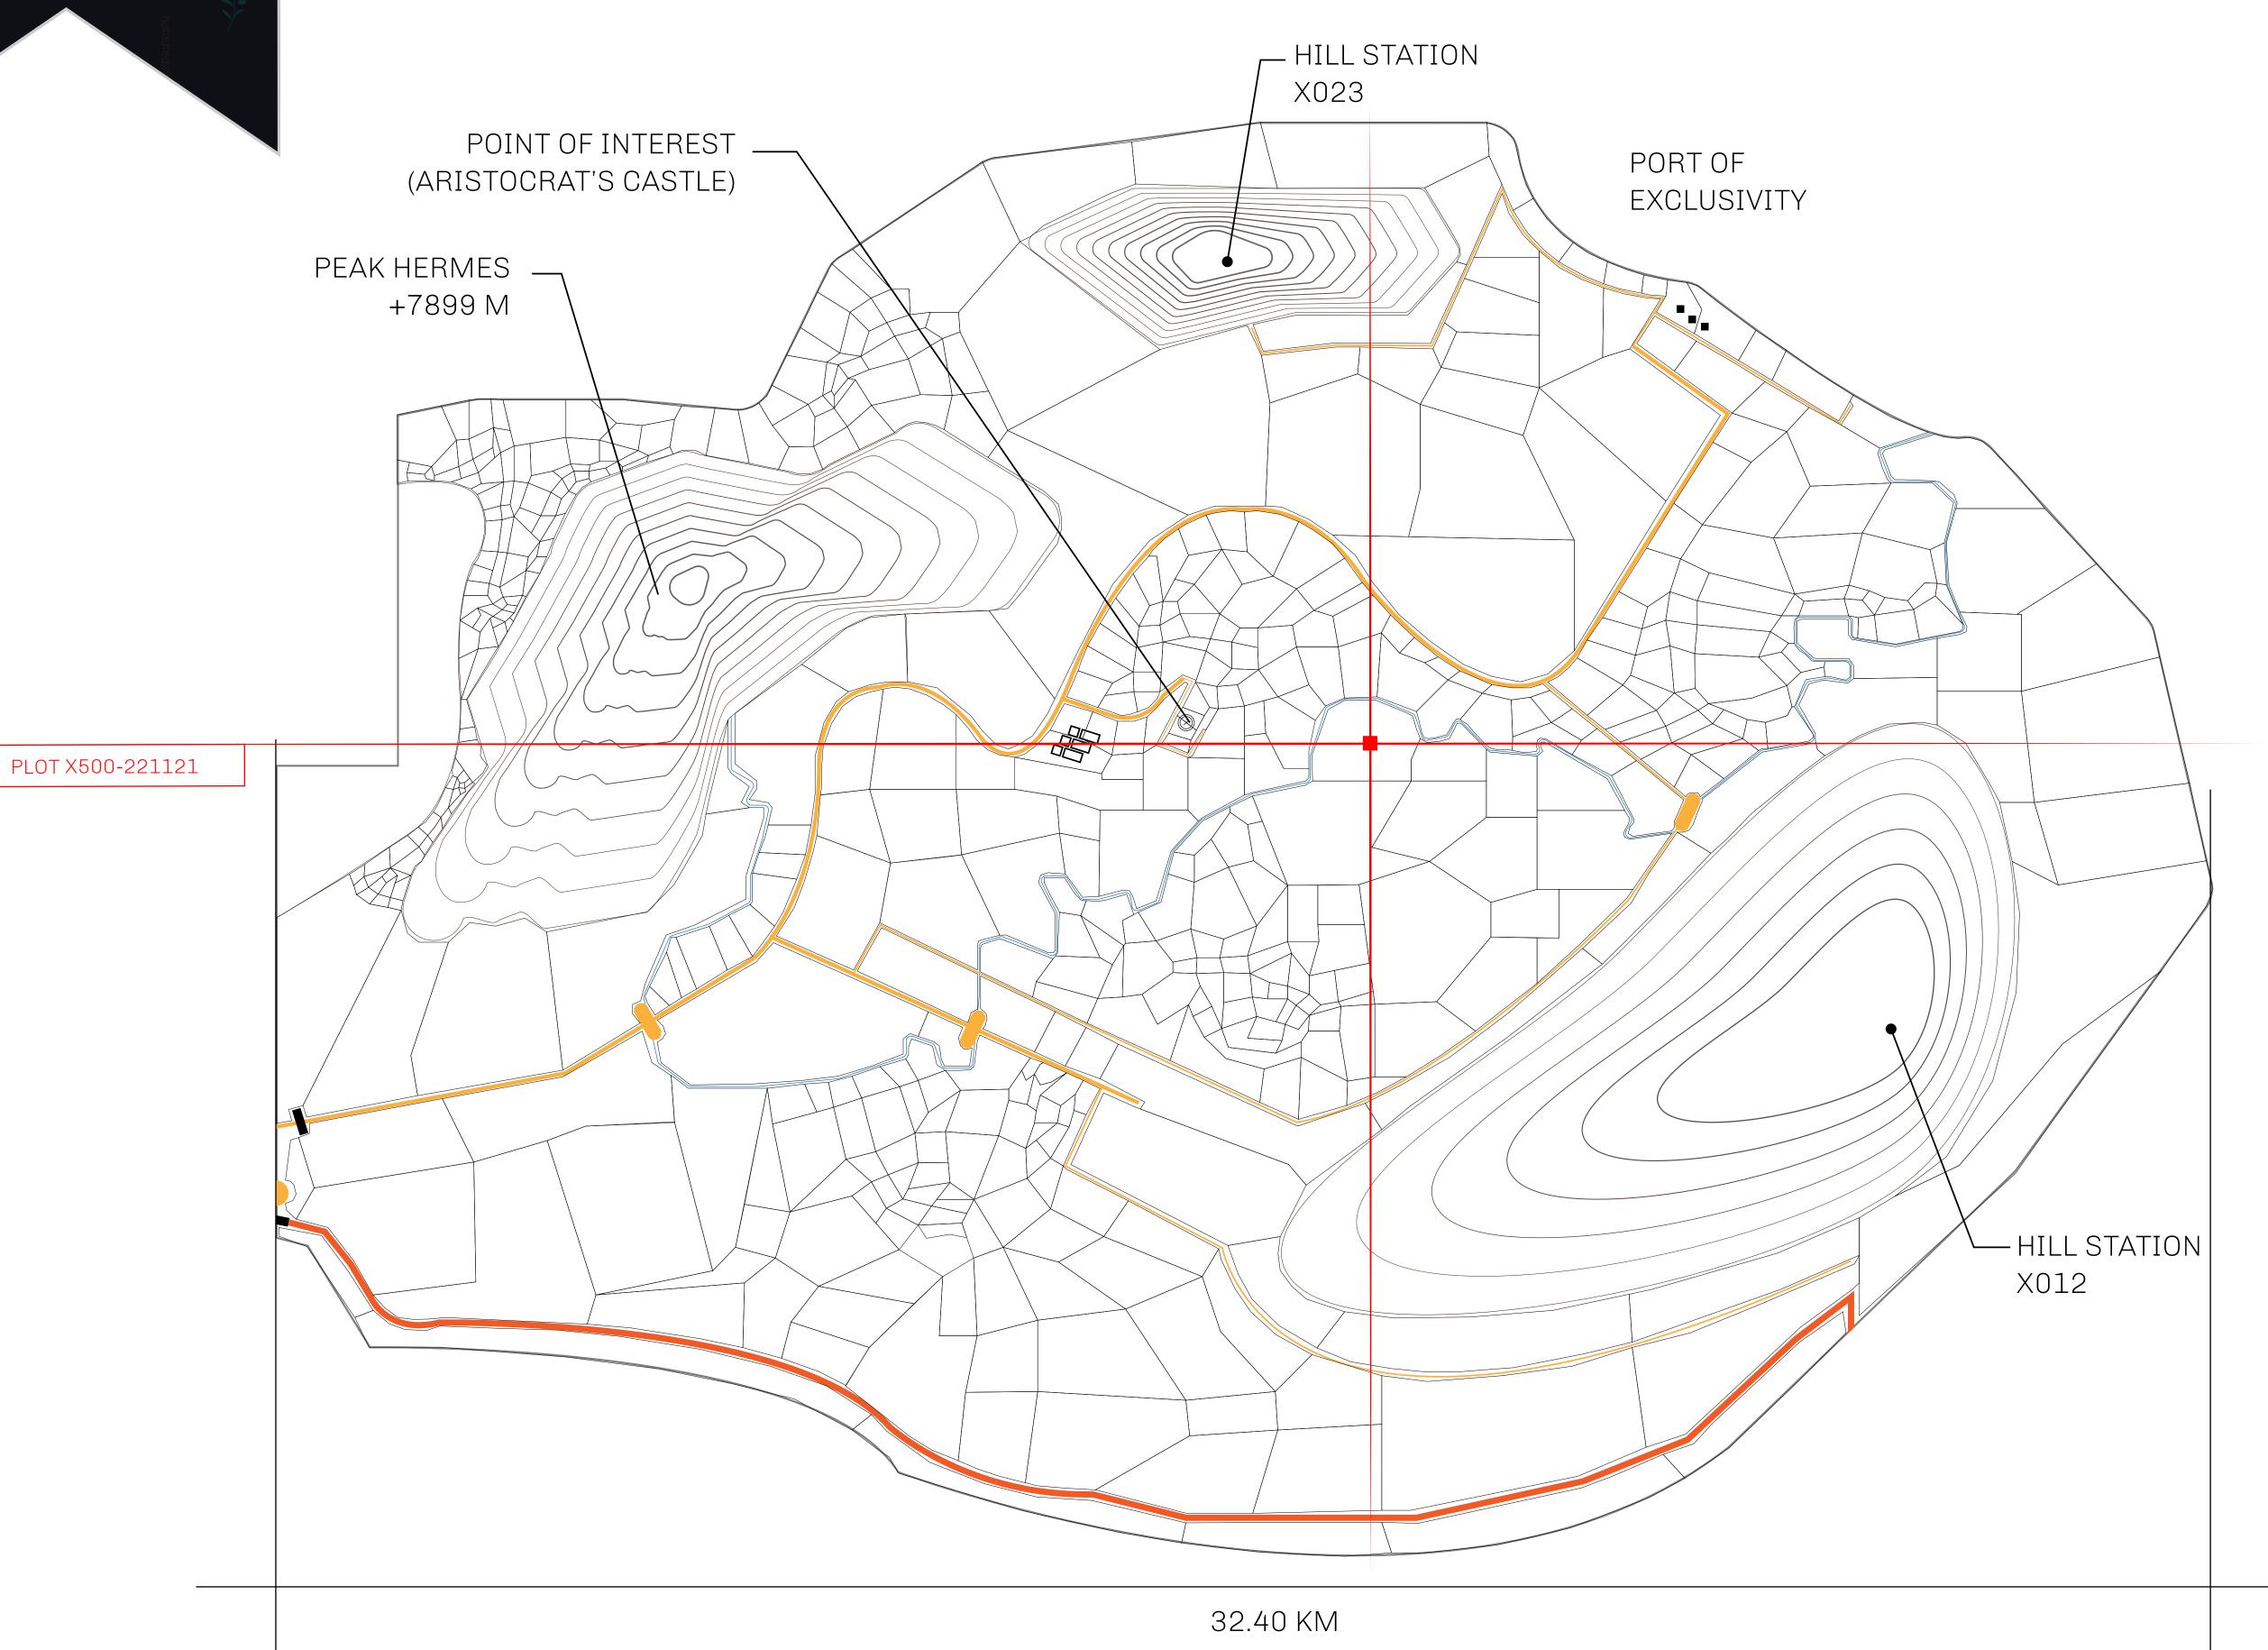

## GEOGRAPHY

COASTLINE
BORDERS
HIGHEST POINT
LOWEST POINT
PLOTS
SCALE

93.89 KM (58.34 MILES)

OCEAN, THE GREAT EMPIRE, SL

PEAK HERMES +7899 M

PORT OF EXCLUSIVITY 0 M

549

1:50000