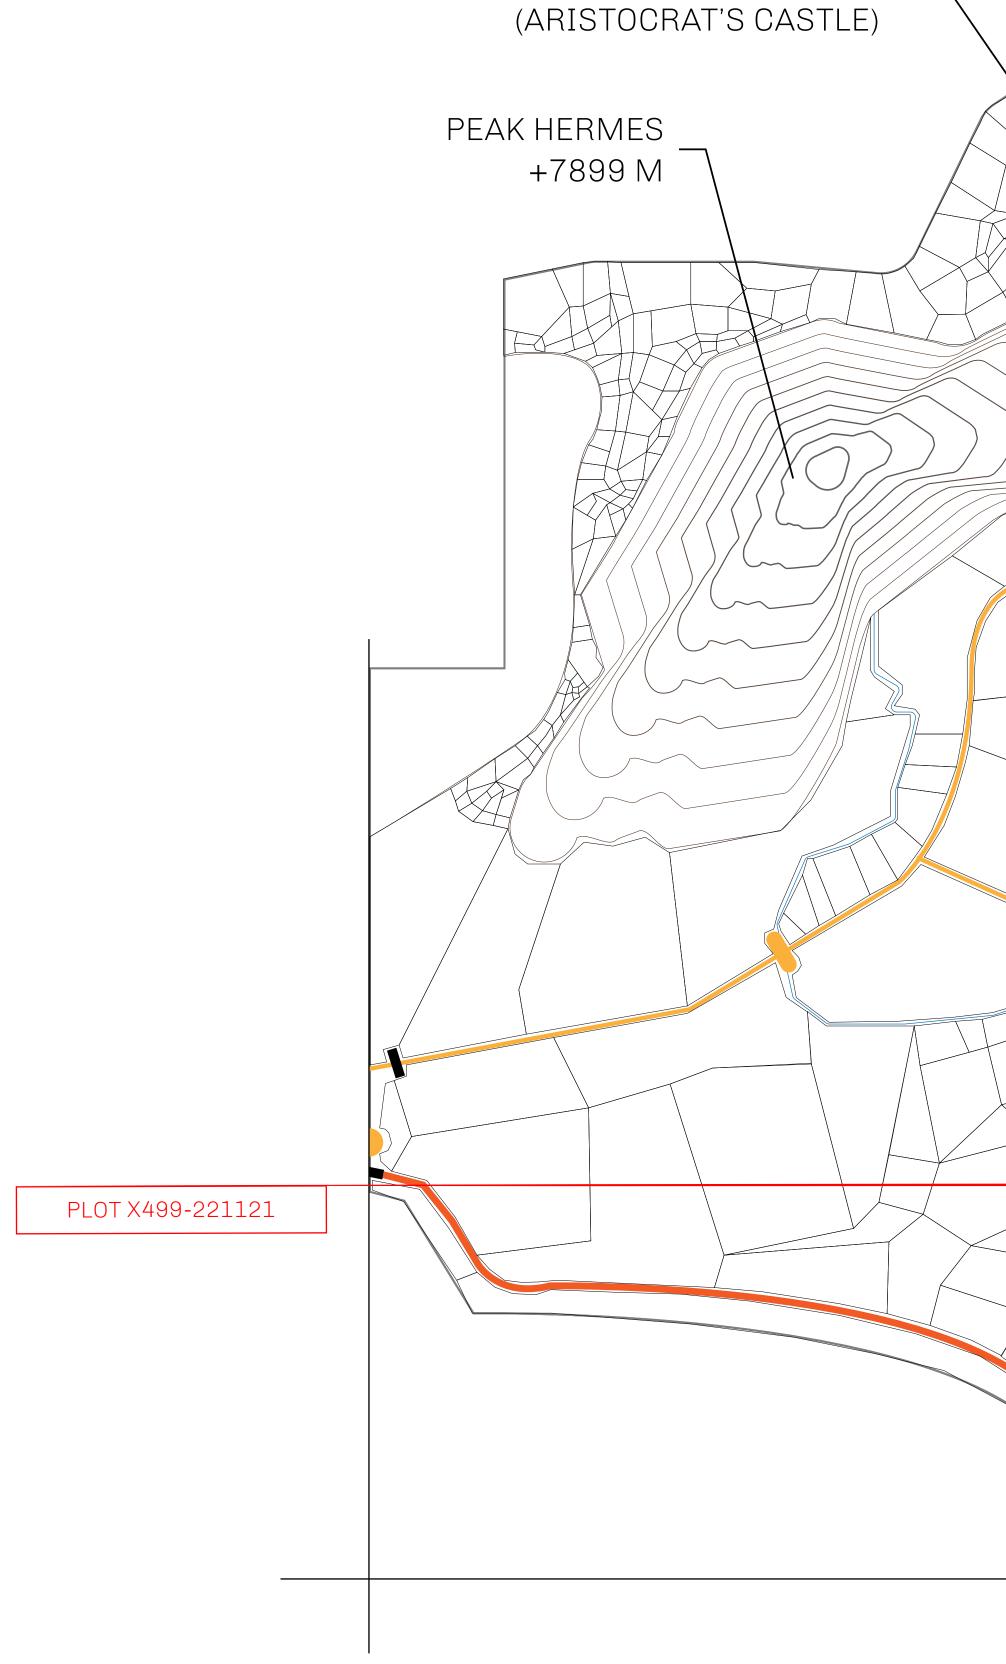

# LOOT NFT WORLD

HABN Island

 $\bigcirc$ 

Vault Atoll

Isle of Fund

The Great Empire

THE ARISTOCRATS GEOGRAPHY The richest state in Loot NFT World. Special tablets are used to COASTLINE 93.89 KM (58.34 MILES) conduct high value auctions at galas and special events. The OCEAN, THE GREAT EMPIRE, SL BORDERS aristocrats donate 7% of their earnings to the Stakers, a special HIGHEST POINT PEAK HERMES +7899 M group of people, from the Great Empire. Ever since the marriage LOWEST POINT PORT OF EXCLUSIVITY 0 M of the Sultan's daughter and the prince of X by SL, the Kingdom PLOTS 549 also donates 3% of its earnings to the Royaume De Satoshi. SCALE 1:50000 HILL STATION X023 POINT OF INTEREST (ARISTOCRAT'S CASTLE) PORT OF EXCLUSIVITY +7899 M