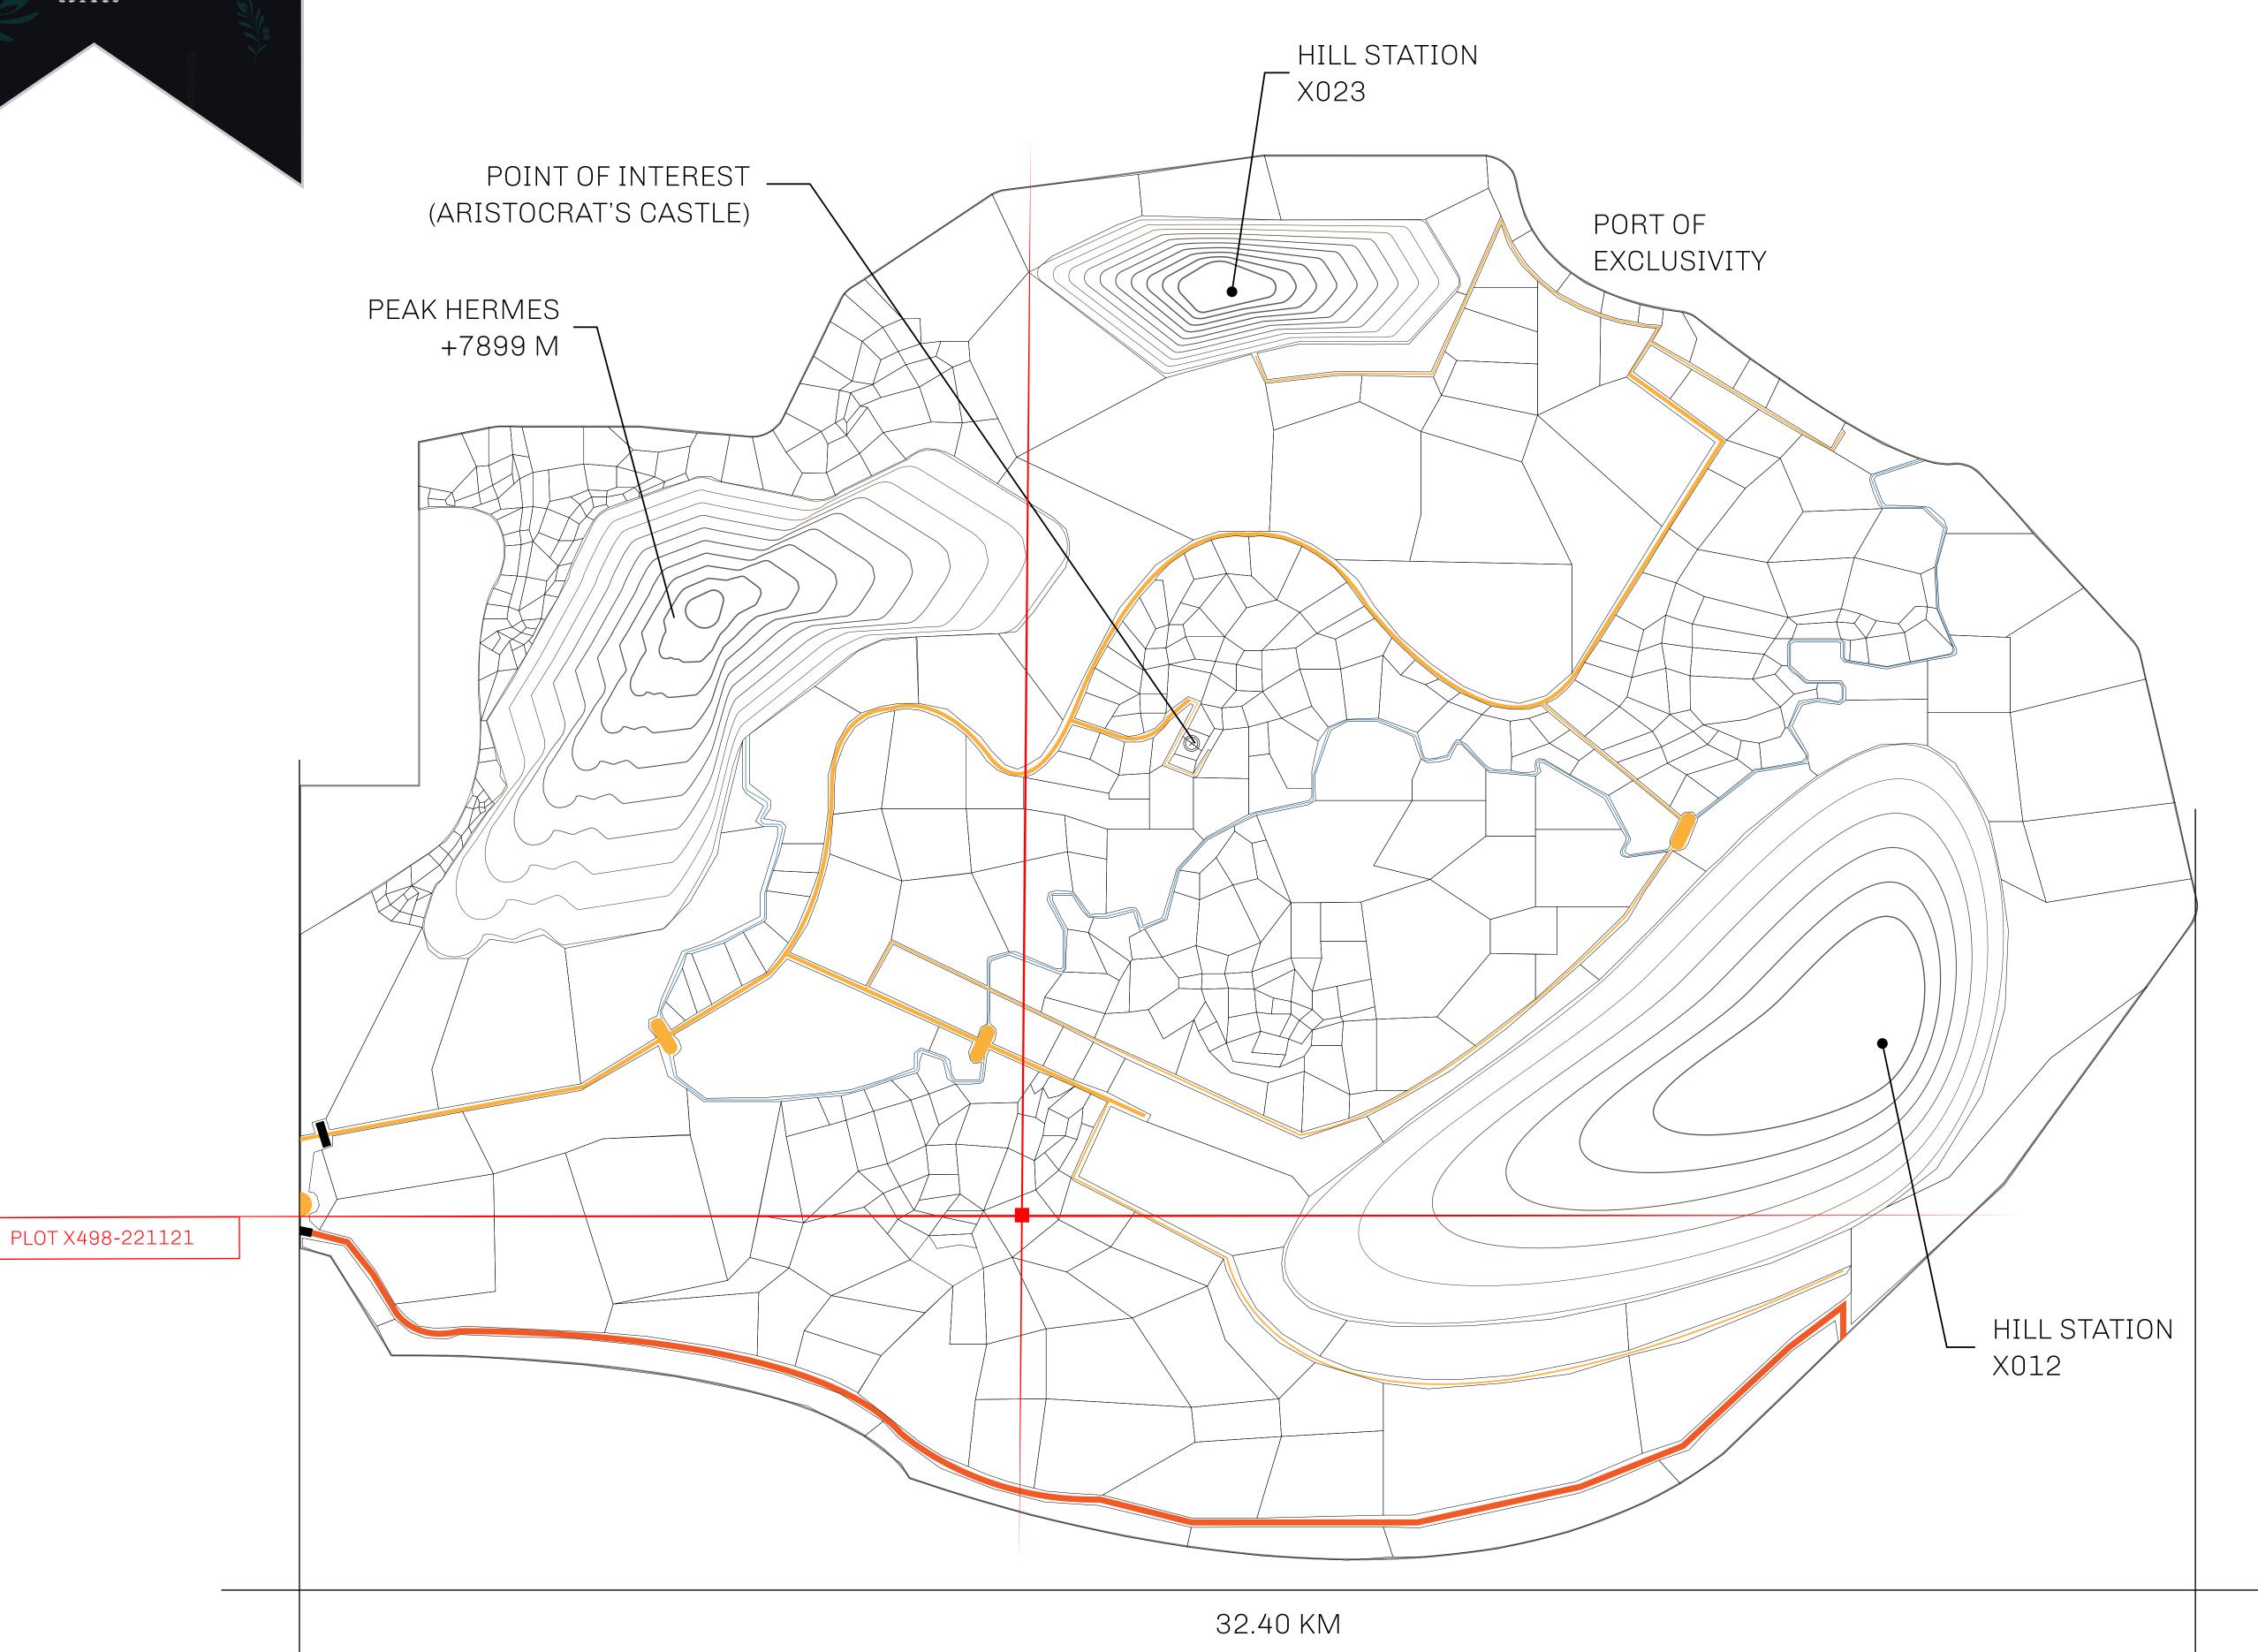

## GEOGRAPHY

COASTLINE
BORDERS
HIGHEST POINT
LOWEST POINT
PLOTS
SCALE

93.89 KM (58.34 MILES)

OCEAN, THE GREAT EMPIRE, SL

PEAK HERMES +7899 M

PORT OF EXCLUSIVITY 0 M

549

1:50000