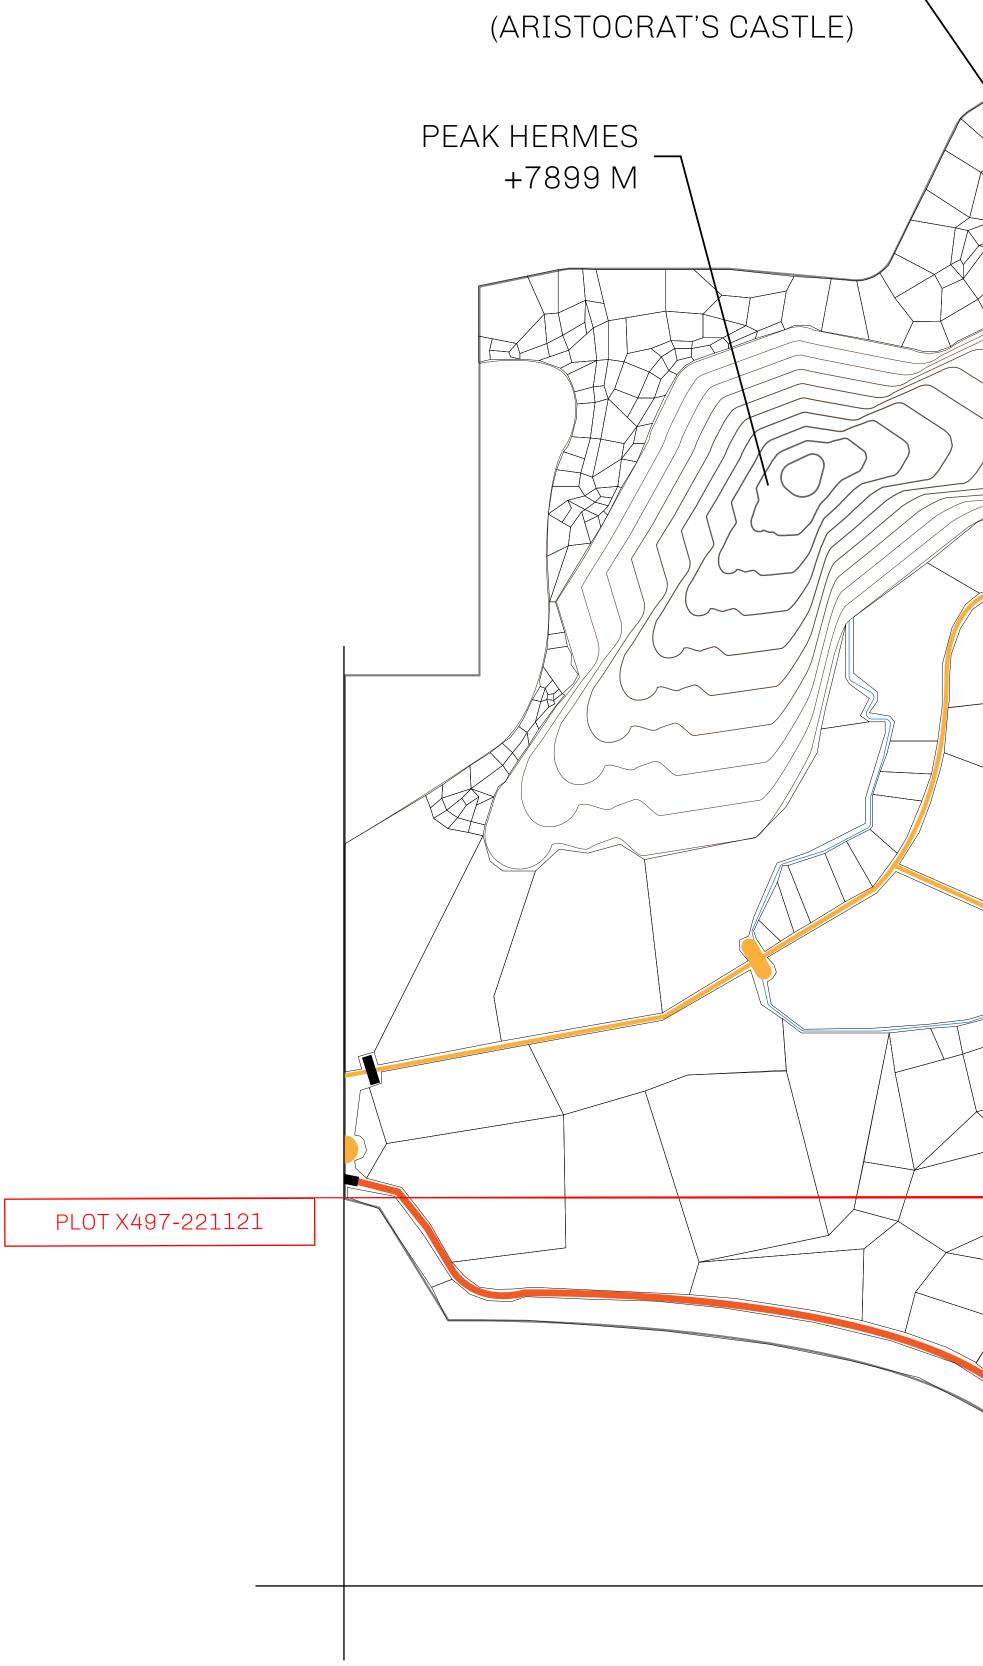

# LOOT NFT WORLD

HABN Island

 $\bigcirc$ 

Vault Atoll

Isle of Fund

The Great Empire

THE ARISTOCRATS GEOGRAPHY The richest state in Loot NFT World. Special tablets are used to COASTLINE 93.89 KM (58.34 MILES) conduct high value auctions at galas and special events. The OCEAN, THE GREAT EMPIRE, SL BORDERS aristocrats donate 7% of their earnings to the Stakers, a special HIGHEST POINT PEAK HERMES +7899 M group of people, from the Great Empire. Ever since the marriage LOWEST POINT PORT OF EXCLUSIVITY 0 M of the Sultan's daughter and the prince of X by SL, the Kingdom PLOTS 549 also donates 3% of its earnings to the Royaume De Satoshi. SCALE 1:50000 HILL STATION X023 POINT OF INTEREST (ARISTOCRAT'S CASTLE) PORT OF EXCLUSIVITY +7899 M

### 'LOT X498

| y | TITLE NUMBER<br><b>X497-221121</b> |  |  |  |
|---|------------------------------------|--|--|--|
|   |                                    |  |  |  |