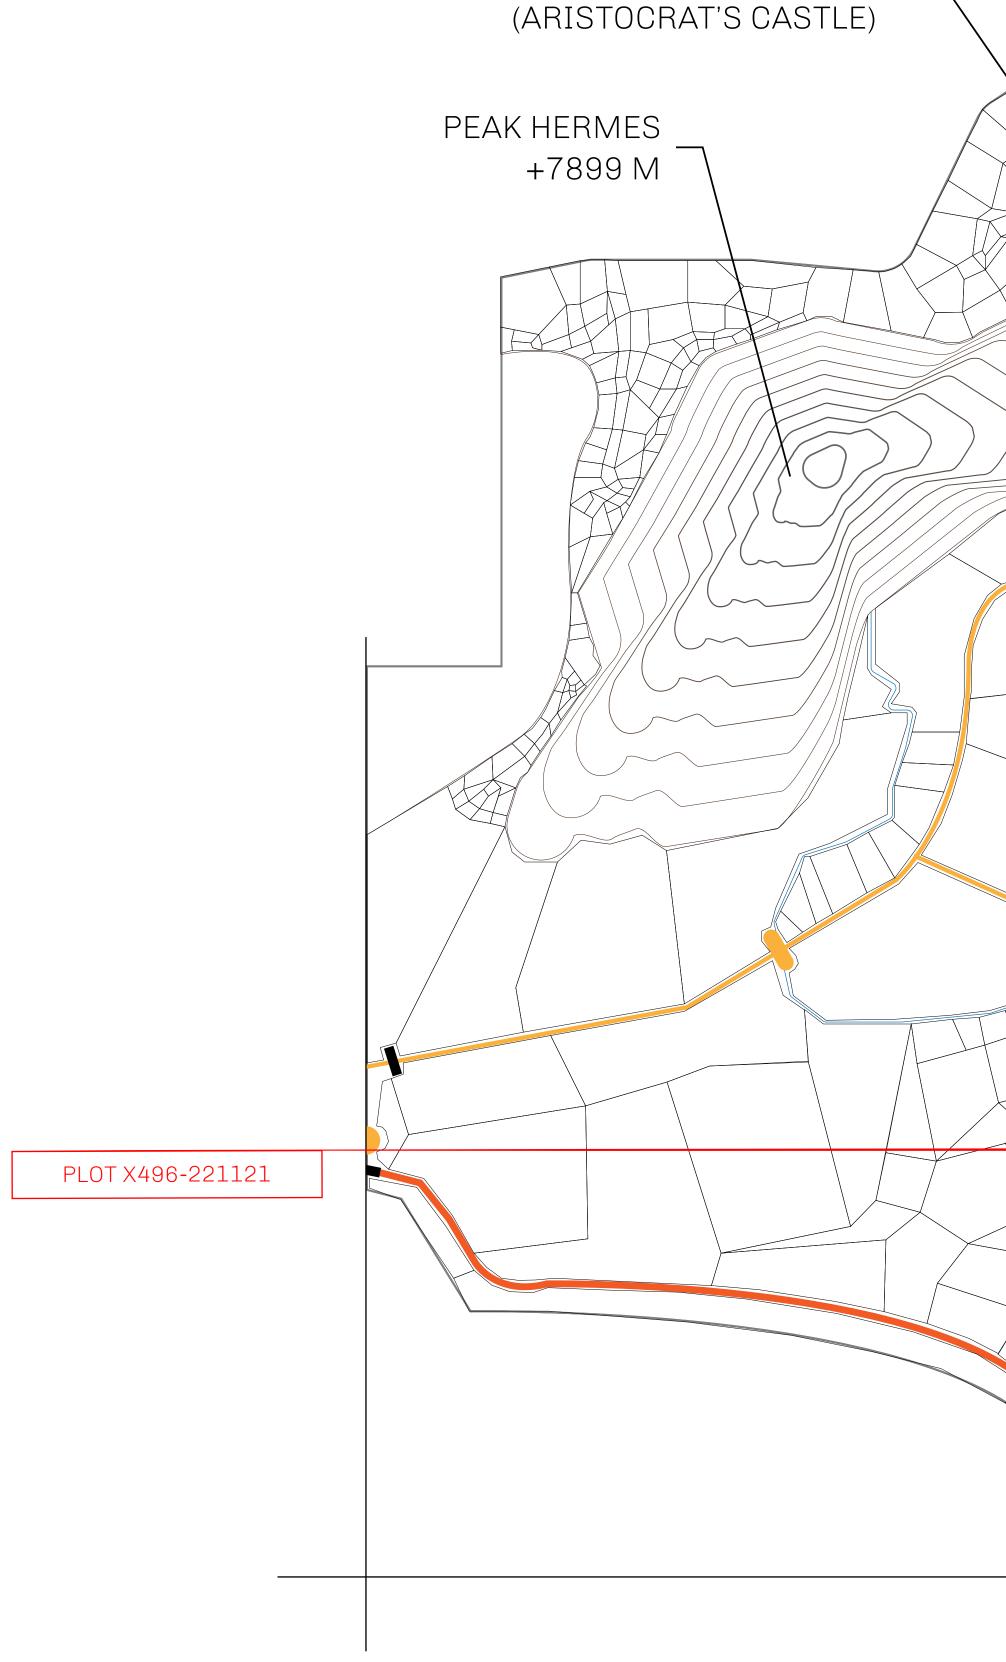

## THE ARISTOCRATS

GEOGRAPHY The richest state in Loot NFT World. Special tablets are used to COASTLINE 93.89 KM (58.34 MILES) conduct high value auctions at galas and special events. The OCEAN, THE GREAT EMPIRE, SL BORDERS aristocrats donate 7% of their earnings to the Stakers, a special HIGHEST POINT PEAK HERMES +7899 M group of people, from the Great Empire. Ever since the marriage LOWEST POINT PORT OF EXCLUSIVITY 0 M of the Sultan's daughter and the prince of X by SL, the Kingdom PLOTS 549 also donates 3% of its earnings to the Royaume De Satoshi. SCALE 1:50000 HILL STATION X023 POINT OF INTEREST (ARISTOCRAT'S CASTLE) PORT OF EXCLUSIVITY +7899 M

|           | TITLE NUMBER |                  |     |               |
|-----------|--------------|------------------|-----|---------------|
| y         | X496-221121  |                  |     |               |
| F X BY SL | ISSUED       | 22 November 2021 | Jo. | SCALE 1/50000 |