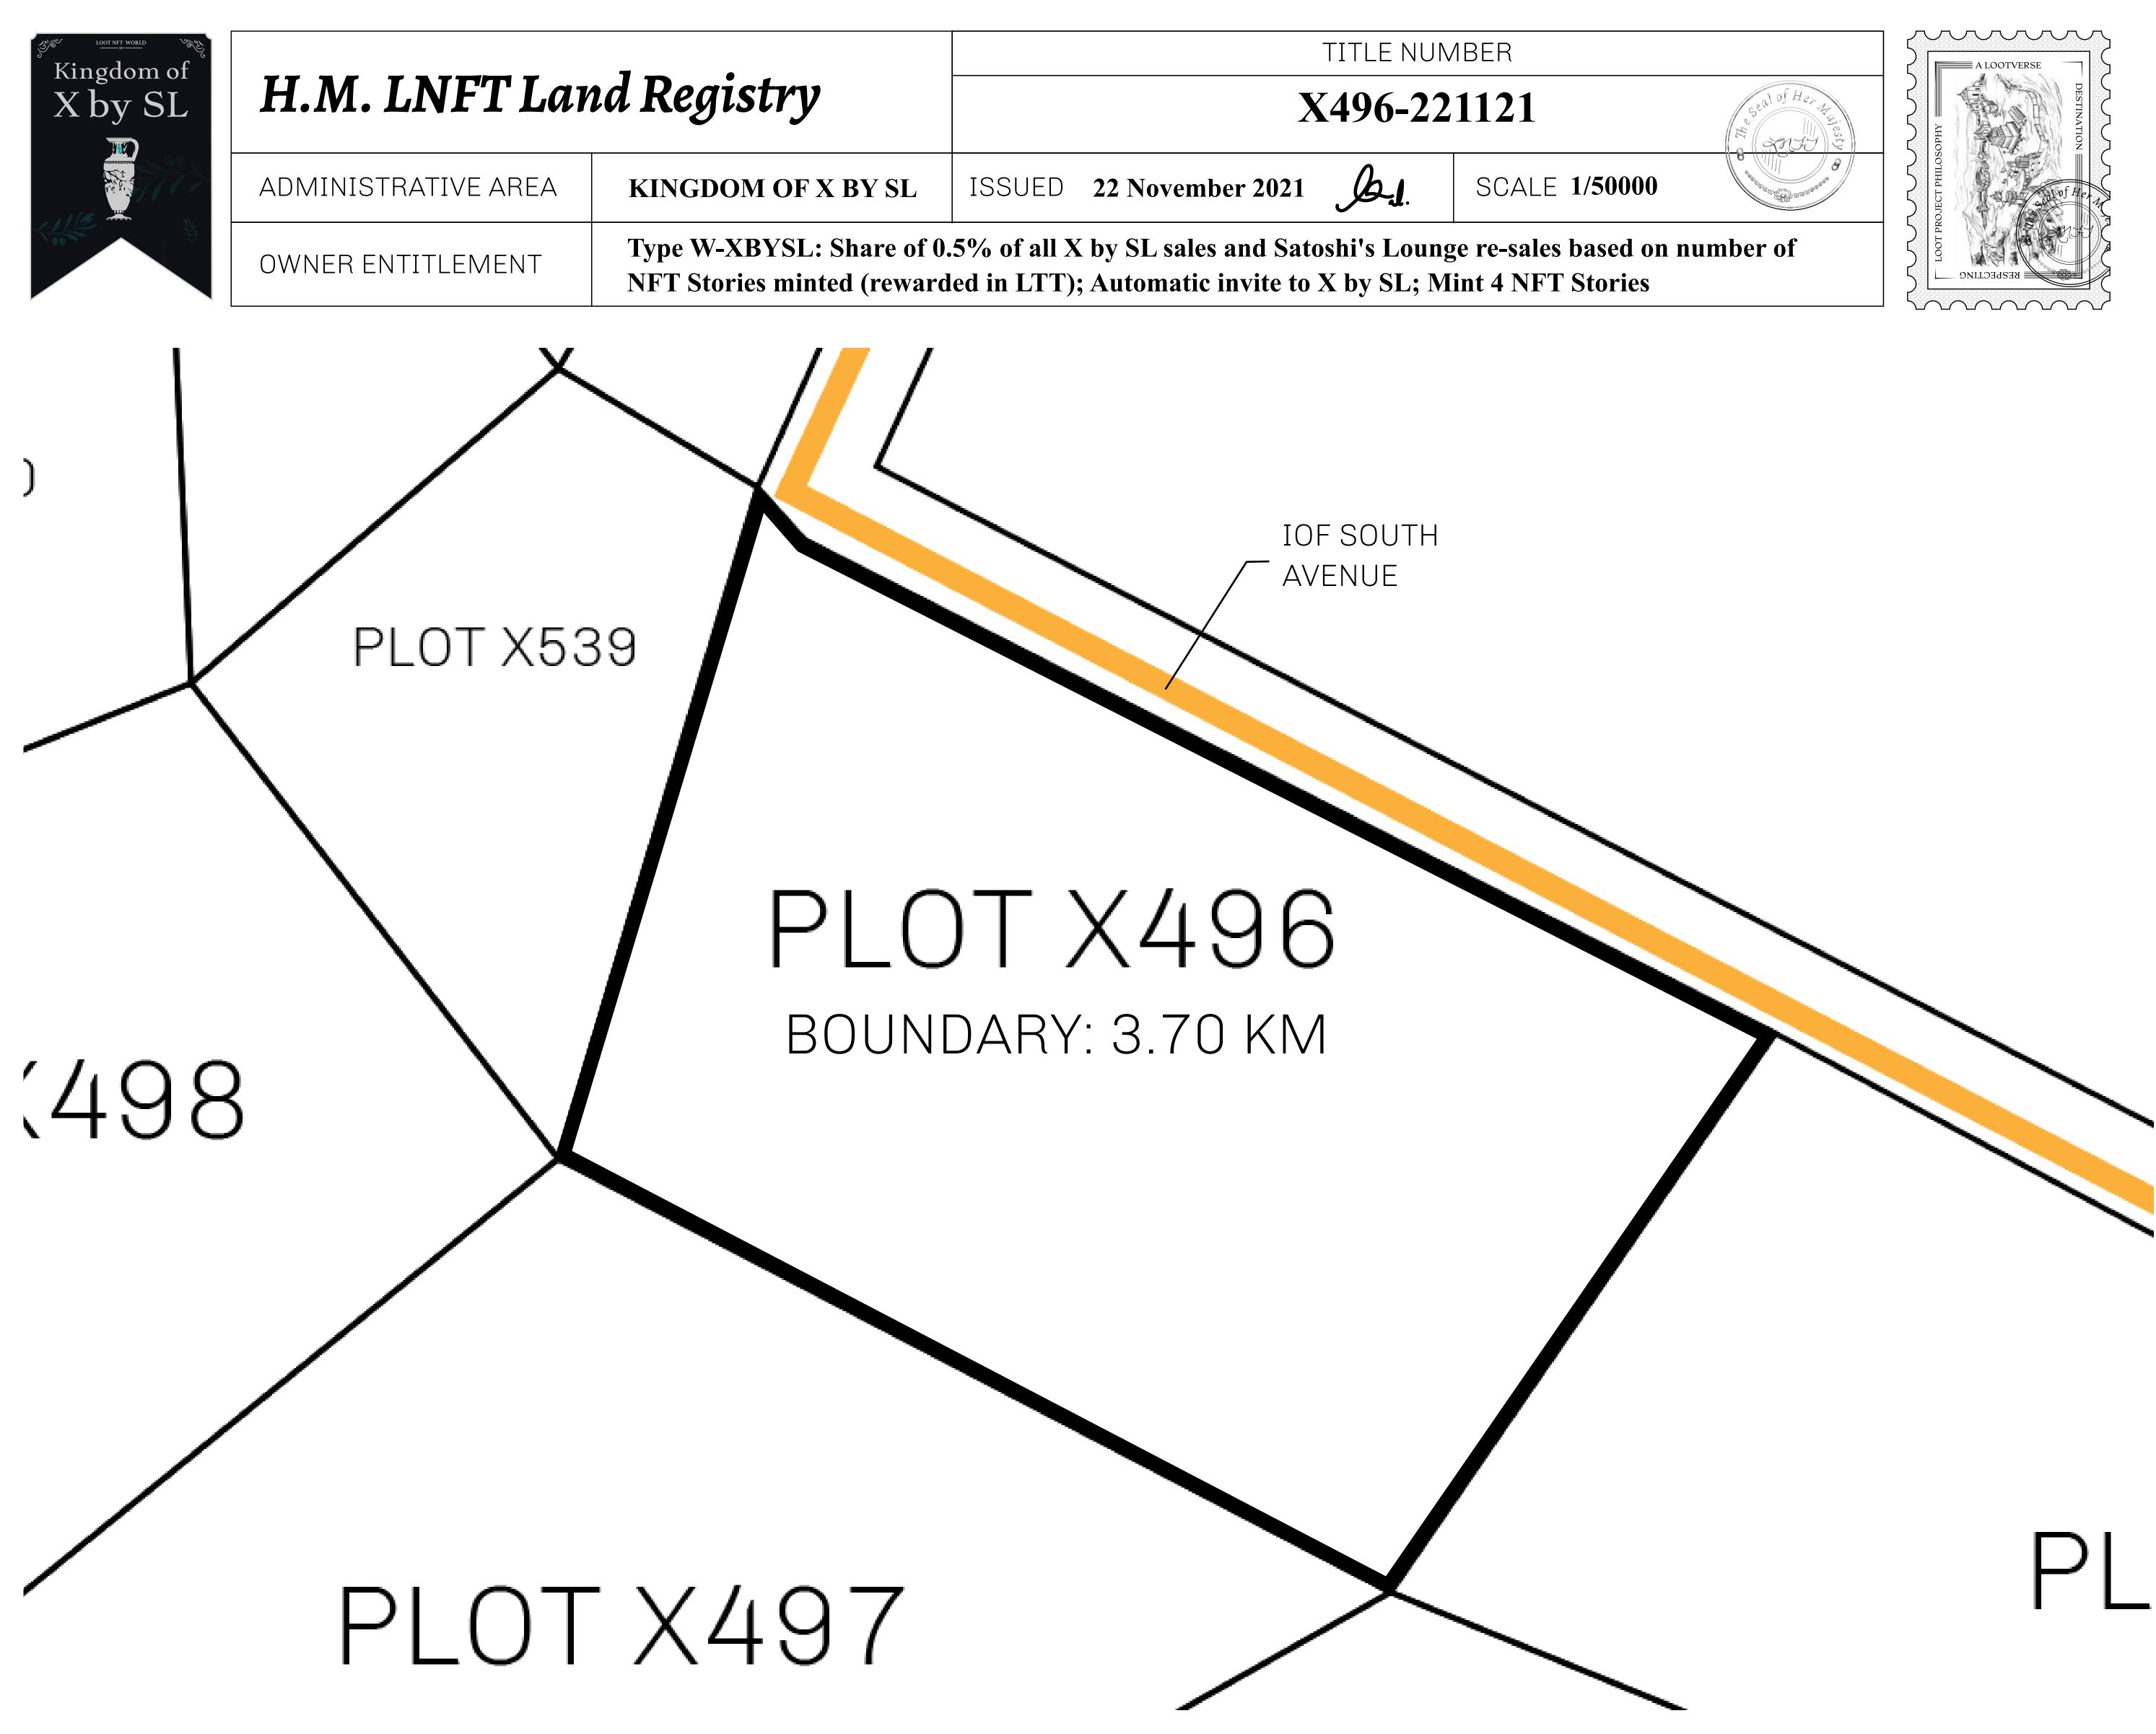

|           | TITLE NUMBER |                  |     |               |
|-----------|--------------|------------------|-----|---------------|
| y         | X496-221121  |                  |     |               |
| F X BY SL | ISSUED       | 22 November 2021 | Jo. | SCALE 1/50000 |