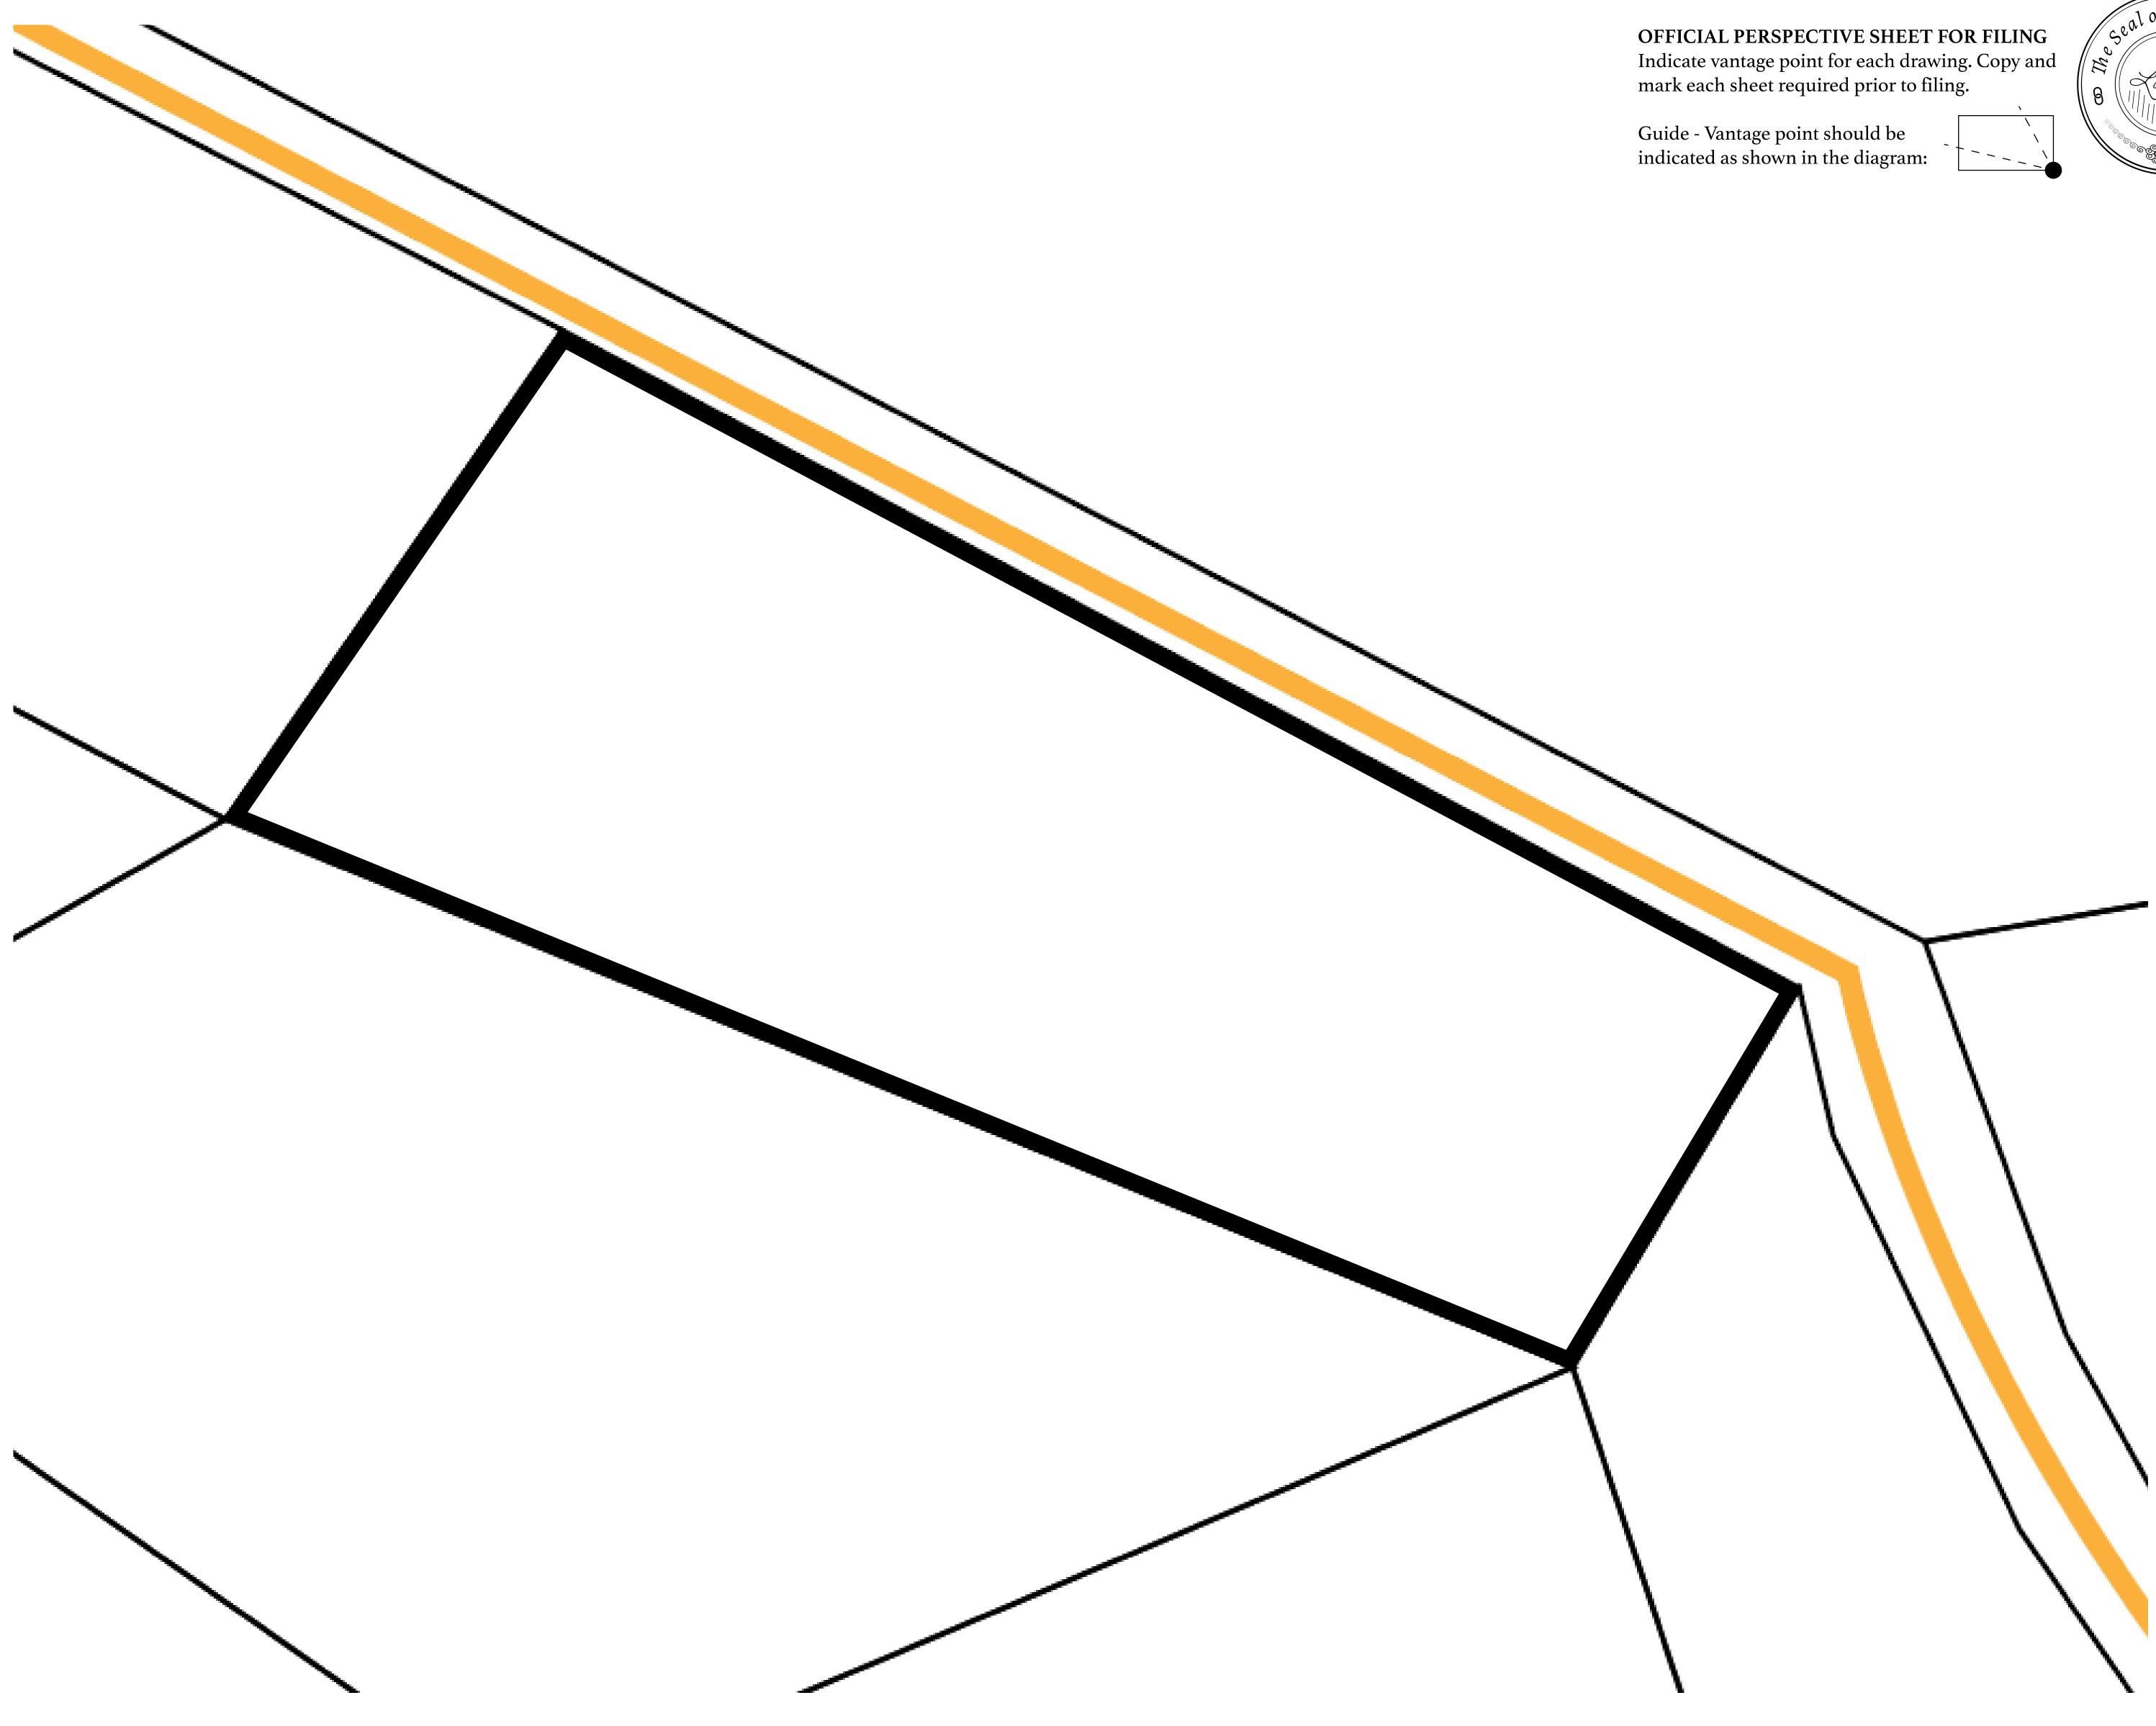

PLOT X495-221121

### H.M. LNFT Land Registry

ADMINISTRATIVE AREA

OWNER ENTITLEMENT

### PLOT X494

| l Registry                                                                                                                                                                    | TITLE NUMBER |                  |       |               |
|-------------------------------------------------------------------------------------------------------------------------------------------------------------------------------|--------------|------------------|-------|---------------|
|                                                                                                                                                                               | X495-221121  |                  |       |               |
| KINGDOM OF X BY SL                                                                                                                                                            | ISSUED       | 22 November 2021 | Jo.J. | SCALE 1/50000 |
| Type W-XBYSL: Share of 0.5% of all X by SL sales and Satoshi's Lounge re-sales based of NFT Stories minted (rewarded in LTT); Automatic invite to X by SL; Mint 4 NFT Stories |              |                  |       |               |

IOF SOUTH

AVENUE

PLOT X495 BOUNDARY: 4.73 KM