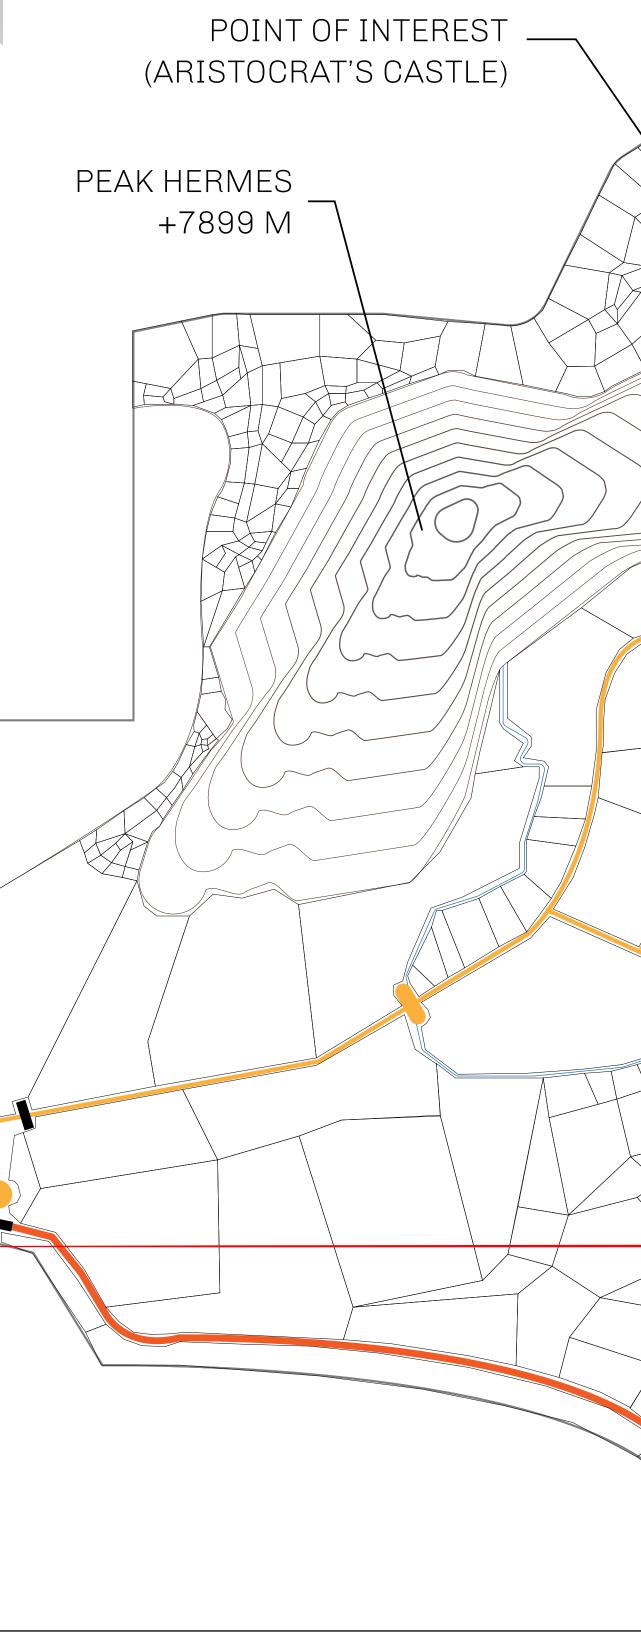

# LOOT NFT WORLD

HABN Island

 $\bigcirc$ 

Vault Atoll

Isle of Fund

The Great Empire

THE ARISTOCRATS GEOGRAPHY The richest state in Loot NFT World. Special tablets are used to COASTLINE 93.89 KM (58.34 MILES) conduct high value auctions at galas and special events. The OCEAN, THE GREAT EMPIRE, SL BORDERS aristocrats donate 7% of their earnings to the Stakers, a special HIGHEST POINT PEAK HERMES +7899 M group of people, from the Great Empire. Ever since the marriage LOWEST POINT PORT OF EXCLUSIVITY 0 M of the Sultan's daughter and the prince of X by SL, the Kingdom PLOTS 549 also donates 3% of its earnings to the Royaume De Satoshi. SCALE 1:50000 HILL STATION X023 POINT OF INTEREST (ARISTOCRAT'S CASTLE) PORT OF EXCLUSIVITY +7899 M