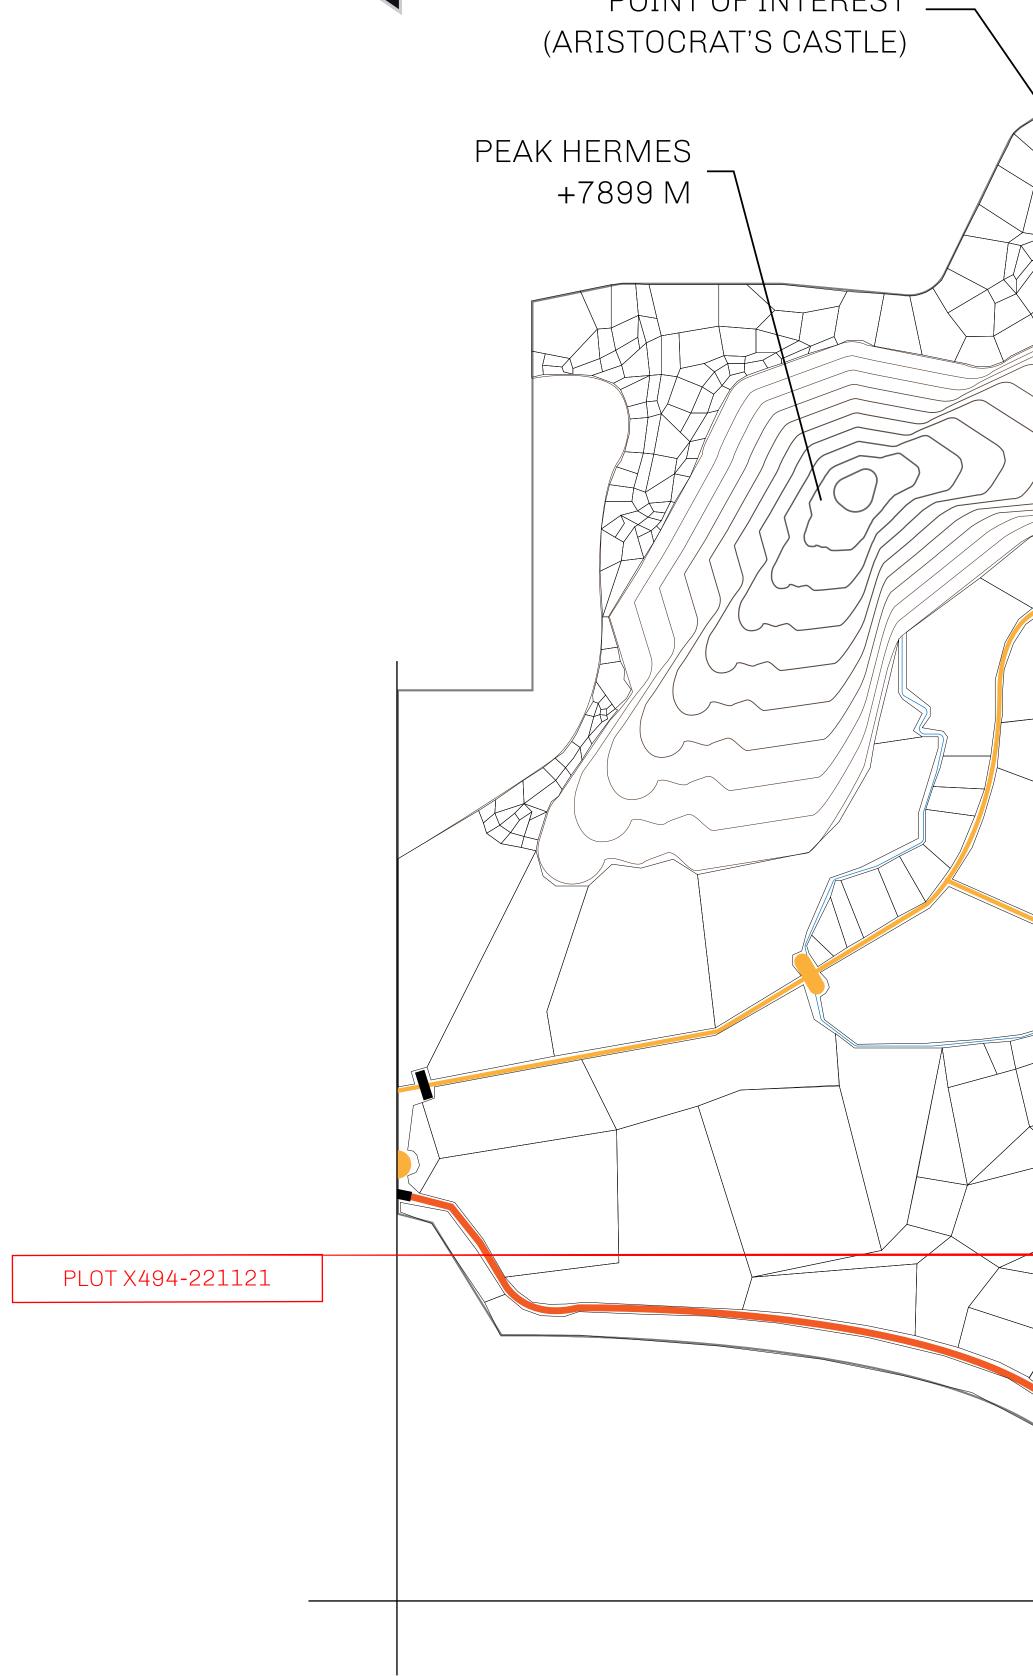

## THE ARISTOCRATS

GEOGRAPHY The richest state in Loot NFT World. Special tablets are used to COASTLINE 93.89 KM (58.34 MILES) conduct high value auctions at galas and special events. The OCEAN, THE GREAT EMPIRE, SL BORDERS aristocrats donate 7% of their earnings to the Stakers, a special HIGHEST POINT PEAK HERMES +7899 M group of people, from the Great Empire. Ever since the marriage LOWEST POINT PORT OF EXCLUSIVITY 0 M of the Sultan's daughter and the prince of X by SL, the Kingdom PLOTS 549 also donates 3% of its earnings to the Royaume De Satoshi. SCALE 1:50000 HILL STATION X023 POINT OF INTEREST (ARISTOCRAT'S CASTLE) PORT OF EXCLUSIVITY +7899 M

X497

(493

| y | TITLE NUMBER<br><b>X494-221121</b> |  |  |  |
|---|------------------------------------|--|--|--|
|   |                                    |  |  |  |