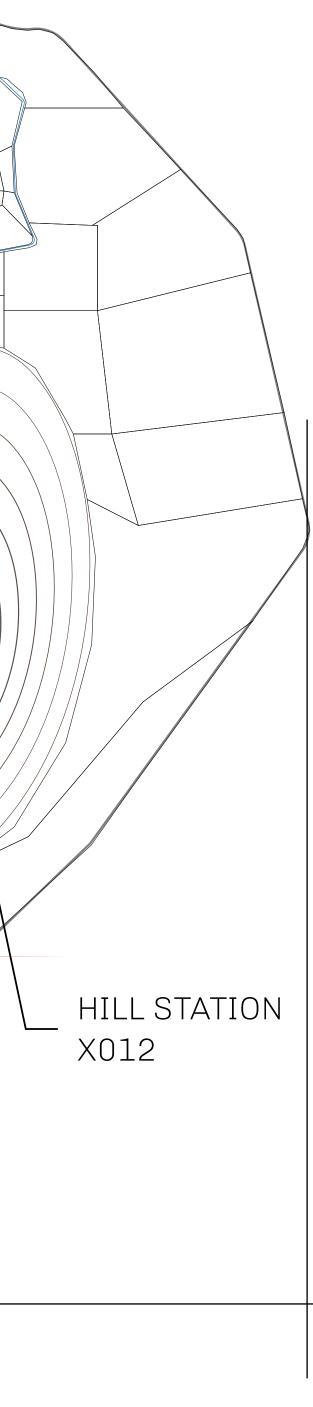

## THE ARISTOCRATS

GEOGRAPHY The richest state in Loot NFT World. Special tablets are used to COASTLINE 93.89 KM (58.34 MILES) conduct high value auctions at galas and special events. The OCEAN, THE GREAT EMPIRE, SL BORDERS aristocrats donate 7% of their earnings to the Stakers, a special HIGHEST POINT PEAK HERMES +7899 M group of people, from the Great Empire. Ever since the marriage LOWEST POINT PORT OF EXCLUSIVITY 0 M of the Sultan's daughter and the prince of X by SL, the Kingdom PLOTS 549 also donates 3% of its earnings to the Royaume De Satoshi. SCALE 1:50000 HILL STATION X023 POINT OF INTEREST (ARISTOCRAT'S CASTLE) PORT OF EXCLUSIVITY +7899 M