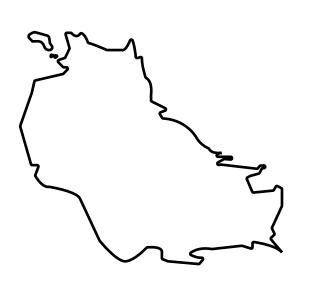

## THE ARISTOCRATS

GEOGRAPHY The richest state in Loot NFT World. Special tablets are used to COASTLINE 93.89 KM (58.34 MILES) conduct high value auctions at galas and special events. The OCEAN, THE GREAT EMPIRE, SL BORDERS aristocrats donate 7% of their earnings to the Stakers, a special HIGHEST POINT PEAK HERMES +7899 M group of people, from the Great Empire. Ever since the marriage LOWEST POINT PORT OF EXCLUSIVITY 0 M of the Sultan's daughter and the prince of X by SL, the Kingdom PLOTS 549 also donates 3% of its earnings to the Royaume De Satoshi. SCALE 1:50000 HILL STATION X023 POINT OF INTEREST (ARISTOCRAT'S CASTLE) PORT OF EXCLUSIVITY +7899 M