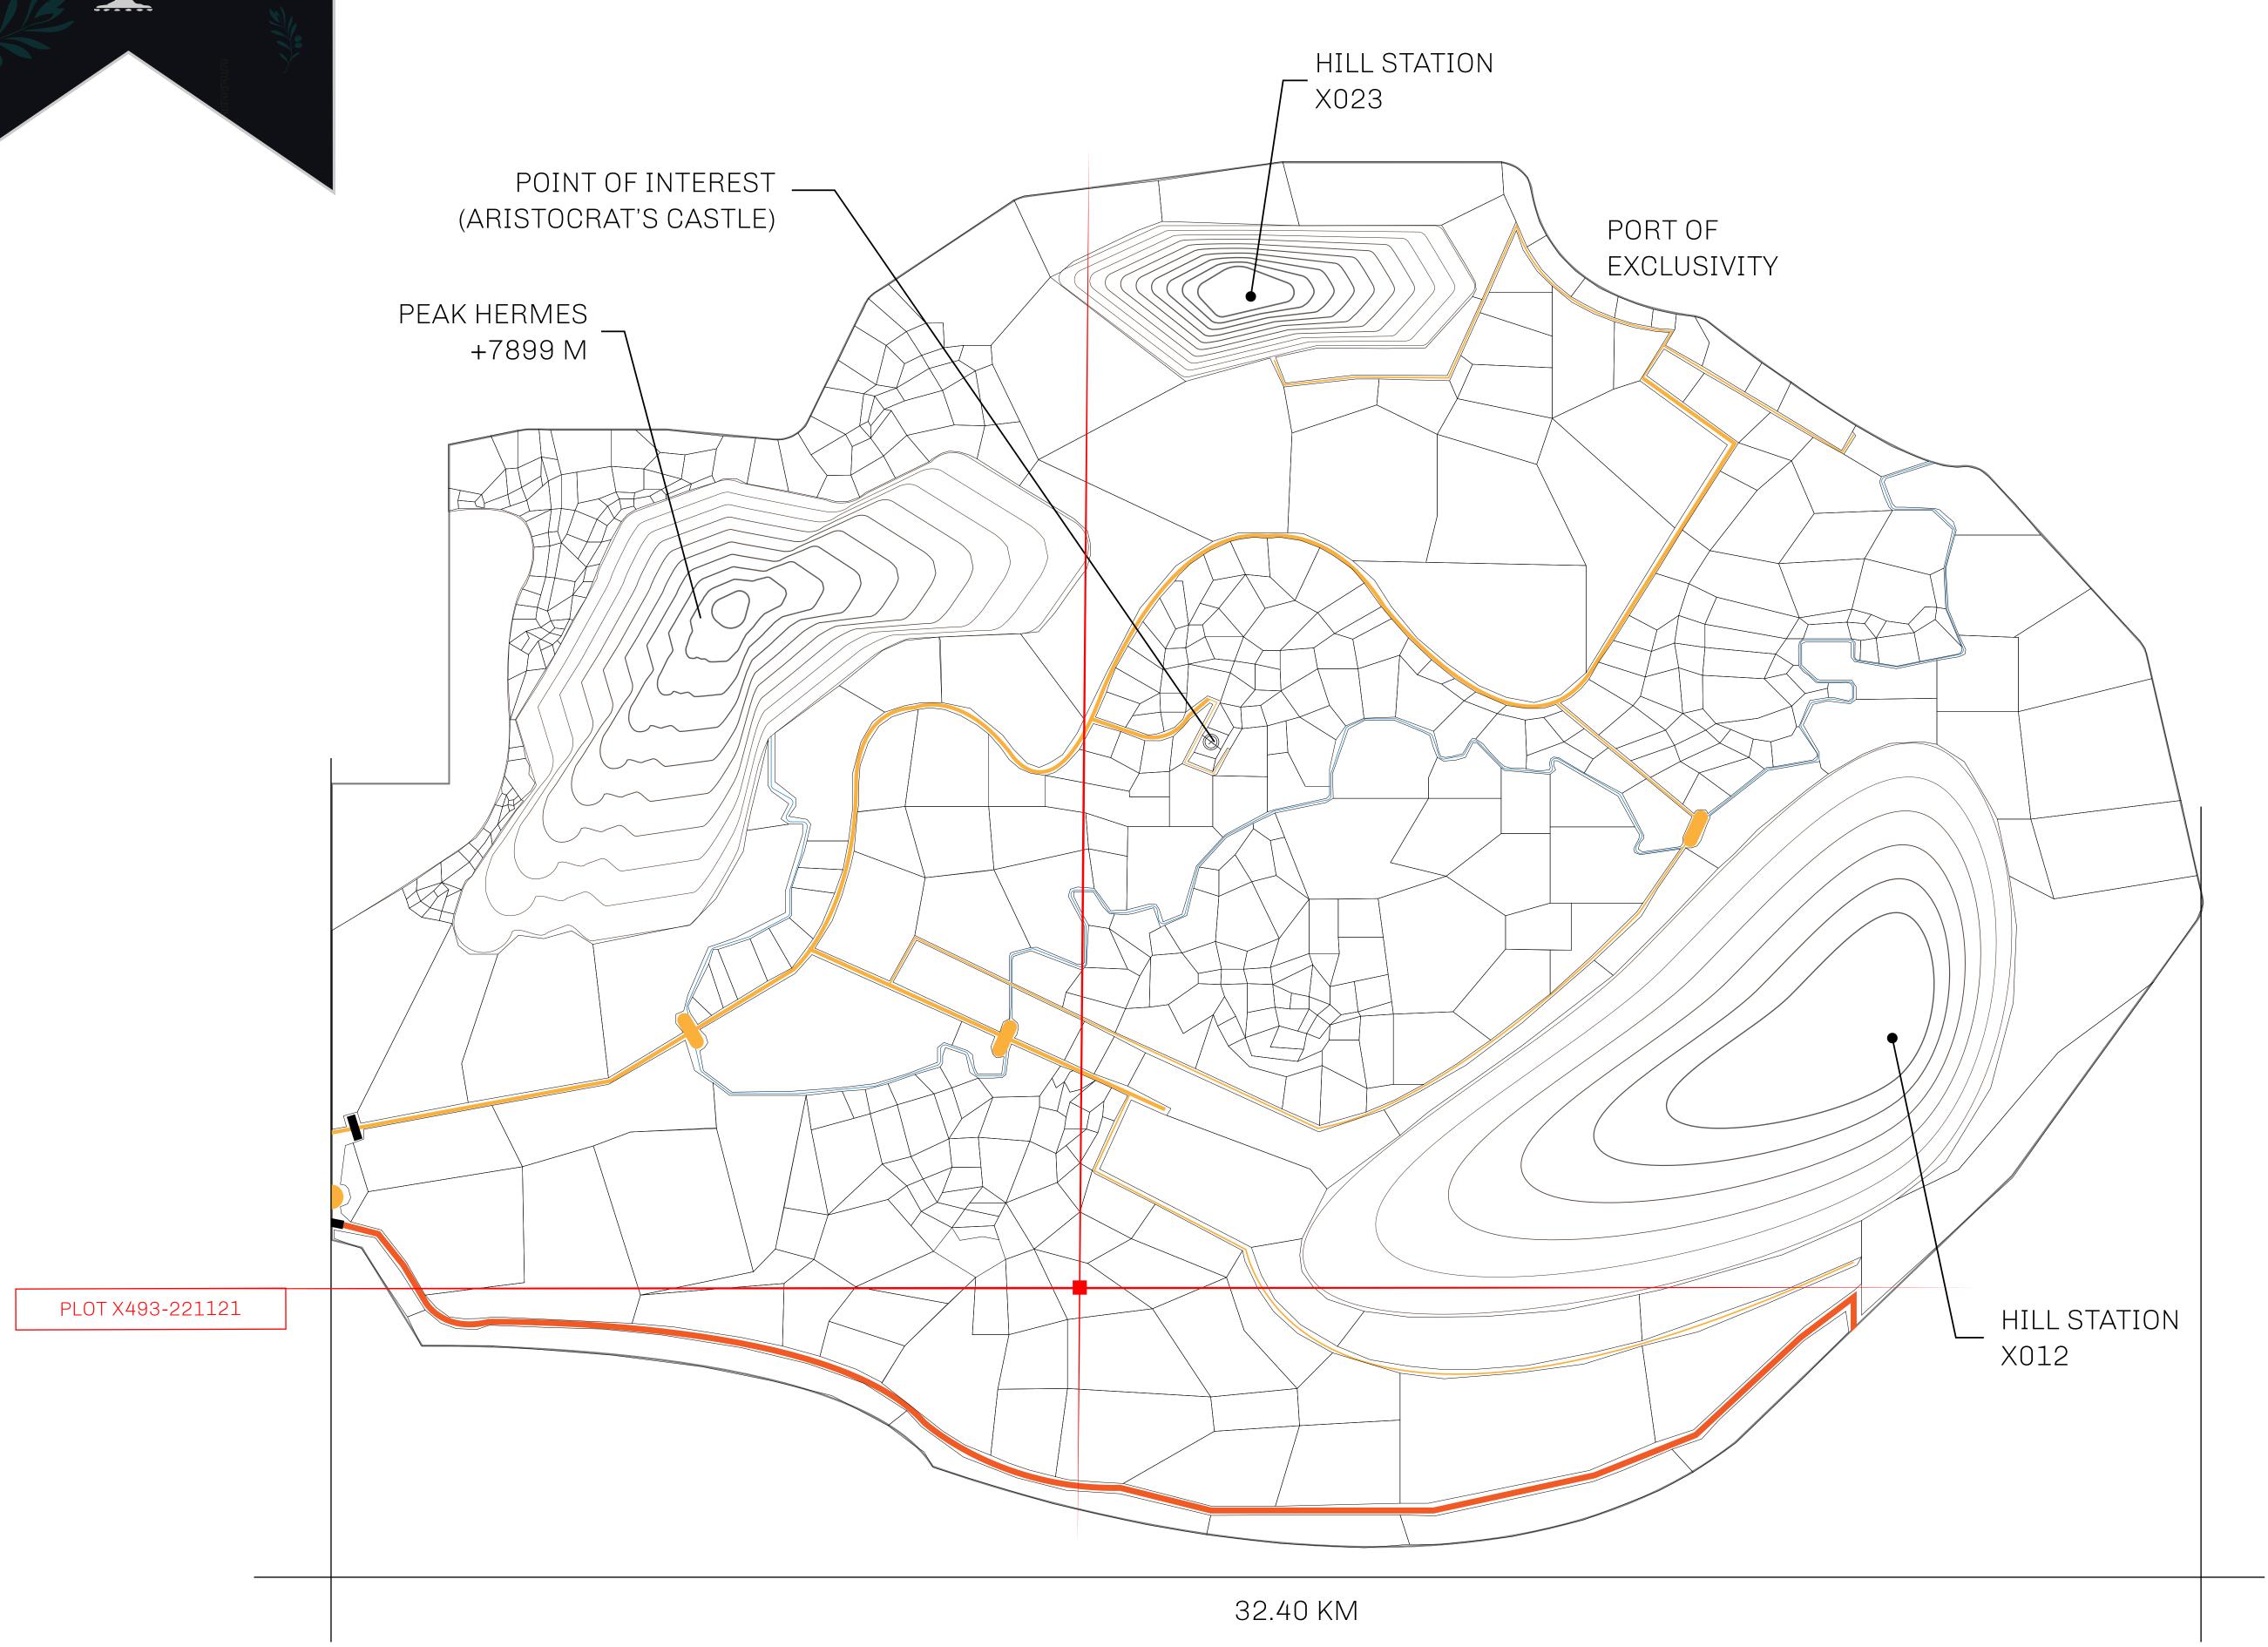

## GEOGRAPHY

COASTLINE
BORDERS
HIGHEST POINT
LOWEST POINT
PLOTS
SCALE

93.89 KM (58.34 MILES)

OCEAN, THE GREAT EMPIRE, SL

PEAK HERMES +7899 M

PORT OF EXCLUSIVITY 0 M

549

1:50000

## H.M. LNFT Land Registry

X493-221121

TITLE NUMBER

ADMINISTRATIVE AREA

KINGDOM OF X BY SL

ISSUED 22 November 2021

SCALE **1/50000** 

Type W-XBYSL: Share of 0.5% of all X by SL sales and Satoshi's Lounge re-sales based on number of NFT Stories minted (rewarded in LTT); Automatic invite to X by SL; Mint 4 NFT Stories