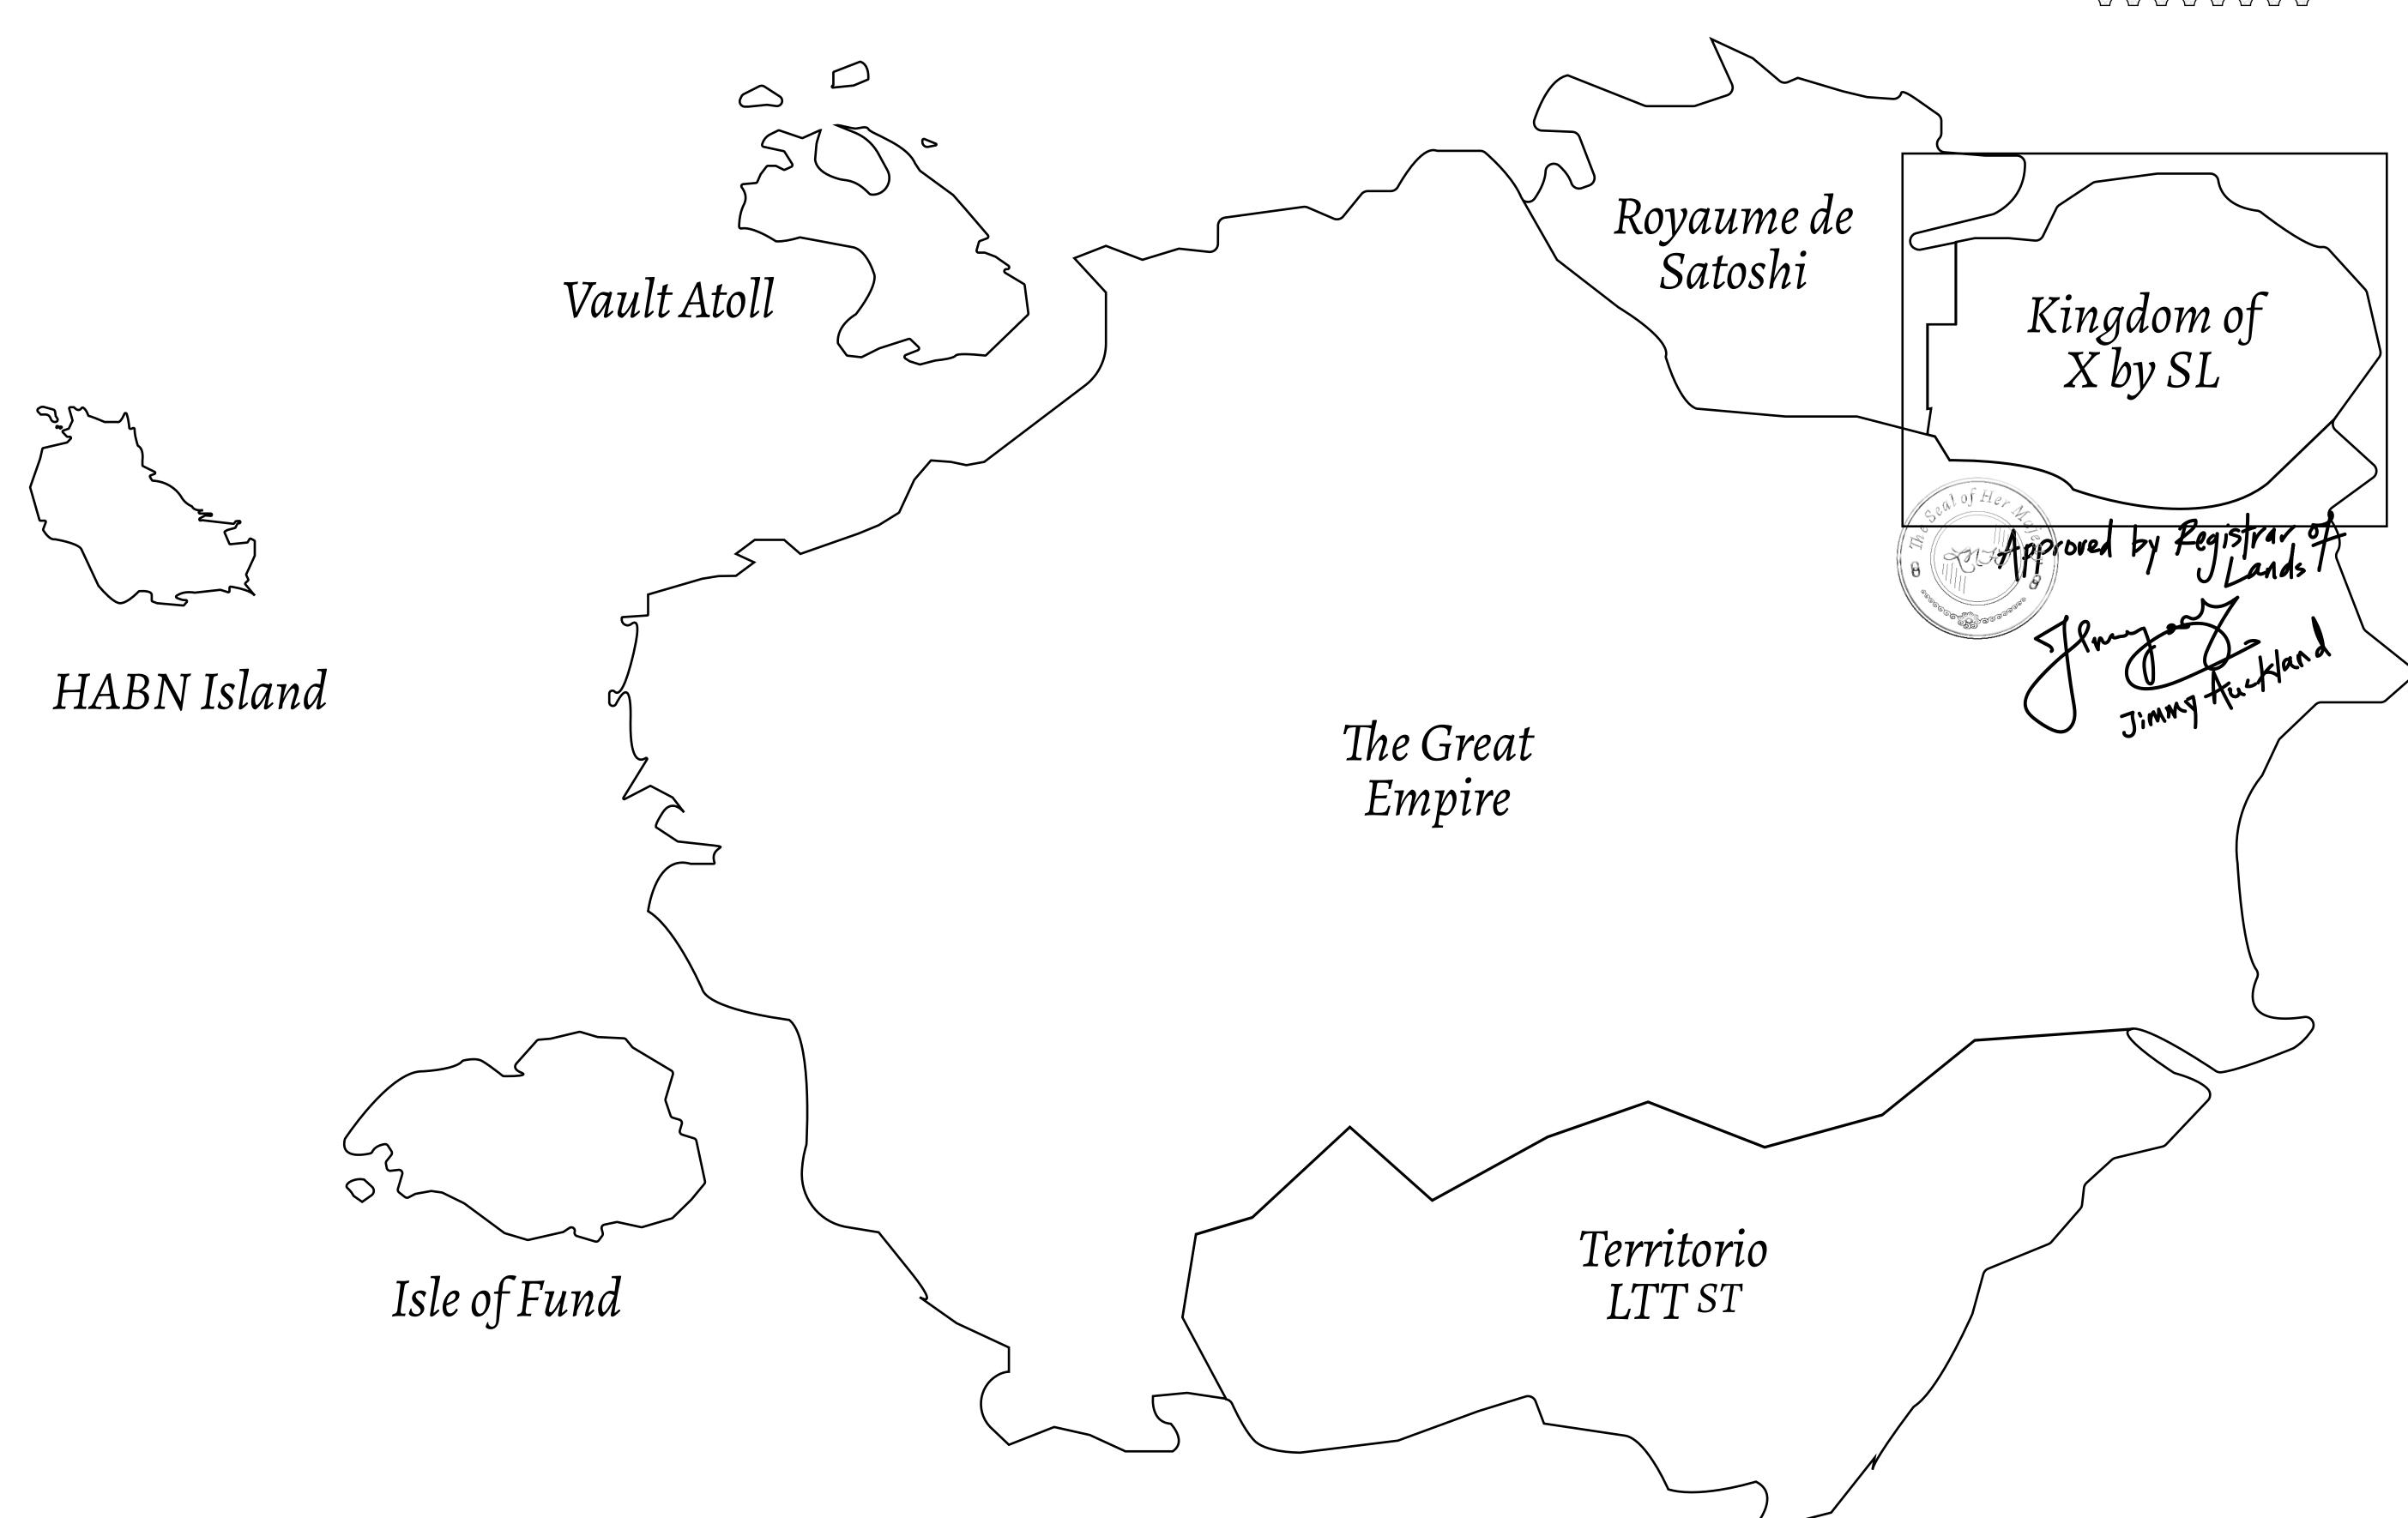

## THE ARISTOCRATS

The richest state in Loot NFT World. Special tablets are used to conduct high value auctions at galas and special events. The aristocrats donate 7% of their earnings to the Stakers, a special group of people, from the Great Empire. Ever since the marriage of the Sultan's daughter and the prince of X by SL, the Kingdom also donates 3% of its earnings to the Royaume De Satoshi.

## GEOGRAPHY

COASTLINE
BORDERS
HIGHEST POINT
LOWEST POINT
PLOTS
SCALE

93.89 KM (58.34 MILES)

OCEAN, THE GREAT EMPIRE, SL

PEAK HERMES +7899 M

PORT OF EXCLUSIVITY 0 M

549

1:50000

## H.M. LNFT Land Registry

X493-221121

TITLE NUMBER

ADMINISTRATIVE AREA

KINGDOM OF X BY SL

ISSUED 22 November 2021

SCALE **1/50000** 

Type W-XBYSL: Share of 0.5% of all X by SL sales and Satoshi's Lounge re-sales based on number of NFT Stories minted (rewarded in LTT); Automatic invite to X by SL; Mint 4 NFT Stories