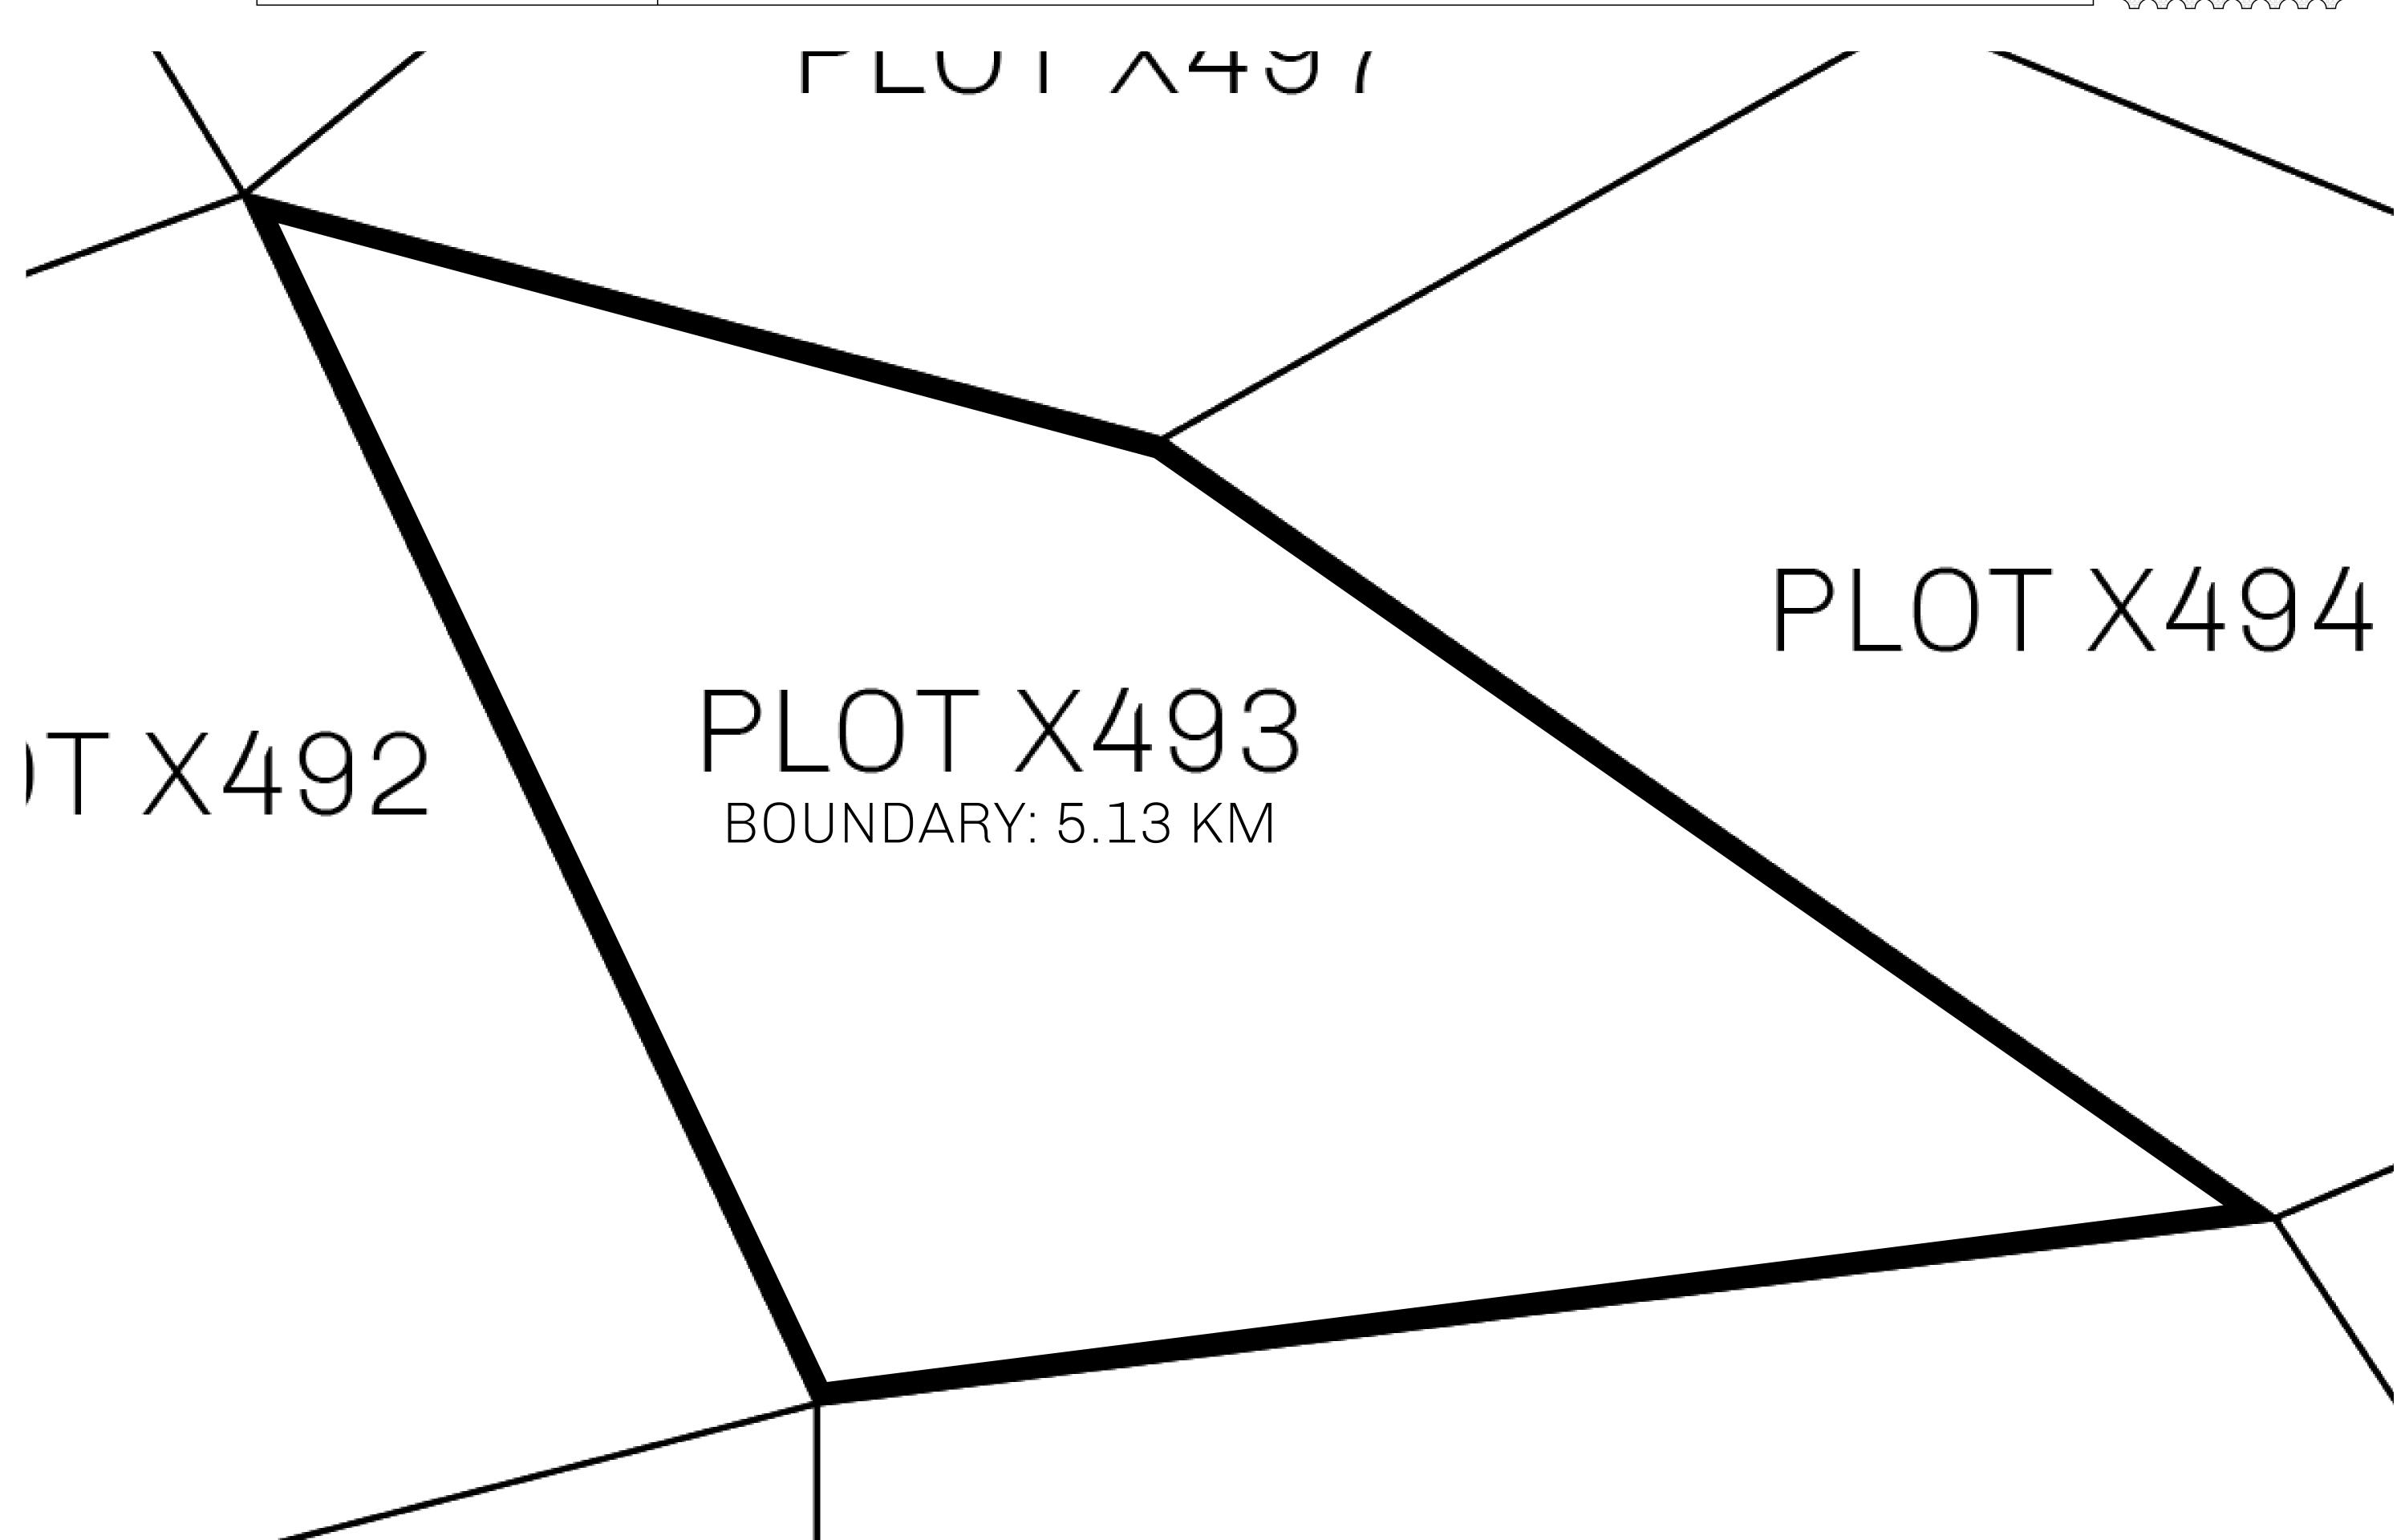

## GEOGRAPHY

COASTLINE
BORDERS
HIGHEST POINT
LOWEST POINT
PLOTS
SCALE

93.89 KM (58.34 MILES)

OCEAN, THE GREAT EMPIRE, SL

PEAK HERMES +7899 M

PORT OF EXCLUSIVITY 0 M

549

1:50000

## H.M. LNFT Land Registry

X493-221121

TITLE NUMBER

ADMINISTRATIVE AREA

KINGDOM OF X BY SL

ISSUED 22 November 2021

SCALE **1/50000** 

Type W-XBYSL: Share of 0.5% of all X by SL sales and Satoshi's Lounge re-sales based on number of NFT Stories minted (rewarded in LTT); Automatic invite to X by SL; Mint 4 NFT Stories