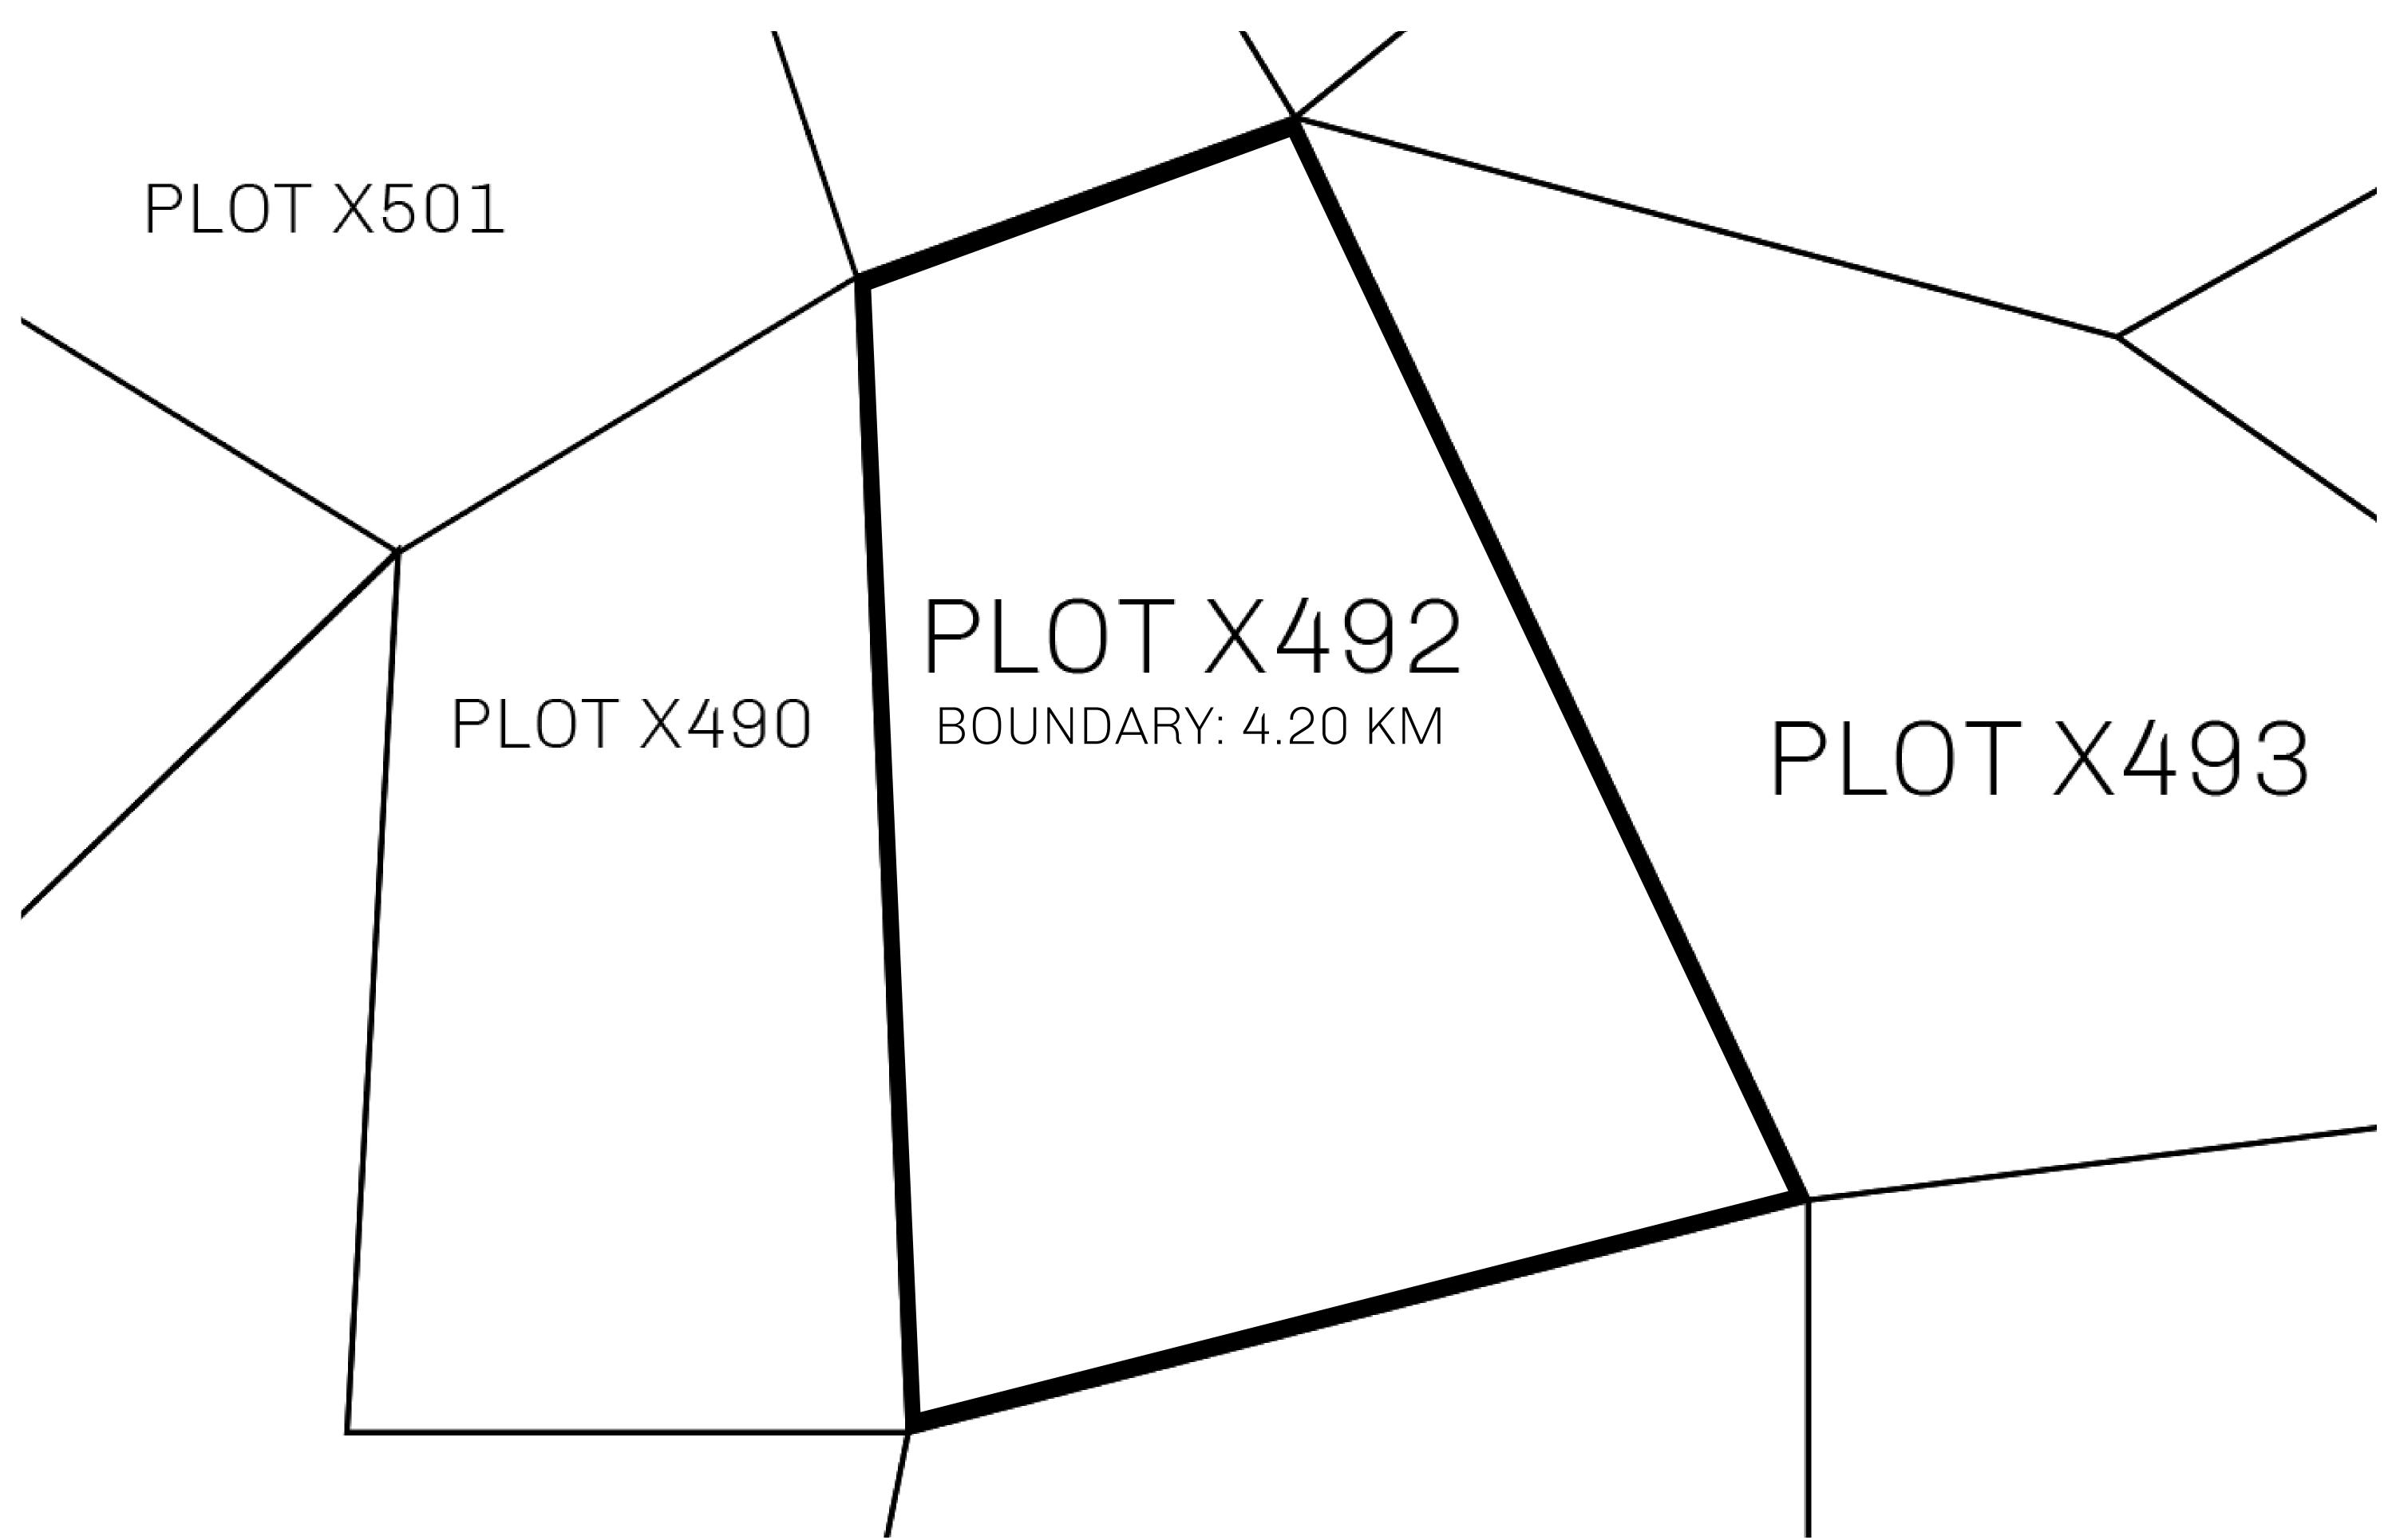

## GEOGRAPHY

COASTLINE
BORDERS
HIGHEST POINT
LOWEST POINT
PLOTS
SCALE

93.89 KM (58.34 MILES)

OCEAN, THE GREAT EMPIRE, SL

PEAK HERMES +7899 M

PORT OF EXCLUSIVITY 0 M

549

1:50000

## H.M. LNFT Land Registry

X492-221121

TITLE NUMBER

ISSUED 22 November 2021

SCALE **1/50000** 

Type W-XBYSL: Share of 0.5% of all X by SL sales and Satoshi's Lounge re-sales based on number of NFT Stories minted (rewarded in LTT); Automatic invite to X by SL; Mint 4 NFT Stories