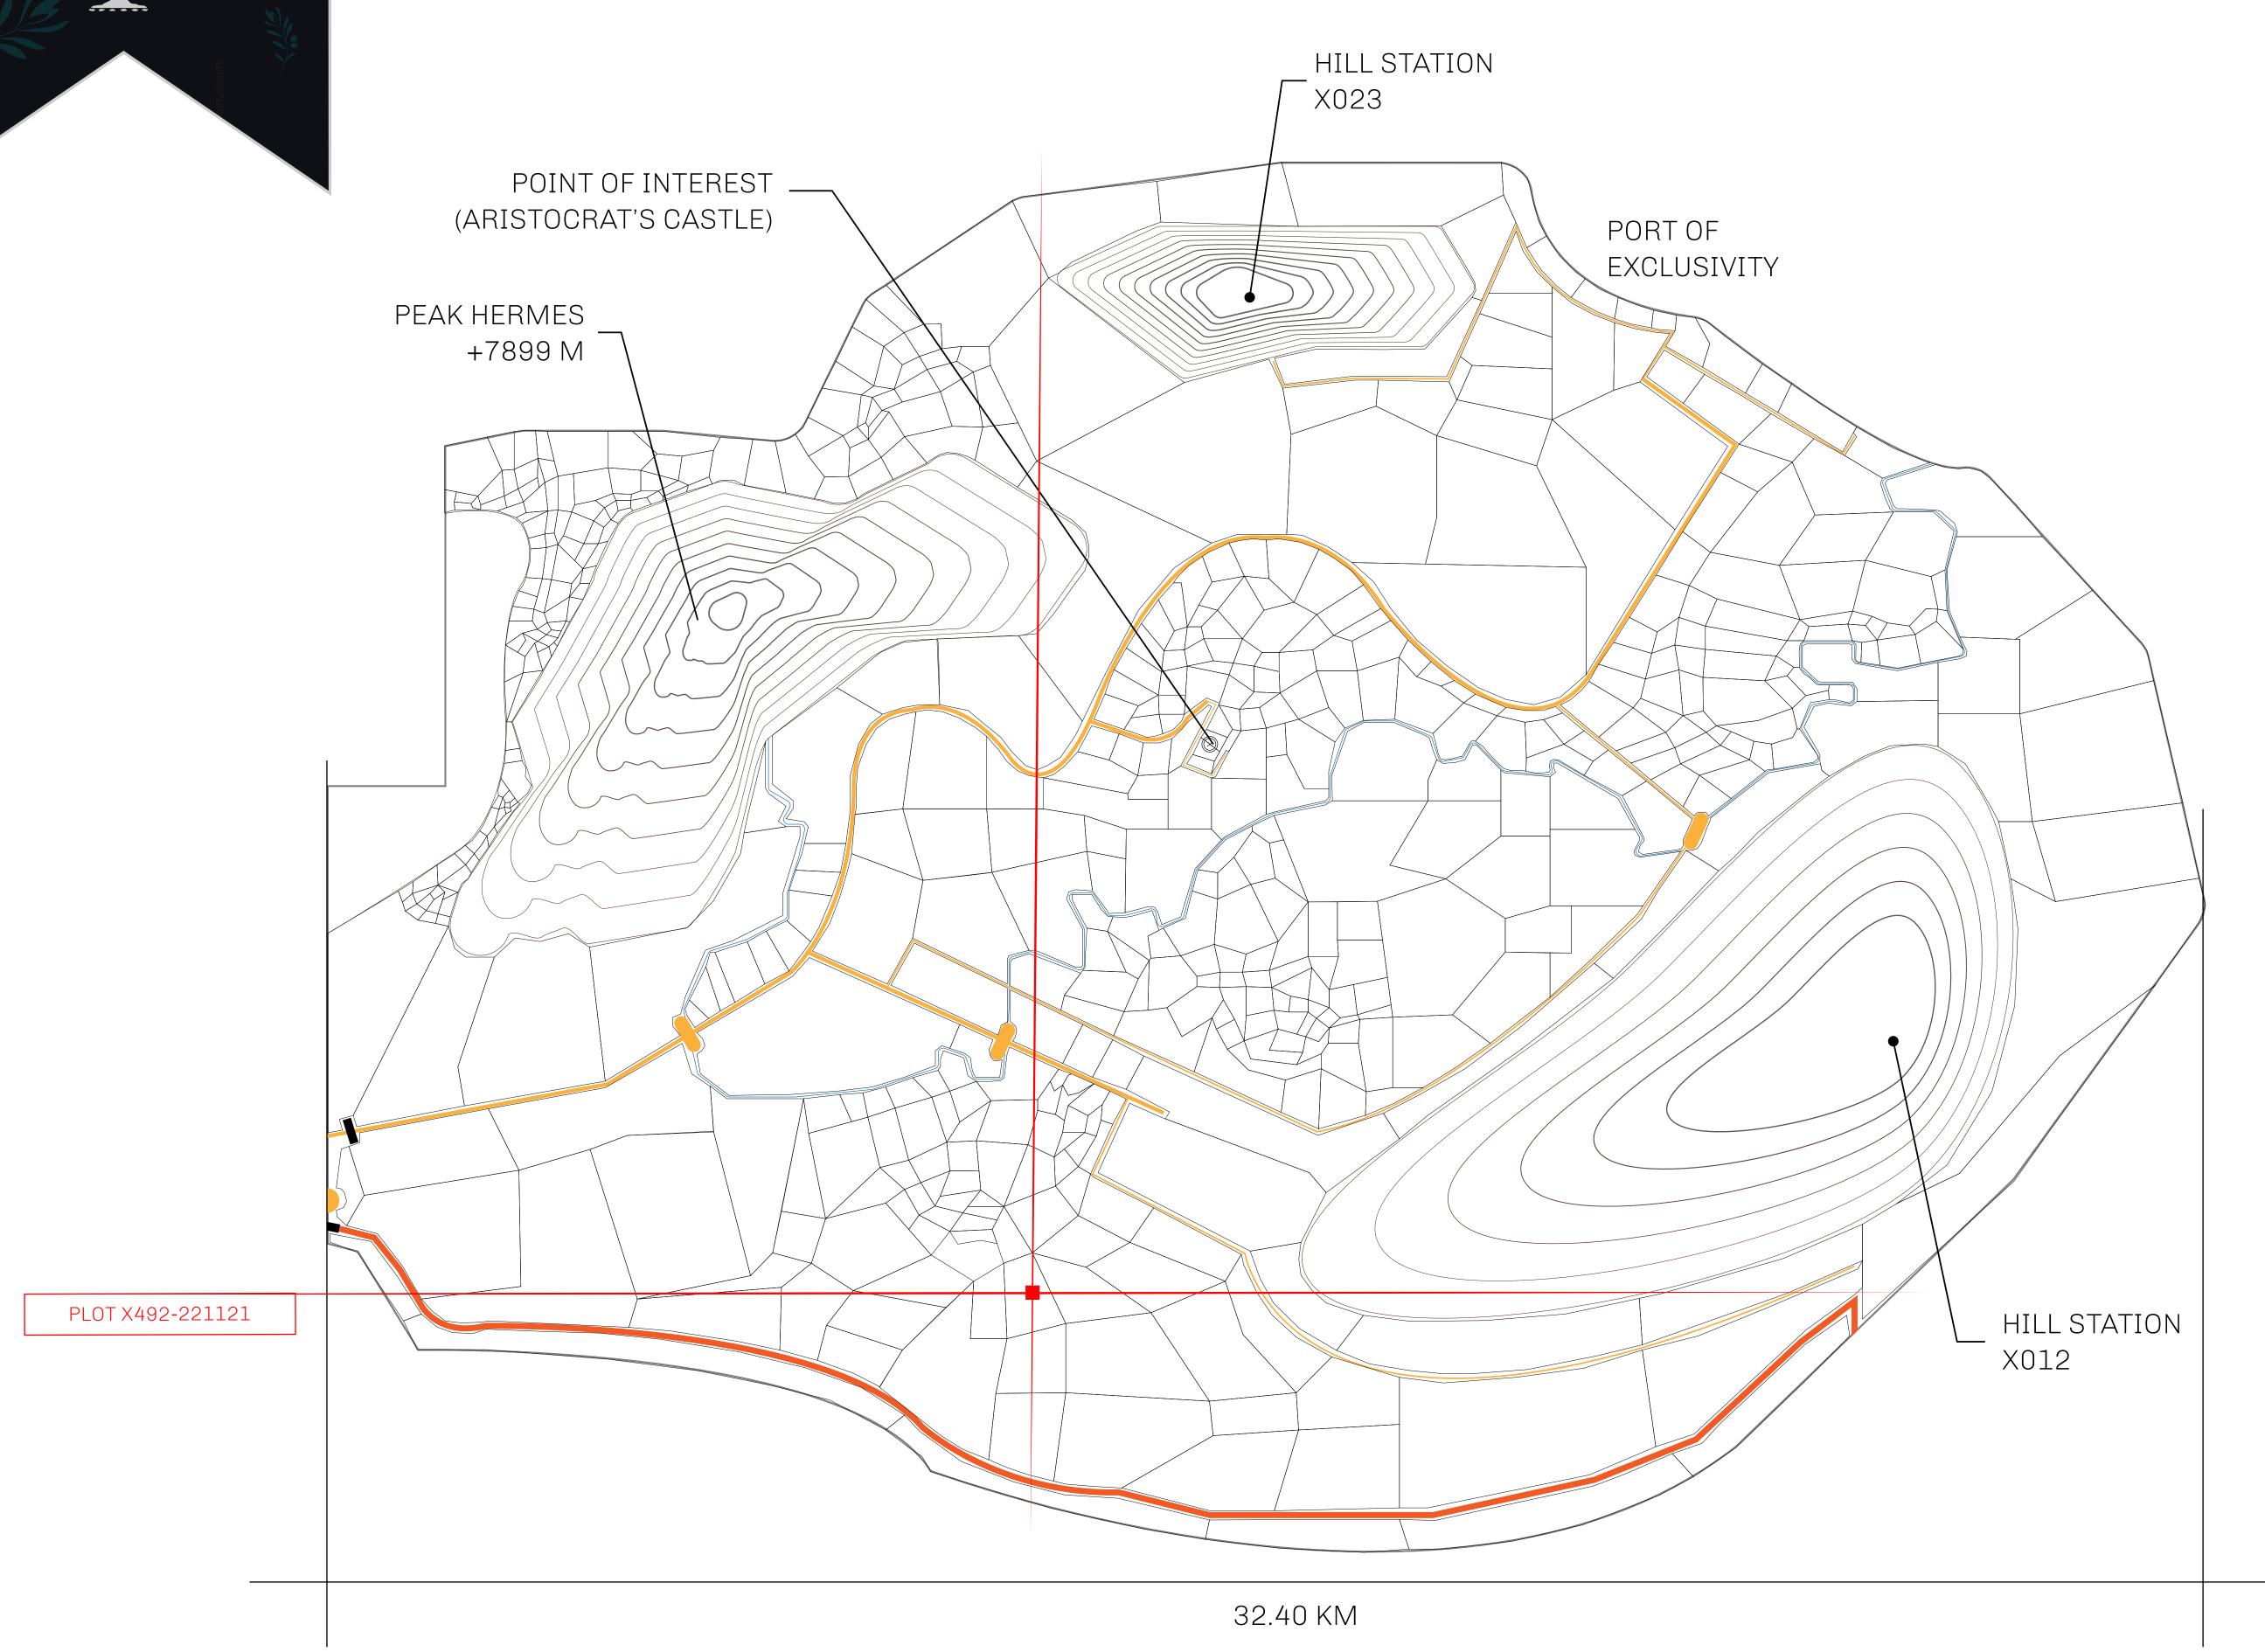

## GEOGRAPHY

COASTLINE
BORDERS
HIGHEST POINT
LOWEST POINT
PLOTS
SCALE

93.89 KM (58.34 MILES)

OCEAN, THE GREAT EMPIRE, SL

PEAK HERMES +7899 M

PORT OF EXCLUSIVITY 0 M

549

1:50000

## H.M. LNFT Land Registry

X492-221121

TITLE NUMBER

ISSUED 22 November 2021

SCALE **1/50000** 

Type W-XBYSL: Share of 0.5% of all X by SL sales and Satoshi's Lounge re-sales based on number of NFT Stories minted (rewarded in LTT); Automatic invite to X by SL; Mint 4 NFT Stories