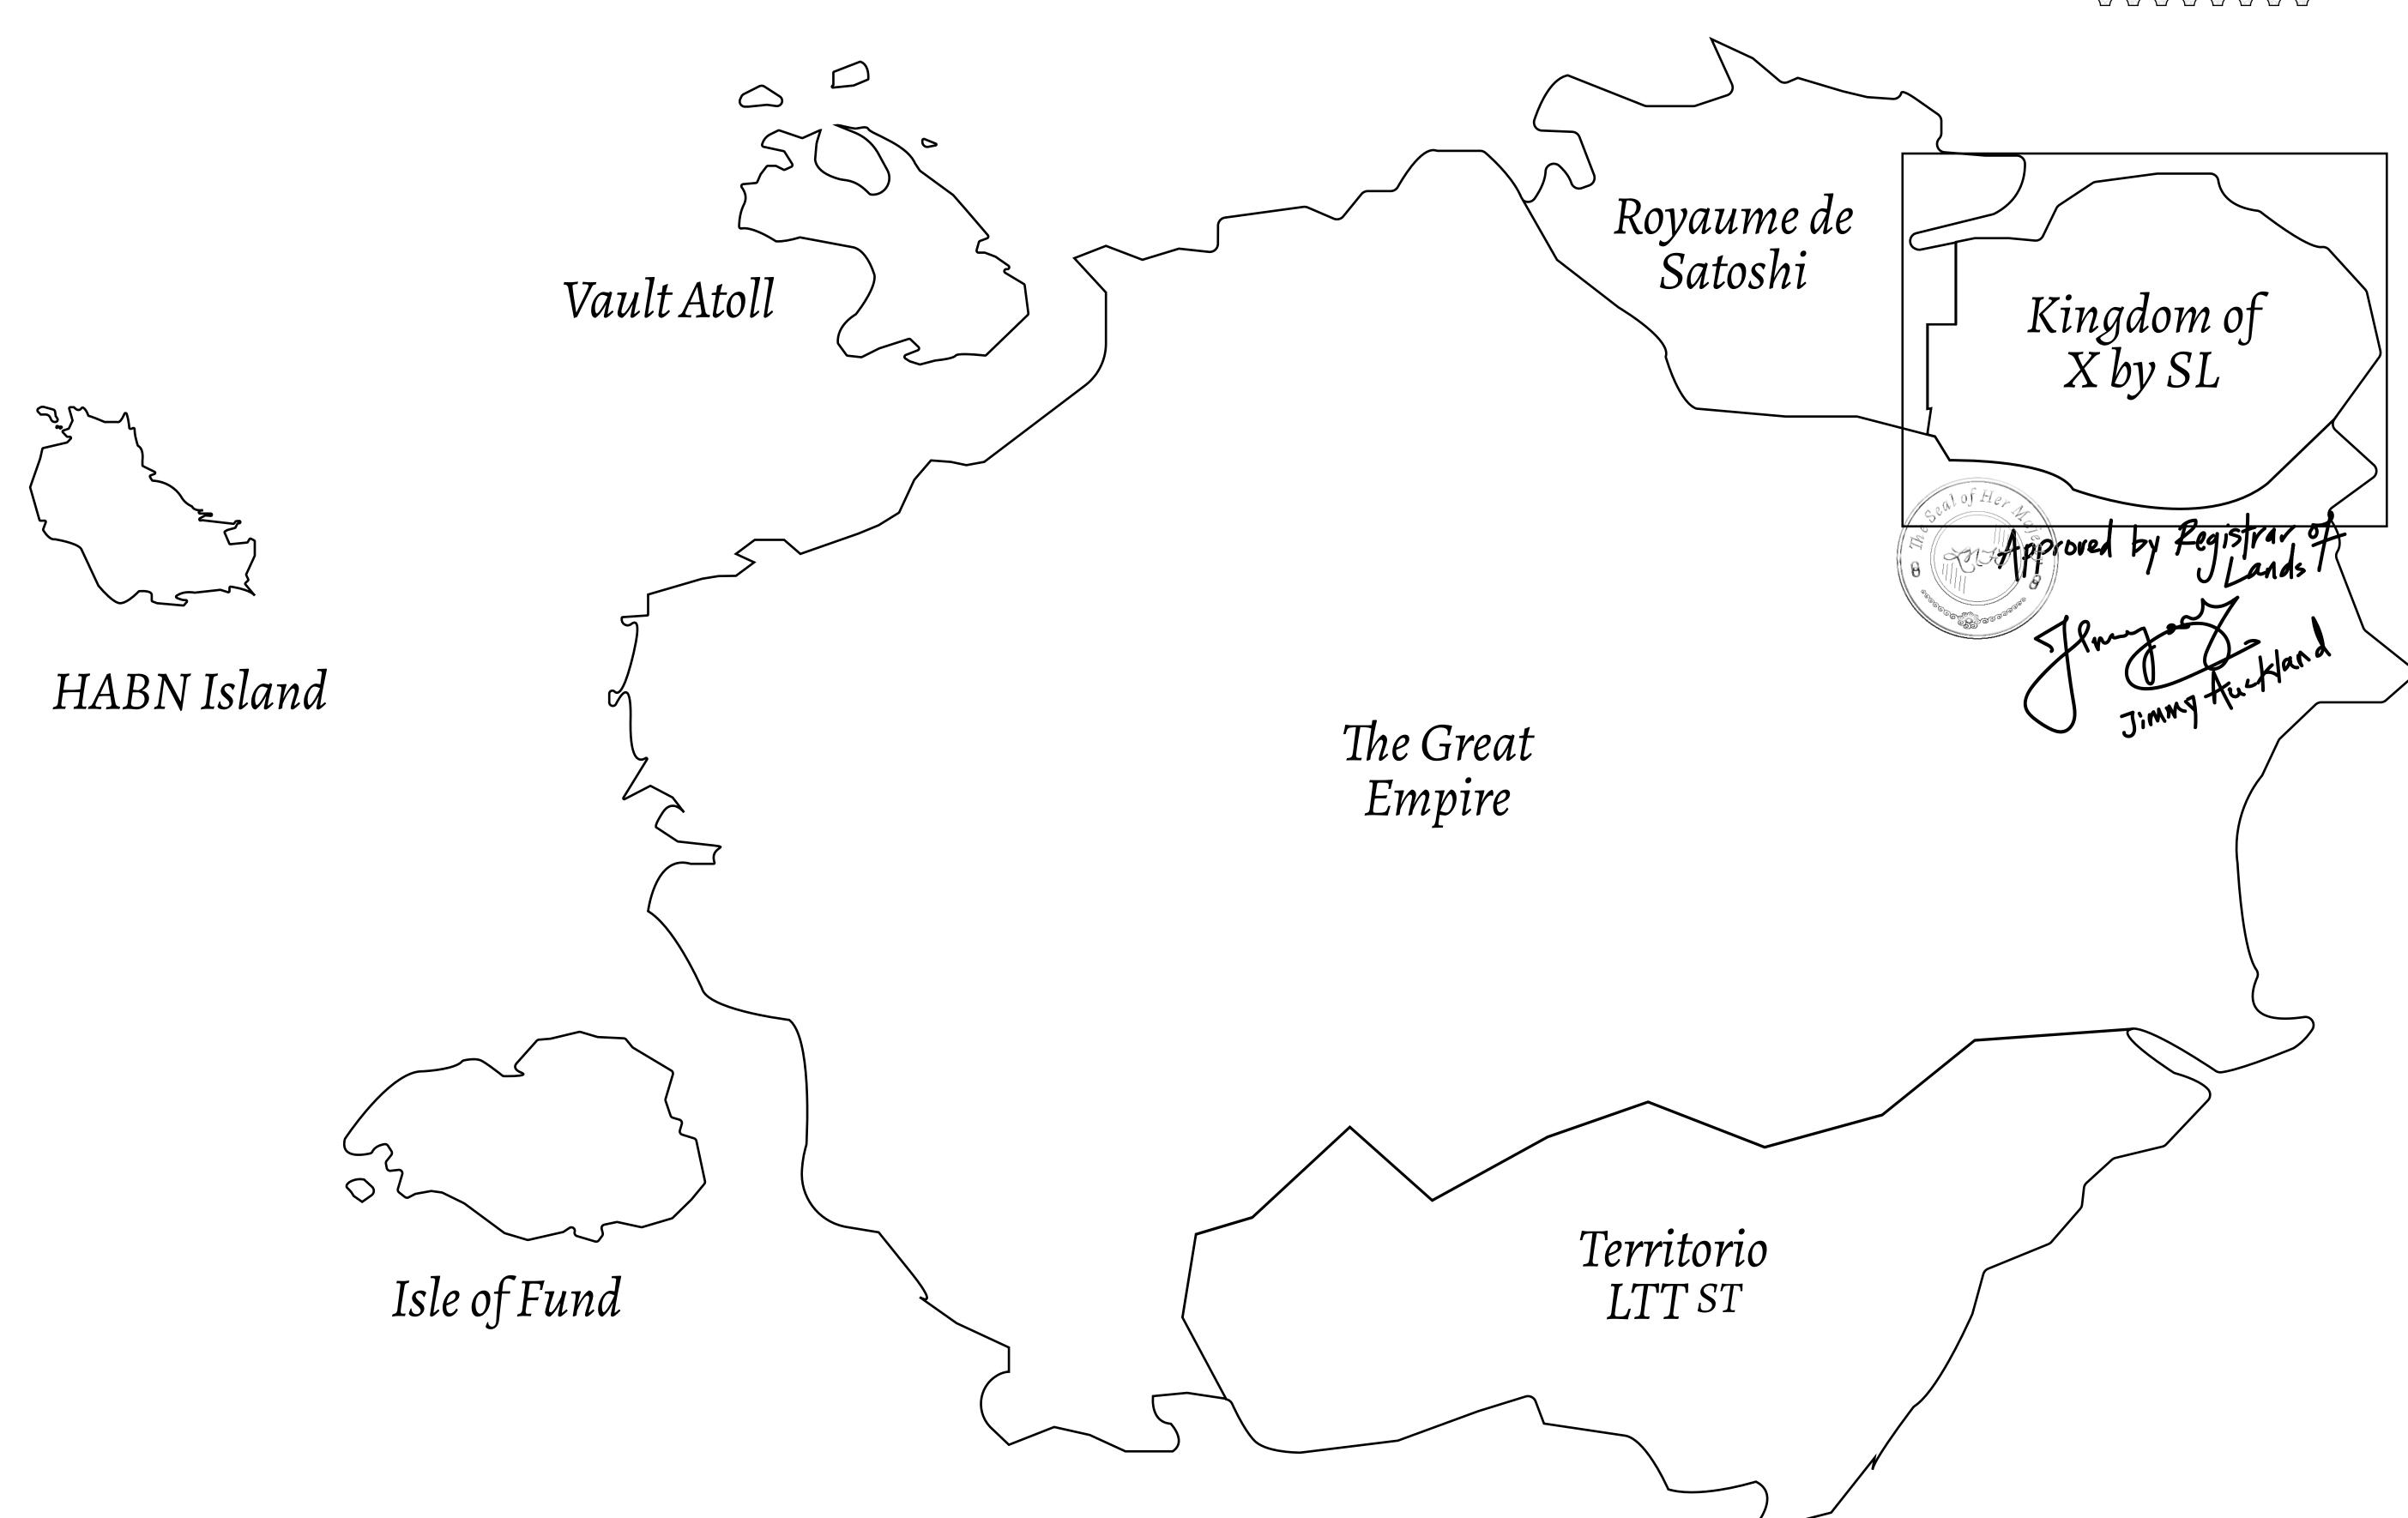

## THE ARISTOCRATS

The richest state in Loot NFT World. Special tablets are used to conduct high value auctions at galas and special events. The aristocrats donate 7% of their earnings to the Stakers, a special group of people, from the Great Empire. Ever since the marriage of the Sultan's daughter and the prince of X by SL, the Kingdom also donates 3% of its earnings to the Royaume De Satoshi.

## GEOGRAPHY

COASTLINE
BORDERS
HIGHEST POINT
LOWEST POINT
PLOTS
SCALE

93.89 KM (58.34 MILES)

OCEAN, THE GREAT EMPIRE, SL

PEAK HERMES +7899 M

PORT OF EXCLUSIVITY 0 M

549

1:50000

## H.M. LNFT Land Registry

X492-221121

TITLE NUMBER

ISSUED 22 November 2021

SCALE **1/50000** 

Type W-XBYSL: Share of 0.5% of all X by SL sales and Satoshi's Lounge re-sales based on number of NFT Stories minted (rewarded in LTT); Automatic invite to X by SL; Mint 4 NFT Stories