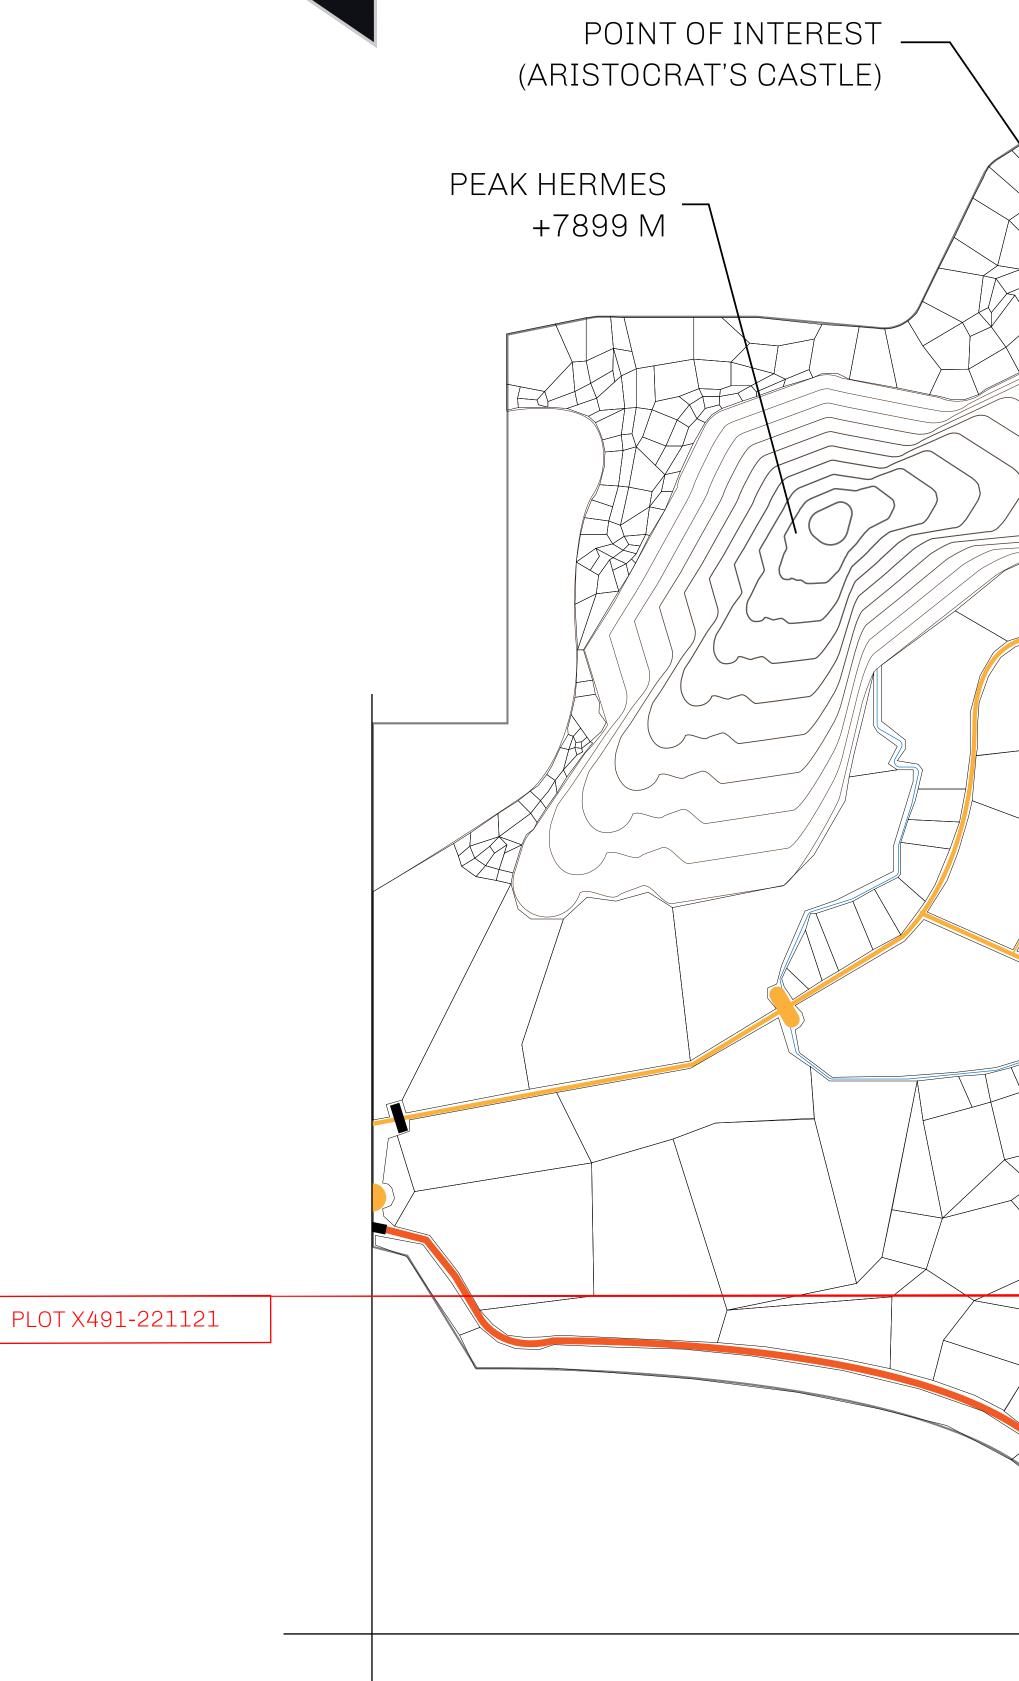

# LOOT NFT WORLD

HABN Island

 $\bigcirc$ 

Vault Atoll

Isle of Fund

The Great Empire

THE ARISTOCRATS GEOGRAPHY The richest state in Loot NFT World. Special tablets are used to COASTLINE 93.89 KM (58.34 MILES) conduct high value auctions at galas and special events. The OCEAN, THE GREAT EMPIRE, SL BORDERS aristocrats donate 7% of their earnings to the Stakers, a special HIGHEST POINT PEAK HERMES +7899 M group of people, from the Great Empire. Ever since the marriage LOWEST POINT PORT OF EXCLUSIVITY 0 M of the Sultan's daughter and the prince of X by SL, the Kingdom PLOTS 549 also donates 3% of its earnings to the Royaume De Satoshi. SCALE 1:50000 HILL STATION X023 POINT OF INTEREST (ARISTOCRAT'S CASTLE) PORT OF EXCLUSIVITY +7899 M

### PLOT X483

| y | TITLE NUMBER<br>X491-221121 |  |  |  |
|---|-----------------------------|--|--|--|
|   |                             |  |  |  |

### PLOT X491 boundary: 4.60 km