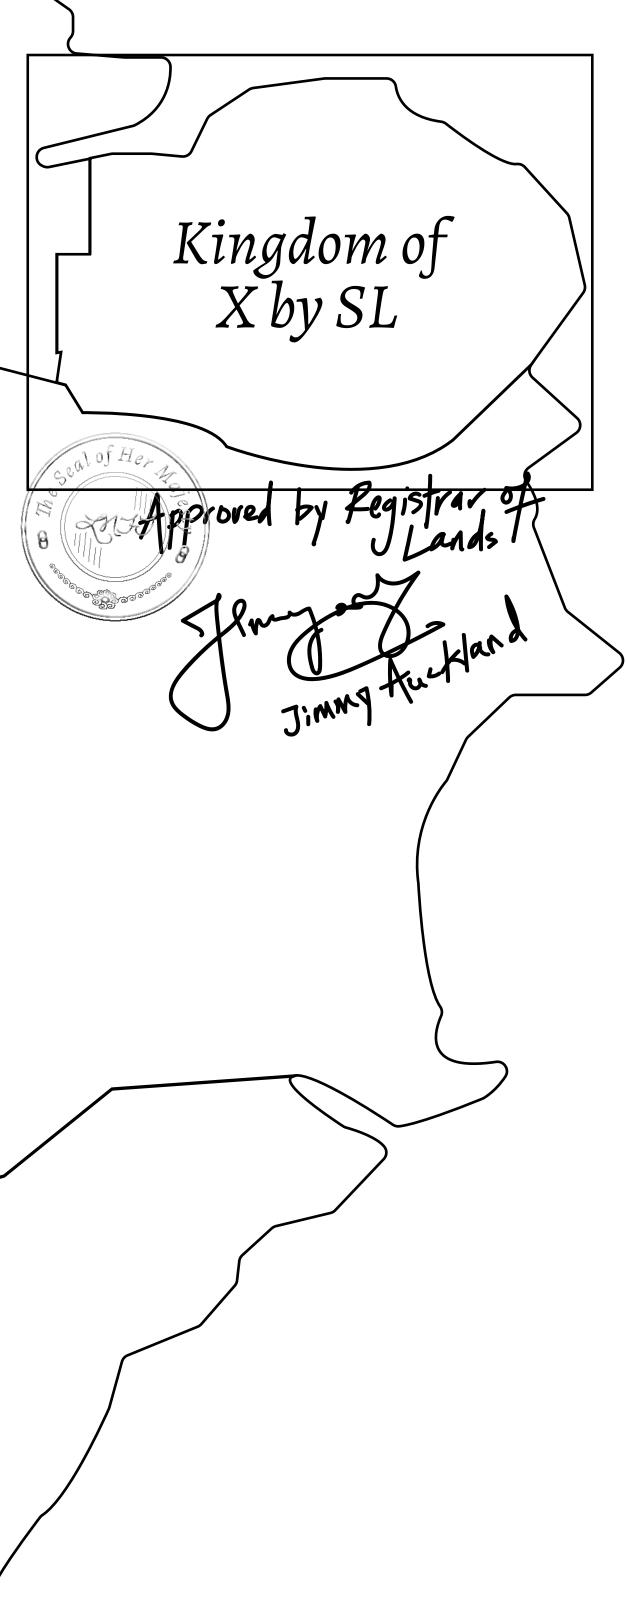

#### H.M. LNFT Land Registr

ADMINISTRATIVE AREA

OWNER ENTITLEMENT

KINGDOM OF X BY SL

Type W-XBYSL: Share of 0.5% of all X by SL sales and Satoshi's Lounge re-sales based on number of NFT Stories minted (rewarded in LTT); Automatic invite to X by SL; Mint 4 NFT Stories

### PLOT X483

| y | TITLE NUMBER<br>X491-221121 |  |  |  |
|---|-----------------------------|--|--|--|
|   |                             |  |  |  |