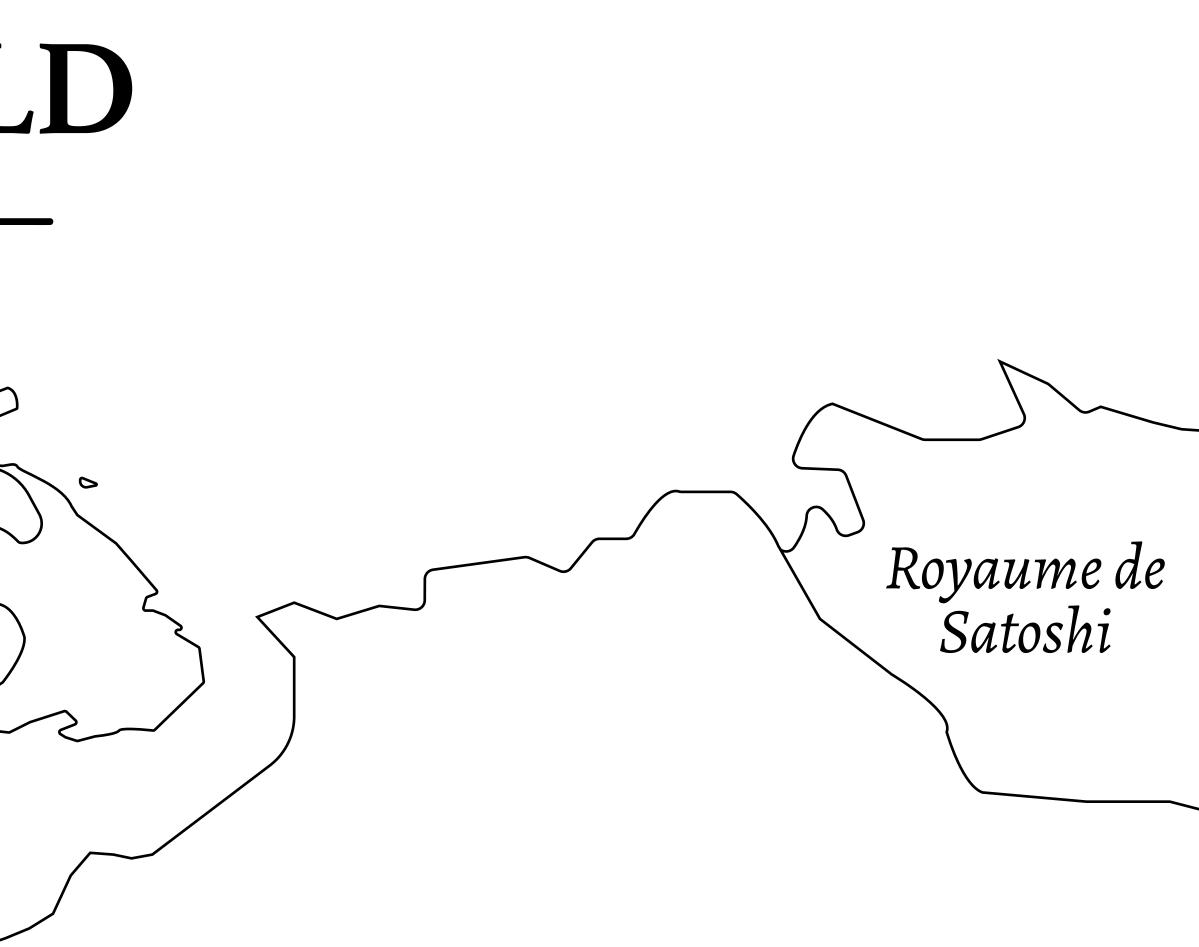

# LOOT NFT WORLD

HABN Island

 $\bigcirc$ 

Vault Atoll

Isle of Fund

The Great Empire

THE ARISTOCRATS GEOGRAPHY The richest state in Loot NFT World. Special tablets are used to COASTLINE 93.89 KM (58.34 MILES) conduct high value auctions at galas and special events. The OCEAN, THE GREAT EMPIRE, SL BORDERS aristocrats donate 7% of their earnings to the Stakers, a special HIGHEST POINT PEAK HERMES +7899 M group of people, from the Great Empire. Ever since the marriage LOWEST POINT PORT OF EXCLUSIVITY 0 M of the Sultan's daughter and the prince of X by SL, the Kingdom PLOTS 549 also donates 3% of its earnings to the Royaume De Satoshi. SCALE 1:50000 HILL STATION X023 POINT OF INTEREST (ARISTOCRAT'S CASTLE) PORT OF EXCLUSIVITY +7899 M