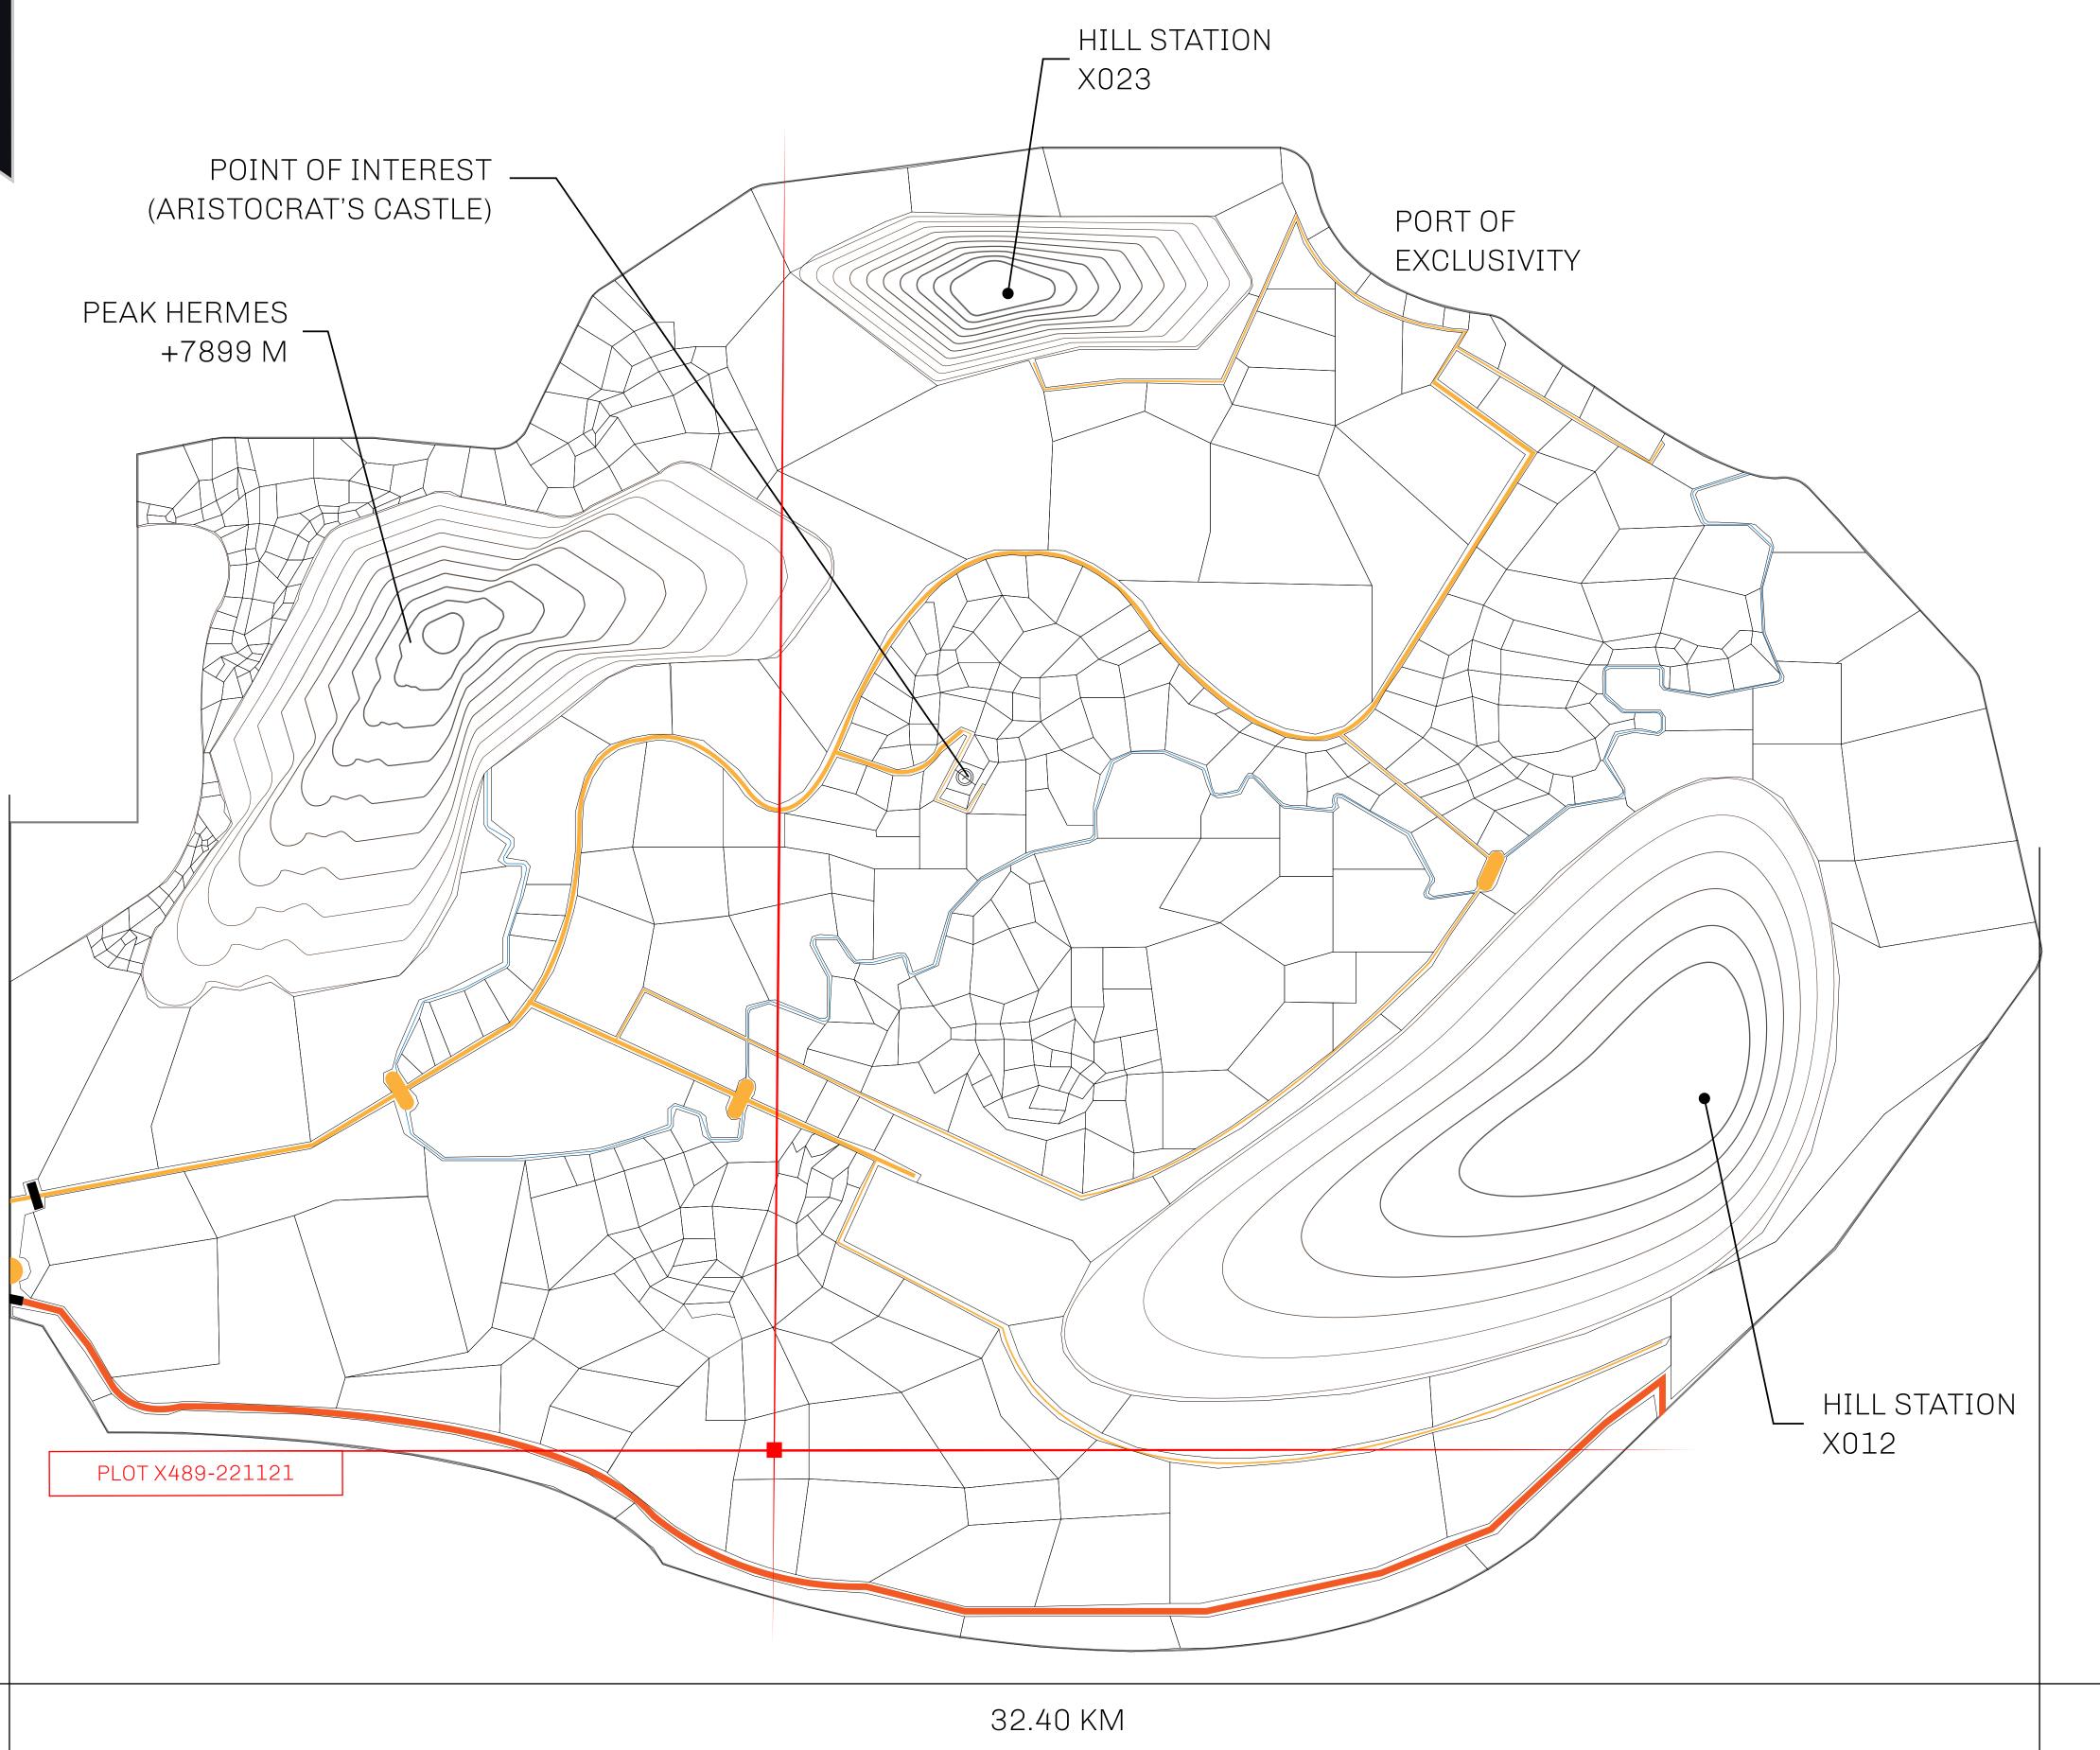

## GEOGRAPHY

COASTLINE
BORDERS
HIGHEST POINT
LOWEST POINT
PLOTS
SCALE

93.89 KM (58.34 MILES)

OCEAN, THE GREAT EMPIRE, SL

PEAK HERMES +7899 M

PORT OF EXCLUSIVITY 0 M

549

1:50000

## H.M. LNFT Land Registry

KINGDOM OF X BY SL

X489-221121

TITLE NUMBER

SCALE **1/50000** 

ADMINISTRATIVE AREA

Type W-XBYSL: Share of 0.5% of all X by SL sales and Satoshi's Lounge re-sales based on number of NFT Stories minted (rewarded in LTT); Automatic invite to X by SL; Mint 4 NFT Stories