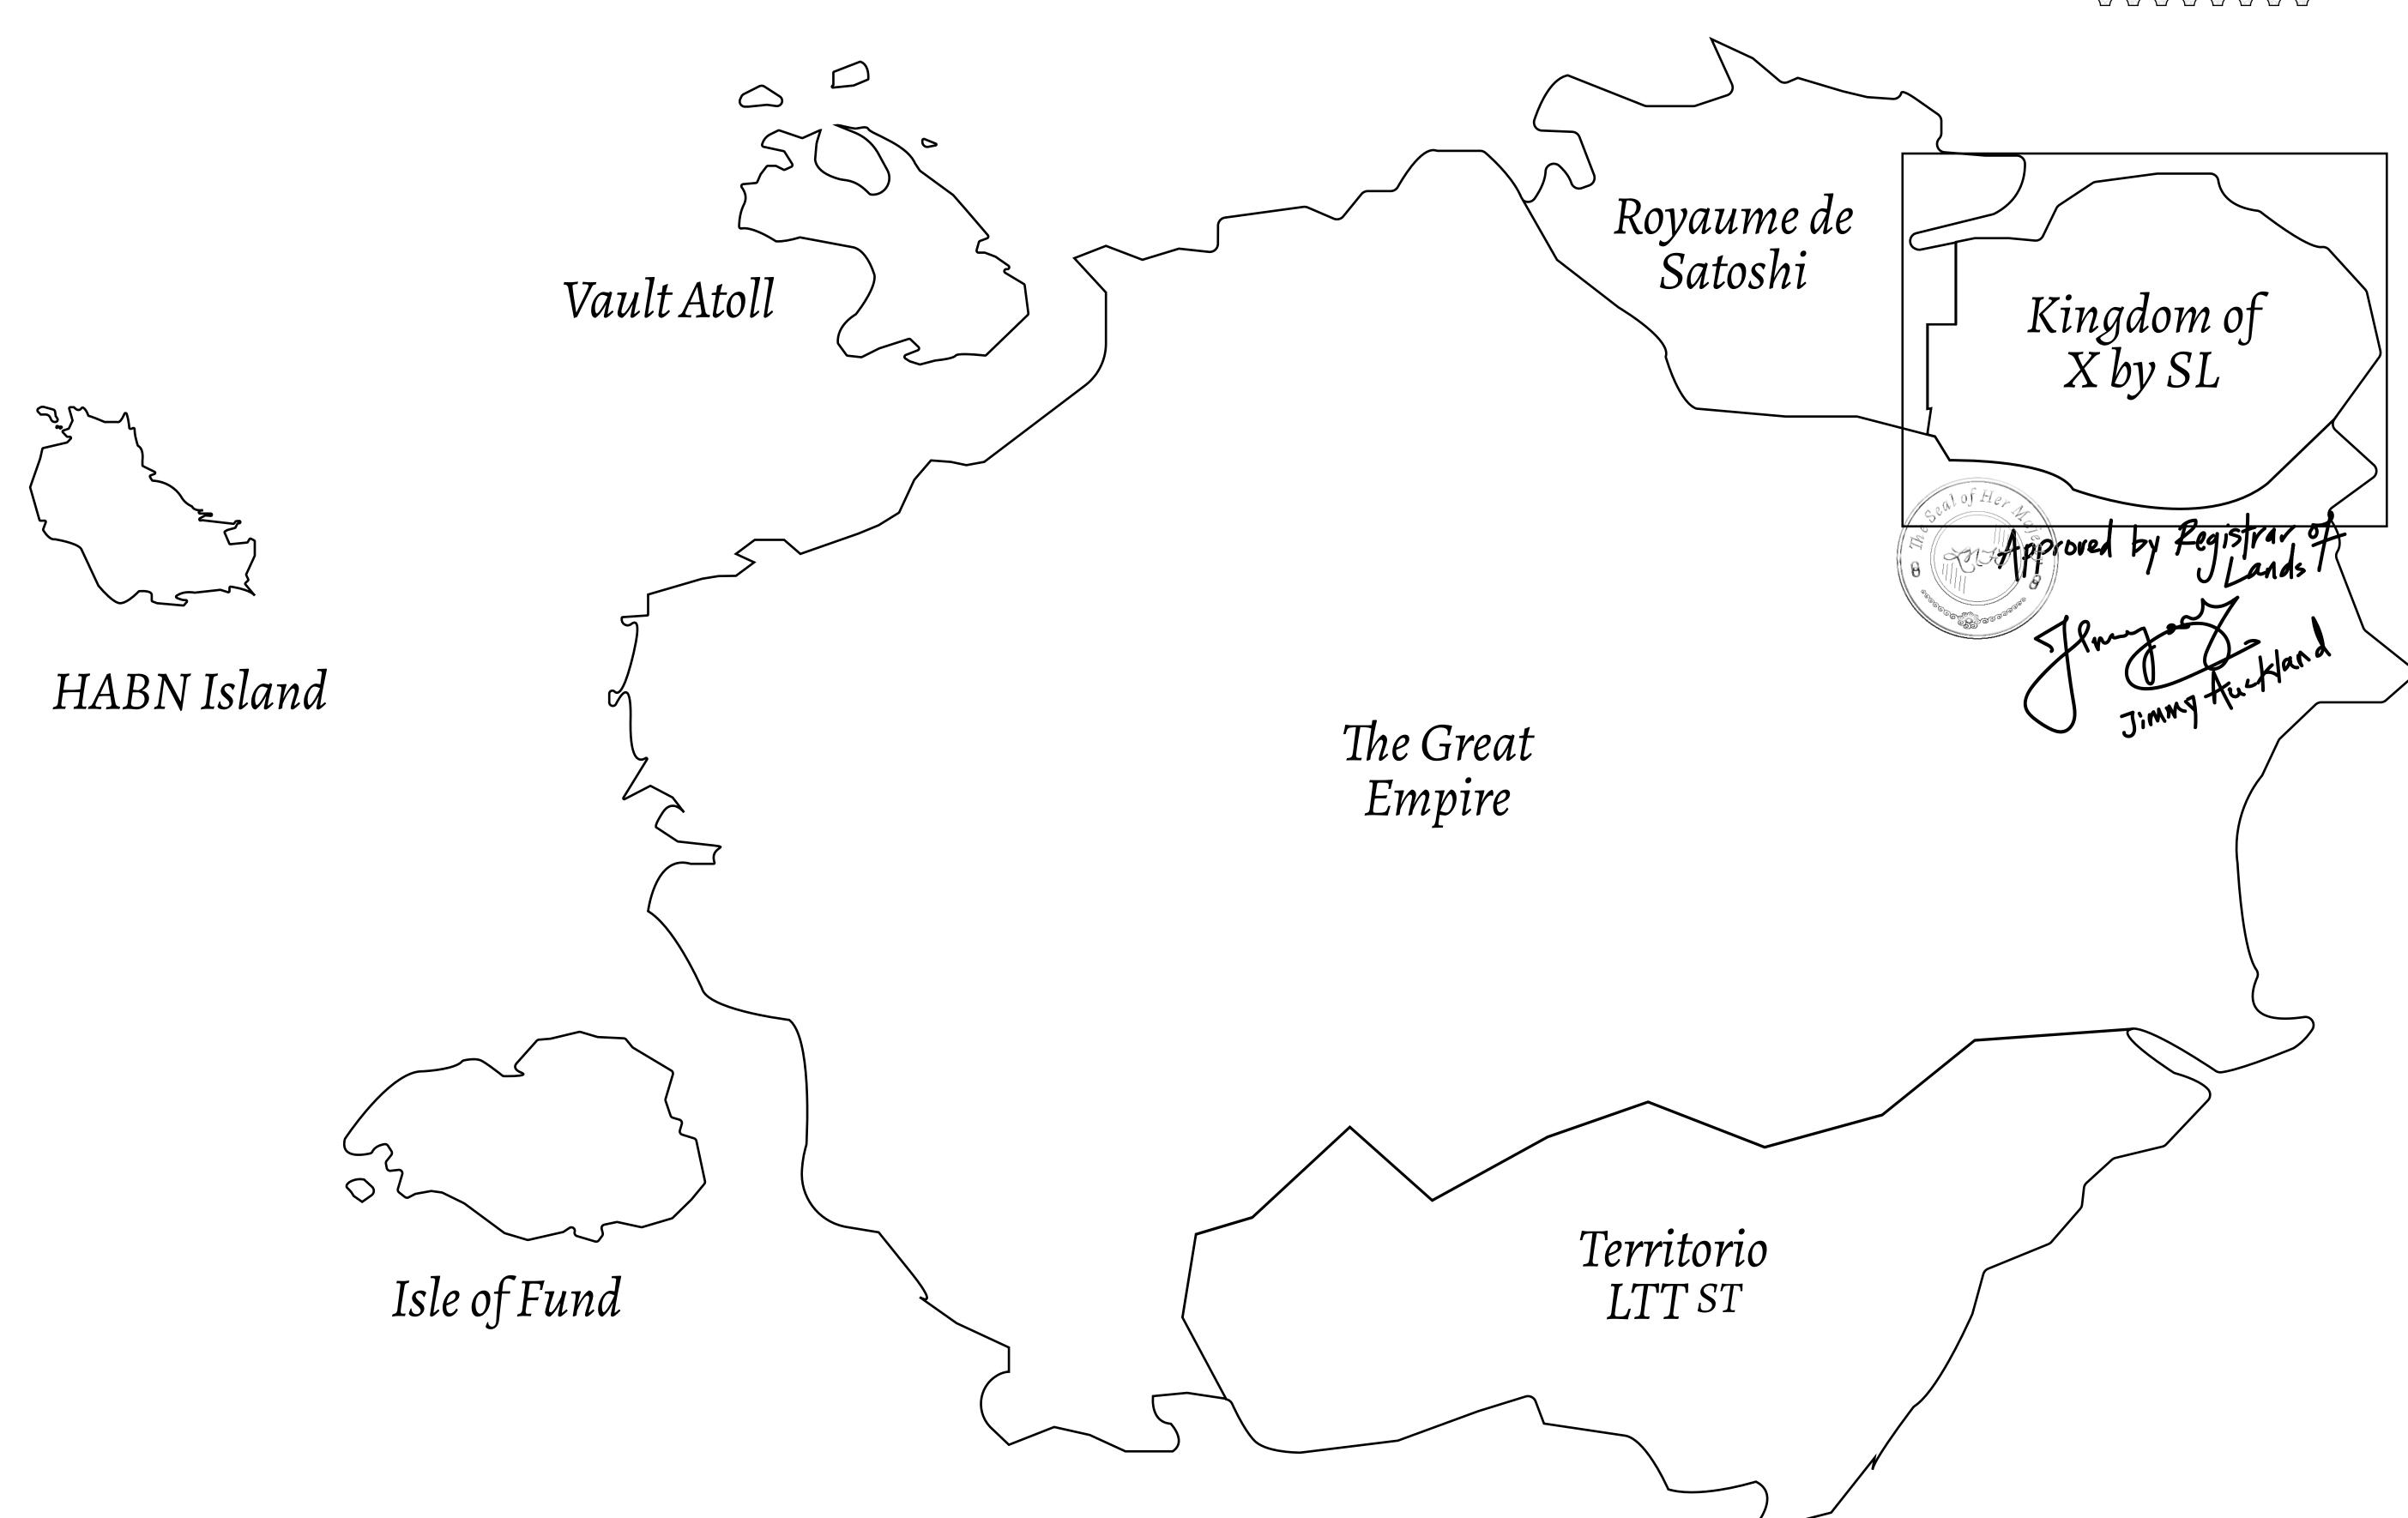

## THE ARISTOCRATS

The richest state in Loot NFT World. Special tablets are used to conduct high value auctions at galas and special events. The aristocrats donate 7% of their earnings to the Stakers, a special group of people, from the Great Empire. Ever since the marriage of the Sultan's daughter and the prince of X by SL, the Kingdom also donates 3% of its earnings to the Royaume De Satoshi.

## GEOGRAPHY

COASTLINE
BORDERS
HIGHEST POINT
LOWEST POINT
PLOTS
SCALE

93.89 KM (58.34 MILES)

OCEAN, THE GREAT EMPIRE, SL

PEAK HERMES +7899 M

PORT OF EXCLUSIVITY 0 M

549

1:50000

## H.M. LNFT Land Registry

KINGDOM OF X BY SL

X489-221121

TITLE NUMBER

SCALE **1/50000** 

ADMINISTRATIVE AREA

Type W-XBYSL: Share of 0.5% of all X by SL sales and Satoshi's Lounge re-sales based on number of NFT Stories minted (rewarded in LTT); Automatic invite to X by SL; Mint 4 NFT Stories